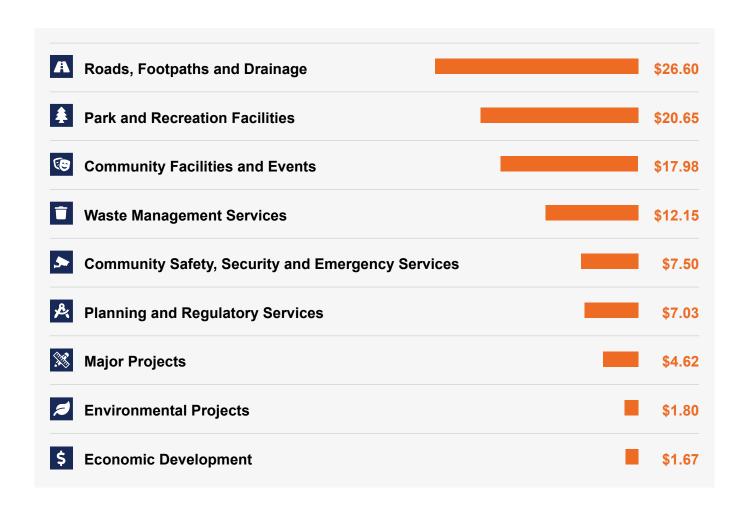

# **Budget Highlights for 2023-2024**

For every \$100 of expenditure, this is what the City delivers.

For every \$100 of expenditure, this is what the City delivers.