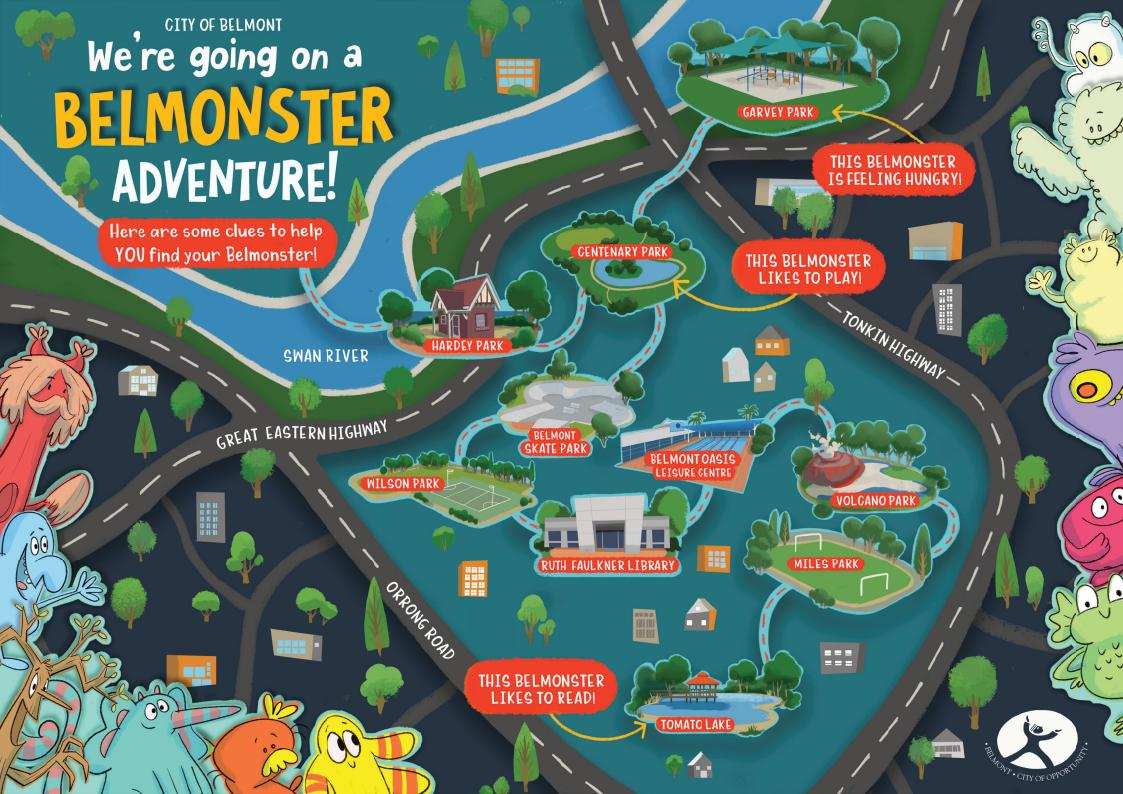

## LET'S GO ON A BELMONSTER ADVENTURE!

Can you find out where each of the Belmonsters are staying? How many Belmonsters can you find?

Draw a line to match the Belmonsters to the right location.

Garvey Park Fauntleroy Avenue, Ascot

Hardey /Adachi Park Great Eastern Highway, Belmont.

Belmont Skate Park Alexander Road, Belmont.

Volcano Park Abernethy Road, Gloverdale.

Miles Park Belgravia Street, Gloverdale

Centenary Park Daly Street, Belmont.

Wilson Park Gerring Court, Rivervale.

Belmont Oasis Leisure Centre Progress Way, Belmont

Ruth Faulkner Library Wright Street, Gloverdale

Tomato Lake Oats Street, Kewdale