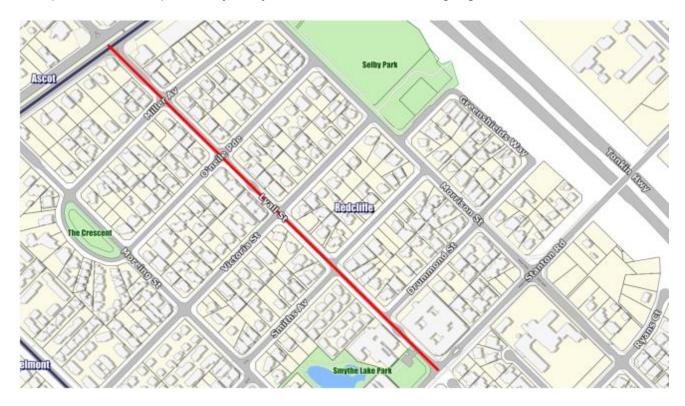

#### Location

The subject site fronts towards Waterway Crescent to the south-west, and has vehicle access via a laneway to the north-east (refer to Figure 1). The site is located opposite to Riverina Park towards the south-west and approximately 50m to Marina Park to the south-east.