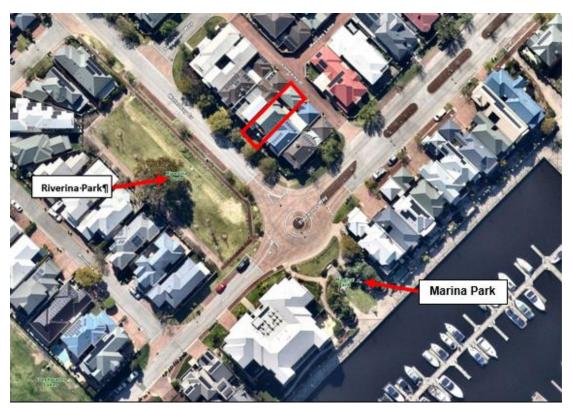

#### Location

The subject site fronts towards Waterway Crescent to the south-west, and has vehicle access via a laneway to the north-east (refer to Figure 1). The site is located opposite to Riverina Park towards the south-west and approximately 50m to Marina Park to the south-east.

Figure 1: Aerial showing the Subject Site - Outlined in Red