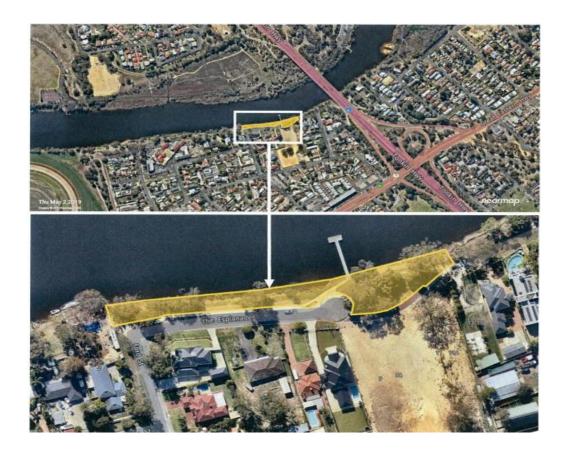

#### Location

The subject site fronts towards Waterway Crescent to the south-west, and has vehicle access via a laneway to the north-east (refer to Figure 1). The site is located opposite to Riverina Park towards the south-west and approximately 50m to Marina Park to the south-east.

Figure 1: Aerial showing the Subject Site - Outlined in Red