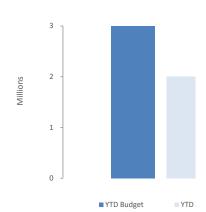

Where acquired at no cost the asset is initially recognise at fair value. Assets held at cost are depreciated and assessed for impairment annually.

Initial recognition and measurement between mandatory revaluation dates for assets held at fair value In relation to this initial measurement, cost is determined as the fair value of the assets given as consideration plus costs incidental to the acquisition. For assets acquired at zero cost or otherwise significantly less than fair value, cost is determined as fair value at the date of acquisition. The cost of non-current assets constructed by the City includes the cost of all materials used in construction, direct labour on the project and an appropriate proportion of variable and fixed overheads.

#### **Payments for Capital Acquisitions**



CITY OF BELMONT
SUPPLEMENTARY INFORMATION
FOR THE PERIOD ENDED 31 OCTOBER 2023

#### **INVESTING ACTIVITIES**

#### **2 CAPITAL ACQUISITIONS - DETAILED**



| Level of completion indicator, please see table at the end of this note for further detail. |            | ended      |            |              |
|---------------------------------------------------------------------------------------------|------------|------------|------------|--------------|
|                                                                                             |            |            |            | Variance     |
| Account Description                                                                         | Budget     | YTD Budget | YTD Actual | (Under)/Over |
|