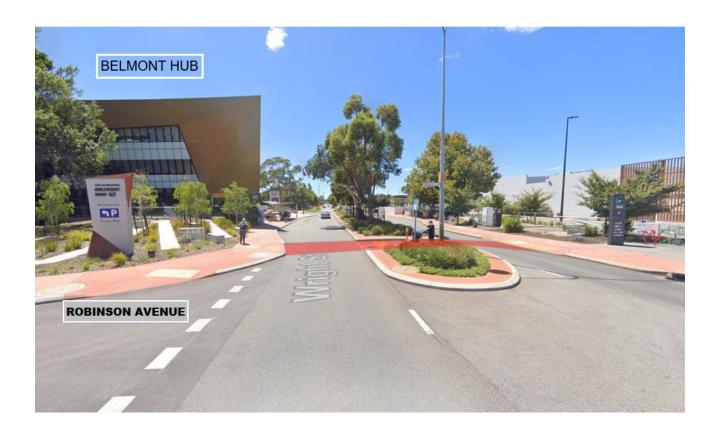

#### Location

The subject site fronts towards Waterway Crescent to the south-west, and has vehicle access via a laneway to the north-east (refer to Figure 1). The site is located opposite to Riverina Park towards the south-west and approximately 50m to Marina Park to the south-east.