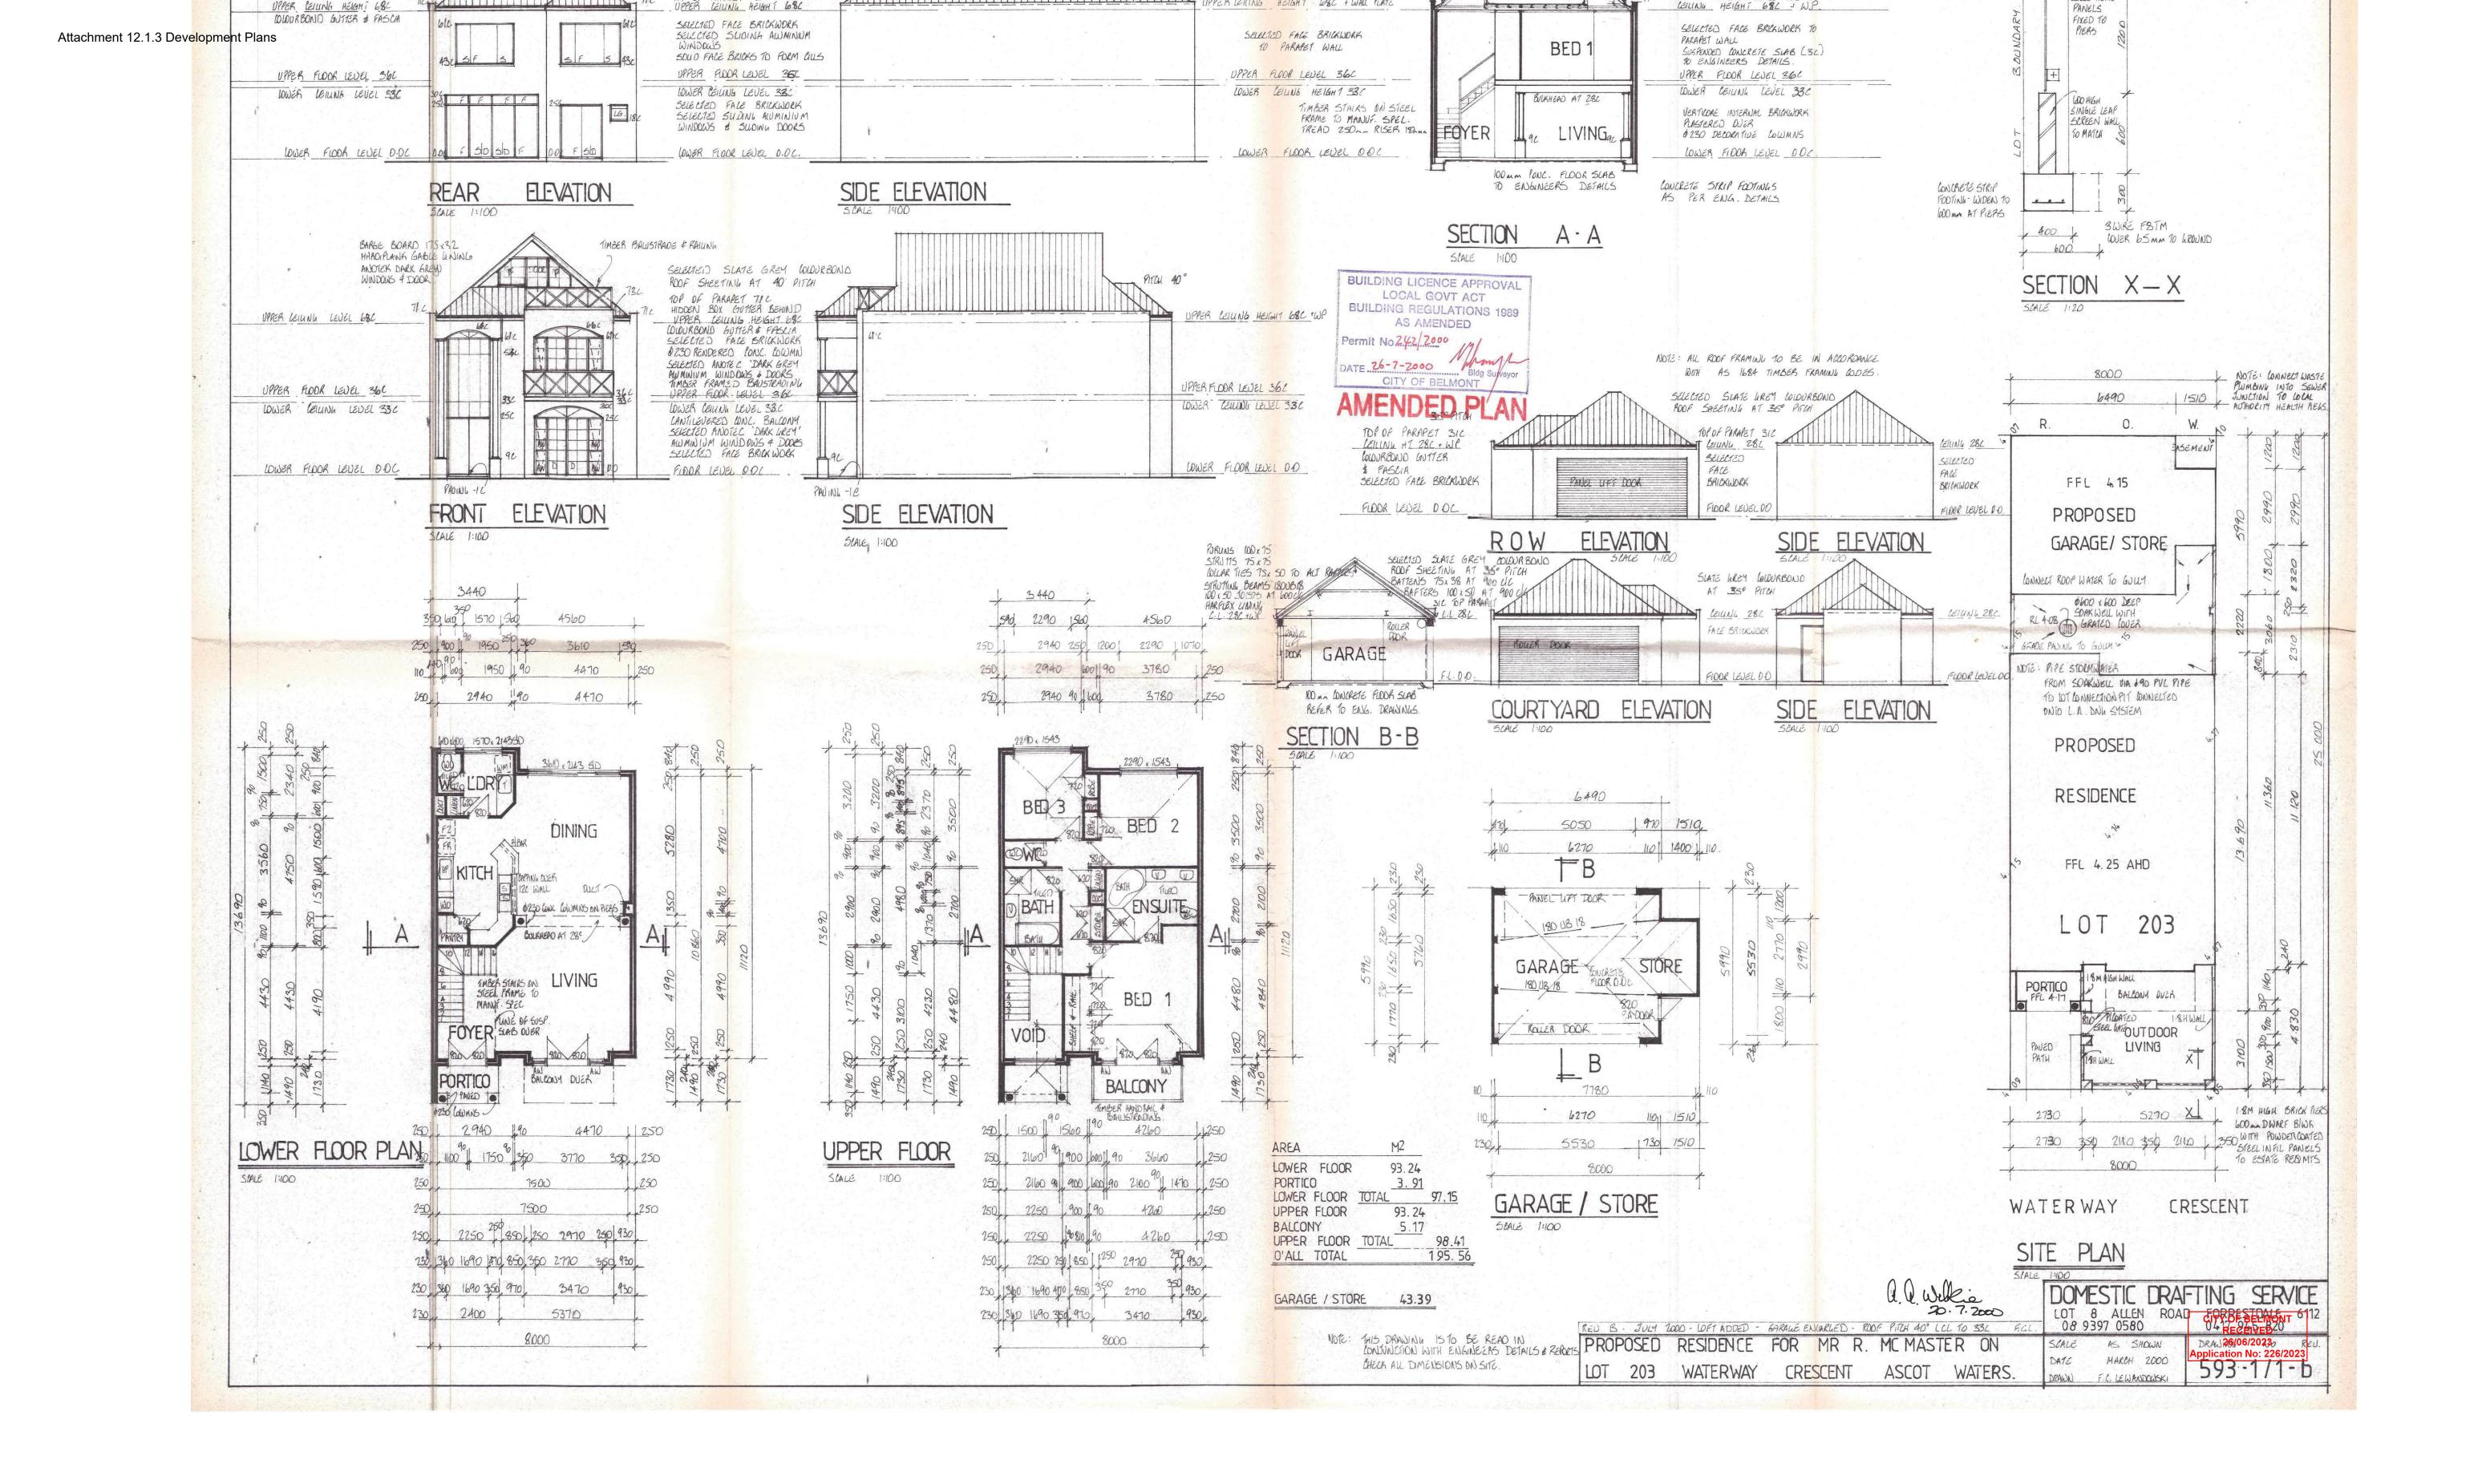

#### **Existing Development**

The site contains an existing double-storey dwelling with loft and double car garage. It has three bedrooms and two bathrooms, with an outdoor living area fronting Waterway Crescent. The plans illustrating the development on the site are contained in Attachment 12.1.3.

### **Attachment No and title**

- 1. Property Management Plan [12.1.1 10 pages]
- 2. Submission Table [12.1.2 16 pages]
- 3. Development Plans [12.1.3 2 pages]