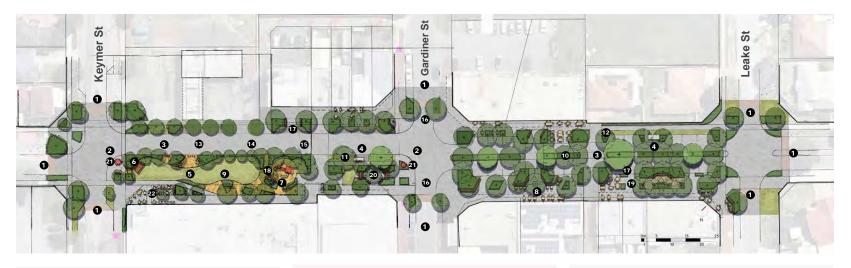

versing parking with parallel bays
- 17. Enhanced people presence within the street
- 18. Enhanced streetscape look and feel 19. New Lighting throughout the street
- 20. Additional CCTV
- 20. Additional CCTV

### Add Greenery and Amenity

- 8. Median tree and shrub planting
- 9. Verge tree and shrub planting
- 10. Parking nib tree and shrub planting

### **Create a Point of Difference**

21. Highly pedestrian and cycle friendly



#### A. Footpath

B. Cycle path (footpath level. 1 way each way)

C. Street trees and shrubs

- D. Travel Lane
- E. Parallel parking
- F. Buffer/underground services
- G. Alfresco and public seating
- H. Footpath widening





Pedestrian and cyclist priority at side streets







Raised mid-block crossings



Significant additional alfresco with green buffer





### Slow Traffic

- 1. Traffic calming (+20km/hr speed limit)
- 2. Offset intersection to force cars to slow down
- 3. Narrower vehicle space (carriageway and trees)
- 4. Bus stop in traffic lane

and Cyclists

## Prioritise Pedestrians

- 13. Accessible flush surface shared space treatment
- 14. Cars give way to crossing pedestrians
- 15. Cyclists share space with cars in safe 20km/hr environment
- 16. Cyclist & pedestrian priority crossing at side streets

### A Increase Visitation

- 5. Flexible green space markets, movie nights, unstructured play and performances
- 6. Stage entertainment and flexible seating
- 7. Children's playground with nature play element
- 8. Flexible alfresco and public seating areas

### Enhance Safety and Image

- Replace all reversing parking with parallel b