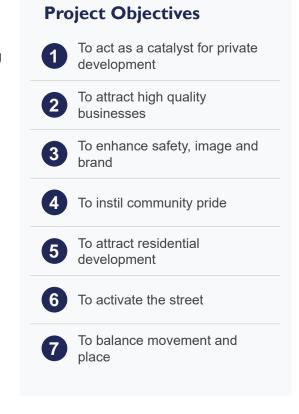

re, while the traffic analysis highlighted speeding and rat running as problems.

The analysis shaped a series of guiding principles that were use to test three design scenarios, ranging from lower cost and intervention through to higher cost and intervention. Community feedback was overwhelmingly in favour of the latter and in particular Scenario 3 which proposes a low speed shared street environment with a new green space heart.

The preferred Concept Plan is documented within the report, including 3D visualisation. A 3D fly through can be viewed <u>here</u>. The Concept is intended to progress to detailed design and delivery, most likely on a staged basis with Gardiner to Leake Street providing a logical stage 1 that does not rely on the prior undergrounding of power by Western Power.



## **Subject Site**

The subject site is located within the Belvidere Street Activity Centre core area between Keymer Street and Leake Street as shown below. While the revitalisation plan focuses on the public realm, it also takes into account adjacent private land and the all important interface condition that influences the look and feel of the street. In response to public advertising, a major landowner came forward to confirm their imminent intentions for an expansion of the Activity Centre to the south-west between Somers and Keymer Streets.

They highlighted the importance of a coordinated planning approach over private and public land. The City is continuing to liaise with the landowner to ensure appropriate integration of design and staging .



## **Movement Network**



Belvide