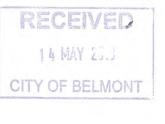

## Existing Development and Approval Background

Development Approval (181/2012) for the 'Education Establishment' was issued in November 2012. An amendment was approved in May 2013 which included minor modifications to the building. The original and modified approved plans can be found in Attachments 12.1.4 and 12.1.5.

The site currently operates as a 'Trainwest' training facility. The approved facility is two stories in height and contains two training rooms and amenities on the ground floor, with offices and a meeting room on the first floor. There are 12 existing on site car parking spaces inclusive of once accessible bay.

### **Amended Site Plan**

The applicant has also applied to amend the approved site plan. This amendment seeks the following:

• To reflect the existing onsite parking layout. This does not change the overall number of bays onsite, but shifts the location of the accessible parking bay from the front of the site to its existing central location, and reflects the concrete finish of the bays. Figure 4 shows an extract of the amended plan with changes annotated in red.

Figure 4 Extract of the amended plan with changes annotated in red

• To remove the indicative seating plan from the floor plan. This appears to be on the basis that the indicative seating plan reflected the 26 students that formed the basis of the original application.

In respect to the parking plan amendment, this is considered acceptable as it results in no changes to the overall number of bays and aligns with the approved building permit.

The removal of the indicative seating arrangement can also be supported. This is on the basis that maximum student numbers are more appropriately dealt with through a condition which provides greater clarity.