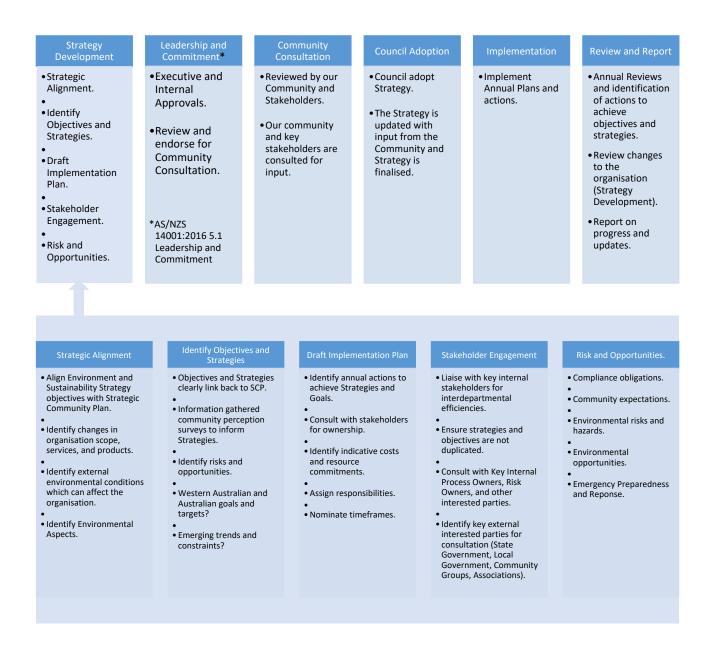

ion.
- Demonstrate, through leadership and the actions of our staff, the prevention of environmental impacts.

### **Officer Comment**

The ESS identifies six key environment and sustainability themes, with compliance objectives, measures of success and environmental objectives being set under each theme.

Each compliance objective and environmental objective has been used to identify actions incorporated in the ESS and Implementation Plan.

Once adopted, these themes will provide Key Performance Indicator reference points by which to benchmark the City's performance in relation to:

- Environmental Governance
- Urban Ecology and Biodiversity
- Water Resource Management and Protection
- Sustainably Built Environments
- Climate Resilient Energy and Transport
- Waste and Resource Recovery.



The Draft ESS was considered by the Standing Committee (Environmental) at the 19 July 2023 meeting, with the following resolutions:

#### **OFFICER RECOMMENDATION**

#### SESSIONS MOVED; MARKS SECONDED

That the Standing Committee (Environmental) recommend that Council:

- 1. Endorse the draft Environment and Sustainability Strategy 2023-2033 as contained in Attachment 11.1.1, for advertising for 28 days, seeking public comment.
- 2. Authorise the Chief Executive Officer to make any further minor administrative amendments as required prior to publication.

#### CARRIED 4 VOTES TO 0"

# **Financial implications**

There are no immediate financial implications required to deliver the ESS for the 2023-2024 financial year. Actions from the ESS can be accommodated within existing budgets. New