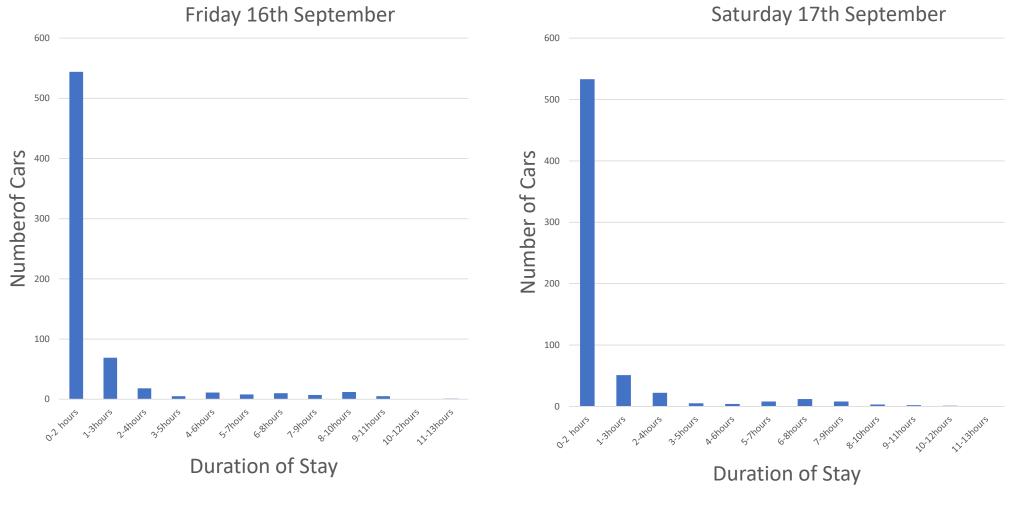

The City undertook parking observations over a three week period (from 3 July 2023 – 24 July 2023). The following was observed:

- Officers attended the site on nine mornings over the three-week period at 8.00am.
- At 154 Epsom Avenue, all 11 onsite bays were occupied consistently, in addition to a couple of cars informally parking within the driveway.
- An average of two students parked within the 1 hour or 2 hour bays public bays.
- An average of 10 students parked within the 14 unrestricted public bays.
- Staff attending the education establishment also park to the rear of 152 Epsom Avenue.
- On eight out of the nine days of observation it was noted that all unrestricted bays were occupied before 8.18am.
- All unrestricted bays were occupied by 8.47am at the latest among the days officers attended the site.
- On average over the nine days, 26 parked vehicles per day were associated with people attending the education establishment at 154 Epsom Avenue.