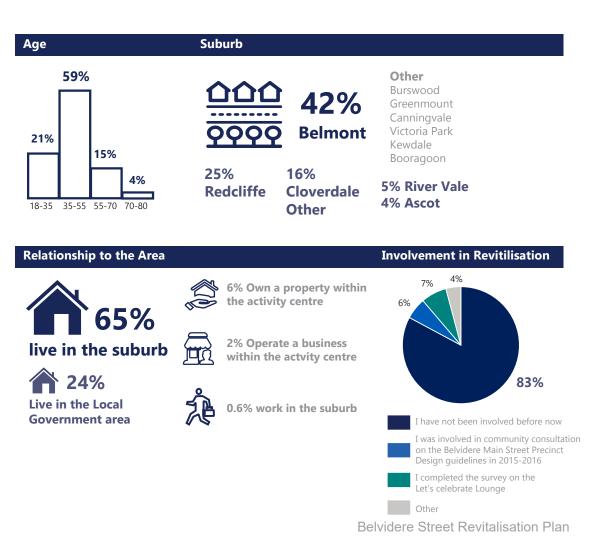

cost

Belvidere Street Revitalisation Plan

5

# **Survey Participants**

# **Respondent Snapshot**

Within the engagement process, there were respondents representing most age brackets, with 35-55 representing the majority of participants (59%) and with about 21% of the respondents being under 35 years old.

Most of the participants live in immediate proximity to Belvidere Street such as in Belmont, Redcliffe or surrounding suburbs and therefore shared their daily experiences and local insights of the project area. The feedback was provided by residents, property owners, business owners, visitors or people that work within the Belvidere Street Activity Centre.

83% of the survey participants did not have involvement in any previous activity involved in the revitalisation of the centre.



# **Guiding Principles**

# **Overall Ranking**

As described previously, six key principles have been used to guide the design scenarios which reflect the key findings of the Public Life, Parking and Traffic studies conducted on site.

There was a strong support for the proposed Scenario Guiding Principles with a total of 144 participants (85%) that somewhat or strongly support and only 12 participants (7%) that somewhat or strongly oppose the key principles.



# **Scenario Detailed Findings**

# Scenario I

Features that received support were:

- Some greening of the street median tree planting and replacement of some parking bays to tree and shrub planting (82% strongly support/ support)
- Footpath widening and removal of retaining wall adjacent to the IGA and tavern (76% strongly su