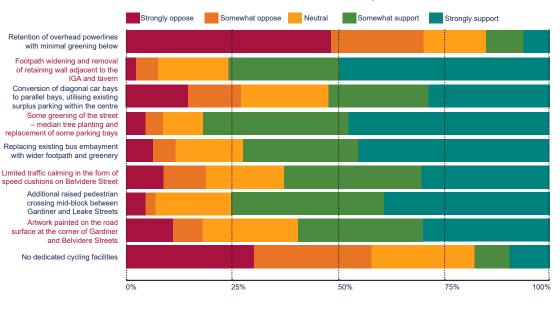

e IGA and tavern (76% strongly support/support)
- Additional raised pedestrian crossing mid-block between Gardiner and Leake Streets (75% strongly support/ support)
- Replacing bus embayment with wider footpath and greenery (72% strongly support/support)
- Limited traffic calming in the form of speed cushions on Belvidere Street (63% strongly support/support)

The following features were ranked negatively:

- Retention of overhead powerlines with minimal greening below (70% strongly oppose/oppose)
- No dedicated cycling facilities (58% strongly oppose/oppose)

Although Scenario 1 has the lowest cost, I am not convinced it will have a big enough impact.

> Please don't go the minimal intervention route - changing it up entirely would entice far more people to come to and stay in the area!



# Scenario I



| Slow Traffic                                                                                                                           | A Increase Visitation                                                                                                                                                                                       | Add Greenery and Amenity                                                                                                                    |
|----------------------------------------------------------------------------------------------------------------------------------------|-------------------------------------------------------------------------------------------------------------------------------------------------------------