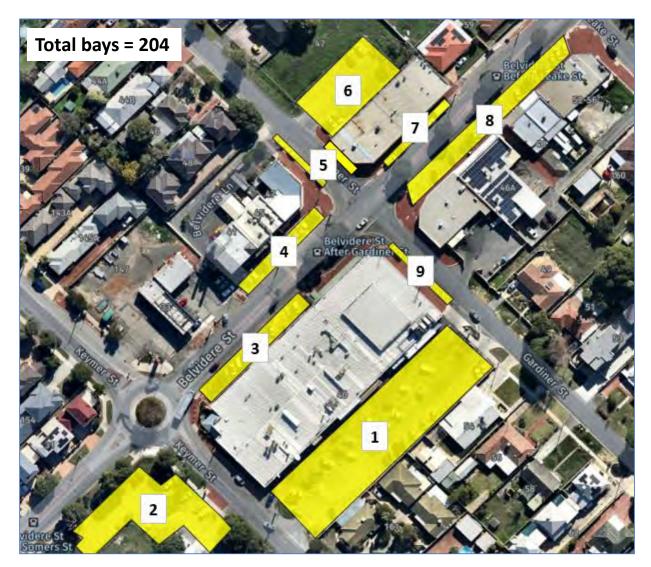

, talking on the phone and riding a scooter

City of Belmont | Ordinary Council Meeting - 22 August 2023 | 174

# Appendix 2 Parking and Traffc Analysis





City of Belmont | Ordinary Council Meeting - 22 August 2023 | 176





City of Belmont | Ordinary Council Meeting - 22 August 2023 | 177

# **Parking Audit**

1: Shopping centre car park (90 bays)

2: Overflow car park (26 bays)

3: Angle parking in front of post office, pharmacy, bottle shop (15 bays)

4: Perpendicular parking in front of kebab/pizza shops (12 bays)

5: Parallel parking Gardiner Street North (6 bays)

6: Off street parking behind newsagency (22 bays)

7: Parallel parking in front of butcher/café (4 bays)

8: Angle parking in front chicken treat/fish shop (25 bays)

9: Parallel parking Gardiner Street South (4 bays)



# Parking occupancy by zone

- Zone 3 and 4 exceed 70% occupancy on Friday.
- Zone 3 exceeds 70% occupancy on Saturday
- Zone 7 averages approximately 60% occupancy on both days.









City of Belmont | Ordinary Council Meeting - 22 August 2023 | 179

#### Friday 16th September 2022

# Parking occupancy by time of day

- Peak parking demand occurs around noon on both Friday and Saturday.
- Friday have a sustained afternoon demand, but Saturday's demand drops off after lunch.





Time

#### City of Belmont | Ordinary Council Meeting - 22 August 2023 | 180

# Parking occupancy by zone (Friday 16<sup>th</sup> September)

|          | 0600-0700 | 0700-0800 | 0800-0900 | 0900-1000 | 1000-1100 | 1100-1200 | 1200-1300 | 1300-1400 | 1400-1500 | 1500-1600 | 1600-1700 | 1700-1800 | Average |
|