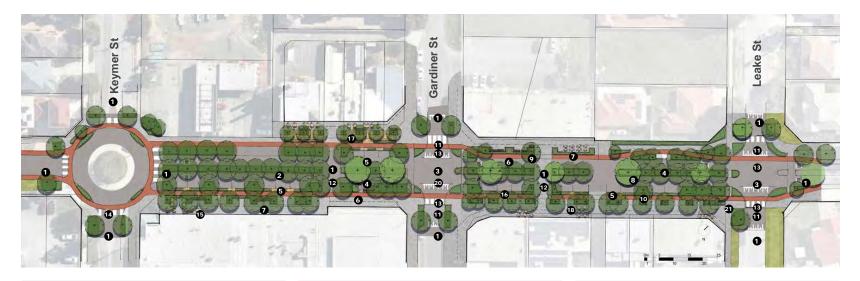

reet (86% strongly support/support)
- Widening of all footpaths within the centre (83% strongly support/support)
- Potential rationalisation of the service station driveways to create greener entry point (82% strongly support/ support)
- Prioritisation of pedestrian and cycle movement at Keymer, Gardiner and Leake Street intersections with Belvidere Street (75% strongly support/support)

 Additional raised pedestrian crossing mid-block between Gardiner and Leake Streets (74% strongly support/ support) Scenario 2 represents the clearly best scenario as a visitor.

I do not support Scenario 1 simply because there is a small improvement, and there will probably be an equally small investment in the social issues of the area. I opt for Scenario 2 overall in a stage approach.



## Scenario 2



#### **Slow Traffic**

- 1. Traffic calming (+ 30km/hr speed limit)
- 2. Narrower vehicle space (carriageway and trees)
- 3. Tighten intersection geometries
- 4. Bus stop in traffic lane

#### **Prioritise Pedestrians** 汤 and Cyclists

- 11. Zebra crossings at raised side streets
- Lassed pedestrian crossing
   Cyclist priority on raised side streets
   Dedicated cycle lanes through roundabout

**Belvidere Street Revitalisation Plan** 

15. Overall footpath widening (& wall removal here)

#### Increase Visitation da.

5. On street parking bays 6. Significantly improved cyclist access and parking 7. Flexible alfresco and public seating areas

#### **Enhance Safety and Image**

- 16. Replace all reversing parking with parallel bays
- 17. Enhanced people presence within the street
- 18. Enh