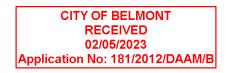

### **Amended Site Plan**

The applicant has also applied to amend the approved site plan. This amendment seeks the following:

• To reflect the existing onsite parking layout. This does not change the overall number of bays onsite, but shifts the location of the accessible parking bay from the front of the site to its existing central location, and reflects the concrete finish of the bays. Figure 4 shows an extract of the amended plan with changes annotated in red.

Figure 4 Extract of the amended plan with changes annotated in red

• To remove the indicative seating plan from the floor plan. This appears to be on the basis that the indicative seating plan reflected the 26 students that formed the basis of the original application.