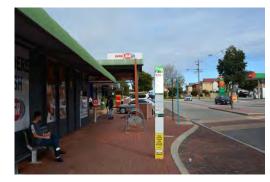

## Location

The subject site is located on the south-western side of Epsom Avenue, and forms part of the Epsom Avenue Commercial Centre. Figure 1 shows the subject site outlined in red. The site is bounded by commercial land to the north-west, and residential land to the south-west and south-east.

Figure 1: Aerial showing the site outlined in red