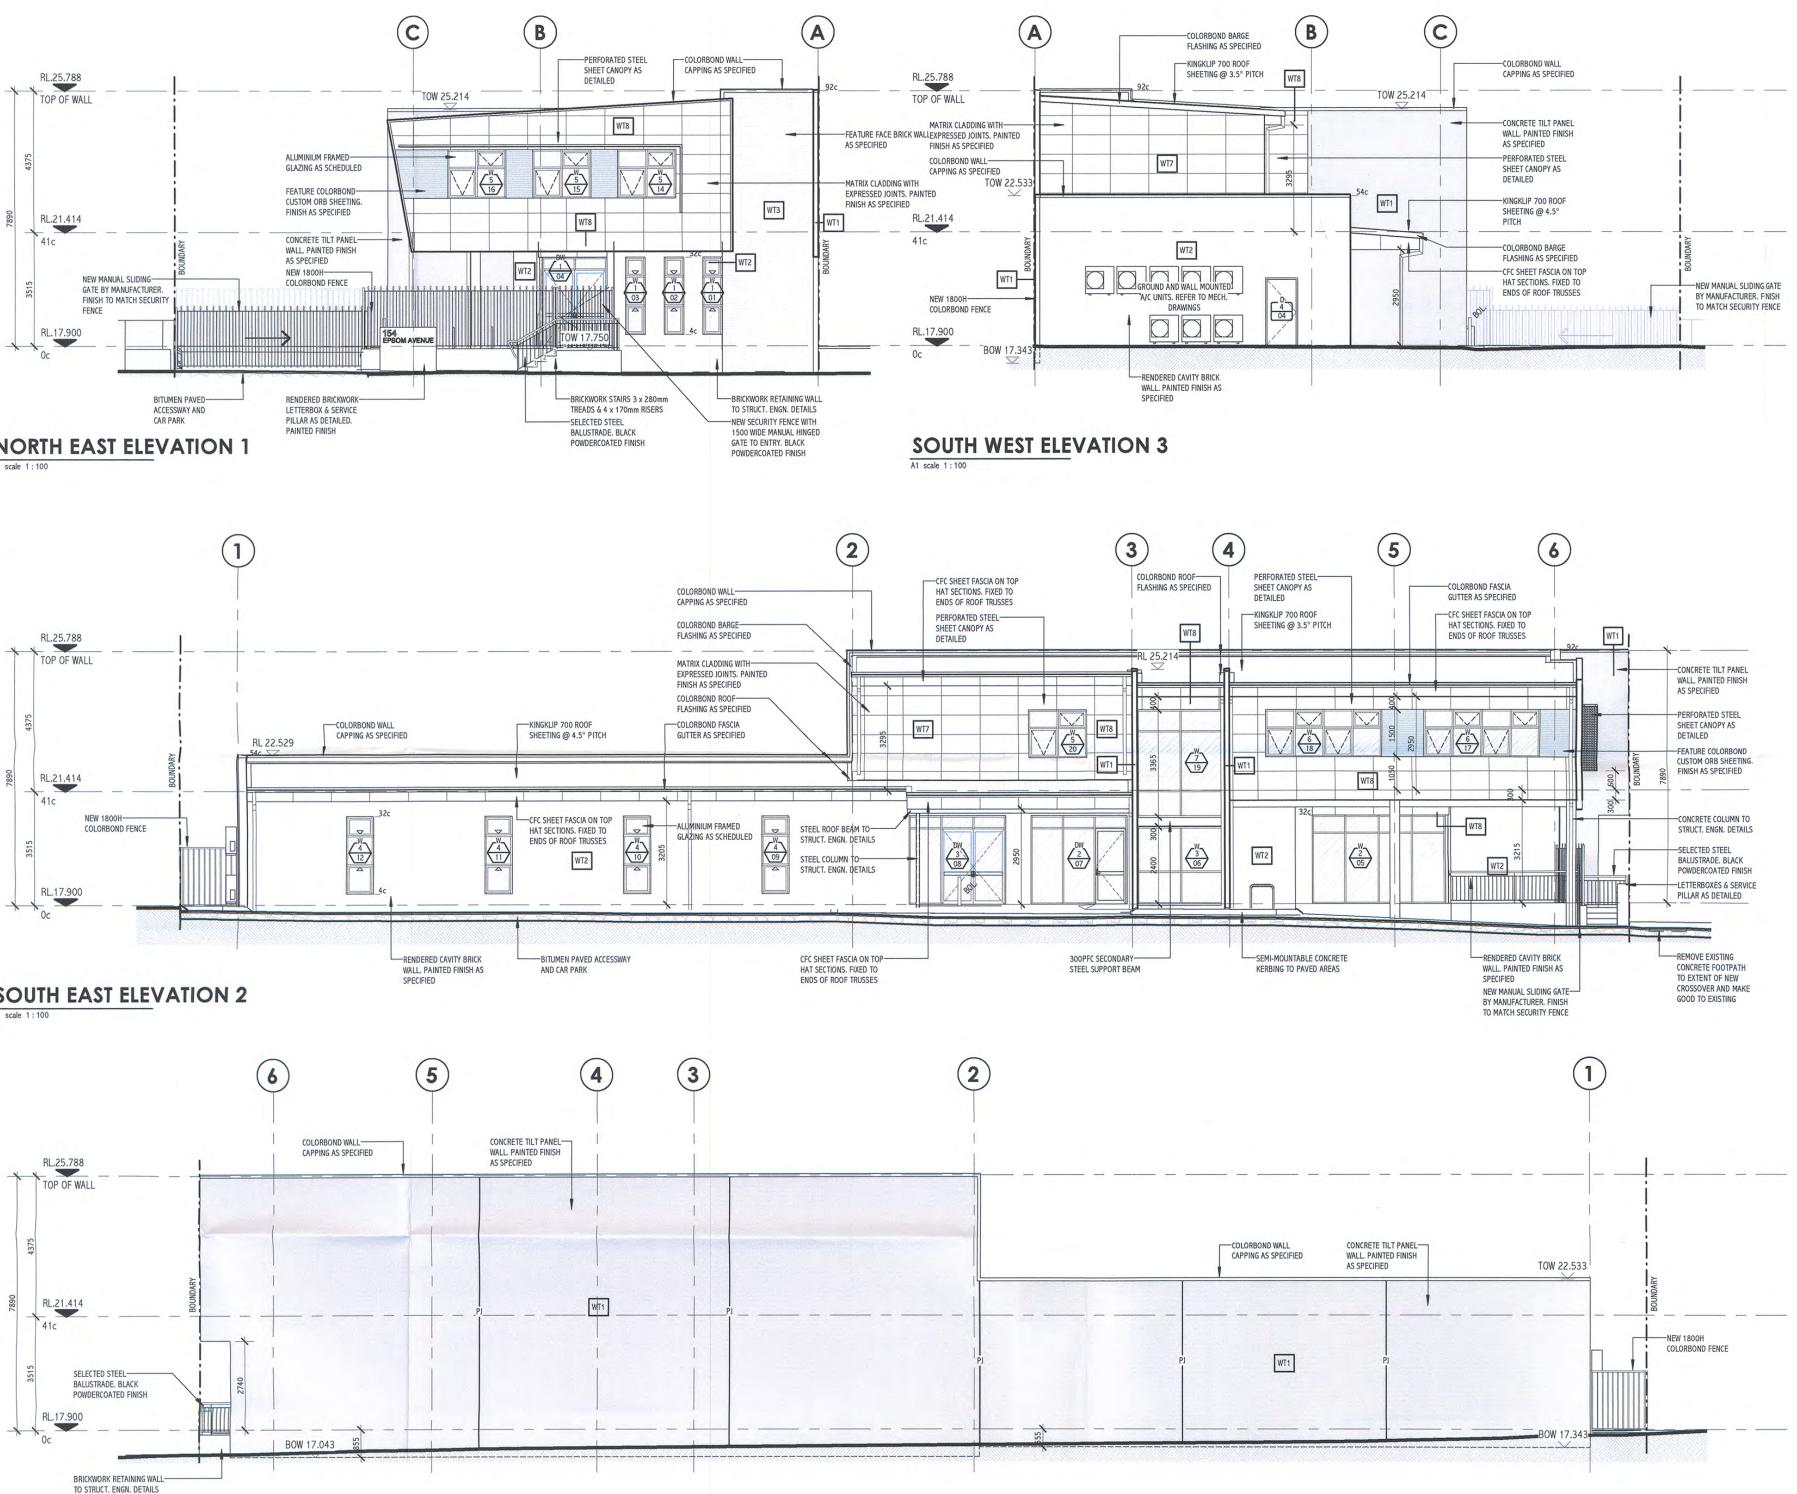

## Existing Development and Approval Background

Development Approval (181/2012) for the 'Education Establishment' was issued in November 2012. An amendment was approved in May 2013 which included minor modifications to the building. The original and modified approved plans can be found in Attachments 12.1.4 and 12.1.5.

The site currently operates as a 'Trainwest' training facility. The approved facility is two stories in height and contains two training rooms and amenities on the ground floor, with offices and a meeting room on the first floor. There are 12 existing on site car parking spaces inclusive of once accessible bay.

This 2012 approval was based on the attendance figures put forward by the applicant at that time, which was five staff and 26 students. These attendance figures complied with the LPS 15 parking requirements of one bay per four students on the basis that there was five staff bays and seven student bays.

### **Amended Site Plan**

The applicant has also applied to amend the approved site plan. This amendment seeks the following:

• To reflect the existing onsite parking layout. This does not change the overall number of bays onsite, but shifts the location of the accessible parking bay from the front of the site to its existing central location, and reflects the concrete finish of the bays. Figure 4 shows an extract of the amended plan with changes annotated in red.

Figure 4 Extract of the amended plan with changes annotated in red

• To remove the indicative seating plan from the floor plan. This appears to be on the basis that the indicative seating plan reflected the 26 students that formed the basis of the original application.