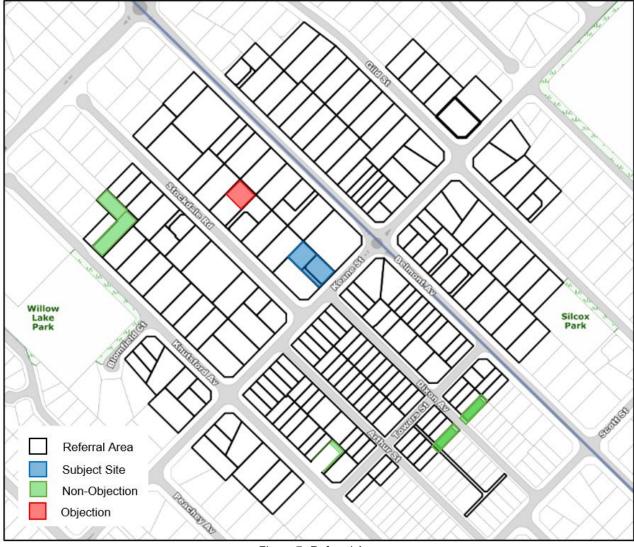

## Consultation

The application was advertised for a period of 14 days commencing 17 July 2023 and concluding 31 July 2023. Figure 2 shows the extent of advertising. Both owners and occupiers were included in the consultation process.

Figure 2: Image showing extent of advertising.

During the advertising period a total of six submissions were received, all objecting to the application. The issues raised in the objections include:

- Parking restrictions
- Parking of vehicles blocking private driveways
- Students occupying public bays and the consequent lack of availability of public bays.