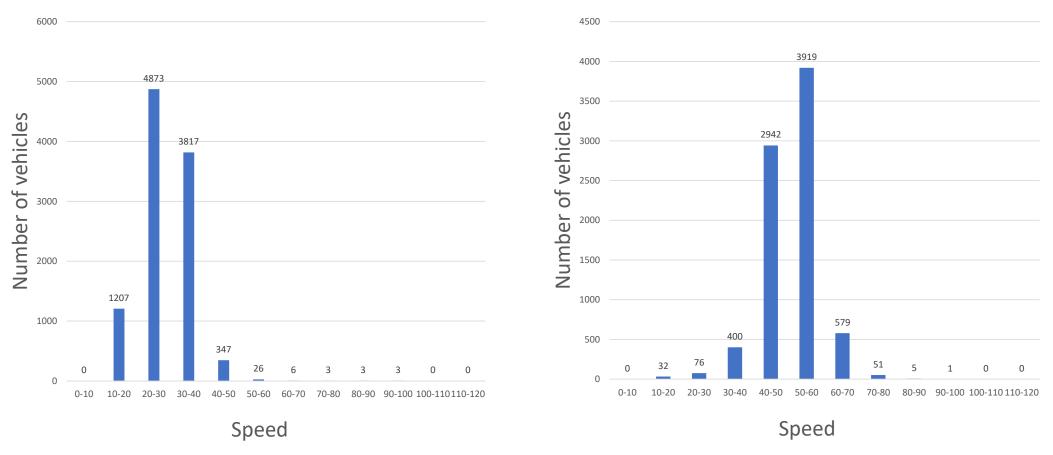

1. In relation to the counters on Lyall street last month, can the City publish the June traffic count and speed data in full for all five locations on Lyall Street?

### Response

This information is available in Attachment 5.1.2.1 of the <u>25 July 2023 Ordinary</u> <u>Council Meeting Amended Agenda.</u>

2. Can the City remove the traffic count between Victoria Street to Smith Street of 2094 due to the broken counter and use the other four remaining traffic counts to obtain the traffic volume?

3. Can the City remove the outlier traffic speed data at the two existing slow points and use the remaining three traffic speed data to obtain the average speed?

### Response

Two additional survey site locations were included in the June traffic count as requested by the CEO to ensure the overall results are more representative of the travel speeds on Lyall Street.