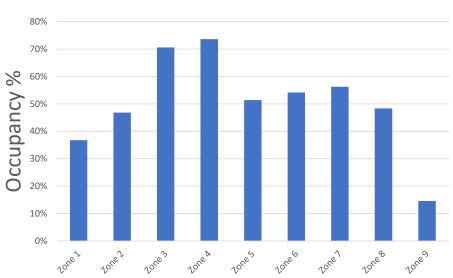

The City undertook parking observations over a three week period (from 3 July 2023 – 24 July 2023). The following was observed:

- Officers attended the site on nine mornings over the three-week period at 8.00am.
- At 154 Epsom Avenue, all 11 onsite bays were occupied consistently, in addition to a couple of cars informally parking within the driveway.
- An average of two students parked within the 1 hour or 2 hour bays public bays.
- An average of 10 students parked within the 14 unrestricted public bays.
- Staff attending the education establishment also park to the rear of 152 Epsom Avenue.
- On eight out of the nine days of observation it was noted that all unrestricted bays were occupied before 8.18am.
- All unrestricted bays were occupied by 8.47am at the latest among the days officers attended the site.
- On average over the nine days, 26 parked vehicles per day were associated with people attending the education establishment at 154 Epsom Avenue.

Based on the above, it is considered that the Table 2 parking standards of LPS 15 do not reflect the parking needs for the land use at the subject property. It is considered that the observations form the appropriate basis for this assessment. It demonstrated that the onsite bays were fully used, and that there is an unreasonably high dependency on public parking bays. Accordingly, the onsite parking for the use is considered inadequate to cater for an increase in students.