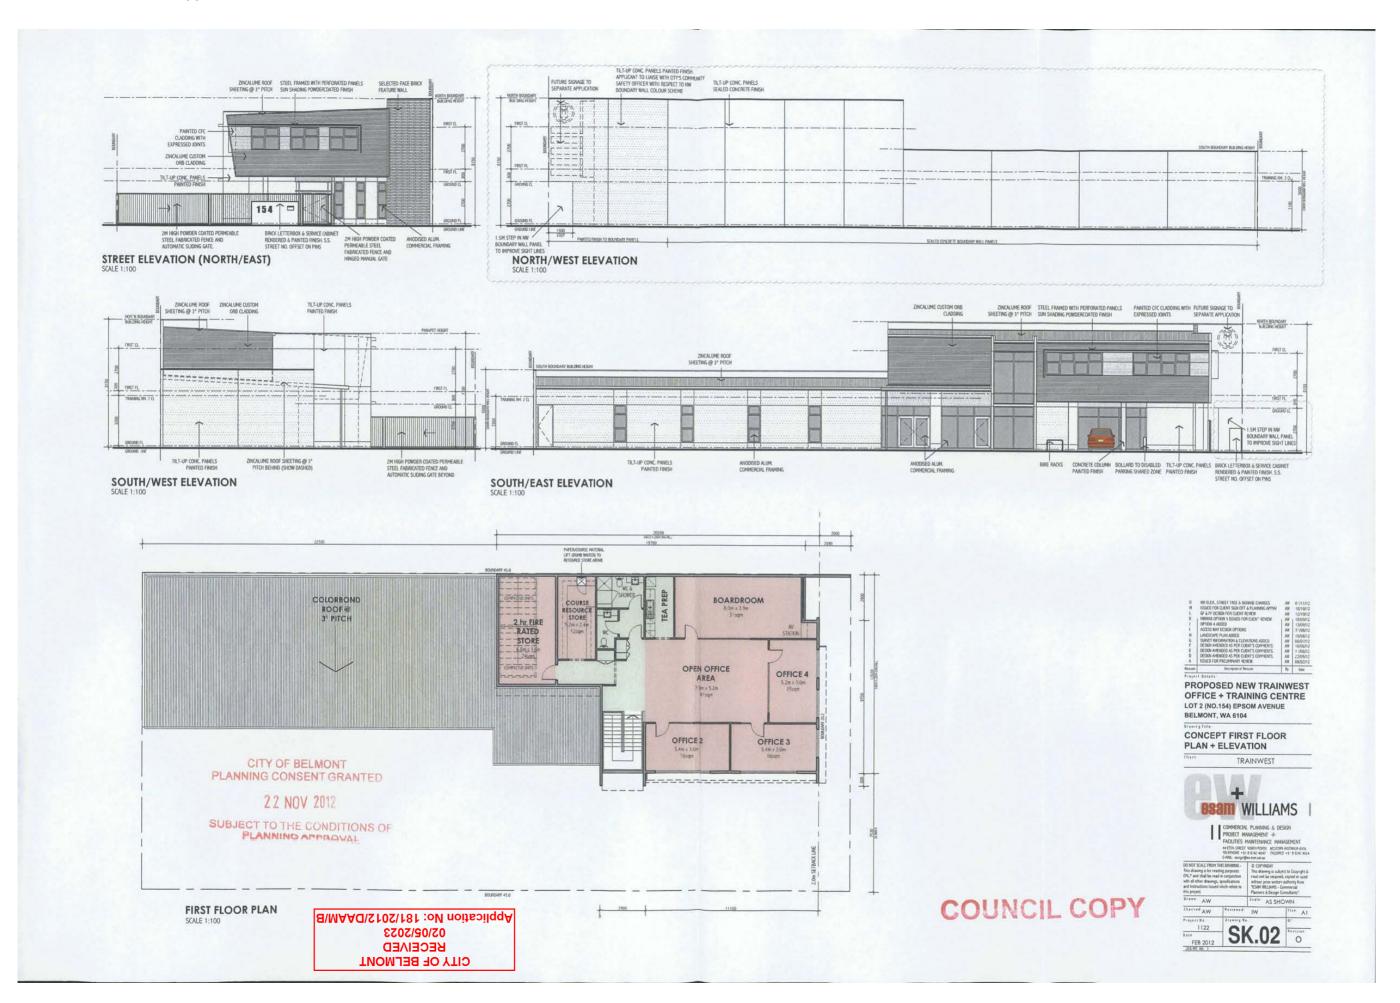

The site currently operates as a 'Trainwest' training facility. The approved facility is two stories in height and contains two training rooms and amenities on the ground floor, with offices and a meeting room on the first floor. There are 12 existing on site car parking spaces inclusive of once accessible bay.

### **Amended Site Plan**

The applicant has also applied to amend the approved site plan. This amendment seeks the following:

• To reflect the existing onsite parking layout. This does not change the overall number of bays onsite, but shifts the location of the accessible parking bay from the front of the site to its existing central location, and reflects the concrete finish of the bays. Figure 4 shows an extract of the amended plan with changes annotated in red.

Figure 4 Extract of the amended plan with changes annotated in red

• To remove the indicative seating plan from the floor plan. This appears to be on the basis that the indicative seating plan reflected the 26 students that formed the basis of the original application.

In respect to the parking plan amendment, this is considered acceptable as it results in no changes to the overall number of bays and aligns with the approved building permit.

The removal of the indicative seating arrangement can also be supported. This is on the basis that maximum student numbers are more appropriately dealt with through a condition which provides greater clarity.