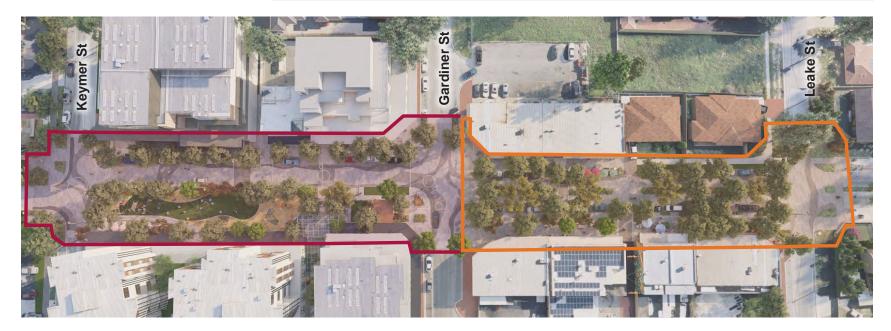

ithout the power undergrounded. This will ensure that the project will not be delayed.

# **Staging and Delivery**

Delivery can be broken into multiple stages to assist with managing power undergrounding risks, overall project costs and timing of the proposed private redevelopment.

The connected grid network assists greatly with traffic management. Careful planning is required to minimise disruption to businesses during construction.

#### Stage I

- Gardiner to Leake Street
- Can proceed with or without power undergrounded
- Opportunity to evaluate impact of streetscape works, particularly on safety and image

#### Stage 2/3

- Keymer to Gardiner Street / Somers to Keymer Street
- Timing will potentially coincide with proposed private redevelopment
- Impacts on anchor tenant minimised



# Appendix I Public Life Analysis

Attachment 12.6.2 Belvidere Streetscape Revitalisation Plan Final Report

# Belvidere Street Public Life Analysis

5th September 2022 11:45am-1:45 pm



belmont.wa.gov.au

City of Belmont | Ordinary Council Meeting - 22 August 2023 | 158

### Contents

#### **01 About**

02 Overview

**03 Movement** 

**04 Behaviours** 

**05 Interviews** 

**06 Comments** 

**07 Observations** 

08 Images

**09 Key Findings** 

Public Life Analysis

2

# Audit

#### Name

Belvidere Street Public Life Analysis

#### Location

Intersection of Belvidere Street and Gardiner Street, Belmont

#### Timeframe

Monday, 5th of September 11:45am - 1:45pm



### About

#### **Site Description**

The audit undertaken observes the uses and behaviours of people on Belvidere Street in