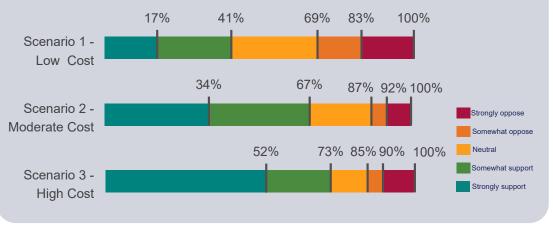

port.

The survey participants noted that there was a great difference in terms of costs between the three scenarios, especially scenario 1 in comparison in comparison to scenarios 2 and 3. Nevertheless, most participants agree that high investment in this project is needed in order to achieve real change and improvement in the long run.

> Spend the money the area needs. Do all the major work in one hit. Advertise the work extensively and have a celebration launch on completion

I believe with ongoing investment and careful planning this area can be a successful and desirable area for residents and the public in general. We are in a great location. Do you agree that the cost estimates for each scenario represent value for money, particularly in terms of achieving the Project Objectives?



Although scenario three is more expensive, I think in the long run it will give more bang for it's buck, so to speak, and will vastly improve the area, helping to foster a better community environment.

How can this sort of money be justified? How will it be budgeted for? Will rates have to go up to pay for it? If this is the case City of Belmont should be transparent and advise everyone of this.

#### Preliminary Cost Summary

|                                           | Scenario I  | Scenario 2  | Scenario 3  |
|-------------------------------------------|-------------|-------------|-------------|
| Demolition and New Works                  | \$650,000   | \$2,863,000 | \$3,724,000 |
| Total Construction Costs                  | \$650,000   | \$2,863,000 | \$3,724,000 |
| Design Conti