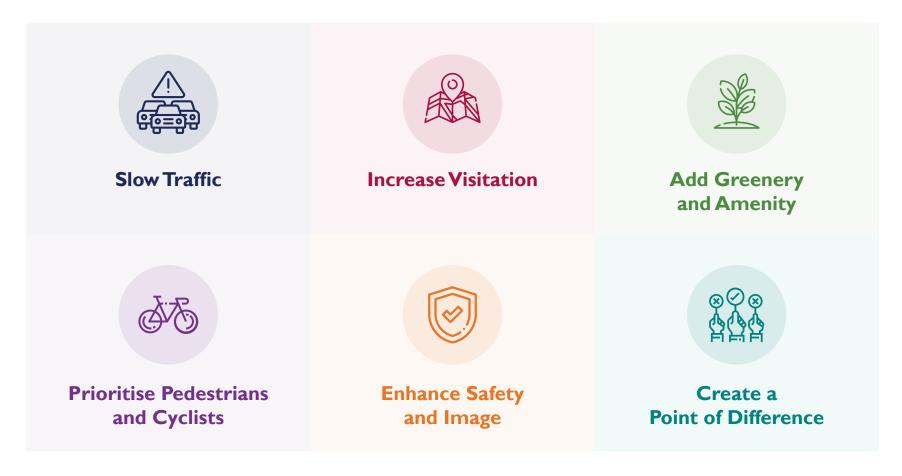

ncrease visitation
- Add greenery and amenity
- Prioritise pedestrians and cyclists
- Enhance safety and image
- Create a point of difference

### Weaknesses

- Traffic Speed
- · Buildings don't contribute to attractive streetscape
- Not a particularly pleasurable journey on foot
- Lots of blank walls
- Lighting amenity

### **Threats and Constraints**

- · Overhead power
- Existing Trees
- · Carriageway needs to cater for bus route
- Apparent lack of safety in permeable pedestrian linkages
- · Ability to activate deep planting zones.
- Need to facilitate turning right of access vehicles namely semi trailer for petrol station

## **Scenario Guiding Principles**

Following a summary of key findings from the technical studies, six key principles have been used to guide the design scenarios



## **Scenario Testing**



### Scenario I

- Retention of overhead power-lines
- Footpath widening adjacent to supermarket and tavern
- Some landscape, lighting and CCTV improvements
- Lower intervention and Cost



### Scenario 2

- Under-grounding of power-lines
- Footpath widening throughout
- Significant landscape and lighting improvements + additional CCTV
- Protected cycle lanes as part of future cycle network improvements
- Higher Intervention and cost
- Some landscape and lighting improvements



### Scenario 3

- Under-grounding of power-lines
- Small park and community focal point
- Slow speed shared space that prioritises pedestrians and cyclists
- Significant landscape and lighting improvements + additional CCTV
- Higher Intervention and cost

## Scenario I

• Power pole



#