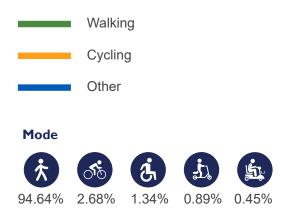

The City undertook parking observations over a three week period (from 3 July 2023 – 24 July 2023). The following was observed:

- Officers attended the site on nine mornings over the three-week period at 8.00am.
- At 154 Epsom Avenue, all 11 onsite bays were occupied consistently, in addition to a couple of cars informally parking within the driveway.
- An average of two students parked within the 1 hour or 2 hour bays public bays.
- An average of 10 students parked within the 14 unrestricted public bays.
- Staff attending the education establishment also park to the rear of 152 Epsom Avenue.
- On eight out of the nine days of observation it was noted that all unrestricted bays were occupied before 8.18am.
- All unrestricted bays were occupied by 8.47am at the latest among the days officers attended the site.
- On average over the nine days, 26 parked vehicles per day were associated with people attending the education establishment at 154 Epsom Avenue.