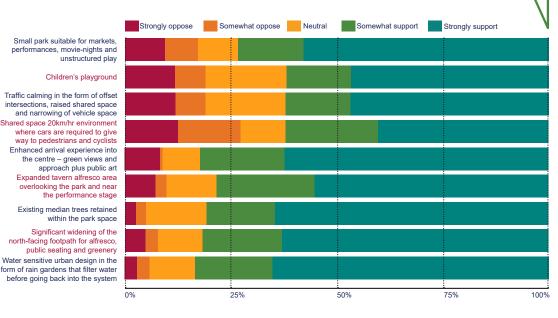

ooking the park and near the performance stage (79% strongly support/support)
- Small park suitable for markets, performances, movie-nights and unstructured play (74% strongly support/support)

 Traffic calming in the form of offset intersections, raised shared space and narrowing of vehicle space (70% strongly support/support) My concern is that scenario 3 (my choice) is providing a entertainment park. With this, I fear that this will be used for unintentional use during the day and after hours. My question is - how will this be controlled.

Definitely the scenario 3 is more attractive and would provide an identity to the Belvidere Street for the next 20-30 years. This will help to unlock all the potential and allow people like me to invest and create sustainable businesses in the area.



# Scenario 3



#### Slow Traffic

- 1. Traffic calming (+20km/hr speed limit)
- 2. Offset intersection to force cars to slow down
- 3. Narrower vehicle space (carriageway and trees)
- 4. Bus stop in traffic lane

#### **Prioritise Pedestrians** d75 and Cyclists

13. Accessible flush surface shared space treatment 14. Cars give way to crossing pedestrians 15. Cyclists share space with cars in safe 20km/hr environment 16. Cyclist & pedestrian priority crossing at side streets

Belvidere Street Revitalisation Plan

#### A Increase Visitation

5. Flexible green space - markets, movie nights, unstructured play and performances

- 6. Stage entertainment and flexible seating7. Children's playground with nature play element
- 8. Flexible alfresco and public seating areas

#### **Enhance Safety