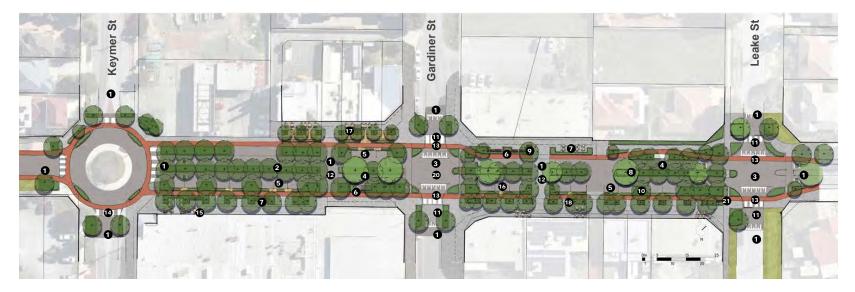

n street
 New Lighting on this side of the street
 Additional CCTV
 Limited improvements to streetscape look & feel

### Add Greenery and Amenity

- 5. Median tree planting
- 6. Shrub and tree planting (replacing some parking)

7. Some small tree planting near overhead powerlines

### **Create a Point of Difference**

14. Road surface artwork

## Scenario I



A. Existing footpath width

B. Verge shrubs

- C. Travel lane
- D. Median trees
- E. Parallel parking
- F. Underground services
- G. Alfresco and public seating
- H. Footpath widening
- I. Nose-in parking retained
- J. Limited alfresco



## Scenario I



Surface artwork corner of Belvidere & Gardiner St



Footpath widening adjacent to supermarket







Garden beds between car bays

Belvidere Street Revitalisation Plan

9301 2020



### Slow Traffic

- 1. Traffic calming (+ 30km/hr speed limit)
- 2. Narrower vehicle space (carriageway and trees)
- 3. Tighten intersection geometries
- 4. Bus stop in traffic lane

#### Prioritise Pedestrians and Cyclists

- 11. Zebra crossings at raised side streets
- 12. Raised pedestrian crossing
- 13. Cyclist priority on raised side streets
- 14. Dedicated cycle lanes through roundabout
- 15. Overall footpath widening (& wall removal here)

#### A Increase Visitation

- 5. On street parking bays
- 6. Significantly improved cyclist access and parking
- 7. Flexible alfresco and public seating areas

### Enhance Safety and Image

- 16. Replace all reversing parking with parallel bays
- 17. Enhanced people presence within the street
- 18. Enhanced streetscape look and feel 19. New Ligh