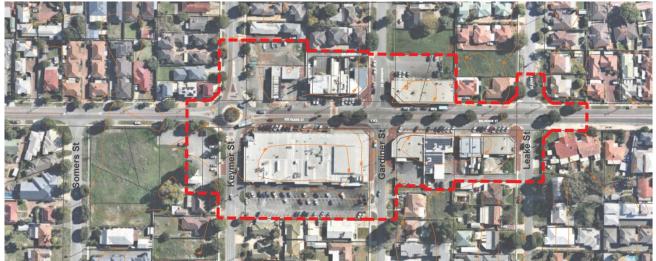

## Location

The subject site is located on the south-western side of Epsom Avenue, and forms part of the Epsom Avenue Commercial Centre. Figure 1 shows the subject site outlined in red. The site is bounded by commercial land to the north-west, and residential land to the south-west and south-east.

Figure 1: Aerial showing the site outlined in red