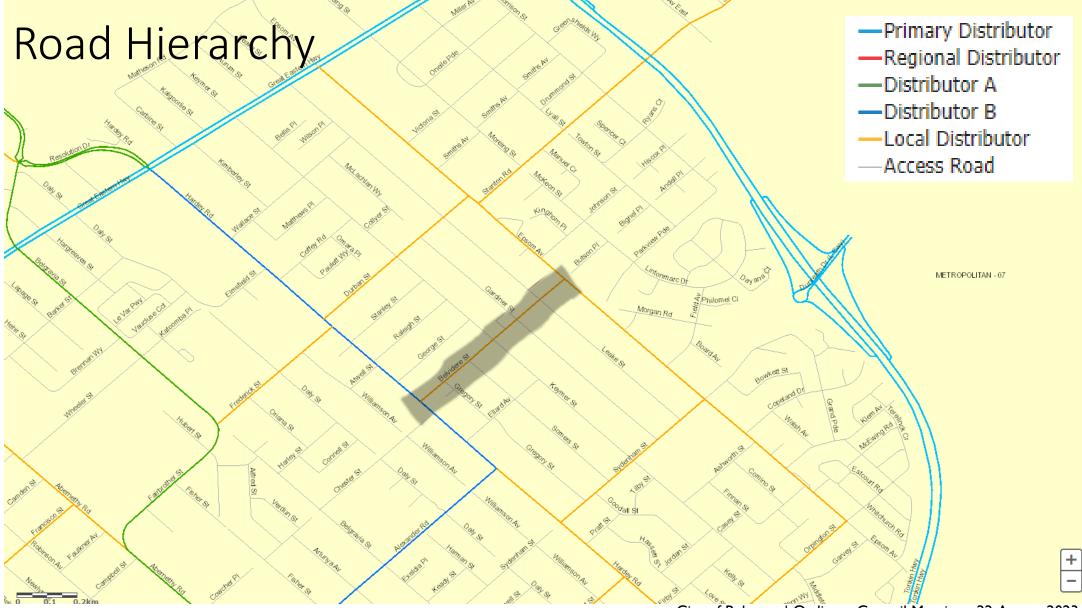

ntimidating environment.

Shopping centre and café generates most activity, but people do not stay and spend time in the public realm.

Anti social behaviours reduces sense of safety, especially at night.

Reasonable sense of community, but unattractive and uncomfortable public realm.

Very few reasons for people to stay and spend time in the street.

Speeding traffic is dangerous for parked cars backing out, as well as pedestrians and cyclists.

Glossary







Å

Wheelchair user



Scooter user



Mobility wheelchair



Talking

Standing

Sitting

Bus Stop

Waiting for public transport



Other behaviours. Includes waiting for an Uber, talking on the phone and riding a scooter

City of Belmont | Ordinary Council Meeting - 22 August 2023 | 174

# Appendix 2 Parking and Traffc Analysis





City of Belmont | Ordinary Council Meeting - 22 August 2023 | 176





City of Belmont | Ordinary Council Meeting - 22 August 2023 | 177

# **Parking Audit**

1: Shopping centre car park (90 bays)

2: Overflow car park (26 bays)

3: Angle parking in front of post office, pharmacy, bottle shop (15 bays)

4: Perpendicular parking in front of kebab/pizza shops (12 bays)

5: Parallel parking Gardiner Street North (6 bays)

6: Off street parking behind newsagency (22 bays)

7: Parallel parking in front of butcher/café (4 bays)

8: Angle parking in front chicken treat/fish shop (25 bays)

9: Parallel parking Gardiner Street South (4 bays)



# Parking occupancy by zone

- Zone 3 and 4 exceed 70% occupancy on Friday.
- Zone 3 exceeds 70% occupancy on Saturday
- Zone 7 averages approximately 60%