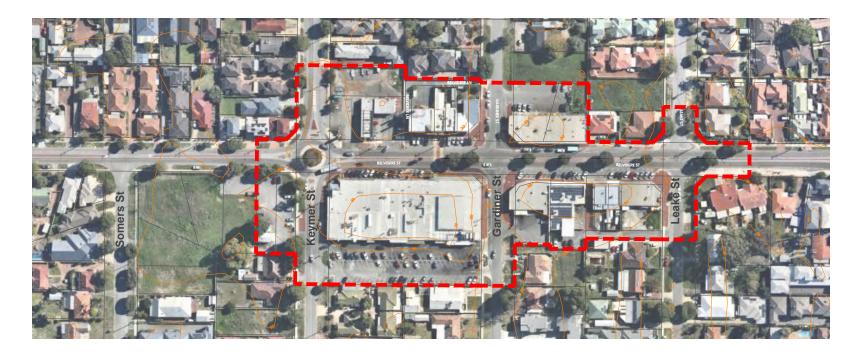

## Location

The subject site is located on the south-western side of Epsom Avenue, and forms part of the Epsom Avenue Commercial Centre. Figure 1 shows the subject site outlined in red. The site is bounded by commercial land to the north-west, and residential land to the south-west and south-east.

Figure 1: Aerial showing the site outlined in red