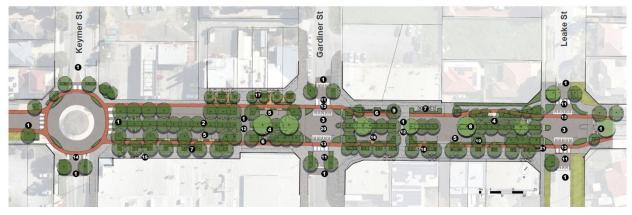

ves the City an opportunity to test some of the changes before fully implementing this option.

A full summary of Option 1 is available in Section 4.1 of Confidential Attachment 12.6.1.

### **Option 2 – Scenario 2 Medium Intervention (Alternative Option)**

Option 2 aims to provide a medium intervention revitalisation to the project area for a moderate cost, with a core focus on integrating dedicated cycling infrastructure to emphasise Belvidere Street as an important strategic cycling route.

This scenario includes key elements such as UGP, footpath widening throughout, significant landscaping and lighting improvements with some CCTV upgrades, protected cycle lanes as part of future cycle network improvements, traffic calming through road narrowing and raised plateaus at intersections.



*Image 3: Scenario 2 Medium intervention streetscape design. Refer to Page 17 – 19 of Attachment 12.6.2 for the full design.* 

This option has the potential to facilitate the following:

| Benefits                               | Action                                                                                                                                                                                                                                                  |
|----------------------------------------|---------------------------------------------------------------------------------------------------------------------------------------------------------------------------------------------------------------------------------------------------------|
| Slow Traffic