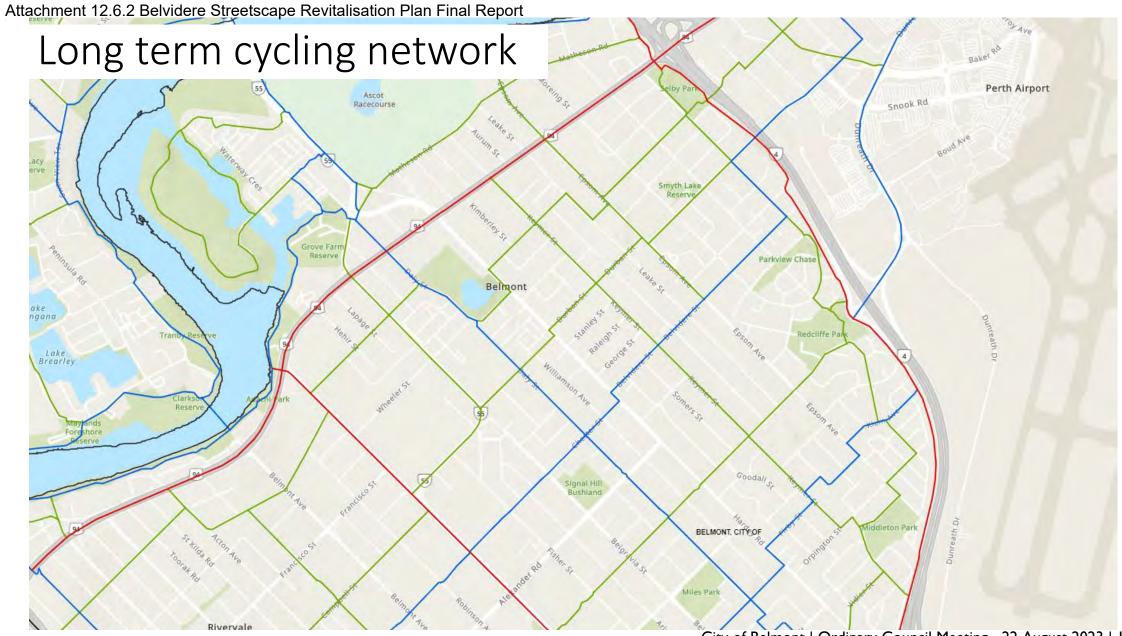

uch busier compared to Fridays presumably due to F5 Café.
- Zone 1 (the main Shopping Centre Car Park) is much quieter compared to Friday.
- Zone 2 (Overflow Car Park) is much quieter compared to Friday.

# **Duration of Stay**

"Duration of Stay" represents how many times each vehicle was counted (sequentially by hour).



# Traffic volumes and vehicle speeds

Date: Friday 16<sup>th</sup> September





# Traffic Volumes – Friday 16<sup>th</sup> September



# Northbound versus southbound traffic



Northbound Southbound



# Speed compliance

North of Keymer Street, 99% of vehicles drive below the posted speed limit of 50km/h.



North of Gregory Street, only 43% of vehicles drive below the posted speed limit of 50km/h. A significant number of vehicles travel between 50km/h and 60km/h.



City of Belmont | Ordinary Council Meeting - 22 August 2023 | 188

Attachment 12.6.2 Belvidere Streetscape Revitalisation Plan Final Report



# Appendix 4 Community Engagement Summary

Attachment 12.6.2 Belvidere Streetscape Revitalisation Plan Final Report

# Belvidere Street Revitalisation Plan

Community Engagement Summary Survey Responses



INDIAN RESTAURANT

GOURI

DINE

belmont.wa.gov.au

This parkle

| Title            | Belvidere Street Revitalisation Plan<br>Community Engagement Summary - Survey Responses |  |  |  |  |
|------------------|-----------------------------------------------------------------------------------------|--|--|--|--|
| Project          | Belvidere Street Revitalisation Plan                                                    |  |  |  |  |
| Prepared For: