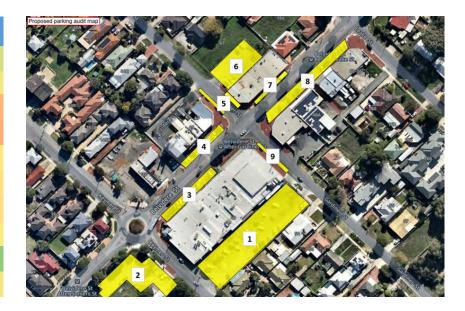

The parking time restrictions are as follows:

- Area A (25 bays total) 2hr limit;
- Area B (14 bays total) 1hr limit;
- Area C (20 bays total) no time restriction.

These parking restrictions are shown in Figure 3 below:

Figure 3: Image showing the existing public bays along Epsom Avenue

As some of the commercial properties at this Epsom Avenue Centre were historically developed with no onsite parking bays, the unrestricted bays (Area C) are intended to cater for this.