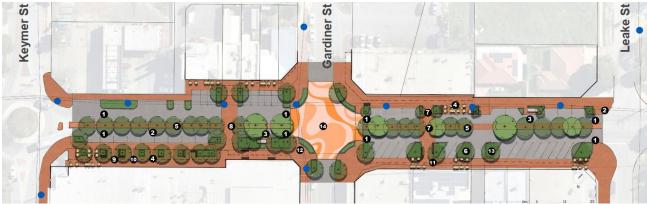

ectiveness of the redevelopment. It is therefore a higher upfront cost and resource requirement to deliver the full redevelopment at once.

A full summary of Option 2 is available in Section 4.2 of Confidential Attachment 12.6.1.

### **Option 3 – Scenario 1 Low Intervention (Alternative Option)**

Option 3 aims to provide a low intervention and low cost option for revitalisation of the project area, with the ability to deliver all at once or as incremental improvements through the yearly Capital Works Program.

This scenario is focussed on a 'light-touch' approach and includes key elements such as; retention of over-head powerlines, minor footpath widening (adjacent to supermarket and tavern), some minor landscaping, lighting and CCTV improvements and limited changes to the road layout.



*Image* 4: Scenario 1 Low intervention streetscape design. Refer to Page 14 – 16 of Attachment 12.6.2 for the full design.

| This option has the potential to facilitate the following: |
|------------------------------------------------------------|
|------------------------------------------------------------|

| Benefits                        | Action                                                               |
|---------------------------------|----------------------------------------------------------------------|
| Slow Traffic                    | Traffic calming (40km/hr speed limit)                                |
|                                 | Some narrowing of vehicle space                                      |
|                                 | Bus stop in traffic