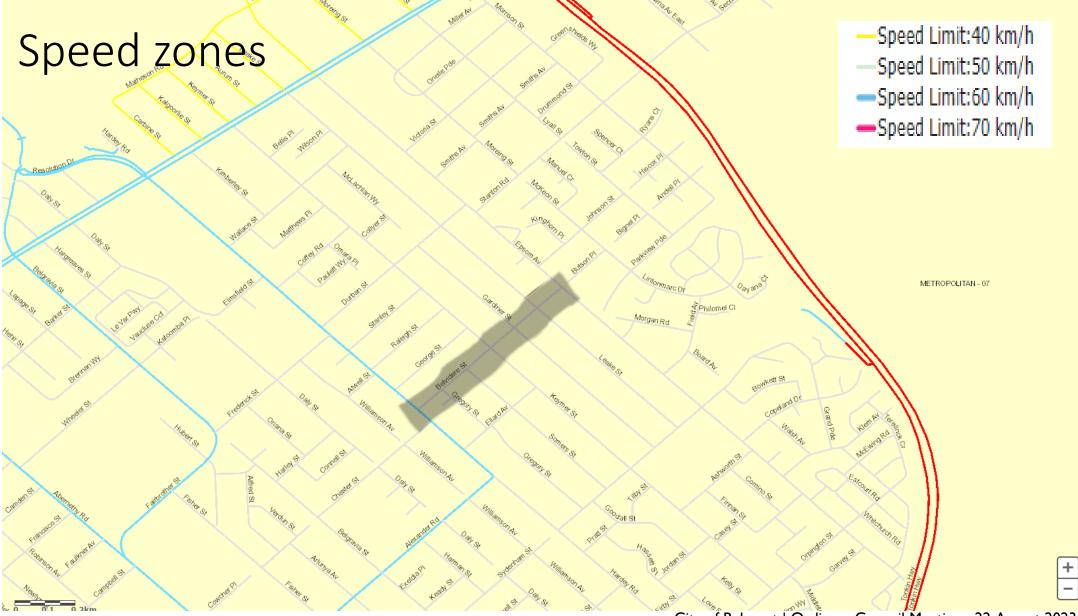

ity, but people do not stay and spend time in the public realm.

Anti social behaviours reduces sense of safety, especially at night.

Reasonable sense of community, but unattractive and uncomfortable public realm.

Very few reasons for people to stay and spend time in the street.

Speeding traffic is dangerous for parked cars backing out, as well as pedestrians and cyclists.

Glossary







Å

Wheelchair user



Scooter user



Mobility wheelchair



Talking

Standing

Sitting

Bus Stop

Waiting for public transport



Other behaviours. Includes waiting for an Uber, talking on the phone and riding a scooter

City of Belmont | Ordinary Council Meeting - 22 August 2023 | 174

# Appendix 2 Parking and Traffc Analysis





City of Belmont | Ordinary Council Meeting - 22 August 2023 | 176





City of Belmont | Ordinary Council Meeting - 22 August 2023 | 177

# **Parking Audit**

1: Shopping centre car park (90 bays)

2: Overflow car park (26 bays)

3: Angle parking in front of post office, pharmacy, bottle shop (15 bays)

4: Perpendicular parking in front of kebab/pizza shops (12 bays)

5: Parallel parking Gardiner Street North (6 bays)

6: Off street parking behind newsagency (22 bays)

7: Parallel parking in front of butcher/café (4 bays)

8: Angle parking in front chicken treat/fish shop (25 bays)

9: Parallel parking Gardiner Street South (4 bays)



# Parking occupancy by zone

- Zone 3 and 4 exceed 70% occupancy on Friday.
- Zone 3 exceeds 70% occupancy on Saturday
- Zone 7 averages approximately 60% occupancy on both days.









City of Belmont | Ordinary Council Me