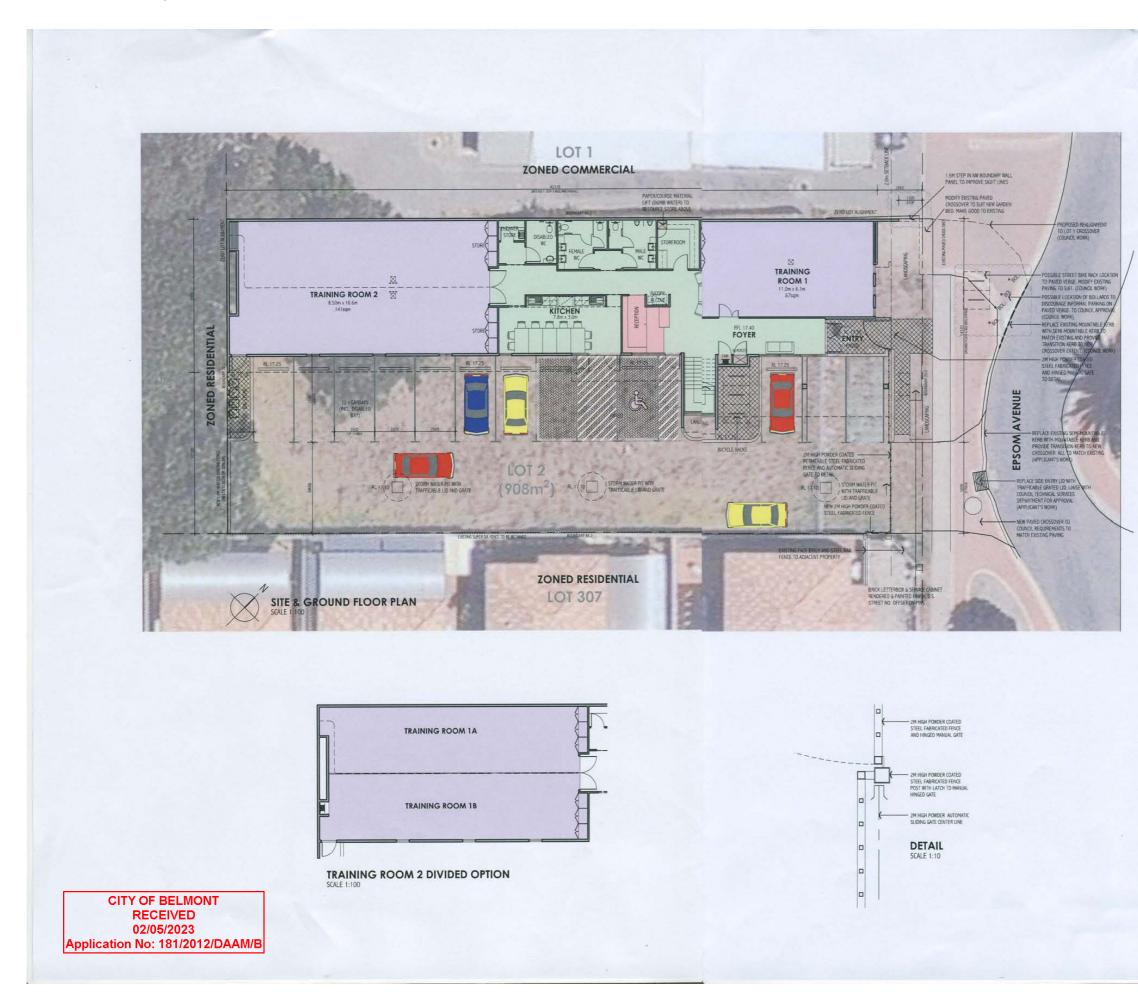

## Existing Development and Approval Background

Development Approval (181/2012) for the 'Education Establishment' was issued in November 2012. An amendment was approved in May 2013 which included minor modifications to the building. The original and modified approved plans can be found in Attachments 12.1.4 and 12.1.5.

The site currently operates as a 'Trainwest' training facility. The approved facility is two stories in height and contains two training rooms and amenities on the ground floor, with offices and a meeting room on the first floor. There are 12 existing on site car parking spaces inclusive of once accessible bay.

This 2012 approval was based on the attendance figures put forward by the applicant at that time, which was five staff and 26 students. These attendance figures complied with the LPS 15 parking requirements of one bay per four students on the basis that there was five staff bays and seven student bays.