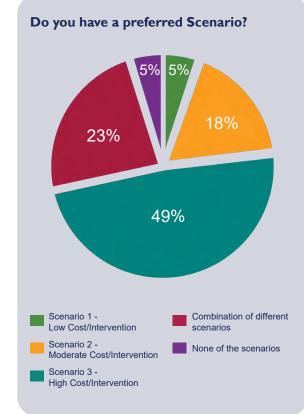

ike any of the proposed scenarios.

#### The business owners' favourite

The three survey respondents that operate a business in the area indicate that their preferred option would be a combination of different scenarios with a tendency towards scenario 2. The business owners strongly support the undergrounding of the overhead powerlines and the creation of flexible spaces that can be used for alfresco and open space. Whilst they generally support the greening of the street and the enhancement of pedestrian paths and crossings, the business owners oppose the conversion and removal of too many parking spaces.

Yes! Amazing! Let's get this precinct safer, more vibrant and get the community together to support locals!

This is exactly what we need for this steet - lots of untapped potential



# **Popular elements**

| Scenario I                                                                                                        | Scenario 2                                                                                                                                                             | Scenario 3                                                                                                                                                                                                |  |  |  |
|-------------------------------------------------------------------------------------------------------------------|-------------------------------------------------------------------------------------------------------------------------------------------------------------