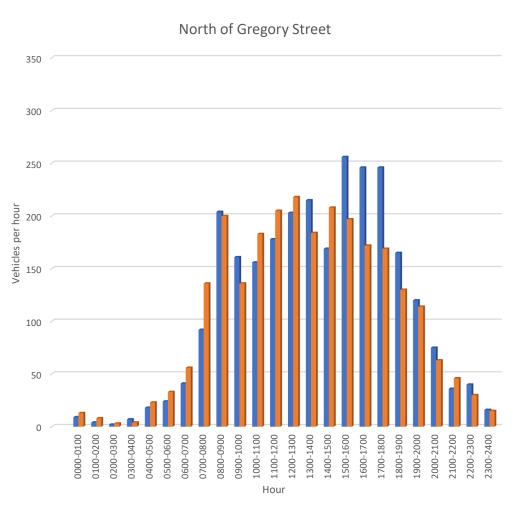

19%       | 32%       | 47%       | 51%       | 54%       | 62%       | 56%       | 42%       | 36%       | 42%       | 41%       | 41%     |



- Zone 3 (the on-street parking in front of the post office/pharmacy) records the highest levels of occupancy.
- Zones 7 is much busier compared to Fridays presumably due to F5 Café.
- Zone 1 (the main Shopping Centre Car Park) is much quieter compared to Friday.
- Zone 2 (Overflow Car Park) is much quieter compared to Friday.

# **Duration of Stay**

"Duration of Stay" represents how many times each vehicle was counted (sequentially by hour).



# Traffic volumes and vehicle speeds

Date: Friday 16<sup>th</sup> September





# Traffic Volumes – Friday 16<sup>th</sup> September



# Northbound versus southbound traffic



Northbound Southbound



# Speed compliance

North of Keymer Street, 99% of vehicles drive below the posted speed limit of 50km/h.



North of Gregory Street, only 43% of vehicles drive below the posted speed limit of 50km/h. A significant number of vehicles travel between 50km/h and 60km/h.



City of Belmont | Ordinary Council Meeting - 22 August 2023 | 188

Attachment 12.6.2 Belvidere Streetscape Revitalisation Plan Final Report



# Appendix 4 Community Engagement Summary

Attachment 12.6.2 Belvidere Streetscape Revitalisation Plan Final Report

# Belvidere Street Revitalisation Plan

Community Engagement Summary Survey Responses



INDIAN RESTAURANT

GOURI

DINE

belmont.wa.gov.au

This parkle

| Title            | Belvidere Street Revitalisation Plan<br>Community Engagement Summary - Survey Responses |  |