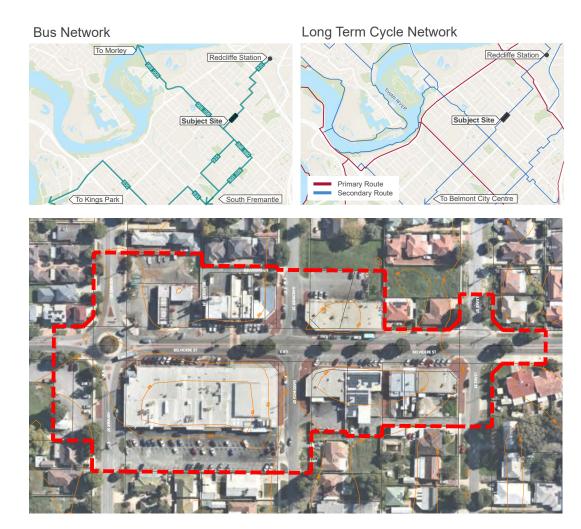

led out the survey and provided valuable feedback. In addition, there was one written submission that was handed in as part of the consultation process.

For most of the participants, this online survey was the first involvement they had in the revitalisation of Belvidere Street to date.



# **Background**

# **Project Objectives**

The Belvidere Street Activity Centre Revitalisation project aims to transform the public space within the Belvidere Street Activity Centre into an active main street which improves activation, balances movement and attracts private investment into an important local hub.

2

To act as a catalyst for private development

To attract high quality businesses

**3** To enhance safety, image and brand

4 To instil community pride





To balance movement and place



#### The 3 scenarios subject to the survey are summarised below:







#### Scenario I

- Retention of overhead power-lines
- Footpath widening adjacent to supermarket and tavern
- Some landscape, lighting and CCTV improvements
- Lower intervention and Cost

### Scenario 2

- Under-grounding of power-lines
- Footpath widening throughout
- Significant landscape and lighting improvements + additional CCTV
- Protected cycle lanes as part of future cycle network improvements
- Higher Intervention and cost
- Some landscape and lighting improvements

### Scenario 3

- Under-grounding of power-lines
- Small park and community focal point
- Slow speed shared space that prioritises pedestrians and cyclists
- Significant landscape and lighting improvements + additional CCTV
- Higher Intervention