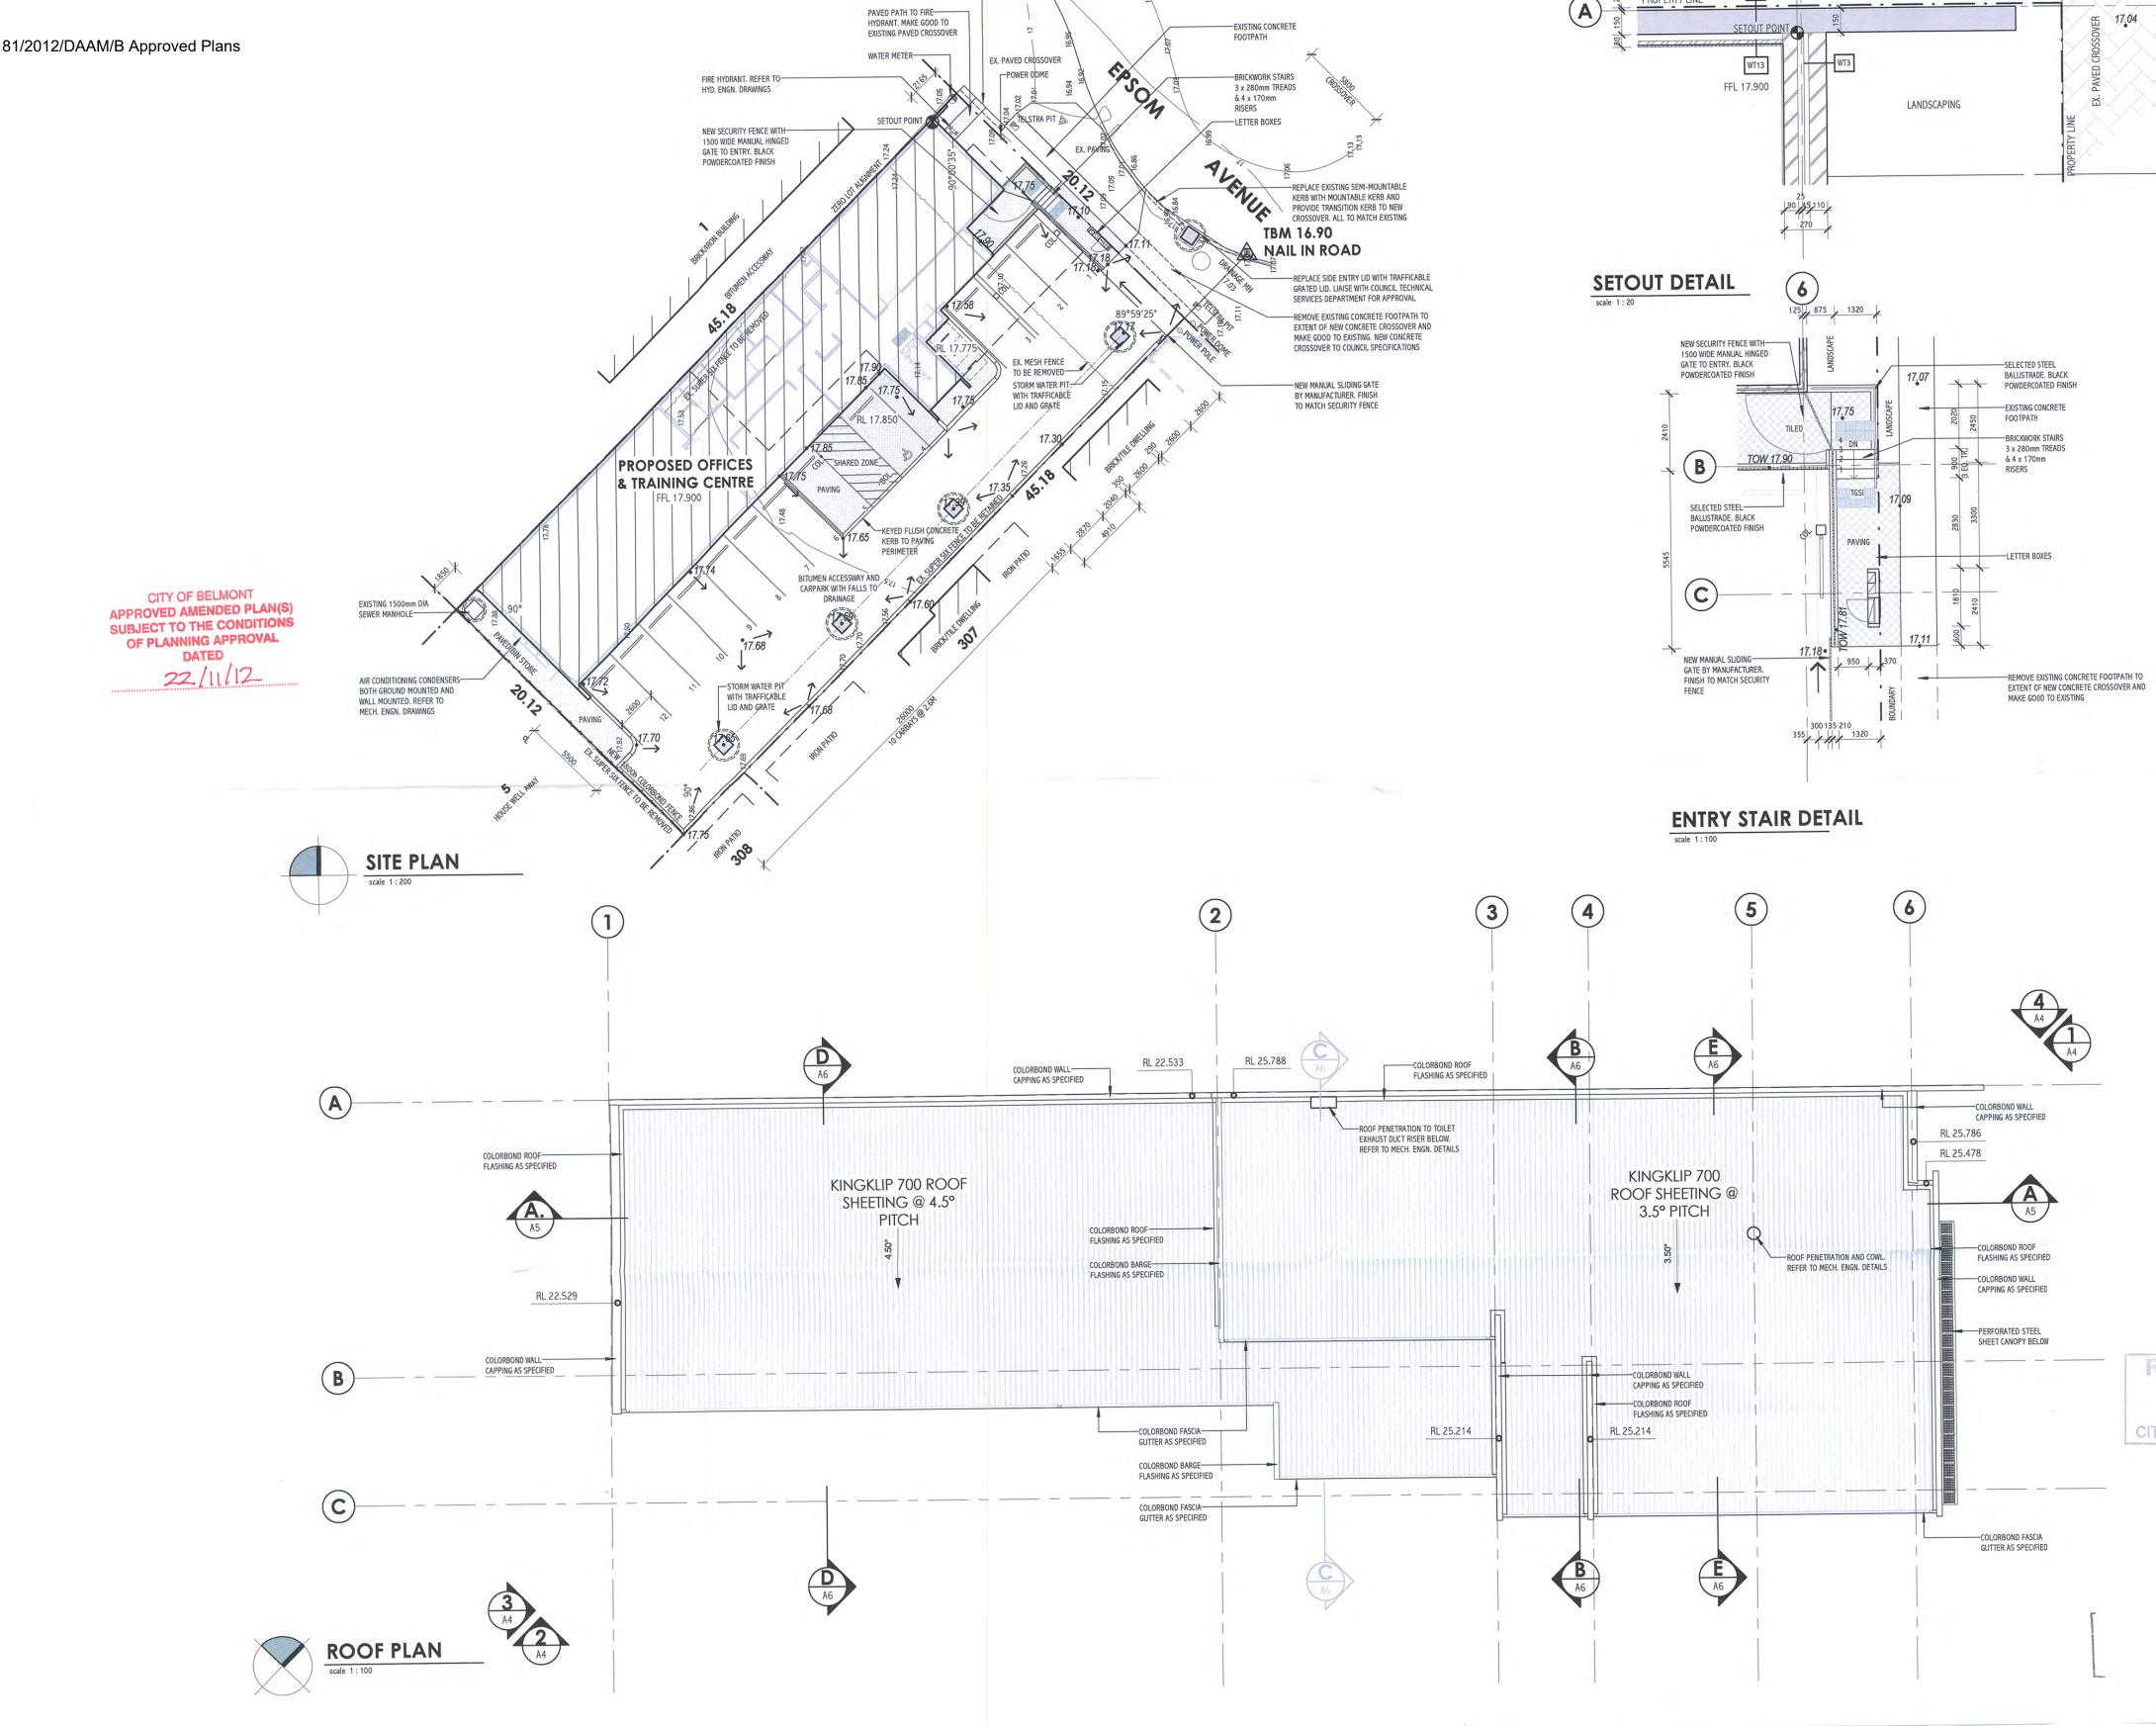

## Existing Development and Approval Background

Development Approval (181/2012) for the 'Education Establishment' was issued in November 2012. An amendment was approved in May 2013 which included minor modifications to the building. The original and modified approved plans can be found in Attachments 12.1.4 and 12.1.5.

The site currently operates as a 'Trainwest' training facility. The approved facility is two stories in height and contains two training rooms and amenities on the ground floor, with offices and a meeting room on the first floor. There are 12 existing on site car parking spaces inclusive of once accessible bay.

## Public Parking in the Epsom Avenue Commercial Centre

When assessing this proposal, it is necessary to consider the parking context of the Epsom Avenue Commercial Centre. There are currently 59 public car parking bays adjacent to the Commercial Centre, within the Epsom Avenue road reserve.

The parking time restrictions are as follows:

- Area A (25 bays total) 2hr limit;
- Area B (14 bays total) 1hr limit;
- Area C (20 bays total) no time restriction.

These parking restrictions are shown in Figure 3 below:

Figure 3: Image showing the existing public bays along Epsom Avenue

As some of the commercial properties at this Epsom Avenue Centre were historically developed with no onsite parking bays, the unrestricted bays (Area C) are intended to cater for this.