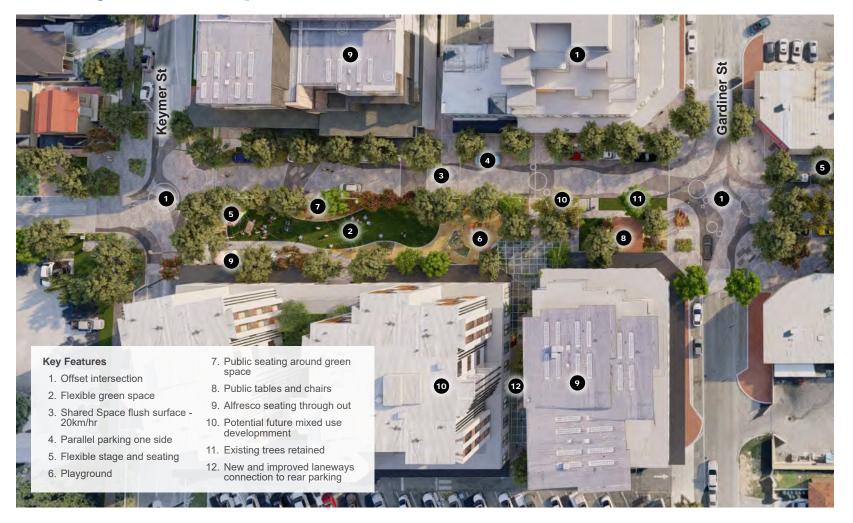

vestment and careful planning this area can be a successful and desirable area for residents and the public in general. We are in a great location.

#### Do you agree that the cost estimates for each scenario represent value for money, particularly in terms of achieving the Project Objectives?



"

"

## "

How can this sort of money be justified? How will it be budgeted for? Will rates have to go up to pay for it? If this is the case City of Belmont should be transparent and advise everyone of this. Although scenario three is more expensive, I think in the long run it will give more bang for it's buck, so to speak, and will vastly improve the area, helping to foster a better community environment.

Belvidere Street Revitalisation Plan

"

## **Concept Plan - Keymer to Gardiner Street**



Belvidere Street Revitalisation Plan

## Look and Feel - Keymer to Gardiner Street



## Look and Feel - Keymer to Gardiner Street



## Look and Feel - Keymer to Gardiner Street



# Look and Feel - Keymer to Gardiner Street



# Look and Feel - Keymer to Gardiner Street



# Look and Feel - Keymer to Gardiner Street



# **Concept Plan - Gardiner to Leake Street**















# **Technical Considerations**

#### **MRWA**

A meeting with MRWA was convened 22nd February 2023. While Belvidere Street is not under MRWA control, it was considered important to receive preliminary comments on the 3 scenarios, given endorsement will eventually be required for linemarking and signage. Detailed minutes are located on file, but key take-outs were:

#### Scenario 3

Scenario 3 was the preferred