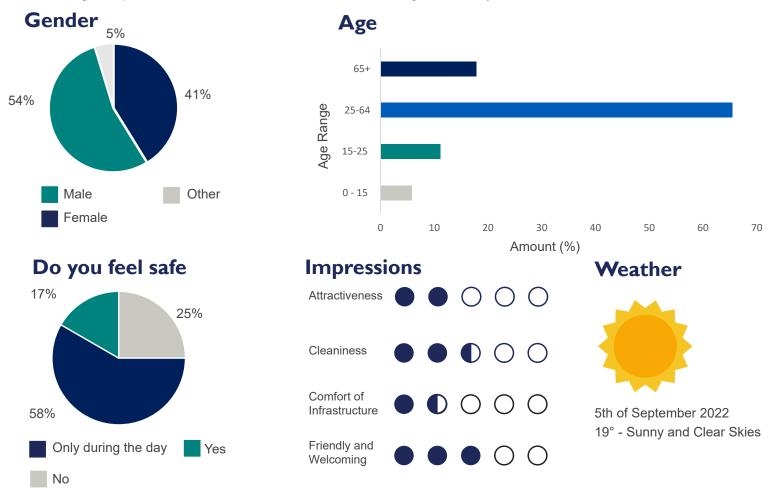

s to identify what areas are working well and what needs to be improved. Conducting a survey of public areas helps us to understand when, where and why people are using public spaces.

The metrics that were utilised to conduct the audit include:

Movement: Capturing the demographic of people moving throughout the space and mapping their desired path.

Time in Place: Capturing the demographic who choose to spend time in the space by identifying what activities are undertaken, how long they are done for and where on the street this takes place.

Interviews: Understanding people's perceptions of the space and how they would like to see it transform through intercept surveys and conversations.

## **Overview**

The following data provides an overview of the data collected throughout the day.



# Location

The intersection of Belivdere Street and Gardiner Street, Belmont.



Attachment 12.6.2 Belvidere Streetscape Revitalisation Plan Final Report



# Public Life Findings

City of Belmont | Ordinary Council Meeting - 22 August 2023 | 164

### **Patterns of Movement**





#### Take Outs

- Walking by far the predominant form of nonvehicle movement
- Very limited cycle movements
- Crossing concentrated along existing raised threshold adjacent to supermarket entry







### Comments

Comments are provided by survey respondents on their experience with the space and how they would like to see the area transform.

Would like to see more café and sitting places

People drive fast along Belvidere street, makes it dangerous when people are pulling out

More coffee places

Increased g