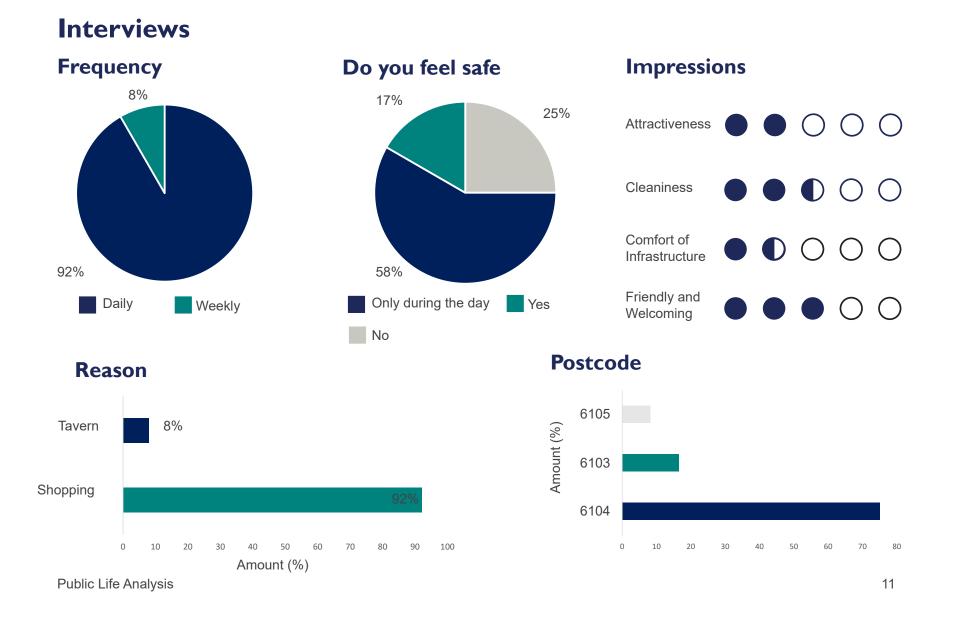

long they are done for and where on the street this takes place.

Interviews: Understanding people's perceptions of the space and how they would like to see it transform through intercept surveys and conversations.

## **Overview**

The following data provides an overview of the data collected throughout the day.



# Location

The intersection of Belivdere Street and Gardiner Street, Belmont.



Attachment 12.6.2 Belvidere Streetscape Revitalisation Plan Final Report



# Public Life Findings

City of Belmont | Ordinary Council Meeting - 22 August 2023 | 164

### **Patterns of Movement**





#### Take Outs

- Walking by far the predominant form of nonvehicle movement
- Very limited cycle movements
- Crossing concentrated along existing raised threshold adjacent to supermarket entry







### Comments

Comments are provided by survey respondents on their experience with the space and how they would like to see the area transform.

Would like to see more café and sitting places

People drive fast along Belvidere street, makes it dangerous when people are pulling out

More coffee places

Increased greenery along the street

Dangerous behaviours around the area, makes you feel unsafe

There is friendliness found along the street - most people know each other, community feel

Low presence of safety particularly at night. People try and avoid the area

Anti- social behaviour has improved but still needs to get better

Usually I would prefer to shop at Belmont Form as it feels safer

Everything needs an upgrade due to buildings being developed a long time ago

Still need parkin