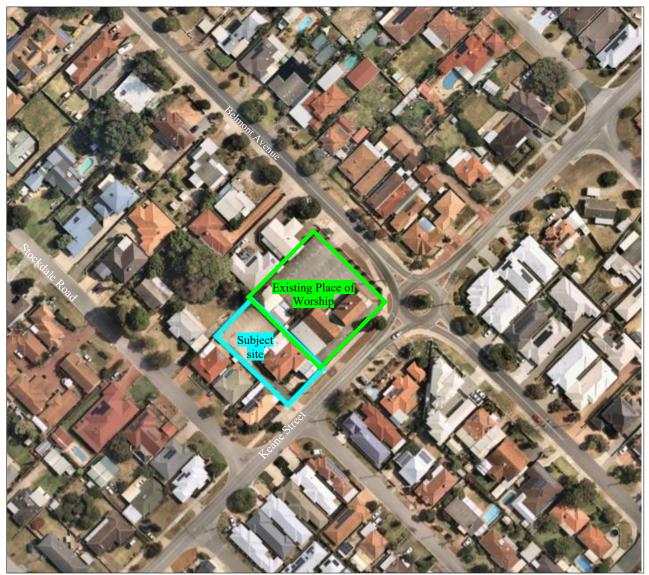

## Location

The subject site is located on the south-western side of Epsom Avenue, and forms part of the Epsom Avenue Commercial Centre. Figure 1 shows the subject site outlined in red. The site is bounded by commercial land to the north-west, and residential land to the south-west and south-east.

Figure 1: Aerial showing the site outlined in red