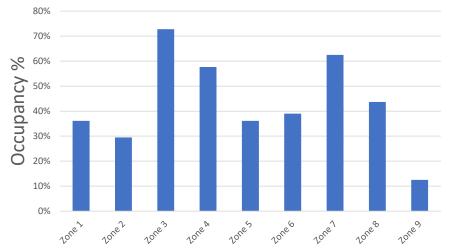

The City undertook parking observations over a three week period (from 3 July 2023 – 24 July 2023). The following was observed:

- Officers attended the site on nine mornings over the three-week period at 8.00am.
- At 154 Epsom Avenue, all 11 onsite bays were occupied consistently, in addition to a couple of cars informally parking within the driveway.
- An average of two students parked within the 1 hour or 2 hour bays public bays.
- An average of 10 students parked within the 14 unrestricted public bays.
- Staff attending the education establishment also park to the rear of 152 Epsom Avenue.
- On eight out of the nine days of observation it was noted that all unrestricted bays were occupied before 8.18am.
- All unrestricted bays were occupied by 8.47am at the latest among the days officers attended the site.
- On average over the nine days, 26 parked vehicles per day were associated with people attending the education establishment at 154 Epsom Avenue.

Based on the above, it is considered that the Table 2 parking standards of LPS 15 do not reflect the parking needs for the land use at the subject property. It is considered that the observations form the appropriate basis for this assessment. It demonstrated that the onsite bays were fully used, and that there is an unreasonably high dependency on public parking bays. Accordingly, the onsite parking for the use is considered inadequate to cater for an increase in students.