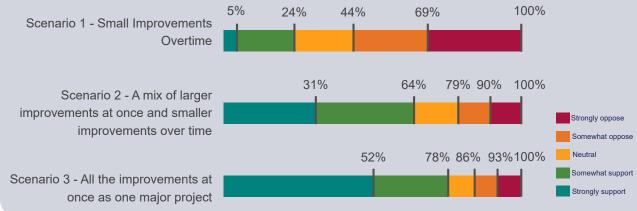

support. However, there were a large number of comments in favour of a staged approach.

A more staggered approach would give the opportunity to test and learn, while it is important to implement prioritised features, such as underground power lines, landscaping and safety measures, right from the beginning.

Therefore, a mix of smaller and larger improvements at once and over time would help to avoid negative outcomes such as an increase of anti-social behaviour and at the same time, they would have an almost instant positive impact. Slow upgrade will add to asthetics and can monitor if this remains a positive scenario to continue for attendees to this location. Demonstrates no large cost outlay for deminishing returns over time due to any damage of bigger upfront outlays by council.





The antisocial behaviour is the critical issue that will affect the successful outcome of any of the scenarios. The staged development, in my opinion, will provide all of us with an indication of whether we can get on top of the antisocial behaviour before there is a major financial commitment to the redevelopment. If the behaviour continues to be off-putting, then the development will be a waste of energy and resources.

# **Technical Considerations**

There is a strong preference for existing powerlines on Belvidere Street to be put underground. This requires careful consideration in terms of managing costs as well as staging generally. Both Scenarios 2 and 3 require power to be under-grounded for the section of Belvidere Street between Kevmer and Gardiner Streets, due to conflicts tha