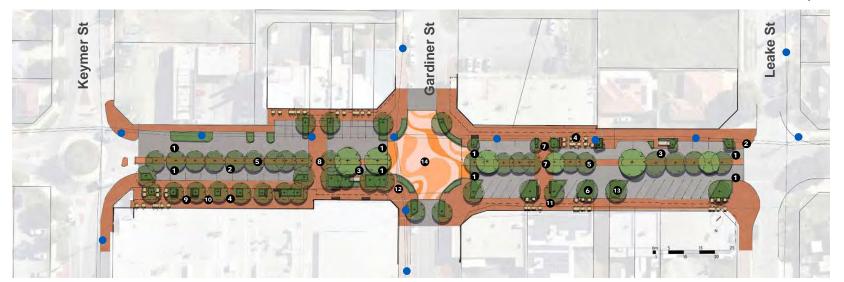

(76% strongly support/support)
- Additional raised pedestrian crossing mid-block between Gardiner and Leake Streets (75% strongly support/ support)
- Replacing bus embayment with wider footpath and greenery (72% strongly support/support)
- Limited traffic calming in the form of speed cushions on Belvidere Street (63% strongly support/support)

The following features were ranked negatively:

- Retention of overhead powerlines with minimal greening below (70% strongly oppose/oppose)
- No dedicated cycling facilities (58% strongly oppose/oppose)

Although Scenario 1 has the lowest cost, I am not convinced it will have a big enough impact.

> Please don't go the minimal intervention route - changing it up entirely would entice far more people to come to and stay in the area!



# Scenario I



| Slow Traffic                                                                                                                           | A Increase Visitation                                                                                                                                                                                       | Add Greenery and Amenity                                                                                                                    |
|----------------------------------------------------------------------------------------------------------------------------------------|-----------------------------------------------------------------------------------------------------------------------------------------------------------------------------