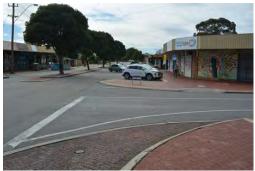

## Consultation

The application was advertised for a period of 14 days commencing 17 July 2023 and concluding 31 July 2023. Figure 2 shows the extent of advertising. Both owners and occupiers were included in the consultation process.

Figure 2: Image showing extent of advertising.

During the advertising period a total of six submissions were received, all objecting to the application. The issues raised in the objections include:

- Parking restrictions
- Parking of vehicles blocking private driveways
- Students occupying public bays and the consequent lack of availability of public bays.