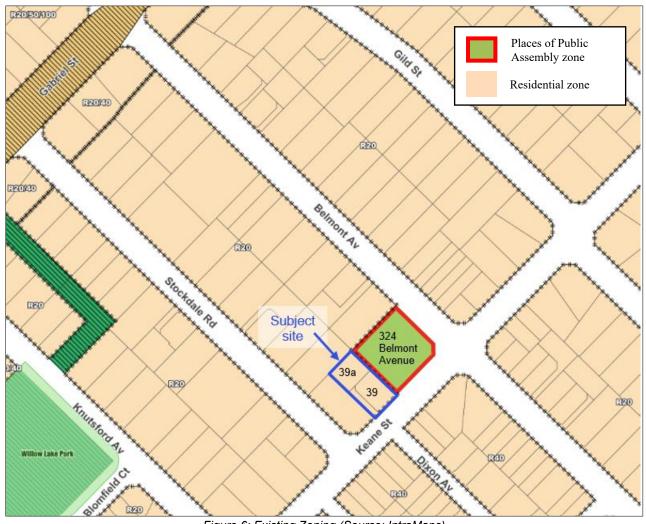

## Location

The subject site is located on the south-western side of Epsom Avenue, and forms part of the Epsom Avenue Commercial Centre. Figure 1 shows the subject site outlined in red. The site is bounded by commercial land to the north-west, and residential land to the south-west and south-east.

Figure 1: Aerial showing the site outlined in red