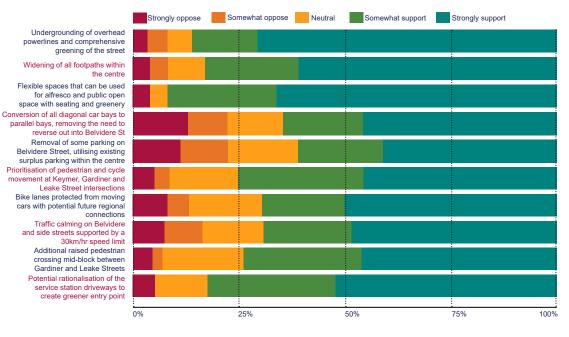

reening of the street (86% strongly support/support)
- Widening of all footpaths within the centre (83% strongly support/support)
- Potential rationalisation of the service station driveways to create greener entry point (82% strongly support/ support)
- Prioritisation of pedestrian and cycle movement at Keymer, Gardiner and Leake Street intersections with Belvidere Street (75% strongly support/support)

 Additional raised pedestrian crossing mid-block between Gardiner and Leake Streets (74% strongly support/ support) Scenario 2 represents the clearly best scenario as a visitor.

I do not support Scenario 1 simply because there is a small improvement, and there will probably be an equally small investment in the social issues of the area. I opt for Scenario 2 overall in a stage approach.



## Scenario 2



#### **Slow Traffic**

- 1. Traffic calming (+ 30km/hr speed limit)
- 2. Narrower vehicle space (carriageway and trees)
- 3. Tighten intersection geometries
- 4. Bus stop in traffic lane

#### **Prioritise Pedestrians** 汤 and Cyclists

- 11. Zebra crossings at raised side streets
- Lassed pedestrian crossing
   Cyclist priority on raised side streets
   Dedicated cycle lanes through roundabout

**Belvidere Street Revitalisation Plan** 

15. Overall footpath widening (& wall removal here)

#### Increase Visitation da.

5. On street parking bays 6. Significantly improved cyclist access and parking 7. Flexible alfresco and public seating areas

#### **Enhance Safety and Image**

- 16. Replace all reversing parking with parallel bays
- 17. Enhanced people presence within the