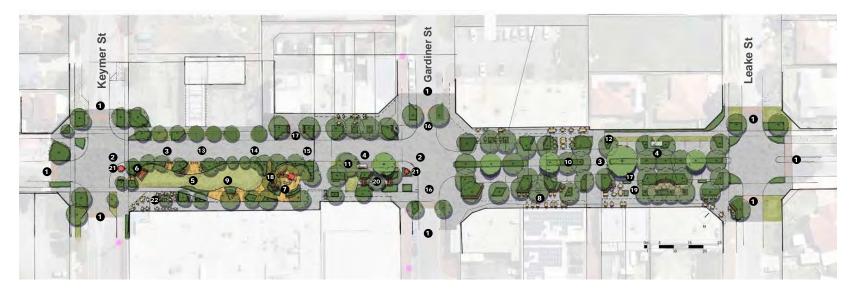

and near the performance stage (79% strongly support/support)
- Small park suitable for markets, performances, movie-nights and unstructured play (74% strongly support/support)

 Traffic calming in the form of offset intersections, raised shared space and narrowing of vehicle space (70% strongly support/support) My concern is that scenario 3 (my choice) is providing a entertainment park. With this, I fear that this will be used for unintentional use during the day and after hours. My question is - how will this be controlled.

Definitely the scenario 3 is more attractive and would provide an identity to the Belvidere Street for the next 20-30 years. This will help to unlock all the potential and allow people like me to invest and create sustainable businesses in the area.



# Scenario 3



#### Slow Traffic

- 1. Traffic calming (+20km/hr speed limit)
- 2. Offset intersection to force cars to slow down
- 3. Narrower vehicle space (carriageway and trees)
- 4. Bus stop in traffic lane

#### **Prioritise Pedestrians** d75 and Cyclists

13. Accessible flush surface shared space treatment 14. Cars give way to crossing pedestrians 15. Cyclists share space with cars in safe 20km/hr environment 16. Cyclist & pedestrian priority crossing at side streets

Belvidere Street Revitalisation Plan

#### A Increase Visitation

5. Flexible green space - markets, movie nights, unstructured play and performances

- 6. Stage entertainment and flexible seating7. Children's playground with nature play element
- 8. Flexible alfresco and public seating areas

#### **Enhance Safety and Image**

17.