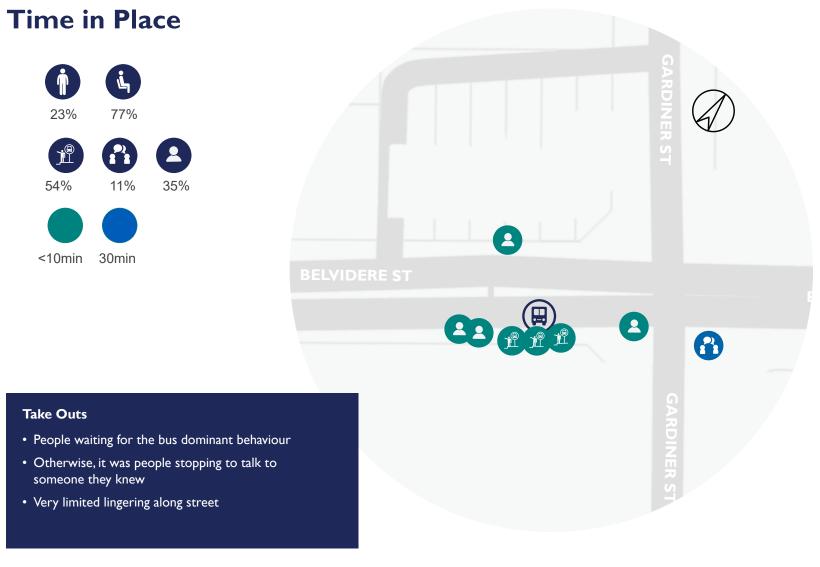

w long they are done for and where on the street this takes place.

Interviews: Understanding people's perceptions of the space and how they would like to see it transform through intercept surveys and conversations.

## **Overview**

The following data provides an overview of the data collected throughout the day.



# Location

The intersection of Belivdere Street and Gardiner Street, Belmont.



Attachment 12.6.2 Belvidere Streetscape Revitalisation Plan Final Report



# Public Life Findings

City of Belmont | Ordinary Council Meeting - 22 August 2023 | 164

### **Patterns of Movement**





#### Take Outs

- Walking by far the predominant form of nonvehicle movement
- Very limited cycle movements
- Crossing concentrated along existing raised threshold adjacent to supermarket entry







### Comments

Comments are provided by survey respondents on their experience with the space and how they would like to see the area transform.

Would like to see more café and sitting places

People drive fast along Belvidere street, makes it dangerous when people are pulling out

More coffee places

Increased greenery along the street

Dangerous behaviours around the area, makes you feel unsafe

There is friendliness found along the street - most people know each other, community feel

Low presence of safety particularly at night. People try and avoid the area

Anti- social behaviour has improved but still needs to get better

Usually I would prefer to shop at Belmont Form as it feels safer

Everything needs an upgrade due to buildings being developed a long time ago

Still need park