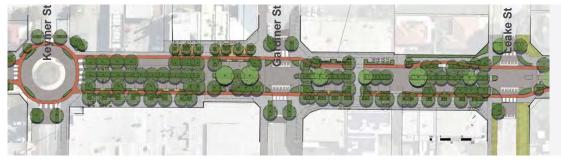

ive streetscape
- Not a particularly pleasurable journey on foot
- Lots of blank walls
- Lighting amenity

### **Threats and Constraints**

- · Overhead power
- Existing Trees
- · Carriageway needs to cater for bus route
- Apparent lack of safety in permeable pedestrian linkages
- · Ability to activate deep planting zones.
- Need to facilitate turning right of access vehicles namely semi trailer for petrol station

## **Scenario Guiding Principles**

Following a summary of key findings from the technical studies, six key principles have been used to guide the design scenarios



## **Scenario Testing**



### Scenario I

- Retention of overhead power-lines
- Footpath widening adjacent to supermarket and tavern
- Some landscape, lighting and CCTV improvements
- Lower intervention and Cost



### Scenario 2

- Under-grounding of power-lines
- Footpath widening throughout
- Significant landscape and lighting improvements + additional CCTV
- Protected cycle lanes as part of future cycle network improvements
- Higher Intervention and cost
- Some landscape and lighting improvements



### Scenario 3

- Under-grounding of power-lines
- Small park and community focal point
- Slow speed shared space that prioritises pedestrians and cyclists
- Significant landscape and lighting improvements + additional CCTV
- Higher Intervention and cost

## Scenario I

• Power pole



### Slow Traffic

- 1. Traffic calming (+ 40km/hr speed limit)
- 2. Some narrowing of vehicle space
- 3. Bus stop in traffic lane

#### Prioritise Pedestrians and Cyclists

8. Raised pedestrian crossing

9. Limited fo