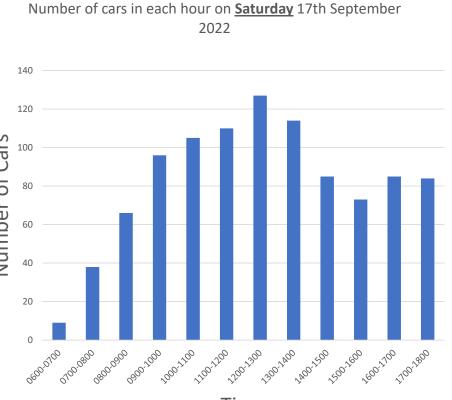

The City undertook parking observations over a three week period (from 3 July 2023 – 24 July 2023). The following was observed:

- Officers attended the site on nine mornings over the three-week period at 8.00am.
- At 154 Epsom Avenue, all 11 onsite bays were occupied consistently, in addition to a couple of cars informally parking within the driveway.
- An average of two students parked within the 1 hour or 2 hour bays public bays.
- An average of 10 students parked within the 14 unrestricted public bays.
- Staff attending the education establishment also park to the rear of 152 Epsom Avenue.
- On eight out of the nine days of observation it was noted that all unrestricted bays were occupied before 8.18am.
- All unrestricted bays were occupied by 8.47am at the latest among the days officers attended the site.
- On average over the nine days, 26 parked vehicles per day were associated with people attending the education establishment at 154 Epsom Avenue.

Based on the above, it is considered that the Table 2 parking standards of LPS 15 do not reflect the parking needs for the land use at the subject property. It is considered that the observations form the appropriate basis for this assessment. It demonstrated that the onsite bays were fully used, and that there is an unreasonably high dependency on public parking bays. Accordingly, the onsite parking for the use is considered inadequate to cater for an increase in students.