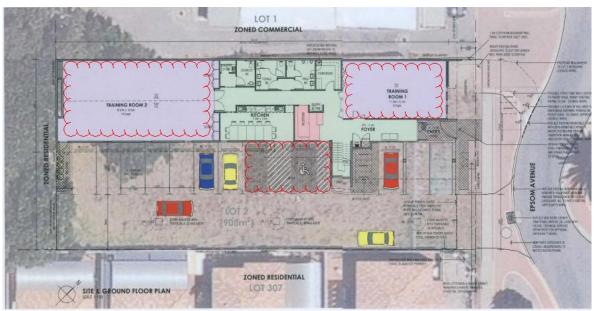

### **Amended Site Plan**

The applicant has also applied to amend the approved site plan. This amendment seeks the following:

• To reflect the existing onsite parking layout. This does not change the overall number of bays onsite, but shifts the location of the accessible parking bay from the front of the site to its existing central location, and reflects the concrete finish of the bays. Figure 4 shows an extract of the amended plan with changes annotated in red.

Figure 4 Extract of the amended plan with changes annotated in red

• To remove the indicative seating plan from the floor plan. This appears to be on the basis that the indicative seating plan reflected the 26 students that formed the basis of the original application.