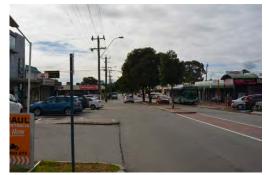

## Public Parking in the Epsom Avenue Commercial Centre

When assessing this proposal, it is necessary to consider the parking context of the Epsom Avenue Commercial Centre. There are currently 59 public car parking bays adjacent to the Commercial Centre, within the Epsom Avenue road reserve.

In July 2022 Council received a petition from the community raising concerns about public parking availability and length of stay in the Epsom Avenue public carpark.

At the October 2022 Ordinary Council Meeting (OCM), Council resolved to install parking sensors and enforce parking time restrictions in the public parking bays within Epsom Avenue. These sensors have now been installed.