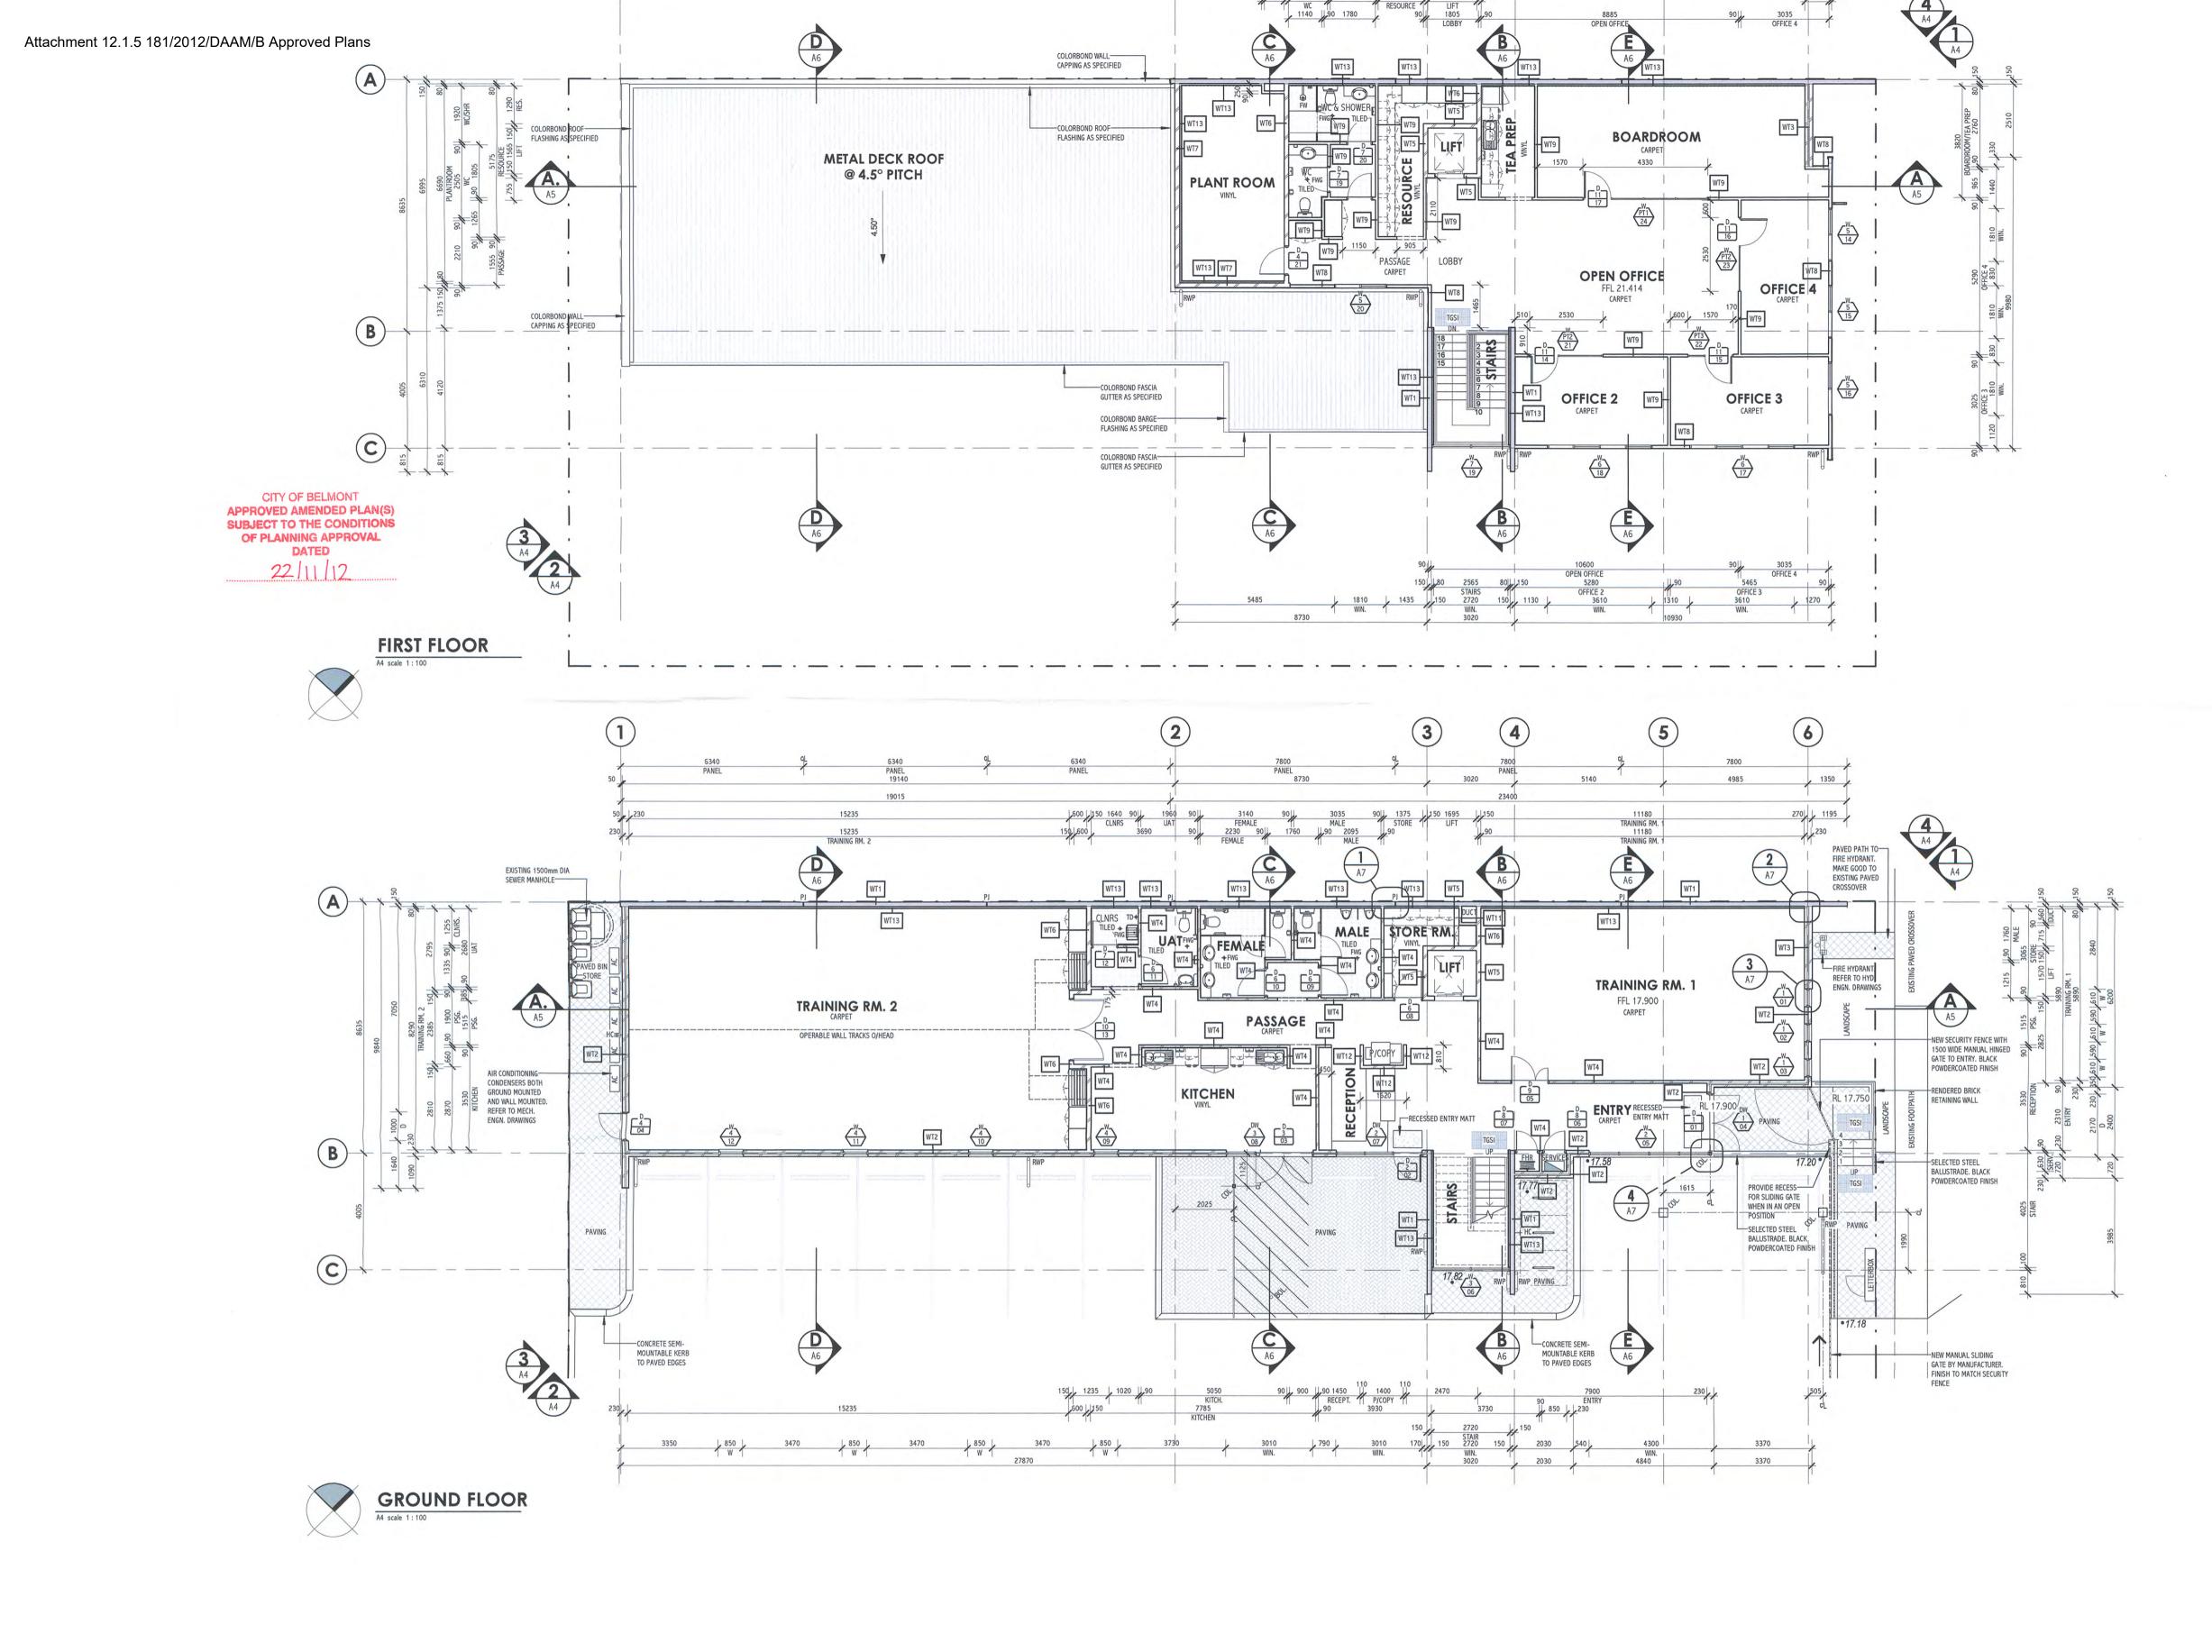

## Existing Development and Approval Background

Development Approval (181/2012) for the 'Education Establishment' was issued in November 2012. An amendment was approved in May 2013 which included minor modifications to the building. The original and modified approved plans can be found in Attachments 12.1.4 and 12.1.5.

The site currently operates as a 'Trainwest' training facility. The approved facility is two stories in height and contains two training rooms and amenities on the ground floor, with offices and a meeting room on the first floor. There are 12 existing on site car parking spaces inclusive of once accessible bay.

This 2012 approval was based on the attendance figures put forward by the applicant at that time, which was five staff and 26 students. These attendance figures complied with the LPS 15 parking requirements of one bay per four students on the basis that there was five staff bays and seven student bays.

### **Amended Site Plan**

The applicant has also applied to amend the approved site plan. This amendment seeks the following:

• To reflect the existing onsite parking layout. This does not change the overall number of bays onsite, but shifts the location of the accessible parking bay from the front of the site to its existing central location, and reflects the concrete finish of the bays. Figure 4 shows an extract of the amended plan with changes annotated in red.

Figure 4 Extract of the amended plan with changes annotated in red

• To remove the indicative seating plan from the floor plan. This appears to be on the basis that the indicative seating plan reflected the 26 students that formed the basis of the original application.