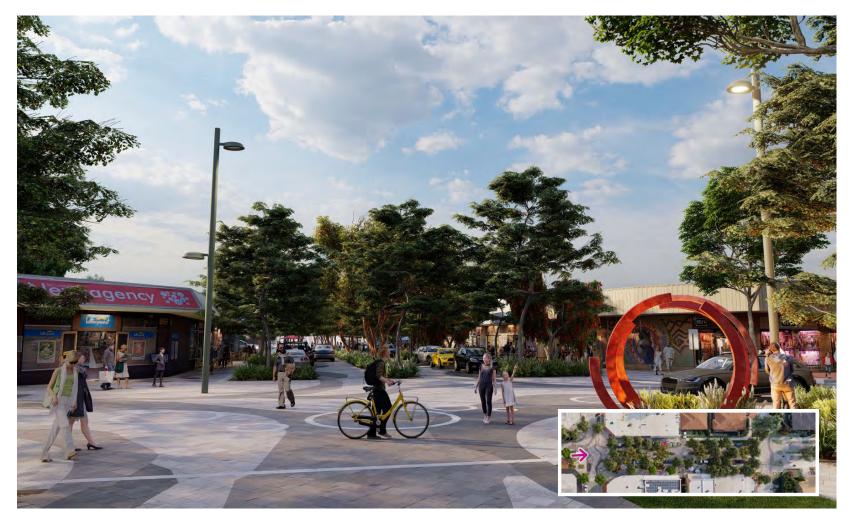

Figure 4 Extract of the amended plan with changes annotated in red

• To remove the indicative seating plan from the floor plan. This appears to be on the basis that the indicative seating plan reflected the 26 students that formed the basis of the original application.

In respect to the parking plan amendment, this is considered acceptable as it results in no changes to the overall number of bays and aligns with the approved building permit.

The removal of the indicative seating arrangement can also be supported. This is on the basis that maximum student numbers are more appropriately dealt with through a condition which provides greater clarity.