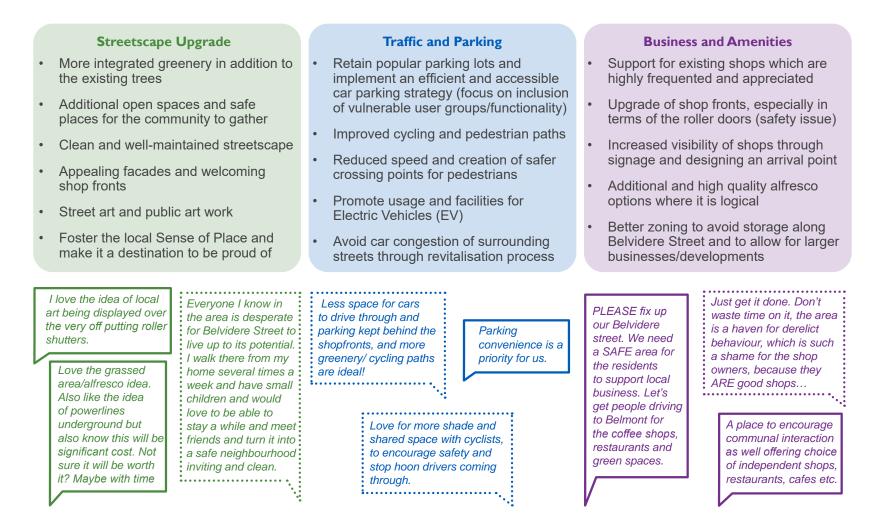

| of redevelopment,<br>but nothing has<br>happened. This is                    | I 100% have seen<br>over the years how                                                                                                                                                           |  |  |  |
| The property owners<br>and tenants need to<br>be consulted with this<br>process. There are many<br>factors that need to be<br>considered | important!                                                                   | absolutely necessary<br>"doing it very well" has<br>reaped the rewards for<br>the community and the<br>overall general positive<br>feel and change in<br>ideology it has brought to<br>the area. |  |  |  |



Belvidere Street Revitalisation Plan

19

# **Project Delivery**

# **Staging Preferences**

In selecting a preferred staging scenario, the majority of respondents preferred all the improvements occurring at once as one major project (78%), including 52% registering strong support. However, there were a large number of comments in favour of a staged approach.

A more staggered approach would give the opportunity to test and learn, while it is important to implement prioritised features, such as underground power lines, landscaping and safety measures, right from the beginning.

Therefore, a mix of smaller and larger improvements at once and over time would help to avoid negative outcomes such as an increase of anti-social behaviour and at the same time, they would have an almost instant