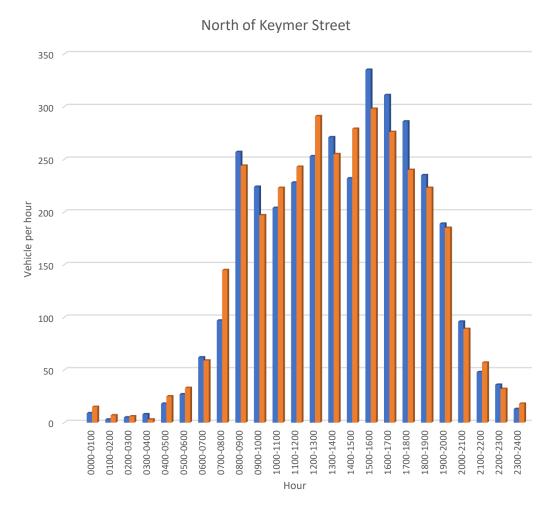

| Zone 1-9 | 4%        | 19%       | 32%       | 47%       | 51%       | 54%       | 62%       | 56%       | 42%       | 36%       | 42%       | 41%       | 41%     |



- Zone 3 (the on-street parking in front of the post office/pharmacy) records the highest levels of occupancy.
- Zones 7 is much busier compared to Fridays presumably due to F5 Café.
- Zone 1 (the main Shopping Centre Car Park) is much quieter compared to Friday.
- Zone 2 (Overflow Car Park) is much quieter compared to Friday.

# **Duration of Stay**

"Duration of Stay" represents how many times each vehicle was counted (sequentially by hour).



# Traffic volumes and vehicle speeds

Date: Friday 16<sup>th</sup> September





# Traffic Volumes – Friday 16<sup>th</sup> September



# Northbound versus southbound traffic



Northbound Southbound



# Speed compliance

North of Keymer Street, 99% of vehicles drive below the posted speed limit of 50km/h.



North of Gregory Street, only 43% of vehicles drive below the posted speed limit of 50km/h. A significant number of vehicles travel between 50km/h and 60km/h.



City of Belmont | Ordinary Council Meeting - 22 August 2023 | 188

Attachment 12.6.2 Belvidere Streetscape Revitalisation Plan Final Report



# Appendix 4 Community Engagement Summary

Attachment 12.6.2 Belvidere Streetscape Revitalisation Plan Final Report

# Belvidere Street Revitalisation Plan

Community Engagement Summary Survey Responses



INDIAN RESTAURANT

GOURI

DINE

belmont.wa.gov.au

This parkle

| Title            | Belvidere Street Revitalisation Plan<br>Community Engagement Summary