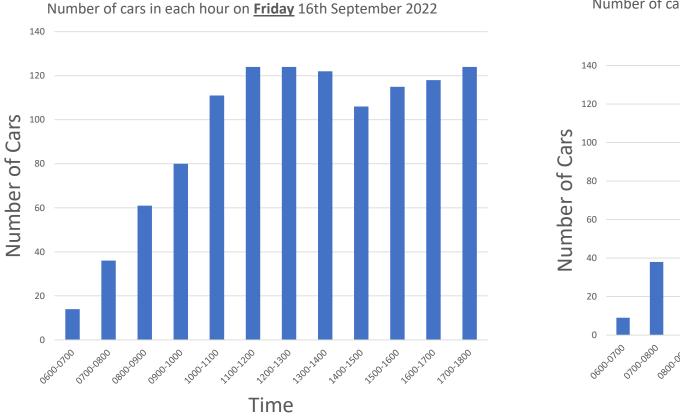

The City undertook parking observations over a three week period (from 3 July 2023 – 24 July 2023). The following was observed:

- Officers attended the site on nine mornings over the three-week period at 8.00am.
- At 154 Epsom Avenue, all 11 onsite bays were occupied consistently, in addition to a couple of cars informally parking within the driveway.
- An average of two students parked within the 1 hour or 2 hour bays public bays.
- An average of 10 students parked within the 14 unrestricted public bays.
- Staff attending the education establishment also park to the rear of 152 Epsom Avenue.
- On eight out of the nine days of observation it was noted that all unrestricted bays were occupied before 8.18am.
- All unrestricted bays were occupied by 8.47am at the latest among the days officers attended the site.
- On average over the nine days, 26 parked vehicles per day were associated with people attending the education establishment at 154 Epsom Avenue.

Based on the above, it is considered that the Table 2 parking standards of LPS 15 do not reflect the parking needs for the land use at the subject property. It is considered that the observations form the appropriate basis for this assessment. It demonstrated that the onsite bays were fully used, and that there is an unreasonably high dependency on public parking bays. Accordingly, the onsite parking for the use is considered inadequate to cater for an increase in students.