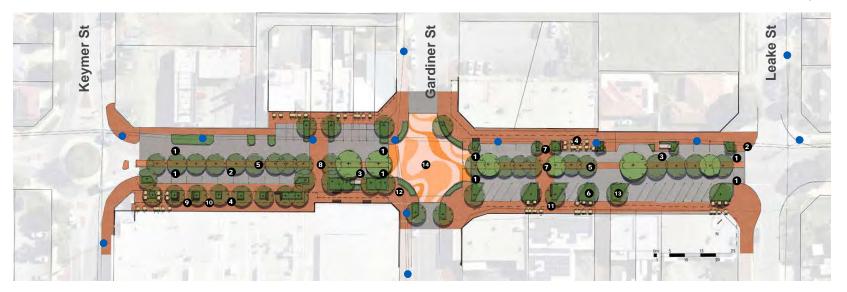

s



## **Scenario Testing**



### Scenario I

- Retention of overhead power-lines
- Footpath widening adjacent to supermarket and tavern
- Some landscape, lighting and CCTV improvements
- Lower intervention and Cost



### Scenario 2

- Under-grounding of power-lines
- Footpath widening throughout
- Significant landscape and lighting improvements + additional CCTV
- Protected cycle lanes as part of future cycle network improvements
- Higher Intervention and cost
- Some landscape and lighting improvements



### Scenario 3

- Under-grounding of power-lines
- Small park and community focal point
- Slow speed shared space that prioritises pedestrians and cyclists
- Significant landscape and lighting improvements + additional CCTV
- Higher Intervention and cost

## Scenario I

• Power pole



### Slow Traffic

- 1. Traffic calming (+ 40km/hr speed limit)
- 2. Some narrowing of vehicle space
- 3. Bus stop in traffic lane

#### Prioritise Pedestrians and Cyclists

8. Raised pedestrian crossing

9. Limited footpath widening (and wall removal)

### Increase Visitation

4. Limited new flexible alfresco and public seating areas

#### Enhance Safety and Image

Limited additional people presence within street
 New Lighting on this side of the street
 Additional CCTV
 Limited improvements to streetscape look & feel

### Add Greenery and Amenity

- 5. Median tree planting
- 6. Shrub and tree planting (replacing some parking)

7. Some small tree planting near overhead powerlines

### **Create a Point of Difference**

14. Road surface artwork

## Scenario I



A. Existing footpath width