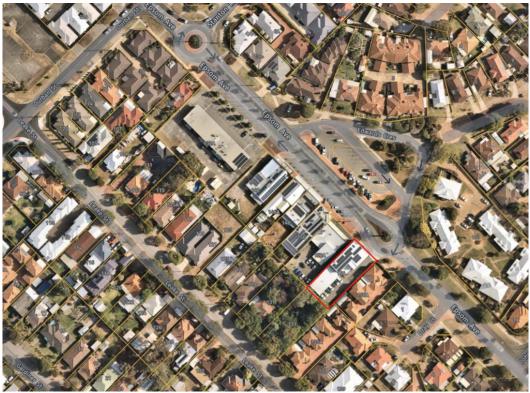

## Location

The subject site is located on the south-western side of Epsom Avenue, and forms part of the Epsom Avenue Commercial Centre. Figure 1 shows the subject site outlined in red. The site is bounded by commercial land to the north-west, and residential land to the south-west and south-east.

Figure 1: Aerial showing the site outlined in red