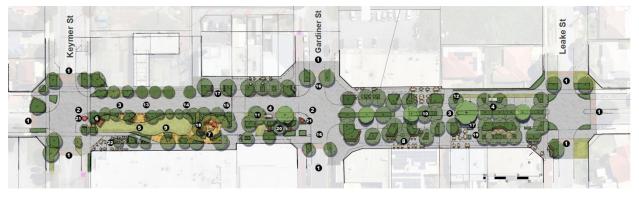

r the revitalisation of the project area. This scenario focusses on a fundamental redesign of the road and change to the public spaces within the Precinct to incorporate majority of the technical analysis findings and strong community feedback received.

The concept includes key elements such as underground power of overhead lines, significant slowing of vehicle speeds through the introduction of a shared space street environment, prioritisation of the area for pedestrians and cyclists, significant landscape improvements, lighting and CCTV improvements, significant reduction of on-street parking and introduction of a small park/event space as a community focal point.

Option 1 is recommended to be delivered in a staged approach to help alleviate some of the project risks and disbenefits.



*Image 2: Scenario 3 high intervention streetscape design. Refer to Page 20 – 22 of Attachment 12.6.2 for the full design.* 

This option has the potential to facilitate the following:

| c calming (20km/hr speed limit)<br>t intersection to force cars to slow down                                               |
|----------------------------------------------------------------------------------------------------------------------------|
| ower vehicle space (carriageway and trees)                                                                                 |
| stop in traffic lane to reduce vehicle conflicts                                                                           |
| ble green space that allows for markets, movie nights, events,<br>performances<br>e for entertainment