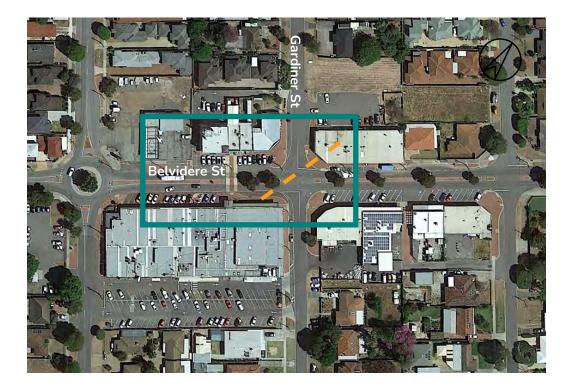

to Keymer Street
- Timing will potentially coincide with proposed private redevelopment
- Impacts on anchor tenant minimised



# Appendix I Public Life Analysis

Attachment 12.6.2 Belvidere Streetscape Revitalisation Plan Final Report

# Belvidere Street Public Life Analysis

5th September 2022 11:45am-1:45 pm



belmont.wa.gov.au

City of Belmont | Ordinary Council Meeting - 22 August 2023 | 158

### Contents

#### **01 About**

02 Overview

**03 Movement** 

**04 Behaviours** 

**05 Interviews** 

**06 Comments** 

**07 Observations** 

08 Images

**09 Key Findings** 

Public Life Analysis

2

# Audit

#### Name

Belvidere Street Public Life Analysis

#### Location

Intersection of Belvidere Street and Gardiner Street, Belmont

#### Timeframe

Monday, 5th of September 11:45am - 1:45pm



### About

#### **Site Description**

The audit undertaken observes the uses and behaviours of people on Belvidere Street in Belmont. In addition, surveys were undertaken to understand the current perceptions of the street and how the community would like to see the area evolve.

Belvidere Street contains a supermarket, a few commercial shops and a newsagency, that serves the surrounding community. In addition, the area is surrounded by residential properties which attract local residents into the area. This is highlighted throught the interviews conducted as most people that accessed the area by walking lived in properties nearby.

#### **Methodology**

The report captures quantitative data and qualitative information. Data was captured to understand how people currently interact and mo