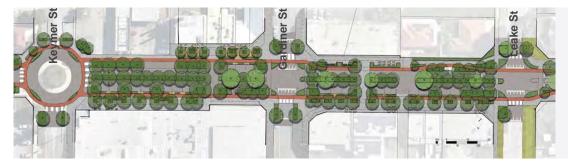

was one written submission that was handed in as part of the consultation process.

For most of the participants, this online survey was the first involvement they had in the revitalisation of Belvidere Street to date.



# **Background**

# **Project Objectives**

The Belvidere Street Activity Centre Revitalisation project aims to transform the public space within the Belvidere Street Activity Centre into an active main street which improves activation, balances movement and attracts private investment into an important local hub.

2

To act as a catalyst for private development

To attract high quality businesses

**3** To enhance safety, image and brand

4 To instil community pride





To balance movement and place



#### The 3 scenarios subject to the survey are summarised below:







#### Scenario I

- Retention of overhead power-lines
- Footpath widening adjacent to supermarket and tavern
- Some landscape, lighting and CCTV improvements
- Lower intervention and Cost

### Scenario 2

- Under-grounding of power-lines
- Footpath widening throughout
- Significant landscape and lighting improvements + additional CCTV
- Protected cycle lanes as part of future cycle network improvements
- Higher Intervention and cost
- Some landscape and lighting improvements

### Scenario 3

- Under-grounding of power-lines
- Small park and community focal point
- Slow speed shared space that prioritises pedestrians and cyclists
- Significant landscape and lighting improvements + additional CCTV
- Higher Intervention and cost

Belvidere Street Revitalisation Plan

5

# **Survey Particip