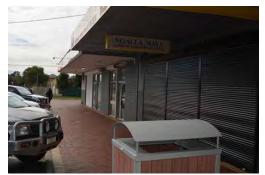

The parking time restrictions are as follows:

- Area A (25 bays total) 2hr limit;
- Area B (14 bays total) 1hr limit;
- Area C (20 bays total) no time restriction.

These parking restrictions are shown in Figure 3 below:

Figure 3: Image showing the existing public bays along Epsom Avenue

As some of the commercial properties at this Epsom Avenue Centre were historically developed with no onsite parking bays, the unrestricted bays (Area C) are intended to cater for this.