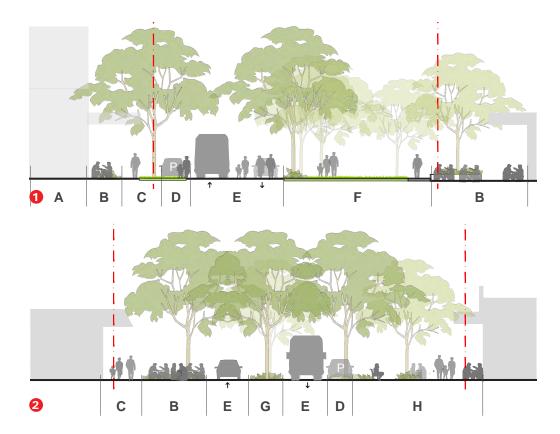

rformances
- 6. Stage entertainment and flexible seating
- 7. Children's playground with nature play element
- 8. Flexible alfresco and public seating areas

### Enhance Safety and Image

- Replace all reversing parking with parallel bays
   Significantly enhanced people presence within the street
- 19. Significantly enhanced streetscape look and feel

#### Add Greenery and Amenity

- 9. Small local park
- 10. Median tree and shrub planting
- 11. Verge tree and shrub planting
- 12. Parking nib tree and shrub planting

#### **Create a Point of Difference**

- 20. Community, entertainment, play and relaxation focus
- 21. Green and public art views on arrival
- 22. North facing tavern alfresco with direct frontage to park and performance space

**Belvidere Street Revitalisation Plan** 

d b



| A. Potential future mixed use development | Α. | Potential | future | mixed | use | development |
|-------------------------------------------|----|-----------|--------|-------|-----|-------------|
|-------------------------------------------|----|-----------|--------|-------|-----|-------------|

B. Alfresco

C. Footpath

D. Parallel parking

E. Shared space

F. Green space

G. Median trees and shrubs

H. Alfresco, public seating and greening





Flexible green space - markets and entertainment











## **Additional Opportunities**

**Quick Wins** 



Shopfront Improvement Grants Painting, greenery, signage, displays and alfresco



**Ultimate Outcome** 

Cycle Network Upgrades To Redcliffe Station & Belmont City Centre (Quick Win line-marking)











Strengthening Character