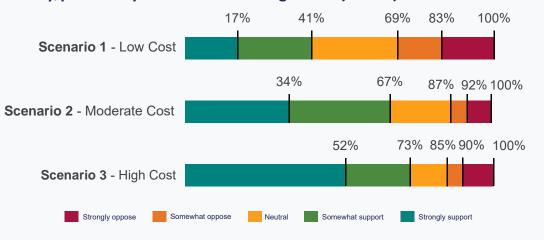

support for the more ambitious Scenarios put forward. Scenario 3 was considered best value for money (73%), including 52% strong support

Survey participants noted that there was a great difference in costs between Scenario 1 in comparison to Scenarios 2 and 3. Nevertheless, most participants agree that high investment in this project is needed in order to achieve real change and improvement in the long run.

Refer to Appendix 6 for the Community Engagement Summary.

## "

I believe with ongoing investment and careful planning this area can be a successful and desirable area for residents and the public in general. We are in a great location.

#### Do you agree that the cost estimates for each scenario represent value for money, particularly in terms of achieving the Project Objectives?



"

"

## "

How can this sort of money be justified? How will it be budgeted for? Will rates have to go up to pay for it? If this is the case City of Belmont should be transparent and advise everyone of this. Although scenario three is more expensive, I think in the long run it will give more bang for it's buck, so to speak, and will vastly improve the area, helping to foster a better community environment.

Belvidere Street Revitalisation Plan

"

## **Concept Plan - Keymer to Gardiner Street**



Belvidere Street Revitalisation Plan

## Look and Feel - Keymer to Gardiner Street



## Look and Feel - Keymer to Gardiner Street



## Look and Feel - Keymer to Gardiner Street



# Look and Feel - Keymer to Gardiner Street



# Look and Feel - Keymer to Gardiner Street



# Look and Feel -