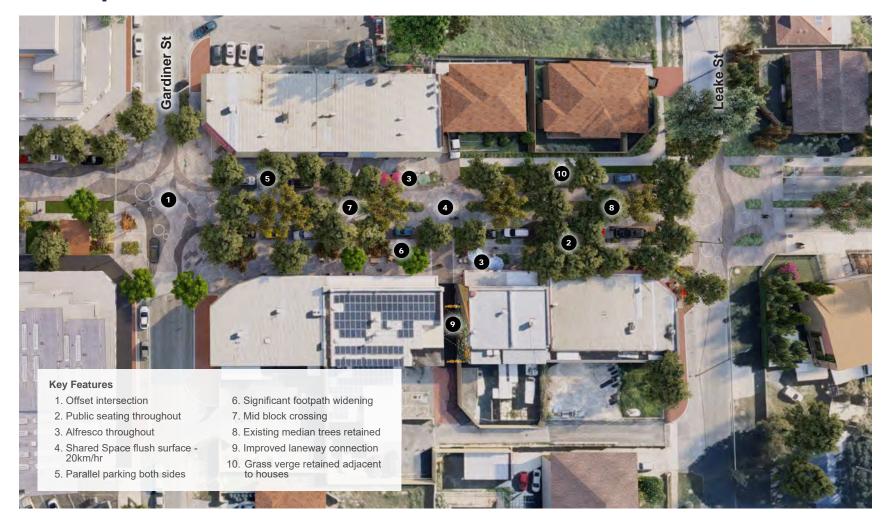

Figure 4 Extract of the amended plan with changes annotated in red

• To remove the indicative seating plan from the floor plan. This appears to be on the basis that the indicative seating plan reflected the 26 students that formed the basis of the original application.

In respect to the parking plan amendment, this is considered acceptable as it results in no changes to the overall number of bays and aligns with the approved building permit.

The removal of the indicative seating arrangement can also be supported. This is on the basis that maximum student numbers are more appropriately dealt with through a condition which provides greater clarity.