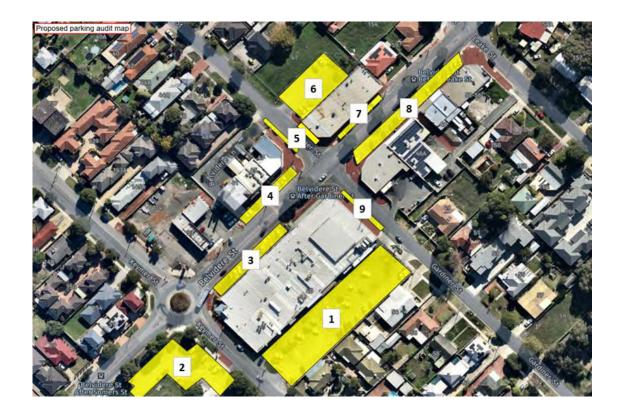

ry Council Meeting - 22 August 2023 | 176





City of Belmont | Ordinary Council Meeting - 22 August 2023 | 177

# **Parking Audit**

1: Shopping centre car park (90 bays)

2: Overflow car park (26 bays)

3: Angle parking in front of post office, pharmacy, bottle shop (15 bays)

4: Perpendicular parking in front of kebab/pizza shops (12 bays)

5: Parallel parking Gardiner Street North (6 bays)

6: Off street parking behind newsagency (22 bays)

7: Parallel parking in front of butcher/café (4 bays)

8: Angle parking in front chicken treat/fish shop (25 bays)

9: Parallel parking Gardiner Street South (4 bays)



# Parking occupancy by zone

- Zone 3 and 4 exceed 70% occupancy on Friday.
- Zone 3 exceeds 70% occupancy on Saturday
- Zone 7 averages approximately 60% occupancy on both days.









City of Belmont | Ordinary Council Meeting - 22 August 2023 | 179

#### Friday 16th September 2022

# Parking occupancy by time of day

- Peak parking demand occurs around noon on both Friday and Saturday.
- Friday have a sustained afternoon demand, but Saturday's demand drops off after lunch.





Time

#### City of Belmont | Ordinary Council Meeting - 22 August 2023 | 180

# Parking occupancy by zone (Friday 16<sup>th</sup> September)

|          | 0600-0700 | 0700-0800 | 0800-0900 | 0900-1000 | 1000-1100 | 1100-1200 | 1200-1300 | 1300-1400 | 1400-1500 | 1500-1600 | 1600-1700 | 1700-1800 | Average |
|----------|-----------|-----------|-----------|-----------|-----------|-----------|-----------|-----------|-----------|-----------|-----------|-----------|---------|
| Zone 1   | 7%