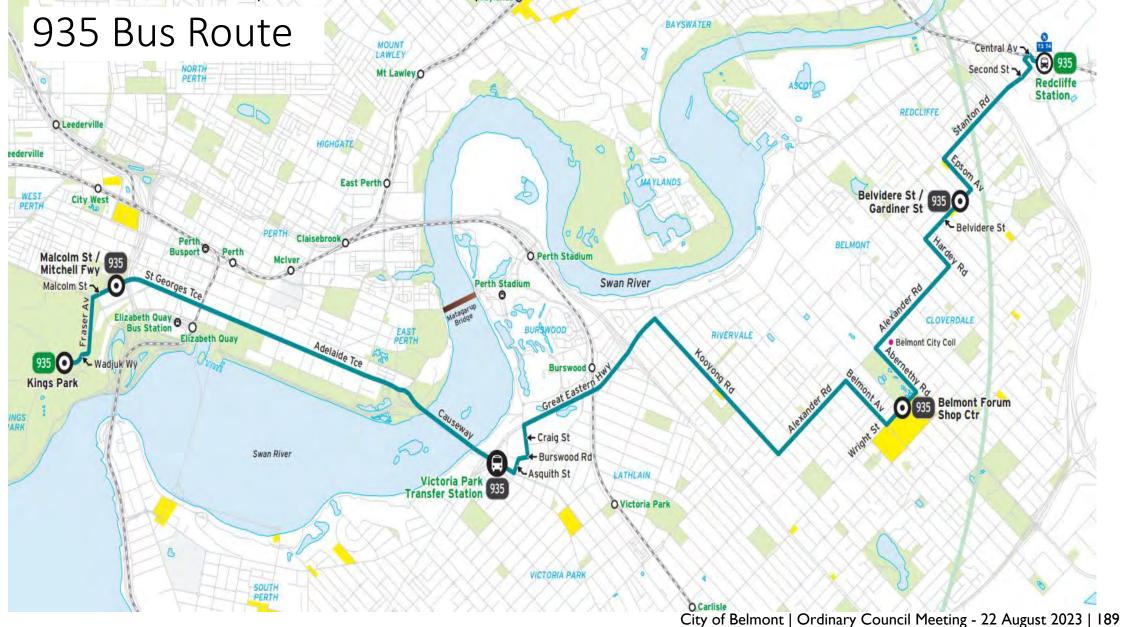

ne 2 (Overflow Car Park) is much quieter compared to Friday.

# **Duration of Stay**

"Duration of Stay" represents how many times each vehicle was counted (sequentially by hour).



# Traffic volumes and vehicle speeds

Date: Friday 16<sup>th</sup> September





# Traffic Volumes – Friday 16<sup>th</sup> September



# Northbound versus southbound traffic



Northbound Southbound



# Speed compliance

North of Keymer Street, 99% of vehicles drive below the posted speed limit of 50km/h.



North of Gregory Street, only 43% of vehicles drive below the posted speed limit of 50km/h. A significant number of vehicles travel between 50km/h and 60km/h.



City of Belmont | Ordinary Council Meeting - 22 August 2023 | 188

Attachment 12.6.2 Belvidere Streetscape Revitalisation Plan Final Report



# Appendix 4 Community Engagement Summary

Attachment 12.6.2 Belvidere Streetscape Revitalisation Plan Final Report

# Belvidere Street Revitalisation Plan

Community Engagement Summary Survey Responses



INDIAN RESTAURANT

GOURI

DINE

belmont.wa.gov.au

This parkle

| Title            | Belvidere Street Revitalisation Plan<br>Community Engagement Summary - Survey Responses |  |  |  |  |
|------------------|-----------------------------------------------------------------------------------------|--|--|--|--|
| Project          | Belvidere Street Revitalisation Plan                                                    |  |  |  |  |
| Prepared For:    | City of Belmont                                                                         |  |  |  |  |
| Status:          | Final