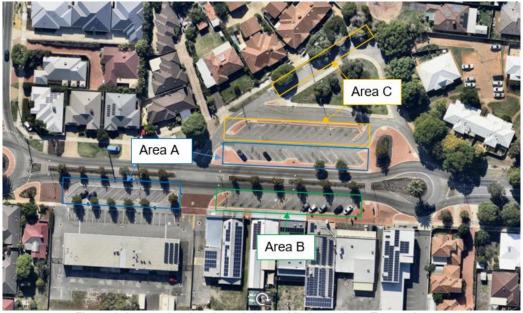

## Consultation

The application was advertised for a period of 14 days commencing 17 July 2023 and concluding 31 July 2023. Figure 2 shows the extent of advertising. Both owners and occupiers were included in the consultation process.

Figure 2: Image showing extent of advertising.

During the advertising period a total of six submissions were received, all objecting to the application. The issues raised in the objections include:

- Parking restrictions
- Parking of vehicles blocking private driveways
- Students occupying public bays and the consequent lack of availability of public bays.

The parking time restrictions are as follows:

- Area A (25 bays total) 2hr limit;
- Area B (14 bays total) 1hr limit;
- Area C (20 bays total) no time restriction.

These parking restrictions are shown in Figure 3 below:

Figure 3: Image showing the existing public bays along Epsom Avenue

As some of the commercial properties at this Epsom Avenue Centre were historically developed with no onsite parking bays, the unrestricted bays (Area C) are intended to cater for this.