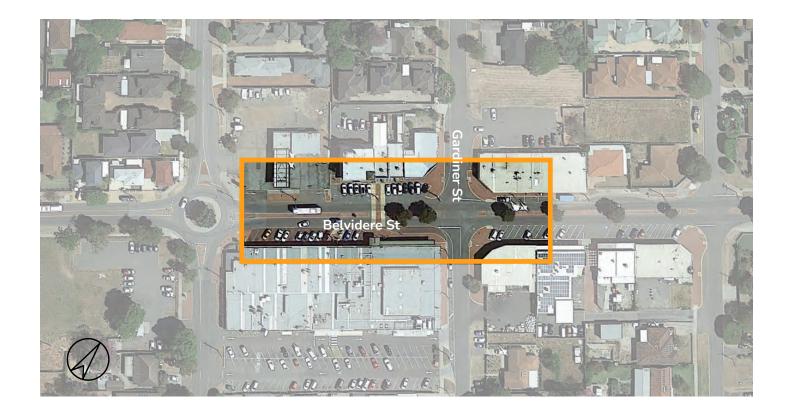

g a survey of public areas helps us to understand when, where and why people are using public spaces.

The metrics that were utilised to conduct the audit include:

Movement: Capturing the demographic of people moving throughout the space and mapping their desired path.

Time in Place: Capturing the demographic who choose to spend time in the space by identifying what activities are undertaken, how long they are done for and where on the street this takes place.

Interviews: Understanding people's perceptions of the space and how they would like to see it transform through intercept surveys and conversations.

## **Overview**

The following data provides an overview of the data collected throughout the day.



# Location

The intersection of Belivdere Street and Gardiner Street, Belmont.



Attachment 12.6.2 Belvidere Streetscape Revitalisation Plan Final Report



# Public Life Findings

City of Belmont | Ordinary Council Meeting - 22 August 2023 | 164

### **Patterns of Movement**





#### Take Outs

- Walking by far the predominant form of nonvehicle movement
- Very limited cycle movements
- Crossing concentrated along existing raised threshold adjacent to supermarket entry







### Comments

Comments are provided by survey respondents on their experience with the space and how they would like to see the area transform.

Would like to see more café and sitting places

People drive fast along Belvidere street, makes it dangerous when people are pulling out

More coffee places

Increased greenery along the street

Dangerous behaviours around the area, makes you feel uns