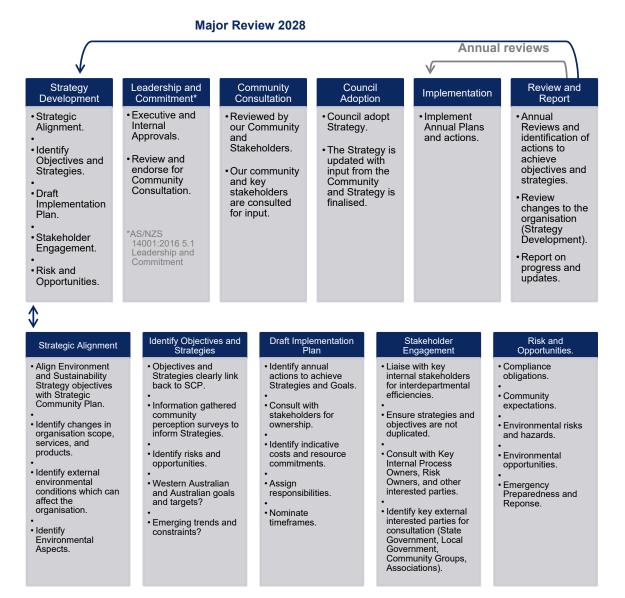

|

6.3.1. Implement measures to minimise and manage littering, dumping and other inappropriate disposal or accumulation of waste on City managed land.

#### Waste and Resource Recovery Goals

By 2028 the City should have

- Developed a Waste Management Plan including guidelines for waste minimisation throughout the City's Operations.
- Managed the impact waste has within the Community and the Environment within the City.
- Contributed to Western Australia becoming a sustainable and low waste economy mindful of the actions taken now for future generations.

# Implementation, Review and Monitoring of this Strategy

The following review structure will be adopted for the life of the Strategy.



Environment and Sustainability Strategy 2023-2033 V.0

# Appendix A – Strategy Development (Internal Consultation Only)

#### Strategic Alignment

Align Environment and Sustainability Strategy objectives with Strategic Community Plan

Objectives and strategies identify and align with the Strategic Community Plan 2020 – 2040.

This Strategy takes input from and aligns with:

- Belmont Foreshore Precinct Plan (May 2018)
- Sustainable Transport Plan 2019-2023
- The Local Planning Scheme No. 15
- Urban Forest Strategy: Canopy Plan 2019-2024

This Strategy does not include specific objectives, strategies, goals, and targets that are identified in other City Plans or Strategies are not included.

- Access and Inclusion Plan 2018-2021
- Age Friendly Belmont Plan 2017-2021
- Asset Management Str