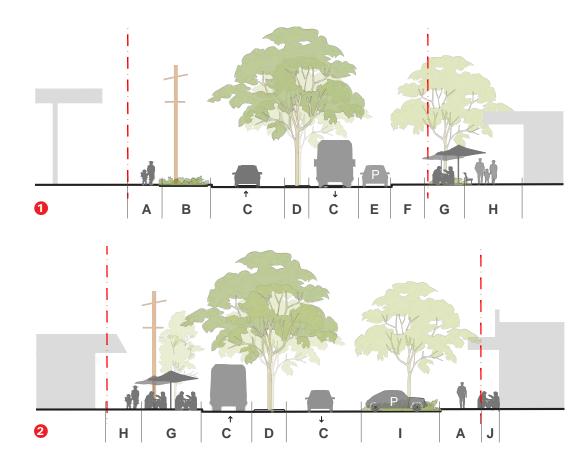

## Scenario I

• Power pole



### Slow Traffic

- 1. Traffic calming (+ 40km/hr speed limit)
- 2. Some narrowing of vehicle space
- 3. Bus stop in traffic lane

#### Prioritise Pedestrians and Cyclists

8. Raised pedestrian crossing

9. Limited footpath widening (and wall removal)

### Increase Visitation

4. Limited new flexible alfresco and public seating areas

#### Enhance Safety and Image

Limited additional people presence within street
 New Lighting on this side of the street
 Additional CCTV
 Limited improvements to streetscape look & feel

### Add Greenery and Amenity

- 5. Median tree planting
- 6. Shrub and tree planting (replacing some parking)

7. Some small tree planting near overhead powerlines

### **Create a Point of Difference**

14. Road surface artwork

## Scenario I



A. Existing footpath width

B. Verge shrubs

- C. Travel lane
- D. Median trees
- E. Parallel parking
- F. Underground services
- G. Alfresco and public seating
- H. Footpath widening
- I. Nose-in parking retained
- J. Limited alfresco



## Scenario I



Surface artwork corner of Belvidere & Gardiner St



Footpath widening adjacent to supermarket







Garden beds between car bays

Belvidere Street Revitalisation Plan

9301 2020



### Slow Traffic

- 1. Traffic calming (+ 30km/hr speed limit)
- 2. Narrower vehicle space (carriageway and trees)
- 3. Tighten intersection geometries
- 4. Bus stop in traffic lane

#### Prioritise Pedestrians and Cyclists

- 11. Zebra crossings at raised side streets
- 12. Raised pedestrian crossing
- 13. Cyclist priority on raised side streets
- 14. Dedi