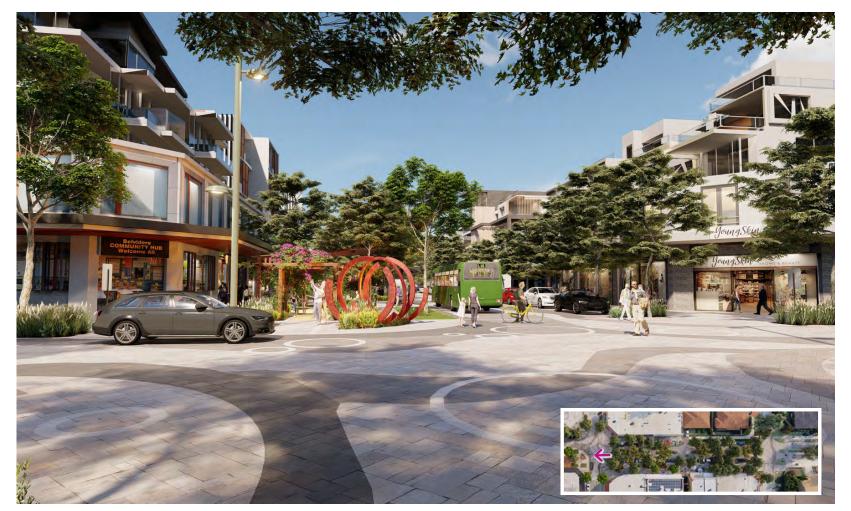

Figure 4 Extract of the amended plan with changes annotated in red

• To remove the indicative seating plan from the floor plan. This appears to be on the basis that the indicative seating plan reflected the 26 students that formed the basis of the original application.

In respect to the parking plan amendment, this is considered acceptable as it results in no changes to the overall number of bays and aligns with the approved building permit.

The removal of the indicative seating arrangement can also be supported. This is on the basis that maximum student numbers are more appropriately dealt with through a condition which provides greater clarity.