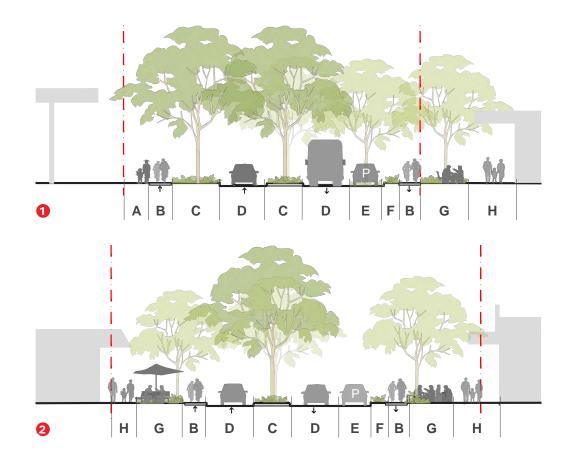

crossing
- 13. Cyclist priority on raised side streets
- 14. Dedicated cycle lanes through roundabout
- 15. Overall footpath widening (& wall removal here)

#### A Increase Visitation

- 5. On street parking bays
- 6. Significantly improved cyclist access and parking
- 7. Flexible alfresco and public seating areas

### Enhance Safety and Image

- 16. Replace all reversing parking with parallel bays
- 17. Enhanced people presence within the street
- 18. Enhanced streetscape look and feel 19. New Lighting throughout the street
- 20. Additional CCTV
- 20. Additional CCTV

### Add Greenery and Amenity

- 8. Median tree and shrub planting
- 9. Verge tree and shrub planting
- 10. Parking nib tree and shrub planting

### **Create a Point of Difference**

21. Highly pedestrian and cycle friendly



#### A. Footpath

B. Cycle path (footpath level. 1 way each way)

C. Street trees and shrubs

- D. Travel Lane
- E. Parallel parking
- F. Buffer/underground services
- G. Alfresco and public seating
- H. Footpath widening





Pedestrian and cyclist priority at side streets







Raised mid-block crossings



Significant additional alfresco with green buffer





### Slow Traffic

- 1. Traffic calming (+20km/hr speed limit)
- 2. Offset intersection to force cars to slow down
- 3. Narrower vehicle space (carriageway and trees)
- 4. Bus stop in traffic lane

and Cyclists

## Prioritise Pedestrians

- 13. Accessible flush surface shared space treatment
- 14. Cars give way to crossing pedestrians
- 15. Cyclists share space with cars in safe 20km/hr environment
- 16. Cyclist & pedestrian pri