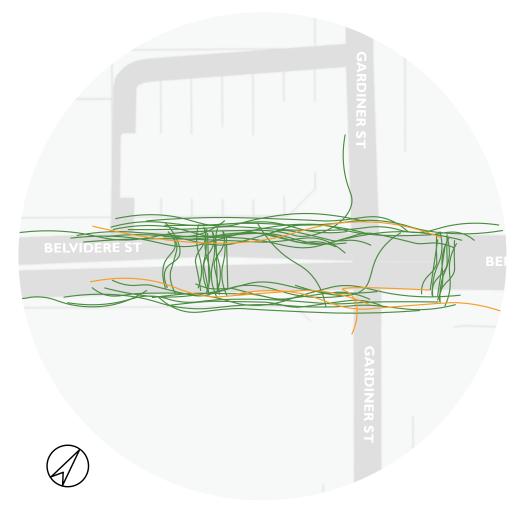

Figure 3: Image showing the existing public bays along Epsom Avenue

As some of the commercial properties at this Epsom Avenue Centre were historically developed with no onsite parking bays, the unrestricted bays (Area C) are intended to cater for this.