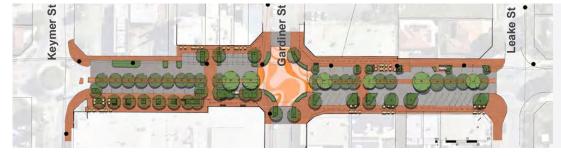

eenery and amenity
- Prioritise pedestrians and cyclists
- Enhance safety and image
- Create a point of difference

### Weaknesses

- Traffic Speed
- · Buildings don't contribute to attractive streetscape
- Not a particularly pleasurable journey on foot
- Lots of blank walls
- Lighting amenity

### **Threats and Constraints**

- · Overhead power
- Existing Trees
- · Carriageway needs to cater for bus route
- Apparent lack of safety in permeable pedestrian linkages
- · Ability to activate deep planting zones.
- Need to facilitate turning right of access vehicles namely semi trailer for petrol station

## **Scenario Guiding Principles**

Following a summary of key findings from the technical studies, six key principles have been used to guide the design scenarios



## **Scenario Testing**



### Scenario I

- Retention of overhead power-lines
- Footpath widening adjacent to supermarket and tavern
- Some landscape, lighting and CCTV improvements
- Lower intervention and Cost



### Scenario 2

- Under-grounding of power-lines
- Footpath widening throughout
- Significant landscape and lighting improvements + additional CCTV
- Protected cycle lanes as part of future cycle network improvements
- Higher Intervention and cost
- Some landscape and lighting improvements



### Scenario 3

- Under-grounding of power-lines
- Small park and community focal point
- Slow speed shared space that prioritises pedestrians and cyclists
- Significant landscape and lighting improvements + additional CCTV
- Higher Intervention and cost

## Scenario I

• Power pole



### Slow Traffic

- 1. Traff