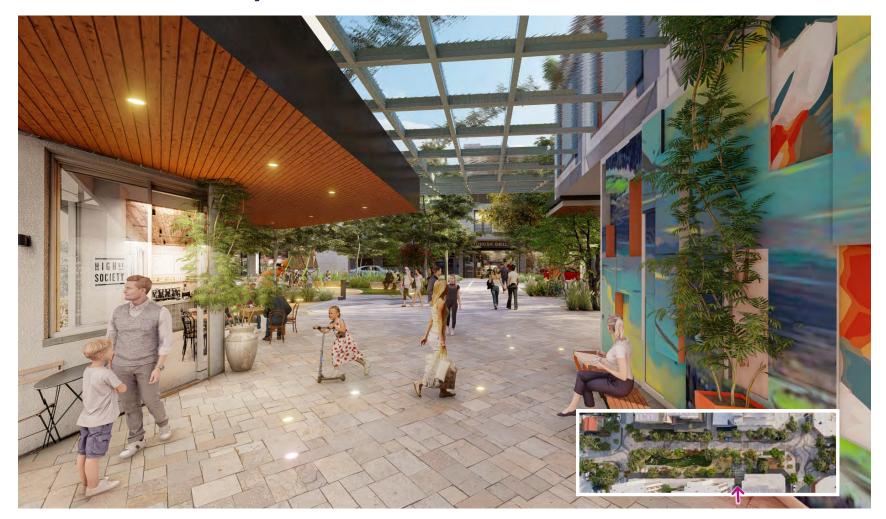

Figure 4 Extract of the amended plan with changes annotated in red

• To remove the indicative seating plan from the floor plan. This appears to be on the basis that the indicative seating plan reflected the 26 students that formed the basis of the original application.

In respect to the parking plan amendment, this is considered acceptable as it results in no changes to the overall number of bays and aligns with the approved building permit.

The removal of the indicative seating arrangement can also be supported. This is on the basis that maximum student numbers are more appropriately dealt with through a condition which provides greater clarity.