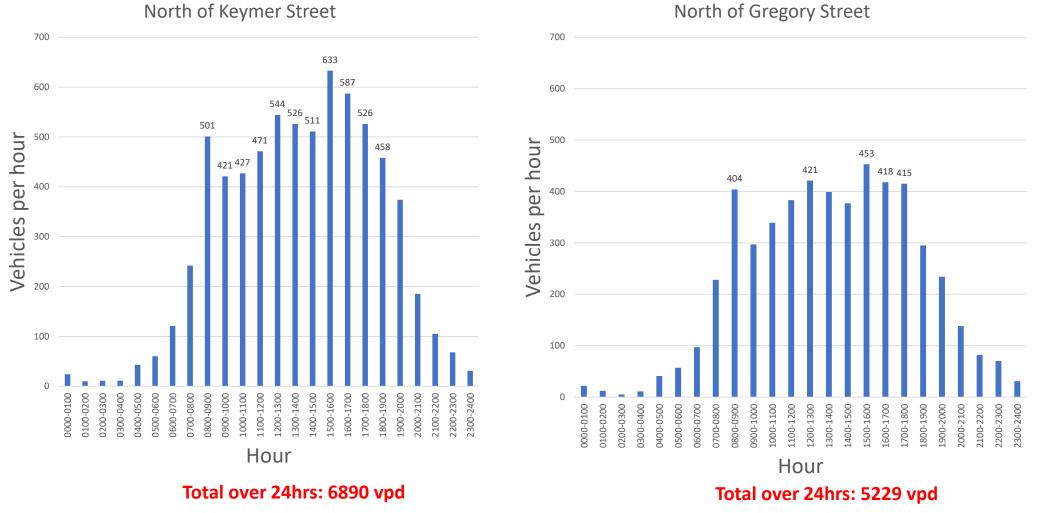

| 0%        | 0%        | 13%     |
| Zone 1-9 | 4%        | 19%       | 32%       | 47%       | 51%       | 54%       | 62%       | 56%       | 42%       | 36%       | 42%       | 41%       | 41%     |



- Zone 3 (the on-street parking in front of the post office/pharmacy) records the highest levels of occupancy.
- Zones 7 is much busier compared to Fridays presumably due to F5 Café.
- Zone 1 (the main Shopping Centre Car Park) is much quieter compared to Friday.
- Zone 2 (Overflow Car Park) is much quieter compared to Friday.

# **Duration of Stay**

"Duration of Stay" represents how many times each vehicle was counted (sequentially by hour).



# Traffic volumes and vehicle speeds

Date: Friday 16<sup>th</sup> September





# Traffic Volumes – Friday 16<sup>th</sup> September



# Northbound versus southbound traffic



Northbound Southbound



# Speed compliance

North of Keymer Street, 99% of vehicles drive below the posted speed limit of 50km/h.



North of Gregory Street, only 43% of vehicles drive below the posted speed limit of 50km/h. A significant number of vehicles travel between 50km/h and 60km/h.



City of Belmont | Ordinary Council Meeting - 22 August 2023 | 188

Attachment 12.6.2 Belvidere Streetscape Revitalisation Plan Final Report



# Appendix 4 Community Engagement Summary

Attachment 12.6.2 Belvidere Streetscape Revitalisation Plan Final Report

# Belvidere Street Revitalisation Plan

Community Engagement Summary Survey Responses



INDIAN RESTAURANT

GOURI

DINE

belmont.wa.gov.au

This parkle

| Title            | Belvidere Street Revitalis