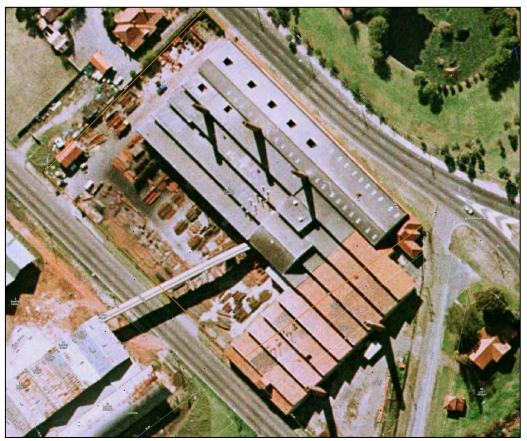

The proposal for a curved roof structure may be considered a form of imitation or mimicking of the kilns below it. Furthermore, the kilns were historically situated inside a factory shed with a hipped/saw-tooth roof form, as illustrated in **Figure 2** below. Having regard to Article 22, a hipped roof structure is considered a more appropriate design response.

As such, it is considered that the development plans as originally submitted should be supported.

Figure 2: June 1985 aerial imagery of the Bristile Kilns factory