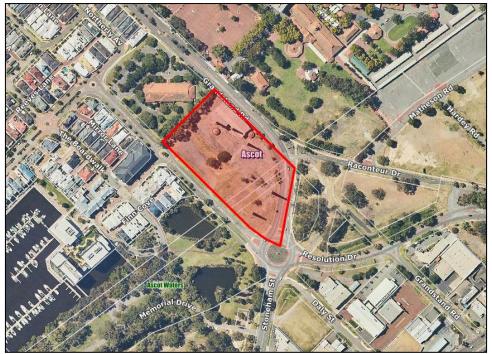

# Location

The subject site consists of a number of lots, bound by Grandstand Road, Resolution Drive and Lee-Steere House as illustrated in **Figure 1**.

Figure 1 – Aerial of subject site