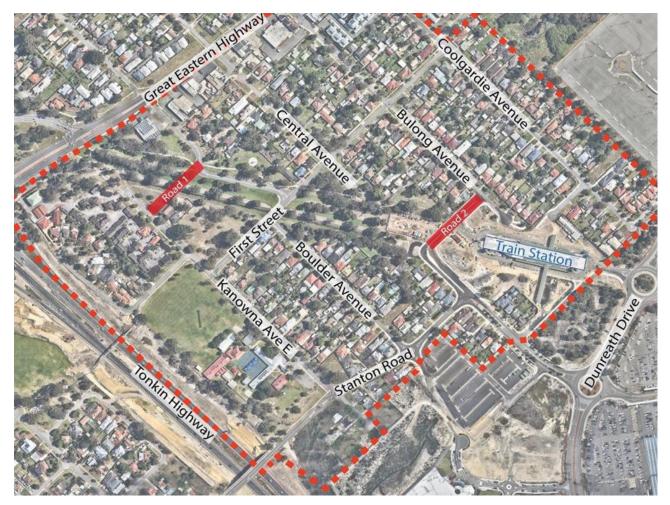

# Location

Road 1 and Road 2 are located within Development Area 6 (Redcliffe Station Precinct) as shown in **Figure 1**.

Figure 1 – Location of roads

The draft Redcliffe Station Precinct Activity Centre Plan proposes two new road connections (Road 1 and Road 2). The location of the roads is illustrated in **Figure 2** below.

Figure 2 – New road connections

Road 1 is proposed as a new 20m wide road reserve linking Kanowna Avenue to Boulder Avenue. The construction of Road 1 will be funded through a Development Contribution Plan as proposed by the draft planning framework for the precinct. Road 2 is a new 20m wide road reserve linking Central Avenue to Bulong Avenue. This road provides a connection for the bus interchange within the station precinct.