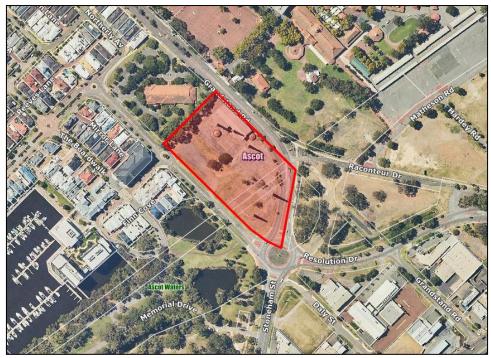

#### Location

The subject site consists of a number of lots, bound by Grandstand Road, Resolution Drive and Lee-Steere House as illustrated in **Figure 1**.

Figure 1 - Aerial of subject site