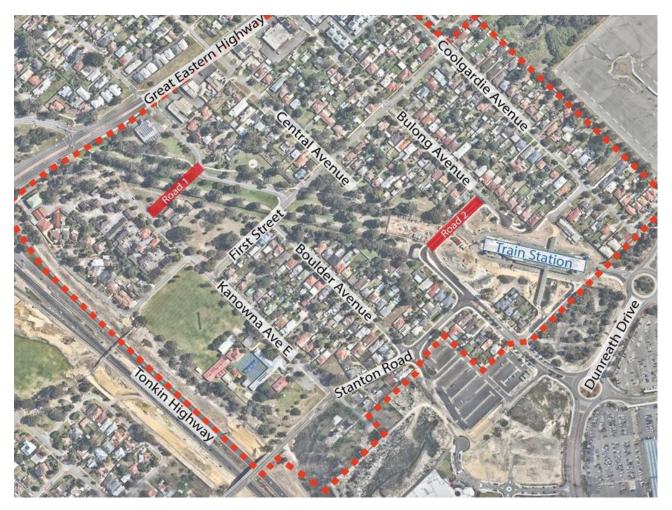

#### Location

Road 1 and Road 2 are located within Development Area 6 (Redcliffe Station Precinct) as shown in **Figure 1**.

Figure 1 - Location of roads

The draft Redcliffe Station Precinct Activity Centre Plan proposes two new road connections (Road 1 and Road 2). The location of the roads is illustrated in **Figure 2** below.

Figure 2 – New road connections