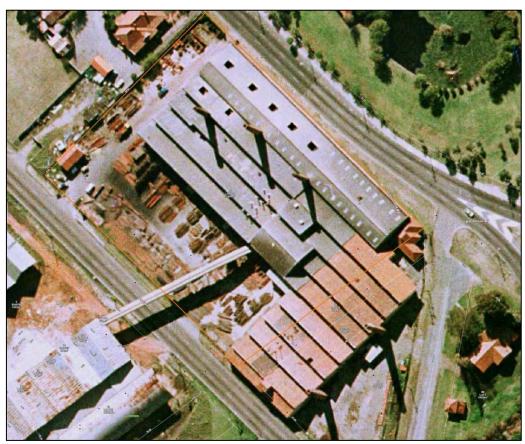

The proposal for a curved roof structure may be considered a form of imitation or mimicking of the kilns below it. Furthermore, the kilns were historically situated inside a factory shed with a hipped/saw-tooth roof form, as illustrated in **Figure 2** below. Having regard to Article 22, a hipped roof structure is considered a more appropriate design response.

As such, it is considered that the development plans as originally submitted should be supported.

Figure 2: June 1985 aerial imagery of the Bristile Kilns factory