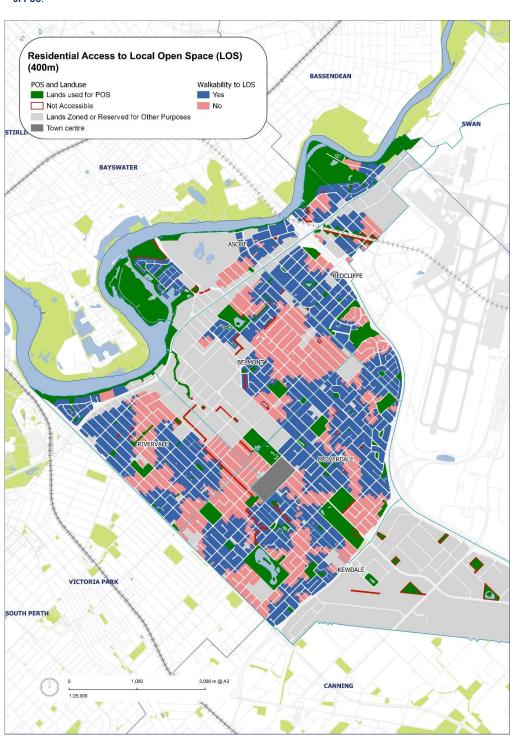

idential properties within 400m access. On average, 59% of residential lands within the City are within 400m of Local Open Space (LOS), and 88% are within 400m of any POS. Both Belmont and Kewdale have been identified to be below the City average in proximity to LOS.

|                                         | Ascot | Belmont | Cloverdale | Kewdale | Redcliffe | Rivervale | Average |
|-----------------------------------------|-------|---------|------------|---------|-----------|-----------|---------|
| Existing access to LOS                  | 84%   | 41%     | 67%        | 50%     | 72%       | 58%       | 59%     |
| Properties<br>within 400m<br>of any POS | 91%   | 64%     | 95%        | 98%     | 94%       | 86%       | 88%     |

Table 12: Residential Properties within 400m of LOS.



Figure 10: Assessment of Residential Accessibility to LOS (400m catchment) (excludes access to other classifications of POS.

## 11.4 Access to Neighbourhood Open Spaces

**Neighbourhood Open Space Summary Definition** 

| Des | cription                                                                                | Primary Purposes                                         |
|-----|-----------------------------------------------------------------------------------------|----------------------------------------------------------|
| 1.  | Neighbourhood open space serves as the                                                  | Stormwater management (WSD)                              |
| 2.  | recreational and social focus of a community  Residents are attracted by the variety of | Ecologic