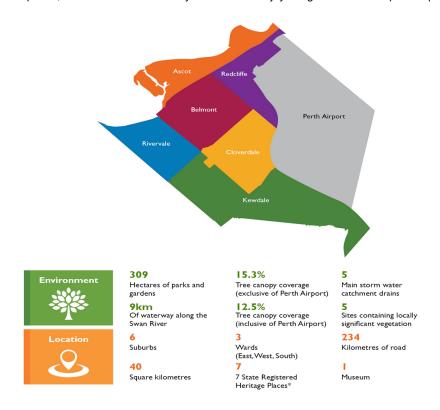

kilometres east of the CBD. The City includes the suburbs of Belmont, Cloverdale, Kewdale, Redcliffe (with a portion of Perth Airport), Rivervale and a small area of South Guildford.

Land uses within the City vary, and include residential, retail, commercial, industrial and mixed-use such as residential-commercial use. Public open space is officially recognised in Planning Schemes and reserved accordingly.

Public open space traditionally included parks, sporting areas, river walks, and open vegetated green spaces. As our population grows, we need to secure other opportunities to complement public open space, such as the enhancement of streetscapes and the integration of built elements with green spaces, to ensure our Community continues to enjoy the greater value of public open space.



City of Belmont Public Open Space Strategy Part 1

# What does our Community say?

The City's green spaces are the most loved aspect of living in our City.

Strategic Community Planning Survey, Nov 2019.

Consistently, community surveys and workshops show that our Community values our public open space.

Since 2019, the following key surveys and workshops have been conducted:

- MARKYT® Community Scorecard 2019
- MARKYT® Community Scorecard 2021
- Strategic community planning consultation workshops, 2019
- Resident survey 2020 regarding the local planning scheme review.

The findings of these surveys support the importance of protecting and enhancing our public open space.

The 2021 MARKYT® Community Scorecard survey also indicated concern for the maintenance and enhancement of the Swan