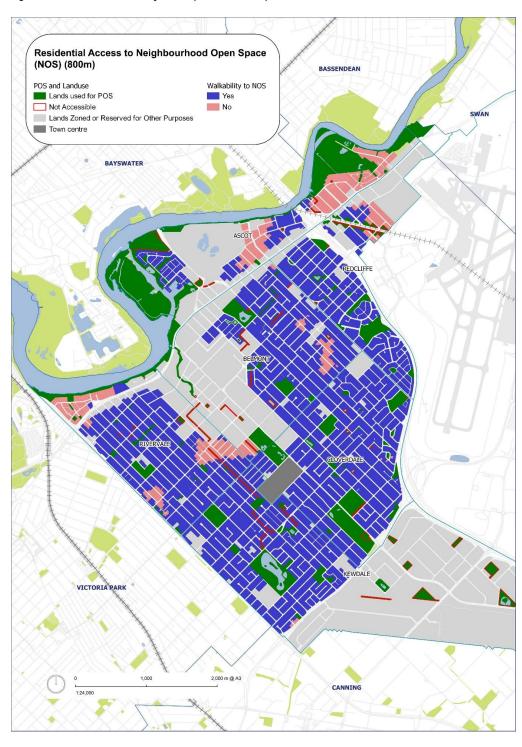

800m of Neighbourhood Open Space (NOS). The outlier for access to NOS is Ascot, with only 63% of residential properties having access to neighbourhood open space. However, Ascot has significant access to regional facilities (Garvey Park) and the Swan River foreshore.

|                                         | Ascot | Belmont | Cloverdale | Kewdale | Redcliffe | Rivervale | Average |
|-----------------------------------------|-------|---------|------------|---------|-----------|-----------|---------|
| Existing access to NOS                  | 63%   | 96%     | 100%       | 100%    | 93%       | 93%       | 94%     |
| Properties<br>within 800m<br>of any POS | 99%   | 97%     | 100%       | 100%    | 99%       | 100%      | 99%     |

Table 13: Residential Properties within 800m of NOS.



Figure 11: Residential Accessibility to NOS (800m catchment)

### 11.5 Access to District Open Spaces

#### **District Open Space Summary Definition**

| Description                                                                                                                                           | Primary Purposes                                                                                              |
|-------------------------------------------------------------------------------------------------------------------------------------------------------|---------------------------------------------------------------------------------------------------------------|
| District open space serves as sites that attract people from a district level