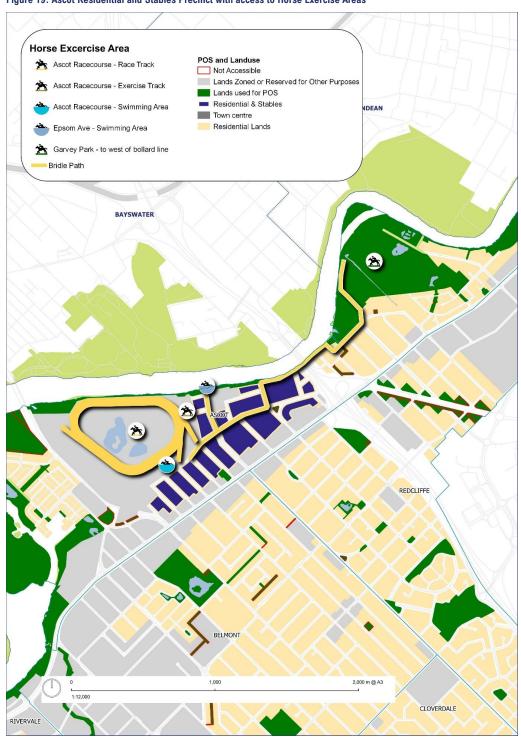

128 properties within the Residential and Stables precinct were registered with stables. Please refer to Figure 19 for additional information regarding this precinct.

Whilst the Ascot Racecourse provides access to formalised facilities to exercise, train and race horses, horse exercise areas are also located within POS. This includes a horse swimming area in the Swan River at Gould Reserve, a designated horse exercise area at Garvey Park, and a bridle path connecting the Racecourse to Garvey Park via Ascot streets and the foreshore path.

It is recommended that the City engages with the racing community and recreational horse owners to identify opportunities for improvement in areas such as Garvey Park or Gould Reserve to continue to support this unique aspect of our urban community.





Figure 19: Ascot Residential and Stables Precinct with access to Horse Exercise Areas

### **Analysis Of Objective 2 - Liveable POS**

Provide POS that supports urban liveability and recognises local identity, culture and heritage.

## 15 Urban Liveability and Public Health

The value of and need for green space within urban environments is strengthened by its positive contribution to public health and urban liveability. Green spaces (parks, shaded streetscapes, natural areas, planted civic spaces) assist in improving the urban environment and improve living standards and quality of life.

Green space loss within an urban centre is often caused by increased density, overuse, or replacing natural elements with other urban land uses (residential, industry, commercial, agriculture etc.). Wh