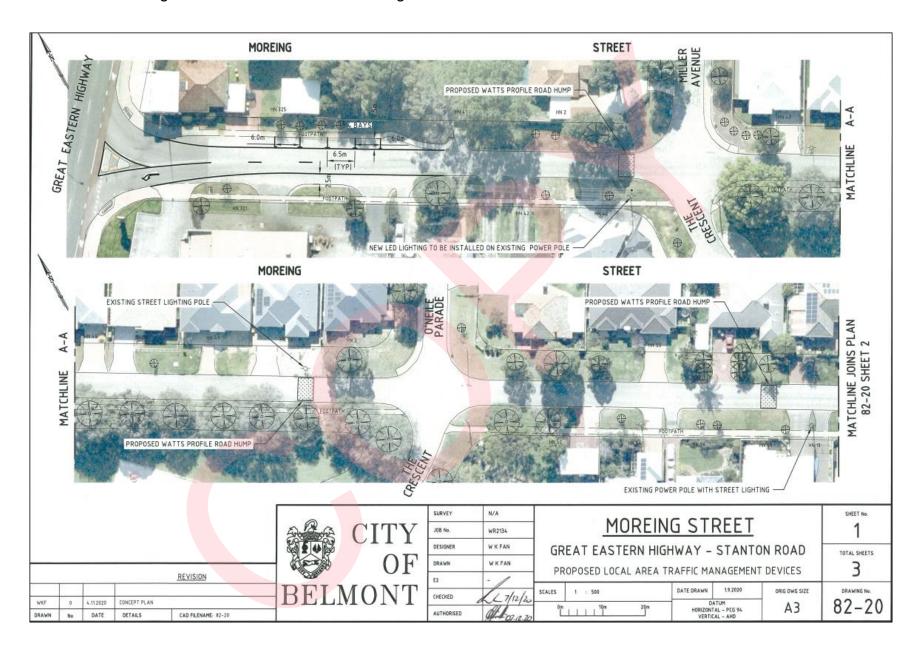

National Relay Service

2

Following a review of the traffic management requirements in this area, the City proposes to install five Watts Profile road humps on Moreing Street and two splitter islands at the intersection of Moreing and Victoria Streets, as indicated on the attached plan 82-20.

The proposed locations of the Watts Profile road humps has been considered based on consistent spacing to promote an overall reduction in speed and proximity to existing street lighting in order to provide night visibility of the humps to road users on Moreing Street.