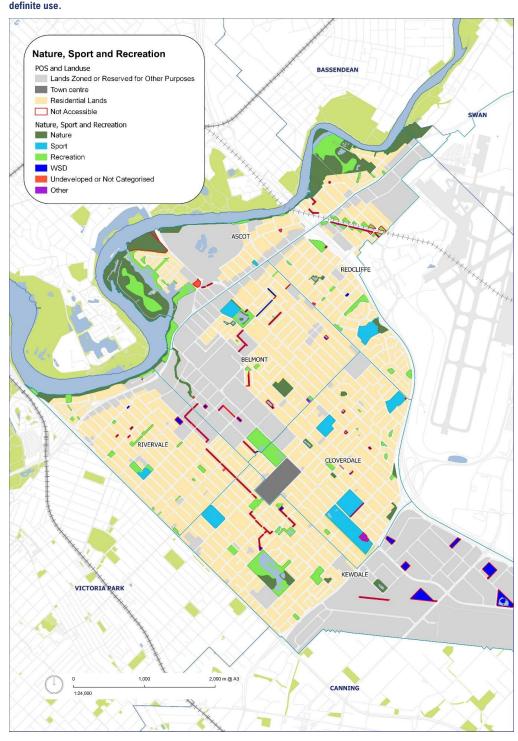

liffe          | 2.7ha           | 9.9ha               | 5.8ha          | 0.1ha  | 1.3ha  | 0.0ha            | 19.8ha      |
| Rivervale          | 6.4ha           | 7.6ha               | 1.7ha          | 0.0ha  | 2.7ha  | 0.1ha            | 18.5ha      |
| <b>Grand Total</b> | 116.9ha         | 93.5ha              | 47.2ha         | 2.2ha  | 23.9ha | 0.1ha            | 283.8ha     |

Table 17: Accessible Parks and Recreational Spaces Based on Category and Suburb

\*Other: areas that are not currently maintained as a Nature, Recreation and Sport Spaces nor do they provide a specific drainage purpose (WSD), for example the Ascot Kilns land,

the Belmont SES and the community facility at Harman Park which are reserved as Parks and Recreation but fall outside of the three primary categories



Figure 14: Classification of Parks and Recreation Spaces. Lands that are undeveloped or uncategorised have no definite use.

#### 13.3 Sports Spaces

Sports and associated sporting activities are a big part of Australian lifestyles, with 57% of Australian children regularly participating (at least once per week) in organised physical activity outside of school hours. At least 80% of adults regularly participate in physical activity (AusPlay, 2019).

Sporting spaces are also critical in contributing to the health of a community, both physically and mentally. There are strong correlations between being able to access sports spaces and reduced risks associated with cardiovascular disease, obesity, and diabetes. Convenient access to sporting fields can encourage community participation in sp