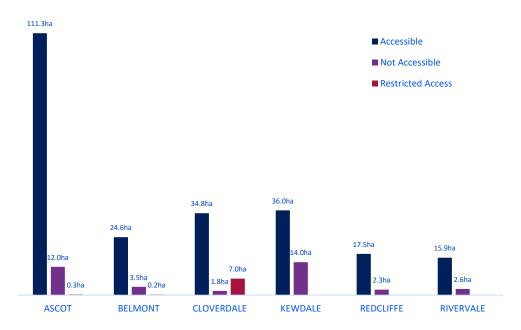

essible to the Community. These are generally lands set aside for WSD or where the use of the land by the Community could pose a risk to personal safety, such as areas assigned for electrical compounds and pump stations.

The Community has access to 240.1 hectares of useable accessible POS, whilst 36.2 hectares are not accessible (reserved for specific purposes which by their nature need to prevent access for safety). Some areas of POS are also considered Restricted Access, predominantly because these are club or membership-based facilities that may restrict access and use. Due to a high proportion of Parks and Recreation lands in Kewdale serving drainage purposes, over a third of the POS within Kewdale is not accessible. Figures 6 and 7 demonstrate the POS provision throughout the City.



Figure 6: POS as Total Accessible, Not-Accessible or Restricted Access (hectares) by suburb



Figure 7: Net POS throughout the City of Belmont with Lands Not-Accessible (i.e. WSD)

### 10.5 POS Projections and Predictions

As per the current planning guidelines for POS in residential areas (DCP 2.3), a standard of 3.36 hectares per 1,000 persons (excluding school playing fields) is deemed sufficient.

Table 9 identifies the current area of net accessible POS against projected population growth (in 5-year increments) and provision of POS per 1,000 head of population. It should be noted that these statistics include MRS lands as they remain publicly accessible. If no additional POS is provided, the City will see a gradual decline in POS provision per head of population as the population r