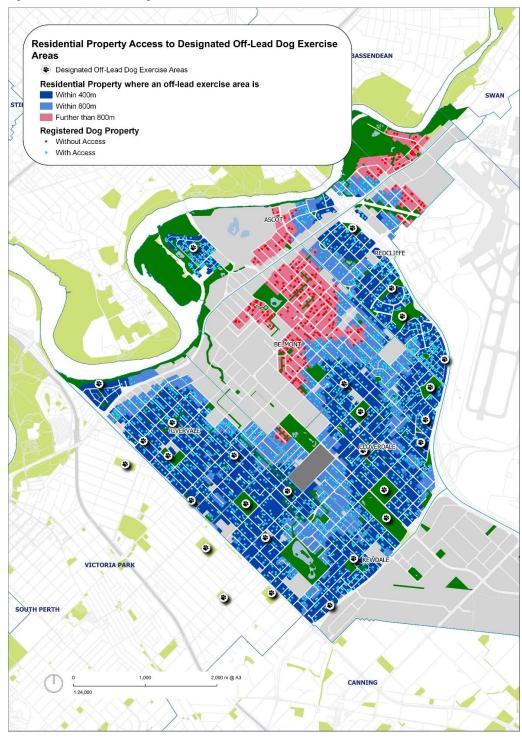

dog exercise area. area. 28.0% of all residential properties 28.2% were between 400m and within the City are between 400m and 800m of a designated off-lead dog 800m of a designated off-lead dog exercise area. exercise area. 15.2% of all residential properties 14.5% have to walk further than within the City are further than 800m 800m to access a designated offfrom a designated off-lead dog exercise lead dog exercise area. area. 33.2% of registered animals in the suburb of Ascot and 57.5% in the suburb of Belmont are further than 800m from a designated off-lead dog exercise area.

The similarity between property access and registered dog access indicates an even distribution of animals across the City rather than being located in one area.

Figure 18: Access to Off-Lead Dog Exercise Areas



City of Belmont Public Open Space Strategy Part 2: Detailed Analysis and Findings

#### 14.4 Access to Designated Horse Exercise Locations

A significant and historical land use within the City of Belmont is the Ascot Residential and Stables precinct. Currently, new developments within the Residential and Stables precinct are required to maintain space for a stable; however, they are not required to construct stables or house a horse. Nevertheless, due to the active nature of the Ascot Racecourse and stables precinct, many properties are still registered as stable premises and house horses. As of 30 June 2022, 128 properties within the Residential and Stables precinct were registered with stables. Please refer to Figure 19 for additional information regarding this precinct.

Whilst the A