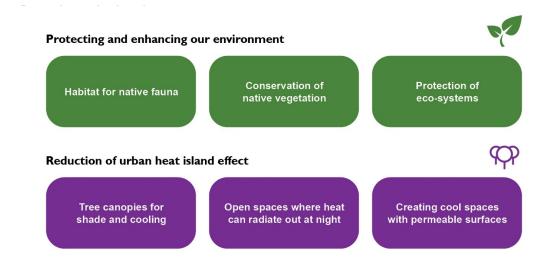

e strategy, any park, sporting area, river walk, or open vegetated green space is considered public open space.

Today, access to and the useability of public open space has greater importance. Incorporating built elements to support community activity is growing in importance, as the demand for public open space and the requirement for this space to be flexible and meet diverse needs increases. Spaces that combine both green and built elements can often support our Community as much as traditional open green spaces like parks or ovals.



Public parks



Public gardens



Natural reserves



Sporting venues



Streetscapes

# Why is public open space important?

Public open space is integral to the City's liveability.

Some of the City's public open space benefits are described below.





# What types of public open spaces do we have?

Public open space is divided into four main types based on their size and average walkable distances.

Classifying public open spaces is useful when assessing the accessibility and desired use for public open spaces. It helps ensure that public open spaces are accessible to all users.

| Туре                        | Features                                                                                                                                                                                                                                             |  |
|-----------------------------|------------------------------------------------------------------------------------------------------------------------------------------------------