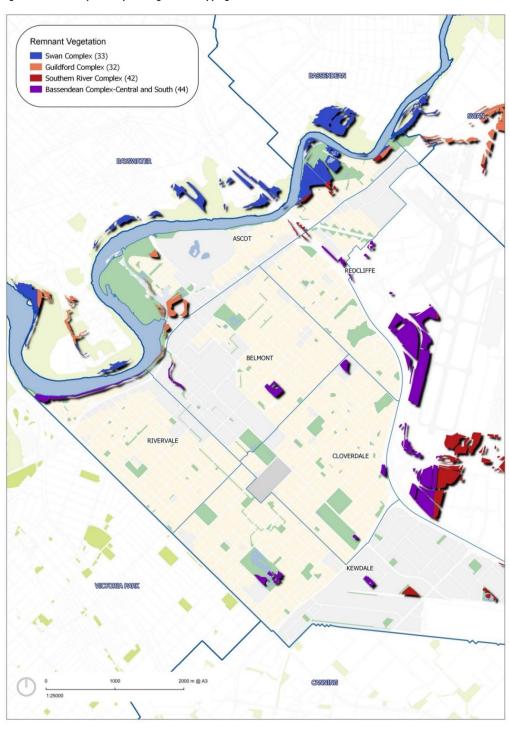

orymbia calophylla</i> (Marri) - <i>Eucalyptus wandoo</i> (Wandoo) - <i>Eucalyptus marginata</i> (Jarrah) and woodland of <i>Eucalyptus wandoo</i> (Wandoo) (with rare occurrences of <i>Eucalyptus lane-poolei</i> (Salmon White Gum)). Minor components include <i>Eucalyptus rudis</i> (Flooded Gum) - <i>Melaleuca rhaphiophylla</i> (Swamp Paperbark). |
| Swan Complex                               | Fringing woodland of <i>Eucalyptus rudis</i> (Flooded Gum) - <i>Melaleuca rhaphiophylla</i> (Swamp Paperbark) with localised occurrence of low open forest of <i>Casuarina obesa</i> (Swamp Sheoak) and <i>Melaleuca cuticularis</i> (Saltwater Paperbark).                                                                                                                                                     |



Figure 26: Remnant pre-European Vegetation Mapping

It should be an objective of green space design and development to:

- Where appropriate, implement landscape design and planting with local, native plant species (collected from provenance seed where possible), particularly within buffer zones of Environmentally Sensitive Areas
- Through appropriate design and landscaping, revegetate with flora species that attract and conserve native fauna species
- Implement interpretative signage which promotes the ecological history and educates the community on biodiversity
- Continue to conserve and revegetate remnant areas to promote and encourage ecosystem services and endemic vegetation complexes (see section 22).

## **Analysis Of Objective 3 - Connected POS**

Plan for green spaces that enha