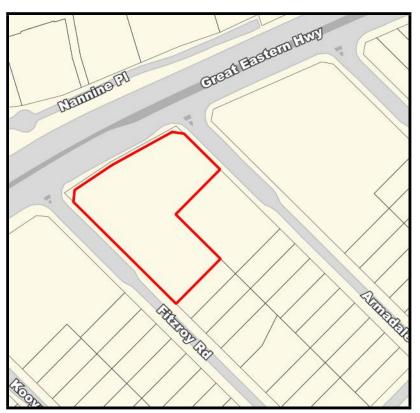

1. Many of the mature trees have been removed as part of the Tonkin Highway Gap Project. Has Council made any representation to Main Roads to replace these trees with trees that will grow to a maturity and offer habitat for local wildlife or will Main Roads only be replacing the trees with shrubs?

#### Response

The City maintains ongoing dialogue with Main Roads WA and the Head Contractor regarding the Tonkin Gap Project. A commitment for the inclusion of 14 100L tree stock which were suitable, has been given in an effort to provide habitat for native wildlife.