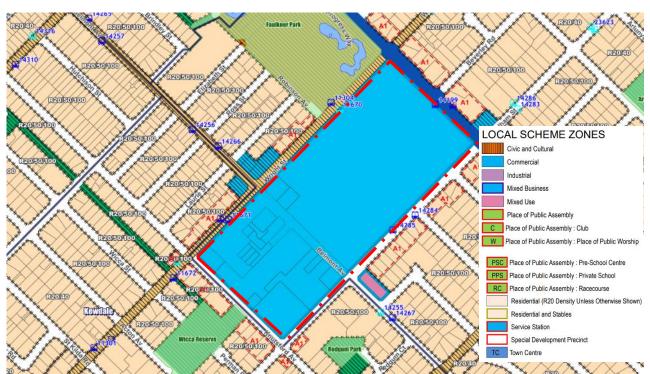

Figure 2: Existing zoning and reservation of land – Town Centre outlined in Red (Source: IntraMaps)

#### **Local Planning Scheme No. 15**

The subject site is currently zoned 'Town Centre' under LPS 15. The 'Town Centre' zone has the following objective:

"The Town Centre and Commercial Zones are intended to provide for the retail commercial function and entertainment."