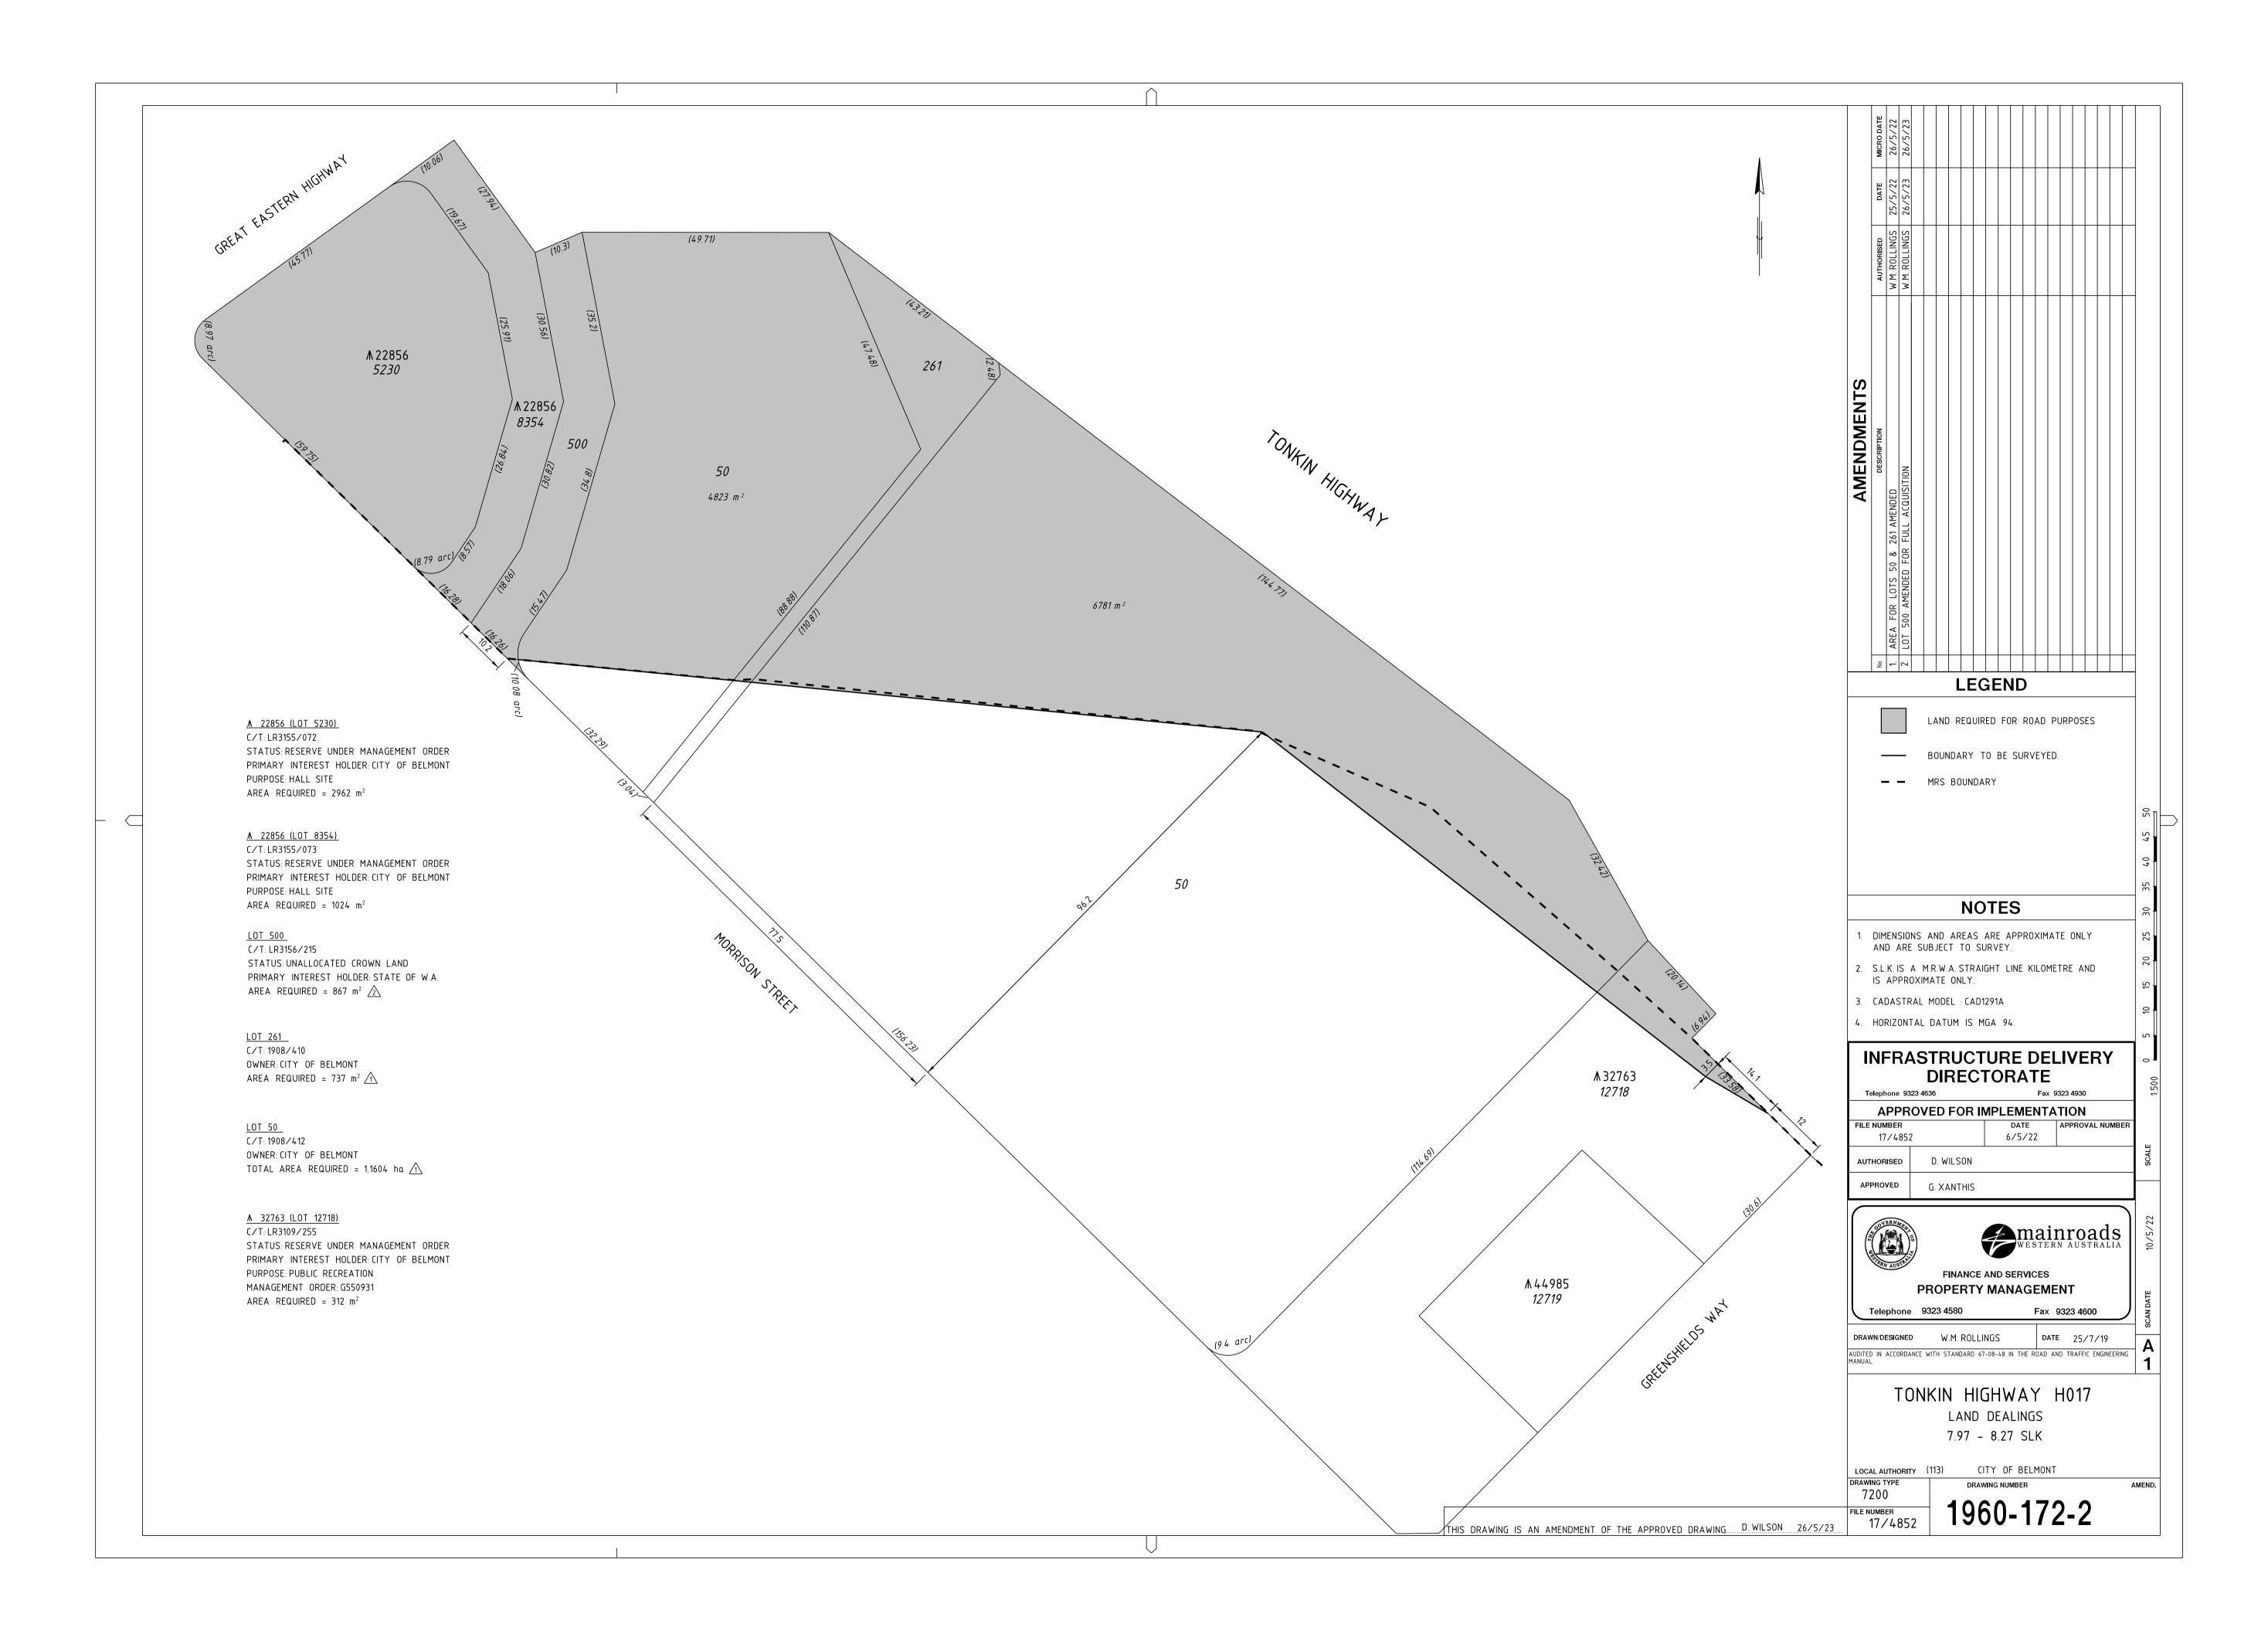

1. Many of the mature trees have been removed as part of the Tonkin Highway Gap Project. Has Council made any representation to Main Roads to replace these trees with trees that will grow to a maturity and offer habitat for local wildlife or will Main Roads only be replacing the trees with shrubs?

#### Response

The City maintains ongoing dialogue with Main Roads WA and the Head Contractor regarding the Tonkin Gap Project. A commitment for the inclusion of 14 100L tree stock which were suitable, has been given in an effort to provide habitat for native wildlife.