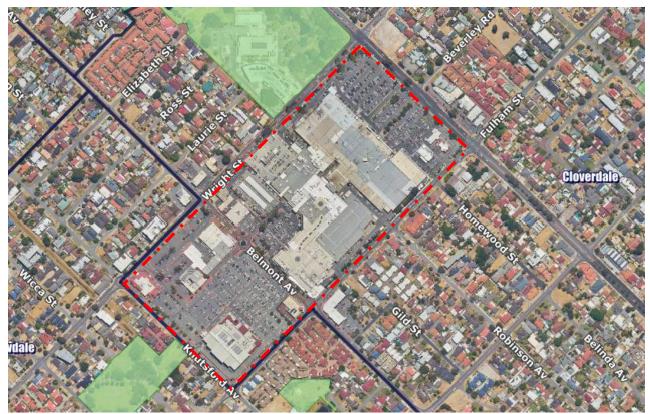

#### Location

The Amendment relates to the Belmont Town Centre as shown in Figure 1 below. The zoning of the subject lots and surrounding land is shown in Figure 2.

Figure 1: Location Plan - Town Centre outlined in Red (Source: IntraMaps)