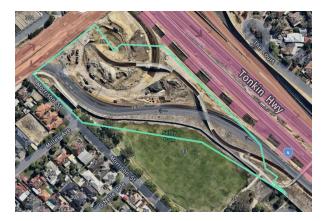

1. Many of the mature trees have been removed as part of the Tonkin Highway Gap Project. Has Council made any representation to Main Roads to replace these trees with trees that will grow to a maturity and offer habitat for local wildlife or will Main Roads only be replacing the trees with shrubs?

#### Response

The City maintains ongoing dialogue with Main Roads WA and the Head Contractor regarding the Tonkin Gap Project. A commitment for the inclusion of 14 100L tree stock which were suitable, has been given in an effort to provide habitat for native wildlife.