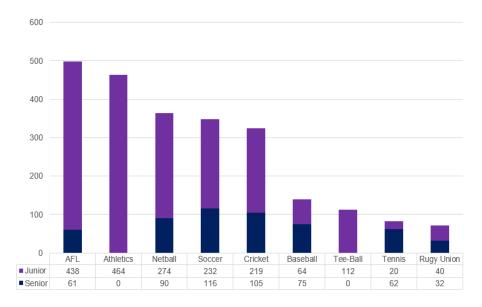

|

Table 18: The City's Main Sports Grounds and Facilities



Access to sporting reserves and ovals is essential to enable physical activity within an urbanised environment. A key focus of sports spaces is to facilitate organised sporting events and associated activities. Within the City, this includes:

- Australian Rules Football
- Athletics
- Soccer
- Netball
- Tee-Ball

- Cricket
- Baseball
- Dog Training
- Rugby Union

Approximately 2,404 people are involved in nine (9) main sports (Figure 16) within the City (as of April 2021), the majority being active members of Australian Rules Football. This membership demonstrates the need for the City's ten (10) sporting reserves to accommodate a range of sporting codes.



Figure 16: Senior and Junior Sports Participants/Members within the City of Belmont

Whilst Australian Rules Football is the largest organised sporting group within the City, it ranks just 14<sup>th</sup> in Western Australian senior (adult) participation by activity (including organised and non-organised recreation activities) and third in organised sports for junior (child) participation.

According to the research undertaken by Sport Australia through the AUSPlay survey in 2021, for adults, approximately one-million Western Australians participate in walking as a recreational endeavour, followed by fitness/gym (828,400), running and athletics (365,700) and cycling (273,900). These findings identify potential opportunities when redeveloping or improving green spaces.

The City needs to