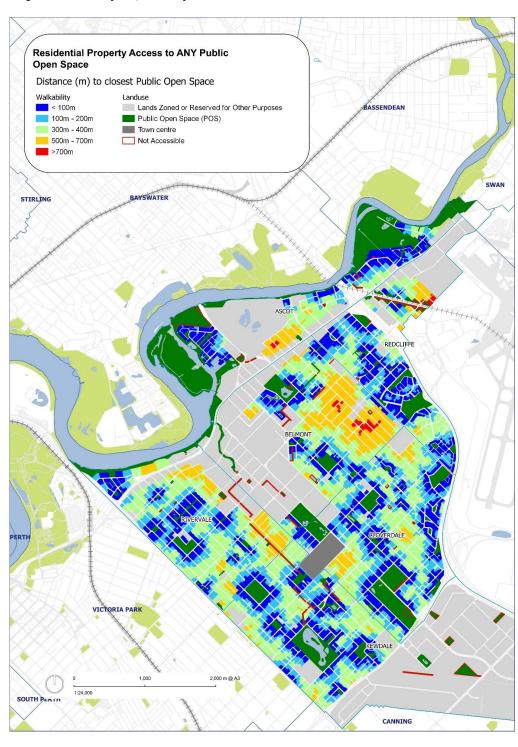

| 52.32% | 16.98%  | 30.27%     | 26.83%  | 38.75%    | 19.50%    | 28.0%  |
| >100m < 200m      | 19.98% | 15.12%  | 28.94%     | 26.87%  | 27.14%    | 25.03%    | 24.3%  |
| >200m < 300m      | 11.62% | 15.68%  | 24.43%     | 26.03%  | 17.91%    | 26.21%    | 21.6%  |
| > 300m < 400m     | 7.16%  | 16.46%  | 11.10%     | 18.18%  | 10.39%    | 14.79%    | 13.7%  |
| >400m <500m       | 3.44%  | 13.73%  | 3.96%      | 2.09%   | 3.42%     | 10.32%    | 6.5%   |
| >500m <600m       | 2.60%  | 10.96%  | 1.30%      | 0.00%   | 1.04%     | 4.08%     | 3.4%   |
| >600m <700m       | 2.32%  | 8.75%   | 0.00%      | 0.00%   | 0.67%     | 0.08%     | 1.9%   |
| >700m             | 0.56%  | 2.30%   | 0.00%      | 0.00%   | 0.67%     | 0.00%     | 0.5%   |

Table 11: Residential Access to any POS



Figure 9: Access to any POS; Walkability in 100m Increments

## 11.3 Access to Local Open Spaces

#### **Local Open Space Summary Definition**

| Des | cription                                                                                                              | Primary | / Purposes                                           |
|-----|-----------------------------------------------------------------------------------------------------------------------|---------|------------------------------------------------------|
| 1.  | Local open space is usually small parklands that service the recreation needs of the immediate residential population | •       | Stormwater management (WSD)  Ecological conservation |
| 2.  | Primarily used for recreation and may include nature space