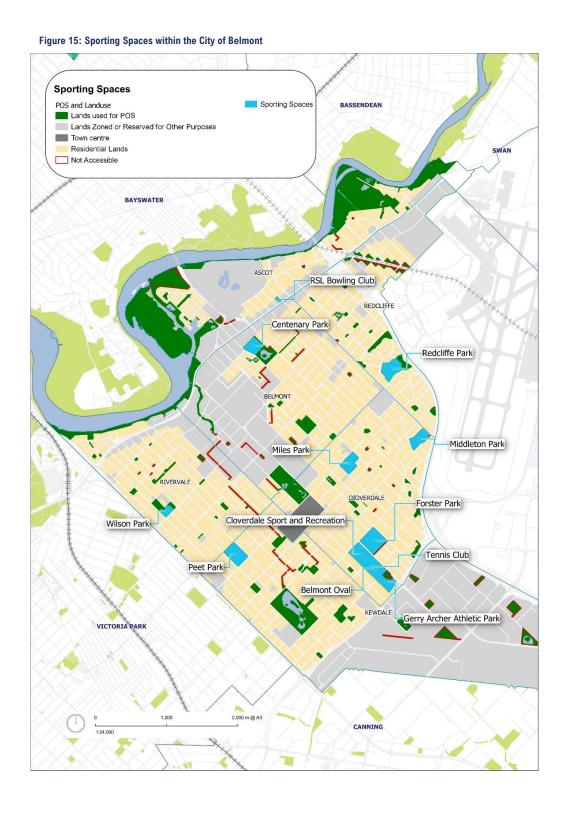

| Wilson Park                                                                                                                                                                                                  |
| <ul> <li>Multi-purpose facility</li> <li>1 x grass athletic track</li> <li>2 x shot put circles</li> <li>2 x discus/javelin circles</li> <li>2 x long jump pit</li> <li>1 x full-size soccer pitch.</li> </ul> | <ul> <li>Netball club room</li> <li>16 x netball courts</li> <li>1 x full outdoor basketball court.</li> </ul>                                                                                               |

Table 18: The City's Main Sports Grounds and Facilities



Access to sporting reserves and ovals is essential to enable physical activity within an urbanised environment. A key focus of sports spaces is to facilitate organised sporting events and associated activities. Within the City, this includes:

- Australian Rules Football
- Athletics
- Soccer
- Netball
- Tee-Ball

- Cricket
- Baseball
- Dog Training
- Rugby Union

Approximately 2,404 people are involved in nine (9) main sports (Figure 16) within the City (as of April 2021), the majority being active members of Australian Rules Football. This membership demonstrates the need for the City's ten (10) sporting reserves to accommodate a range of sporting codes.



Figure 16: Senior and Junior Sports Participants/Members within the City of Belmont

Whilst Australian Rules Football is the larges