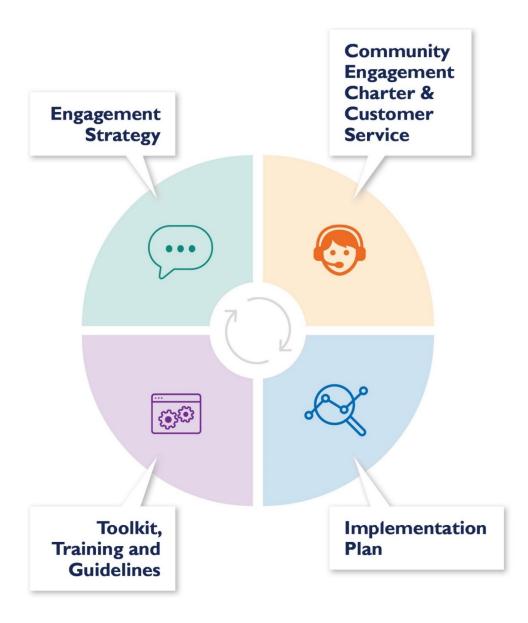

----------------------------------------------------------------------------------------------------------------------------------------------------------------------------------------------------------------------------------------|
| Quality and innovation | We will try to be creative, open, and welcoming by communicating with people wherever they are - both in person and online.  We will keep learning from our actions and the feedback we are given. | <ul> <li>Understand and improve our customer experiences.</li> <li>Look at and improve our methods and processes for better customer service, communications and engagement.</li> <li>Look at and improve how we gain information and keep it safe.</li> </ul> |

Engagement Strategy 2023 & Beyond – DRAFT

17

# How we will deliver this strategy



Engagement Strategy 2023 & Beyond – DRAFT

## What success would look like

## According to our community and staff

We asked our staff and community how we can be successful, and the results were very similar.

Here are some of the shared ideas.

- A community that is proud and supportive of their local government, made through a relationship based on openness and trust.
- A connected and lively community that welcomes all abilities, cultures and diversity.
- Services that are engaging and respond to the needs of the community.
- Lots of chances for the community to get involved, with clear and open communication about the results and choices that have been made.
- An engaged community that shares honest ideas and feedback to make a safe, lively, and diverse community.
- A valued, skill