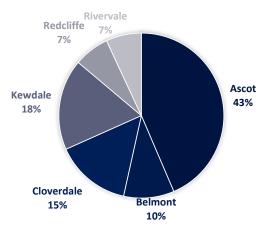

| 0.0ha | 19.8ha  |
| Rivervale                                                                                                               | 7.0ha    | 3.6ha    | 1.1ha         | 4.2ha  | 2.6ha           | 0.0ha | 18.5ha  |
| Grand Total                                                                                                             | 122.2ha  | 26.1ha   | 80.8ha        | 22.6ha | 31.8ha          | 0.3ha | 283.8ha |
| ^No Category includes Parks and Recreation lands utilised for water supply, sewage, drainage, and electrical compounds. |          |          |               |        |                 |       |         |

## 10.3 Distribution of the City's POS

The chart below indicates the distribution of POS across the suburbs as a percentage of the City's total POS.



Figure 5: Distribution of the City's POS by suburb

### 10.4 Accessible versus Not-Accessible

Whilst the above sections covered gross total POS (including MRS and LPS), some land uses reserved for Parks and Recreation are not accessible to the Community. These are generally lands set aside for WSD or where the use of the land by the Community could pose a risk to personal safety, such as areas assigned for electrical compounds and pump stations.

The Community has access to 240.1 hectares of useable accessible POS, whilst 36.2 hectares are not accessible (reserved for specific purposes which by their nature need to prevent access for safety). Some areas of POS are also considered Restricted Access, predominantly because these are club or membership-based facilities that may restrict acc