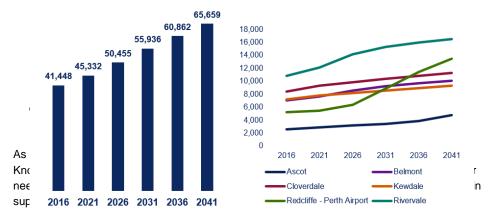

how POS is developed or used?

As of 2021, the estimated resident population for the City of Belmont was 42,257. Forecast.id (2018) predicted that by 2041 the City would be home to 65,659 people. The suburbs of Redcliffe and Rivervale are likely to increase in population from 2026 onwards, following the completion of two significant development precincts (Development Area 6 and The Springs). Please see Figure 3 below.

This forecast indicates a strong population growth of approximately 2% per annum. This also identifies the need to review adequate POS provision as the population increases with infill development, mainly focusing on Redcliffe and Rivervale. Where shortfalls are identified, it will necessitate considering POS development, redevelopment, or expansion in the affected areas.



nature play opportunities. I able 5, overleat, projects the expected changes in age groups for the City to 2041.

The most significant predicted change is expected to occur in the parents and homebuilders service age group (35-49). This age group is expected to increase by approximately 70% between 2016 and 2041. However, this service age group is closely followed by the Young Workforce (25-34), which is predicted to increase by 40%. All other service age groups are also expected to increase; however, they are expected to remain relatively steady compared to their respective 2016 population proportions.

Between 2016 and 2031, the City is, therefore, likely to observe a shift in population dynamics from predominantly a young workforce (22.3%) to a community more predominantly characteris