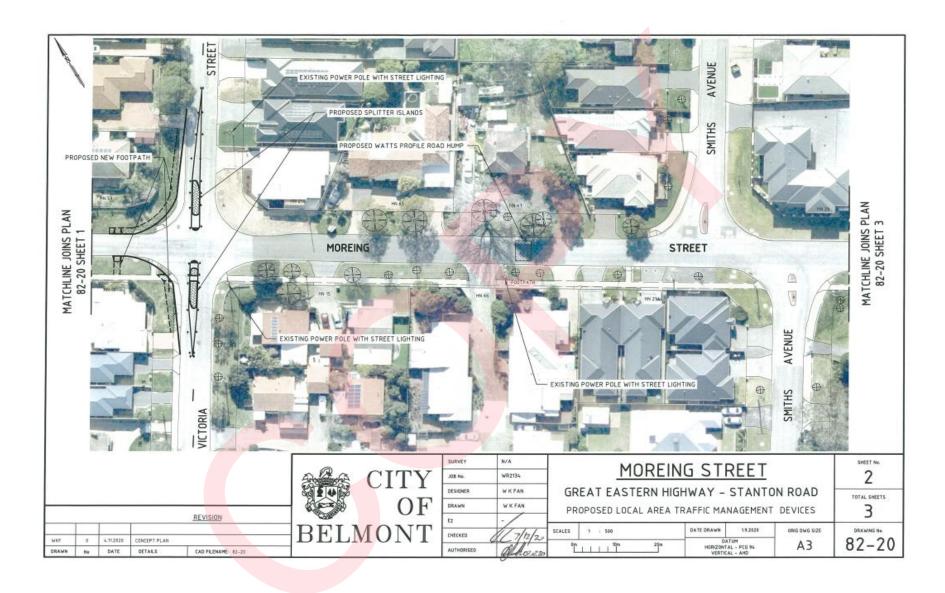

National Relay Service

2

Following a review of the traffic management requirements in this area, the City proposes to install five Watts Profile road humps on Moreing Street and two splitter islands at the intersection of Moreing and Victoria Streets, as indicated on the attached plan 82-20.

The proposed locations of the Watts Profile road humps has been considered based on consistent spacing to promote an overall reduction in speed and proximity to existing street lighting in order to provide night visibility of the humps to road users on Moreing Street.