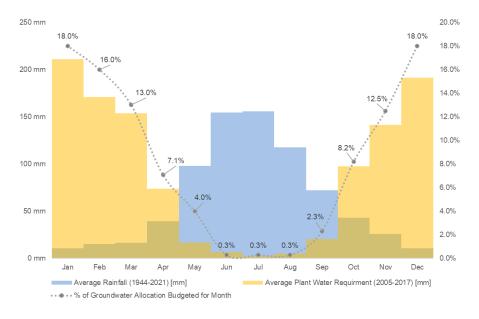

zoning)
- Where possible, source and utilise fit-for-purpose water supplies other than potable water (scheme supply) or groundwater, including stormwater or surface water supplies
- Consider consolidated non-potable schemes to irrigate new estates, including shared bores and City managed infrastructure.

#### 23.2 Irrigation Demand

The City irrigates green space throughout the irrigation season (generally October to April) to match plant water requirements and budgets water allocation based on evaporation and monthly rainfall (Figure 27). A small amount of water is allocated for June, July and August (during the winter sprinkler ban) to allow for testing and maintenance of systems, which is required to ensure systems operate efficiently during the summer months (peak irrigation season).



Figure 27:- Portion of Water Allocation as a Percentage of Total Annual Allocation for Irrigated Green Spaces.

#### 23.3 Energy Efficient Parks

The City uses approximately 520,000kWh for green space management, predominantly due to irrigation, aeration and lighting of reserves. This represents about 10% of the City's total electricity use. Energy use, however, is a necessity in order to:

- Deliver water in irrigation (pumps)
- Light sporting fields (lighting towers)
- Assist with managing waterbodies (aerators and pumps).

The City's energy use is monitored to reduce CO<sup>2</sup> emissions, and until March 2022, carbon offsets were purchased for 25% of electricity use at contestable sites. However, after May 2022, the City is now using 100% renewable energy for these sites.

To redu