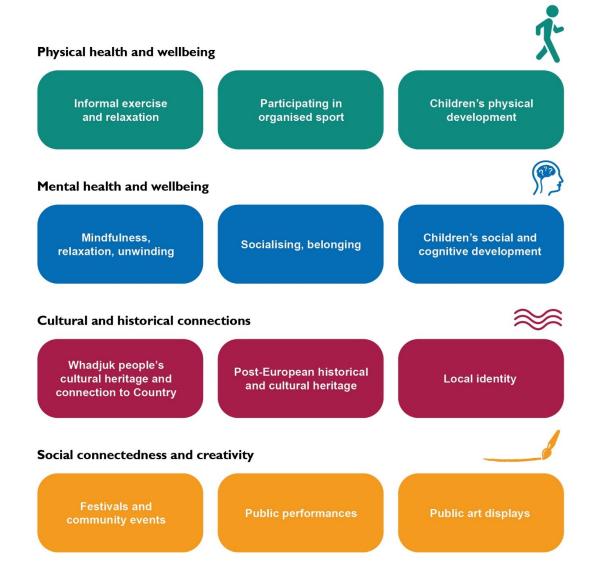

ace strategy, any park, sporting area, river walk, or open vegetated green space is considered public open space.

Today, access to and the useability of public open space has greater importance. Incorporating built elements to support community activity is growing in importance, as the demand for public open space and the requirement for this space to be flexible and meet diverse needs increases. Spaces that combine both green and built elements can often support our Community as much as traditional open green spaces like parks or ovals.



Public parks



Public gardens



Natural reserves



Sporting venues



Streetscapes

# Why is public open space important?

Public open space is integral to the City's liveability.

Some of the City's public open space benefits are described below.





# What types of public open spaces do we have?

Public open space is divided into four main types based on their size and average walkable distances.

Classifying public open spaces is useful when assessing the accessibility and desired use for public open spaces. It helps ensure that public open spaces are accessible to all users.

| Туре                        | Features                                                                                                                                                                                                                                             |  |
|-----------------------------|----------------------------------------------------------------------------------------------------------------------------------------------------