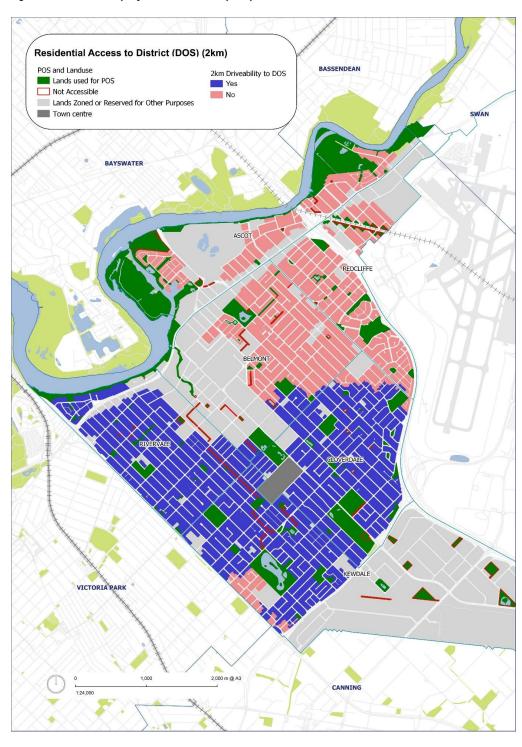

----------|---------|-----------|-----------|---------|
| Existing access to DOS | 0%    | 63%     | 97%        | 90%     | 0%        | 100%      | 70%     |

Table 14: Residential Properties within 2km of DOS.

### 11.6 Conclusions

The recommendations arising from the catchment analysis are:

- Investigate opportunities for the re-purposing of WSD to a park
- Consider small-space play equipment that delivers big-space play experiences in suburbs where the proximity to local open spaces is below the City's average
- Investigate additional open space amenities along the Swan River foreshore in Ascot to improve access to greenspace experiences (for example, a local playground)
- Consider providing a higher level of service within the City's existing POS, where there is a shortfall in POS.



Figure 12: Residential Property Access to District Open Space

## 12 Parkland Development

#### 12.1 Recommended Levels of Parkland Development

This POS Strategy also aims to inform and guide the development level for each type of POS, including the standard of amenities or facilities for the individual park level.

Table 15 identifies suitable amenity levels to cater to the expected visitation or use of the park.

Notably, special consideration might apply to the provision of amenities in areas where a much higher standard is needed to cater for a shortfall in the provision of POS within that catchment or in high-density areas.

#### 12.2 POS Renewal, Development and Enhancement

For the development or redevelopment of any POS, the City will take into consideration:

- Existing access