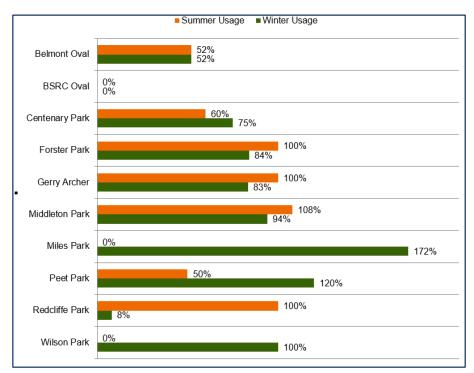

k (12 and 12)               | ▼ No booked usage –<br>under capacity                 | ▲ 18 hours over capacity                             |
| Peet Park (25 and 25)                | ▼ 12.5 hours under capacity                           | ▲ 5 hours over capacity                              |
| Redcliffe Park<br>(25 and 25)        | Diamond Sport Areas used at capacity                  | 23 hours under capacity                              |
| Wilson Park                          | ▼ Hardcourts –<br>under capacity                      | ■ Hardcourts – At club capacity                      |
| <b>▼</b> Under capacity              | ■ At capacity                                         | ▲ Above capacity                                     |

Table 19: Reserve Capacity Analysis by Main Park



Figure 17: Winter and Summer Percentage of Usage Capacity (based on bookings 2020)

## 13.4 Leisure - Recreational Spaces

Recreational spaces within an urban environment are essential to the area's urban liveability, character, and suburban amenity. The City maintains 66 recreational spaces which can be utilised for informal sports and play (for example, backyard cricket, playgrounds and nature play), relaxation (for example, walking, small ball games) and social interaction (for example, picnics and informal gatherings).

Like sporting spaces, recreational spaces contribute to the health and wellbeing of our Community. However, additional health benefits associated with recreation spaces are often overlooked.







#### These include:

- · Contributing to urban amenity by softening th