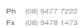

National Relay Service

2

Following a review of the traffic management requirements in this area, the City proposes to install five Watts Profile road humps on Moreing Street and two splitter islands at the intersection of Moreing and Victoria Streets, as indicated on the attached plan 82-20.

The proposed locations of the Watts Profile road humps has been considered based on consistent spacing to promote an overall reduction in speed and proximity to existing street lighting in order to provide night visibility of the humps to road users on Moreing Street.

In addition to these works, the City will be altering the intersection of Great Eastern Highway and Moreing Street by installing line marking. This will improve safety for all road users and provide delineated parking bays on the north side of the Moreing Street.