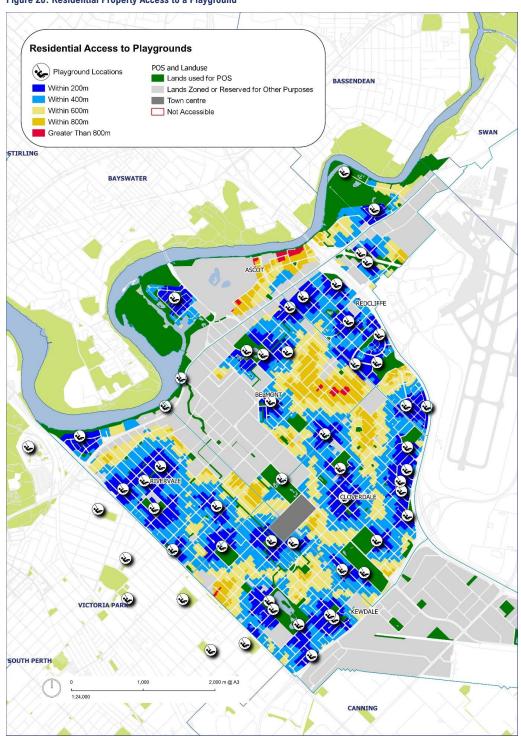

s to any other playground or play experience? (for example, if this playground is altered, what impact does it have on others in the vicinity?)
- Is the immediate area (800m catchment) saturated or lacking in service levels?
- Does the park provide a level of service for a regional catchment, special development precinct or high-density area? (for example, Ascot Waters, The Springs)
- Is the playground project connected to or linked with another larger project? (for example, Forster Park Pump Track, Wilson Park Master Plan)
- Could a playground replacement project provide additional green space or play experience? (for example, replace combination unit with nature play)
- Does the playground provide a specific level of service? (for example, older youth playground, senior-friendly etc.).



Figure 20: Residential Property Access to a Playground

## 18 Co-Locating Specialised Outdoor Exercise and POS Experiences

To maximise use and access to specific or specialised POS experiences, the City should aim to co-locate experiences with complementary land uses or infrastructure.

For example, community gardens could be located within a neighbourhood or district park (to allow for space) and be within an area of high residential density where residents have insufficient space for their garden. Likewise, locating outdoor exercise equipment or inclusive/age-friendly equipment near care facilities reduces travel requirements and provides access to specific populations who will utilise these spaces.

The decision framework around determining the appropriate location needs to remain re