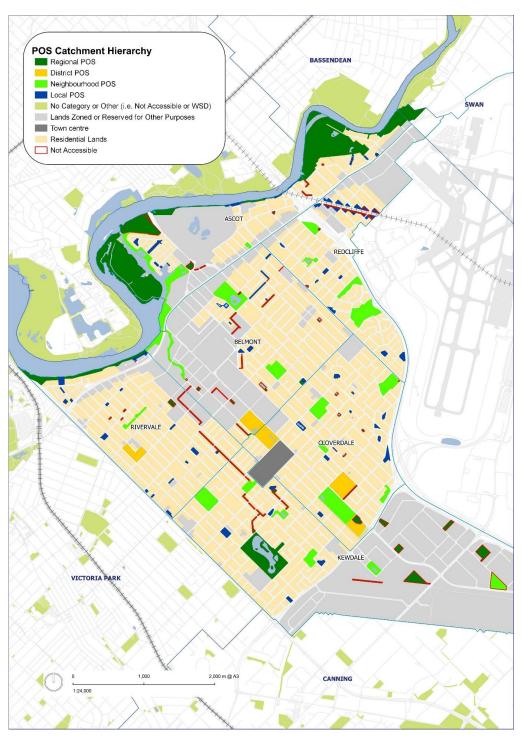

sible via water.

Forster Park and 400 Abernethy Road, Cloverdale (including Gerry Archer Athletics Track, Belmont Sport and Recreation Centre and Belmont Tennis Club) are reserved under the MRS. Still, they are considered District or Neighbourhood Open Spaces due to their size and levels of development (predominantly sporting areas).

Figure 8 demonstrates the geographical spread of POS and their hierarchical classifications.

There are several options the City can consider where the current level of provision does not meet the ideal level. This can include:

- Acquiring additional land to develop into POS
- Re-purposing existing property owned by the City
- Providing a higher level of service within the City's existing POS, for example, additional equipment or more extensive equipment.



Figure 8: POS Distribution by DSR Catchment Type (Regional, District, Neighbourhood, Local)

## 11.2 Access to any Open Space

A review was undertaken to evaluate residential access and walkability to any open space (any park or green space). This assessment also included residential access to parks located within the Town of Victoria Park.

Figure 9 demonstrates residential property access to any form of POS (at 100-metre increments from within 100m to >700m proximity). The areas of particular focus are residential properties located further than 400m from any form of POS to highlight potential issues about the walkability of POS for residents.

#### This assessment noted:

- On average, 28% of residential properties within the City are within 100m of some form of POS
- 88% of propertie