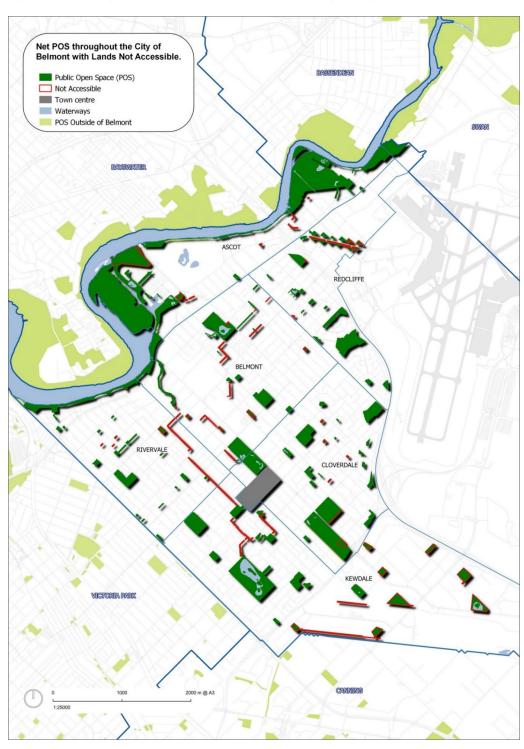

and by the Community could pose a risk to personal safety, such as areas assigned for electrical compounds and pump stations.

The Community has access to 240.1 hectares of useable accessible POS, whilst 36.2 hectares are not accessible (reserved for specific purposes which by their nature need to prevent access for safety). Some areas of POS are also considered Restricted Access, predominantly because these are club or membership-based facilities that may restrict access and use. Due to a high proportion of Parks and Recreation lands in Kewdale serving drainage purposes, over a third of the POS within Kewdale is not accessible. Figures 6 and 7 demonstrate the POS provision throughout the City.



Figure 6: POS as Total Accessible, Not-Accessible or Restricted Access (hectares) by suburb



Figure 7: Net POS throughout the City of Belmont with Lands Not-Accessible (i.e. WSD)

### 10.5 POS Projections and Predictions

As per the current planning guidelines for POS in residential areas (DCP 2.3), a standard of 3.36 hectares per 1,000 persons (excluding school playing fields) is deemed sufficient.

Table 9 identifies the current area of net accessible POS against projected population growth (in 5-year increments) and provision of POS per 1,000 head of population. It should be noted that these statistics include MRS lands as they remain publicly accessible. If no additional POS is provided, the City will see a gradual decline in POS provision per head of population as the population rises. The provision of additional POS presents significant challenges, including land acquisiti