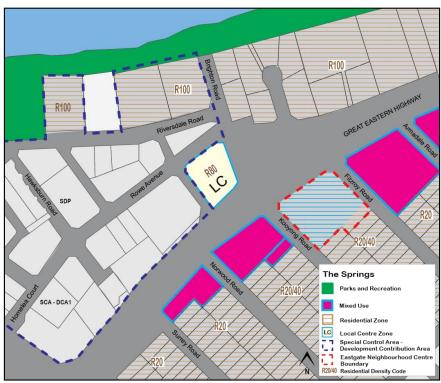

#### **Eastgate Neighbourhood Centre**

The draft ACPS for Eastgate Neighbourhood Centre contains actions relating to the investigation of:

- Whether it is appropriate to apply an R-AC1 density code over the subject land; and
- The preparation of a payment-in-lieu of parking plan.

A submission on behalf of the owner of the centre requested that the draft ACPS apply an R-ACO density over the site. This code requires a planning instrument be prepared to detail site specific development outcomes. In addition, the submission did not support the action for the investigation of a payment-in-lieu of parking plan. These matters will be discussed in further detail below.

#### R-AC0 Density Code

The submission on behalf of the landowner requested the ability for future detailed planning, potentially in the form of a Local Development Plan, to be undertaken to guide development of the land. To facilitate this, the submission requested that reference to an R-ACO density code be reflected within the draft ACPS for land within the Centre. In considering this, the following is relevant:

- The draft ACPS designates the investigation of an R-AC1 density code for the land as this is consistent with the density code reflected within State Planning Policy 7.3 – Residential Design Codes (R-Codes) for 'high density urban centres'.
- The draft ACPS does however identify that the side and rear setback provisions associated with an R-AC1 density code contained within the
- R-Codes, may not provide an appropriate interface between the Centre and the adjoining residential development. The Strategy therefore notes that should this density code be applied, DPLH approval would need to be sought to augment these setback provisions.
- An R-AC0 density code could also be appropriate to apply to the Centre.
   The R-AC0 requires the preparation of a site-specific planning tool

(potentially a Local Development Plan) which responds to the site's context. This would mean that approval from the DPLH would not be required to augment provisions of the R-Codes, such as the setback provisions associated with an R-AC1 density code.

It should also be noted that a future site-specific planning tool such as a Local Development Plan or Structure Plan would be advertised to the surrounding community.

At this stage, there is merit in investigating both the options of either R-AC1 or R-AC0 density codes for the site. The ACPS has been updated to reflect this accordingly.

To facilitate a level of consistency amongst all centres directly adjacent to Great Eastern Highway that are not already subject to detailed planning, the Ascot Local Centre section of the ACPS has also been amended to reflect the investigation of both an R-ACO or R-AC1 density coding.