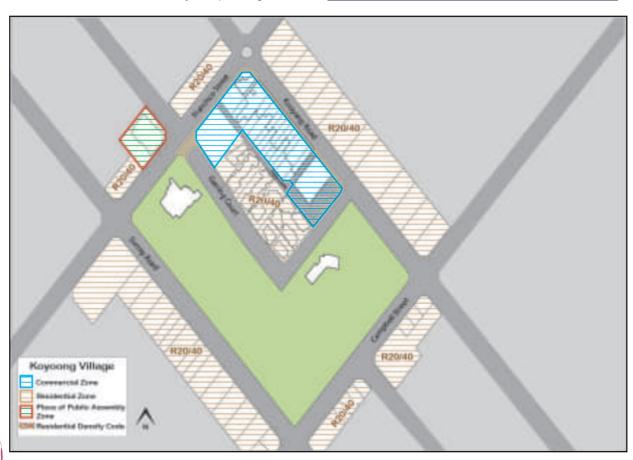

#### Location

The ACPS relates to the activity centres located within the City of Belmont as shown in Figure 1.

Figure 1: Activity Centres in City of Belmont