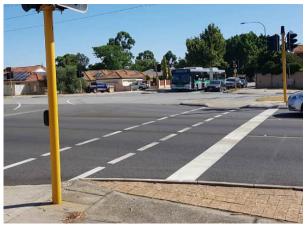

of additional trees.

With regard to landscaping, the current built form and streetscape is dominated by hard infrastructure with very little shade/shelter. The planting of additional trees will assist in providing this shade/shelter and will create a more attractive space for pedestrians and cyclists.

Currently the speed limit along Oats Street is 50km/h. To improve safety for pedestrians and cyclists, the City should investigate implementing a 40km/h speed limit for the length of the Centre.

The above measures will allow the centre to continue to be accessed by private vehicles while also promoting the prioritisation of alternative modes of transport.

#### Action 2.6

Investigate and implement appropriate road network modifications to better balance pedestrian and cyclist movements.



City of Belmont

# **Car Parking**

Car parking within Belmont Square Local Centre consists of a private car parking area accessible from Oats Street. Bays adjacent to Oats Street service the pool shop while bays to the rear service the baseball shop and takeaway food outlet.

Local Planning Scheme No. 15 provides parking standards for various land uses and sets out circumstances in which variations to parking requirements can be considered as follows:

- Approval of the development would be appropriate having regard to the Planning and Development (Local Planning Schemes) Regulations 2015 (the Regulations); and
- The non-compliance will not have an adverse effect on the locality.

The Department of Planning Lands and Heritage recently made a number of modifications to the planning syste