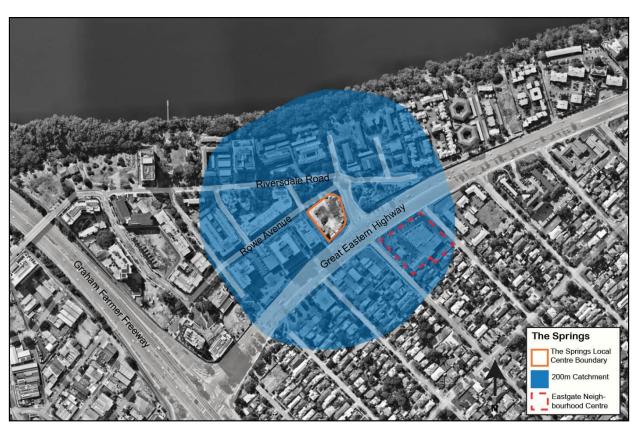

#### **Eastgate Neighbourhood Centre**

The draft ACPS for Eastgate Neighbourhood Centre contains actions relating to the investigation of:

- Whether it is appropriate to apply an R-AC1 density code over the subject land; and
- The preparation of a payment-in-lieu of parking plan.

A submission on behalf of the owner of the centre requested that the draft ACPS apply an R-ACO density over the site. This code requires a planning instrument be prepared to detail site specific development outcomes. In addition, the submission did not support the action for the investigation of a payment-in-lieu of parking plan. These matters will be discussed in further detail below.

#### R-AC0 Density Code

The submission on behalf of the landowner requested the ability for future detailed planning, potentially in the form of a Local Development Plan, to be undertaken to guide development of the land. To facilitate this, the submission requested that reference to an R-ACO density code be reflected within the draft ACPS for land within the Centre. In considering this, the following is relevant:

- The draft ACPS designates the investigation of an R-AC1 density code for the land as this is consistent with the density code reflected within State Planning Policy 7.3 – Residential Design Codes (R-Codes) for 'high density urban centres'.
- The draft ACPS does however identify that the side and rear setback provisions associated with an R-AC1 density code contained within the
- R-Codes, may not provide an appropriate interface between the Centre and the adjoining residential development. The Strategy therefore notes that should this density code be applied, DPLH approval would need to be sought to augment these setback provisions.
- An R-AC0 density code could also be appropriate to apply to the Centre.
   The R-AC0 requires the preparation of a site-specific planning tool

(potentially a Local Development Plan) which responds to the site's context. This would mean that approval from the DPLH would not be required to augment provisions of the R-Codes, such as the setback provisions associated with an R-AC1 density code.

It should also be noted that a future site-specific planning tool such as a Local Development Plan or Structure Plan would be advertised to the surrounding community.

At this stage, there is merit in investigating both the options of either R-AC1 or R-AC0 density codes for the site. The ACPS has been updated to reflect this accordingly.

To facilitate a level of consistency amongst all centres directly adjacent to Great Eastern Highway that are not already subject to detailed planning, the Ascot Local Centre section of the ACPS has also been amended to reflect the investigation of both an R-ACO or R-AC1 density coding.