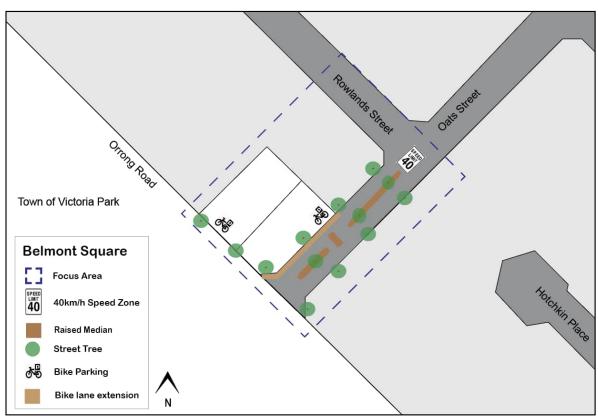

d pedestrian crossing points along a new raised median on Oats Street.
- Undertake a review of street trees within 400m of the Centre and program replanting for species that establish shade canopies.
- Investigate implementing a 40km/h speed limit on Oats Street adjacent to the centre to create a safer pedestrian orientated centre.
- Install formalised cycling infrastructure, including bicycle racks.
- Extend the existing on street cycling lane on Oats Street for the length of the Centre.

#### Action 2.1

Investigate improvements to pedestrian and cyclist priority within the Belmont Square Local Centre and advocate for increased priority for pedestrians and cyclists crossing Orrong Road.

#### Action 2.2

Continue to liaise with Main Roads WA regarding future Orrong Road upgrades/works.



Figure 6: Pedestrian and Cyclist Infrastructure

# **Wayfinding**

Wayfinding measures provide directional assistance for pedestrians and cyclists on locating points of interest, in this case Belmont Square Local Centre. While driving to an activity centre is fairly well defined by the road network itself, it is more difficult to find the easiest and safest walking and cycling route.

Wayfinding signage and maps are able to clearly define these walking and cycling routes. This creates a more viable mode of transport.

It is recommended that detailed planning be undertaken to identify appropriate locations for directional boards, signage and maps within the 200 metre walkable catchment of the Centre.

## Action 2.3

Investigate and implement wayfinding measures at select locations within