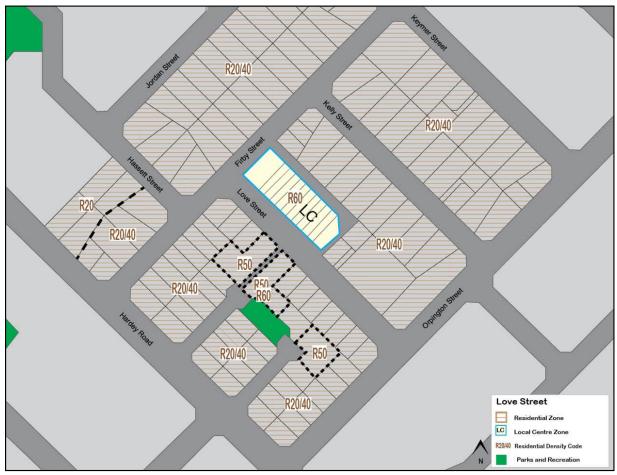

The City of Belmont's activity centre hierarchy is illustrated in Figure 2 below:

A description of the hierarchy relevant to the City of Belmont is included below.

#### Secondary Centres

Secondary centres are intended to act as regional activity hubs. A secondary centre performs an important role in the overall Perth Metropolitan economy, whilst providing essential services to their defined catchment. State Planning Policy 4.2 outlines that department stores, supermarkets and specialty shops are typical retail land uses located within secondary centres. A secondary centre is also intended to be supported by major offices and professional and service businesses.

#### Neighbourhood and Local Centres

State Planning Policy 4.2 explains that neighbourhood and local centres should provide for daily and weekly household shopping needs, contain community facilities and a small range of convenience services. Typically, a neighbourhood

centre would consist of a supermarket, personal services and convenience shops, supported by small scale offices. Local Centres share the same characteristics of a neighbourhood centre; however, operate on a smaller scale.

#### **Specialised Centres**

Specialised Centres have a focus on regionally significant economic or institutional activities which generate a high volume of work and visitor trips. Specialised Centres are typically characterised by a primary function. Opportunities exist for the development of a range of land uses that complement the Specialised Centre's primary function, provided that these land uses will not detract from other centres within the hierarchy.

#### **New Centres**

In accordance with SPP 4.2, the establishment of new activity centres should be identified by an adopted local planning strategy and supported by an analysis of the 'retail needs' of a precinct and the wider community.