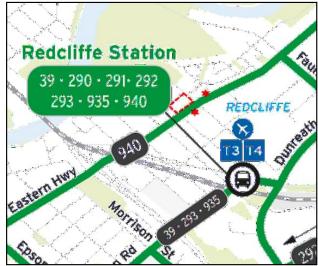

#### **Perth Airport**

The ACPS identifies two centres which are wholly or partially within land operated by Perth Airport. This includes:

- The Redcliffe Station Neighbourhood Centre which is proposed to be located surrounding the Redcliffe Station and over the portion of Perth Airport's land, which currently accommodates the Woolworths Shopping Centre.
- The Perth Airport Specialised Centre which encompasses the entire Perth Airport estate (future development within this area is informed by the Perth Airport Masterplan).

- While future development in this area will be guided by the State
  Government's currently under development Improvement Scheme, the
  RNA supports a level of commercial development immediately surrounding
  the train station.
- Improvement Plan No.45 aims to establish a transit-oriented development that incorporates a variety of residential, retail and commercial uses, to serve the local community's needs for convenience and employment. The proposed scale of the commercial component is anticipated to align with the context of a transit-oriented development and is not expected raise the concerns mentioned in Perth Airport's submission. Additionally, Perth Airport will have the opportunity to submit their input when the Improvement Scheme is advertised.

Considering the above comments, a level of commercial development immediately surrounding the train station is considered appropriate. The City will collaborate with the State Government to encourage this through the preparation of the planning framework as stated in Action 1.3.