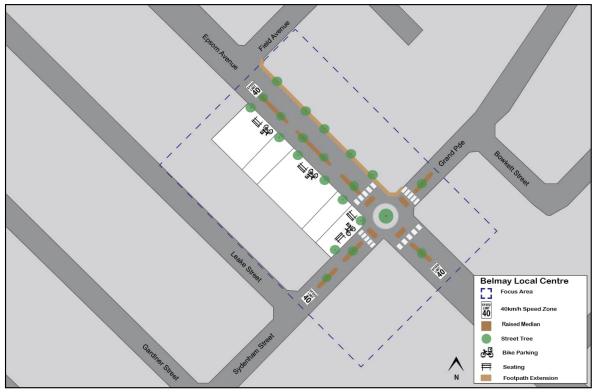

#### Response

The Chief Executive Officer stated that the scope of the roadworks on Belvidere Street between Hardey Road and Keymer Street was resurfacing only. It did not incorporate the inclusion of new safety measures for cyclists. The City will be reviewing and updating the Integrated Movement Network Strategy – Belmont on the Move, and the Sustainable Transport Plan this calendar year. This review will look at improved cycle network opportunities through the City including Belvidere Street. The Belvidere Street Revitalisation project will create a slow speed shared space that prioritises pedestrians and cyclists. Design for this project will commence soon.