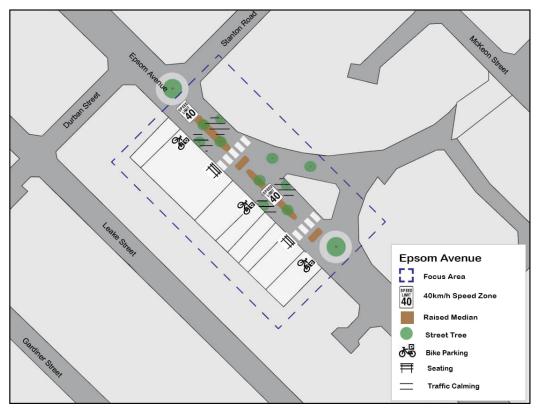

pedestrian and cyclist movement including the following as visualised by Figure 5:

- Provide a continuous high quality shared surface main street environment with generous uncluttered footpaths providing sufficient space for alfresco seating where appropriate, and pedestrian movement.
- Implement a pedestrian and cyclist friendly road geometry to slow traffic.
- Street furniture being included within designated locations.
- Providing regular tree planting particularly on the north east side of Epsom Avenue to provide shade and shelter.

#### Action 2.1

Investigate and implement the recommendations made by 'Belmont on the Move' in relation to the Epsom Avenue Local Centre.

#### Action 2.2

Investigate improvements to pedestrian and cyclist priority within the Epsom Avenue Local Centre.



Figure 5: Pedestrian and Cyclist Infrastructure

### **Wayfinding**

Wayfinding measures provide directional assistance for pedestrians and cyclists on locating points of interest, in this case Epsom Avenue Local Centre. While driving to an activity centre is fairly well defined by the road network itself, it is more difficult to find the easiest and safest walking and cycling route.

Wayfinding signage and maps, which include letters and pictures, are able to clearly define these walking and cycling routes. This creates a more viable mode of transport.

'Belmont on the Move' details that there are currently limited wayfinding measures for the Centre. This hinders the public's knowledge regarding access to the site.

It is recommended that detailed planning be undertaken to identify appr