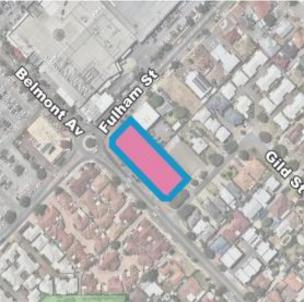

#### **Aboriginal Heritage Site 16694**

Aboriginal Cultural Heritage Registered Place 16694 is located within the broader Redcliffe Industrial Area (Figure 3).

Figure 3: Registered Aboriginal Heritage Site 16694