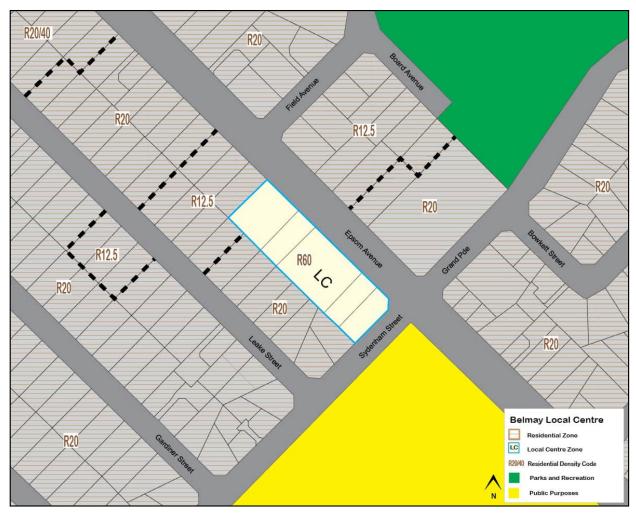

#### **Eastgate Neighbourhood Centre**

The draft ACPS for Eastgate Neighbourhood Centre contains actions relating to the investigation of:

- Whether it is appropriate to apply an R-AC1 density code over the subject land; and
- The preparation of a payment-in-lieu of parking plan.

A submission on behalf of the owner of the centre requested that the draft ACPS apply an R-ACO density over the site. This code requires a planning instrument be prepared to detail site specific development outcomes. In addition, the submission did not support the action for the investigation of a payment-in-lieu of parking plan. These matters will be discussed in further detail below.

#### R-AC0 Density Code

The submission on behalf of the landowner requested the ability for future detailed planning, potentially in the form of a Local Development Plan, to be undertaken to guide development of the land. To facilitate this, the submission requested that reference to an R-ACO density code be reflected within the draft ACPS for land within the Centre. In considering this, the following is relevant:

- The draft ACPS designates the investigation of an R-AC1 density code for the land as this is consistent with the density code reflected within State Planning Policy 7.3 – Residential Design Codes (R-Codes) for 'high density urban centres'.
- The draft ACPS does however identify that the side and rear setback provisions associated with an R-AC1 density code contained within the
- R-Codes, may not provide an appropriate interface between the Centre and the adjoining residential development. The Strategy therefore notes that should this density code be applied, DPLH approval would need to be sought to augment these setback provisions.
- An R-AC0 density code could also be appropriate to apply to the Centre.
   The R-AC0 requires the preparation of a site-specific planning tool

(potentially a Local Development Plan) which responds to the site's context. This would mean that approval from the DPLH would not be required to augment provisions of the R-Codes, such as the setback provisions associated with an R-AC1 density code.

It should also be noted that a future site-specific planning tool such as a Local Development Plan or Structure Plan would be advertised to the surrounding community.

At this stage, there is merit in investigating both the options of either R-AC1 or R-AC0 density codes for the site. The ACPS has been updated to reflect this accordingly.

To facilitate a level of consistency amongst all centres directly adjacent to Great Eastern Highway that are not already subject to detailed planning, the Ascot Local Centre section of the ACPS has also been amended to reflect the investigation of both an R-ACO or R-AC1 density coding.