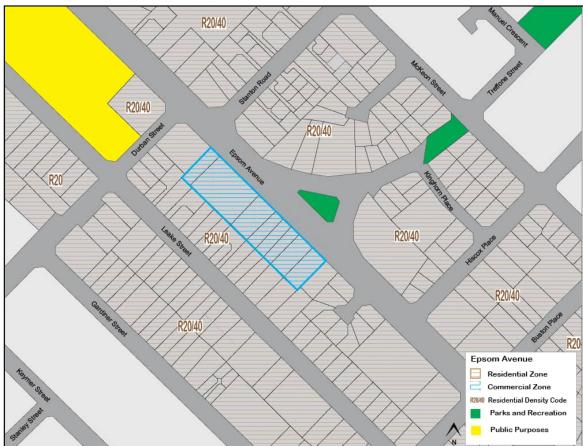

The variety of uses provide for a day and night time economy, with Eastgate IGA being open from 7:00am to 9:00pm, medical land uses being open between day trading hours and a number of the takeaway food outlets being open until 9:00pm.