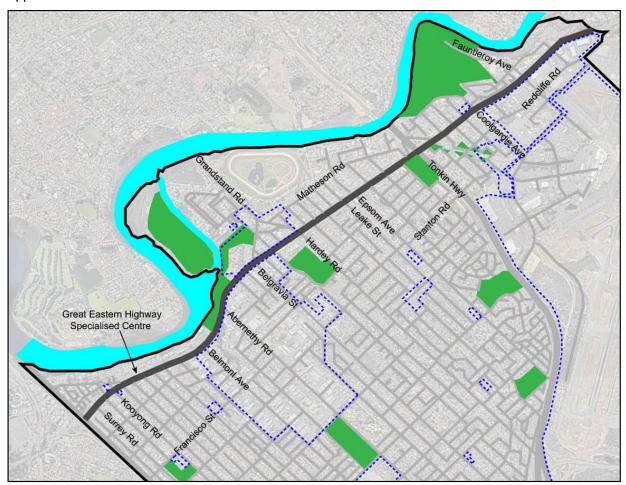

#### Location

The ACPS relates to the activity centres located within the City of Belmont as shown in Figure 1.

Figure 1: Activity Centres in City of Belmont

#### Consultation

The ACPS was advertised from 19 October 2023 to 16 November 2023 (28 days), by way of:

- Publishing a notice in the Perth Now Newspaper.
- Sending letters to landowners and occupiers of land within activity centres.
- Displaying a notice and information on the City's website.
- Posting information on the City's Facebook page.

The City received 25 submissions during the advertising period. The key points raised in the submissions relate to:

- The implications of the ACPS on Aboriginal Heritage site 16694 (Redcliffe Wetland);
- The need for detailed traffic modelling;
- The application of an R-ACO density code and the preparation of a

- site-specific planning framework for Eastgate Neighbourhood Centre;
- The investigation of Urban Open Space and the preparation of a precinct structure plan for Belmont Forum;
- The preparation of a cash-in-lieu of parking plan for Eastgate Neighbourhood Centre and Belmont Town Centre;
- The allocation of retail floor area within the Redcliffe Station
   Neighbourhood Centre and its relationship to development within the Perth Airport estate; and
- Development aspirations of Perth Racing.