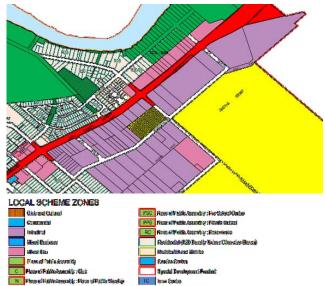

#### Location

The ACPS relates to the activity centres located within the City of Belmont as shown in Figure 1.

Figure 1: Activity Centres in City of Belmont