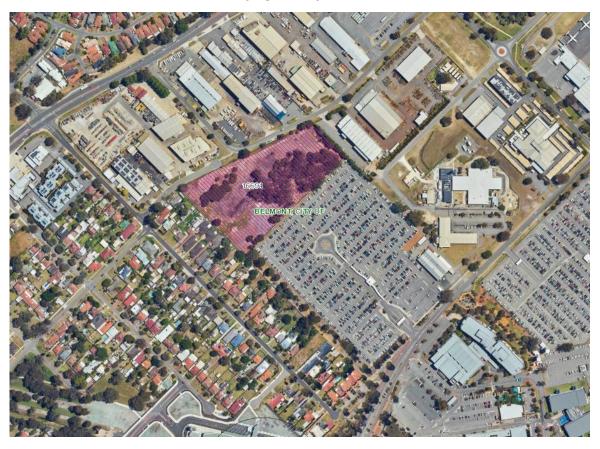

#### **Aboriginal Heritage Site 16694**

Aboriginal Cultural Heritage Registered Place 16694 is located within the broader Redcliffe Industrial Area (Figure 3).

Figure 3: Registered Aboriginal Heritage Site 16694

Several submissions raised concern regarding potential impacts from the ACPS for this Registered Aboriginal Site and requested that this be protected. In addition, submissions queried whether Council engaged with traditional owners regarding this site as part of the ACPS advertising.