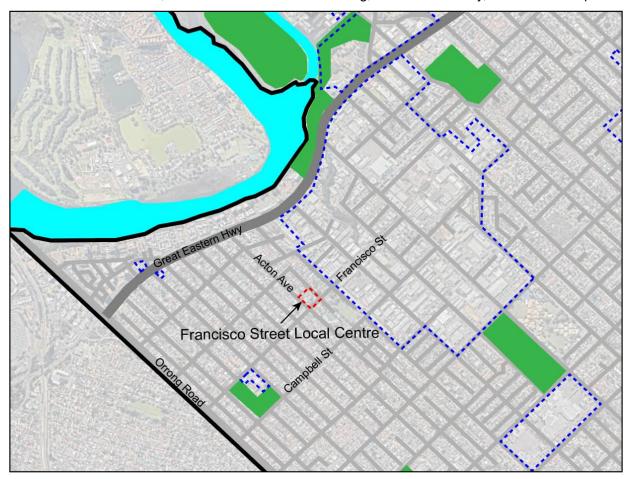

#### Location

The ACPS relates to the activity centres located within the City of Belmont as shown in Figure 1.

Figure 1: Activity Centres in City of Belmont