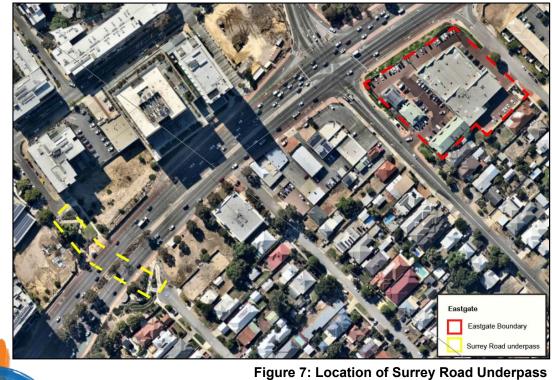

#### **Eastgate Neighbourhood Centre**

The draft ACPS for Eastgate Neighbourhood Centre contains actions relating to the investigation of:

- Whether it is appropriate to apply an R-AC1 density code over the subject land; and
- The preparation of a payment-in-lieu of parking plan.

A submission on behalf of the owner of the centre requested that the draft ACPS apply an R-ACO density over the site. This code requires a planning instrument be prepared to detail site specific development outcomes. In addition, the submission did not support the action for the investigation of a payment-in-lieu of parking plan. These matters will be discussed in further detail below.