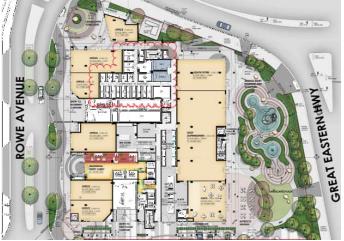

#### Location

The ACPS relates to the activity centres located within the City of Belmont as shown in Figure 1.

Figure 1: Activity Centres in City of Belmont