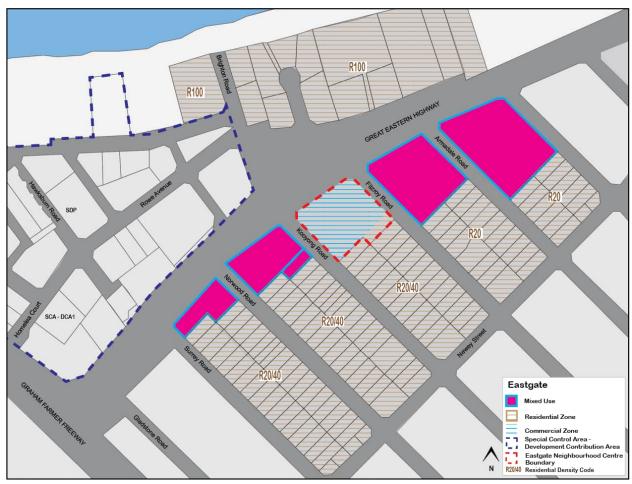

#### **Eastgate Neighbourhood Centre**

The draft ACPS for Eastgate Neighbourhood Centre contains actions relating to the investigation of:

- Whether it is appropriate to apply an R-AC1 density code over the subject land; and
- The preparation of a payment-in-lieu of parking plan.

A submission on behalf of the owner of the centre requested that the draft ACPS apply an R-ACO density over the site. This code requires a planning instrument be prepared to detail site specific development outcomes. In addition, the submission did not support the action for the investigation of a payment-in-lieu of parking plan. These matters will be discussed in further detail below.

#### R-AC0 Density Code

The submission on behalf of the landowner requested the ability for future detailed planning, potentially in the form of a Local Development Plan, to be undertaken to guide development of the land. To facilitate this, the submission requested that reference to an R-ACO density code be reflected within the draft ACPS for land within the Centre. In considering this, the following is relevant:

- The draft ACPS designates the investigation of an R-AC1 density code for the land as this is consistent with the density code reflected within State Planning Policy 7.3 – Residential Design Codes (R-Codes) for 'high density urban centres'.
- The draft ACPS does however identify that the side and rear setback provisions associated with an R-AC1 density code contained within the
- R-Codes, may not provide an appropriate interface between the Centre and the adjoining residential development. The Strategy therefore notes that should this density code be applied, DPLH approval would need to be sought to augment these setback provisions.
- An R-AC0 density code could also be appropriate to apply to the Centre.
   The R-AC0 requires the preparation of a site-specific planning tool

(potentially a Local Development Plan) which responds to the site's context. This would mean that approval from the DPLH would not be required to augment provisions of the R-Codes, such as the setback provisions associated with an R-AC1 density code.

It should also be noted that a future site-specific planning tool such as a Local Development Plan or Structure Plan would be advertised to the surrounding community.

At this stage, there is merit in investigating both the options of either R-AC1 or R-AC0 density codes for the site. The ACPS has been updated to reflect this accordingly.

To facilitate a level of consistency amongst all centres directly adjacent to Great Eastern Highway that are not already subject to detailed planning, the Ascot Local Centre section of the ACPS has also been amended to reflect the investigation of both an R-ACO or R-AC1 density coding.