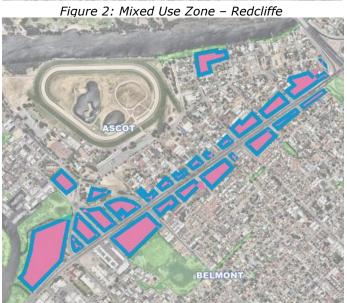

The City of Belmont's activity centre hierarchy is illustrated in Figure 2 below:

A description of the hierarchy relevant to the City of Belmont is included below.