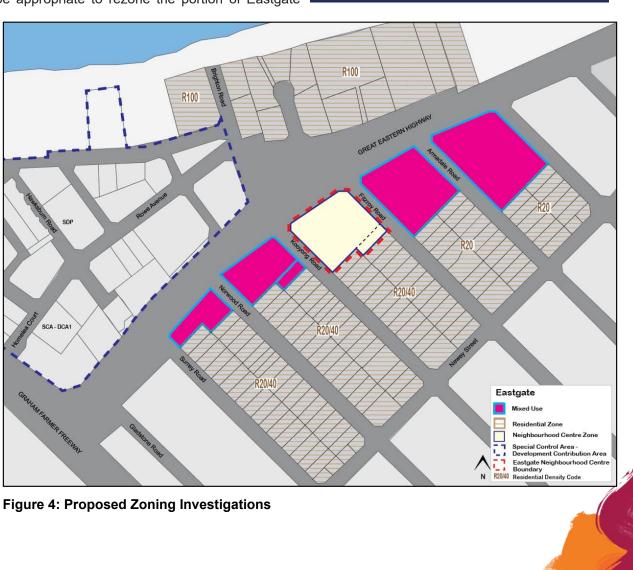

#### **Eastgate Neighbourhood Centre**

The draft ACPS for Eastgate Neighbourhood Centre contains actions relating to the investigation of:

- Whether it is appropriate to apply an R-AC1 density code over the subject land; and
- The preparation of a payment-in-lieu of parking plan.

A submission on behalf of the owner of the centre requested that the draft ACPS apply an R-ACO density over the site. This code requires a planning instrument be prepared to detail site specific development outcomes. In addition, the submission did not support the action for the investigation of a payment-in-lieu of parking plan. These matters will be discussed in further detail below.

#### R-AC0 Density Code

The submission on behalf of the landowner requested the ability for future detailed planning, potentially in the form of a Local Development Plan, to be undertaken to guide development of the land. To facilitate this, the submission requested that reference to an R-ACO density code be reflected within the draft ACPS for land within the Centre. In considering this, the following is relevant:

- The draft ACPS designates the investigation of an R-AC1 density code for the land as this is consistent with the density code reflected within State Planning Policy 7.3 – Residential Design Codes (R-Codes) for 'high density urban centres'.
- The draft ACPS does however identify that the side and rear setback provisions associated with an R-AC1 density code contained within the
- R-Codes, may not provide an appropriate interface between the Centre and the adjoining residential development. The Strategy therefore notes that should this density code be applied, DPLH approval would need to be sought to augment these setback provisions.
- An R-AC0 density code could also be appropriate to apply to the Centre.
   The R-AC0 requires the preparation of a site-specific planning tool

(potentially a Local Development Plan) which responds to the site's context. This would mean that approval from the DPLH would not be required to augment provisions of the R-Codes, such as the setback provisions associated with an R-AC1 density code.

It should also be noted that a future site-specific planning tool such as a Local Development Plan or Structure Plan would be advertised to the surrounding community.

At this stage, there is merit in investigating both the options of either R-AC1 or R-AC0 density codes for the site. The ACPS has been updated to reflect this accordingly.

To facilitate a level of consistency amongst all centres directly adjacent to Great Eastern Highway that are not already subject to detailed planning, the Ascot Local Centre section of the ACPS has also been amended to reflect the investigation of both an R-ACO or R-AC1 density coding.