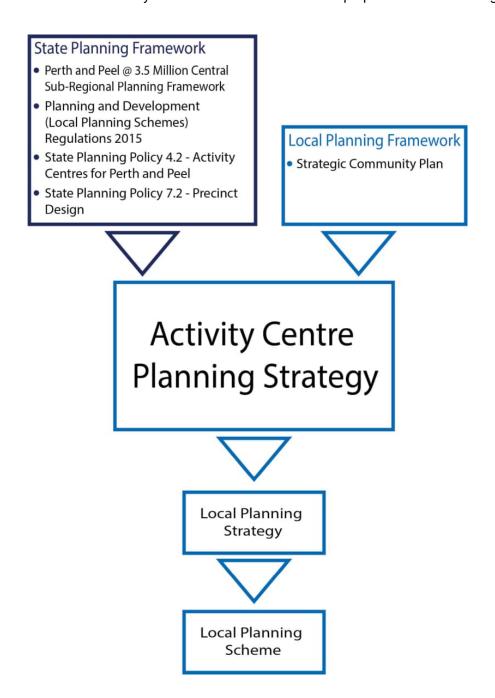

#### **Strategic Planning Framework**

#### Perth and Peel @ 3.5 Million

The Western Australian Planning Commission's (WAPC) 'Perth and Peel @ 3.5 million' guides the planning direction of the City. It recognises that a 'business-as-usual' approach to planning will not adequately accommodate Perth's growth and will likely result in significant detriment to the liveability of the Perth metropolitan area. There is a directive from the State Government to plan areas in such a way that will:

#### **Statutory Planning Framework**

#### Planning and Development (Local Planning Schemes) Regulations 2015

A local planning strategy sets out the long-term planning direction for a local government, applies the principles of State Planning Policies (e.g. SPP 4.2), and provides the rational for zones and densities under a local planning scheme.

In accordance with the *Planning and Development (Local Planning Schemes)* Regulations 2015, a local planning strategy and local planning scheme are required to be reviewed every five years. Therefore, in 2020, Council endorsed a Report of Review which recommended that the City of Belmont Local Planning Scheme and Local Planning Strategy be repealed, and new documents be prepared in their places. The WAPC endorsed the City's recommendations on 21 December 2020.

#### **State Planning Policy 4.2 – Activity Centres**

State Planning Policy 4.2 sets out the principles and design criteria for the planning and development of activity centres. It deals with the distribution, function, land use and urban design of activity centres and their integration with public transport. It also seeks to provide an even distribution of jobs, services and amenities throughout the Perth and Peel region. In doing so, the document establishes an activity centre hierarchy that categorises activity centres based on their function and characteristics.