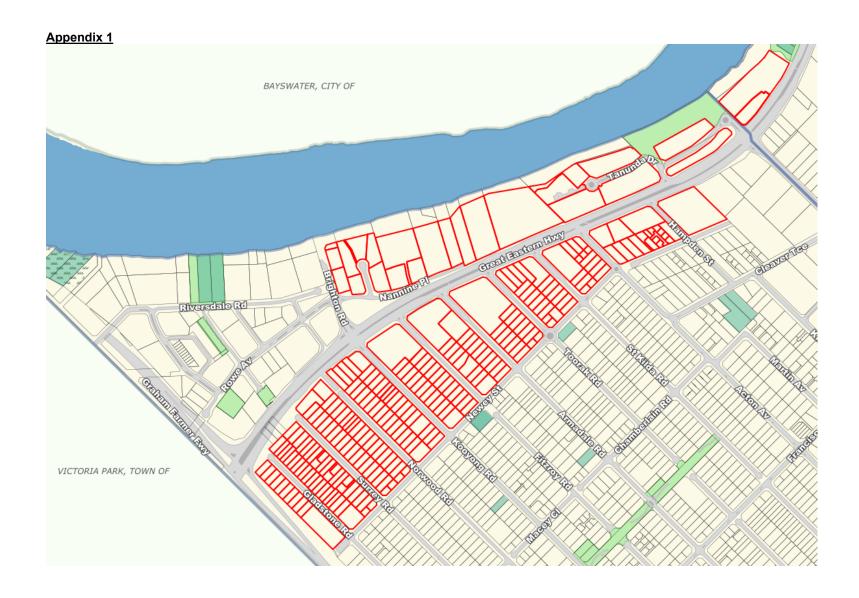

#### Location

The ACPS relates to the activity centres located within the City of Belmont as shown in Figure 1.

Figure 1: Activity Centres in City of Belmont