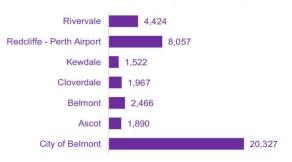

rease in the number of dwellings surrounding activity centres.

#### **Economic**

- In 2020, a total of 55,384 square metres of activity centre floor area was located within the City. A large portion of this floor area is located within the Belmont Town Centre.
- In 2020, 4,120 businesses operated within activity and industrial centres across the City.
- In 2021, there were a total of 52,692 jobs located within the City of Belmont.
- The largest employer within the City of Belmont is the Transport, Postal and Warehouse industry, focused within the Kewdale Industrial Area.
- Economic forecast has identified the need for an increase in retail floor area within various activity centres by 2036.

#### At a Glance

AGE BREAKDOWN (NUMBER OF PEOPLE)



POPULATION CHANGE (PREDICTED) 2021 - 2041





43.5% POPULATION GROWTH

BY 2041



45.8%

INCREASE IN DWELLINGS 2021 - 2041

65% SEPARATE HOUSE



20.2% SEMI-DETACHED DWELLING

14.4% APARTMENT



\$1.641

WEEKLY HOUSEHOLD INCOME



52,982

**JOBS IN 2021** 



City of Belmont

## **Community Aspirations**

#### **Strategic Community Plan**

The City of Belmont recently prepared a new Strategic Community Plan (SCP) for 2020-2040. The SCP was developed through a wide array of community consultation resulting in a community vision for the City which is:

"We will be home to a diverse and harmonious community, thriving from the opportunities of our unique, riverside City."

The community consultation also resulted in the development of five overarching goals. The goals contained within the SCP and their implications for the Strategy ar