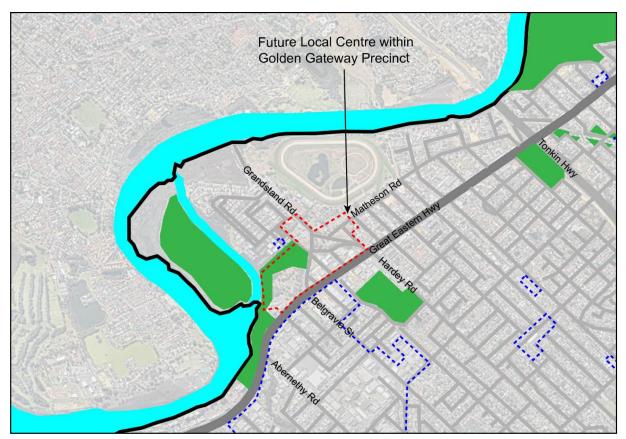

#### Reason

Perth Racing is a significant stakeholder in this precinct and have expressed in their submission aspirations to pursue development that will positively contribute to the vitality of the Golden Gateway Local Centre. These proposed modifications to the Activity Centre Planning Strategy would facilitate Perth Racing's aspirations for their landholdings. The modifications more suitably reflect this as a strategic level document and allow for future detailed planning to guide the specific location of a local centre within the Golden Gateway precinct.