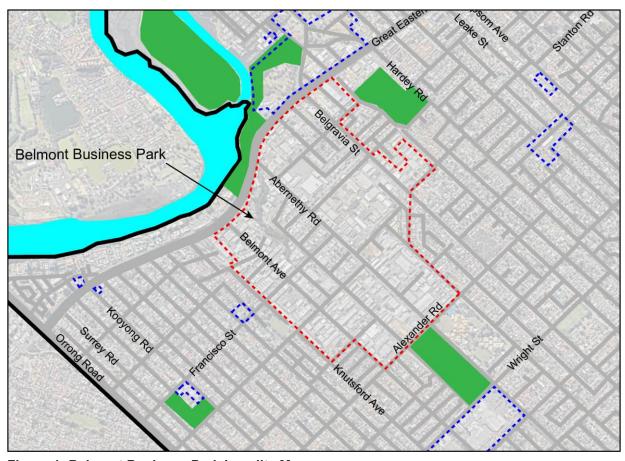

#### Location

The ACPS relates to the activity centres located within the City of Belmont as shown in Figure 1.

Figure 1: Activity Centres in City of Belmont