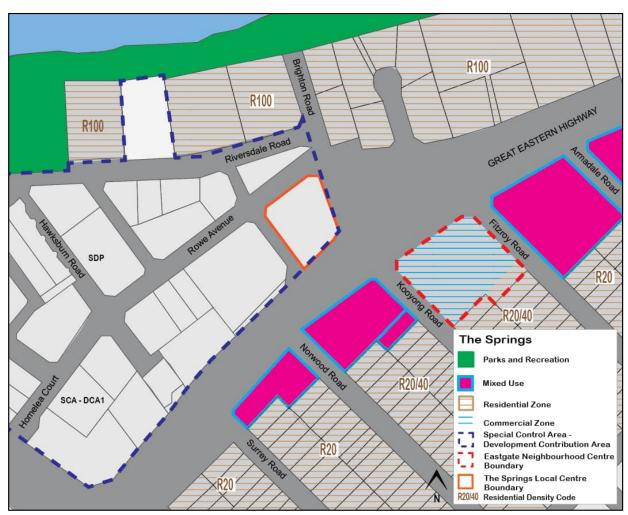

#### **Eastgate Neighbourhood Centre**

The draft ACPS for Eastgate Neighbourhood Centre contains actions relating to the investigation of:

- Whether it is appropriate to apply an R-AC1 density code over the subject land; and
- The preparation of a payment-in-lieu of parking plan.

A submission on behalf of the owner of the centre requested that the draft ACPS apply an R-ACO density over the site. This code requires a planning instrument be prepared to detail site specific development outcomes. In addition, the submission did not support the action for the investigation of a payment-in-lieu of parking plan. These matters will be discussed in further detail below.

#### R-AC0 Density Code

The submission on behalf of the landowner requested the ability for future detailed planning, potentially in the form of a Local Development Plan, to be undertaken to guide development of the land. To facilitate this, the submission requested that reference to an R-ACO density code be reflected within the draft ACPS for land within the Centre. In considering this, the following is relevant:

- The draft ACPS designates the investigation of an R-AC1 density code for the land as this is consistent with the density code reflected within State Planning Policy 7.3 – Residential Design Codes (R-Codes) for 'high density urban centres'.
- The draft ACPS does however identify that the side and rear setback provisions associated with an R-AC1 density code contained within the
- R-Codes, may not provide an appropriate interface between the Centre and the adjoining residential development. The Strategy therefore notes that should this density code be applied, DPLH approval would need to be sought to augment these setback provisions.
- An R-AC0 density code could also be appropriate to apply to the Centre.
   The R-AC0 requires the preparation of a site-specific planning tool

(potentially a Local Development Plan) which responds to the site's context. This would mean that approval from the DPLH would not be required to augment provisions of the R-Codes, such as the setback provisions associated with an R-AC1 density code.

It should also be noted that a future site-specific planning tool such as a Local Development Plan or Structure Plan would be advertised to the surrounding community.

At this stage, there is merit in investigating both the options of either R-AC1 or R-AC0 density codes for the site. The ACPS has been updated to reflect this accordingly.

To facilitate a level of consistency amongst all centres directly adjacent to Great Eastern Highway that are not already subject to detailed planning, the Ascot Local Centre section of the ACPS has also been amended to reflect the investigation of both an R-ACO or R-AC1 density coding.