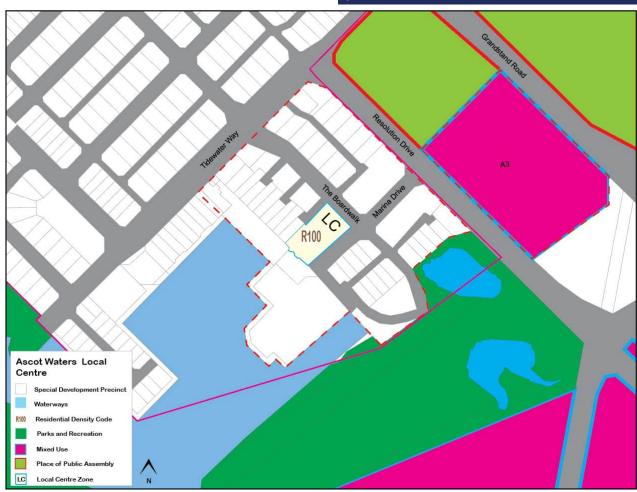

#### Perth Racing Landholdings

Perth Racing made a submission in respect to their landholdings near the Ascot Racecourse. The details of the matters raised in the submission are discussed below.

#### **Activity Centre Location**

The submission raises concerns about the suitability of a Local Centre establishing along Daly Street. Instead, they have suggested that the Perth Racing land fronting Resolution Drive is better suited for this purpose. In considering the submission, the following should be noted: