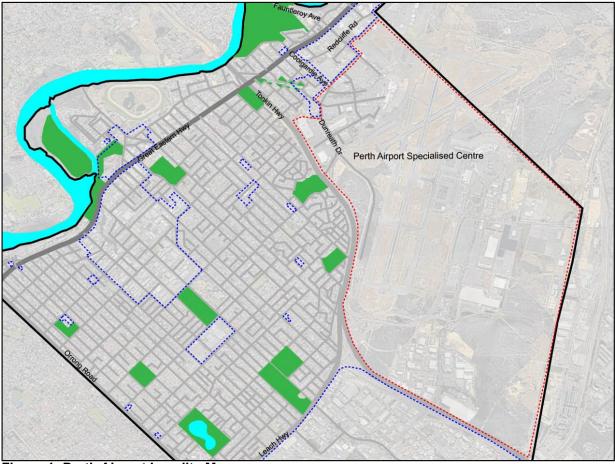

#### Location

The ACPS relates to the activity centres located within the City of Belmont as shown in Figure 1.

Figure 1: Activity Centres in City of Belmont