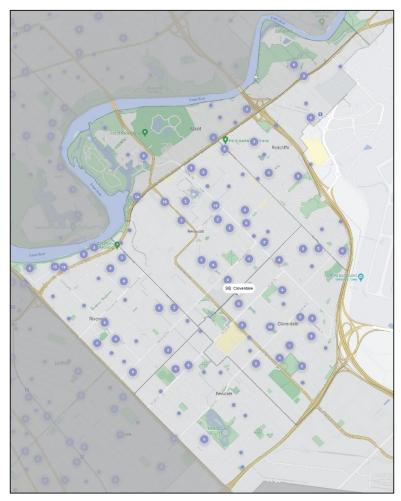

#### Location

The ACPS relates to the activity centres located within the City of Belmont as shown in Figure 1.

Figure 1: Activity Centres in City of Belmont