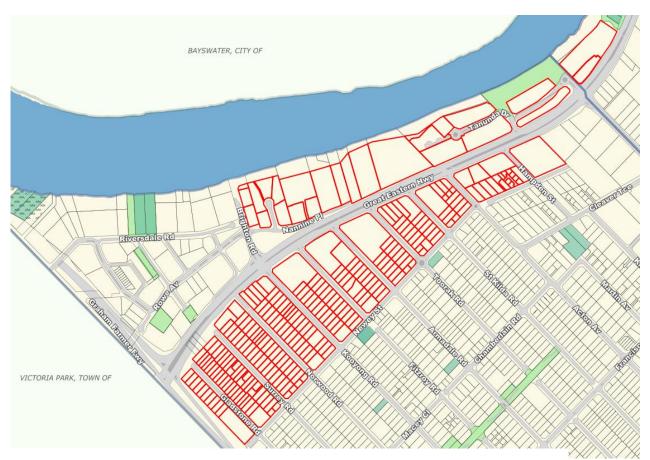

#### Location

The ACPS relates to the activity centres located within the City of Belmont as shown in Figure 1.

Figure 1: Activity Centres in City of Belmont

#### Consultation

The ACPS was advertised from 19 October 2023 to 16 November 2023 (28 days), by way of:

- Publishing a notice in the Perth Now Newspaper.
- Sending letters to landowners and occupiers of land within activity centres.
- Displaying a notice and information on the City's website.
- Posting information on the City's Facebook page.