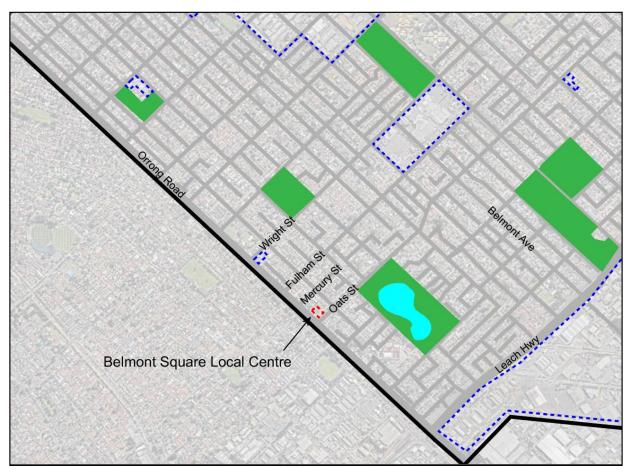

#### Location

The ACPS relates to the activity centres located within the City of Belmont as shown in Figure 1.

Figure 1: Activity Centres in City of Belmont