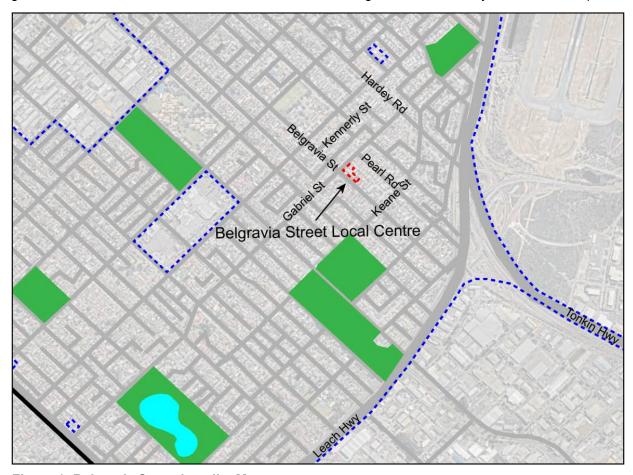

#### Location

The ACPS relates to the activity centres located within the City of Belmont as shown in Figure 1.

Figure 1: Activity Centres in City of Belmont