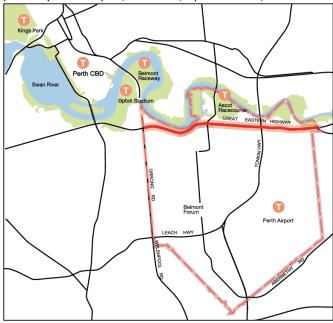

The City of Belmont's activity centre hierarchy is illustrated in Figure 2 below:

A description of the hierarchy relevant to the City of Belmont is included below.