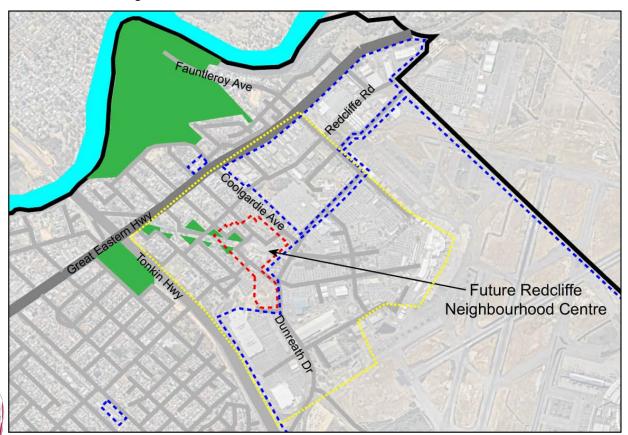

#### **Perth Airport**

The ACPS identifies two centres which are wholly or partially within land operated by Perth Airport. This includes:

- The Redcliffe Station Neighbourhood Centre which is proposed to be located surrounding the Redcliffe Station and over the portion of Perth Airport's land, which currently accommodates the Woolworths Shopping Centre.
- The Perth Airport Specialised Centre which encompasses the entire Perth Airport estate (future development within this area is informed by the Perth Airport Masterplan).

Perth Airport have outlined that they are not supportive of significant commercial/retail development associated with the Redcliffe Station Neighbourhood Centre occurring outside of the Perth Airport Estate. In considering this comment, the following is relevant:

- While future development in this area will be guided by the State
  Government's currently under development Improvement Scheme, the
  RNA supports a level of commercial development immediately surrounding
  the train station.
- Improvement Plan No.45 aims to establish a transit-oriented development that incorporates a variety of residential, retail and commercial uses, to serve the local community's needs for convenience and employment. The proposed scale of the commercial component is anticipated to align with the context of a transit-oriented development and is not expected raise the concerns mentioned in Perth Airport's submission. Additionally, Perth Airport will have the opportunity to submit their input when the Improvement Scheme is advertised.

Considering the above comments, a level of commercial development immediately surrounding the train station is considered appropriate. The City will collaborate with the State Government to encourage this through the preparation of the planning framework as stated in Action 1.3.