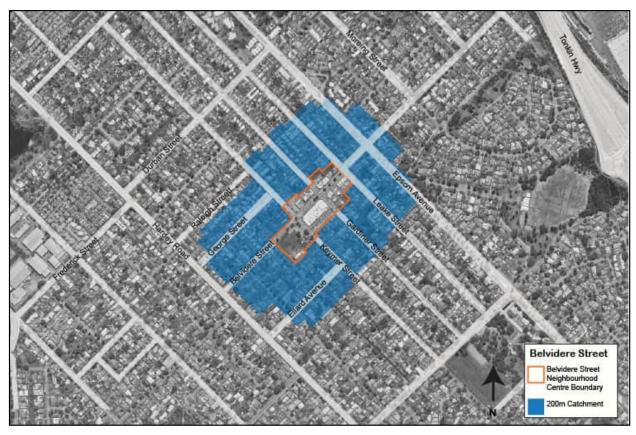

#### 5.2.2 Mr J Harris, Cloverdale

1. Roadworks on Belvidere Street between Hardey Road and Keymer Street are ongoing. This length of road is a missing link in the City' Long Term Cycle Network, which was approved in 2020. As of now, it is a high-traffic, unsafe environment for people on bikes, but roadworks here gives the City the chance to improve safety and amenity at low additional cost at the same time as repairing the road surface. What infrastructure will the City install here to make this a safer and more welcoming environment to encourage cycling?

#### Response

The Chief Executive Officer stated that the scope of the roadworks on Belvidere Street between Hardey Road and Keymer Street was resurfacing only. It did not incorporate the inclusion of new safety measures for cyclists. The City will be reviewing and updating the Integrated Movement Network Strategy – Belmont on the Move, and the Sustainable Transport Plan this calendar year. This review will look at improved cycle network opportunities through the City including Belvidere Street. The Belvidere Street Revitalisation project will create a slow speed shared space that prioritises pedestrians and cyclists. Design for this project will commence soon.