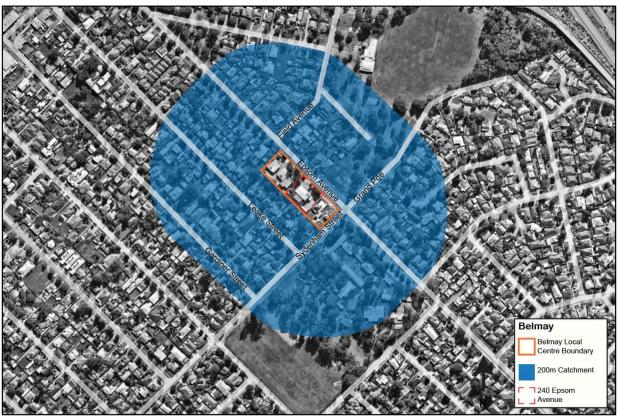

# 12.1 Activity Centre Planning Strategy - Final Adoption

Voting Requirement : Simple Majority

Subject Index : 116/136 – Activity Centre Planning Strategy

Location/Property : Various

Index

Application Index : N/A Disclosure of any : Nil

### **Purpose of report**

For Council to consider the draft Activity Centre Planning Strategy (ACPS) for final adoption following public advertising (refer Attachment 12.1.1).

#### Location

The ACPS relates to the activity centres located within the City of Belmont as shown in Figure 1.

Figure 1: Activity Centres in City of Belmont