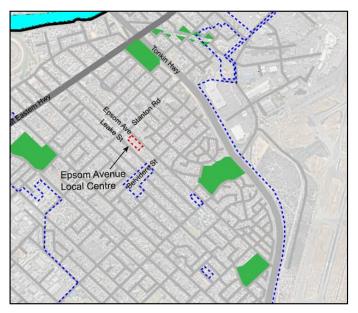

#### Location

The ACPS relates to the activity centres located within the City of Belmont as shown in Figure 1.

Figure 1: Activity Centres in City of Belmont