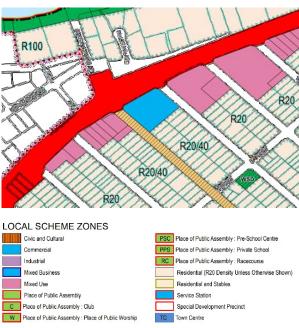

#### Location

The ACPS relates to the activity centres located within the City of Belmont as shown in Figure 1.

Figure 1: Activity Centres in City of Belmont

#### Consultation

The ACPS was advertised from 19 October 2023 to 16 November 2023 (28 days), by way of:

- Publishing a notice in the Perth Now Newspaper.
- Sending letters to landowners and occupiers of land within activity centres.
- Displaying a notice and information on the City's website.
- Posting information on the City's Facebook page.

The City received 25 submissions during the advertising period. The key points raised in the submissions relate to:

- The implications of the ACPS on Aboriginal Heritage site 16694 (Redcliffe Wetland);
- The need for detailed traffic modelling;
- The application of an R-ACO density code and the preparation of a

- site-specific planning framework for Eastgate Neighbourhood Centre;
- The investigation of Urban Open Space and the preparation of a precinct structure plan for Belmont Forum;
- The preparation of a cash-in-lieu of parking plan for Eastgate Neighbourhood Centre and Belmont Town Centre;
- The allocation of retail floor area within the Redcliffe Station
   Neighbourhood Centre and its relationship to development within the Perth Airport estate; and
- Development aspirations of Perth Racing.