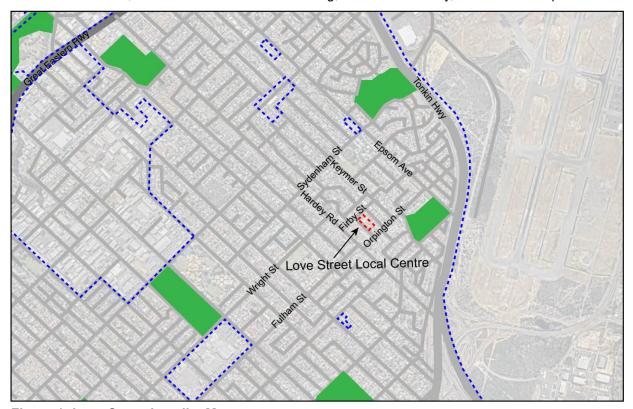

#### Location

The ACPS relates to the activity centres located within the City of Belmont as shown in Figure 1.

Figure 1: Activity Centres in City of Belmont