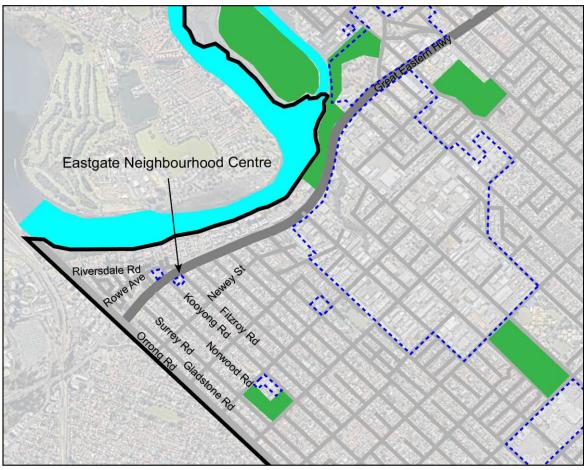

#### **Eastgate Neighbourhood Centre**

The draft ACPS for Eastgate Neighbourhood Centre contains actions relating to the investigation of:

- Whether it is appropriate to apply an R-AC1 density code over the subject land; and
- The preparation of a payment-in-lieu of parking plan.

A submission on behalf of the owner of the centre requested that the draft ACPS apply an R-ACO density over the site. This code requires a planning instrument be prepared to detail site specific development outcomes. In addition, the submission did not support the action for the investigation of a payment-in-lieu of parking plan. These matters will be discussed in further detail below.