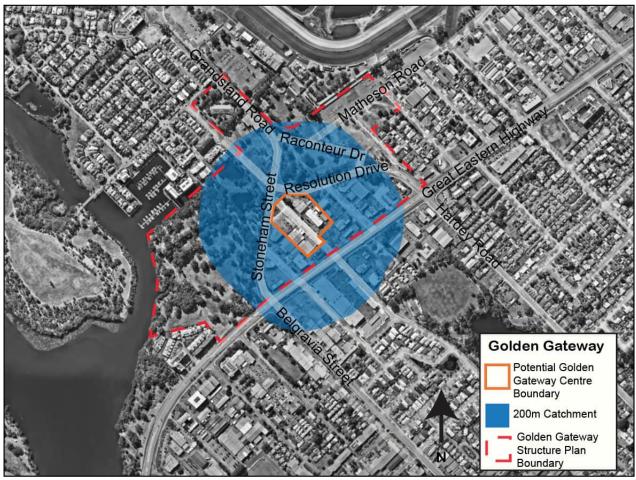

#### **Activity Centre Location**

The submission raises concerns about the suitability of a Local Centre establishing along Daly Street. Instead, they have suggested that the Perth Racing land fronting Resolution Drive is better suited for this purpose. In considering the submission, the following should be noted: