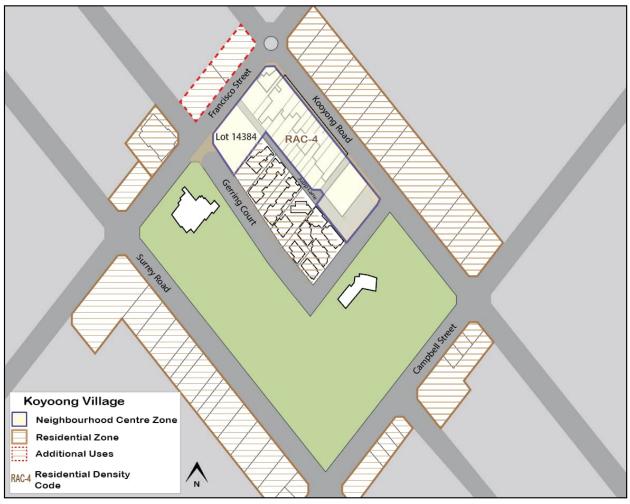

#### **Eastgate Neighbourhood Centre**

The draft ACPS for Eastgate Neighbourhood Centre contains actions relating to the investigation of:

- Whether it is appropriate to apply an R-AC1 density code over the subject land; and
- The preparation of a payment-in-lieu of parking plan.

A submission on behalf of the owner of the centre requested that the draft ACPS apply an R-ACO density over the site. This code requires a planning instrument be prepared to detail site specific development outcomes. In addition, the submission did not support the action for the investigation of a payment-in-lieu of parking plan. These matters will be discussed in further detail below.

#### R-AC0 Density Code

The submission on behalf of the landowner requested the ability for future detailed planning, potentially in the form of a Local Development Plan, to be undertaken to guide development of the land. To facilitate this, the submission requested that reference to an R-ACO density code be reflected within the draft ACPS for land within the Centre. In considering this, the following is relevant:

- The draft ACPS designates the investigation of an R-AC1 density code for the land as this is consistent with the density code reflected within State Planning Policy 7.3 – Residential Design Codes (R-Codes) for 'high density urban centres'.
- The draft ACPS does however identify that the side and rear setback provisions associated with an R-AC1 density code contained within the
- R-Codes, may not provide an appropriate interface between the Centre and the adjoining residential development. The Strategy therefore notes that should this density code be applied, DPLH approval would need to be sought to augment these setback provisions.
- An R-AC0 density code could also be appropriate to apply to the Centre.
   The R-AC0 requires the preparation of a site-specific planning tool

(potentially a Local Development Plan) which responds to the site's context. This would mean that approval from the DPLH would not be required to augment provisions of the R-Codes, such as the setback provisions associated with an R-AC1 density code.

It should also be noted that a future site-specific planning tool such as a Local Development Plan or Structure Plan would be advertised to the surrounding community.

At this stage, there is merit in investigating both the options of either R-AC1 or R-AC0 density codes for the site. The ACPS has been updated to reflect this accordingly.

To facilitate a level of consistency amongst all centres directly adjacent to Great Eastern Highway that are not already subject to detailed planning, the Ascot Local Centre section of the ACPS has also been amended to reflect the investigation of both an R-ACO or R-AC1 density coding.