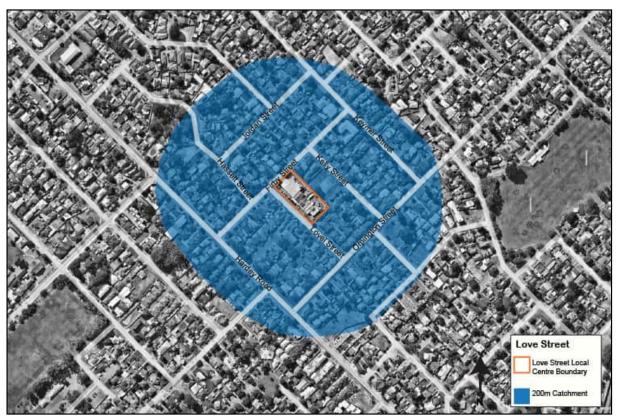

#### Centre Context

The context section analyses the current centre boundary, associated catchment area, and the zoning and residential densities within and surrounding the activity centres.