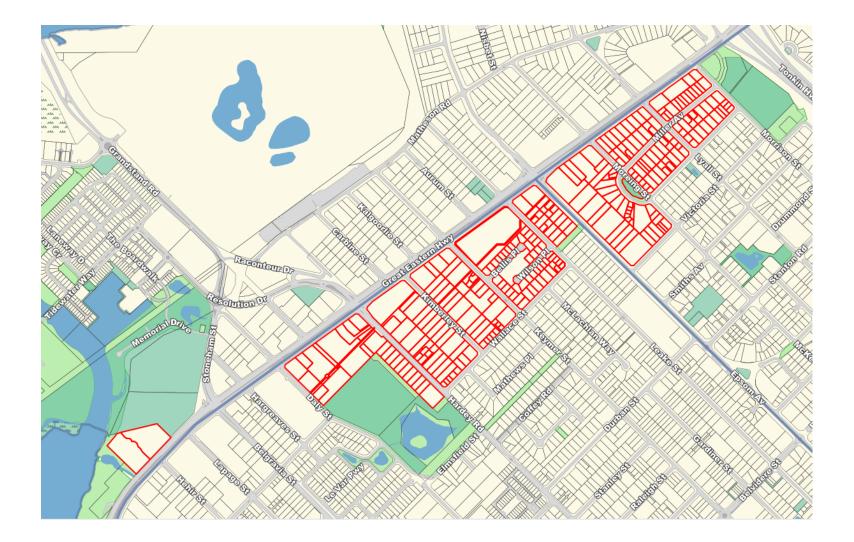

#### Location

The ACPS relates to the activity centres located within the City of Belmont as shown in Figure 1.

Figure 1: Activity Centres in City of Belmont