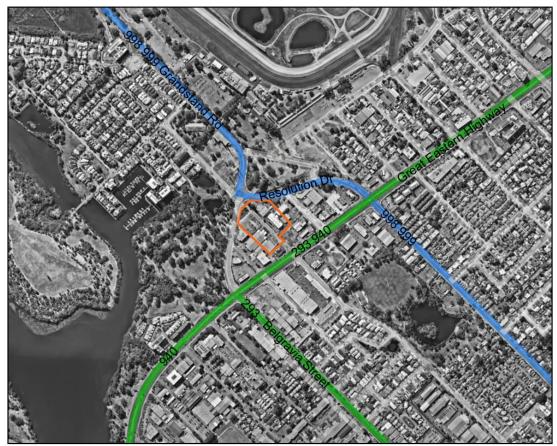

#### **Activity Centre Location**

The submission raises concerns about the suitability of a Local Centre establishing along Daly Street. Instead, they have suggested that the Perth Racing land fronting Resolution Drive is better suited for this purpose. In considering the submission, the following should be noted: