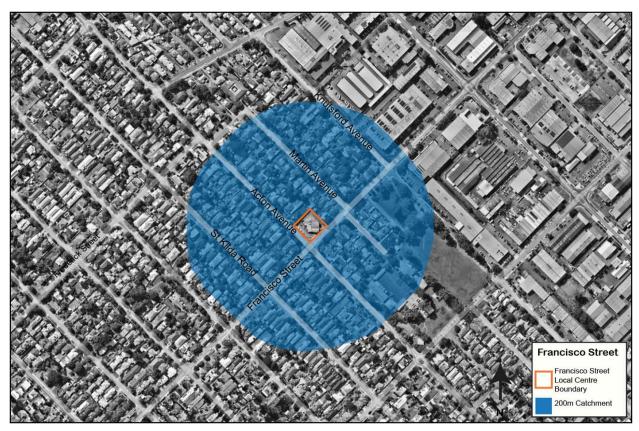

#### Centre Context

The context section analyses the current centre boundary, associated catchment area, and the zoning and residential densities within and surrounding the activity centres.