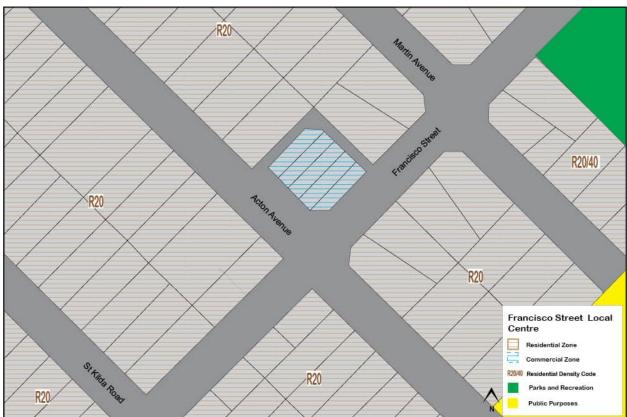

#### Centre Context

The context section analyses the current centre boundary, associated catchment area, and the zoning and residential densities within and surrounding the activity centres.