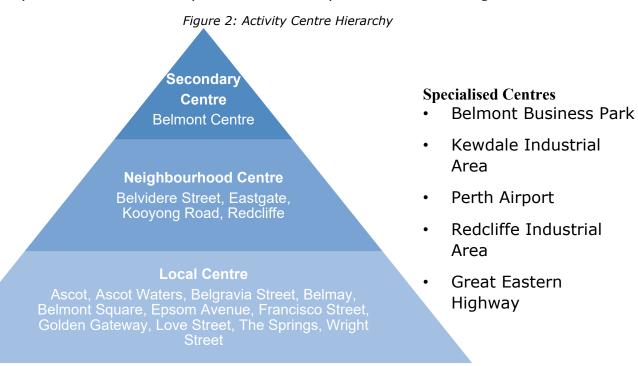

The City of Belmont's activity centre hierarchy is illustrated in Figure 2 below:

A description of the hierarchy relevant to the City of Belmont is included below.

#### Secondary Centres

Secondary centres are intended to act as regional activity hubs. A secondary centre performs an important role in the overall Perth Metropolitan economy, whilst providing essential services to their defined catchment. State Planning Policy 4.2 outlines that department stores, supermarkets and specialty shops are typical retail land uses located within secondary centres. A secondary centre is also intended to be supported by major offices and professional and service businesses.

#### Neighbourhood and Local Centres

State Planning Policy 4.2 explains that neighbourhood and local centres should provide for daily and weekly household shopping needs, contain community facilities and a small range of convenience services. Typically, a neighbourhood

centre would consist of a supermarket, personal services and convenience shops, supported by small scale offices. Local Centres share the same characteristics of a neighbourhood centre; however, operate on a smaller scale.

#### **Specialised Centres**

Specialised Centres have a focus on regionally significant economic or institutional activities which generate a high volume of work and visitor trips. Specialised Centres are typically characterised by a primary function. Opportunities exist for the development of a range of land uses that complement the Specialised Centre's primary function, provided that these land uses will not detract from other centres within the hierarchy.