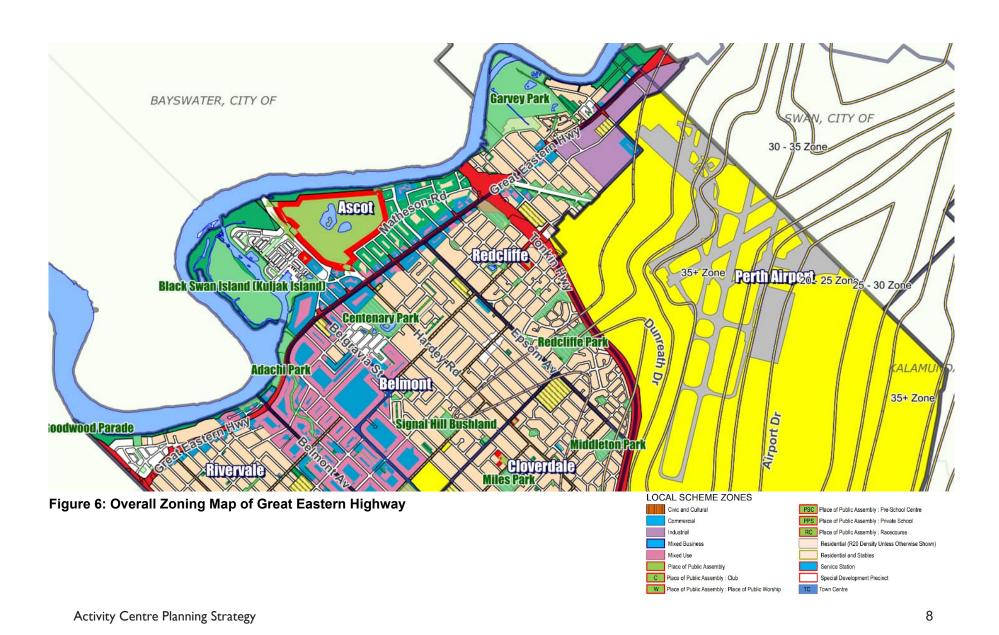

#### Location

The ACPS relates to the activity centres located within the City of Belmont as shown in Figure 1.

Figure 1: Activity Centres in City of Belmont

#### Consultation

The ACPS was advertised from 19 October 2023 to 16 November 2023 (28 days), by way of:

- Publishing a notice in the Perth Now Newspaper.
- Sending letters to landowners and occupiers of land within activity centres.
- Displaying a notice and information on the City's website.
- Posting information on the City's Facebook page.

The City received 25 submissions during the advertising period. The key points raised in the submissions relate to:

- The implications of the ACPS on Aboriginal Heritage site 16694 (Redcliffe Wetland);
- The need for detailed traffic modelling;
- The application of an R-ACO density code and the preparation of a

- site-specific planning framework for Eastgate Neighbourhood Centre;
- The investigation of Urban Open Space and the preparation of a precinct structure plan for Belmont Forum;
- The preparation of a cash-in-lieu of parking plan for Eastgate Neighbourhood Centre and Belmont Town Centre;
- The allocation of retail floor area within the Redcliffe Station
   Neighbourhood Centre and its relationship to development within the Perth Airport estate; and
- Development aspirations of Perth Racing.