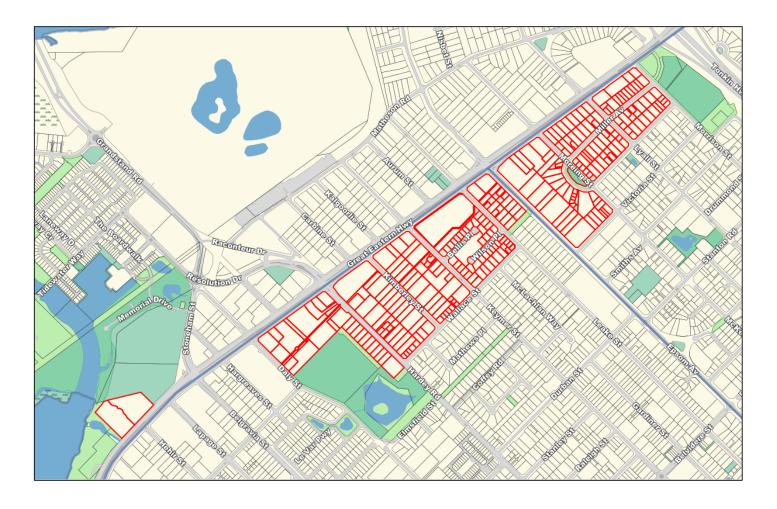

#### **Aboriginal Heritage Site 16694**

Aboriginal Cultural Heritage Registered Place 16694 is located within the broader Redcliffe Industrial Area (Figure 3).

Figure 3: Registered Aboriginal Heritage Site 16694