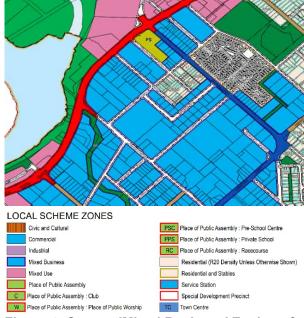

#### Location

The ACPS relates to the activity centres located within the City of Belmont as shown in Figure 1.

Figure 1: Activity Centres in City of Belmont