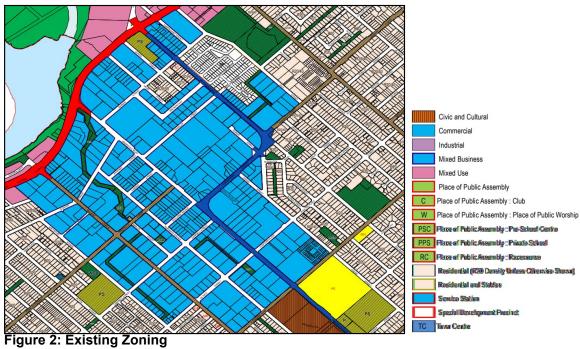

#### **City of Belmont Local Commercial Strategy**

The City of Belmont Local Commercial Strategy (2008) is the existing strategic planning document that guides commercial development within the City of Belmont. It is noted that:

- The document was prepared prior to the gazettal of the Planning and Development (Local Planning Schemes) Regulations 2015 and State Planning Policy 4.2 – Activity Centres (SPP 4.2). The Local Commercial Strategy therefore contains inconsistent terminology to these documents.
- The document does not recognise activity centres proposed within the Development Area 6 (DA 6) and Golden Gateway precincts.
- The document does not provide guidance on appropriate density codes for land located within activity centres.

The draft ACPS was prepared considering the above points and will replace the existing Commercial Strategy.