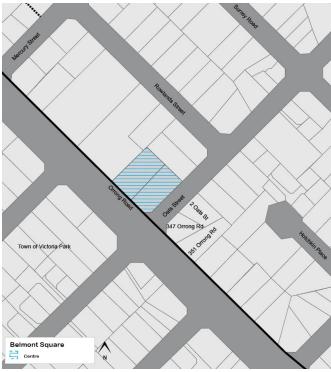

#### Location

The ACPS relates to the activity centres located within the City of Belmont as shown in Figure 1.

Figure 1: Activity Centres in City of Belmont