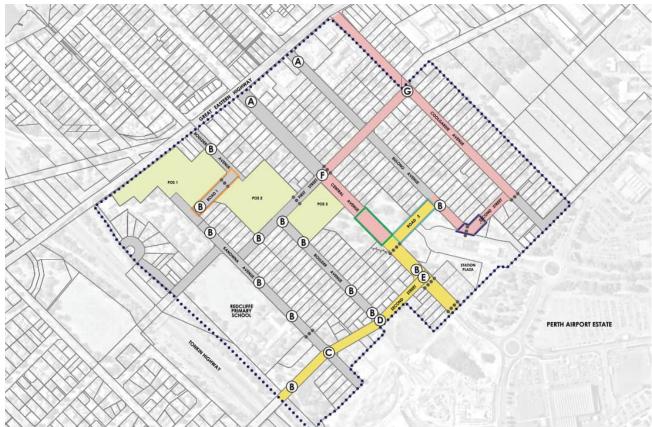

#### Movement

The movement section analyses the current movement network (walking, cycling, private vehicles and public transport) within and surrounding each activity centre, and details areas which can be investigated for improvement.