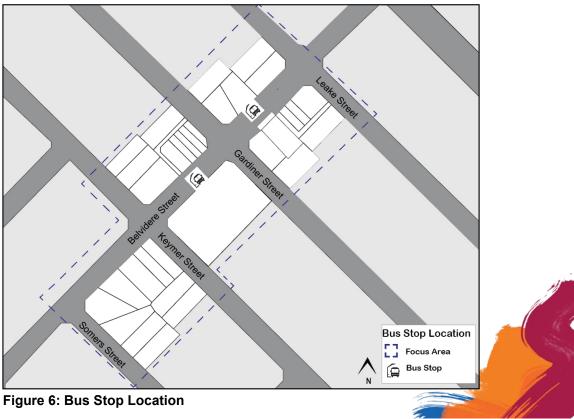

#### 5.2.2 Mr J Harris, Cloverdale

1. Roadworks on Belvidere Street between Hardey Road and Keymer Street are ongoing. This length of road is a missing link in the City' Long Term Cycle Network, which was approved in 2020. As of now, it is a high-traffic, unsafe environment for people on bikes, but roadworks here gives the City the chance to improve safety and amenity at low additional cost at the same time as repairing the road surface. What infrastructure will the City install here to make this a safer and more welcoming environment to encourage cycling?

#### Response

The Chief Executive Officer stated that the scope of the roadworks on Belvidere Street between Hardey Road and Keymer Street was resurfacing only. It did not incorporate the inclusion of new safety measures for cyclists. The City will be reviewing and updating the Integrated Movement Network Strategy – Belmont on the Move, and the Sustainable Transport Plan this calendar year. This review will look at improved cycle network opportunities through the City including Belvidere Street. The Belvidere Street Revitalisation project will create a slow speed shared space that prioritises pedestrians and cyclists. Design for this project will commence soon.