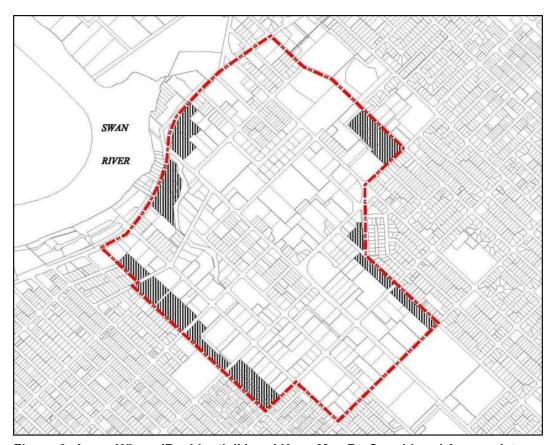

#### Location

The ACPS relates to the activity centres located within the City of Belmont as shown in Figure 1.

Figure 1: Activity Centres in City of Belmont