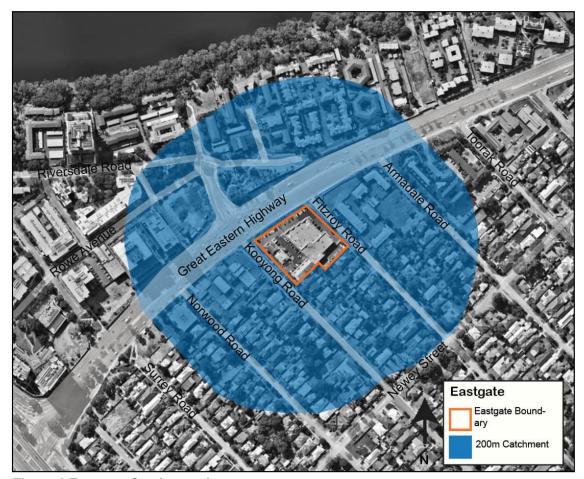

#### **Eastgate Neighbourhood Centre**

The draft ACPS for Eastgate Neighbourhood Centre contains actions relating to the investigation of:

- Whether it is appropriate to apply an R-AC1 density code over the subject land; and
- The preparation of a payment-in-lieu of parking plan.

A submission on behalf of the owner of the centre requested that the draft ACPS apply an R-ACO density over the site. This code requires a planning instrument be prepared to detail site specific development outcomes. In addition, the submission did not support the action for the investigation of a payment-in-lieu of parking plan. These matters will be discussed in further detail below.