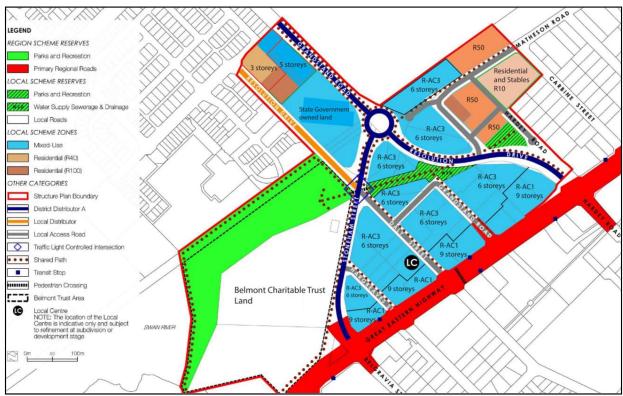

#### **Activity Centre Location**

The submission raises concerns about the suitability of a Local Centre establishing along Daly Street. Instead, they have suggested that the Perth Racing land fronting Resolution Drive is better suited for this purpose. In considering the submission, the following should be noted: