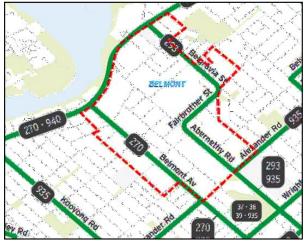

#### 5.2.2 Mr J Harris, Cloverdale

1. Roadworks on Belvidere Street between Hardey Road and Keymer Street are ongoing. This length of road is a missing link in the City' Long Term Cycle Network, which was approved in 2020. As of now, it is a high-traffic, unsafe environment for people on bikes, but roadworks here gives the City the chance to improve safety and amenity at low additional cost at the same time as repairing the road surface. What infrastructure will the City install here to make this a safer and more welcoming environment to encourage cycling?

#### Response

The Chief Executive Officer stated that the scope of the roadworks on Belvidere Street between Hardey Road and Keymer Street was resurfacing only. It did not incorporate the inclusion of new safety measures for cyclists. The City will be reviewing and updating the Integrated Movement Network Strategy – Belmont on the Move, and the Sustainable Transport Plan this calendar year. This review will look at improved cycle network opportunities through the City including Belvidere Street. The Belvidere Street Revitalisation project will create a slow speed shared space that prioritises pedestrians and cyclists. Design for this project will commence soon.