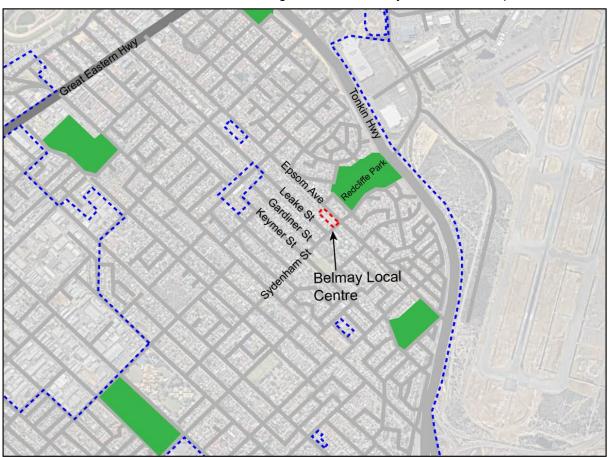

#### **Aboriginal Heritage Site 16694**

Aboriginal Cultural Heritage Registered Place 16694 is located within the broader Redcliffe Industrial Area (Figure 3).

Figure 3: Registered Aboriginal Heritage Site 16694