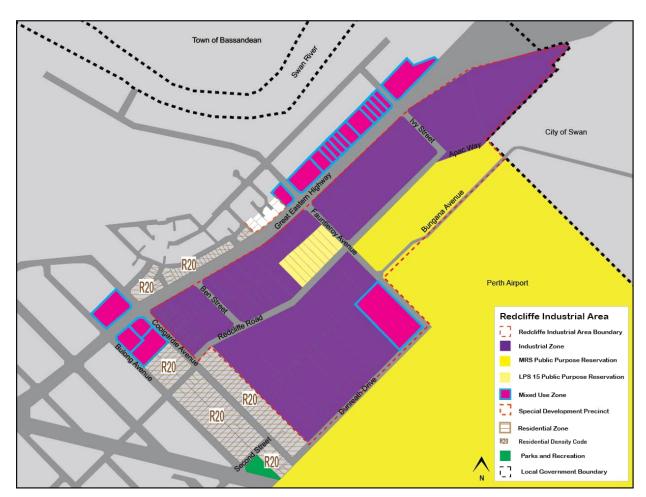

#### **Aboriginal Heritage Site 16694**

Aboriginal Cultural Heritage Registered Place 16694 is located within the broader Redcliffe Industrial Area (Figure 3).

Figure 3: Registered Aboriginal Heritage Site 16694

Several submissions raised concern regarding potential impacts from the ACPS for this Registered Aboriginal Site and requested that this be protected. In addition, submissions queried whether Council engaged with traditional owners regarding this site as part of the ACPS advertising.

In considering these submissions the following is noted:

- The ACPS does not affect Registered Place 16694 by either changes to zoning, reservation, planning controls, or development of the land. Therefore, the City engaged with the landowner, Perth Airport, but did not directly consult with Traditional Owners regarding the draft ACPS. It should be noted that any developments on this land must adhere to the Aboriginal Heritage Act 1972.
- Site 16694 is located within the Perth Airport Estate. Whilst the site is currently zoned Industrial under LPS 15, the Department of Planning, Lands and Heritage (DPLH) are currently progressing an amendment to the Metropolitan Region Scheme to reserve the land 'Public Purpose'. This is consistent with the reservation applied to the remainder of the Airport

Estate. It is important to note that this is a separate exercise and process to the ACPS.

- The strong connection between members of the Aboriginal community and the land on which Perth Airport is situated is recognised in a Partnership Agreement reached in 2009 between Perth Airport, Traditional Custodians and other Aboriginal Elders. Signatories of the Agreement meet regularly to discuss airport planning, cultural awareness activities and cultural history.
- Perth Airport also have a Cultural Heritage Management Plan which provides a strategy to protect and manage Aboriginal heritage on the Perth Airport Estate. The Plan aims to:
  - Ensure compliance with relevant State and Commonwealth heritage and Aboriginal heritage legislation, policy and guidelines.
  - Outline measures to be taken before, during and after an activity, in order to protect Aboriginal cultural heritage.
  - Acknowledge and respect the connection Traditional Custodians have to the land and waters on which Perth Airport operates.
- Heritage assessments and consultation with Perth Airport's Partnership Group ensure that potential impacts to Aboriginal heritage values from development and ongoing operation of the airport are considered and managed.

It is considered that the ACPS will have no impact on Aboriginal Cultural Heritage Registered Place 16694. In addition, it is noted that Perth Airport have several processes in place regarding Aboriginal Cultural Heritage Registered Places and engage with the Traditional Custodians and other Aboriginal Elders where appropriate. Notwithstanding this, none of these factors impact the protection and registration of the site under the *Aboriginal Heritage Act 1972*.