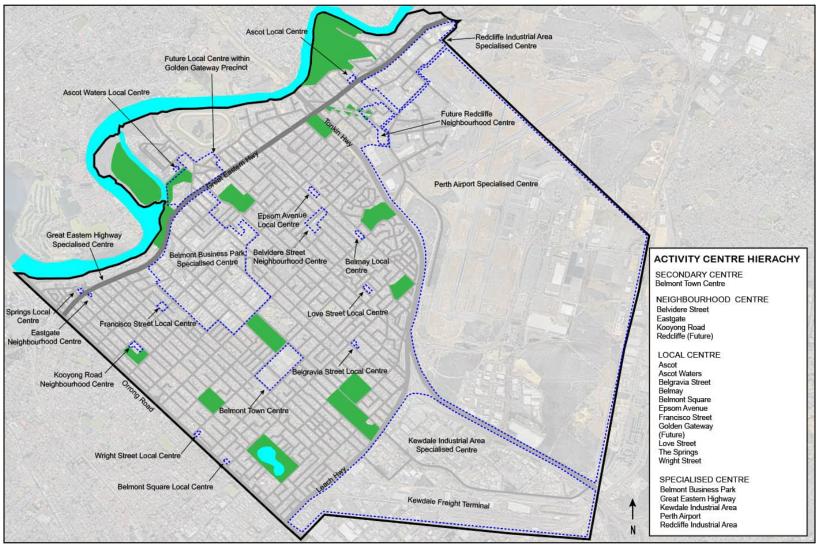

#### Location

The ACPS relates to the activity centres located within the City of Belmont as shown in Figure 1.

Figure 1: Activity Centres in City of Belmont

#### **State Planning Policy 4.2 – Activity Centres**

State Planning Policy 4.2 sets out the principles and design criteria for the planning and development of activity centres. It deals with the distribution, function, land use and urban design of activity centres and their integration with public transport. It also seeks to provide an even distribution of jobs, services and amenities throughout the Perth and Peel region. In doing so, the document establishes an activity centre hierarchy that categorises activity centres based on their function and characteristics.

The City of Belmont's activity centre hierarchy is illustrated in Figure 2 below:

A description of the hierarchy relevant to the City of Belmont is included below.

#### Secondary Centres

Secondary centres are intended to act as regional activity hubs. A secondary centre performs an important role in the overall Perth Metropolitan economy, whilst providing essential services to their defined catchment. State Planning Policy 4.2 outlines that department stores, supermarkets and specialty shops are typical retail land uses located within secondary centres. A secondary centre is also intended to be supported by major offices and professional and service businesses.

#### Neighbourhood and Local Centres

State Planning Policy 4.2 explains that neighbourhood and local centres should provide for daily and weekly household shopping needs, contain community facilities and a small range of convenience services. Typically, a neighbourhood

centre would consist of a supermarket, personal services and convenience shops, supported by small scale offices. Local Centres share the same characteristics of a neighbourhood centre; however, operate on a smaller scale.

#### **Specialised Centres**

Specialised Centres have a focus on regionally significant economic or institutional activities which generate a high volume of work and visitor trips. Specialised Centres are typically characterised by a primary function. Opportunities exist for the development of a range of land uses that complement the Specialised Centre's primary function, provided that these land uses will not detract from other centres within the hierarchy.

#### **New Centres**

In accordance with SPP 4.2, the establishment of new activity centres should be identified by an adopted local planning strategy and supported by an analysis of the 'retail needs' of a precinct and the wider community.