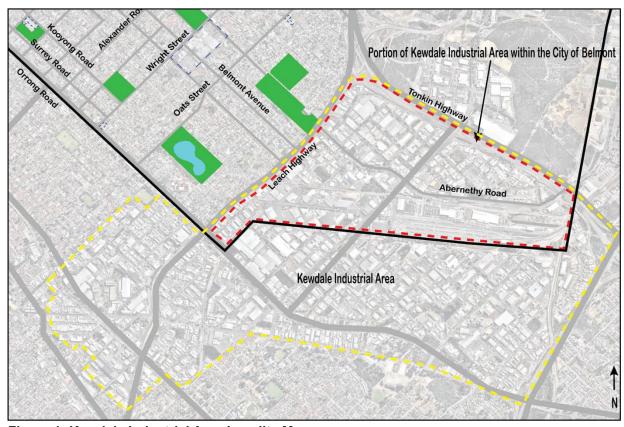

#### **Aboriginal Heritage Site 16694**

Aboriginal Cultural Heritage Registered Place 16694 is located within the broader Redcliffe Industrial Area (Figure 3).

Figure 3: Registered Aboriginal Heritage Site 16694