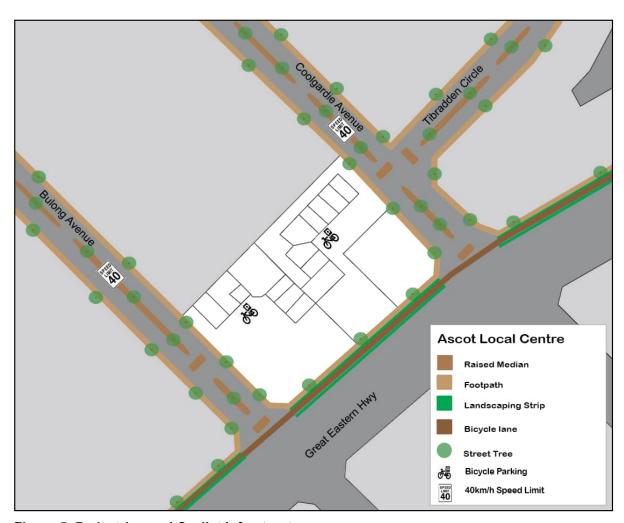

#### Movement

The movement section analyses the current movement network (walking, cycling, private vehicles and public transport) within and surrounding each activity centre, and details areas which can be investigated for improvement.