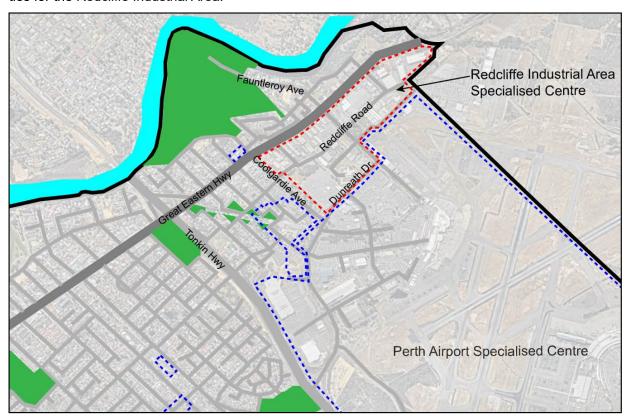

#### **Aboriginal Heritage Site 16694**

Aboriginal Cultural Heritage Registered Place 16694 is located within the broader Redcliffe Industrial Area (Figure 3).

Figure 3: Registered Aboriginal Heritage Site 16694