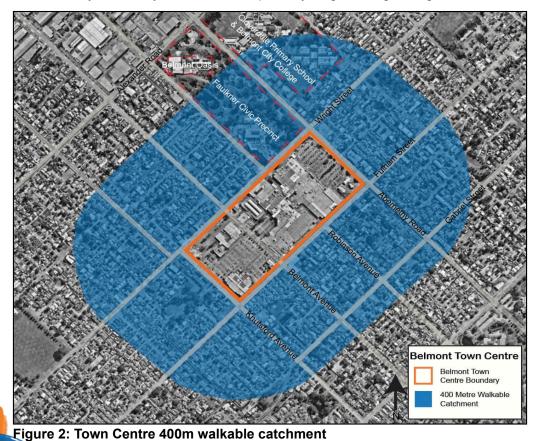

#### Location

The ACPS relates to the activity centres located within the City of Belmont as shown in Figure 1.

Figure 1: Activity Centres in City of Belmont