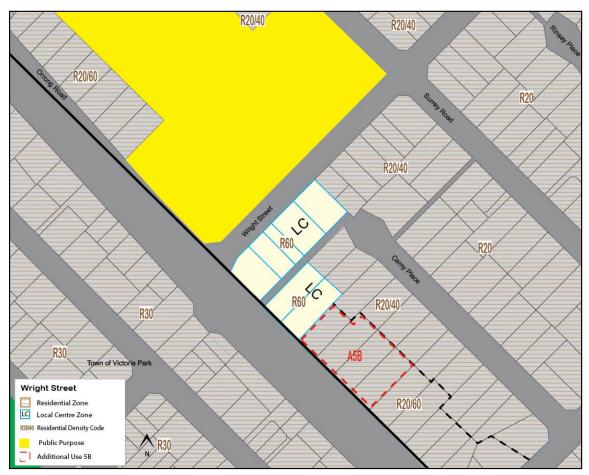

#### **Eastgate Neighbourhood Centre**

The draft ACPS for Eastgate Neighbourhood Centre contains actions relating to the investigation of:

- Whether it is appropriate to apply an R-AC1 density code over the subject land; and
- The preparation of a payment-in-lieu of parking plan.

A submission on behalf of the owner of the centre requested that the draft ACPS apply an R-ACO density over the site. This code requires a planning instrument be prepared to detail site specific development outcomes. In addition, the submission did not support the action for the investigation of a payment-in-lieu of parking plan. These matters will be discussed in further detail below.

#### R-AC0 Density Code

The submission on behalf of the landowner requested the ability for future detailed planning, potentially in the form of a Local Development Plan, to be undertaken to guide development of the land. To facilitate this, the submission requested that reference to an R-ACO density code be reflected within the draft ACPS for land within the Centre. In considering this, the following is relevant:

- The draft ACPS designates the investigation of an R-AC1 density code for the land as this is consistent with the density code reflected within State Planning Policy 7.3 – Residential Design Codes (R-Codes) for 'high density urban centres'.
- The draft ACPS does however identify that the side and rear setback provisions associated with an R-AC1 density code contained within the
- R-Codes, may not provide an appropriate interface between the Centre and the adjoining residential development. The Strategy therefore notes that should this density code be applied, DPLH approval would need to be sought to augment these setback provisions.
- An R-AC0 density code could also be appropriate to apply to the Centre.
   The R-AC0 requires the preparation of a site-specific planning tool

(potentially a Local Development Plan) which responds to the site's context. This would mean that approval from the DPLH would not be required to augment provisions of the R-Codes, such as the setback provisions associated with an R-AC1 density code.

It should also be noted that a future site-specific planning tool such as a Local Development Plan or Structure Plan would be advertised to the surrounding community.

At this stage, there is merit in investigating both the options of either R-AC1 or R-AC0 density codes for the site. The ACPS has been updated to reflect this accordingly.

To facilitate a level of consistency amongst all centres directly adjacent to Great Eastern Highway that are not already subject to detailed planning, the Ascot Local Centre section of the ACPS has also been amended to reflect the investigation of both an R-ACO or R-AC1 density coding.