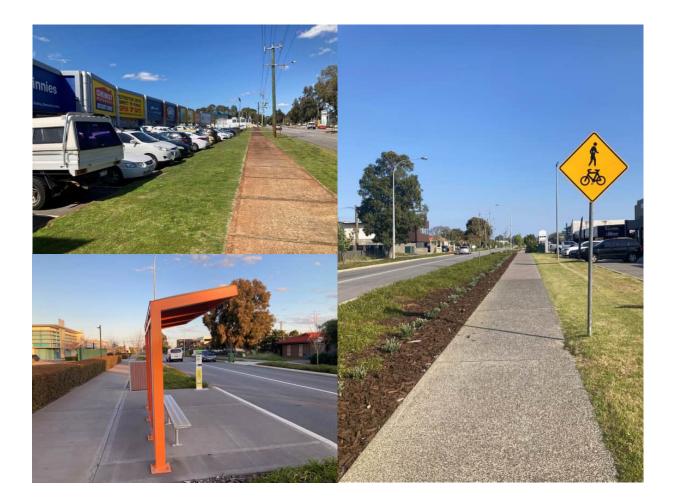

#### 5.2.2 Mr J Harris, Cloverdale

1. Roadworks on Belvidere Street between Hardey Road and Keymer Street are ongoing. This length of road is a missing link in the City' Long Term Cycle Network, which was approved in 2020. As of now, it is a high-traffic, unsafe environment for people on bikes, but roadworks here gives the City the chance to improve safety and amenity at low additional cost at the same time as repairing the road surface. What infrastructure will the City install here to make this a safer and more welcoming environment to encourage cycling?

#### Response

The Chief Executive Officer stated that the scope of the roadworks on Belvidere Street between Hardey Road and Keymer Street was resurfacing only. It did not incorporate the inclusion of new safety measures for cyclists. The City will be reviewing and updating the Integrated Movement Network Strategy – Belmont on the Move, and the Sustainable Transport Plan this calendar year. This review will look at improved cycle network opportunities through the City including Belvidere Street. The Belvidere Street Revitalisation project will create a slow speed shared space that prioritises pedestrians and cyclists. Design for this project will commence soon.