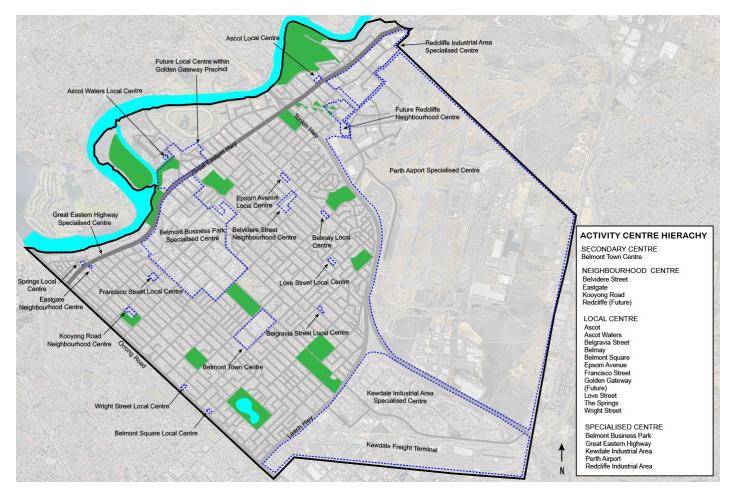

#### Location

The ACPS relates to the activity centres located within the City of Belmont as shown in Figure 1.

Figure 1: Activity Centres in City of Belmont

The City of Belmont's activity centre hierarchy is illustrated in Figure 2 below:

A description of the hierarchy relevant to the City of Belmont is included below.