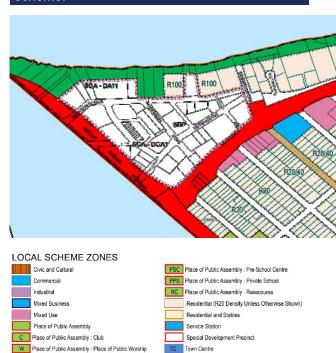

#### Location

The ACPS relates to the activity centres located within the City of Belmont as shown in Figure 1.

Figure 1: Activity Centres in City of Belmont