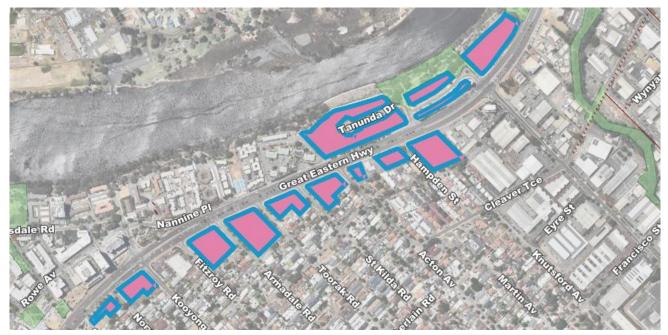

#### Location

The ACPS relates to the activity centres located within the City of Belmont as shown in Figure 1.

Figure 1: Activity Centres in City of Belmont