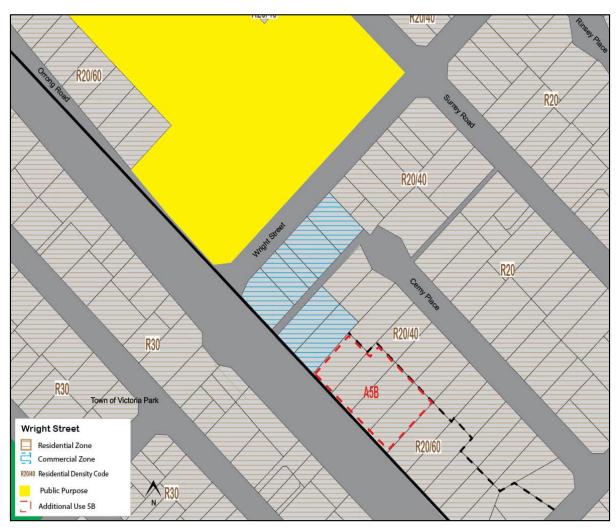

#### **Eastgate Neighbourhood Centre**

The draft ACPS for Eastgate Neighbourhood Centre contains actions relating to the investigation of:

- Whether it is appropriate to apply an R-AC1 density code over the subject land; and
- The preparation of a payment-in-lieu of parking plan.

A submission on behalf of the owner of the centre requested that the draft ACPS apply an R-ACO density over the site. This code requires a planning instrument be prepared to detail site specific development outcomes. In addition, the submission did not support the action for the investigation of a payment-in-lieu of parking plan. These matters will be discussed in further detail below.

#### R-AC0 Density Code

The submission on behalf of the landowner requested the ability for future detailed planning, potentially in the form of a Local Development Plan, to be undertaken to guide development of the land. To facilitate this, the submission requested that reference to an R-ACO density code be reflected within the draft ACPS for land within the Centre. In considering this, the following is relevant:

- The draft ACPS designates the investigation of an R-AC1 density code for the land as this is consistent with the density code reflected within State Planning Policy 7.3 – Residential Design Codes (R-Codes) for 'high density urban centres'.
- The draft ACPS does however identify that the side and rear setback provisions associated with an R-AC1 density code contained within the
- R-Codes, may not provide an appropriate interface between the Centre and the adjoining residential development. The Strategy therefore notes that should this density code be applied, DPLH approval would need to be sought to augment these setback provisions.
- An R-AC0 density code could also be appropriate to apply to the Centre.
   The R-AC0 requires the preparation of a site-specific planning tool

(potentially a Local Development Plan) which responds to the site's context. This would mean that approval from the DPLH would not be required to augment provisions of the R-Codes, such as the setback provisions associated with an R-AC1 density code.

It should also be noted that a future site-specific planning tool such as a Local Development Plan or Structure Plan would be advertised to the surrounding community.

At this stage, there is merit in investigating both the options of either R-AC1 or R-AC0 density codes for the site. The ACPS has been updated to reflect this accordingly.

To facilitate a level of consistency amongst all centres directly adjacent to Great Eastern Highway that are not already subject to detailed planning, the Ascot Local Centre section of the ACPS has also been amended to reflect the investigation of both an R-ACO or R-AC1 density coding.