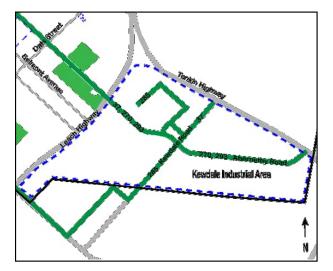

#### **Aboriginal Heritage Site 16694**

Aboriginal Cultural Heritage Registered Place 16694 is located within the broader Redcliffe Industrial Area (Figure 3).

Figure 3: Registered Aboriginal Heritage Site 16694