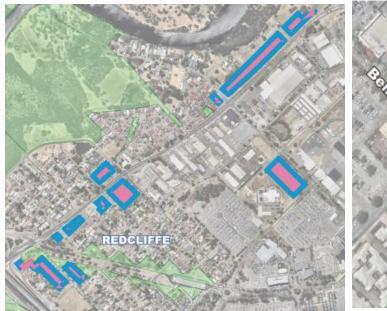

The City of Belmont's activity centre hierarchy is illustrated in Figure 2 below:

A description of the hierarchy relevant to the City of Belmont is included below.