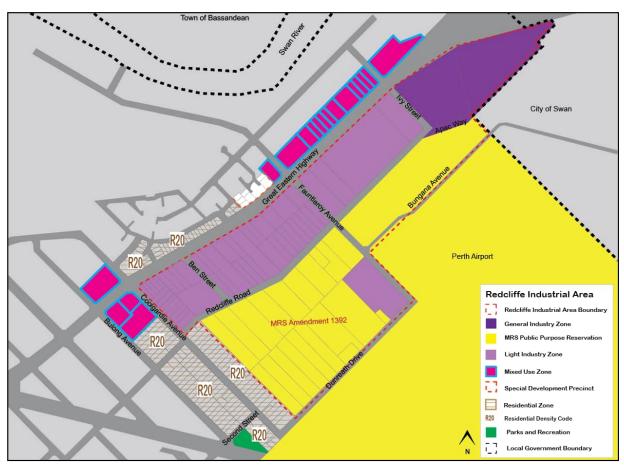

#### **Aboriginal Heritage Site 16694**

Aboriginal Cultural Heritage Registered Place 16694 is located within the broader Redcliffe Industrial Area (Figure 3).

Figure 3: Registered Aboriginal Heritage Site 16694

Several submissions raised concern regarding potential impacts from the ACPS for this Registered Aboriginal Site and requested that this be protected. In addition, submissions queried whether Council engaged with traditional owners regarding this site as part of the ACPS advertising.

In considering these submissions the following is noted:

- The ACPS does not affect Registered Place 16694 by either changes to zoning, reservation, planning controls, or development of the land. Therefore, the City engaged with the landowner, Perth Airport, but did not directly consult with Traditional Owners regarding the draft ACPS. It should be noted that any developments on this land must adhere to the Aboriginal Heritage Act 1972.
- Site 16694 is located within the Perth Airport Estate. Whilst the site is currently zoned Industrial under LPS 15, the Department of Planning, Lands and Heritage (DPLH) are currently progressing an amendment to the Metropolitan Region Scheme to reserve the land 'Public Purpose'. This is consistent with the reservation applied to the remainder of the Airport

Estate. It is important to note that this is a separate exercise and process to the ACPS.

- The strong connection between members of the Aboriginal community and the land on which Perth Airport is situated is recognised in a Partnership Agreement reached in 2009 between Perth Airport, Traditional Custodians and other Aboriginal Elders. Signatories of the Agreement meet regularly to discuss airport planning, cultural awareness activities and cultural history.
- Perth Airport also have a Cultural Heritage Management Plan which provides a strategy to protect and manage Aboriginal heritage on the Perth Airport Estate. The Plan aims to:
  - Ensure compliance with relevant State and Commonwealth heritage and Aboriginal heritage legislation, policy and guidelines.
  - Outline measures to be taken before, during and after an activity, in order to protect Aboriginal cultural heritage.
  - Acknowledge and respect the connection Traditional Custodians have to the land and waters on which Perth Airport operates.
- Heritage assessments and consultation with Perth Airport's Partnership Group ensure that potential impacts to Aboriginal heritage values from development and ongoing operation of the airport are considered and managed.

It is considered that the ACPS will have no impact on Aboriginal Cultural Heritage Registered Place 16694. In addition, it is noted that Perth Airport have several processes in place regarding Aboriginal Cultural Heritage Registered Places and engage with the Traditional Custodians and other Aboriginal Elders where appropriate. Notwithstanding this, none of these factors impact the protection and registration of the site under the *Aboriginal Heritage Act 1972*.