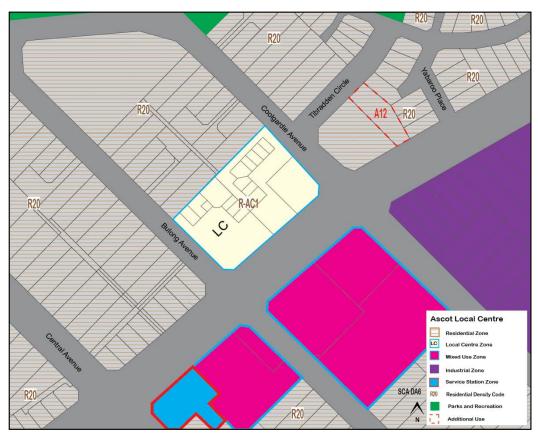

#### **Eastgate Neighbourhood Centre**

The draft ACPS for Eastgate Neighbourhood Centre contains actions relating to the investigation of:

- Whether it is appropriate to apply an R-AC1 density code over the subject land; and
- The preparation of a payment-in-lieu of parking plan.

A submission on behalf of the owner of the centre requested that the draft ACPS apply an R-ACO density over the site. This code requires a planning instrument be prepared to detail site specific development outcomes. In addition, the submission did not support the action for the investigation of a payment-in-lieu of parking plan. These matters will be discussed in further detail below.

#### R-AC0 Density Code

The submission on behalf of the landowner requested the ability for future detailed planning, potentially in the form of a Local Development Plan, to be undertaken to guide development of the land. To facilitate this, the submission requested that reference to an R-ACO density code be reflected within the draft ACPS for land within the Centre. In considering this, the following is relevant:

- The draft ACPS designates the investigation of an R-AC1 density code for the land as this is consistent with the density code reflected within State Planning Policy 7.3 – Residential Design Codes (R-Codes) for 'high density urban centres'.
- The draft ACPS does however identify that the side and rear setback provisions associated with an R-AC1 density code contained within the
- R-Codes, may not provide an appropriate interface between the Centre and the adjoining residential development. The Strategy therefore notes that should this density code be applied, DPLH approval would need to be sought to augment these setback provisions.
- An R-AC0 density code could also be appropriate to apply to the Centre.
   The R-AC0 requires the preparation of a site-specific planning tool

(potentially a Local Development Plan) which responds to the site's context. This would mean that approval from the DPLH would not be required to augment provisions of the R-Codes, such as the setback provisions associated with an R-AC1 density code.

It should also be noted that a future site-specific planning tool such as a Local Development Plan or Structure Plan would be advertised to the surrounding community.

At this stage, there is merit in investigating both the options of either R-AC1 or R-AC0 density codes for the site. The ACPS has been updated to reflect this accordingly.

To facilitate a level of consistency amongst all centres directly adjacent to Great Eastern Highway that are not already subject to detailed planning, the Ascot Local Centre section of the ACPS has also been amended to reflect the investigation of both an R-ACO or R-AC1 density coding.