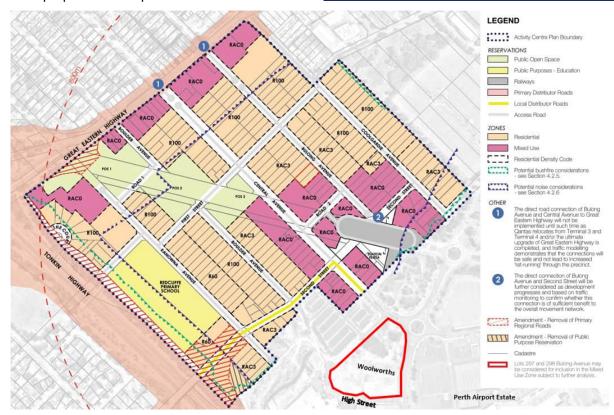

#### Location

The ACPS relates to the activity centres located within the City of Belmont as shown in Figure 1.

Figure 1: Activity Centres in City of Belmont

#### **Perth Airport**

The ACPS identifies two centres which are wholly or partially within land operated by Perth Airport. This includes:

- The Redcliffe Station Neighbourhood Centre which is proposed to be located surrounding the Redcliffe Station and over the portion of Perth Airport's land, which currently accommodates the Woolworths Shopping Centre.
- The Perth Airport Specialised Centre which encompasses the entire Perth Airport estate (future development within this area is informed by the Perth Airport Masterplan).

Perth Airport have outlined that they are not supportive of significant commercial/retail development associated with the Redcliffe Station Neighbourhood Centre occurring outside of the Perth Airport Estate. In considering this comment, the following is relevant:

- While future development in this area will be guided by the State
  Government's currently under development Improvement Scheme, the
  RNA supports a level of commercial development immediately surrounding
  the train station.
- Improvement Plan No.45 aims to establish a transit-oriented development that incorporates a variety of residential, retail and commercial uses, to serve the local community's needs for convenience and employment. The proposed scale of the commercial component is anticipated to align with the context of a transit-oriented development and is not expected raise the concerns mentioned in Perth Airport's submission. Additionally, Perth Airport will have the opportunity to submit their input when the Improvement Scheme is advertised.

Considering the above comments, a level of commercial development immediately surrounding the train station is considered appropriate. The City will collaborate with the State Government to encourage this through the preparation of the planning framework as stated in Action 1.3.