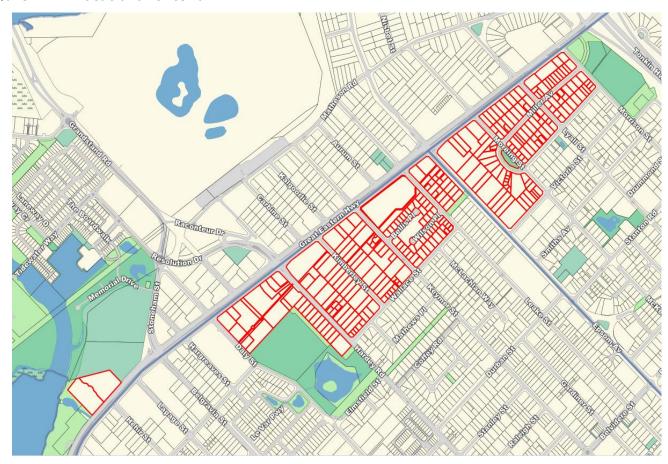

#### **Aboriginal Heritage Site 16694**

Aboriginal Cultural Heritage Registered Place 16694 is located within the broader Redcliffe Industrial Area (Figure 3).

Figure 3: Registered Aboriginal Heritage Site 16694

Several submissions raised concern regarding potential impacts from the ACPS for this Registered Aboriginal Site and requested that this be protected. In addition, submissions queried whether Council engaged with traditional owners regarding this site as part of the ACPS advertising.