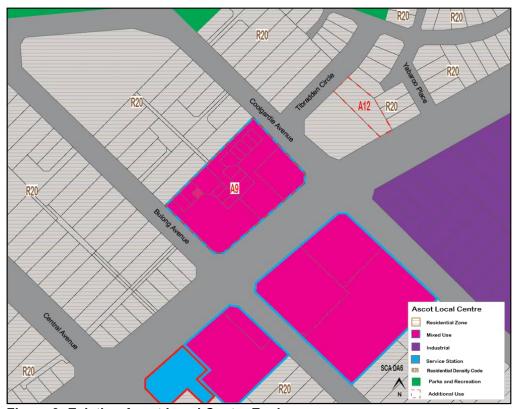

To facilitate a level of consistency amongst all centres directly adjacent to Great Eastern Highway that are not already subject to detailed planning, the Ascot Local Centre section of the ACPS has also been amended to reflect the investigation of both an R-ACO or R-AC1 density coding.

#### Perth Racing Landholdings

Perth Racing made a submission in respect to their landholdings near the Ascot Racecourse. The details of the matters raised in the submission are discussed below.

#### **Activity Centre Location**

The submission raises concerns about the suitability of a Local Centre establishing along Daly Street. Instead, they have suggested that the Perth Racing land fronting Resolution Drive is better suited for this purpose. In considering the submission, the following should be noted: