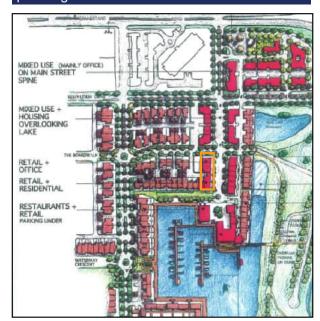

#### Perth Racing Landholdings

Perth Racing made a submission in respect to their landholdings near the Ascot Racecourse. The details of the matters raised in the submission are discussed below.

#### **Activity Centre Location**

The submission raises concerns about the suitability of a Local Centre establishing along Daly Street. Instead, they have suggested that the Perth Racing land fronting Resolution Drive is better suited for this purpose. In considering the submission, the following should be noted: