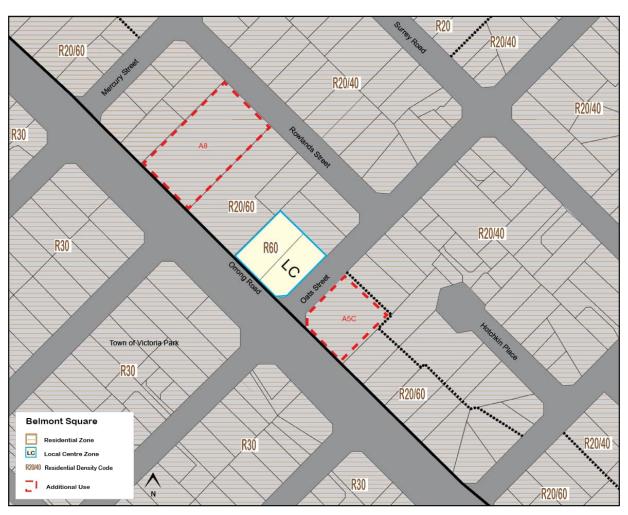

# 12.1 Activity Centre Planning Strategy - Final Adoption

Voting Requirement : Simple Majority

Subject Index : 116/136 – Activity Centre Planning Strategy

Location/Property : Various

Index

Application Index : N/A Disclosure of any : Nil

#### Location

The ACPS relates to the activity centres located within the City of Belmont as shown in Figure 1.

Figure 1: Activity Centres in City of Belmont