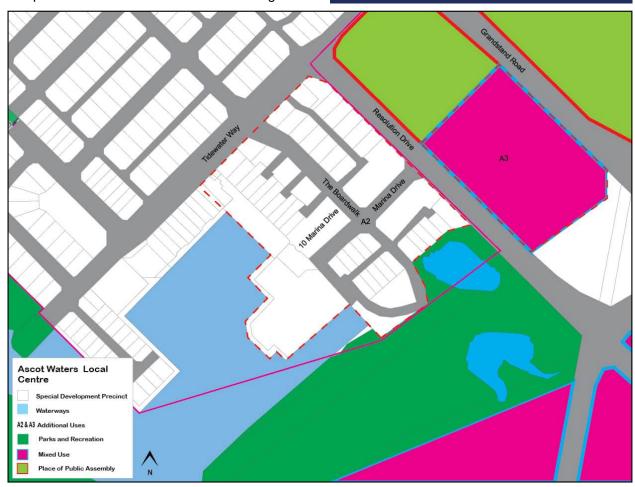

#### Perth Racing Landholdings

Perth Racing made a submission in respect to their landholdings near the Ascot Racecourse. The details of the matters raised in the submission are discussed below.

#### **Activity Centre Location**

The submission raises concerns about the suitability of a Local Centre establishing along Daly Street. Instead, they have suggested that the Perth Racing land fronting Resolution Drive is better suited for this purpose. In considering the submission, the following should be noted: