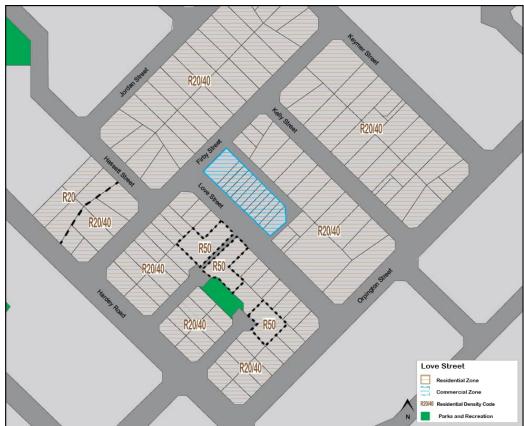

#### Centre Context

The context section analyses the current centre boundary, associated catchment area, and the zoning and residential densities within and surrounding the activity centres.