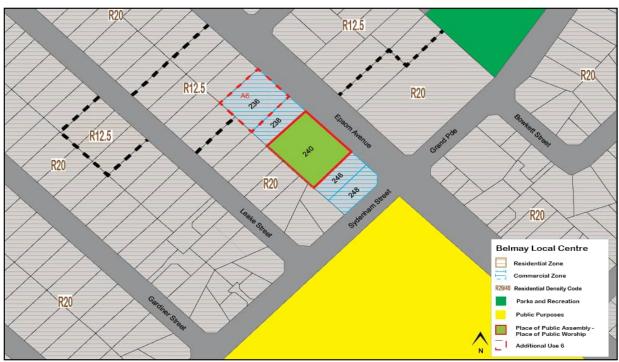

#### **Eastgate Neighbourhood Centre**

The draft ACPS for Eastgate Neighbourhood Centre contains actions relating to the investigation of:

- Whether it is appropriate to apply an R-AC1 density code over the subject land; and
- The preparation of a payment-in-lieu of parking plan.

A submission on behalf of the owner of the centre requested that the draft ACPS apply an R-ACO density over the site. This code requires a planning instrument be prepared to detail site specific development outcomes. In addition, the submission did not support the action for the investigation of a payment-in-lieu of parking plan. These matters will be discussed in further detail below.

#### R-AC0 Density Code

The submission on behalf of the landowner requested the ability for future detailed planning, potentially in the form of a Local Development Plan, to be undertaken to guide development of the land. To facilitate this, the submission requested that reference to an R-ACO density code be reflected within the draft ACPS for land within the Centre. In considering this, the following is relevant:

- The draft ACPS designates the investigation of an R-AC1 density code for the land as this is consistent with the density code reflected within State Planning Policy 7.3 – Residential Design Codes (R-Codes) for 'high density urban centres'.
- The draft ACPS does however identify that the side and rear setback provisions associated with an R-AC1 density code contained within the
- R-Codes, may not provide an appropriate interface between the Centre and the adjoining residential development. The Strategy therefore notes that should this density code be applied, DPLH approval would need to be sought to augment these setback provisions.
- An R-AC0 density code could also be appropriate to apply to the Centre.
   The R-AC0 requires the preparation of a site-specific planning tool

(potentially a Local Development Plan) which responds to the site's context. This would mean that approval from the DPLH would not be required to augment provisions of the R-Codes, such as the setback provisions associated with an R-AC1 density code.

It should also be noted that a future site-specific planning tool such as a Local Development Plan or Structure Plan would be advertised to the surrounding community.

At this stage, there is merit in investigating both the options of either R-AC1 or R-AC0 density codes for the site. The ACPS has been updated to reflect this accordingly.

To facilitate a level of consistency amongst all centres directly adjacent to Great Eastern Highway that are not already subject to detailed planning, the Ascot Local Centre section of the ACPS has also been amended to reflect the investigation of both an R-ACO or R-AC1 density coding.