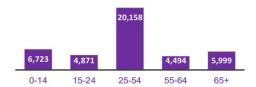

y.
- Contemporary planning prioritises an increase in the number of dwellings surrounding activity centres.

#### **Economic**

- In 2020, a total of 55,384 square metres of activity centre floor area was located within the City. A large portion of this floor area is located within the Belmont Town Centre.
- In 2020, 4,120 businesses operated within activity and industrial centres across the City.
- In 2021, there were a total of 52,692 jobs located within the City of Belmont.
- The largest employer within the City of Belmont is the Transport, Postal and Warehouse industry, focused within the Kewdale Industrial Area.
- Economic forecast has identified the need for an increase in retail floor area within various activity centres by 2036.

#### At a Glance

AGE BREAKDOWN (NUMBER OF PEOPLE)



POPULATION CHANGE (PREDICTED) 2021 - 2041





43.5% POPULATION GROWTH

BY 2041



45.8%

INCREASE IN DWELLINGS 2021 - 2041

65% SEPARATE HOUSE



20.2% SEMI-DETACHED DWELLING

14.4% APARTMENT



\$1.641

WEEKLY HOUSEHOLD INCOME



52,982

**JOBS IN 2021** 



City of Belmont

## **Community Aspirations**

#### **Strategic Community Plan**

The City of Belmont recently prepared a new Strategic Community Plan (SCP) for 2020-2040. The SCP was developed through a wide array of community consultation resulting in a community vision for the City which is:

"We will be home to a diverse and harmonious community, thriving from the opportunities of our unique, riverside City."

The community consultation also resulted in the development of five overarching goals. The goals contained within the S