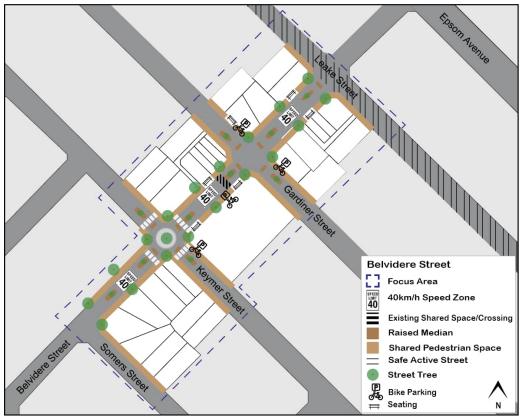

#### 5.2.2 Mr J Harris, Cloverdale

1. Roadworks on Belvidere Street between Hardey Road and Keymer Street are ongoing. This length of road is a missing link in the City' Long Term Cycle Network, which was approved in 2020. As of now, it is a high-traffic, unsafe environment for people on bikes, but roadworks here gives the City the chance to improve safety and amenity at low additional cost at the same time as repairing the road surface. What infrastructure will the City install here to make this a safer and more welcoming environment to encourage cycling?

#### Response

The Chief Executive Officer stated that the scope of the roadworks on Belvidere Street between Hardey Road and Keymer Street was resurfacing only. It did not incorporate the inclusion of new safety measures for cyclists. The City will be reviewing and updating the Integrated Movement Network Strategy – Belmont on the Move, and the Sustainable Transport Plan this calendar year. This review will look at improved cycle network opportunities through the City including Belvidere Street. The Belvidere Street Revitalisation project will create a slow speed shared space that prioritises pedestrians and cyclists. Design for this project will commence soon.