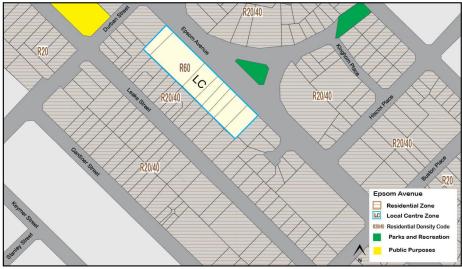

The variety of uses provide for a day and night time economy, with Eastgate IGA being open from 7:00am to 9:00pm, medical land uses being open between day trading hours and a number of the takeaway food outlets being open until 9:00pm.