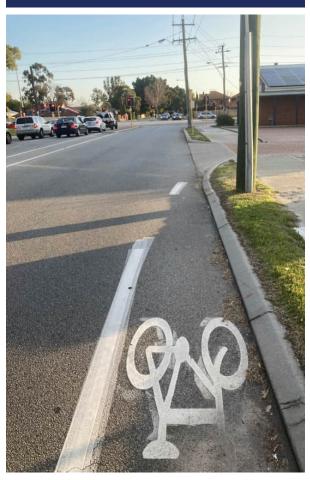

ructure

# **Wayfinding**

Wayfinding measures provide directional assistance for pedestrians and cyclists on locating points of interest, in this case Belmont Square Local Centre. While driving to an activity centre is fairly well defined by the road network itself, it is more difficult to find the easiest and safest walking and cycling route.

Wayfinding signage and maps are able to clearly define these walking and cycling routes. This creates a more viable mode of transport.

It is recommended that detailed planning be undertaken to identify appropriate locations for directional boards, signage and maps within the 200 metre walkable catchment of the Centre.

## Action 2.3

Investigate and implement wayfinding measures at select locations within 200m of the Belmont Square Local Centre.



Activity Centre Planning Strategy

# **Public Transport**

Belmont Square Local Centre is serviced by bus route 39 which connects the Centre to Belmont Forum and Elizabeth Quay. The bus stop for this service is located on the opposite side of Oats Street. A safe pedestrian crossing point should be provided to this bus stop.

Bus routes 998, 999, and 285 also provide access to the Centre with stops being located on Orrong Road 200m to the south east and north west. To provide better access to these services, the City of Belmont should advocate for an additional stop to be located along Orrong Road adjacent to the Centre.

The uptake of public transport can be supported by travel behaviour programs, which are designed to inform the general public about their transport options. A greater le