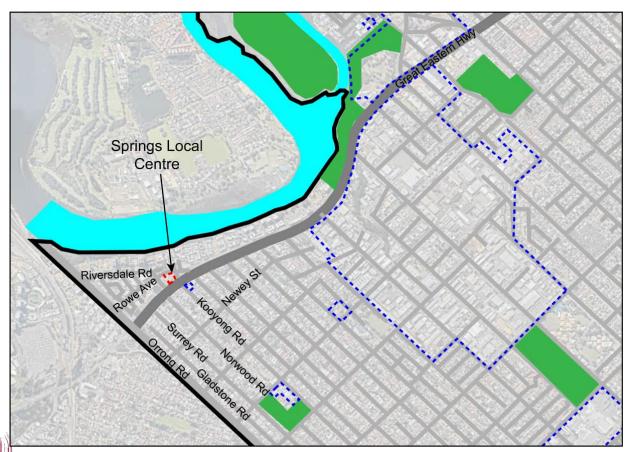

#### **Eastgate Neighbourhood Centre**

The draft ACPS for Eastgate Neighbourhood Centre contains actions relating to the investigation of:

- Whether it is appropriate to apply an R-AC1 density code over the subject land; and
- The preparation of a payment-in-lieu of parking plan.

A submission on behalf of the owner of the centre requested that the draft ACPS apply an R-ACO density over the site. This code requires a planning instrument be prepared to detail site specific development outcomes. In addition, the submission did not support the action for the investigation of a payment-in-lieu of parking plan. These matters will be discussed in further detail below.

#### R-AC0 Density Code

The submission on behalf of the landowner requested the ability for future detailed planning, potentially in the form of a Local Development Plan, to be undertaken to guide development of the land. To facilitate this, the submission requested that reference to an R-ACO density code be reflected within the draft ACPS for land within the Centre. In considering this, the following is relevant:

- The draft ACPS designates the investigation of an R-AC1 density code for the land as this is consistent with the density code reflected within State Planning Policy 7.3 – Residential Design Codes (R-Codes) for 'high density urban centres'.
- The draft ACPS does however identify that the side and rear setback provisions associated with an R-AC1 density code contained within the
- R-Codes, may not provide an appropriate interface between the Centre and the adjoining residential development. The Strategy therefore notes that should this density code be applied, DPLH approval would need to be sought to augment these setback provisions.
- An R-AC0 density code could also be appropriate to apply to the Centre.
   The R-AC0 requires the preparation of a site-specific planning tool

(potentially a Local Development Plan) which responds to the site's context. This would mean that approval from the DPLH would not be required to augment provisions of the R-Codes, such as the setback provisions associated with an R-AC1 density code.

It should also be noted that a future site-specific planning tool such as a Local Development Plan or Structure Plan would be advertised to the surrounding community.

At this stage, there is merit in investigating both the options of either R-AC1 or R-AC0 density codes for the site. The ACPS has been updated to reflect this accordingly.

To facilitate a level of consistency amongst all centres directly adjacent to Great Eastern Highway that are not already subject to detailed planning, the Ascot Local Centre section of the ACPS has also been amended to reflect the investigation of both an R-ACO or R-AC1 density coding.