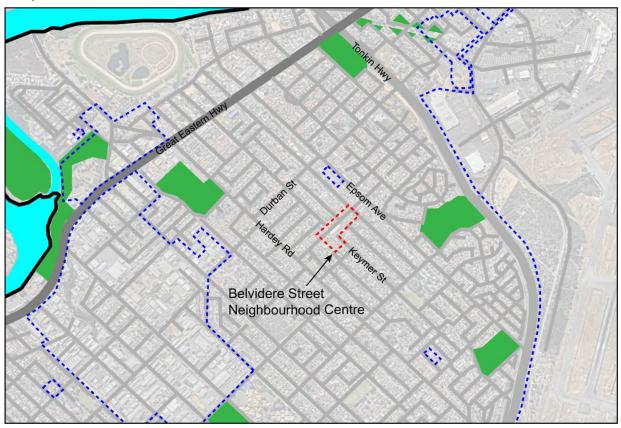

#### 5.2.2 Mr J Harris, Cloverdale

1. Roadworks on Belvidere Street between Hardey Road and Keymer Street are ongoing. This length of road is a missing link in the City' Long Term Cycle Network, which was approved in 2020. As of now, it is a high-traffic, unsafe environment for people on bikes, but roadworks here gives the City the chance to improve safety and amenity at low additional cost at the same time as repairing the road surface. What infrastructure will the City install here to make this a safer and more welcoming environment to encourage cycling?

#### Response

The Chief Executive Officer stated that the scope of the roadworks on Belvidere Street between Hardey Road and Keymer Street was resurfacing only. It did not incorporate the inclusion of new safety measures for cyclists. The City will be reviewing and updating the Integrated Movement Network Strategy – Belmont on the Move, and the Sustainable Transport Plan this calendar year. This review will look at improved cycle network opportunities through the City including Belvidere Street. The Belvidere Street Revitalisation project will create a slow speed shared space that prioritises pedestrians and cyclists. Design for this project will commence soon.