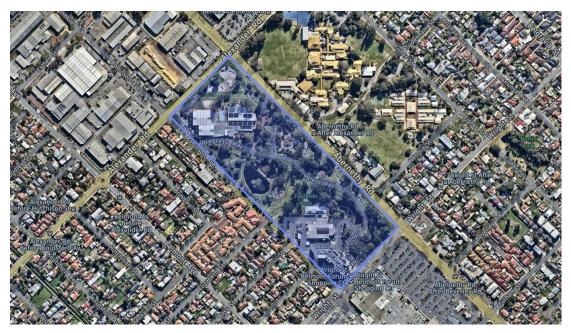

#### Location

The subject amendment relates to Lots 185 to 196 Hay Road and portions of the Hay Road and Ivy Street road reserve in Ascot (see Figure 1). Lots 185-196 Hay Road, Ascot are currently vacant, with a few remnant trees.

Figure 1: Aerial of subject land (source Intramaps)

The subject area, and adjacent land to the north and north-east, is currently reserved 'Parks and Recreation' under the MRS. Land to the south and west of the Amendment area is currently zoned 'Urban' under the MRS as can be seen in Figure 2.