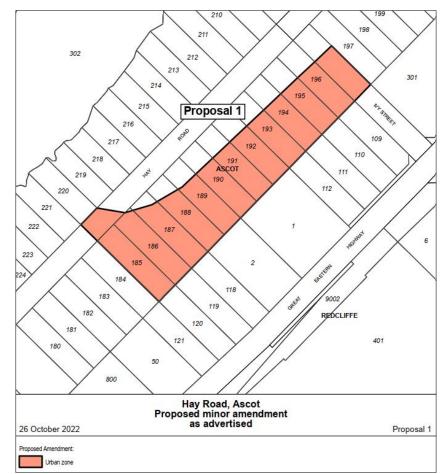

#### **Proposed Amendment**

The proposal is to reclassify Lots 185 to 196 Hay Road, Ascot and portions of the Hay Road and Ivy Street Road Reserve from a 'Parks and Recreation' reserve to an 'Urban' zone as illustrated in Figure 4.

Figure 4: Proposed MRS Amendment (Source: Department of Planning, Lands and Heritage)

Lots 185 to 196 Hay Road are currently owned by the WAPC who is in the process of selling part of this land to an adjacent landowner. The intent of this Amendment is to facilitate the development of part of the subject land and the adjacent 'Urban' zoned land for residential and related purposes. The Amendment report notes that this is consistent with the intent of Perth and Peel @ 3.5 Million, and with the intent and objectives of State Planning Policy 2.0 (Environmental and Natural Resources), Draft State Planning Policy 2.9 (Planning for Water) and State Planning Policy 3.0 (Urban Growth and Settlement).