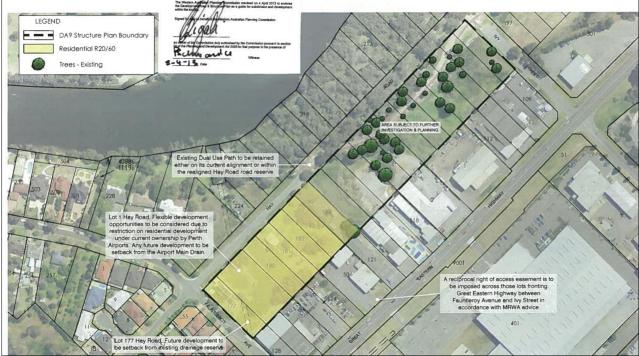

#### Development Area 9 Structure Plan

The subject land is located within the Development Area 9 (DA 9) precinct. The DA 9 precinct is an area of approximately 2.99 hectares of land bound by Fauntleroy Avenue, Hay Road, Ivy Street and properties fronting Great Eastern Highway. This area comprises 19 lots in multiple ownership.

A Structure Plan (DA 9 Structure Plan) was approved for the precinct on 3 April 2013. The key elements of the Structure Plan include:

• The extension of Hay Road to connect between Fauntleroy Avenue and Ivy Street.

- Applying an 'R20/60' density coding to lots within the south-western portion of the precinct.
- Identifying lots within the north-eastern portion of the precinct, comprising Lots 185-196 Hay Road, as requiring further investigation and planning. This recognised the need to amend zoning/reservation under the MRS and realign the Swan River Trust Development Control Area boundary.

The Structure Plan is illustrated in Figure 3 below.

Figure 3: DA9 Structure Plan (Source: City of Belmont)