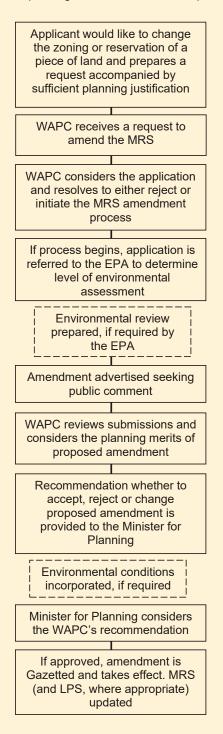

The amendment proposed in this report is being made under the provisions of section 57 (often referred to as a minor amendment).

The minor amendment process includes (also see the diagram on page viii):

- Request submitted and considered by the WAPC.
- WAPC determines to either progress or reject application, classifying it as either a major or minor amendment.

- If progressed, the application is referred to the Environmental Protection Authority (EPA) to set the level of environmental assessment. If the EPA requires an environmental review, this is carried out before the amendment is advertised.
- Proposed amendment is advertised for public comment. Advertisements are placed in local and statewide newspapers and the information is made available on www.dplh.wa.gov.au/mrs-amendments. Landowners directly affected by a proposed amendment are contacted in writing. Where there is an environmental review, this is also made available for comment.
- WAPC receives public submissions over a period of 60 days.
- WAPC reviews the proposed amendment in light of both the submissions and planning advice provided by the Department of Planning, Lands and Heritage.
- WAPC provides recommendation to the Minister for Planning whether to accept, reject or modify the proposed amendment.
- Minister considers proposed amendment.
- If approved, with or without modification, the amendment becomes legally effective in the MRS with the publishing of a notice in the Government Gazette. If declined, the amendment is discarded.
- Within three months of an MRS amendment being finalised, all affected local governments must initiate an amendment to its local planning scheme to match the new zonings.