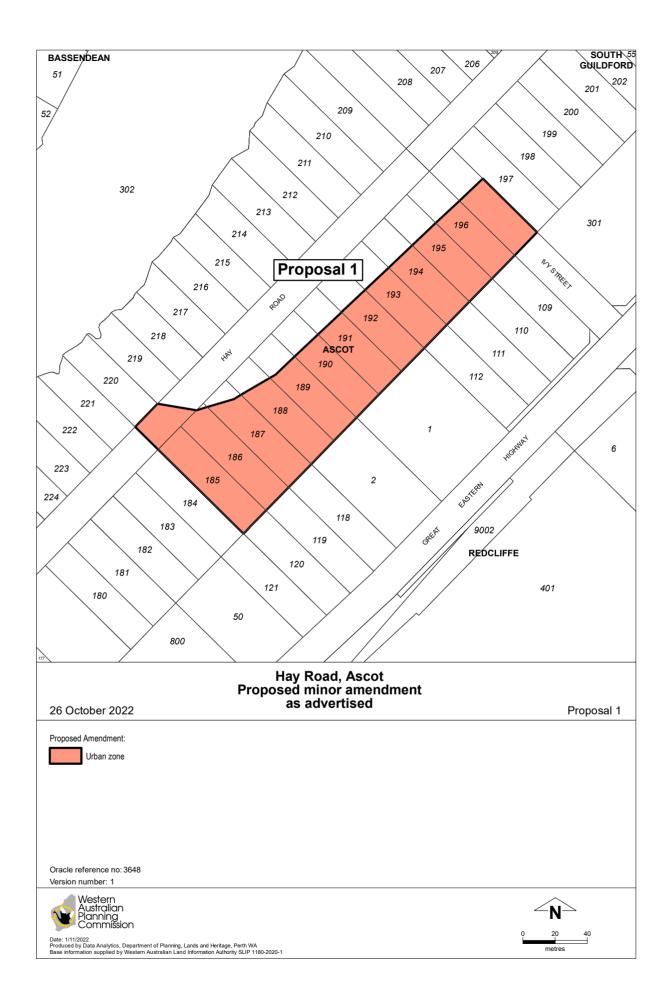

#### Location

The subject amendment relates to Lots 185 to 196 Hay Road and portions of the Hay Road and Ivy Street road reserve in Ascot (see Figure 1). Lots 185-196 Hay Road, Ascot are currently vacant, with a few remnant trees.

#### **Proposed Amendment**

The proposal is to reclassify Lots 185 to 196 Hay Road, Ascot and portions of the Hay Road and Ivy Street Road Reserve from a 'Parks and Recreation' reserve to an 'Urban' zone as illustrated in Figure 4.

### 1 Purpose

The purpose of the amendment is to transfer approximately 1.53 hectares of land in Ascot from the Parks and Recreation reservation to the Urban zone in the Metropolitan Region Scheme (MRS), as shown on *Amendment Figure - Proposal 1.* 

### 3 Scope and content of the amendment

The amendment proposes to transfer parts of Lot 185 to 196 Hay Road and part of the road reserves for Hay Road and Ivy Street in Ascot from the Parks and Recreation reserve to the Urban zone in the MRS. The amendment has an area of approximately 1.53 hectares.