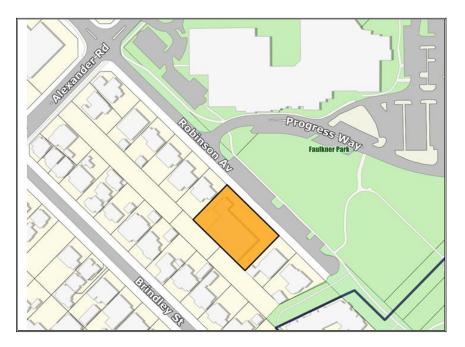

#### Location

The subject amendment relates to Lots 185 to 196 Hay Road and portions of the Hay Road and Ivy Street road reserve in Ascot (see Figure 1). Lots 185-196 Hay Road, Ascot are currently vacant, with a few remnant trees.

Figure 1: Aerial of subject land (source Intramaps)

The subject area, and adjacent land to the north and north-east, is currently reserved 'Parks and Recreation' under the MRS. Land to the south and west of the Amendment area is currently zoned 'Urban' under the MRS as can be seen in Figure 2.