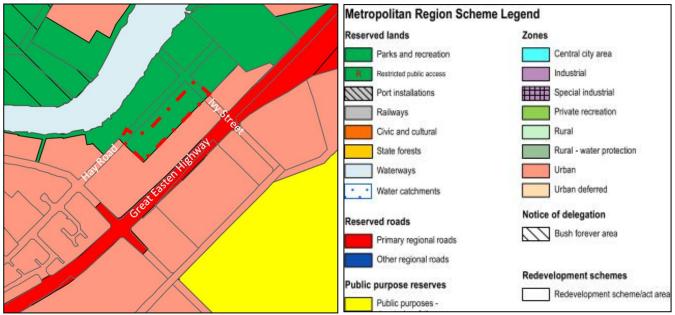

Figure 1: Aerial of subject land (source Intramaps)

The subject area, and adjacent land to the north and north-east, is currently reserved 'Parks and Recreation' under the MRS. Land to the south and west of the Amendment area is currently zoned 'Urban' under the MRS as can be seen in Figure 2.

Figure 2: MRS Map (Source: Department of Planning, Lands and Heritage)