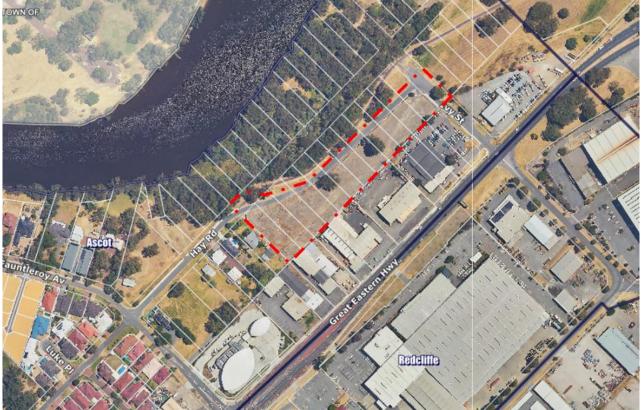

#### Location

The subject amendment relates to Lots 185 to 196 Hay Road and portions of the Hay Road and Ivy Street road reserve in Ascot (see Figure 1). Lots 185-196 Hay Road, Ascot are currently vacant, with a few remnant trees.

Figure 1: Aerial of subject land (source Intramaps)

The subject area, and adjacent land to the north and north-east, is currently reserved 'Parks and Recreation' under the MRS. Land to the south and west of the Amendment area is currently zoned 'Urban' under the MRS as can be seen in Figure 2.