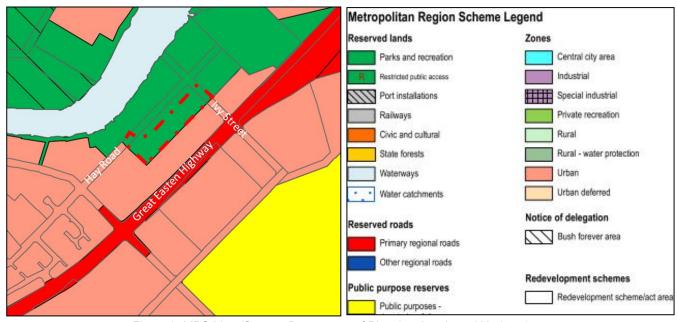

Figure 1: Aerial of subject land (source Intramaps)

The subject area, and adjacent land to the north and north-east, is currently reserved 'Parks and Recreation' under the MRS. Land to the south and west of the Amendment area is currently zoned 'Urban' under the MRS as can be seen in Figure 2.

Figure 2: MRS Map (Source: Department of Planning, Lands and Heritage)