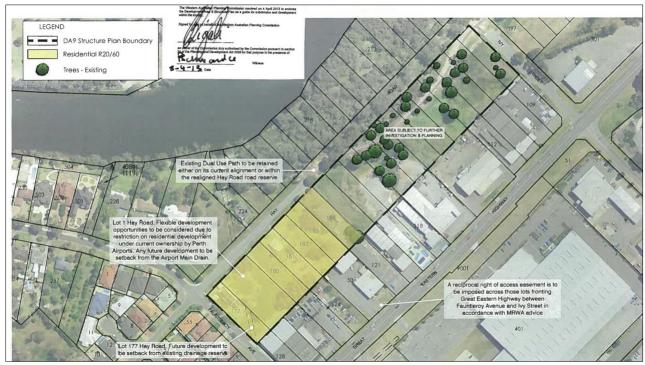

Development Area 9 Structure Plan

The subject land is located within the Development Area 9 (DA 9) precinct. The DA 9 precinct is an area of approximately 2.99 hectares of land bound by Fauntleroy Avenue, Hay Road, Ivy Street and properties fronting Great Eastern Highway. This area comprises 19 lots in multiple ownership.

A Structure Plan (DA 9 Structure Plan) was approved for the precinct on 3 April 2013. The key elements of the Structure Plan include:

The extension of Hay Road to connect between Fauntleroy Avenue and Ivy Street.

- Applying an 'R20/60' density coding to lots within the south-western portion of the precinct.
- Identifying lots within the north-eastern portion of the precinct, comprising
- Lots 185-196 Hay Road, as requiring further investigation and planning. This recognised the need to amend zoning/reservation under the MRS and realign the Swan River Trust Development Control Area boundary.

The Structure Plan is illustrated in Figure 3 below.

Figure 3: DA9 Structure Plan (Source: City of Belmont)