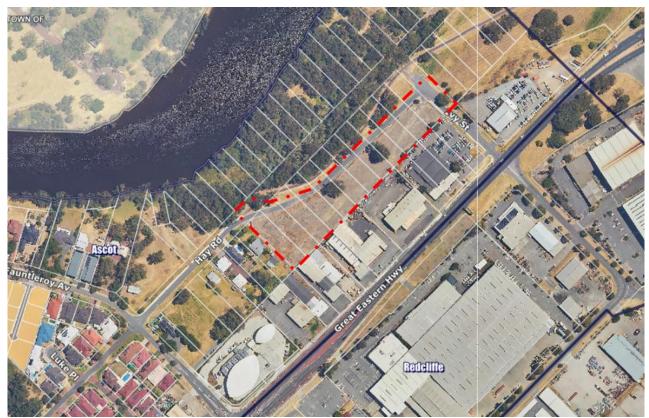

#### Location

The subject amendment relates to Lots 185 to 196 Hay Road and portions of the Hay Road and Ivy Street road reserve in Ascot (see Figure 1). Lots 185-196 Hay Road, Ascot are currently vacant, with a few remnant trees.

Figure 1: Aerial of subject land (source Intramaps)

The subject area, and adjacent land to the north and north-east, is currently reserved 'Parks and Recreation' under the MRS. Land to the south and west of the Amendment area is currently zoned 'Urban' under the MRS as can be seen in Figure 2.