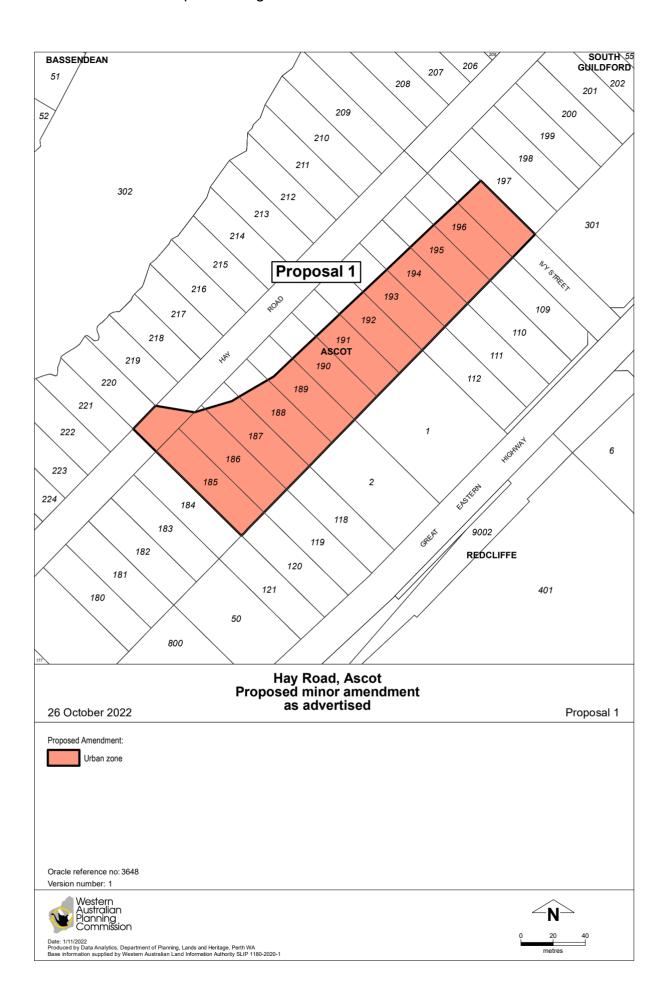

#### Location

The subject amendment relates to Lots 185 to 196 Hay Road and portions of the Hay Road and Ivy Street road reserve in Ascot (see Figure 1). Lots 185-196 Hay Road, Ascot are currently vacant, with a few remnant trees.

#### **Proposed Amendment**

The proposal is to reclassify Lots 185 to 196 Hay Road, Ascot and portions of the Hay Road and Ivy Street Road Reserve from a 'Parks and Recreation' reserve to an 'Urban' zone as illustrated in Figure 4.

Figure 4: Proposed MRS Amendment (Source: Department of Planning, Lands and Heritage)

Lots 185 to 196 Hay Road are currently owned by the WAPC who is in the process of selling part of this land to an adjacent landowner. The intent of this Amendment is to facilitate the development of part of the subject land and the adjacent 'Urban' zoned land for residential and related purposes. The Amendment report notes that this is consistent with the intent of Perth and Peel @ 3.5 Million, and with the intent and objectives of State Planning Policy 2.0 (Environmental and Natural Resources), Draft State Planning Policy 2.9 (Planning for Water) and State Planning Policy 3.0 (Urban Growth and Settlement).