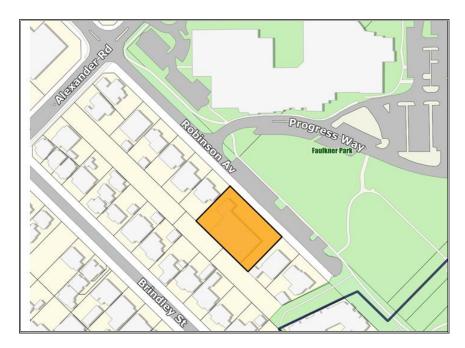

# 12.1 Submission on Proposed Metropolitan Region Scheme Amendment 1399/57 - Lots 185-196 Hay Road, Ascot

Voting Requirement : Simple Majority

Subject Index : 82/004 - Regional Scheme Amendments

Location/Property Index : Lots 185-196 Hay Road, Ascot and Portions of Ivy

Street and Hay Road

Application Index : N/A
Disclosure of any Interest : Nil
Previous Items : Nil
Applicant : N/A

Owner : Western Australian Planning Commission

Responsible Division : Development and Communities