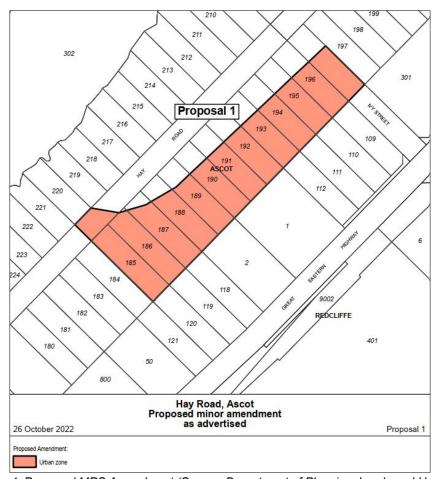

#### **Proposed Amendment**

The proposal is to reclassify Lots 185 to 196 Hay Road, Ascot and portions of the Hay Road and Ivy Street Road Reserve from a 'Parks and Recreation' reserve to an 'Urban' zone as illustrated in Figure 4.

Figure 4: Proposed MRS Amendment (Source: Department of Planning, Lands and Heritage)

Lots 185 to 196 Hay Road are currently owned by the WAPC who is in the process of selling part of this land to an adjacent landowner. The intent of this Amendment is to facilitate the development of part of the subject land and the adjacent 'Urban' zoned land for residential and related purposes. The Amendment report notes that this is consistent with the intent of Perth and Peel @ 3.5 Million, and with the intent and objectives of State Planning Policy 2.0 (Environmental and Natural Resources), Draft State Planning Policy 2.9 (Planning for Water) and State Planning Policy 3.0 (Urban Growth and Settlement).