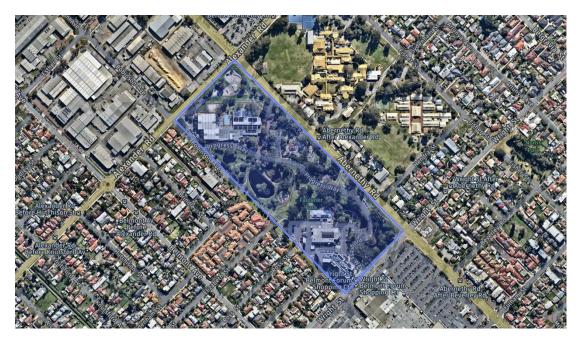

#### Location

The subject amendment relates to Lots 185 to 196 Hay Road and portions of the Hay Road and Ivy Street road reserve in Ascot (see Figure 1). Lots 185-196 Hay Road, Ascot are currently vacant, with a few remnant trees.

Figure 1: Aerial of subject land (source Intramaps)

The subject area, and adjacent land to the north and north-east, is currently reserved 'Parks and Recreation' under the MRS. Land to the south and west of the Amendment area is currently zoned 'Urban' under the MRS as can be seen in Figure 2.