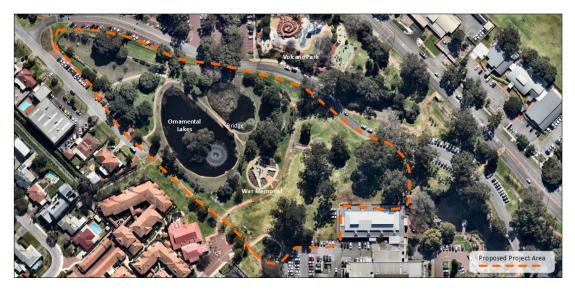

#### Response

The Director Infrastructure Services stated that the item on the agenda is to investigate the matter further. This asset does have a very important drainage function for the City as well as providing amenity to Faulkner Civic Precinct. The next step will be investigating the options, one of the options include water treatment though that option is not the one the City is recommending within this report.