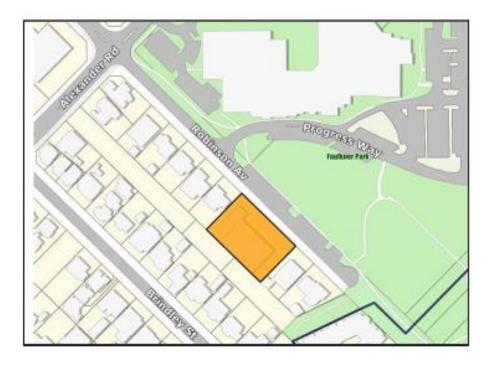

# Location

Strata Lot 2 on Strata Plan 19526 known as 146 Robinson Avenue, Belmont.

The State Government have also recently purchased Strata Lot 1 on the same Strata Plan known as 144 Robinson Avenue, Belmont.