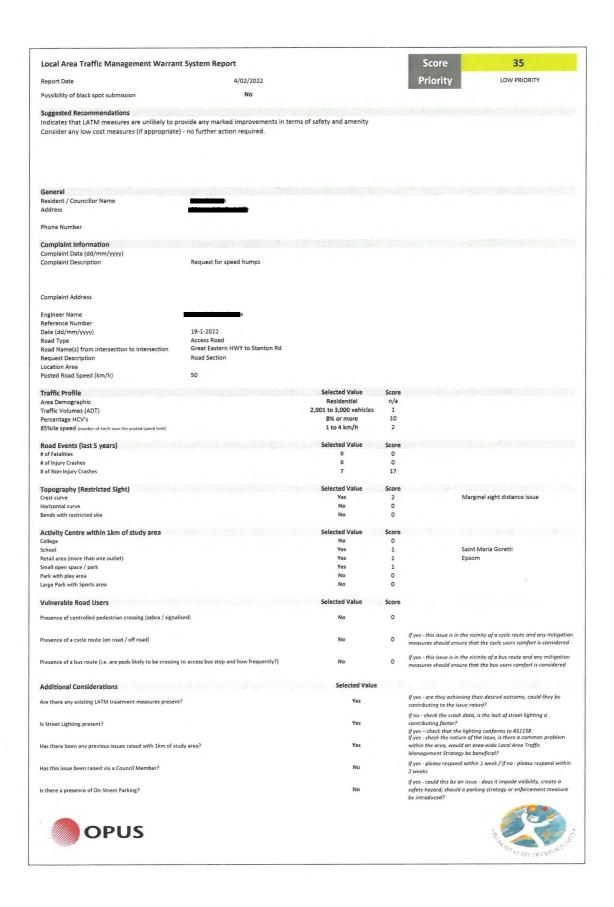

2. Can the City publish the breakdown of warrant criteria and point allocation that resulted in a total score of the 35 points used for the Lyall Street first petition preliminary traffic calming assessment?

## Response

A copy of the Local Area Traffic Management Warrant is provided as an attachment (refer Attachment 5.1.5.1).