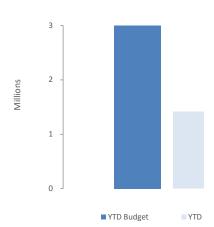

# **Financial implications**

The price submitted by Horizon West Landscape & Irrigation is \$822,975 and falls within the 2023/2024 budget allocations.