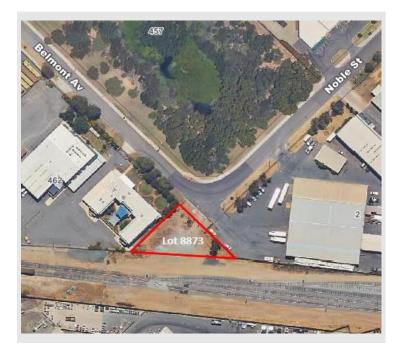

# Location

Figure 1: Aerial View of Lot 8873 on Plan 9499 Noble Street, Kewdale

Figure 2: Front View of Lot 8873 on Plan 9499 Noble Street, Kewdale