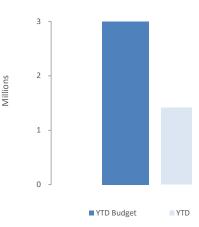

*Financial Management Regulation 17A*. Where acquired at no cost the asset is initially recognise at fair value. Assets held at cost are depreciated and assessed for impairment annually.

Initial recognition and measurement between

mandatory revaluation dates for assets held at fair value

In relation to this initial measurement, cost is determined as the fair value of the assets given as consideration plus costs incidental to the acquisition. For assets acquired at zero cost or otherwise significantly less than fair value, cost is determined as fair value at the date of acquisition. The cost of non-current assets constructed by the City includes the cost of all materials used in construction, direct labour on the project and an appropriate proportion of variable and fixed overheads.





#### **INVESTING ACTIVITIES**

#### **CITY OF BELMONT** SUPPLEMENTARY INFORMATION FOR THE PERIOD ENDED 30 SEPTEMBER 2023

#### **2 CAPITAL ACQUISITIONS - DETAILED**

#### Capital expenditure total

Level of completion indicators

0% 20% 40% 60%

Percentage Year to Date Actual to Annual Budget expenditure where the expenditure over budget highlighted in red.

- **a** 80%
- **a** 100%
- d Over 100%

Level of completion indicator, please see table at the end of this note for further detail.

|     | Level of completion indicator, please see table at the end of this note for furth | at the end of this note for further detail. Amended |            |            |              |
|-----|-----------------------------------------------------------------------------------|--------------------------