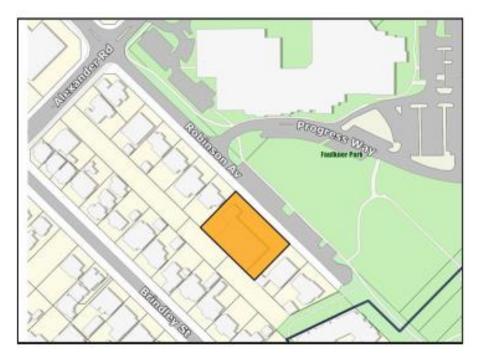

#### Location

Strata Lot 2 on Strata Plan 19526 known as 146 Robinson Avenue, Belmont.

The State Government have also recently purchased Strata Lot 1 on the same Strata Plan known as 144 Robinson Avenue, Belmont.