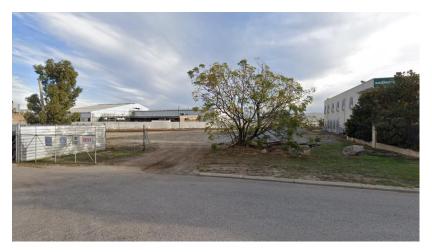

#### Location

Figure 1: Aerial View of Lot 8873 on Plan 9499 Noble Street, Kewdale

Figure 2: Front View of Lot 8873 on Plan 9499 Noble Street, Kewdale

#### Report

The Land is located opposite Noble Park at the corner of Belmont Avenue and Noble Street within the Kewdale Industrial Estate, approximately 8km southeast of the Perth CBD. It is currently an unimproved and underutilised site comprising a total area of 1108m<sup>2</sup> with a narrow 24m road frontage. Land immediately adjacent to the site serves industrial development and a railway reserve.