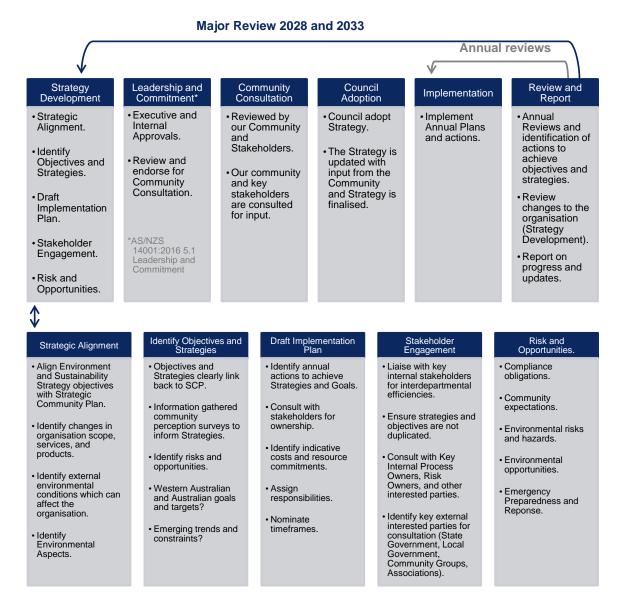

ods and services.                                                                                   |

6.3.1. Implement measures to minimise and manage littering, dumping and other inappropriate disposal or accumulation of waste on City managed land.

#### Waste and Resource Recovery Goals

By 2028 the City should have

- Developed a Waste Management Plan including guidelines for waste minimisation throughout the City's Operations.
- Managed the impact waste has within the Community and the Environment within the City.
- Contributed to Western Australia becoming a sustainable and low waste economy mindful of the actions taken now for future generations.

## Implementation, Review and Monitoring of this Strategy

The following review structure will be adopted for the life of the Strategy.



Environment and Sustainability Strategy 2023-2033

27



### City of Belmont

215 Wright Street, Cloverdale Western Australia 6105
Locked Bag 379, Cloverdale Western Australia 6985
Open 8:30am - 4:45pm, Monday - Friday
9477 7222 belmont@belmont.wa.gov.au
9477 7224 (A/H) belmont.wa.gov.au



| ENVIRONMENT AND SUSTAINABILITY STRATEGY (ESS) 2023 - 2033 –<br>PUBLIC CONSULTATION FEEDBACK