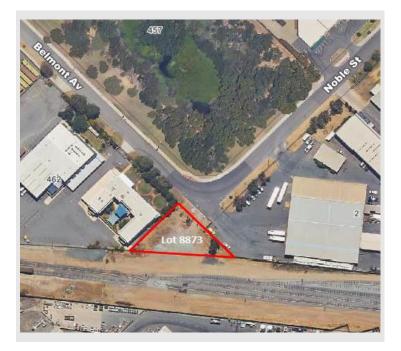

#### Location

Figure 1: Aerial View of Lot 8873 on Plan 9499 Noble Street, Kewdale

Figure 2: Front View of Lot 8873 on Plan 9499 Noble Street, Kewdale

#### Report

The Land is located opposite Noble Park at the corner of Belmont Avenue and Noble Street within the Kewdale Industrial Estate, approximately 8km southeast of the Perth CBD. It is currently an unimproved and underutilised site comprising a total area of 1108m<sup>2</sup> with a narrow 24m road frontage. Land immediately adjacent to the site serves industrial development and a railway reserve.