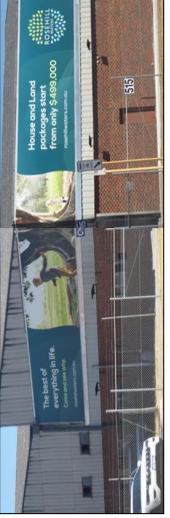

## Signage Policies

- LPP 12 Signage Applications permits 8m<sup>2</sup> wall signs (signs measure 41.25m<sup>2</sup> and 42.57m<sup>2</sup>).
- Draft LPP 12 –
- Advertising Signs permits wall signs up to cover up to 10% of the building façade (Signs cover 22.5% and 5.16%).
- Signs classified as Billboards not permitted. А
- Signs do not advertise goods and/or services available on the site.