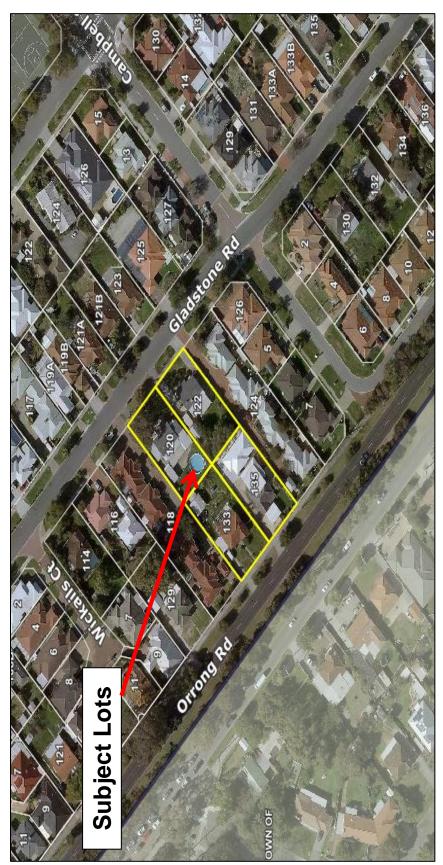

ovide right for Submission / Deputation - Please tick box if continued overleaf Signature: 21 May 2019 Dated: Office Use Only: Presented Forum Date: 21 Man Item Number: $6 \cdot 1 \quad (12 \cdot 1)$ 2019 ONT CITY OF OPPORT

**TA11** 



#### Item 12.1 refers

### **Tabled Attachment 6**

Vehicle Access Plan Lots 144 and 145 (133 and 135) Orrong Road, Rivervale and Lots 151 and 150 (120 and 122) Gladstone Road, Rivervale Presentation



| City of Belmont<br>Agenda Briefing Forum<br>21 May 2019                                                  |
|----------------------------------------------------------------------------------------------------------|
| Lots 151 and 150 (120 and 122) Gladstone Road, Rivervale and Lots 151 and 122) Gladstone Road, Rivervale |



**Aerial of Subject Site** 



# **Surrounding Development Context**



# **Proposed Vehicle Access Plan**



Key features of the VAP include:

- 6 metre wide easement in gross.
- 2 metre by 2 metre truncation at the entry point.
- Access taken from Gladstone Road.
- Length & layout subject to final subdivision design.
- Designed having regard for existing development, services and infrastructure within the road reserve band street trees.

----- SUBJECT LDTS

PROPOSED EASEMENT IN

LEGEND





Temporary access arrangements as an interim measure until Gladstone Road properties are redeveloped. **Referral Area** 



## **Matters for Consideration**

## **R60 Development**

- Local Planning Policy 2 requires that in order to achieve the maximum density, a minimum lot area of 2,000 square metres is required.
- Three proper