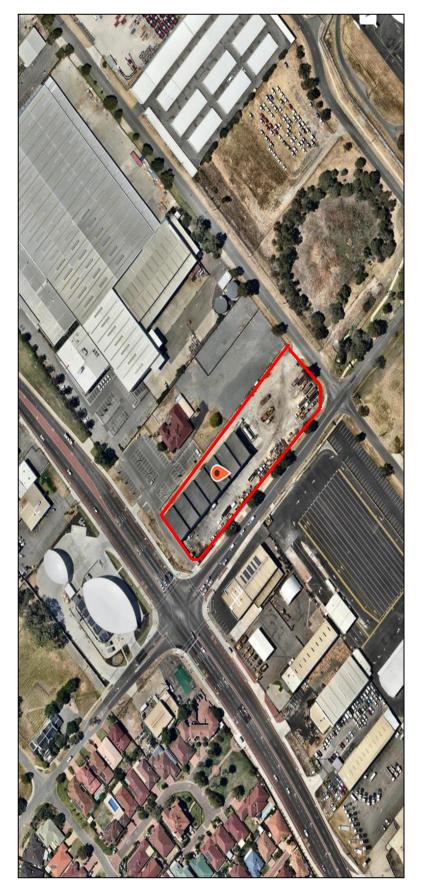

Recommendation

- Adopt the Vehicle Access Plan for Lots 144 & 145 Orrong Road and 150 and 151 Gladstone Road, Rivervale.
- Forward a copy of the adopted Vehicle Access Plan to the Department of Planning, Lands and Heritage and Main Roads ΥĂ.

ഫ

Write to all landowners/occupiers within the Vehicle Access Plan area to inform them of Council's decision.

. ن



#### Item 12.2 refers

### **Tabled Attachment 7**

## Third Party Signage Lot 403 (515) Great Eastern Highway, Redcliffe Presentation



## Agenda Briefing Forum City of Belmont 21 May 2019

Lot 403 (515) Great Eastern Highway, Redcliffe Third Party Signage -Item No 12.2





## **Location Plan**

## **Extract from Local Planning Scheme Map Showing** Zoning of Subject Site and Surrounding Zonings



TA25

## Aerial of Subject Site





Elevations

TA27

Elevation B - North East

## Matters to be Considered

## Land Use

Third Party Advertising Signage is a use not listed. Must consider if use is appropriate within the zone.

## **Road Safety**

Signs are located within the Device Restriction Area outlined in Main Roads WA Policy and Application Guidelines for Advertising Signs within and beyond State Road Reserves.



## **Matters to be Considered**

## Signage Policies

- LPP 12 Signage Applications permits 8m<sup>2</sup> wall signs (signs measure 41.25m<sup>2</sup> and 42.57m<sup>2</sup>).
- Draft LPP 12 –
- Advertising Signs permits wall signs up to cover up to 10% of the building façade (Signs cover 22.5% and 5.16%).
- Signs classified as Billboards not permitted. А
- Signs do not advertise goods and/or services