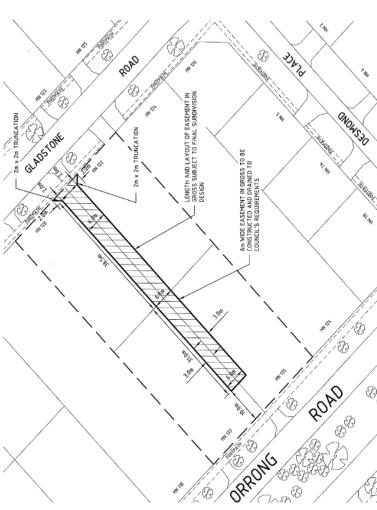

# **Proposed Vehicle Access Plan**

Key features of the VAP include:

- 6 metre wide easement in gross.
- 2 metre by 2 metre truncation at the entry point.
- Access taken from Gladstone Road.
- Length & layout subject to final subdivision design.
- Designed having regard for existing development, services and infrastructure within the road reserve band street trees.

----- SUBJECT LDTS

PROPOSED EASEMENT IN

LEGEND

Temporary access arrangements as an interim measure until Gladstone Road properties are redeveloped. **Referral Area** 