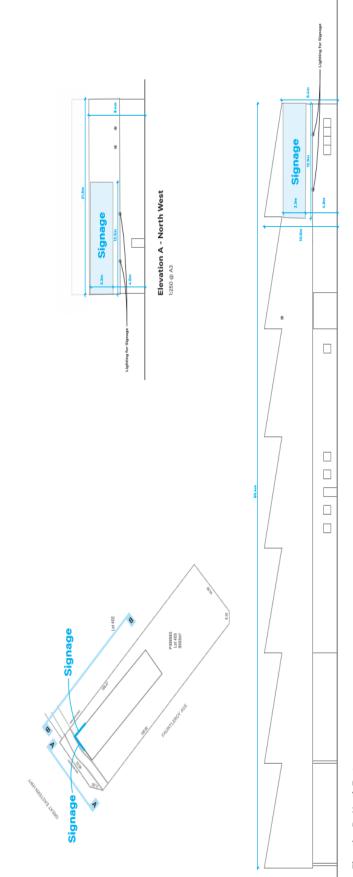

## Aerial of Subject Site

Elevations

TA27

Elevation B - North East

## Signage Policies

- LPP 12 Signage Applications permits 8m<sup>2</sup> wall signs (signs measure 41.25m<sup>2</sup> and 42.57m<sup>2</sup>).
- Draft LPP 12 –
- Advertising Signs permits wall signs up to cover up to 10% of the building façade (Signs cover 22.5% and 5.16%).
- Signs classified as Billboards not permitted. А
- Signs do not advertise goods and/or services available on the site.