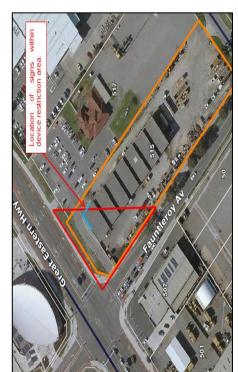

## **Location Plan**

## **Road Safety**

Signs are located within the Device Restriction Area outlined in Main Roads WA Policy and Application Guidelines for Advertising Signs within and beyond State Road Reserves.