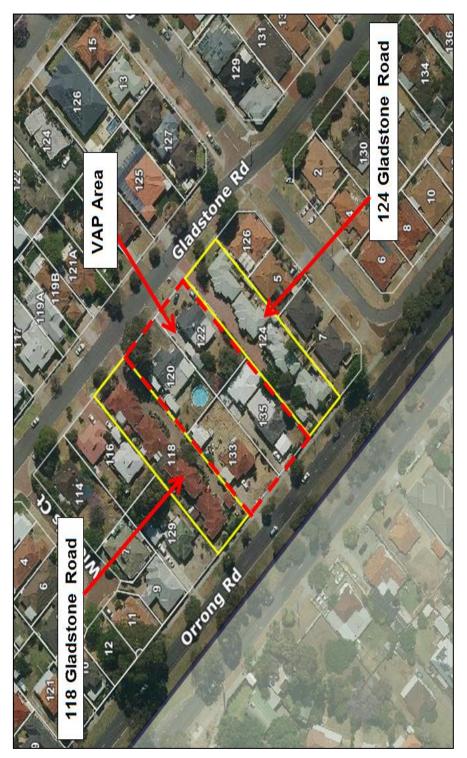

# **Proposed Vehicle Access Plan**

Key features of the VAP include:

- 6 metre wide easement in gross.
- 2 metre by 2 metre truncation at the entry point.
- Access taken from Gladstone Road.
- Length & layout subject to final subdivision design.
- Designed having regard for existing development, services and infrastructure within the road reserve band street trees.

----- SUBJECT LDTS

PROPOSED EASEMENT IN

LEGEND

Temporary access arrangements as an interim measure until Gladstone Road properties are redeveloped. **Referral Area** 