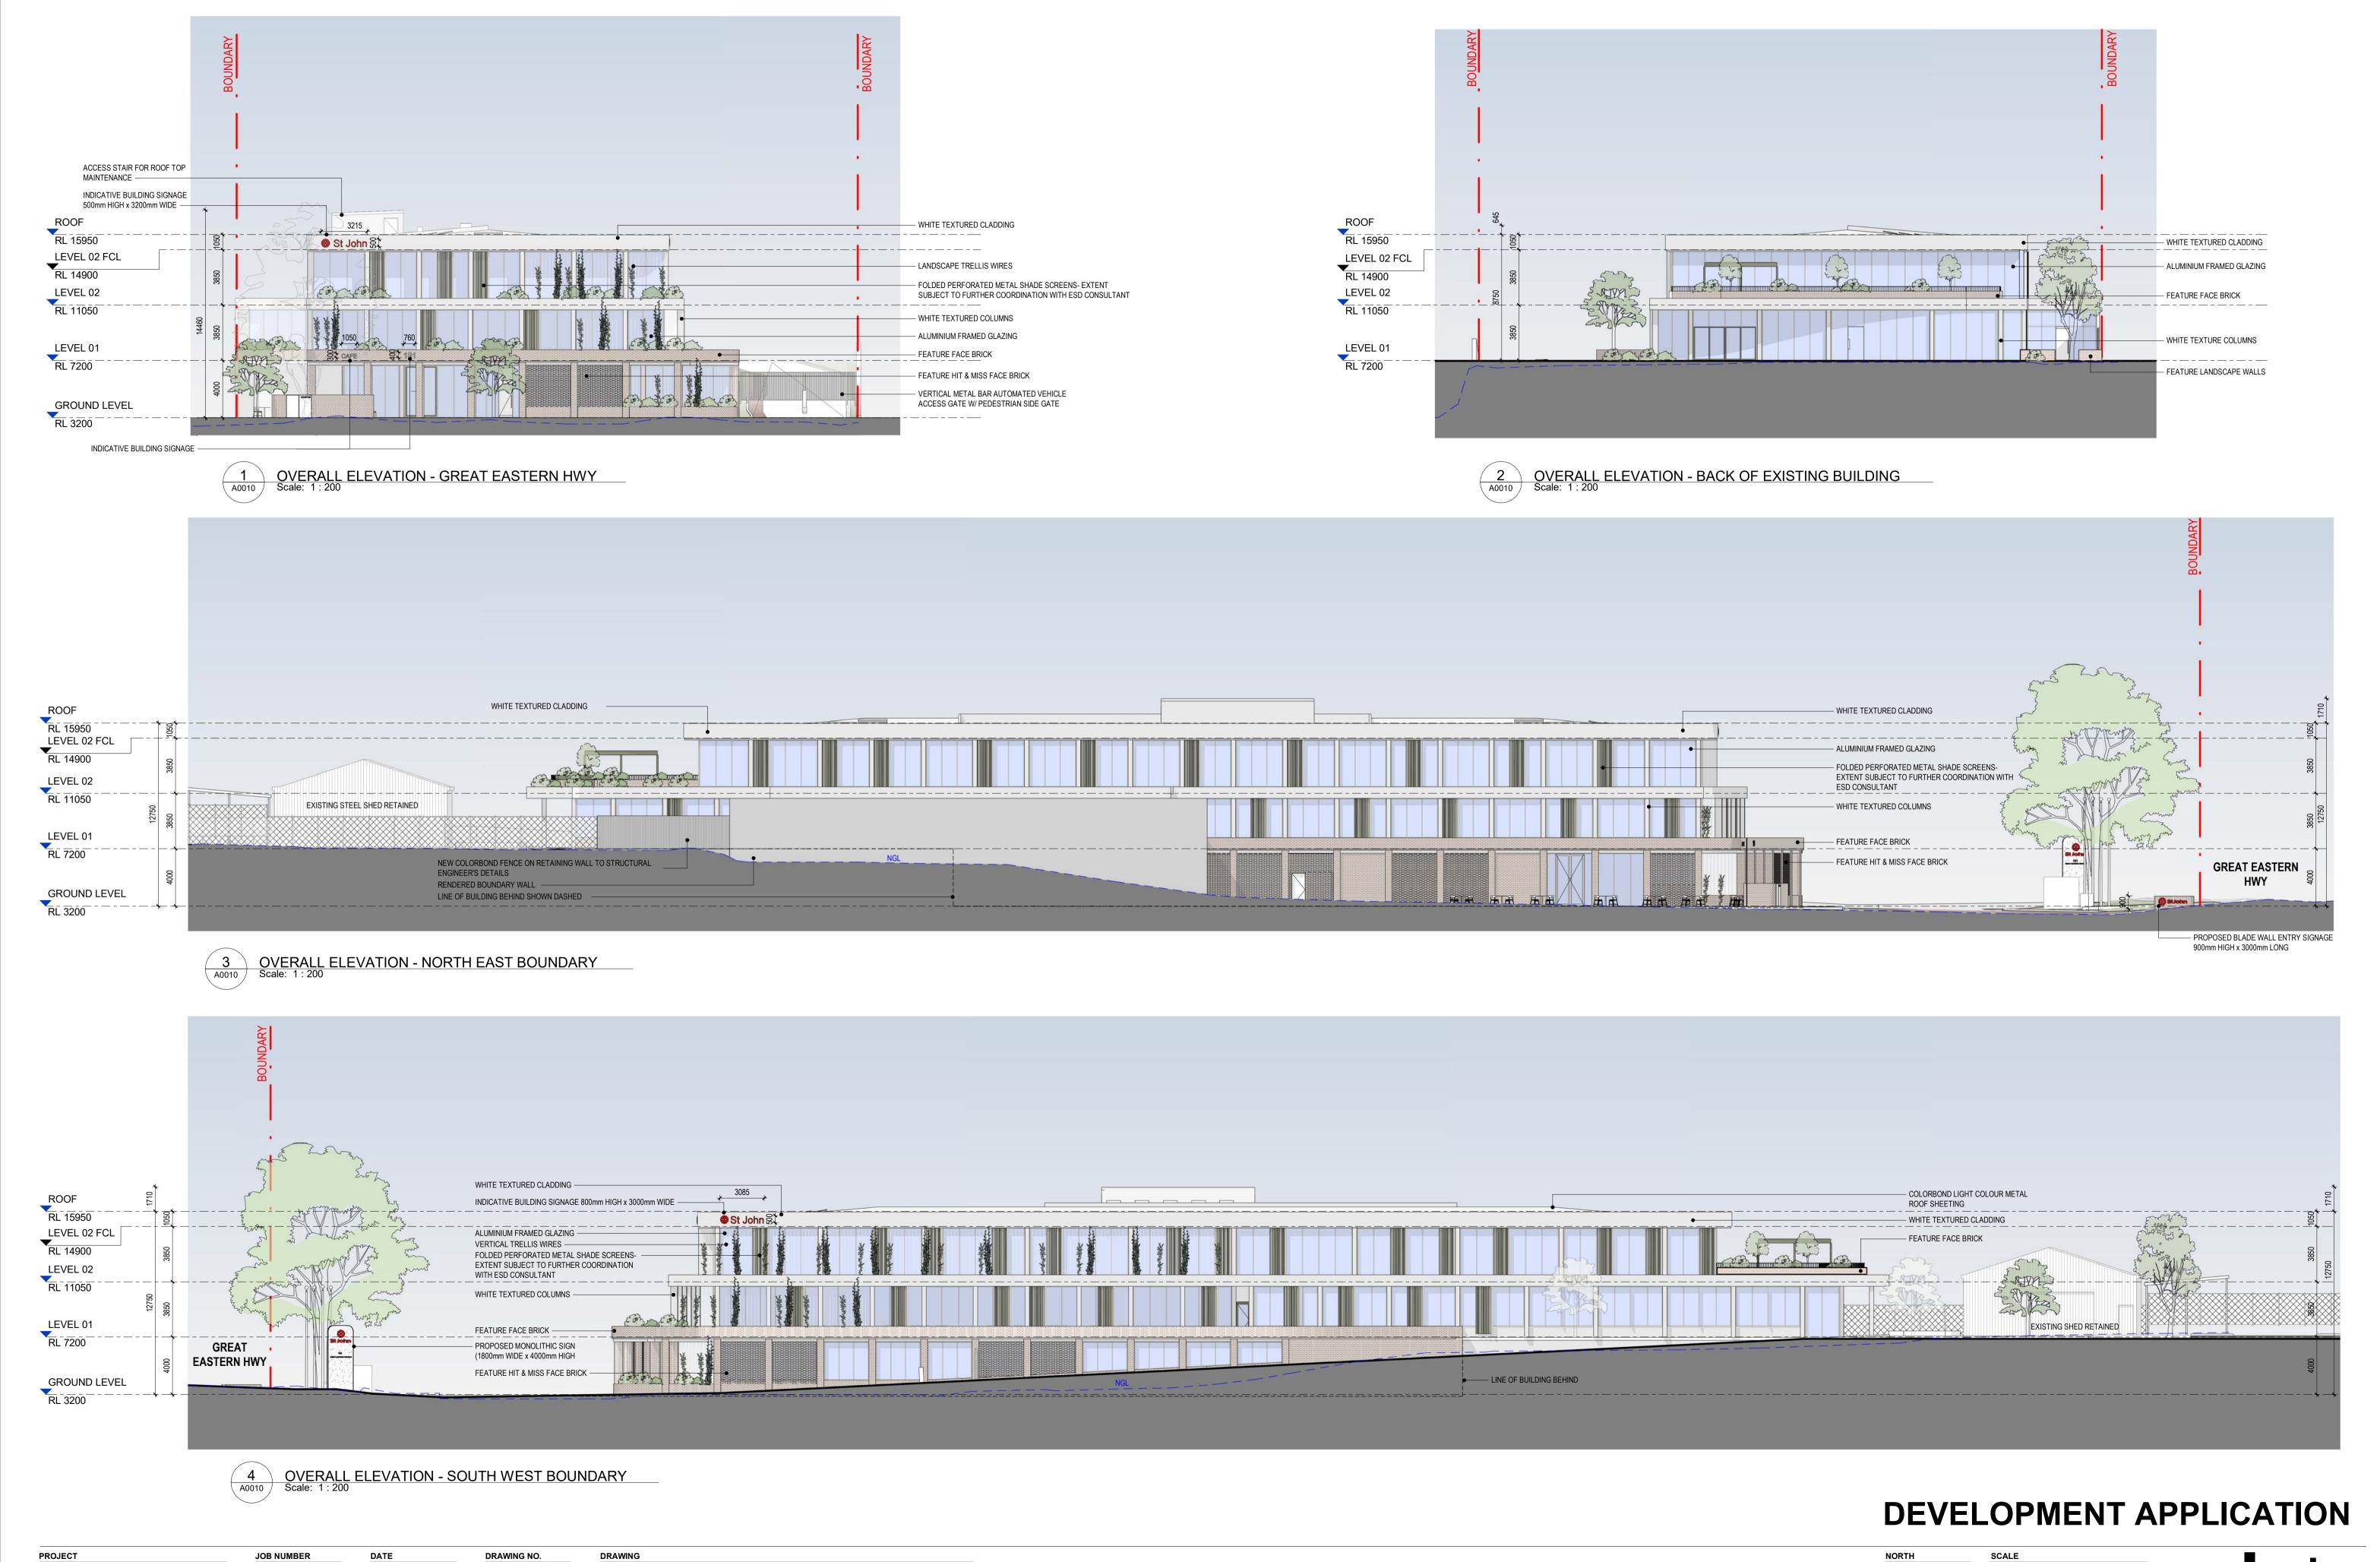

## **DEVELOPMENT APPLICATION**

OVERALL PROPOSED ELEVATIONS

ST JOHN WA

191 Great Eastern Highway, Belmont

80560

16/02/24

CITY OF BELMONT
RECEIVED
15/03/2024
Application No: 64/2024

1:200

### **PARKING SCHEDULE**

|         | EXISTING | PROPOSED | COMMENTS                                                                                 |
|---------|----------|----------|------------------------------------------------------------------------------------------|
| VISITOR | 19       | 8        | PROPOSED INCLUDES:<br>6 STANDARD BAYS (2500 x 5400)<br>2 ACROD BAYS (2500 x 5400)        |
| STAFF   | 180      | 177      | PROPOSED INCLUDES:<br>175 STANDARD BAYS (2500 x 5400)<br>2 ACROD BAYS (2500 x 5400) *TBA |
| TOTAL   | 199      | 185      |                                                                                          |

#### **LEGEND**

**NOTE:**TO BE READ IN CONJUNCTION WITH LANDSCAPE ARCHITECT REPORT