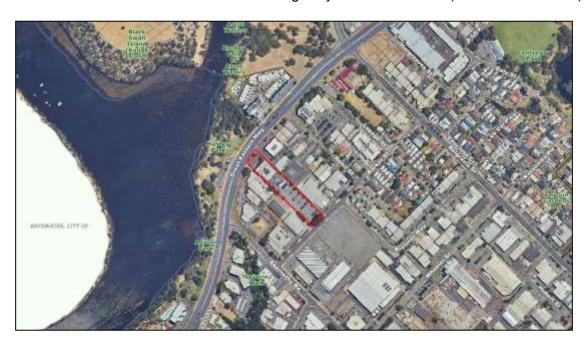

# **Advice of Lodgement of Development Assessment Panel Application**

Type of Application: DAP Form 1
Date Lodged: 15 March 2024

Address: 191 Great Eastern Highway BELMONT 6104 (Lot 1123 PL 61501)

Application No: 64/2024

Description of

Development: Office & Educational Establishment

The application proposes a three storey building fronting Great Eastern Highway, for the use of 'Office' and 'Educational Establishment' (First

Aid training centre).

If you have any questions in relation to this application, please contact Alex Bott, Manager Planning Services at 9477 7273 or <a href="mailto:Alex Bott@belmont.wa.gov.au">Alex Bott@belmont.wa.gov.au</a>.