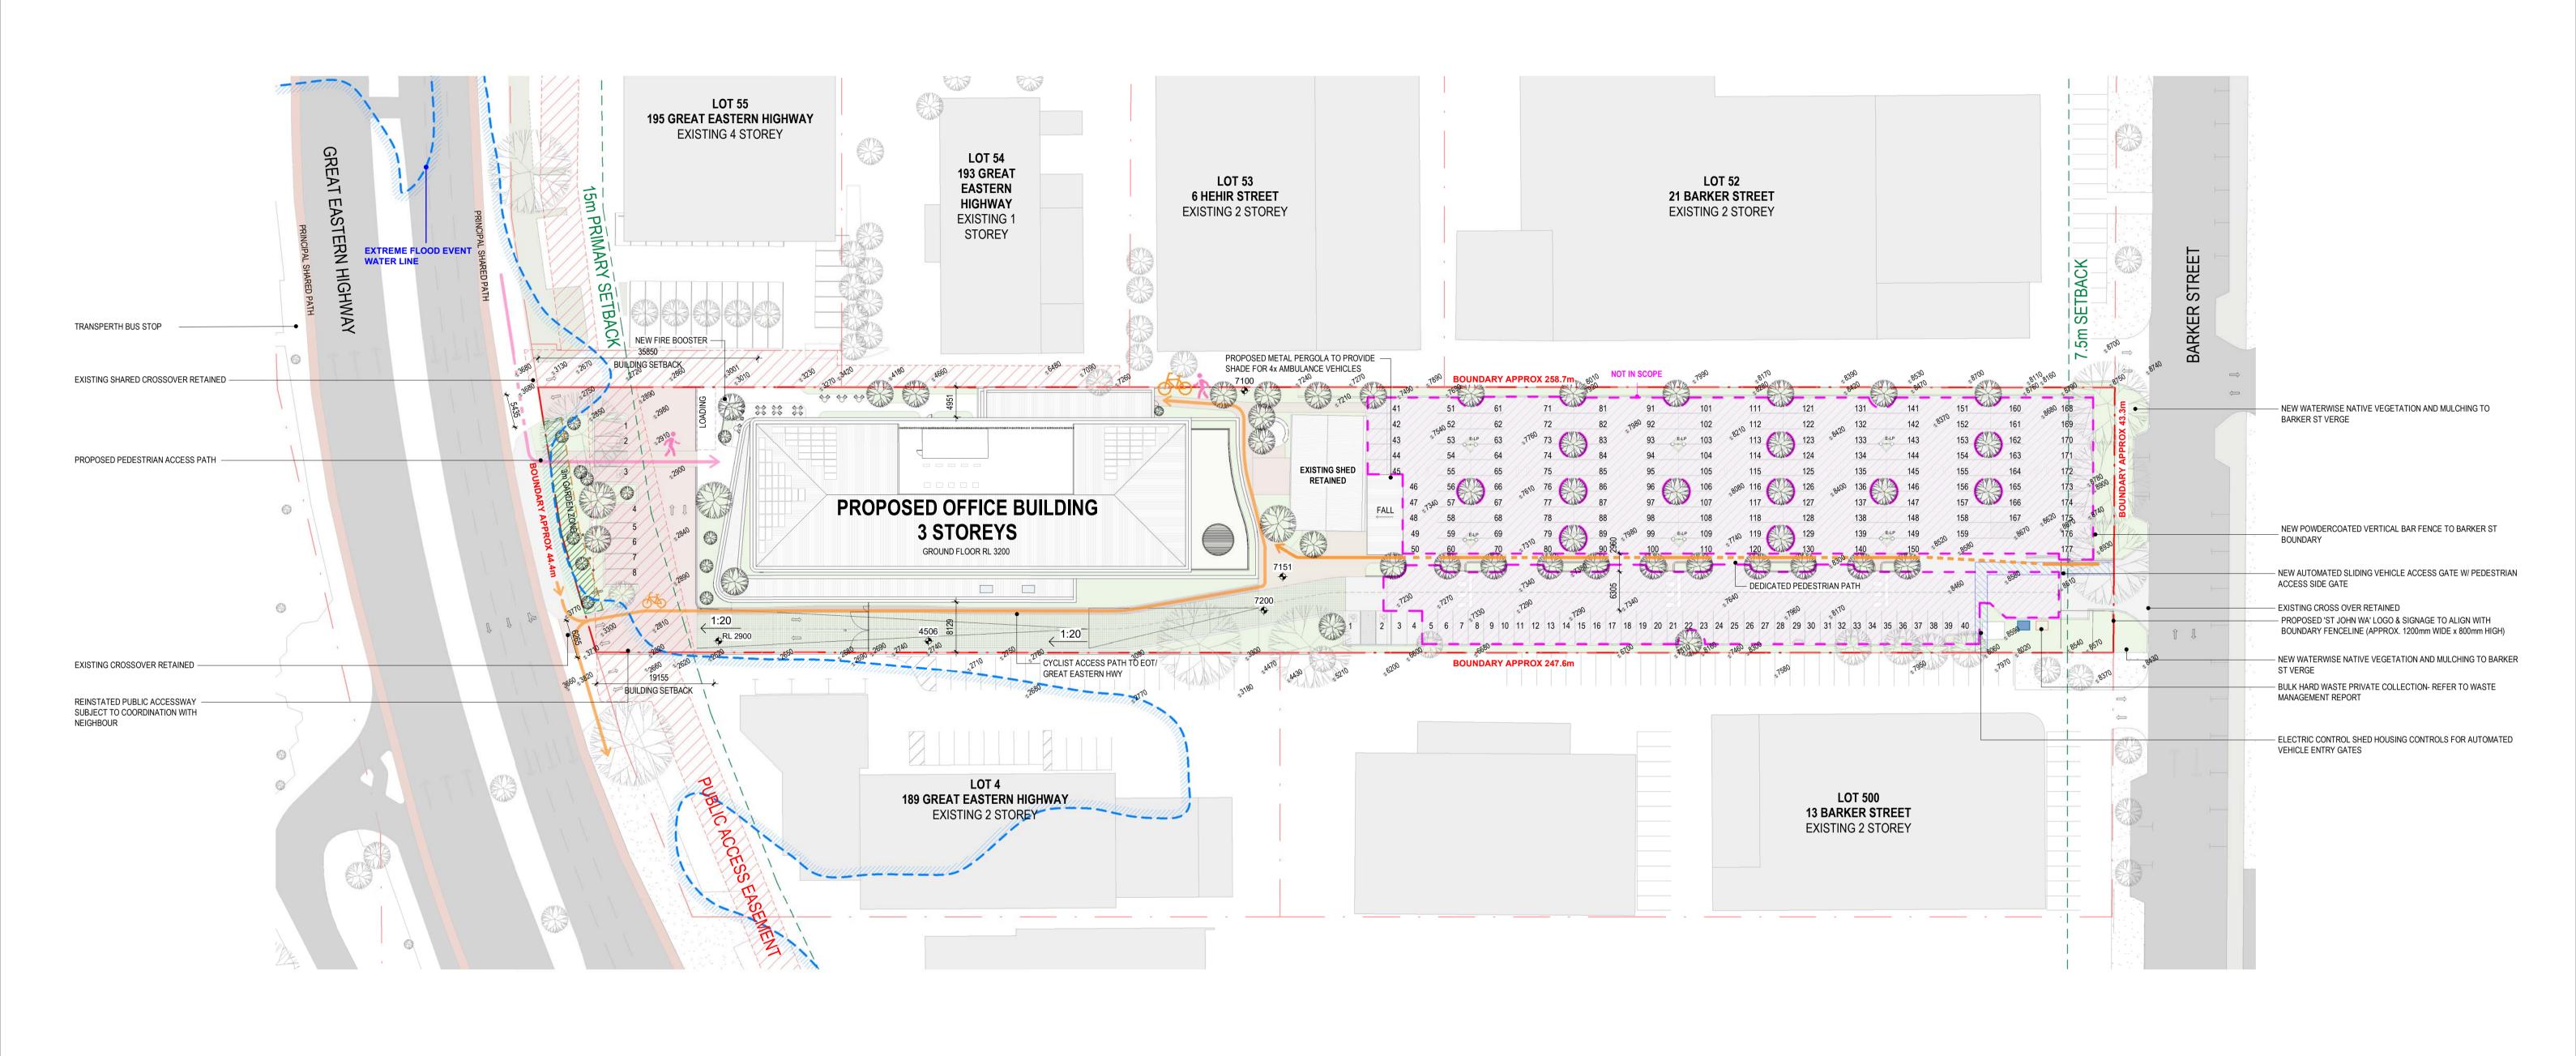

### **PARKING SCHEDULE**

|         | EXISTING | PROPOSED | COMMENTS                                                                                 |
|---------|----------|----------|------------------------------------------------------------------------------------------|
| VISITOR | 19       | 8        | PROPOSED INCLUDES:<br>6 STANDARD BAYS (2500 x 5400)<br>2 ACROD BAYS (2500 x 5400)        |
| STAFF   | 180      | 177      | PROPOSED INCLUDES:<br>175 STANDARD BAYS (2500 x 5400)<br>2 ACROD BAYS (2500 x 5400) *TBA |
| TOTAL   | 199      | 185      |                                                                                          |

#### **LEGEND**

**NOTE:**TO BE READ IN CONJUNCTION WITH LANDSCAPE ARCHITECT REPORT