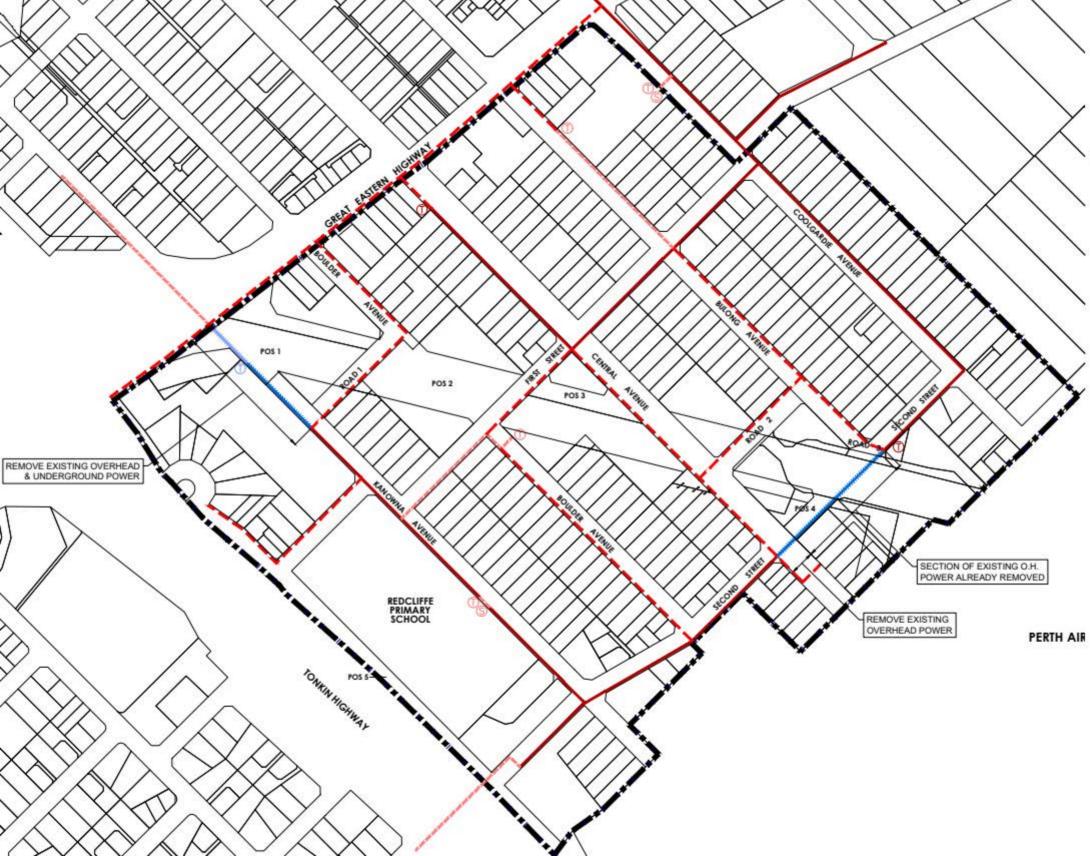

## **LEGEND**

STRUCTURE PLAN AREA
PROPOSED H.V. UNDERGROUND POWER
STRUCTURE PLAN AREA
PROPOSED H.V. UNDERGROUND POWER
EXISTING H.V. OVERHEAD POWER
TO BE REMOVED & REPLACED WITH

H.V. UNDERGROUND POWER

EXISTING H.V. OVERHEAD POWER
TO BE REMOVED
EXISTING H.V. UNDERGROUND POWER

TO BE REMOVED

(T) (S) EXISTING TRANSFORMER & SWITCH