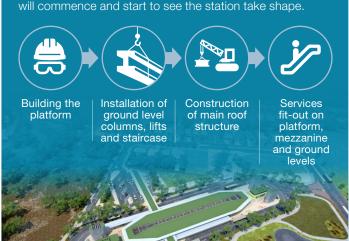

#### 2020 look ahead

Following the completion of tunnelling, a sequence of works will commence and start to see the station take shape.