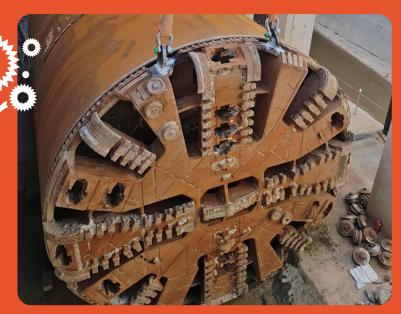

TBM Grace is now being dismantled and craned out of the dive structure. Some parts will be returned to the TBM manufacturer Herrenknecht for reuse.

TBM Sandy is expected to make her final breakthrough in May.

TBM Grace being dismantled at Bayswater Junction.