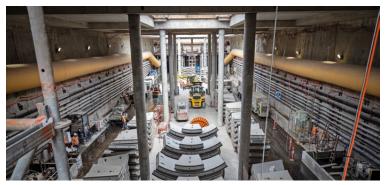

# Station works

With tunnelling support for TBM Sandy ongoing at Redcliffe Station, workspace is limited within the station box. Once tunnelling is completed in May, the area can be cleared and installation of the platform will commence.

Recently more than 80 cubic metres of concrete was used to close up the 380 square

The area within the station box will start being cleared once tunnelling is completed (above). The eastern ground slab (below).

metre opening in the station's eastern ground slab. Down the track this area will be part of the station's forecourt.