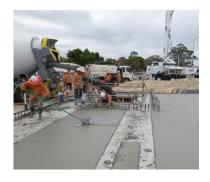

Recently more than 80 cubic metres of concrete was used to close up the 380 square

The area within the station box will start being cleared once tunnelling is completed (above). The eastern ground slab (below).

metre opening in the station's eastern ground slab. Down the track this area will be part of the station's forecourt.