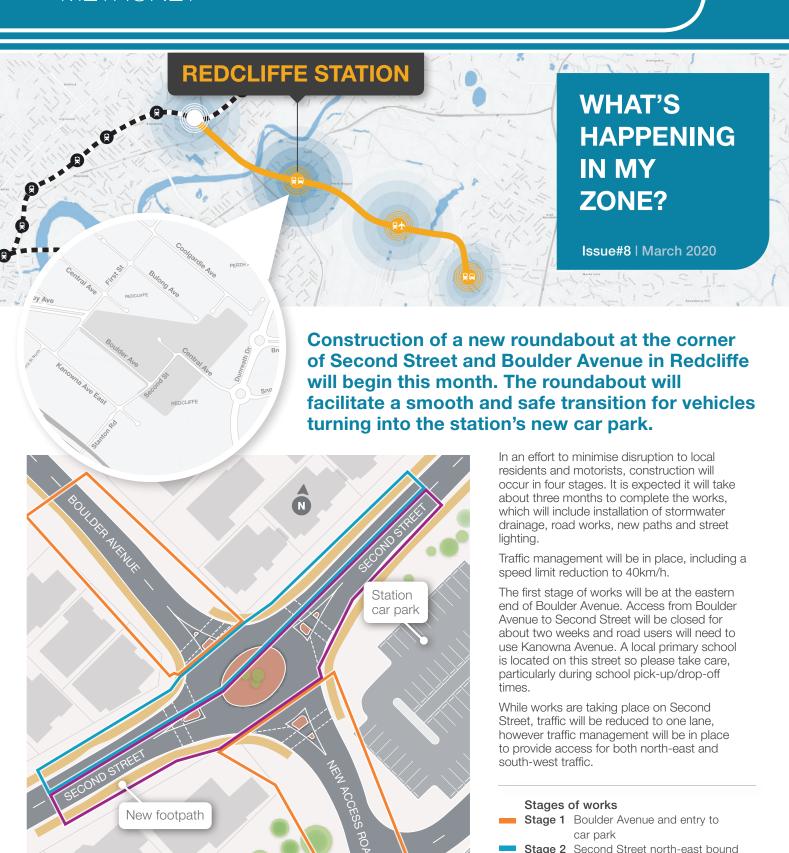

### Forrestfield-Airport Link METRONET

Stage 3 Second Street south-west bound Stage 4 Roundabout installation and final works.