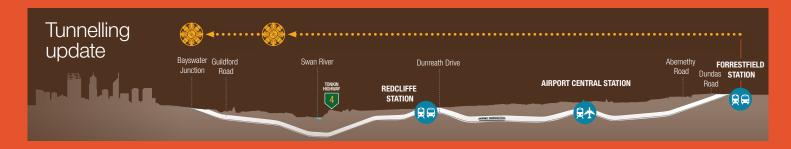

## Major milestone for the project

After 32 months of tunnelling, tunnel boring machine (TBM) Grace arrived at her final destination, Bayswater Junction, last month.

Throughout her tunnelling journey, Grace tunnelled under water through more than 7.5km of varied and challenging geology, including under live rail lines, airport runways and below the Swan River. Around 4500 tunnel rings have been installed, to depths of up to 26m.

TBM Grace is now being dismantled and craned out of the dive structure. Some parts will be returned to the TBM manufacturer Herrenknecht for reuse.

TBM Sandy is expected to make her final breakthrough in May.