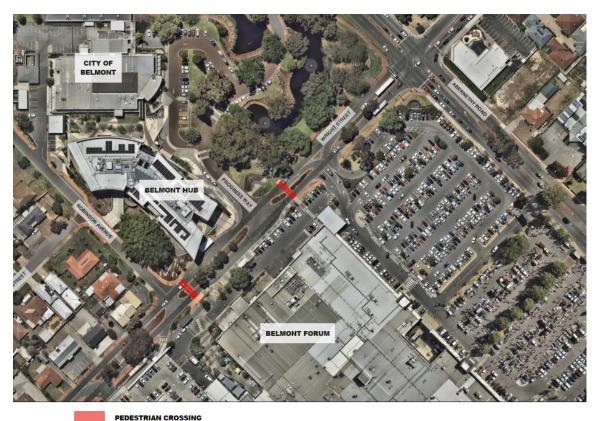

ouncil:

- 1. Receive the petition on behalf of the petitioner regarding a pedestrian-priority crossing on Wright Street.
- 2. Direct the Chief Executive Officer to advise the Lead Petitioner that the investigation and design for the pedestrian crossing east of Robinson Avenue is confirmed in the current 2023 2024 Capital Works Program.
- 3. Direct the Chief Executive Officer to advise the Lead Petitioner that upgrading the existing informal pedestrian crossing, east of Progress Way, will be a future consideration, subject to satisfying Main Roads WA warrant criteria, along with available budget and competing priority considerations.

#### Location

The petition refers specifically to the section of Wright Street between the City of Belmont Civic Centre/Belmont Hub and the Belmont Forum.







# Consultation

There has been ongoing consultation with Main Roads WA and the Public Transport Agency.

#### **Strategic Community Plan implications**

In accordance with the 2020 – 2040 Strategic Community Plan:

#### **Goal 2: Connected Belmont**

**Strategy:** 2.1 Design our City so that it is accessible by people of all ages and abilities **Strategy:** 2.2 Make our City more enjoyable, connected and safe for walking and cycling

**Strategy:** 2.4 Promote alternative forms of transport

#### **Goal 5: Responsible Belmont**

Strategy: 5.2 Manage the City's assets and financial resources in a responsible manner

and provide the best possible services for the community

**Strategy:** 5.5 Engage and consult the community in decision-making

#### **Policy implications**

There are no