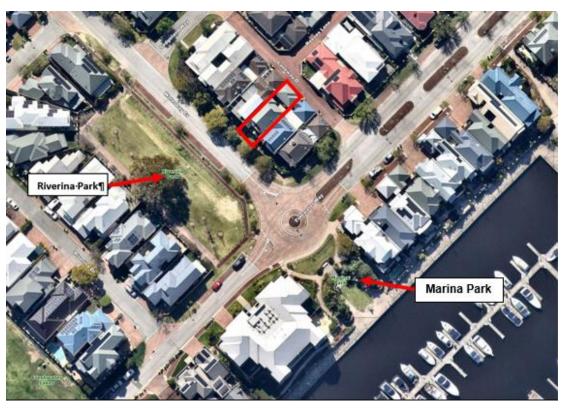

#### Location

The subject site fronts towards Waterway Crescent to the south-west, and has vehicle access via a laneway to the north-east (refer to Figure 1). The site is located opposite to Riverina Park towards the south-west and approximately 50m to Marina Park to the south-east.

Figure 1: Aerial showing the Subject Site - Outlined in Red