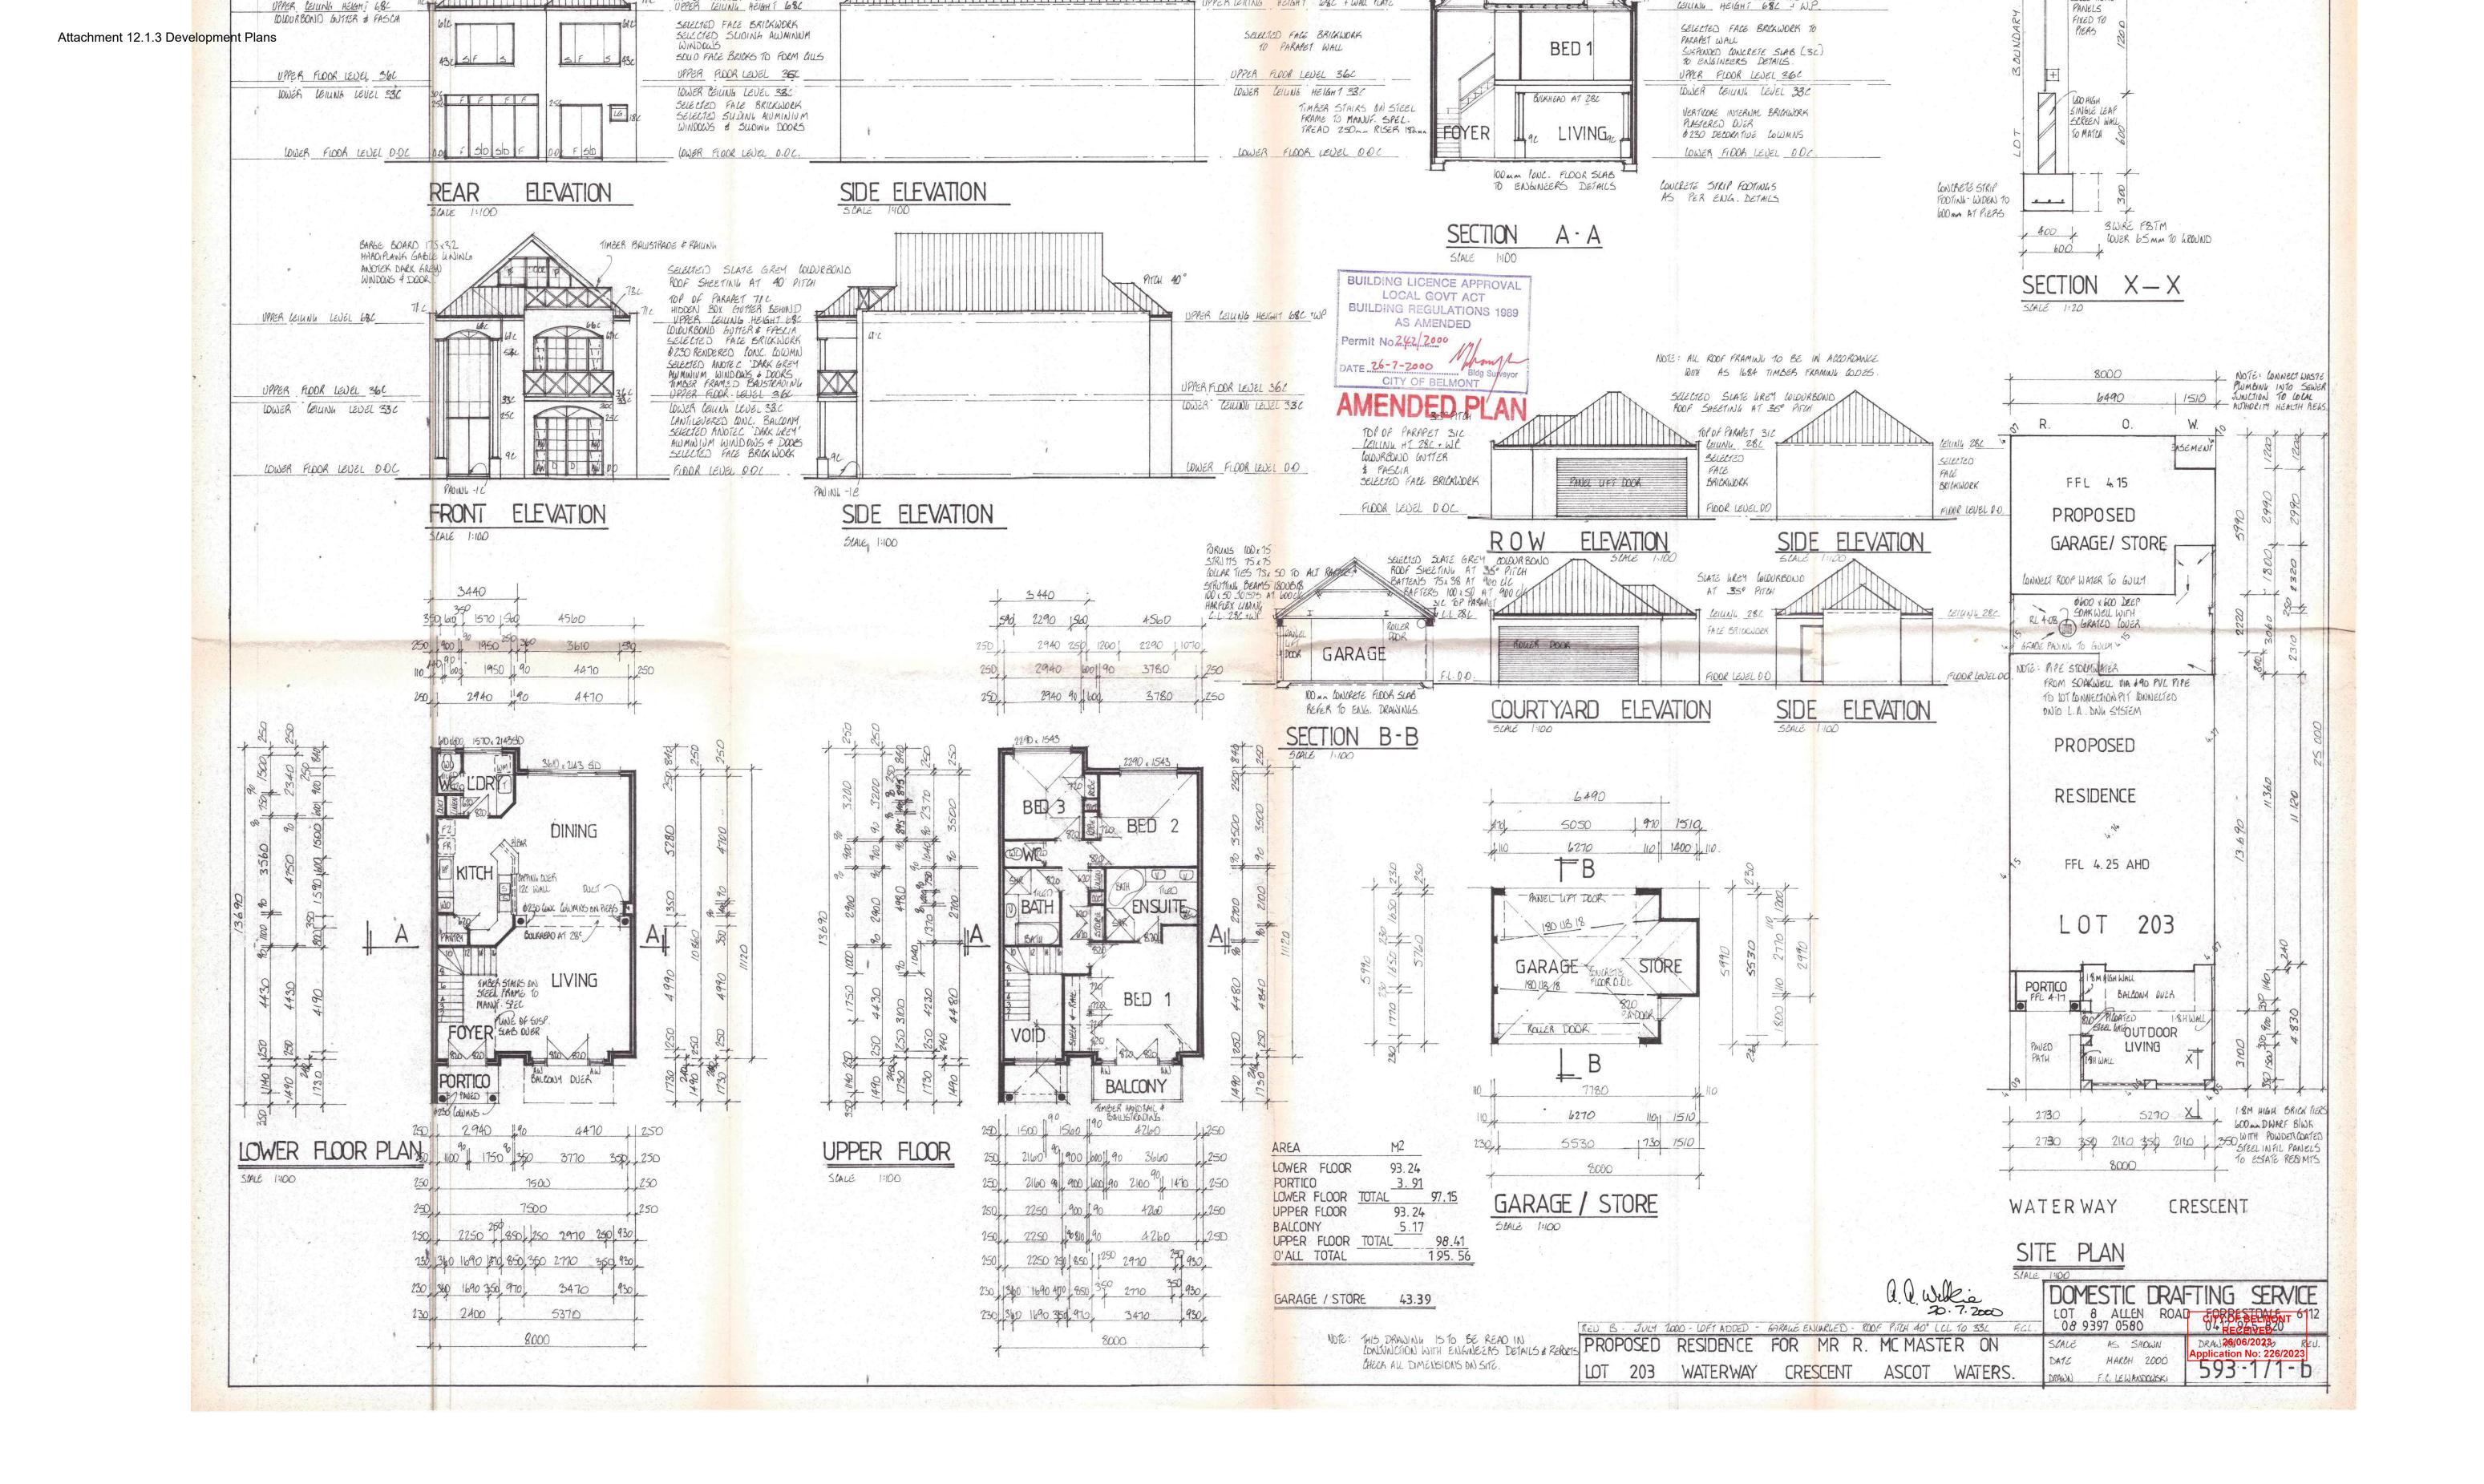

#### **Existing Development**

The site contains an existing double-storey dwelling with loft and double car garage. It has three bedrooms and two bathrooms, with an outdoor living area fronting Waterway Crescent. The plans illustrating the development on the site are contained in Attachment 12.1.3.

#### **Attachment No and title**

- Property Management Plan [**12.1.1** 10 pages] Submission Table [**12.1.2** 16 pages]
- 2.
- Development Plans [12.1.3 2 pages] 3.