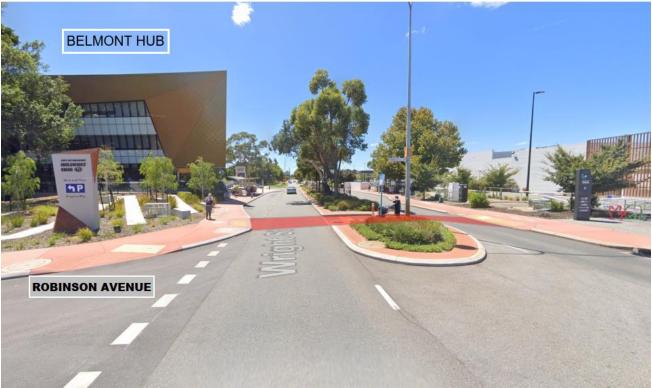

#### Location

The subject site fronts towards Waterway Crescent to the south-west, and has vehicle access via a laneway to the north-east (refer to Figure 1). The site is located opposite to Riverina Park towards the south-west and approximately 50m to Marina Park to the south-east.

Figure 1: Aerial showing the Subject Site - Outlined in Red