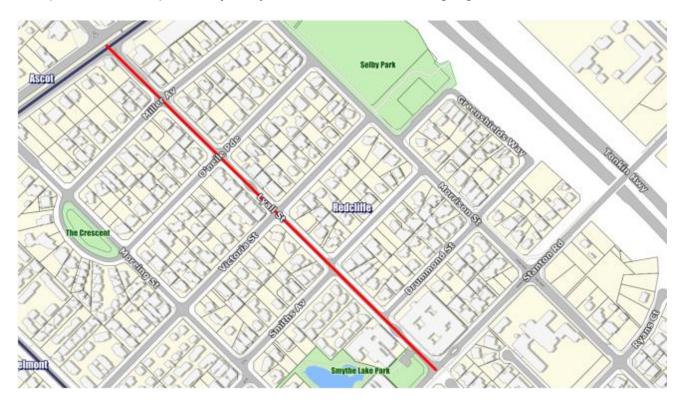

ise the Lead Petitioner that the installation of a Local Area Traffic Management Device in the form of a Raised Threshold Entry Statement in combination with 50 km/hr signage on Lyall Street near the junction of Great Eastern Highway is not supported at this time.
- 4. Direct the Chief Executive Officer to advise the Lead Petitioner that the City will continue to monitor traffic conditions on Lyall Street, following the completion of the Tonkin Gap Alliance and Stanton Road projects and the likely redistribution of traffic away from local roads, including Lyall Street, beyond which time the City will reconsider the merits of implementing further Local Area Traffic Management measures.

#### Location

The petition refers specifically to Lyall Street, Redcliffe as highlighted in red below.



#### **Consultation**

There have been numerous and ongoing communications between the City, the lead petitioner and many other signatories to the petition in recent months on traffic related matters in Lyall Street, Redcliffe.

# **Strategic Community Plan implications**

In accordance with the 2020 – 2040 Strategic Community Plan:

**Goal 2: Connected Belmont** 

Strategy: 2.2 Make our City more enjoyable, connected and safe for walking and cycling

**Goal 5: Responsible Belmont** 

Strategy: 5.5 Engage and consult the community in decision-making

## **Policy implications**

There are no policy implications associated with this report.

#### **Statutory environment**

The City of Belmont Standing Orders Local Law 2017 stipulates:

#### 6.8 Petitions

- 1. A petition is to -
  - a. be