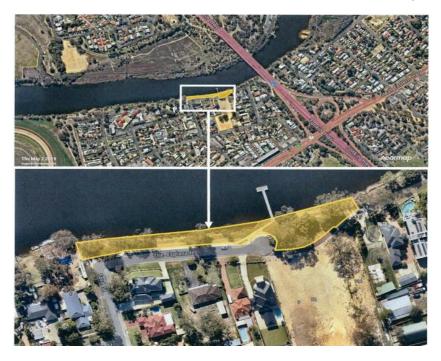

#### Location

The subject site fronts towards Waterway Crescent to the south-west, and has vehicle access via a laneway to the north-east (refer to Figure 1). The site is located opposite to Riverina Park towards the south-west and approximately 50m to Marina Park to the south-east.

Figure 1: Aerial showing the Subject Site - Outlined in Red