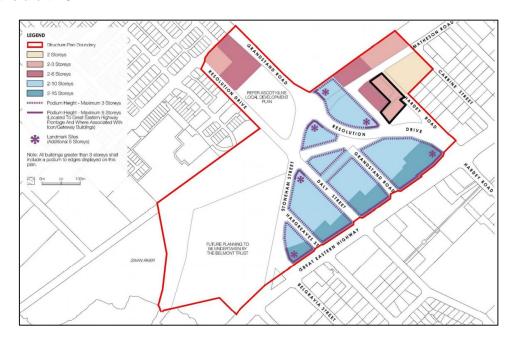

|
| 6                                    | 2                   |

### Land adjacent to Ascot Waters proposed to be 2-6 storeys under the draft LSP



| Suggested Maximum Building Height | Number of Responses |
|-----------------------------------|---------------------|
| 2                                 | 13                  |
| 3                                 | 12                  |
| 4                                 | 3                   |
| 5                                 | 6                   |
| 6                                 | 15                  |
| 7                                 | 2                   |
| 10                                | 1                   |

# Land bound by Hardey Road and the realigned Matheson Road proposed to be 2-3 storeys under the draft LSP



| Suggested Maximum Building Height | Number of Responses |
|-----------------------------------|---------------------|
| 2                                 | 20                  |
| 3                                 | 26                  |
| 4                                 | 1                   |
| 5                                 | 1                   |
| 6                                 | 5                   |
| No development                    | 1                   |
| No suggestion, however            | 1                   |
| does not agree with               |                     |
| heights proposed                  |                     |

# Land bound by Hardey Road and the proposed realigned Matheson Road proposed to be 2-6 storeys under the draft LSP



| Suggested Maximu