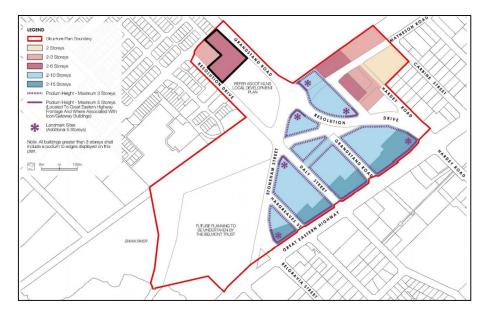

|
| 9                 | 1                   |
| 10                | 10                  |
| 15                | 8                   |
| 20                | 7                   |

### Land adjacent to Ascot Waters proposed to be 2-3 storeys under the draft LSP



| Suggested Maximum<br>Building Height | Number of Responses |
|--------------------------------------|---------------------|
| 2                                    | 24                  |
| 3                                    | 23                  |
| 4                                    | 2                   |
| 5                                    | 1                   |
| 6                                    | 2                   |

### Land adjacent to Ascot Waters proposed to be 2-6 storeys under the draft LSP



| Suggested Maximum Building Height | Number of Responses |
|-----------------------------------|---------------------|
| 2                                 | 13                  |
| 3                                 | 12                  |
| 4                                 | 3                   |
| 5                                 | 6                   |
| 6                                 | 15                  |
| 7                                 | 2                   |
| 10                                | 1                   |

# Land bound by Hardey Road and the realigned Matheson Road proposed to be 2-3 storeys under the draft LSP



| Suggested Maximum Building Height | Number of Responses |
|-----------------------------------|---------------------|
| 2