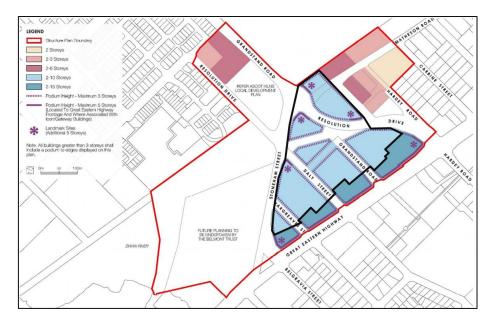

and Matheson Road



| Suggested Maximum Building<br>Height                        | Number of Responses |
|-------------------------------------------------------------|---------------------|
| 2                                                           | 39                  |
| 3                                                           | 9                   |
| 5                                                           | 1                   |
| 6                                                           | 2                   |
| No suggestion, however does not agree with heights proposed | 1                   |
| No development                                              | 1                   |

### Land within the core of the precinct proposed to be 2-10 storeys under the draft LSP



| Maximum Building<br>Height | Number of Responses |
|----------------------------|---------------------|
| 2                          | 6                   |
| 3                          | 5                   |
| 4                          | 4                   |
| 5                          | 4                   |
| 6                          | 8                   |
| 7                          | 2                   |
| 8                          | 2                   |
| 10                         | 8                   |
| 12                         | 1                   |
| 15                         | 7                   |
| 18                         | 1                   |
| 20                         | 4                   |
| No suggestion,             | 1                   |
| h