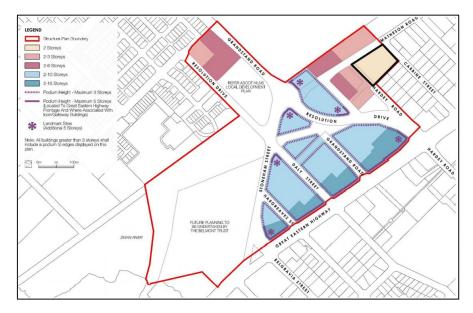

|
| 3                                                           | 11                  |
| 4                                                           | 5                   |
| 5                                                           | 4                   |
| 6                                                           | 19                  |
| 7                                                           | 1                   |
| 10                                                          | 1                   |
| No suggestion, however does not agree with heights proposed | 2                   |
| No development                                              | 3                   |

# Land adjacent to the Residential and Stables Zone bound by Hardey Road, Carbine St and Matheson Road



| Suggested Maximum Building<br>Height                        | Number of Responses |
|-------------------------------------------------------------|---------------------|
| 2                                                           | 39                  |
| 3                                                           | 9                   |
| 5                                                           | 1                   |
| 6                                                           | 2                   |
| No suggestion, however does not agree with heights proposed | 1                   |
| No development                                              | 1                   |

### Land within the core of the precinct proposed to be 2-10 storeys under the draft LSP



| Maximum Buildin