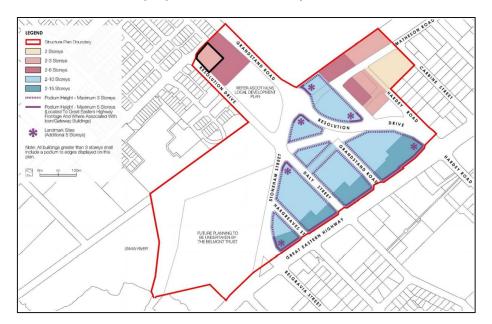

### **Analysis of Annotatable Building Height Plans**

#### Land adjacent to Great Eastern Highway



| Suggested Maximum | Number of Responses |
|-------------------|---------------------|
| Building Height   |                     |
| 2                 | 2                   |
| 3                 | 4                   |
| 4                 | 1                   |
| 5                 | 5                   |
| 6                 | 10                  |
| 8                 | 3                   |
| 9                 | 1                   |
| 10                | 10                  |
| 15                | 8                   |
| 20                | 7                   |

### Land adjacent to Ascot Waters proposed to be 2-3 storeys under the draft LSP



| Suggested Maximum<br>Building Height | Number of Responses |
|--------------------------------------|---------------------|
| 2                                    | 24                  |
| 3                                    | 23                  |
| 4                                    | 2                   |
| 5                                    | 1                   |
| 6                                    | 2                   |

### Land adjacent to Ascot Waters proposed to be 2-6 storeys under the draft LSP



| Suggested Maximum Building Height | Number of Responses |
|-----------------------------------|---------------------|
| 2                                 | 13                  |
| 3                                 | 12                  |
| 4