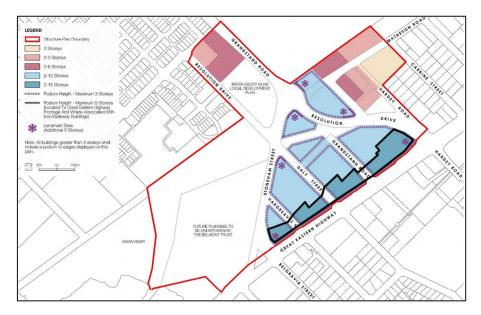

### **Analysis of Annotatable Building Height Plans**

#### Land adjacent to Great Eastern Highway



| Suggested Maximum | Number of Responses |
|-------------------|---------------------|
| Building Height   |                     |
| 2                 | 2                   |
| 3                 | 4                   |
| 4                 | 1                   |
| 5                 | 5                   |
| 6                 | 10                  |
| 8                 | 3                   |
| 9                 | 1                   |
| 10                | 10                  |
| 15                | 8                   |
| 20                | 7                   |

### Land adjacent to Ascot Waters proposed to be 2-3 storeys under the draft LSP



| Suggested Maximum<br>Building Height | Number of Responses |
|--------------------------------------|---------------------|
| 2