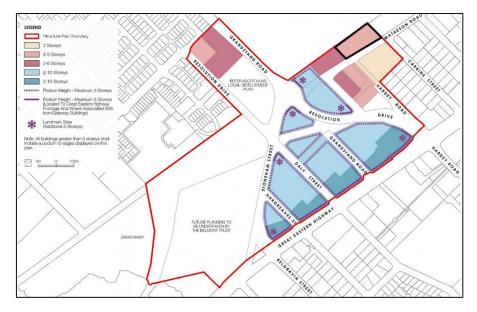

------------------|
| 2                                    | 13                  |
| 3                                    | 10                  |
| 4                                    | 5                   |
| 5                                    | 3                   |
| 6                                    | 21                  |
| 8                                    | 1                   |
| 10                                   | 1                   |
| No development                       | 1                   |
| No suggestion, however               | 1                   |
| does not agree with heights          |                     |
| proposed                             |                     |

### Land adjacent to Ascot Racecourse proposed to be 2-3 storeys under the draft LSP



| Suggested Maximum Building Height                           | Number of Responses |
|-------------------------------------------------------------|---------------------|
| 2                                                           | 17                  |
| 3                                                           | 29                  |
| 4                                                           | 1                   |
| 5                                                           | 1                   |
| 6                                                           | 3                   |
| No suggestion, however does not agree with heights proposed | 1                   |
| No development                                              | 3                   |

#### Land adjacent to A