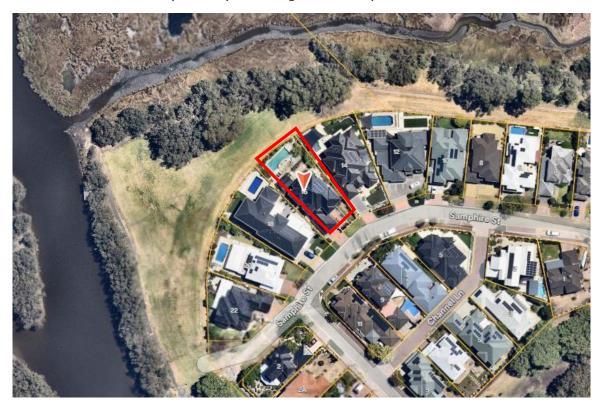

#### Location

The site is located along the northern side of Belmont Avenue. The subject site contains an existing single-storey house constructed of brick with a tiled roof.

The surrounding area contains a mix of single storey and two storey detached dwellings and grouped dwellings. Development to the north-west and south-east are 'Grouped Dwellings' on land zoned R20/50/100.

Figure 1 shows an aerial image of the subject site outlined in red, relative to the surrounding areas.

Figure 1 – Aerial view of the subject site (outlined in red)