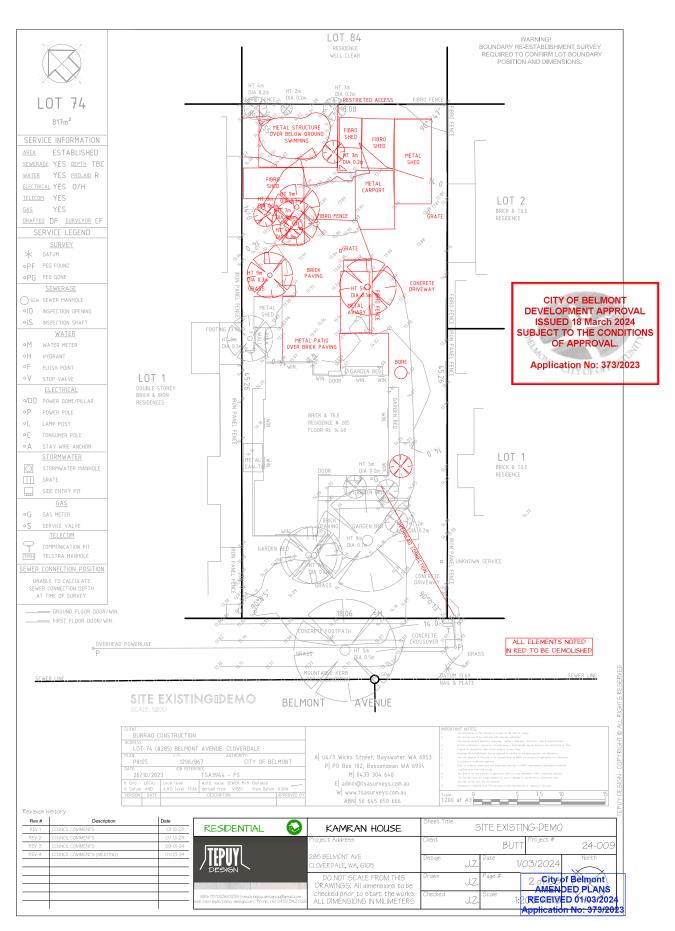

Development approval (373/2023) for a 'Single House' was issued in March 2024. The original approval and approved plans can be found in Attachment 12.1.1.

The approval was granted on the basis that the existing dwelling was to be demolished. This is given effect by Condition 2 of the approval, which requires the property owner to demolish the existing dwelling within six months of occupation of the rear (new) dwelling. Condition 3 was included to require the registration of a caveat against the land to secure the owner's obligation to demolish the existing dwelling.

On 17 April 2024, the applicant lodged an application to the SAT to review the decision. Specifically, the applicant sought the deletion of Conditions 2 and 3 to enable the retention of the existing dwelling.

Following the first mediation, the SAT made orders for a reconsideration under Section 31 of the *State Administrative Tribunal Act 2004 (WA)* (SAT Act).

In May 2024, the applicant provided an updated development plan that includes:

- The demolition of ancillary structures associated with the existing dwelling on the site.
- The construction of a two storey grouped dwelling at the rear of the property.
- The retention of the existing dwelling at the front of the property with uncovered car parking in front of the existing house.
- A driveway along the south-eastern boundary of the property, serving both the existing and proposed dwelling.

A copy of the development plan is contained in Attachment 12.1.2.

#### **Report**

The application proposes the following variations to the development requirements of LPS 15 and the R-Codes:

- Clause 4.7.3(c) of LPS 15 as the existing dwelling is setback 5.2 metres from the side lot boundary, in lieu of the 6 metre requirement (Figures 2 and 3).
- Clause 4.7.3(b) of LPS 15 and Clause 3.8 of the R-Codes as the proposal seeks to retain the existing dwelling, which is not being upgraded to a standard commensurate with the new development.

#### Clause 4.7.3(c) of Local Planning Scheme No. 15

Clause 4.7.3(c) of LPS 15 requires a 6 metre side setback for the front dwelling.

In this case, the front dwelling proposed to be retained has a 5.2 metre side setback. This is shown in Figure 2 below.

Figure 2: Existing Dwelling Side Setback

In respect to the proposed setback variation, the following is observed:

- The section of dwelling within the 6 metre setback area is solid brick.
- It is an 8.8 metre section of the dwelling, which is neither a minor incursion nor ancillary structure that can readily be removed (i.e. carport or outbuilding).
- The 5.2 metre setback would be less than any other grouped dwelling developments in the locality. Figure 3 below shows grouped dwellings within the locality, side setbacks, and the year of approval.

#### Clause 4.7.3(b) of Local Planning Scheme No. 15

Clause 4.7.3 (b) requires that any existing building or development which, in the local government's opinion, is of low quality and incapable of being upgraded to a standard commensurate with new development is demolished.

In this case it is considered that the front dwelling proposed to be retained is not commensurate with the standard of the new dwelling.

The standard of the new dwelling is two storey, tiled roof, rendered grey and represents a contemporary dwelling design. The retained dwelling was constructed in 1964, is single storey, red brick with an entirely different material palette to the new dwelling. The applicant has not proposed any upgrades to the retained dwelling.