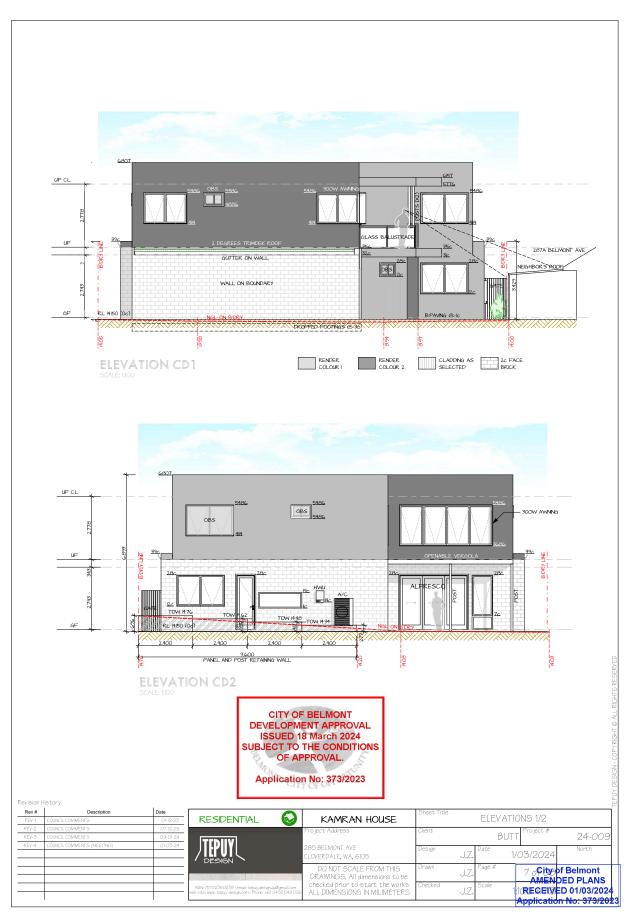

#### Clause 4.7.3(c) of Local Planning Scheme No. 15

Clause 4.7.3(c) of LPS 15 requires a 6 metre side setback for the front dwelling.

In this case, the front dwelling proposed to be retained has a 5.2 metre side setback. This is shown in Figure 2 below.

Figure 2: Existing Dwelling Side Setback

In respect to the proposed setback variation, the following is observed:

- The section of dwelling within the 6 metre setback area is solid brick.
- It is an 8.8 metre section of the dwelling, which is neither a minor incursion nor ancillary structure that can readily be removed (i.e. carport or outbuilding).
- The 5.2 metre setback would be less than any other grouped dwelling developments in the locality. Figure 3 below shows grouped dwellings within the locality, side setbacks, and the year of approval.

Figure 3: Image showing established side setbacks in the locality

It is acknowledged that the development at 287 Belmont Avenue provides a side setback of 5.8 metres between the front dwelling and the side boundary to the east. However, this development was approved in 2000 and constructed prior to adoption of the previous LPP 1 in 2001, and the gazettal of LPS 15.