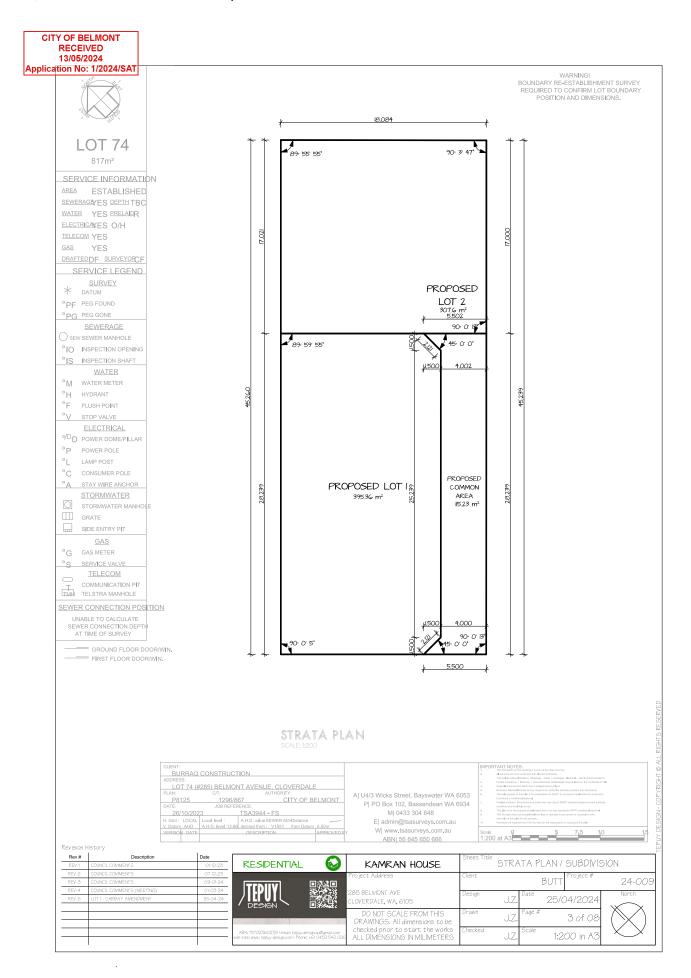

On 17 April 2024, the applicant lodged an application to the SAT to review the decision. Specifically, the applicant sought the deletion of Conditions 2 and 3 to enable the retention of the existing dwelling.

Following the first mediation, the SAT made orders for a reconsideration under Section 31 of the *State Administrative Tribunal Act 2004 (WA)* (SAT Act).

In May 2024, the applicant provided an updated development plan that includes:

- The demolition of ancillary structures associated with the existing dwelling on the site.
- The construction of a two storey grouped dwelling at the rear of the property.
- The retention of the existing dwelling at the front of the property with uncovered car parking in front of the existing house.
- A driveway along the south-eastern boundary of the property, serving both the existing and proposed dwelling.