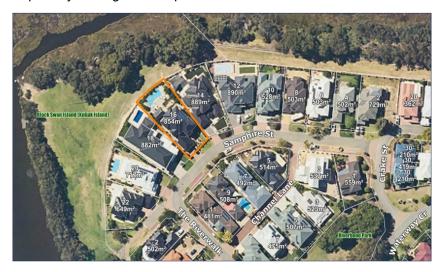

#### **Background**

| Lodgement<br>Date:             | 10 May 2024 | Use Class:  | D – Grouped<br>Dwelling |
|--------------------------------|-------------|-------------|-------------------------|
| Lot Area:                      | 817m²       | TPS Zoning: | Residential             |
| Estimated Cost of Development: | \$292,500   | MRS:        | Urban                   |