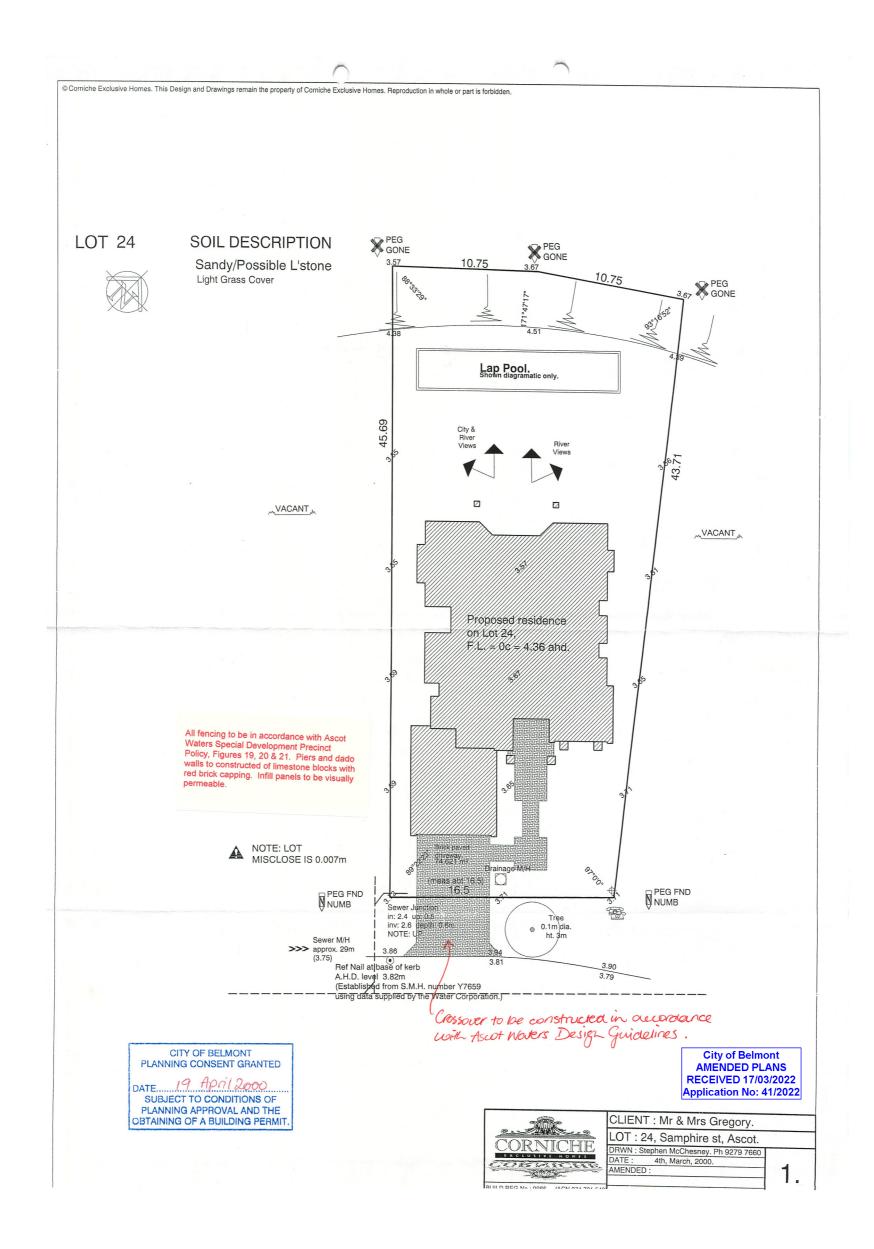

#### **Background**

| Lodgement<br>Date:             | 10 May 2024 | Use Class:  | D – Grouped<br>Dwelling |
|--------------------------------|-------------|-------------|-------------------------|
| Lot Area:                      | 817m²       | TPS Zoning: | Residential             |
| Estimated Cost of Development: | \$292,500   | MRS:        | Urban                   |

Development approval (373/2023) for a 'Single House' was issued in March 2024. The original approval and approved plans can be found in Attachment 12.1.1.

The approval was granted on the basis that the existing dwelling was to be demolished. This is given effect by Condition 2 of the approval, which requires the property owner to demolish the existing dwelling within six months of occupation of the rear (new) dwelling. Condition 3 was included to require the registration of a caveat against the land to secure the owner's obligation to demolish the existing dwelling.

- The demolition of ancillary structures associated with the existing dwelling on the site.
- The construction of a two storey grouped dwelling at the rear of the property.
- The retention of the existing dwelling at the front of the property with uncovered car parking in front of the existing house.
- A driveway along the south-eastern boundary of the property, serving both the existing and proposed dwelling.

A copy of the development plan is contained in Attachment 12.1.2.