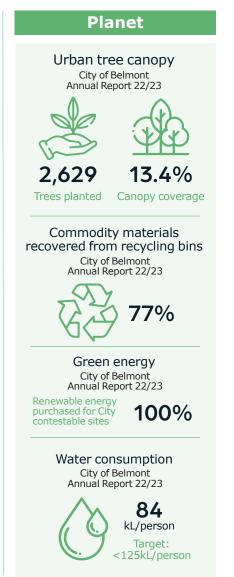

he-art, multilevel community facility that has the museum, library, digital hub, senior citizens club and much more.

Being a city of opportunity, and one that deeply respects and values diversity, the City of Belmont has attracted and welcomed a large population of new migrants. More than 40% of residents were born overseas and 63 languages are spoken across the district. The City hosts various multicultural festivals, events and activities throughout the year to promote and celebrate this diversity. This includes fostering a Sister City relationship with Adachi-ku in Tokyo since 1984.

If you have an opportunity you'd like to pursue in the City of Belmont, please reach out to our Mayor, Councillors or Officers to find out how we can collaborate or support you to take the next step.







## **Place**

# Estimated value of building applications

2023 City of Belmont



\$207M

# Housing diversity

Semi-detached house, townhouse, flat or apartment 2021, ABS Census (excludes not stated)



34.7%

WA: 19.5%

# Median rent

2021, ABS Census



\$350 WA: \$340

# Footpath network

2023, City of Belmont



252 km

# Cycle or walk to work

Among employed persons aged 15+, 2021, ABS Census (base excludes work from home, did not go to work and not stated)



2.5%

WA: 3.5%

# **Prosperity**

# Socio-economic indexes for Australia (SEIFA)

2021, ABS Census



Rank: 25 out of 30 Perth Metro Councils Local jobs NIEIR, 2021

52,692



Unemployment rate

Sept quarter 2023, National Skills Commission

**5.2%** WA: 3.6%

Top 3 industries of employment

2021, ABS Census (% of local reside