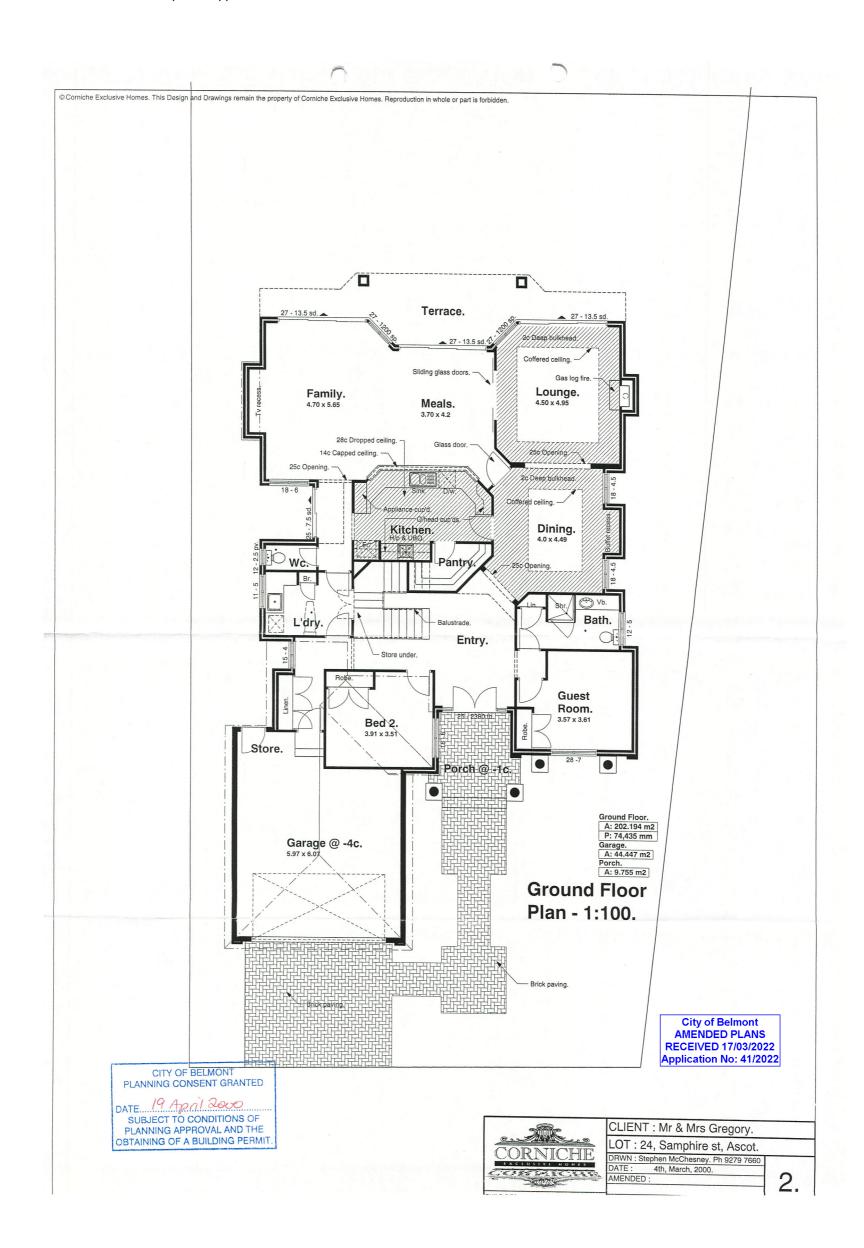

#### **Background**

| Lodgement<br>Date:             | 10 May 2024 | Use Class:  | D – Grouped<br>Dwelling |
|--------------------------------|-------------|-------------|-------------------------|
| Lot Area:                      | 817m²       | TPS Zoning: | Residential             |
| Estimated Cost of Development: | \$292,500   | MRS:        | Urban                   |

Development approval (373/2023) for a 'Single House' was issued in March 2024. The original approval and approved plans can be found in Attachment 12.1.1.

The approval was granted on the basis that the existing dwelling was to be demolished. This is given effect by Condition 2 of the approval, which requires the property owner to demolish the existing dwelling within six months of occupation of the rear (new) dwelling. Condition 3 was included to require the registration of a caveat against the land to secure the owner's obligation to demolish the existing dwelling.

- The demolition of ancillary structures associated with the existing dwelling on the site.
- The construction of a two storey grouped dwelling at the rear of the property.
- The retention of the existing dwelling at the front of the property with uncovered car parking in front of the existing house.
- A driveway along the south-eastern boundary of the property, serving both the existing and proposed dwelling.

A copy of the development plan is contained in Attachment 12.1.2.