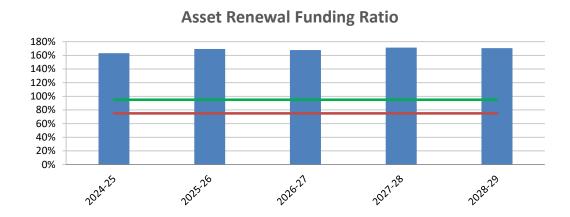

cement value. The City's ratio is achieved and maintained over the target band over the life of the Plan.



#### **Asset Renewal Funding Ratio**

Indicates whether the local government has the financial capacity to fund asset renewal at existing revenue and service levels.

Target - Between 75% and 95%

For the first 5 years of the plan, the City far exceeds the target range due to the age of the City's Asset Management Plans. The current Asset Management Plans provide comprehensive information on asset renewals until 2029, and it is anticipated that future revisions of the Plan will identify further asset renewal requirements. A review of the City's Asset Management Plans is currently underway utilising a staged approach with an anticipated completion of 2025.

Long Term Financial Plan



#### **Financial Health Indicator**

The Financial Health Indicator (FHI) is based on a combination of the abovementioned ratios with a different weighting given to each. The FHI is 96 in Year 1 and decreases to 91 by the final year so has a negative trend. It should also be noted that a FHI of 70 or above represents sound financial health. Based on analysis a FHI of 94 (10 year average) would place the City above the average for Metropolitan Local Governments.





## **Asset Management**

Under the provisions of the *Local Government Act 1995* and a range of other legislative provisions of the State of Western Australia, the City is charged with the responsibility to maintain a diverse range of assets on behalf of the Community.

The City currently manages assets with a fair value well