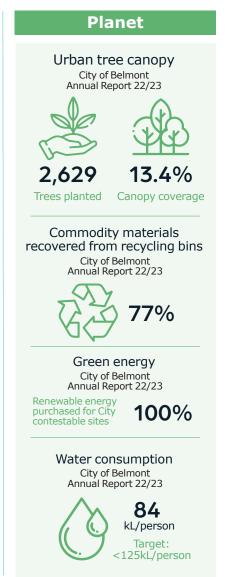

he-art, multilevel community facility that has the museum, library, digital hub, senior citizens club and much more.

Being a city of opportunity, and one that deeply respects and values diversity, the City of Belmont has attracted and welcomed a large population of new migrants. More than 40% of residents were born overseas and 63 languages are spoken across the district. The City hosts various multicultural festivals, events and activities throughout the year to promote and celebrate this diversity. This includes fostering a Sister City relationship with Adachi-ku in Tokyo since 1984.

If you have an opportunity you'd like to pursue in the City of Belmont, please reach out to our Mayor, Councillors or Officers to find out how we can collaborate or support you to take the next step.







#### **Place**

# Estimated value of building applications

2023 City of Belmont



\$207M

#### Housing diversity

Semi-detached house, townhouse, flat or apartment 2021, ABS Census (excludes not stated)



34.7%

WA: 19.5%

#### Median rent

2021, ABS Census



\$350 WA: \$340

#### Footpath network

2023, City of Belmont



252 km

#### Cycle or walk to work

Among employed persons aged 15+, 2021, ABS Census (base excludes work from home, did not go to work and not stated)



2.5%

WA: 3.5%

#### **Prosperity**

# Socio-economic indexes for Australia (SEIFA)

2021, ABS Census



Rank: 25 out of 30 Perth Metro Councils Local jobs NIEIR, 2021

52,692



Unemployment rate

Sept quarter 2023, National Skills Commission

**5.2%** WA: 3.6%

#### Top 3 industries of employment

2021, ABS Cen