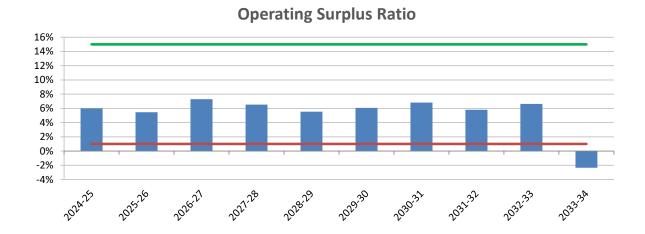

nced target of greater than 90% is achieved consistently over the 10 year period due to the assumed natural growth in the rates base, which in tandem with annual rate increases result in rates income growing at a faster pace than operating costs.



## Operating Surplus Ratio

An indicator of the extent to which revenue raised not only covers operational expenses, but also provides for capital funding.

Target – Between 1% and 15%

The target range of between 0% and 15% is achieved over the 10 year period with the exception of 2033-34 where significant contribution towards the Abernethy Sporting Precinct (Zone 2) is forecast. It is intended that reserve funding will be utilised to subsidise the project on the assumption that sufficient grant funding is obtained.

Long Term Financial Plan



#### **Debt Service Cover Ratio**

An indicator of a local government's ability to generate sufficient cash to cover its debt payment.

Target - Greater than or equal to 2

The City's debt ratio being higher than 5 indicates the ability to fund higher levels of debt if required.



#### **Asset Sustainability Ratio**

An indicator of the extent to which assets managed by a local government are being renewed or replaced as they reach the end of their useful lives.

Target - Between 90% and 100%

For the first 6 years of the Plan, the City achieves a ratio within the target range or in excess of the range. As the current Asset Management Plans provide comprehensive information on asset renewals until 2029, it is anticipated that future revisions of the Plan will identify further asset rene