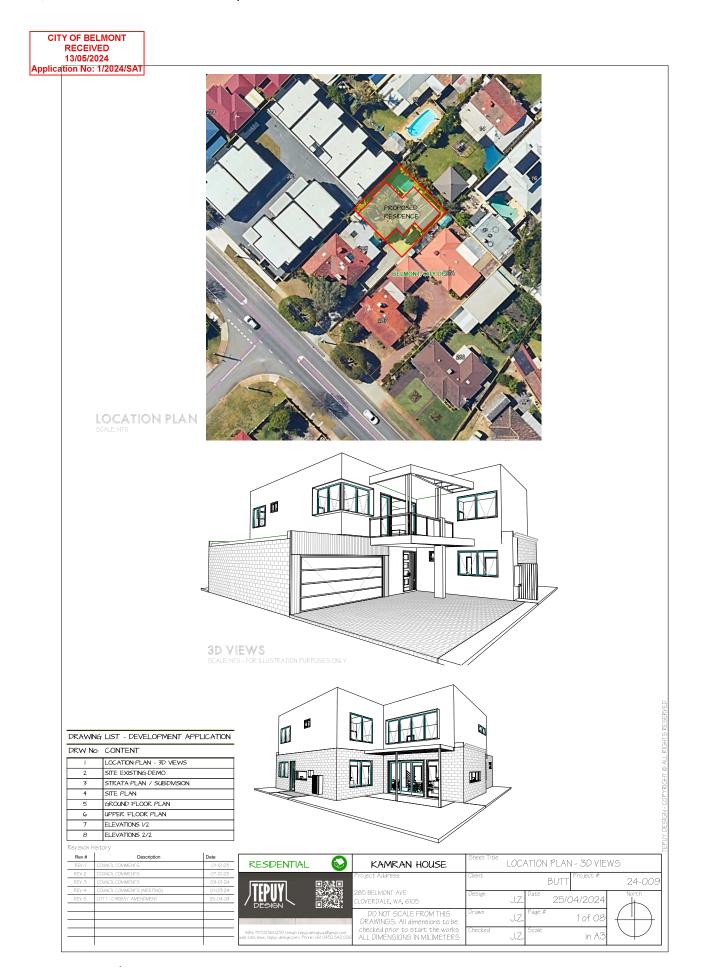

#### Location

The site is located along the northern side of Belmont Avenue. The subject site contains an existing single-storey house constructed of brick with a tiled roof.

The surrounding area contains a mix of single storey and two storey detached dwellings and grouped dwellings. Development to the north-west and south-east are 'Grouped Dwellings' on land zoned R20/50/100.

Figure 1 shows an aerial image of the subject site outlined in red, relative to the surrounding areas.

Figure 1 – Aerial view of the subject site (outlined in red)