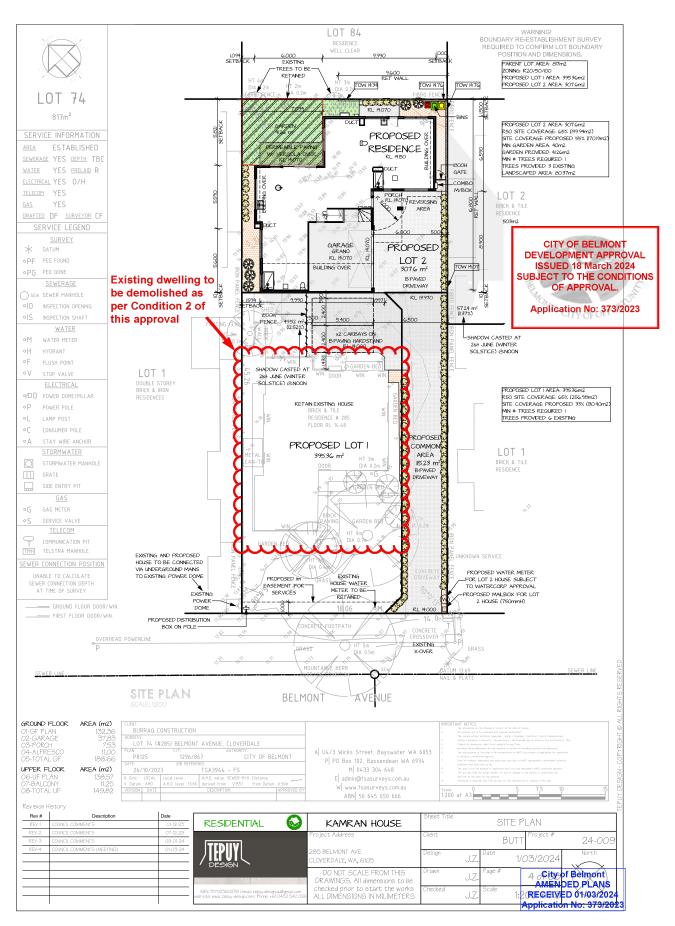

Development approval (373/2023) for a 'Single House' was issued in March 2024. The original approval and approved plans can be found in Attachment 12.1.1.

The approval was granted on the basis that the existing dwelling was to be demolished. This is given effect by Condition 2 of the approval, which requires the property owner to demolish the existing dwelling within six months of occupation of the rear (new) dwelling. Condition 3 was included to require the registration of a caveat against the land to secure the owner's obligation to demolish the existing dwelling.

- The demolition of ancillary structures associated with the existing dwelling on the site.
- The construction of a two storey grouped dwelling at the rear of the property.
- The retention of the existing dwelling at the front of the property with uncovered car parking in front of the existing house.
- A driveway along the south-eastern boundary of the property, serving both the existing and proposed dwelling.

#### **Report**

The application proposes the following variations to the development requirements of LPS 15 and the R-Codes:

- Clause 4.7.3(c) of LPS 15 as the existing dwelling is setback 5.2 metres from the side lot boundary, in lieu of the 6 metre requirement (Figures 2 and 3).
- Clause 4.7.3(b) of LPS 15 and Clause 3.8 of the R-Codes as the proposal seeks to retain the existing dwelling, which is not being upgraded to a standard commensurate with the new development.

#### Clause 4.7.3(c) of Local Planning Scheme No. 15

Clause 4.7.3(c) of LPS 15 requires a 6 metre side setback for the front dwelling.

In this case, the front dwelling proposed to be retained has a 5.2 metre side setback. This is shown in Figure 2 below.

#### Clause 4.7.3(b) of Local Planning Scheme No. 15

Clause 4.7.3 (b) requires that any existing building or development which, in the local government's opinion, is of low quality and incapable of being upgraded to a standard commensurate with new development is demolished.

In this case it is considered that the front dwelling proposed to be retained is not commensurate with the standard of the new dwelling.

The standard of the new dwelling is two storey, tiled roof, rendered grey and represents a contemporary dwelling design. The retained dwelling was constructed in 1964, is single storey, red brick with an entirely different material palette to the new dwelling. The applicant has not proposed any upgrades to the retained dwelling.