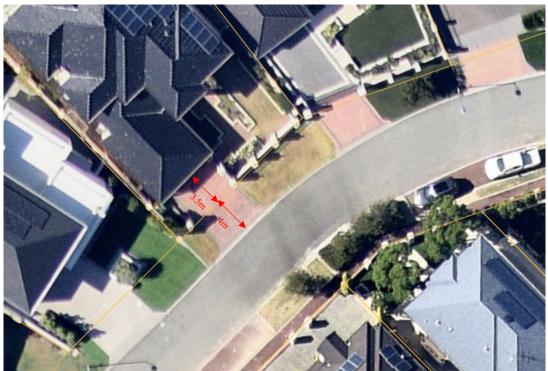

#### Clause 4.7.3(c) of Local Planning Scheme No. 15

Clause 4.7.3(c) of LPS 15 requires a 6 metre side setback for the front dwelling.

In this case, the front dwelling proposed to be retained has a 5.2 metre side setback. This is shown in Figure 2 below.

Figure 2: Existing Dwelling Side Setback

In respect to the proposed setback variation, the following is observed:

- The section of dwelling within the 6 metre setback area is solid brick.
- It is an 8.8 metre section of the dwelling, which is neither a minor incursion nor ancillary structure that can readily be removed (i.e. carport or outbuilding).
- The 5.2 metre setback would be less than any other grouped dwelling developments in the locality. Figure 3 below shows grouped dwellings within the locality, side setbacks, and the year of approval.