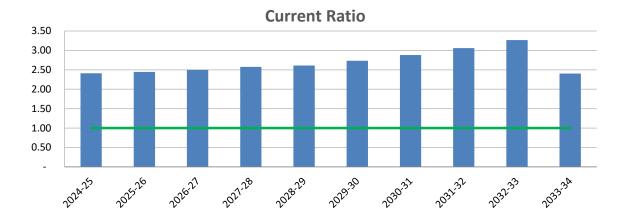

is measured by its ability to fund ongoing service delivery and the renewal and replacement of assets without imposing excessive debt or rate increases on future generations.

The following Key Performance Indicators (KPI's) have been prescribed in the *Local Government (Financial Management) Regulations 1996* to measure the financial sustainability of local governments. The City's Plan has been assessed against these KPI's and are outlined below.

#### **Key Performance Indicators**

#### **Current Ratio**

A measure of a local government's liquidity and its ability to meet its short term financial obligations from unrestricted current assets.

Target - Great than or equal to 1

The target of greater than 1 is maintained throughout the Long Term Financial Plan.

Long Term Financial Plan



#### **Own Source Revenue Coverage Ratio**

A measure of a local government's ability to cover its costs through its own revenue efforts.

Target – Between 40% - 60% (Intermediate 60%-90%; Advanced >90%)

The advanced target of greater than 90% is achieved consistently over the 10 year period due to the assumed natural growth in the rates base, which in tandem with annual rate increases result in rates income growing at a faster pace than operating costs.



## Operating Surplus Ratio

An indicator of the extent to which revenue raised not only covers operational expenses, but also provides for capital funding.

Target – Between 1% and 15%

The target range of between 0% and 15% is achieved over the 10 year period with the exception of 2033-34 where significant contribution towards the A