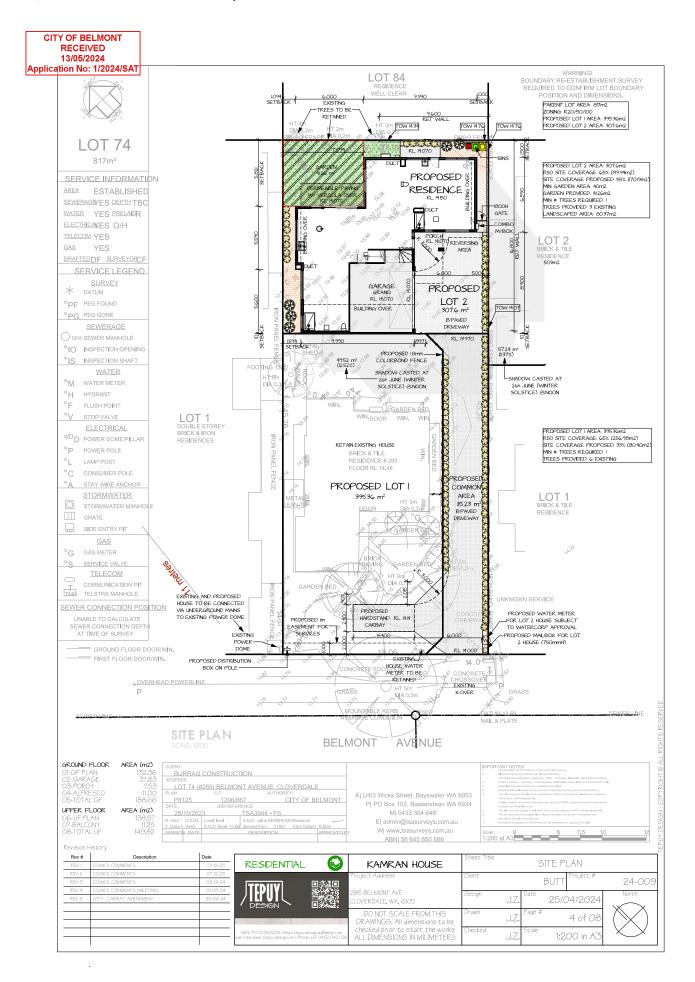

- The demolition of ancillary structures associated with the existing dwelling on the site.
- The construction of a two storey grouped dwelling at the rear of the property.
- The retention of the existing dwelling at the front of the property with uncovered car parking in front of the existing house.
- A driveway along the south-eastern boundary of the property, serving both the existing and proposed dwelling.

#### **Report**

The application proposes the following variations to the development requirements of LPS 15 and the R-Codes:

- Clause 4.7.3(c) of LPS 15 as the existing dwelling is setback 5.2 metres from the side lot boundary, in lieu of the 6 metre requirement (Figures 2 and 3).
- Clause 4.7.3(b) of LPS 15 and Clause 3.8 of the R-Codes as the proposal seeks to retain the existing dwelling, which is not being upgraded to a standard commensurate with the new development.

#### Clause 4.7.3(c) of Local Planning Scheme No. 15

Clause 4.7.3(c) of LPS 15 requires a 6 metre side setback for the front dwelling.

In this case, the front dwelling proposed to be retained has a 5.2 metre side setback. This is shown in Figure 2 below.