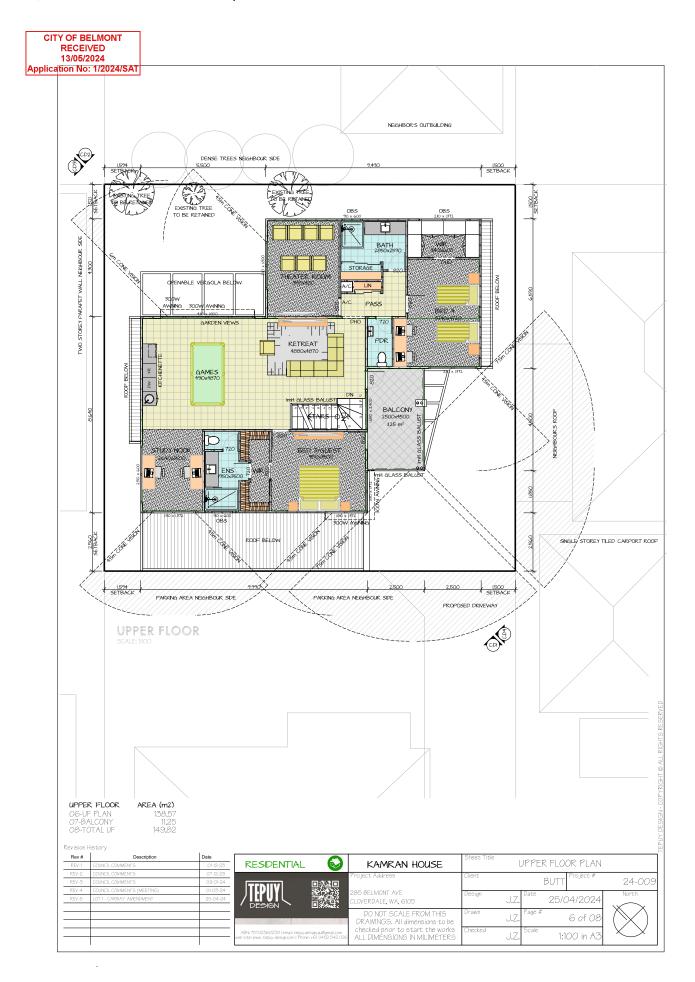

- The demolition of ancillary structures associated with the existing dwelling on the site.
- The construction of a two storey grouped dwelling at the rear of the property.
- The retention of the existing dwelling at the front of the property with uncovered car parking in front of the existing house.
- A driveway along the south-eastern boundary of the property, serving both the existing and proposed dwelling.

A copy of the development plan is contained in Attachment 12.1.2.

#### **Report**

The application proposes the following variations to the development requirements of LPS 15 and the R-Codes:

- Clause 4.7.3(c) of LPS 15 as the existing dwelling is setback 5.2 metres from the side lot boundary, in lieu of the 6 metre requirement (Figures 2 and 3).
- Clause 4.7.3(b) of LPS 15 and Clause 3.8 of the R-Codes as the proposal seeks to retain the existing dwelling, which is not being upgraded to a standard commensurate with the new development.