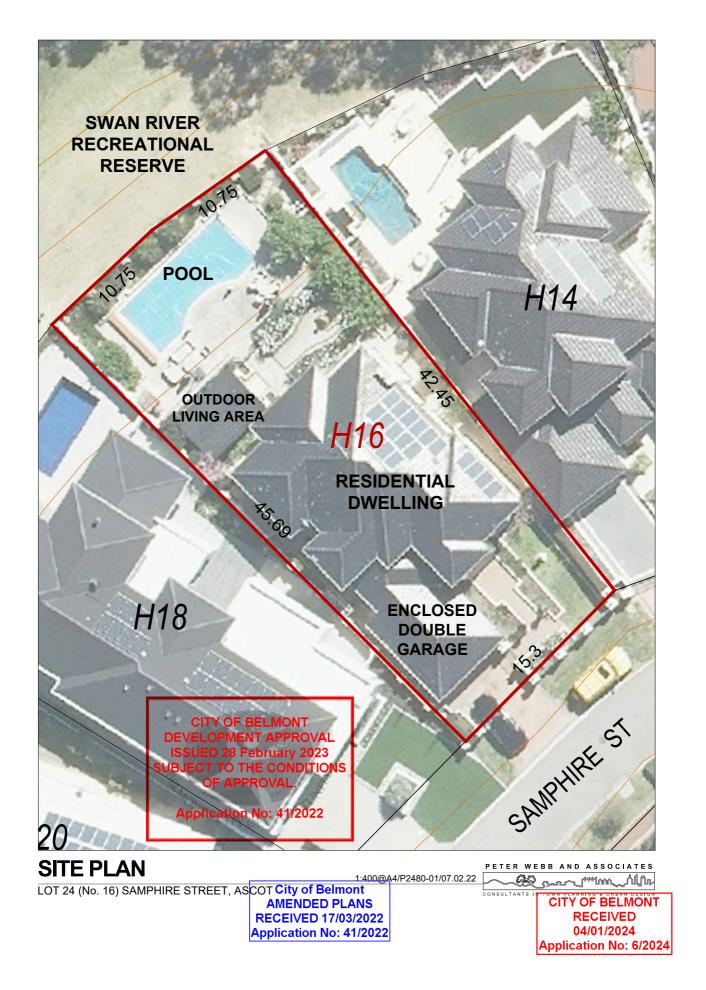

#### Location

The site is located along the northern side of Belmont Avenue. The subject site contains an existing single-storey house constructed of brick with a tiled roof.

The surrounding area contains a mix of single storey and two storey detached dwellings and grouped dwellings. Development to the north-west and south-east are 'Grouped Dwellings' on land zoned R20/50/100.

Figure 1 shows an aerial image of the subject site outlined in red, relative to the surrounding areas.

Figure 1 – Aerial view of the subject site (outlined in red)