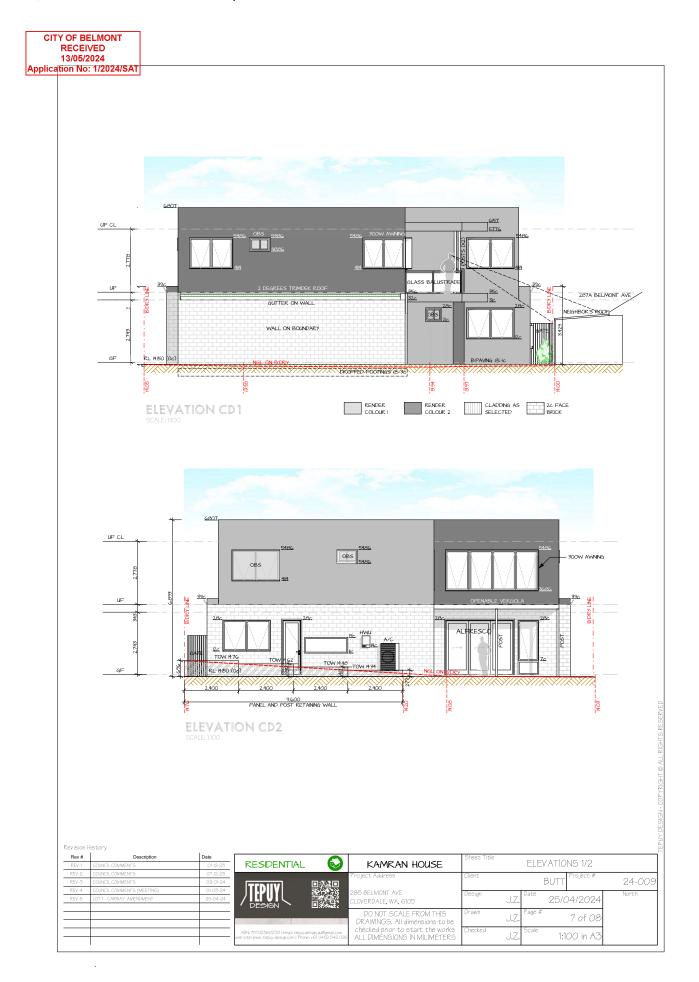

A copy of the development plan is contained in Attachment 12.1.2.

#### **Report**

The application proposes the following variations to the development requirements of LPS 15 and the R-Codes:

- Clause 4.7.3(c) of LPS 15 as the existing dwelling is setback 5.2 metres from the side lot boundary, in lieu of the 6 metre requirement (Figures 2 and 3).
- Clause 4.7.3(b) of LPS 15 and Clause 3.8 of the R-Codes as the proposal seeks to retain the existing dwelling, which is not being upgraded to a standard commensurate with the new development.