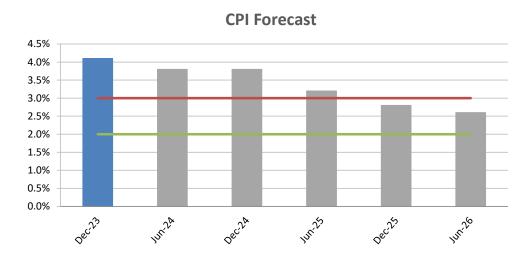

|
| Depreciation            | Depreciation has been included at the current adopted depreciation rates and also factors in increases to fixed assets as a result of capital expenditure. The Plan does not however include an allowance for increases in depreciation as a result of asset revaluations, the most recent of which resulted in an increase to depreciation of \$1.4 million.                             |

Long Term Financial Plan

#### **CPI Forecast**

Inflation remains above the RBA's target range of 2-3%, with the lowering of inflation slower than has been expected. Current expectations are that inflation will continue to be higher in the short term than previously expected, but that it will return to the target range in the second half of 2025.



#### **Other Assumptions**

#### Eastern Metropolitan Regional Council (EMRC)

Following the City's withdrawal from the EMRC in July 2021, the City's equity entitlement was expected to be finalised by July 2023. The Plan has factored in the funds being received in the year prior to year 1 of the plan and being transferred into cash reserves. The Plan includes the use of these funds for a number of projects via the Environment Reserve, with 50% of these funds utilised by year 10.

#### **Sensitivity Analysis**

Assumptions play a pivotal role in the Plan as they do during the annual budgeting process.

A number of key assumptions underpin the Plan which are based on the most objective information available at the time.

One of the benefits of the Plan is the ability to measure the City's