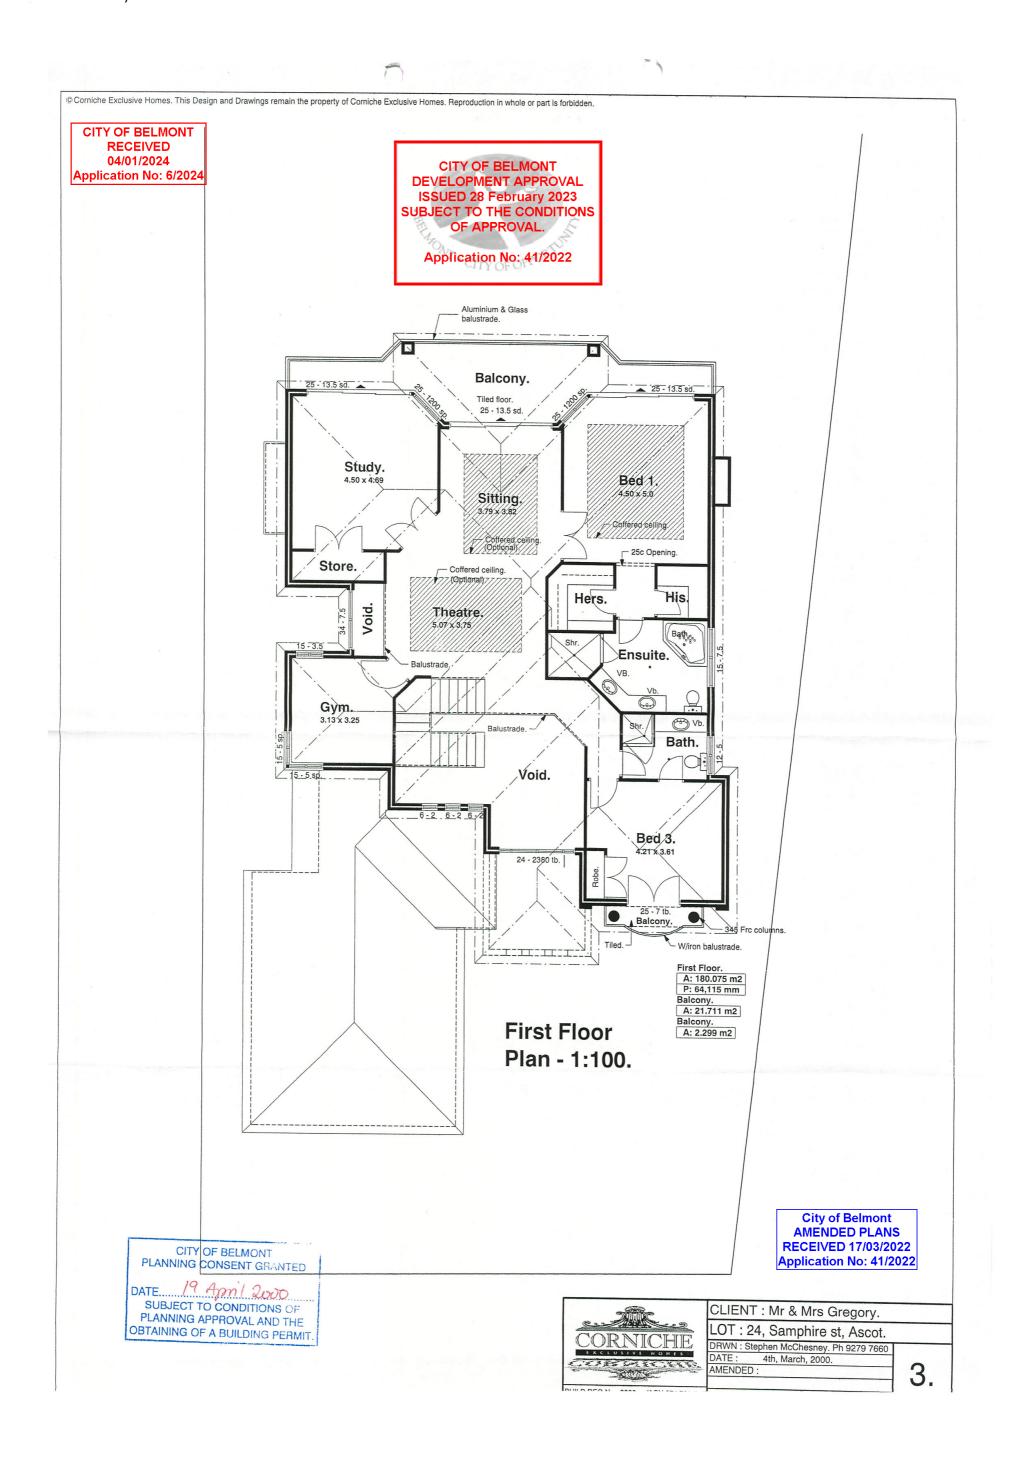

A copy of the development plan is contained in Attachment 12.1.2.

#### **Report**

The application proposes the following variations to the development requirements of LPS 15 and the R-Codes:

- Clause 4.7.3(c) of LPS 15 as the existing dwelling is setback 5.2 metres from the side lot boundary, in lieu of the 6 metre requirement (Figures 2 and 3).
- Clause 4.7.3(b) of LPS 15 and Clause 3.8 of the R-Codes as the proposal seeks to retain the existing dwelling, which is not being upgraded to a standard commensurate with the new development.