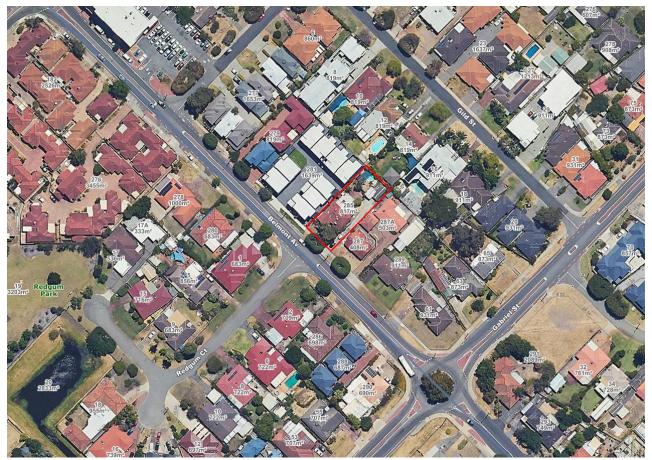

#### Location

The site is located along the northern side of Belmont Avenue. The subject site contains an existing single-storey house constructed of brick with a tiled roof.

The surrounding area contains a mix of single storey and two storey detached dwellings and grouped dwellings. Development to the north-west and south-east are 'Grouped Dwellings' on land zoned R20/50/100.

Figure 1 shows an aerial image of the subject site outlined in red, relative to the surrounding areas.

Figure 1 – Aerial view of the subject site (outlined in red)