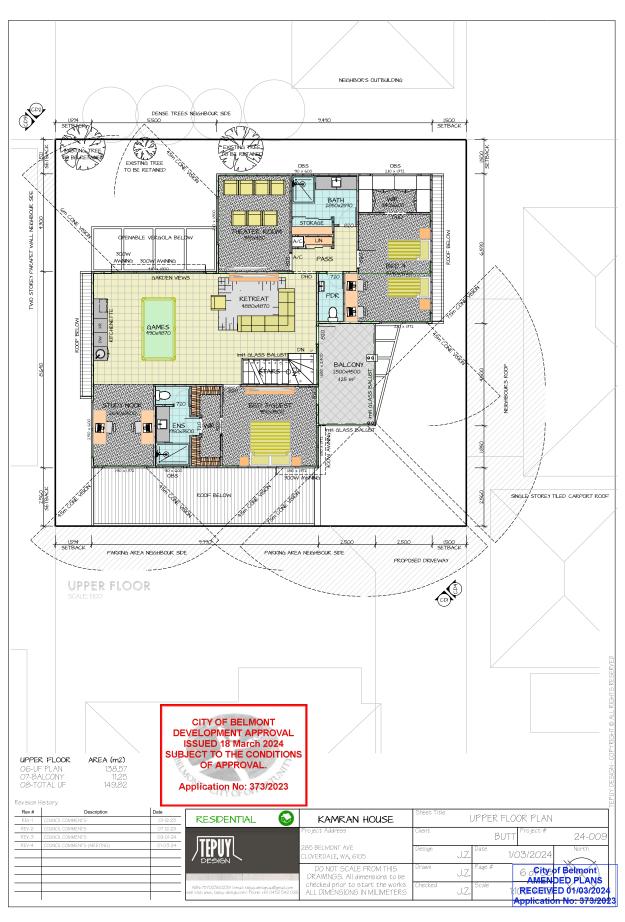

- The demolition of ancillary structures associated with the existing dwelling on the site.
- The construction of a two storey grouped dwelling at the rear of the property.
- The retention of the existing dwelling at the front of the property with uncovered car parking in front of the existing house.
- A driveway along the south-eastern boundary of the property, serving both the existing and proposed dwelling.

A copy of the development plan is contained in Attachment 12.1.2.

#### **Report**

The application proposes the following variations to the development requirements of LPS 15 and the R-Codes:

- Clause 4.7.3(c) of LPS 15 as the existing dwelling is setback 5.2 metres from the side lot boundary, in lieu of the 6 metre requirement (Figures 2 and 3).
- Clause 4.7.3(b) of LPS 15 and Clause 3.8 of the R-Codes as the proposal seeks to retain the existing dwelling, which is not being upgraded to a standard commensurate with the new development.