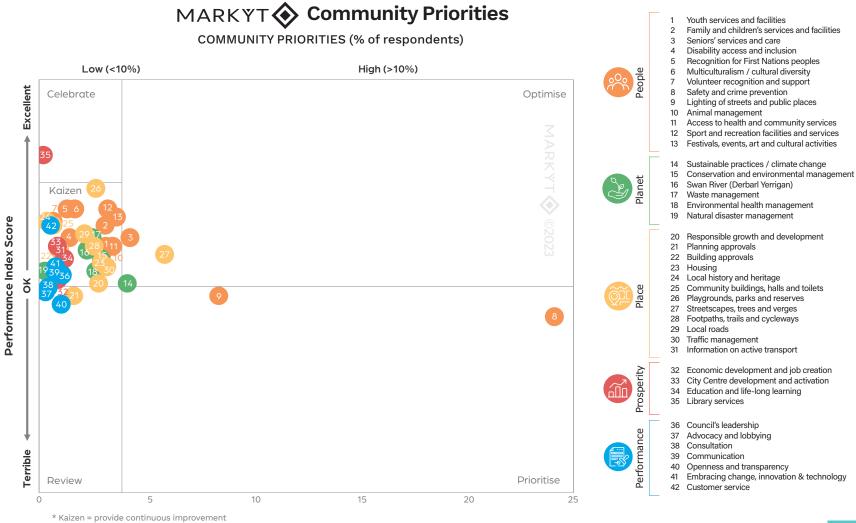

our tourism
- Unlocking future mining opportunities
- Revitalising culture and the
- Supporting small businesses Building schools for the
- Buying local
- Growing WA's food industries
- Boosting local manufacturing
- Rebuilding TAFE and reskilling our workforce
- future
- Unlocking barriers to investment

#### **Local Priorities**

To understand local needs and priorities, the City of Belmont commissioned an independent review. In September 2023, 1,126 community members completed a MARKYT® Community Scorecard. Most services were in the kaizen window, with a need for continuous improvement. Library services are celebrated for their high performance. The community would like the City to prioritise safety and lighting, and optimise streetscapes, sustainable practices, and seniors' services.



# **Our Purpose**

The City of Belmont exists to enable and motivate the community by creating opportunities for all to truly belong.

In accordance with the *Local Government Act 1995 (WA)*, our purpose is to meet the needs of current and future generations through an integration of social advancement, environmental protection and economic prosperity.

We fulfil our purpose through the following roles:



#### Lead

We lead community engagement and strategic planning to create a shared vision.



#### **Advocate**

We are a voice for the local community on local and contemporary issues.



#### **Facilitate**

We enable service delivery through partnerships, funding and other support.



#### **Deliver**

We provide infrastructure, services, events and communications to meet local needs