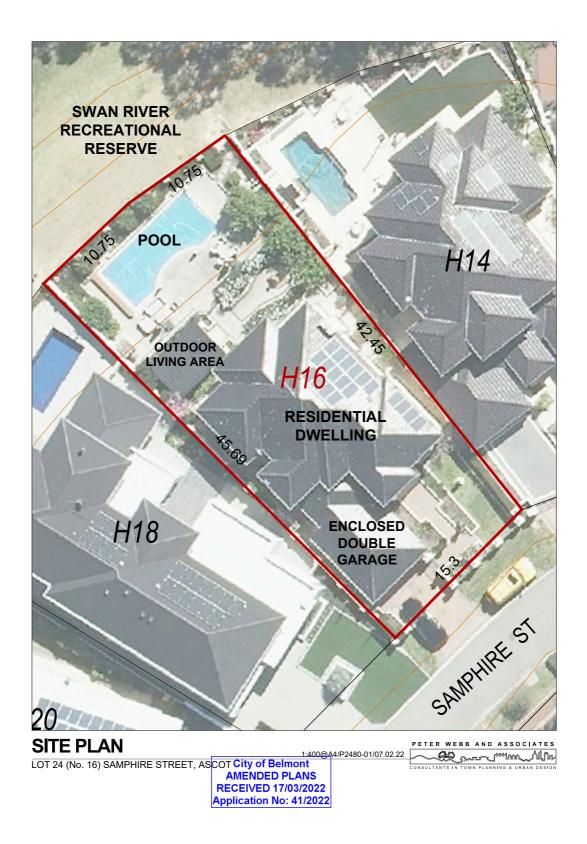

#### **Background**

| Lodgement<br>Date:             | 10 May 2024 | Use Class:  | D – Grouped<br>Dwelling |
|--------------------------------|-------------|-------------|-------------------------|
| Lot Area:                      | 817m²       | TPS Zoning: | Residential             |
| Estimated Cost of Development: | \$292,500   | MRS:        | Urban                   |

- The demolition of ancillary structures associated with the existing dwelling on the site.
- The construction of a two storey grouped dwelling at the rear of the property.
- The retention of the existing dwelling at the front of the property with uncovered car parking in front of the existing house.
- A driveway along the south-eastern boundary of the property, serving both the existing and proposed dwelling.

A copy of the development plan is contained in Attachment 12.1.2.