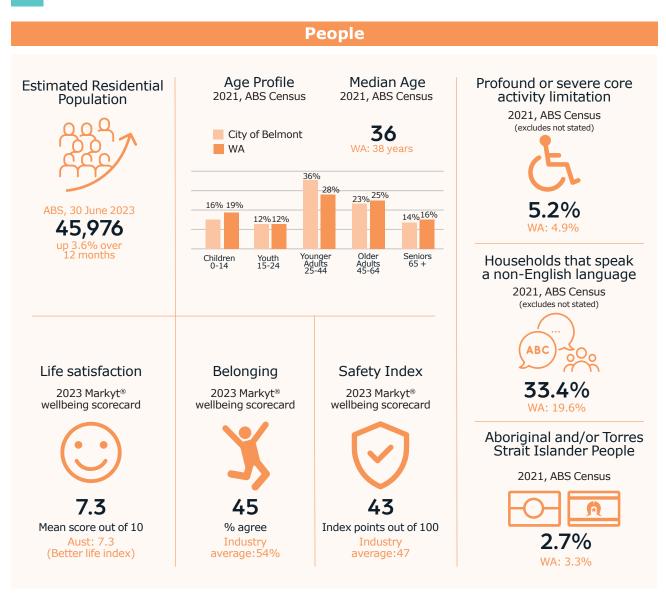

-the-art, multilevel community facility that has the museum, library, digital hub, senior citizens club and much more.

Being a city of opportunity, and one that deeply respects and values diversity, the City of Belmont has attracted and welcomed a large population of new migrants. More than 40% of residents were born overseas and 63 languages are spoken across the district. The City hosts various multicultural festivals, events and activities throughout the year to promote and celebrate this diversity. This includes fostering a Sister City relationship with Adachi-ku in Tokyo since 1984.

If you have an opportunity you'd like to pursue in the City of Belmont, please reach out to our Mayor, Councillors or Officers to find out how we can collaborate or support you to take the next step.







## **Place**

# Estimated value of building applications

2023 City of Belmont



\$207M

# Housing diversity

Semi-detached house, townhouse, flat or apartment 2021, ABS Census (excludes not stated)



34.7%

WA: 19.5%

# Median rent

2021, ABS Census



\$350 WA: \$340

# Footpath network

2023, City of Belmont



252 km

# Cycle or walk to work

Among employed persons aged 15+, 2021, ABS Census (base excludes work from home, did not go to work and not stated)



2.5%

WA: 3.5%

# **Prosperity**

# Socio-economic indexes for Australia (SEIFA)

2021, ABS Census



Rank: 25 out of 30 Perth Metro Councils Local jobs NIEIR, 2021

52,692



Unemployment rate

Sept quarter 2023, National Skills Commission

**5.2%** WA: 3.6%

Top 3 industries of employment

2021, ABS Census (% of local resi