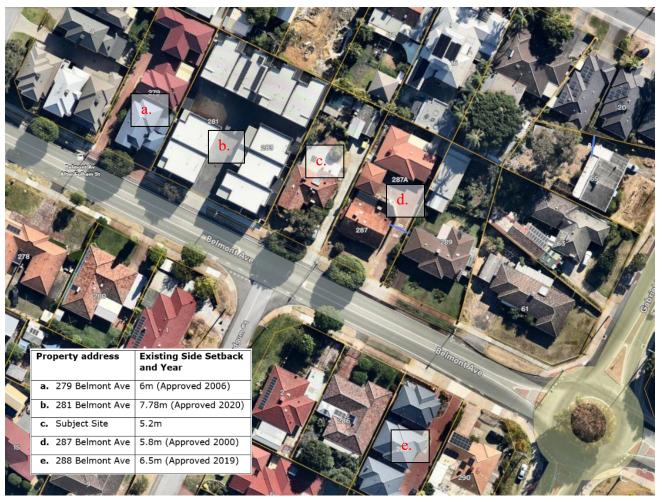

Figure 2: Existing Dwelling Side Setback

In respect to the proposed setback variation, the following is observed:

- The section of dwelling within the 6 metre setback area is solid brick.
- It is an 8.8 metre section of the dwelling, which is neither a minor incursion nor ancillary structure that can readily be removed (i.e. carport or outbuilding).
- The 5.2 metre setback would be less than any other grouped dwelling developments in the locality. Figure 3 below shows grouped dwellings within the locality, side setbacks, and the year of approval.

Figure 3: Image showing established side setbacks in the locality

It is acknowledged that the development at 287 Belmont Avenue provides a side setback of 5.8 metres between the front dwelling and the side boundary to the east. However, this development was approved in 2000 and constructed prior to adoption of the previous LPP 1 in 2001, and the gazettal of LPS 15.

The remainder of the grouped dwelling developments within the locality provide side setbacks that comply with the 6 metre side setback requirement of Clause 4.7.3 c).

Considering the above, officers have not identified any cogent reasons to depart from the 6 metre development requirement. On this basis, Clause 4.7.3 c) is not satisfied, and the development is ineligible to occur above the base R20 density.