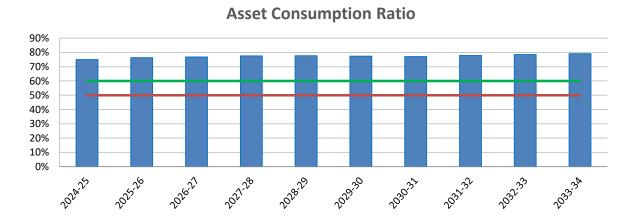

aced as they reach the end of their useful lives.

Target - Between 90% and 100%

For the first 6 years of the Plan, the City achieves a ratio within the target range or in excess of the range. As the current Asset Management Plans provide comprehensive information on asset renewals until 2029, it is anticipated that future revisions of the Plan will identify further asset renewal requirements.

Long Term Financial Plan



#### **Asset Consumption Ratio**

Highlights the aged condition of a local government's physical assets.

Target - Between 50% and 75%

This ratio measures the extent to which depreciable assets have been consumed by comparing their written down value to their replacement value. The City's ratio is achieved and maintained over the target band over the life of the Plan.



#### **Asset Renewal Funding Ratio**

Indicates whether the local government has the financial capacity to fund asset renewal at existing revenue and service levels.

Target - Between 75% and 95%

For the first 5 years of the plan, the City far exceeds the target range due to the age of the City's Asset Management Plans. The current Asset Management Plans provide comprehensive information on asset renewals until 2029, and it is anticipated that future revisions of the Plan will identify further asset renewal requirements. A review of the City's Asset Management Plans is currently underway utilising a staged approach with an anticipated completion of 2025.

Long Term Financial Plan



#### **Financial Health Indicator**

The Financial Health Indicator (FHI) is based on a combination of th