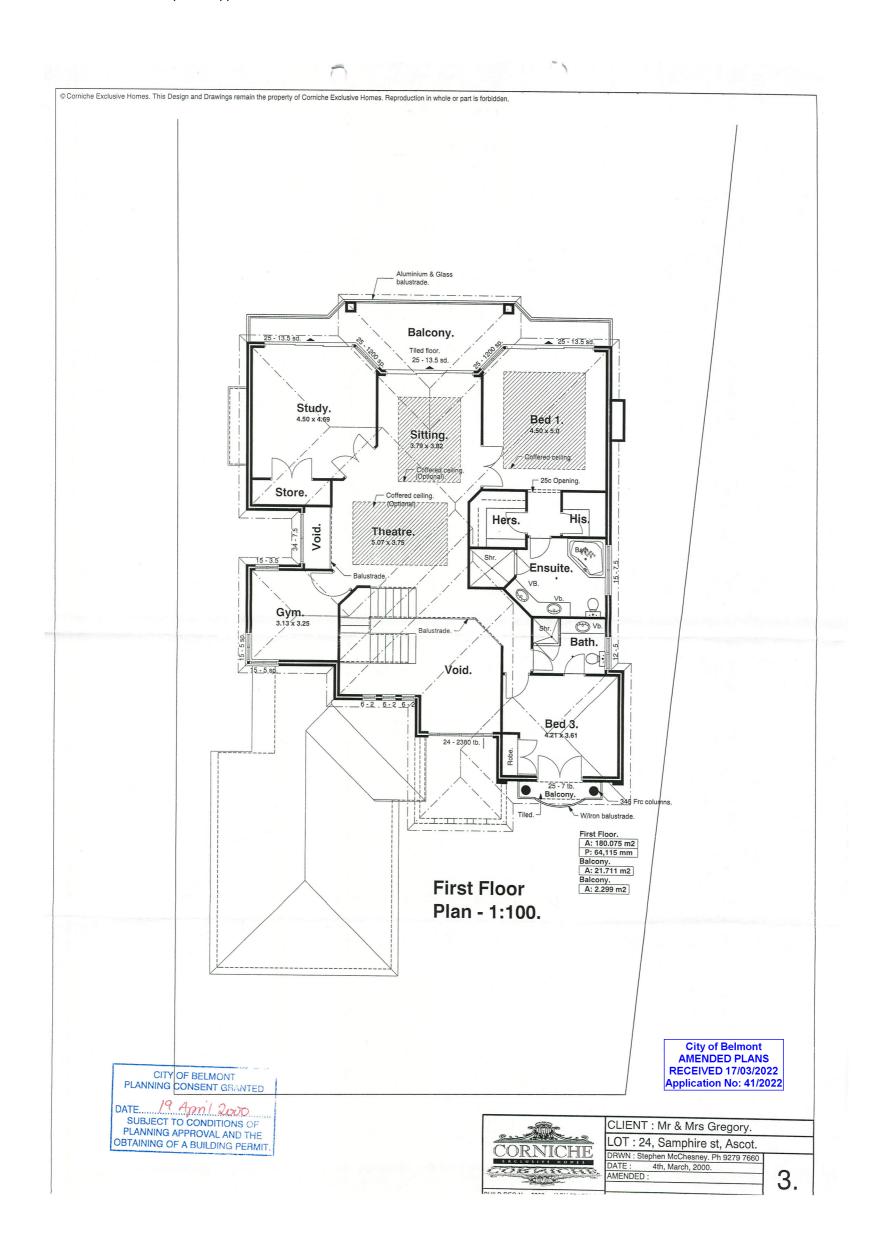

#### **Background**

| Lodgement<br>Date:             | 10 May 2024 | Use Class:  | D – Grouped<br>Dwelling |
|--------------------------------|-------------|-------------|-------------------------|
| Lot Area:                      | 817m²       | TPS Zoning: | Residential             |
| Estimated Cost of Development: | \$292,500   | MRS:        | Urban                   |

Development approval (373/2023) for a 'Single House' was issued in March 2024. The original approval and approved plans can be found in Attachment 12.1.1.

The approval was granted on the basis that the existing dwelling was to be demolished. This is given effect by Condition 2 of the approval, which requires the property owner to demolish the existing dwelling within six months of occupation of the rear (new) dwelling. Condition 3 was included to require the registration of a caveat against the land to secure the owner's obligation to demolish the existing dwelling.

- The demolition of ancillary structures associated with the existing dwelling on the site.
- The construction of a two storey grouped dwelling at the rear of the property.
- The retention of the existing dwelling at the front of the property with uncovered car parking in front of the existing house.
- A driveway along the south-eastern boundary of the property, serving both the existing and proposed dwelling.

A copy of the development plan is contained in Attachment 12.1.2.