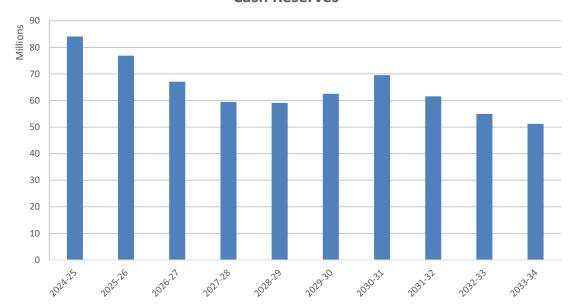

|
| Capital Projects Reserve          | This reserve is used to manage municipal funding for capital works projects to occur over multiple financial years.       |
|                                   | Opening balance \$3,775,211 - Closing balance \$2,671,237                                                                 |

Over the life of the Plan, cash reserves are projected to reduce from \$84.1 million at the end of 2024-25 to \$50.8 million in 2033-34. This reduction in reserve funds is as a result of project funding included in the Plan.

It should be noted that as a result of funding of significant capital projects, including the Abernethy Sporting Precinct Zone 2, the Property Development Reserve is exhausted at the end of year 9 of the plan.

#### **Cash Reserves**



Long Term Financial Plan

## **Key Assumptions**

The Plan's projections are based on a number of assumptions regarding the City's operational revenue and expenditure. While earlier years contain a high level of accuracy, the capacity to accurately predict the City's financial position for the remaining period is diminished and includes reasonable estimates only.

The key assumptions are detailed in the table below.

| Base Key Assumptions    |