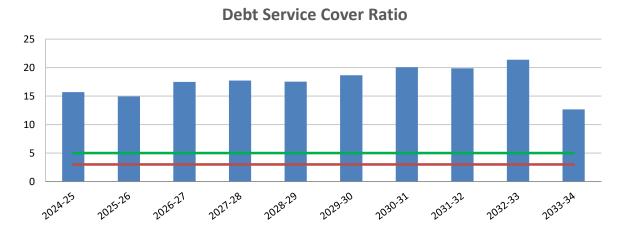

dicator of the extent to which revenue raised not only covers operational expenses, but also provides for capital funding.

Target – Between 1% and 15%

The target range of between 0% and 15% is achieved over the 10 year period with the exception of 2033-34 where significant contribution towards the Abernethy Sporting Precinct (Zone 2) is forecast. It is intended that reserve funding will be utilised to subsidise the project on the assumption that sufficient grant funding is obtained.

Long Term Financial Plan



#### **Debt Service Cover Ratio**

An indicator of a local government's ability to generate sufficient cash to cover its debt payment.

Target - Greater than or equal to 2

The City's debt ratio being higher than 5 indicates the ability to fund higher levels of debt if required.



#### **Asset Sustainability Ratio**

An indicator of the extent to which assets managed by a local government are being renewed or replaced as they reach the end of their useful lives.

Target - Between 90% and 100%

For the first 6 years of the Plan, the City achieves a ratio within the target range or in excess of the range. As the current Asset Management Plans provide comprehensive information on asset renewals until 2029, it is anticipated that future revisions of the Plan will identify further asset renewal requirements.

Long Term Financial Plan



#### **Asset Consumption Ratio**

Highlights the aged condition of a local government's physical assets.

Target - Between 50% and 75%

This ratio measures the extent to which depreciable assets have been consumed by comparing their wri