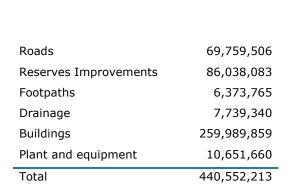

st practice to ensure that the appropriate level of service is provided to the Community. These assets are managed through the City's asset management process.

The asset management process includes the use of condition assessments and predictive modelling to identify when existing assets need to be renewed or upgraded in order to maintain required service levels.

Long Term Financial Plan

#### Capital Expenditure

#### Capital Works by Type

Over the next 10 years \$440 million has been allocated to fund the City's asset renewal (\$161 million) and upgrade (\$280 million) programs. This is funded by \$229 million from external funding sources and the remainder from the City's reserve and municipal funds.

The following illustrates capital expenditure by type for the period of the Plan.





The following significant projects have been included in the Plan, with further detail on the capital programme included as Appendix C.

|                                                   | \$M   |
|---------------------------------------------------|-------|
| Abernethy Sporting Precinct Zone 2                | 150.0 |
| Abernethy Sporting Precinct Zone 1                | 19.0  |
| Living Streams                                    | 11.1  |
| Belvidere Street Precinct Revitalisation          | 10.3  |
| Bilya Kard Boodja Lookout Foreshore Stabilisation | 7.4   |
| Wilson Park Precinct Redevelopment Zone 2A        | 7.2   |
| Civic Building Refurbishment                      | 6.3   |
| Belmont Oasis Redevelopment                       | 5.1   |

It should be noted those projects iden