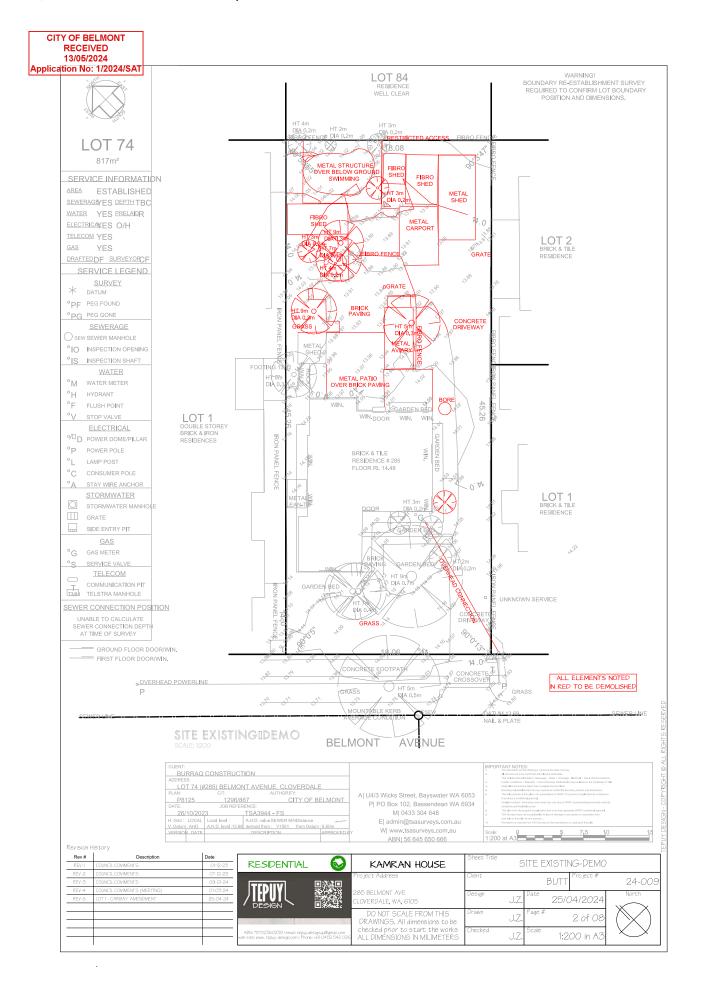

- The demolition of ancillary structures associated with the existing dwelling on the site.
- The construction of a two storey grouped dwelling at the rear of the property.
- The retention of the existing dwelling at the front of the property with uncovered car parking in front of the existing house.
- A driveway along the south-eastern boundary of the property, serving both the existing and proposed dwelling.

A copy of the development plan is contained in Attachment 12.1.2.

#### **Report**

The application proposes the following variations to the development requirements of LPS 15 and the R-Codes:

- Clause 4.7.3(c) of LPS 15 as the existing dwelling is setback 5.2 metres from the side lot boundary, in lieu of the 6 metre requirement (Figures 2 and 3).
- Clause 4.7.3(b) of LPS 15 and Clause 3.8 of the R-Codes as the proposal seeks to retain the existing dwelling, which is not being upgraded to a standard commensurate with the new development.

#### Clause 4.7.3(c) of Local Planning Scheme No. 15

Clause 4.7.3(c) of LPS 15 requires a 6 metre side setback for the front dwelling.

In this case, the front dwelling proposed to be retained has a 5.2 metre side setback. This is shown in Figure 2 below.

Figure 2: Existing Dwelling Side Setback

In respect to the proposed setback variation, the following is observed:

- The section of dwelling within the 6 metre setback area is solid brick.
- It is an 8.8 metre section of the dwelling, which is neither a minor incursion nor ancillary structure that can readily be removed (i.e. carport or outbuilding).
- The 5.2 metre setback would be less than any other grouped dwelling developments in the locality. Figure 3 below shows grouped dwellings within the locality, side setbacks, and the year of approval.