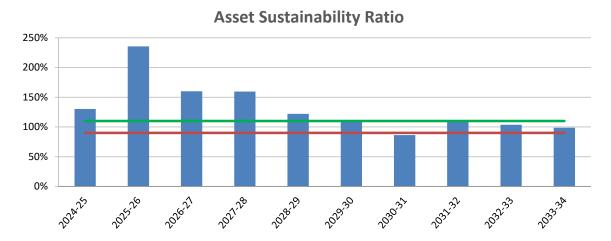

ator of a local government's ability to generate sufficient cash to cover its debt payment.

Target - Greater than or equal to 2

The City's debt ratio being higher than 5 indicates the ability to fund higher levels of debt if required.



#### **Asset Sustainability Ratio**

An indicator of the extent to which assets managed by a local government are being renewed or replaced as they reach the end of their useful lives.

Target - Between 90% and 100%

For the first 6 years of the Plan, the City achieves a ratio within the target range or in excess of the range. As the current Asset Management Plans provide comprehensive information on asset renewals until 2029, it is anticipated that future revisions of the Plan will identify further asset renewal requirements.

Long Term Financial Plan



#### **Asset Consumption Ratio**

Highlights the aged condition of a local government's physical assets.

Target - Between 50% and 75%

This ratio measures the extent to which depreciable assets have been consumed by comparing their written down value to their replacement value. The City's ratio is achieved and maintained over the target band over the life of the Plan.



#### **Asset Renewal Funding Ratio**

Indicates whether the local government has the financial capacity to fund asset renewal at existing revenue and service levels.

Target - Between 75% and 95%

For the first 5 years of the plan, the City far exceeds the target range due to the age of the City's Asset Management Plans. The current Asset Management Plans provide comprehensive information on asset renewals until 2029, a