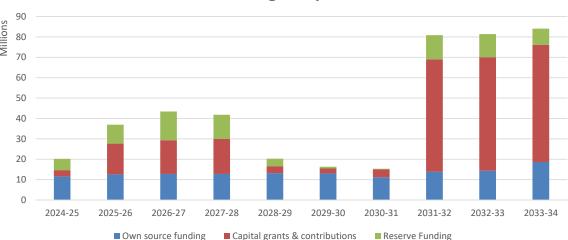

ise external funding to help support planned capital expenditure. On that basis, capital projects included in the Plan that exceed \$5 million also include an assumption of two thirds grant funding, with the remaining to be funded utilising cash reserves and municipal funding.

As stated under capital expenditure, projects identified in the Plan remain subject to future Council adoption as part of the City's annual budget process. A key element of this is the sourcing of funding, particularly relating to significant capital projects, which will only progress if substantial external funding is able to be sourced through the state and federal government.

Long Term Financial Plan

The following shows the funding components included in the plan:

**Net Funding Components** 90 Millions 80 70



## **Financial Projections**

Financial projections for the Plan conform to the Local Government (Financial Management) Regulations 1996 and Australian Accounting Standards.

We have followed a format within the Plan that allows our projections to feed into the statutory format of our Annual Budgets, as well as allowing the key performance measures outlined in our Plan to be compared with our Annual Budgets and Annual Reports.

#### **Financial Statements**

The financial statements as per Appendix A, have been prepared for the 10 years covered in the Plan. These estimates have been prepared on the basis of the assumptions shown previously in the document.

Our statutory statements include:

- Statement of Comprehensive Income
- Statement of Financial Position
- Statement of Changes in E