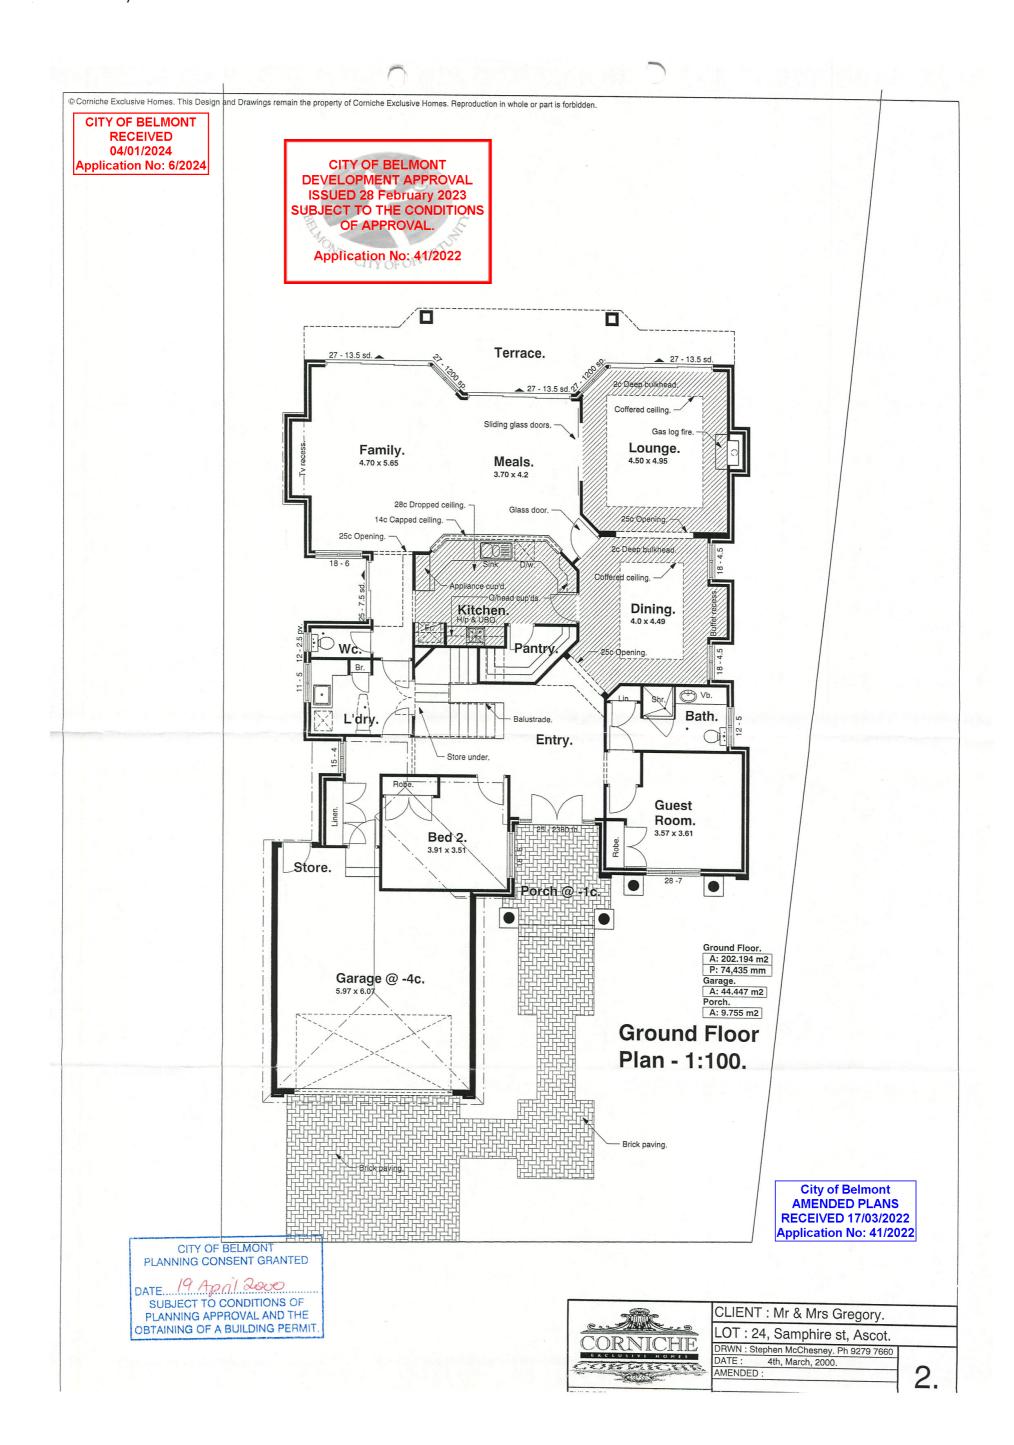

A copy of the development plan is contained in Attachment 12.1.2.

#### **Report**

The application proposes the following variations to the development requirements of LPS 15 and the R-Codes:

- Clause 4.7.3(c) of LPS 15 as the existing dwelling is setback 5.2 metres from the side lot boundary, in lieu of the 6 metre requirement (Figures 2 and 3).
- Clause 4.7.3(b) of LPS 15 and Clause 3.8 of the R-Codes as the proposal seeks to retain the existing dwelling, which is not being upgraded to a standard commensurate with the new development.