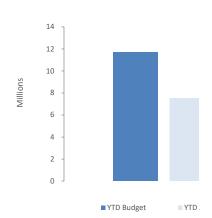

Where acquired at no cost the asset is initially recognise at fair value. Assets held at cost are depreciated and assessed for impairment annually.

Initial recognition and measurement between mandatory revaluation dates for assets held at fair value In relation to this initial measurement, cost is determined as the fair value of the assets given as consideration plus costs incidental to the acquisition. For assets acquired at zero cost or otherwise significantly less than fair value, cost is determined as fair value at the date of acquisition. The cost of non-current assets constructed by the City includes the cost of all materials used in construction, direct labour on the project and an appropriate proportion of variable and fixed overheads.

#### **Payments for Capital Acquisitions**



#### **INVESTING ACTIVITIES**

#### **2 CAPITAL ACQUISITIONS - DETAILED**



|   | Level of completion indicator, please see table at the end of this note for further detail. | Amo        | ended      |            |              |
|---|---------------------------------------------------------------------------------------------|------------|------------|------------|--------------|
|   |                                                                                             |            |            |            | Variance     |
|   | Account Description                                                                         | Budget     | YTD Budget | YTD Actual | (Under)/Over |
|   |                                                                                             | \$