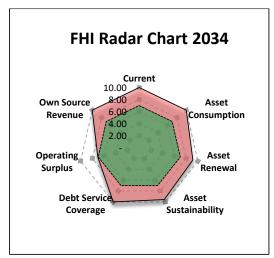

ide comprehensive information on asset renewals until 2029, and it is anticipated that future revisions of the Plan will identify further asset renewal requirements. A review of the City's Asset Management Plans is currently underway utilising a staged approach with an anticipated completion of 2025.

Long Term Financial Plan



#### **Financial Health Indicator**

The Financial Health Indicator (FHI) is based on a combination of the abovementioned ratios with a different weighting given to each. The FHI is 96 in Year 1 and decreases to 91 by the final year so has a negative trend. It should also be noted that a FHI of 70 or above represents sound financial health. Based on analysis a FHI of 94 (10 year average) would place the City above the average for Metropolitan Local Governments.





## **Asset Management**

Under the provisions of the *Local Government Act 1995* and a range of other legislative provisions of the State of Western Australia, the City is charged with the responsibility to maintain a diverse range of assets on behalf of the Community.

The City currently manages assets with a fair value well in excess of \$600M and it is critical that these assets are managed in accordance with industry best practice to ensure that the appropriate level of service is provided to the Community. These assets are managed through the City's asset management process.

The asset management process includes the use of condition assessments and predictive modelling to identify when existing assets need to be renewed or upgraded in order to maintain required service levels.

Lon