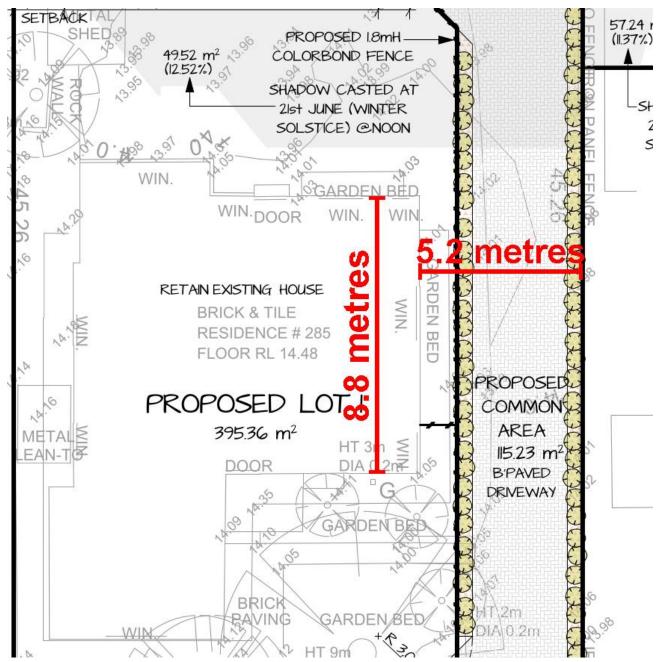

#### Clause 4.7.3(c) of Local Planning Scheme No. 15

Clause 4.7.3(c) of LPS 15 requires a 6 metre side setback for the front dwelling.

In this case, the front dwelling proposed to be retained has a 5.2 metre side setback. This is shown in Figure 2 below.

Figure 2: Existing Dwelling Side Setback

In respect to the proposed setback variation, the following is observed:

- The section of dwelling within the 6 metre setback area is solid brick.
- It is an 8.8 metre section of the dwelling, which is neither a minor incursion nor ancillary structure that can readily be removed (i.e. carport or outbuilding).
- The 5.2 metre setback would be less than any other grouped dwelling developments in the locality. Figure 3 below shows grouped dwellings within the locality, side setbacks, and the year of approval.