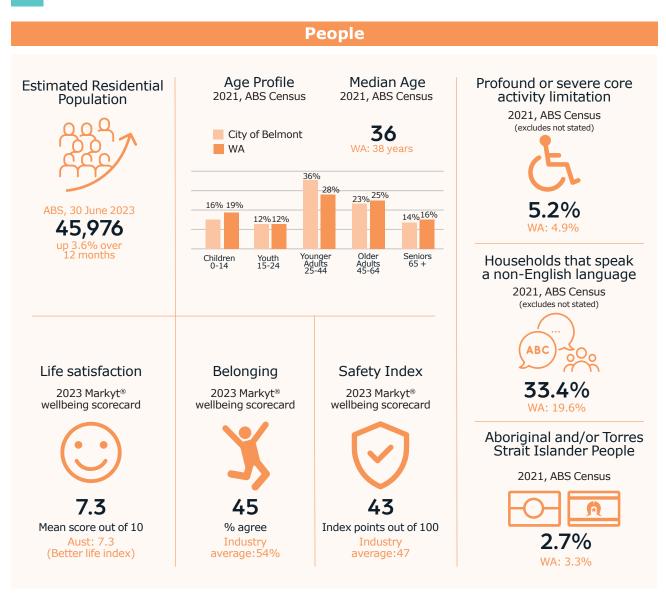

-the-art, multilevel community facility that has the museum, library, digital hub, senior citizens club and much more.

Being a city of opportunity, and one that deeply respects and values diversity, the City of Belmont has attracted and welcomed a large population of new migrants. More than 40% of residents were born overseas and 63 languages are spoken across the district. The City hosts various multicultural festivals, events and activities throughout the year to promote and celebrate this diversity. This includes fostering a Sister City relationship with Adachi-ku in Tokyo since 1984.

If you have an opportunity you'd like to pursue in the City of Belmont, please reach out to our Mayor, Councillors or Officers to find out how we can collaborate or support you to take the next step.







#### **Place**

# Estimated value of building applications

2023 City of Belmont



\$207M

#### Housing diversity

Semi-detached house, townhouse, flat or apartment 2021, ABS Census (excludes not stated)



34.7%

WA: 19.5%

#### Median rent

2021, ABS Census



\$350 WA: \$340

#### Footpath network

2023, City of Belmont



252 km

#### Cycle or walk to work

Among employed persons aged 15+, 2021, ABS Census (base excludes work from home, did not go to work and not stated)



2.5%

WA: 3.5%

#### **Prosperity**

# Socio-economic indexes for Australia (SEIFA)

2021, ABS Census



Rank: 25 out of 30 Perth Metro Councils Local jobs NIEIR, 2021

52,692



Unemployment rate

Sept quarter 2023, National Skills Commission

**5.2%** WA: 3.6%

#### Top 3 industries of employment

2021, ABS C