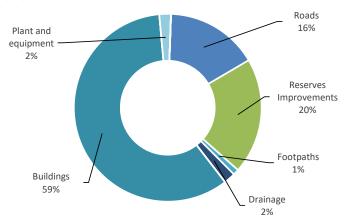

practice to ensure that the appropriate level of service is provided to the Community. These assets are managed through the City's asset management process.

The asset management process includes the use of condition assessments and predictive modelling to identify when existing assets need to be renewed or upgraded in order to maintain required service levels.

Long Term Financial Plan

#### Capital Expenditure

#### Capital Works by Type

Over the next 10 years \$440 million has been allocated to fund the City's asset renewal (\$161 million) and upgrade (\$280 million) programs. This is funded by \$229 million from external funding sources and the remainder from the City's reserve and municipal funds.

The following illustrates capital expenditure by type for the period of the Plan.





The following significant projects have been included in the Plan, with further detail on the capital programme included as Appendix C.

|                                                   | \$M   |
|---------------------------------------------------|-------|
| Abernethy Sporting Precinct Zone 2                | 150.0 |
| Abernethy Sporting Precinct Zone 1                | 19.0  |
| Living Streams                                    | 11.1  |
| Belvidere Street Precinct Revitalisation          | 10.3  |
| Bilya Kard Boodja Lookout Foreshore Stabilisation | 7.4   |
| Wilson Park Precinct Redevelopment Zone 2A        | 7.2   |
| Civic Building Refurbishment                      | 6.3   |
| Belmont Oasis Redevelopment                       | 5.1   |

It should be noted those projects identi