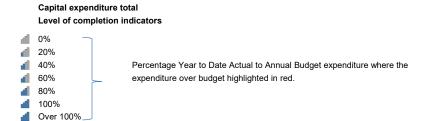

ets held at cost are depreciated and assessed for impairment annually.

Initial recognition and measurement between mandatory revaluation dates for assets held at fair value In relation to this initial measurement, cost is determined as the fair value of the assets given as consideration plus costs incidental to the acquisition. For assets acquired at zero cost or otherwise significantly less than fair value, cost is determined as fair value at the date of acquisition. The cost of non-current assets constructed by the City includes the cost of all materials used in construction, direct labour on the project and an appropriate proportion of variable and fixed overheads.

#### **Payments for Capital Acquisitions**



#### **INVESTING ACTIVITIES**

#### **2 CAPITAL ACQUISITIONS - DETAILED**



|   | Level of completion indicator, please see table at the end of this note for further detail. | Amo        | ended      |            |              |
|---|---------------------------------------------------------------------------------------------|------------|------------|------------|--------------|
|   |                                                                                             |            |            |            | Variance     |
|   | Account Description                                                                         | Budget     | YTD Budget | YTD Actual | (Under)/Over |
|   |                                                                                             | \$         | \$         | \$         | \$           |
|   |