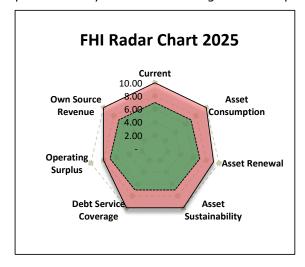

ovide comprehensive information on asset renewals until 2029, and it is anticipated that future revisions of the Plan will identify further asset renewal requirements. A review of the City's Asset Management Plans is currently underway utilising a staged approach with an anticipated completion of 2025.

Long Term Financial Plan



#### **Financial Health Indicator**

The Financial Health Indicator (FHI) is based on a combination of the abovementioned ratios with a different weighting given to each. The FHI is 96 in Year 1 and decreases to 91 by the final year so has a negative trend. It should also be noted that a FHI of 70 or above represents sound financial health. Based on analysis a FHI of 94 (10 year average) would place the City above the average for Metropolitan Local Governments.





## **Asset Management**

Under the provisions of the *Local Government Act 1995* and a range of other legislative provisions of the State of Western Australia, the City is charged with the responsibility to maintain a diverse range of assets on behalf of the Community.

The City currently manages assets with a fair value well in excess of \$600M and it is critical that these assets are managed in accordance with industry best practice to ensure that the appropriate level of service is provided to the Community. These assets are managed through the City's asset management process.

The asset management process includes the use of condition assessments and predictive modelling to identify when existing assets need to be renewed or upgraded in order to maintain required service levels.

L