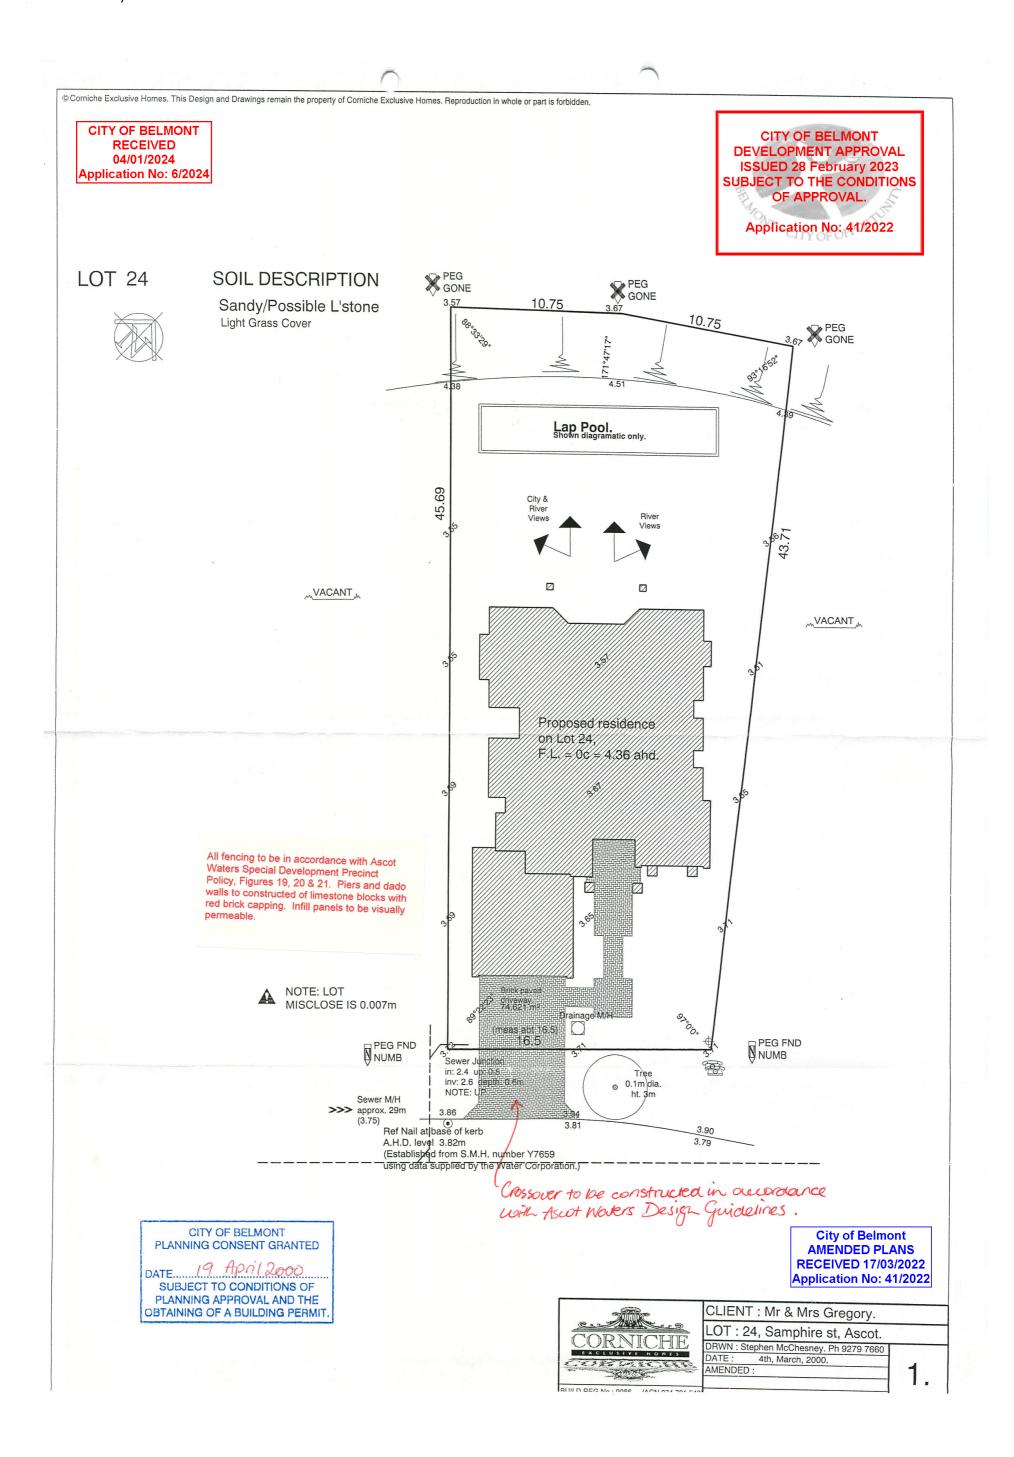

A copy of the development plan is contained in Attachment 12.1.2.

#### **Report**

The application proposes the following variations to the development requirements of LPS 15 and the R-Codes:

- Clause 4.7.3(c) of LPS 15 as the existing dwelling is setback 5.2 metres from the side lot boundary, in lieu of the 6 metre requirement (Figures 2 and 3).
- Clause 4.7.3(b) of LPS 15 and Clause 3.8 of the R-Codes as the proposal seeks to retain the existing dwelling, which is not being upgraded to a standard commensurate with the new development.

#### Clause 4.7.3(c) of Local Planning Scheme No. 15

Clause 4.7.3(c) of LPS 15 requires a 6 metre side setback for the front dwelling.

In this case, the front dwelling proposed to be retained has a 5.2 metre side setback. This is shown in Figure 2 below.

Figure 2: Existing Dwelling Side Setback

In respect to the proposed setback variation, the following is observed:

- The section of dwelling within the 6 metre setback area is solid brick.
- It is an 8.8 metre section of the dwelling, which is neither a minor incursion nor ancillary structure that can readily be removed (i.e. carport or outbuilding).
- The 5.2 metre setback would be less than any other grouped dwelling developments in the locality. Figure 3 below shows grouped dwellings within the locality, side setbacks, and the year of approval.

Figure 3: Image showing established side setbacks in the locality

It is acknowledged that the development at 287 Belmont Avenue provides a side setback of 5.8 metres between the front dwelling and the side boundary to the east. However, this development was approved in 2000 and constructed prior to adoption of the previous LPP 1 in 2001, and the gazettal of LPS 15.

The remainder of the grouped dwelling developments within the locality provide side setbacks that comply with the 6 metre side setback requirement of Clause 4.7.3 c).

Considering the above, officers have not identified any cogent reasons to depart from the 6 metre development requirement. On this basis, Clause 4.7.3 c) is not satisfied, and the development is ineligible to occur above the base R20 density.