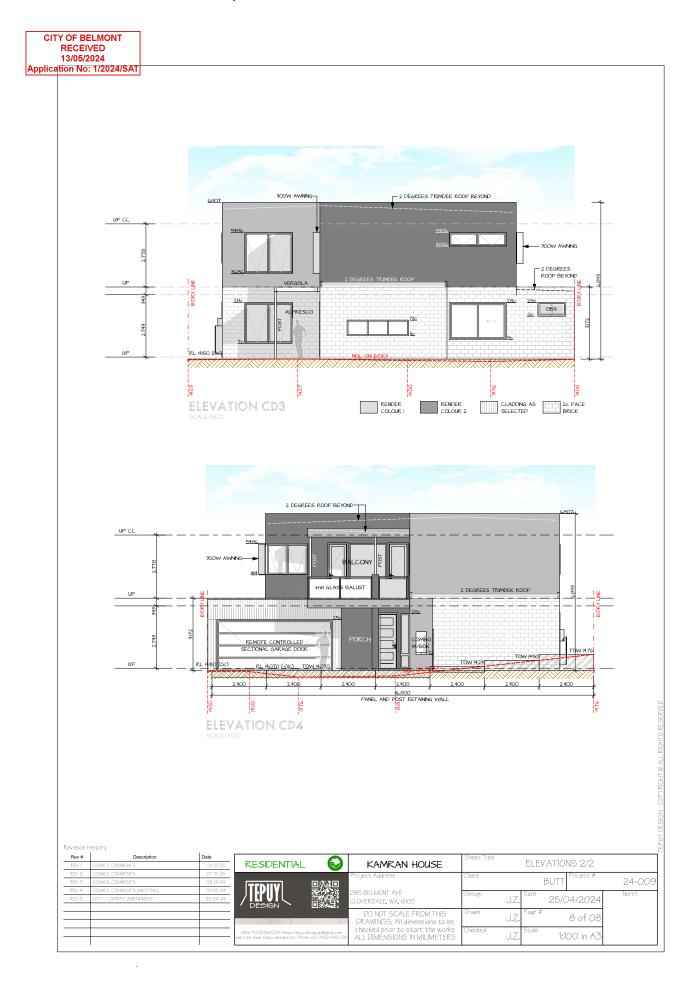

A copy of the development plan is contained in Attachment 12.1.2.

#### **Report**

The application proposes the following variations to the development requirements of LPS 15 and the R-Codes:

- Clause 4.7.3(c) of LPS 15 as the existing dwelling is setback 5.2 metres from the side lot boundary, in lieu of the 6 metre requirement (Figures 2 and 3).
- Clause 4.7.3(b) of LPS 15 and Clause 3.8 of the R-Codes as the proposal seeks to retain the existing dwelling, which is not being upgraded to a standard commensurate with the new development.