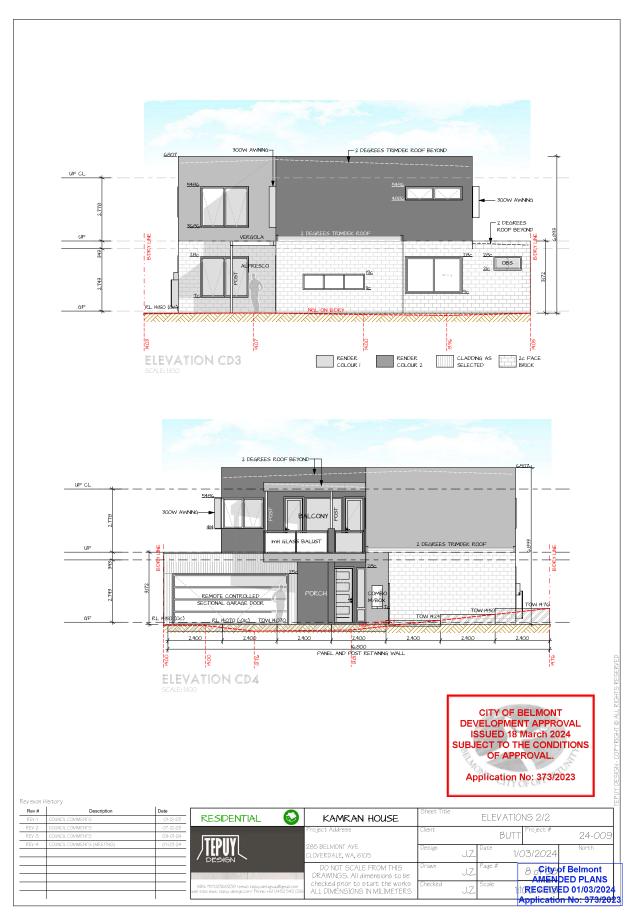

#### **Report**

The application proposes the following variations to the development requirements of LPS 15 and the R-Codes:

- Clause 4.7.3(c) of LPS 15 as the existing dwelling is setback 5.2 metres from the side lot boundary, in lieu of the 6 metre requirement (Figures 2 and 3).
- Clause 4.7.3(b) of LPS 15 and Clause 3.8 of the R-Codes as the proposal seeks to retain the existing dwelling, which is not being upgraded to a standard commensurate with the new development.

In this case it is considered that the front dwelling proposed to be retained is not commensurate with the standard of the new dwelling.

The standard of the new dwelling is two storey, tiled roof, rendered grey and represents a contemporary dwelling design. The retained dwelling was constructed in 1964, is single storey, red brick with an entirely different material palette to the new dwelling. The applicant has not proposed any upgrades to the retained dwelling.