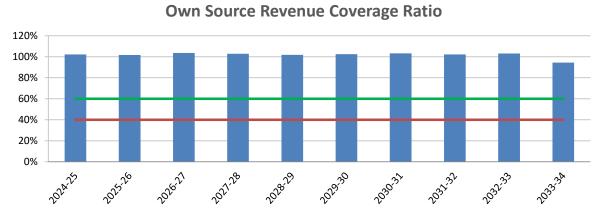

Performance Indicators**

#### **Current Ratio**

A measure of a local government's liquidity and its ability to meet its short term financial obligations from unrestricted current assets.

Target - Great than or equal to 1

The target of greater than 1 is maintained throughout the Long Term Financial Plan.

Long Term Financial Plan



#### **Own Source Revenue Coverage Ratio**

A measure of a local government's ability to cover its costs through its own revenue efforts.

Target – Between 40% - 60% (Intermediate 60%-90%; Advanced >90%)

The advanced target of greater than 90% is achieved consistently over the 10 year period due to the assumed natural growth in the rates base, which in tandem with annual rate increases result in rates income growing at a faster pace than operating costs.



## Operating Surplus Ratio

An indicator of the extent to which revenue raised not only covers operational expenses, but also provides for capital funding.

Target – Between 1% and 15%

The target range of between 0% and 15% is achieved over the 10 year period with the exception of 2033-34 where significant contribution towards the Abernethy Sporting Precinct (Zone 2) is forecast. It is intended that reserve funding will be utilised to subsidise the project on the assumption that sufficient grant funding is obtained.

Long Term Financial Plan



#### **Debt Service Cover Ratio**

An indicator of a local government's ability to generate sufficient cash to cover its debt payment.

Target - Greater than or equal to 2

The City's debt ratio being higher than 5 indicates the ability to fund h