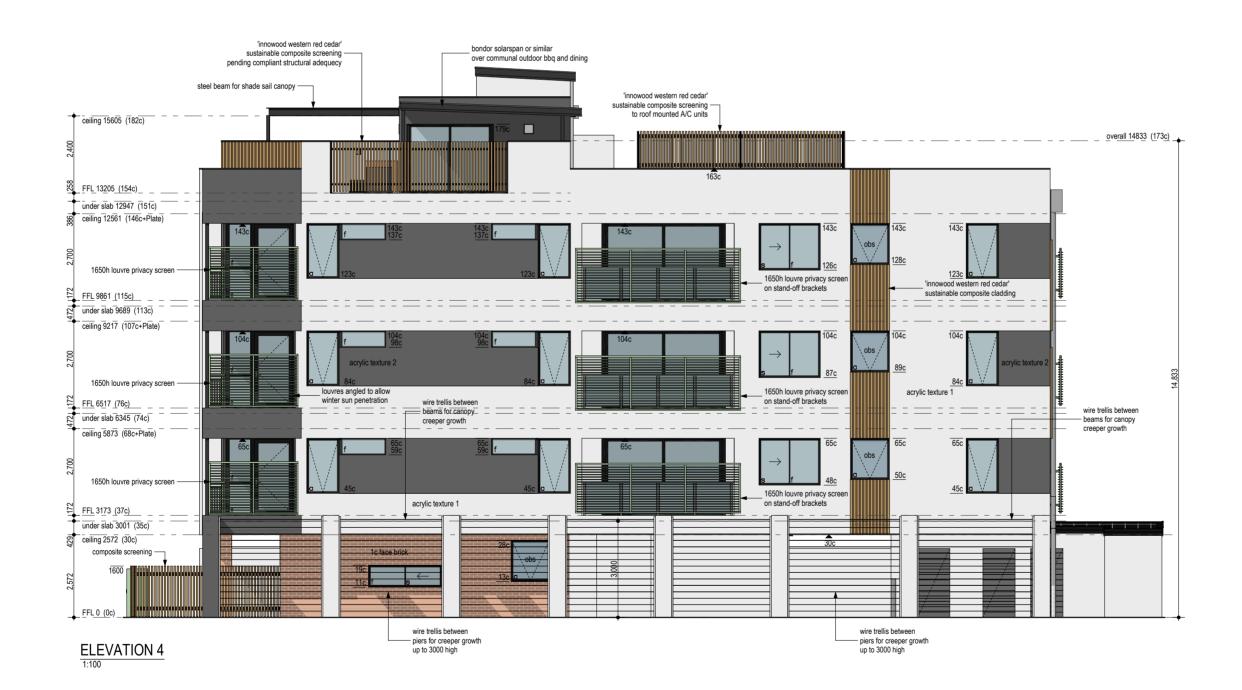

|                                   | Page:<br>7 of 17      | Date: 9/11/2023 | Scale: 1:100 |      |
| Lot 12 (#362) Abernethy Road Cloverdale                                                                                                                             |                                   | stage:<br>Development |                 | 1.100        | Rev: |
| © Copyright JFK Construction. This drawing remains the property of and cannot be used without the written permission of JFK Construction.  Document Set ID: 5770580 | l                                 |                       |                 |              |      |



Version: 7, Version Date: 16/01/2024





ELEVATION 2







ELEVATION 3







# 362 Abernethy Rd, Cloverdale – Waste Management Plan

A Submission to JFK Custom Homes

14 November 2023







## **Prepared by**

MRA Consulting Group (MRA) Registered as Mike Ritchie & Associates Pty Ltd ABN 13 143 273 812

Suite 408 Henry Lawson Building 19 Roseby Street Drummoyne NSW 2047

+61 2 8541 6169 info@mraconsulting.com.au mraconsulting.com.au

## **Version History**

| Ver | Date       | Status | Author            | Approver       | Signature |
|-----|------------|--------|-------------------|----------------|-----------|
| 0.1 | 14/11/2023 | Draft  | Marissa Delaveris | James Cosgrove | -         |
| 0.2 | 15/11/2023 | Review | James Cosgrove    | -              | -         |
| 1   | 16/11/2023 | Final  | Marissa Delaveris | -              | MM)       |

## **Disclai