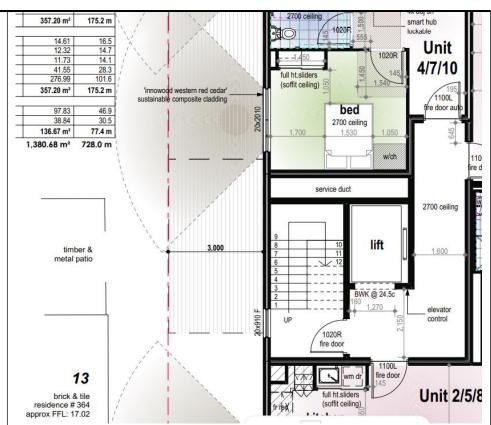

cted property.  Northwest (360 Abernethy Road):  The cone of vision extending from the bedrooms and kitchen windows of Units 3, 6 and 9 encroaches into the window openings of the adjoining garage and the connecting driveway area between the garage and the rear outbuilding. This is indicated in Figure 5 below. |



Figure 5: Extract of floor plan indicating cone of vision relative to existing structure on 360 Abernethy Road – driveway highlight in yellow

As the adjoining areas are neither regarded as outdoor living areas or habitable rooms, it is considered that the privacy of the adjoining site is maintained.

Southeast (364 Abernethy Road):

The cone of visions from Units 4, 7 and 10 bedroom windows encroach into the open space area of 364 Abernethy Road, as depicted in Figure 6 below.



Figure 6: Extract of Floor Plan indicating the cone of vision encroachment

It is noted that the area within the cone of vision is in proximity to the roofed area of the adjoining property. Given this is located to the rear of the dwelling, this is area is likely to be the primary outdoor living area.

In order to minimise overlooking of this area, a condition is recommended to require modifications to the southeast facing bedroom windows across Levels 1 – 3 to minimise direct overlooking onto the adjoining property, whilst maintaining daylight and outlook from the bedroom.

#### Southwest (19 Homewood Street):

The cone of vision from the rear facing bedrooms encroaches partially into the open space area of 19 Homewood Street. This is demonstrated in Figure 7 below.



Figure 7: Aerial