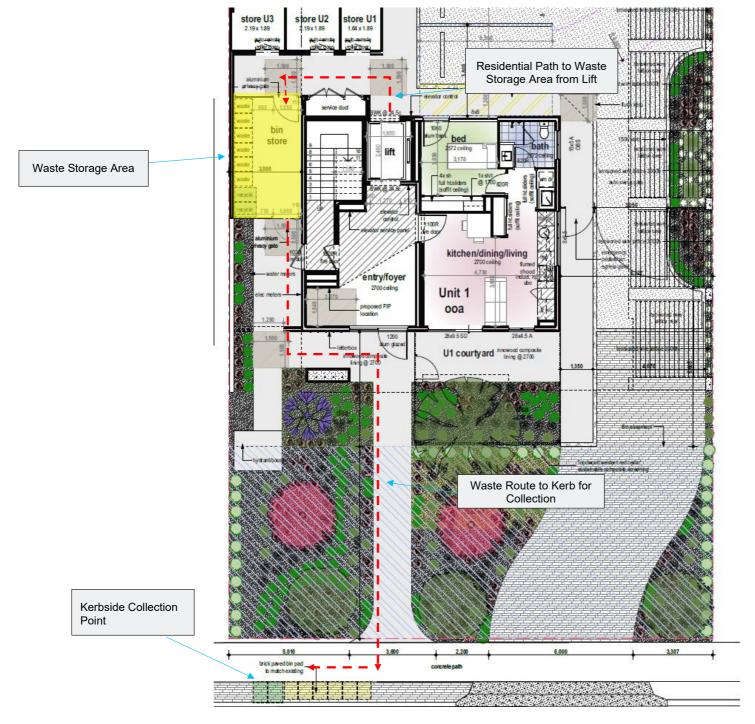

ment 12.2.5 Waste Management Plan

- Taking action to prevent dumping and unauthorised use of waste areas; and
- Requiring contractors to clean up any spillage that may occur during waste servicing or other work.

CITY OF BELMONT RECEIVED 27/11/2023 Application No: 409/2023

## 5 References

Department of Water and Environmental Regulation. (2012). Waste Authority WA. Retrieved from Waste Avoidance and Resource Recovery Strategy 2030.

Standards Australia. (1994). AS 1319: Safety signs for the occupational environment, Homebush, NSW: Standards Australia.

Standards Australia. (2008). AS 4123: Mobile waste containers.

WALGA Multiple Dwelling Waste Management Plan Guidelines

CITY OF BELMONT RECEIVED 27/11/2023 Application No: 409/2023

# Appendix A Site Plans

Figure 2: Ground Floor Plan



Source: JFK Custom Homes, 2023.

362 Abernethy Rd, Cloverdale – Waste Management Plan

Document Set ID: 5770580 Version: 7, Version Date: 16/01/2024 CITY OF BELMONT RECEIVED 27/11/2023 Application No: 409/2023

## Appendix B Standard Signage

## **Waste Signage**

Signs for garbage, recycling and organics bins should comply with the standard signs promoted by the WA EPA.

Standard symbols for use in signage, bin facade and educational materials are promoted through the WA Environment Protection Authority. The Australian Standard series AS 4123 (Part 7) details colours for mobile waste containers (Standards Australia 2008).

Figure 3: Examples of standard signage for bin uses



## Safety Signs

The design and use of safety signs for waste and recycling rooms and enclosures should comply