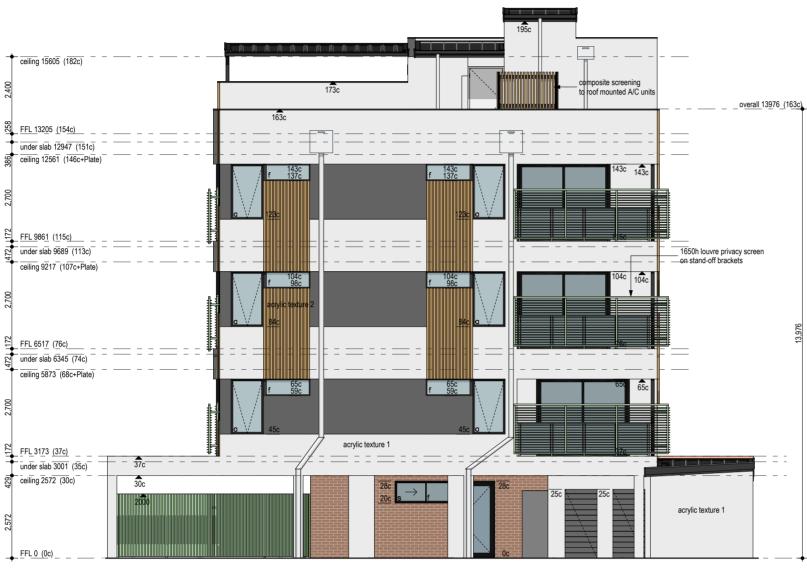

|                                   | Page:<br>7 of 17      | Date: 9/11/2023 | Scale: 1:100 |      |
| Lot 12 (#362) Abernethy Road Cloverdale                                                                                                                             |                                   | stage:<br>Development |                 | 1.100        | Rev: |
| © Copyright JFK Construction. This drawing remains the property of and cannot be used without the written permission of JFK Construction.  Document Set ID: 5770580 | l                                 |                       |                 |              |      |



Version: 7, Version Date: 16/01/2024





ELEVATION 2







ELEVATION 3







# 362 Abernethy Rd, Cloverdale – Waste Management Plan

A Submission to JFK Custom Homes

14 November 2023







## **Prepared by**

MRA Consulting Group (MRA) Registered as Mike Ritchie & Associates Pty Ltd ABN 13 143 273 812

Suite 408 Henry Lawson Building 19 Roseby Street Drummoyne NSW 2047

+61 2 8541 6169 info@mraconsulting.com.au mraconsulting.com.au

## **Version History**

| Ver | Date       | Status | Author            | Approver       | Signature |
|-----|------------|--------|-------------------|----------------|-----------|
| 0.1 | 14/11/2023 | Draft  | Marissa Delaveris | James Cosgrove | -         |
| 0.2 | 15/11/2023 | Review | James Cosgrove    | -              | -         |
| 1   | 16/11/2023 | Final  | Marissa Delaveris | -              | MM)