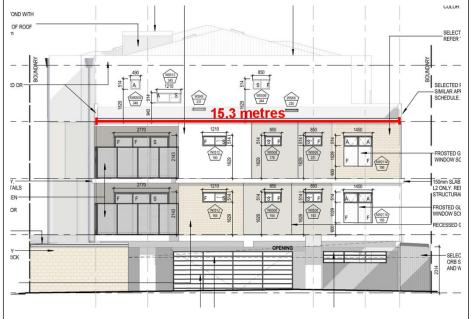

### 5.2.4 Ms L Hollands on behalf of Belmont Resident and Ratepayer Action Group

1. With reference to item 12.2, what is the normal practice for notifying surrounding residents when there is a development application for a five-storey building or anything that affects them, is this attitude of 100m the norm?

#### Response

The Director Development and Communities stated that over time as the City's planners have engaged or advertised development applications, the City have received varying responses. For item 12.2, the advertising was carried out in two parts. The first part of the advertising was a letter to neighbours immediately adjoining the subject property, informing them of the development and variations to the R-Codes standards that was applied when assessing the development application. That letter included an invitation to make a submission on how the proposed development impacted on their property. The wider radius of 100m included Ms Gee's property, and that letter informed those residents in the wider area of the development proposal and gave them the option to view the plans and speak to a planner if there were any questions. The reason it is done in two parts, is because the local government, when making a planning decision, needs to have regard for how a development directly impacts adjoining properties in order of weight to be placed on that submission. The neighbours that are immediately adjoining would be directly impacted, the other residents in the wider area (over 100m) would not be directly impacted but have the opportunity to put in a submission if they wish.