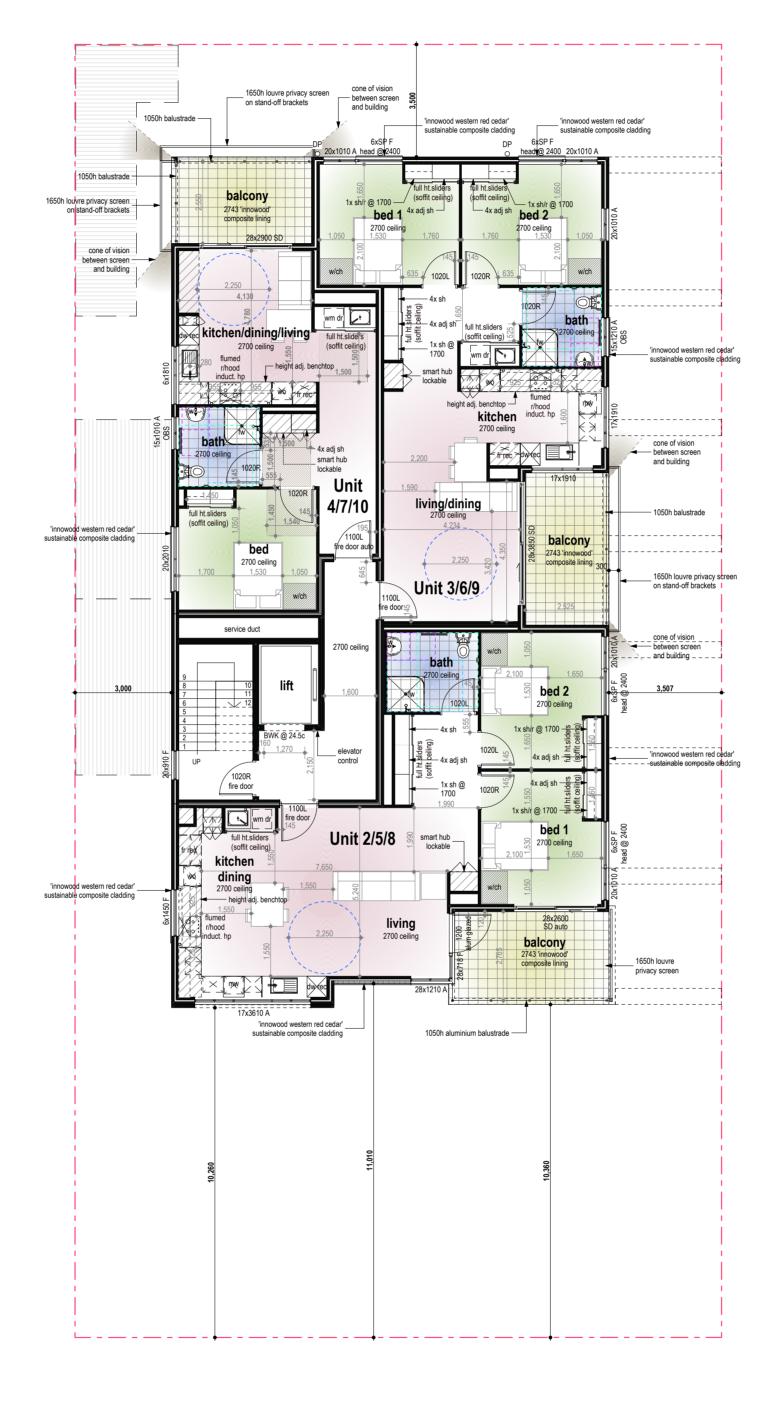

---------|-----------------------|-----------------|--------|-------|
| Platinum Gardens                        | Platinum Capital Holdings Pty Ltd | Ground F              | loor            |        |       |
| Platifium Gardens                       |                                   | Page:<br>4 of 17      | Date: 9/11/2023 | Scale: | Size: |
|                                         |                                   | 4 01 17               | 9/11/2023       | 1:100  | AZ    |
| Lot 12 (#362) Abernethy Road Cloverdale |                                   | stage:<br>Development | approval        |        | Rev:  |

© Copyright JFK Construction. This drawing remains the property of and cannot be used without the written procument Set ID: 5770580

Version: 7, Version Date: 16/01/2024





| Floor              | Location           | Area                  |
|--------------------|--------------------|-----------------------|
| First Floo         | r                  |                       |
|                    | U2/5/8             | 97.79                 |
|                    | U2/5/8 Balcony     | 12.96                 |
|                    | ,                  | 110.75 m²             |
|                    |                    |                       |
| U3/6/9 Are         | ea Floors (interna | I)                    |
| Floor              | Location           | Area                  |
| First Floo         | r                  | •                     |
|                    | U3/6/9             | 91.16                 |
|                    | U3/6/9 Balcony     | 11.97