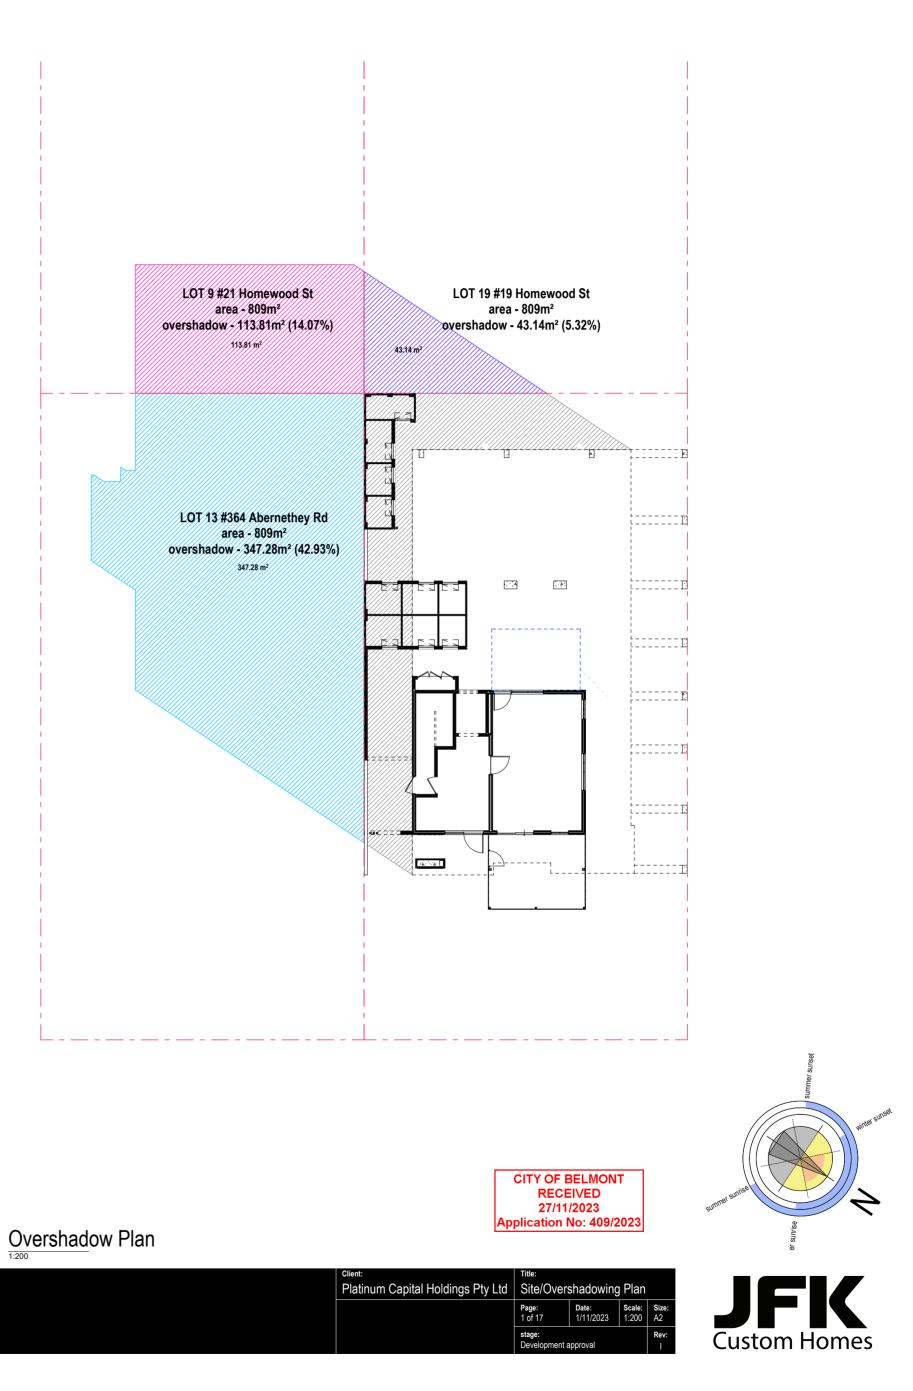

### 5.2.4 Ms L Hollands on behalf of Belmont Resident and Ratepayer Action Group

1. With reference to item 12.2, what is the normal practice for notifying surrounding residents when there is a development application for a five-storey building or anything that affects them, is this attitude of 100m the norm?

### Response

The Director Development and Communities stated that over time as the City's planners have engaged or advertised development applications, the City have received varying responses. For item 12.2, the advertising was carried out in two parts. The first part of the advertising was a letter to neighbours immediately adjoining the subject property, informing them of the development and variations to the R-Codes standards that was applied when assessing the development application. That letter included an invitation to make a submission on how the proposed development impacted on their property. The wider radius of 100m included Ms Gee's property, and that letter informed those residents in the wider area of the development proposal and gave them the option to view the plans and speak to a planner if there were any questions. The reason it is done in two parts, is because the local government, when making a planning decision, needs to have regard for how a development directly impacts adjoining properties in order of weight to be placed on that submission. The neighbours that are immediately adjoining would be directly impacted, the other residents in the wider area (over 100m) would not be directly impacted but have the opportunity to put in a submission if they wish.

2. If it is five storeys, it doesn't just affect the property next door. Maybe Council should be looking at how they are advertising it so they can get responses in and make a better judgement of what people are thinking about?

### Response

### The Director Development and Communities stated that the impact of any variations to height would most immediately impact the adjourning properties.

3. How are you going to address the issue of multiple bins being placed on Abernethy Road for pick up and how are you going to address the extra traffic considering the data which is on page 70 is not relevant?