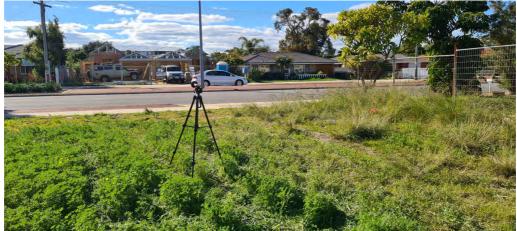

m above the ground surface level. Noise monitoring was conducted generally in accordance with both the Australian Standard AS2702-1984 'Acoustics - Methods for measuring road traffic noise' and the Australian Standard AS2021:2015 'Acoustics – Aircraft noise intrusion – Building siting and construction. Calibration of the sound level meter was conducted before and after noise measurements were taken. No significant drift was determined.

All sound levels, both measured and calculated, have been assessed in accordance with both the SPP5.1 and SPP5.4.

Lot 12 (#362) Abernethy Road, CLOVERDALE WA 6105 Residential Acoustic Report 11<sup>th</sup> July 2023

13

Our Ref: JFKC001.2023

Document Set ID: 5770580 Version: 7, Version Date: 16/01/2024

> Ordinary Council Meeting Tuesday 26 March 2024



Image 1: Noise Logging / Measurement Location

## MEASURED NOISE LEVELS

Table 8 below, shows measured existing combined transport noise corridor and aircraft fly-over noise levels from the attended noise survey conducted at the proposed site.

#### Table 8: Noise Measurement Results at Logger dB(A).

| Parameter                 | Measured Level, dB(A)* | Difference between                                       |
|---------------------------|------------------------|----------------------------------------------------------|
|                           |                        | L <sub>A10(18hour)</sub> and L <sub>Aeq(parameter)</sub> |
| LA10 (18 hour)            | 64.7                   | N/A                                                      |
| LAeq, day (6am to 10pm)   | 61.8