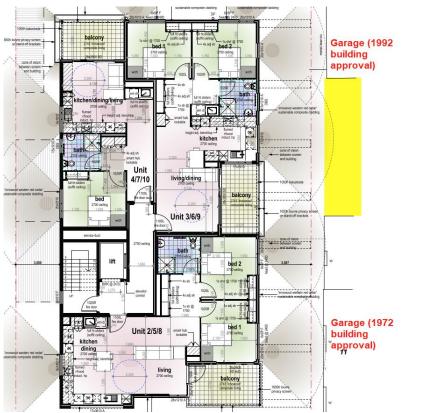

uildings, windows and balconies minimises direct overlooking of habitable rooms and private outdoor living areas within the site and of neighbouring properties, while maintaining daylight and solar access, ventilation and the external outlook of habitable rooms.

#### Assessment Comments

Due to the various features and characteristics of the adjoining properties, it is necessary to consider the visual privacy impact based on the cone of vision encroachment in the context of the affected property.

Northwest (360 Abernethy Road):

The cone of vision extending from the bedrooms and kitchen windows of Units 3, 6 and 9 encroaches into the window openings of the adjoining garage and the connecting driveway area between the garage and the rear outbuilding. This is indicated in Figure 5 below.



Figure 5: Extract of floor plan indicating cone of vision relative to existing structure on 360 Abernethy Road – driveway highlight in yellow

As the adjoining areas are neither regarded as outdoor living areas or habitable rooms, it is considered that the privacy of the adjoining site is maintained.

Southeast (364 Abernethy Road):

The cone of visions from Units 4, 7 and 10 bedroom windows encroach into the open space area of 364 Abernethy Road, as depicted in Figure 6 below.





The submission received from the neighbouring property at 97 Gabriel Street also expressed concerns with overlooking from the roof top communal area onto surrounding properties.

It is noted that the roof top communal area will be surrounded by a mix of solid wall and composite screening. As the proposed scre