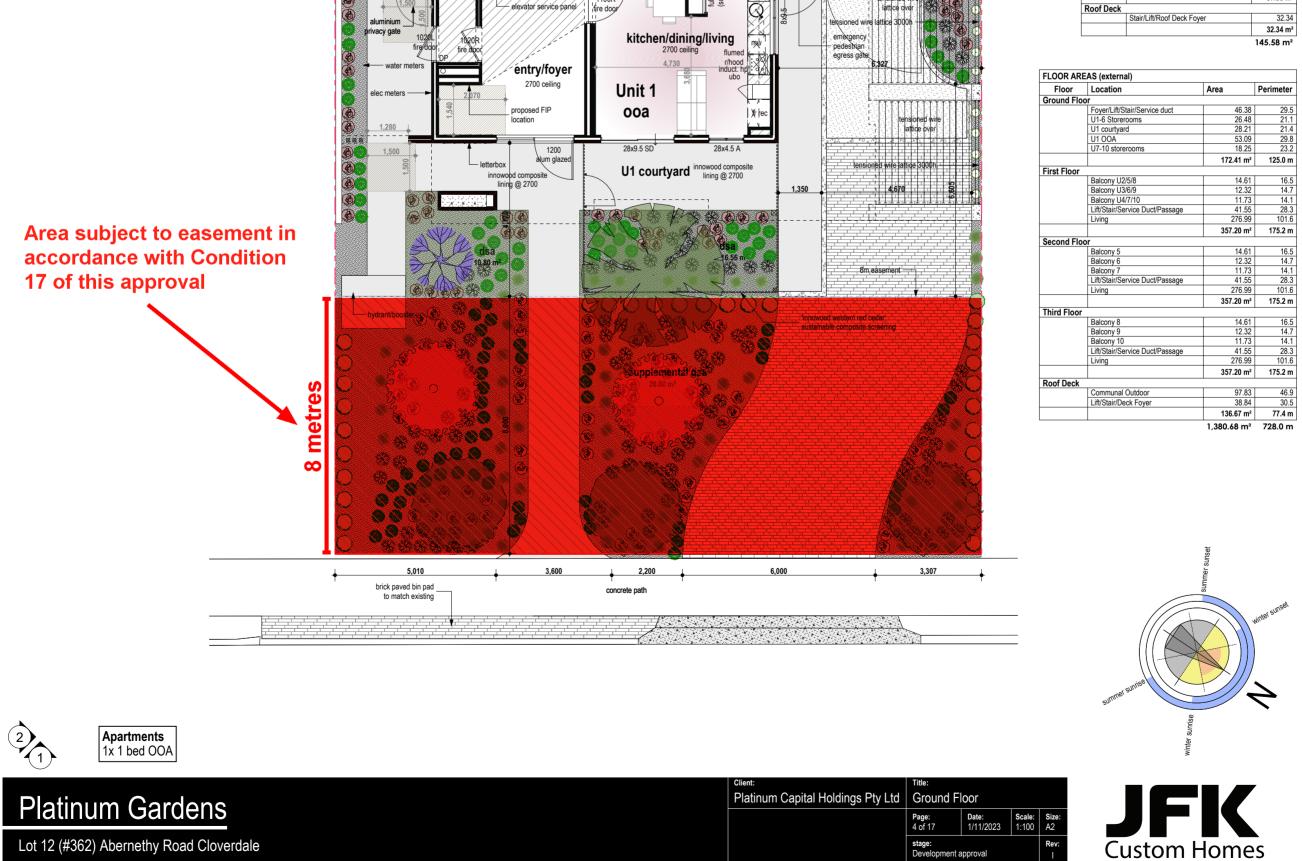

| wm dr                                     | ned wire lattice 3000h<br>no swine gate<br>3,050 |



Document Set ID: 57/0580 Version: 7, Version Date: 16/01/2024 on of JFK Con





| Platinum Cardona                        | Client:<br>Platinum Capital Holdings Pty Ltd | Title:<br>Ground F      | loor post i        | roadwa          | ay          |              |
|-----------------------------------------|----------------------------------------------|-------------------------|--------------------|-----------------|-------------|--------------|
| Platinum Gardens                        |                                              | <b>Page:</b><br>5 of 17 | Date:<br>1/11/2023 | Scale:<br>1:100 | Size:<br>A2 | JEN          |
| Lot 12 (#362) Abernethy Road Cloverdale |                                              | stage:<br>Development   | approval           |                 | Rev: