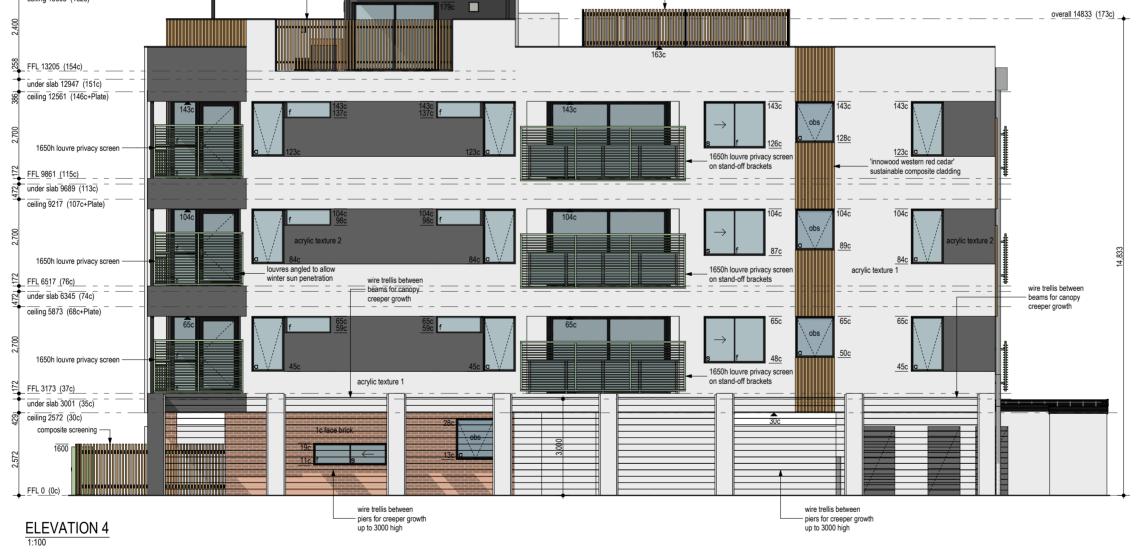

# 12.1 Amendment - Local Planning Policy No. 12 – Advertisement Signs

| Voting Requirement<br>Subject Index<br>Location/Property<br>Index | ::    | Simple Majority<br>LPP15/012 – LPP12 – Advertisement Signs<br>N/A |
|-------------------------------------------------------------------|-------|-------------------------------------------------------------------|
| Application Index<br>Disclosure of any<br>Interest                | :     | N/A<br>Nil                                                        |
| Previous Items<br>Applicant<br>Owner<br>Responsible Division      | : : : | N/A<br>N/A<br>N/A<br>Development and Communities                  |

### **Purpose of report**

For Council to consider adopting a revised Local Planning Policy No. 12 – Advertisement Signs (LPP 12) (refer Attachment 12.1.1) for the purpose of public advertising.

### Summary and key issues

- Local Planning Policy No. 12 serves as a framework for all advertisement signs visible from the public realm within the City of Belmont.
- The Policy aims to ensure that signage does not adversely impact on the amenity of the locality, whilst providing an appropriate level of exposure for businesses to advertise their activities, products and/or services.
- Third party signage is a distinct form of advertising in that it advertises services and products unrelated to a site. There are several issues that are associated with third party signage, including amenity, economic and safety issues.
- Local Planning Policy No 12 contains a provision which prohibits third party signage. This policy position has been consistently upheld by the City,

Development Assessment Panel (DAP), and State Administrative Tribunal (SAT).

- Despite this prohibition, small-scale third party signage exists on bins, bus shelters, and street signs within the road reserve. These signs are part of longstanding agreements that allow income from advertising to offset the costs associated with provision of illuminated street sign, bin and bus shelter public infrastructure by private companies.
- This inconsistency has prompted some applicants to cite the signs as justification for proposing large billboards that display third-party advertising on private land. While SAT has not upheld these arguments, clarifying the distinction within LPP 12 is necessary.
- Accordingly, it is proposed that LPP 12 be amended to clearly articulate
- the City's position on small-scale third party advertising on public infrastructure within the road reserve.
- It is recommended that Council adopt the revised LPP 12 for public advertising.

# Location

Local Planning Policy No. 12 applies to all advertisement signs visible from the public realm within the City of Belmont Local Government Area.

# Background

Local Planning Policy No. 12 serves as a framework for evaluating all advertisement signs visible from the public realm within the City of Belmont. The Policy aims to protect amenity whilst facilitating an appropriate level of exposure for businesses.

Local Planning Policy No. 12 currently contains a provision which prohibits

third-party advertising. This Policy provision has been consistently applied on private property. However, since the late 1980s to early 1990s, the City has had an arrangement with several companies that provide and maintain bus shelters and seats, bin enclosures and illuminated street signs. These amenities are provided to the public at no charge, in exchange for displaying small scale advertising on the infrastructure.

There is a distinct difference between the display of third party advertising on bus shelters, bins and illuminated street signs within the road reserve, compared with development applications for third party advertising on private property that the City has previously received. This difference largely relates to the size of the signage, which on bins, bus shelters and street signs ranges from  $0.6m^2$  to  $2.8m^2$  and its integration with the associated infrastructure.