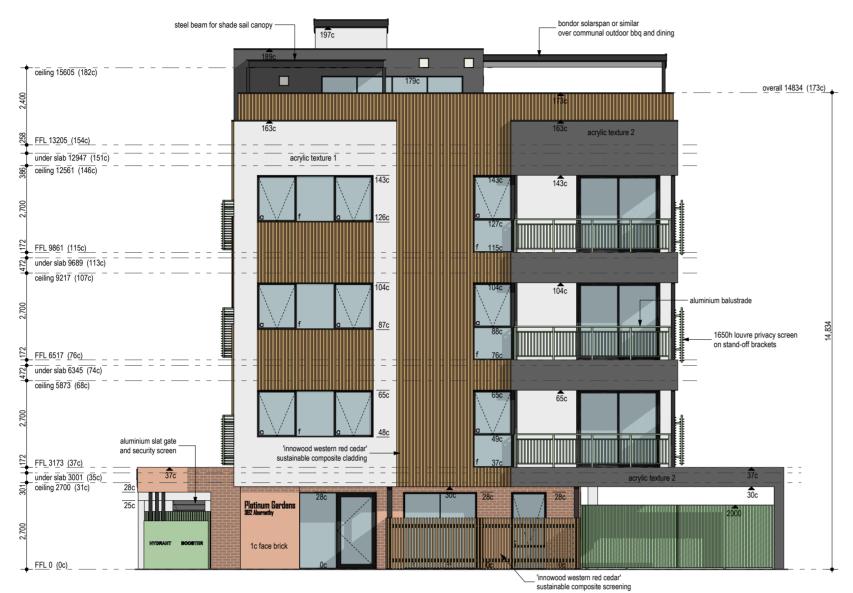

|  |  |  |
|              | 82.08                        | 82.15                 |  |  |  |
|              | 82.08 m <sup>2</sup>         | 82.15 m²              |  |  |  |
| Third Floor  |                              |                       |  |  |  |
|              | 186.34                       | 186.37                |  |  |  |
|              | 186.34 m <sup>2</sup>        | 186.37 m <sup>2</sup> |  |  |  |
| Ground Floor |                              |                       |  |  |  |

| Platinum Gardens |  |
|------------------|--|





Lot 12 (#362) Abernethy Road Cloverdale © Copyright JFK Construction. This drawing remains the property of and cannot be used without the written permission of JFK Construction Document Set ID: 5770580

Version: 7, Version Date: 16/01/2024





#### ELEVATION 1 1:100



ELEVATION 2 1:100

 Client:
 Title:

 Platinum Capital Holdings Pty Ltd
 Elevations 1

 Elevations
 1:100

 Lot 12 (#362) Abernethy Road Cloverdale
 stage:

 Bevelopment approval
 it

 Documinative Scripting From Sc

Version: 7, Version Date: 16/01/2024







| Dictinum Cardona                                                                                                                          | Client:<br>Platinum Capital Holdings Pty Ltd | Title:<br>Elevations 2  |                    |                 |             |              |
|-------------------------------------------------------------------------------------------------------------------------------------------|----------------------------------------------|-------------------------|--------------