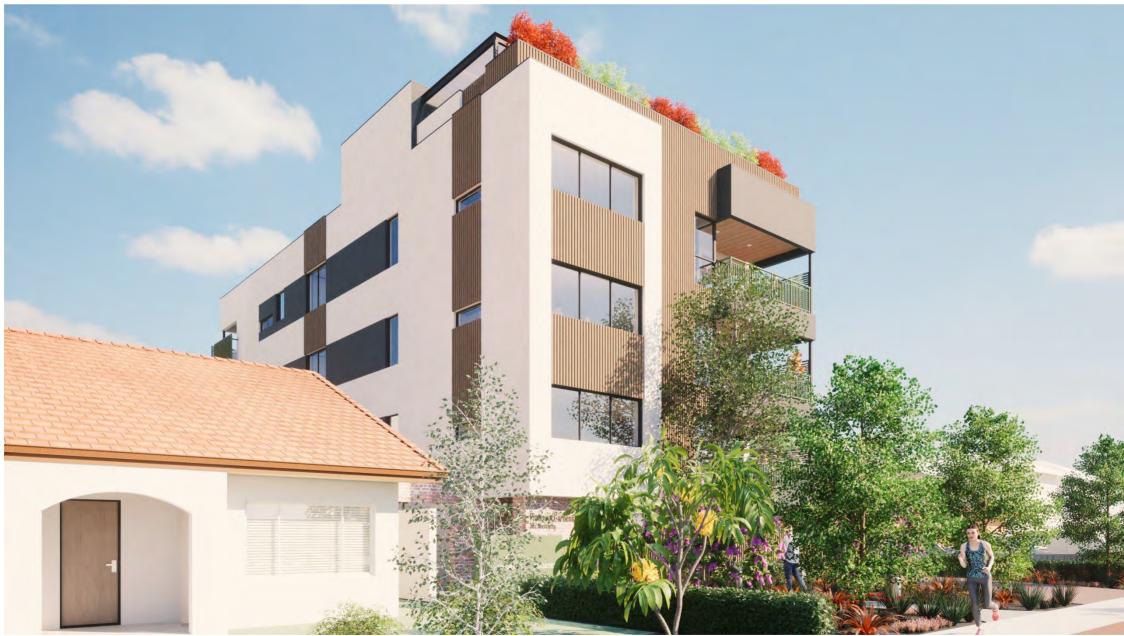

### **Purpose of report**

For Council to consider adopting a revised Local Planning Policy No. 12 – Advertisement Signs (LPP 12) (refer Attachment 12.1.1) for the purpose of public advertising.

### Summary and key issues

- Local Planning Policy No. 12 serves as a framework for all advertisement signs visible from the public realm within the City of Belmont.
- The Policy aims to ensure that signage does not adversely impact on the amenity of the locality, whilst providing an appropriate level of exposure for businesses to advertise their activities, products and/or services.
- Third party signage is a distinct form of advertising in that it advertises services and products unrelated to a site. There are several issues that are associated with third party signage, including amenity, economic and safety issues.
- Local Planning Policy No 12 contains a provision which prohibits third party signage. This policy position has been consistently upheld by the City,

Development Assessment Panel (DAP), and State Administrative Tribunal (SAT).

- Despite this prohibition, small-scale third party signage exists on bins, bus shelters, and street signs within the road reserve. These signs are part of longstanding agreements that allow income from advertising to offset the costs associated with provision of illuminated street sign, bin and bus shelter public infrastructure by private companies.
- This inconsistency has prompted some applicants to cite the signs as justification for proposing large billboards that display third-party advertising on private land. While SAT has not upheld these arguments, clarifying the distinction within LPP 12 is necessary.
- Accordingly, it is proposed that LPP 12 be amended to clearly articulate
- the City's position on small-scale third party advertising on public infrastructure within the road reserve.
- It is recommended that Council adopt the revised LPP 12 for public advertising.