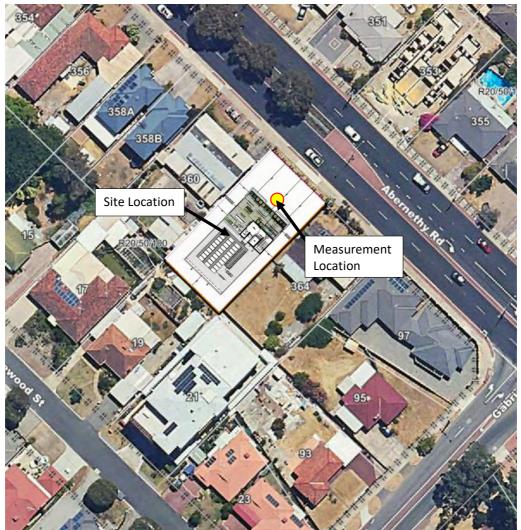

od.

Without any mitigation, noise received at the site has been calculated to exceed the day 'Noise Target' by up to 9dB(A). As noise received at the proposed site has been calculated to exceed the State Planning Policy 5.4 'Noise Target', therefore notifications on the title of each proposed unit is required. With the implementation of the recommendations put forth in this report (see Appendix A), the proposed development is expected to achieve all of the State Planning Policy 5.4 acoustic performance requirements.



4

Lot 12 (#362) Abernethy Road, CLOVERDALE WA 6105 Residential Acoustic Report 11<sup>th</sup> July 2023

Our Ref: JFKC001.2023

## SITE LOCATION

Figure 2 below, shows the both site location of the proposed development and the location where noise logging was conducted.



Figure 1: Proposed Site (ground floor plan) and Measurement Location



Lot 12 (#362) Abernethy Road, CLOVERDALE WA 6105 Residential Acoustic Report 11<sup>th</sup> July 2023

5

Our Ref: JFKC001.2023



## AIRCRAFT NOISE

## ACOUSTIC CRITERIA – STATE PLANNING POLICY 5.1

#### **BUILDING SITE ACCEPTABILITY**

The State Planning Policy 5.1 guidelines for building site acceptability based on ANEF Zones is shown in Table 2 below.

Table 2: Building Site Acceptability

| (Adapted from AS2021, Table 2.1: Building Site Acceptability Based on ANEF Zones) |                                    |                             |                                   |                                   |  |
|-----------------------------------------------------------------------------------|---------------