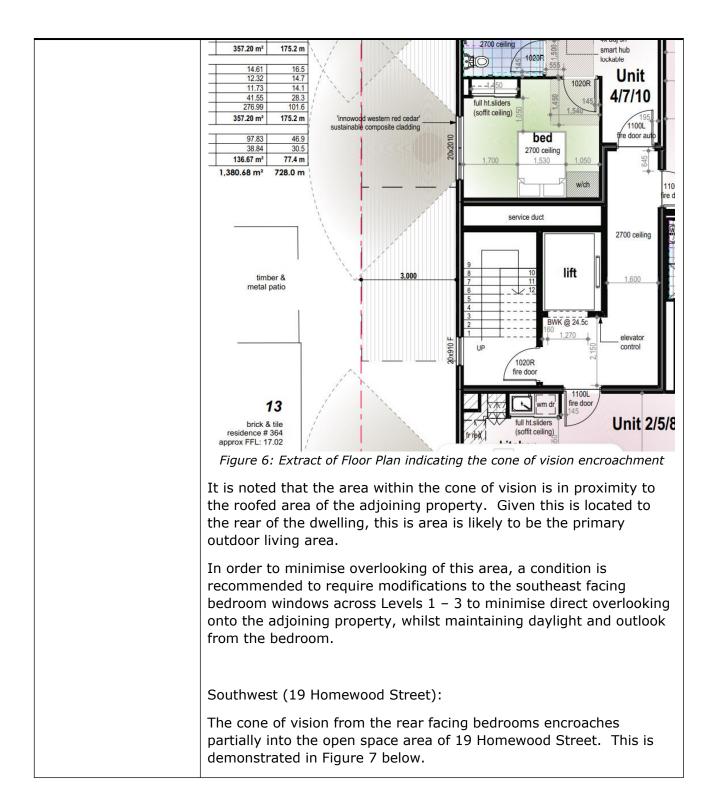

fected property.

Northwest (360 Abernethy Road):

The cone of vision extending from the bedrooms and kitchen windows of Units 3, 6 and 9 encroaches into the window openings of the adjoining garage and the connecting driveway area between the garage and the rear outbuilding. This is indicated in Figure 5 below.



Figure 5: Extract of floor plan indicating cone of vision relative to existing structure on 360 Abernethy Road – driveway highlight in yellow

As the adjoining areas are neither regarded as outdoor living areas or habitable rooms, it is considered that the privacy of the adjoining site is maintained.

Southeast (364 Abernethy Road):

The cone of visions from Units 4, 7 and 10 bedroom windows encroach into the open space area of 364 Abernethy Road, as depicted in Figure 6 below.





The submission received from the neighbouring property at 97 Gabriel Street also expressed concerns with overlooking from the roof top communal area onto surrounding properties.

It is noted that the roof top communal area will be surrounded by a mix of solid wall and composite screening. As the proposed screening is 1.6 metres high, which will limit direct overlooking onto neighbouring properties.

In the absence of specific detail on the spacing of the composite screening, it is recommended that a condition be included to require detail of the screening to ensure it is not visually permeable.

#### Overshadowing

It is relevant to consider that LPP 1, Criteria 3 requires the shadow of a development not exceed 50% of an adjoining properties at midday on 21 June. As indicated in Figure