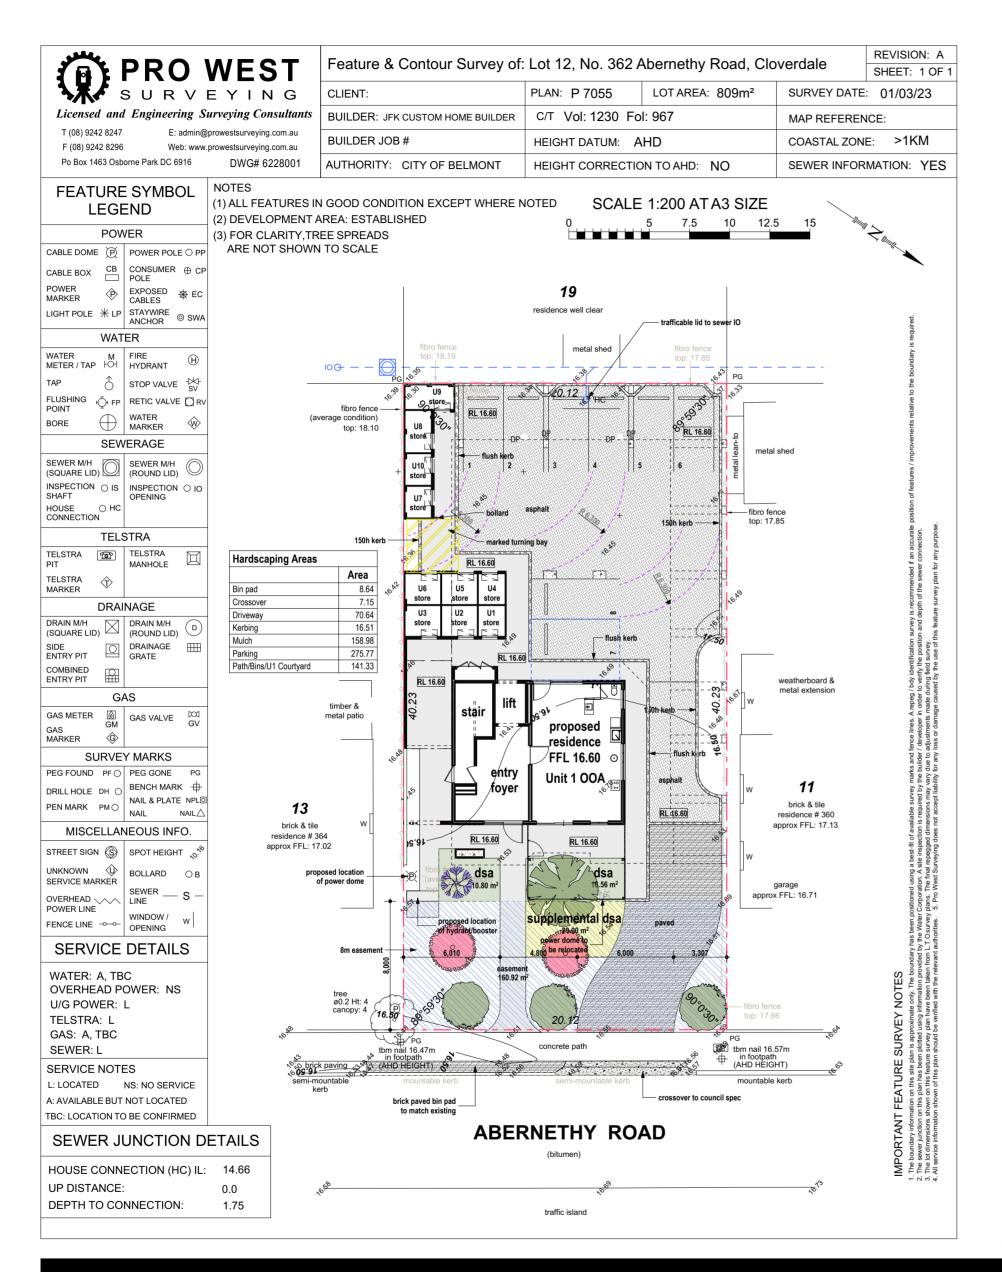

/11/2023 | Scale:<br>1:100 | Size:<br>A2 | JFK                 |
| Lot 12 (#362) Abernethy Road Cloverdale                                                                                                                                                                       |                                                         | stage:<br>Development | approval           |                 | Rev:        | <b>Custom Homes</b> |
| © Copyright JFK Construction. This drawing remains the property of and cannot be used without the written permission of JFK Construction.<br>Document Set ID: 5770580<br>Version: 7, Version Date: 16/01/2024 |                                                         |                       |                    |                 |             |                     |



# Platinum Gardens

Lot 12 (#362) Abernethy Road Cloverdale

hout the written permission of JFK Construction

© Copyright JFK Construction. This drawing remains the Document Set ID: 5770580 Version: 7, Version Date: 16/01/2024









| Hardscaping Areas      |        |  |  |
|------------------------|--------|--|--|
|                        | Area   |  |  |
| Bin pad                | 8.64   |  |  |
| Crossover              | 7.15   |  |  |
| Driveway               | 70.64  |  |  |
| Kerbing                | 16.51  |  |  |
| Mulch                  | 158.98 |  |  |
| Parking                | 275.77 |  |  |
| Path/Bins/U1 Courtyard | 141.33 |  |  |

| Ground Floor Areas (internal) |           |                      |  |  |
|-------------------------------|-----------|---------------------