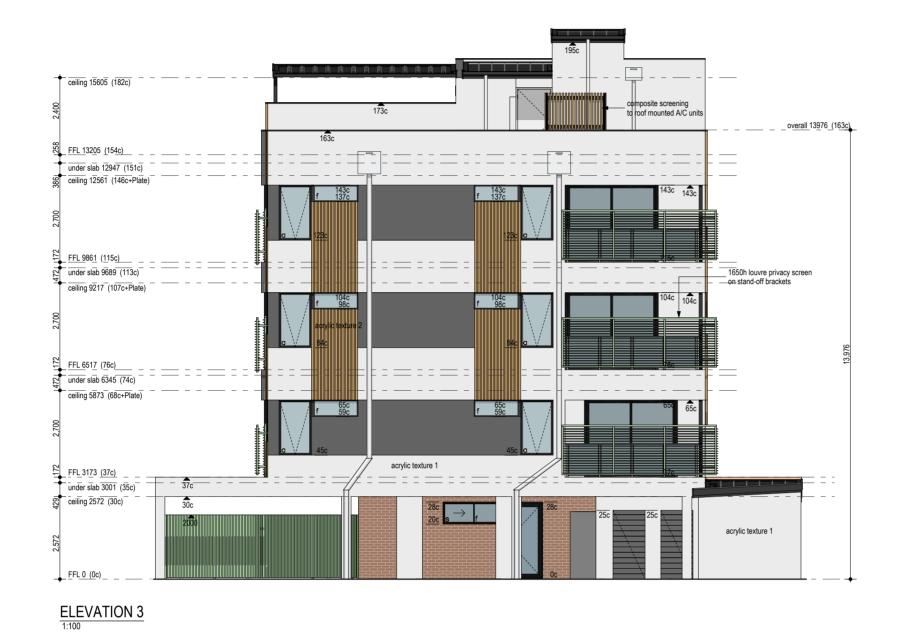

# 12.1 Amendment - Local Planning Policy No. 12 – Advertisement Signs

| Voting Requirement<br>Subject Index<br>Location/Property<br>Index | ::    | Simple Majority<br>LPP15/012 – LPP12 – Advertisement Signs<br>N/A |
|-------------------------------------------------------------------|-------|-------------------------------------------------------------------|
| Application Index<br>Disclosure of any<br>Interest                | :     | N/A<br>Nil                                                        |
| Previous Items<br>Applicant<br>Owner<br>Responsible Division      | : : : | N/A<br>N/A<br>N/A<br>Development and Communities                  |

### **Purpose of report**

For Council to consider adopting a revised Local Planning Policy No. 12 – Advertisement Signs (LPP 12) (refer Attachment 12.1.1) for the purpose of public advertising.

### Summary and key issues

- Local Planning Policy No. 12 serves as a framework for all advertisement signs visible from the public realm within the City of Belmont.
- The Policy aims to ensure that signage does not adversely impact on the amenity of the locality, whilst providing an appropriate level of exposure for businesses to advertise their activities, products and/or services.
- Third party signage is a distinct form of advertising in that it advertises services and products unrelated to a site. There are several issues that are associated with third party signage, including amenity, economic and safety issues.
- Local Planning Policy No 12 contains a provision which prohibits third party signage. This policy position has been consistently upheld by the City,

Development Assessment Panel (DAP), and State Administrative Tribunal (SAT).

- Despite this prohibition, small-scale third party signage exists on bins, bus shelters, and street signs within the road reserve. These signs are part of longstanding agreements that allow income from advertising to offset the costs associated with provision of illuminated street sign, bin and bus shelter public infrastructure by private companies.
- This inconsistency has prompted some applicants to cite the signs as justification for proposing large billboards that display third-party advertising on private land. While SAT has not upheld these arguments, clarifying the distinction within LPP 12 is necessary.
- Accordingly, it is proposed that LPP 12 be amended to clearly articulate
- the City's position on small-scale third party advertising on public infrastructure within the road reserve.
- It is recommended that Council adopt the revised LPP 12 for public advertising.