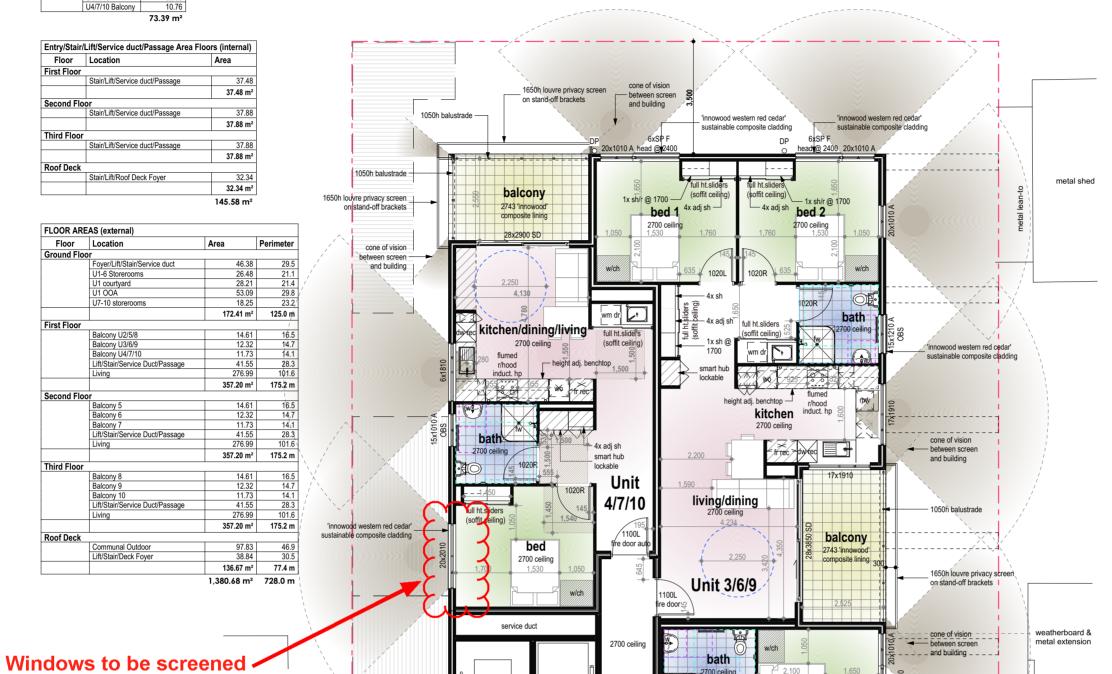

### 5.2.4 Ms L Hollands on behalf of Belmont Resident and Ratepayer Action Group

1. With reference to item 12.2, what is the normal practice for notifying surrounding residents when there is a development application for a five-storey building or anything that affects them, is this attitude of 100m the norm?

### Response

The Director Development and Communities stated that over time as the City's planners have engaged or advertised development applications, the City have received varying responses. For item 12.2, the advertising was carried out in two parts. The first part of the advertising was a letter to neighbours immediately adjoining the subject property, informing them of the development and variations to the R-Codes standards that was applied when assessing the development application. That letter included an invitation to make a submission on how the proposed development impacted on their property. The wider radius of 100m included Ms Gee's property, and that letter informed those residents in the wider area of the development proposal and gave them the option to view the plans and speak to a planner if there were any questions. The reason it is done in two parts, is because the local government, when making a planning decision, needs to have regard for how a development directly impacts adjoining properties in order of weight to be placed on that submission. The neighbours that are immediately adjoining would be directly impacted, the other residents in the wider area (over 100m) would not be directly impacted but have the opportunity to put in a submission if they wish.

### The Director Development and Communities stated that the impact of any variations to height would most immediately impact the adjourning properties.

3. How are you going to address the issue of multiple bins being placed on Abernethy Road for pick up and how are you going to address the extra traffic considering the data which is on page 70 is not relevant?

4. How are you going to address privacy including on the balconies?

### Response

The Director Development and Communities stated that standards for privacy and overlooking, including the 1.6m standard are outlined in the State Planning Policy, the R-Codes.

5. Are you going to judge this development application on today and not on the future?