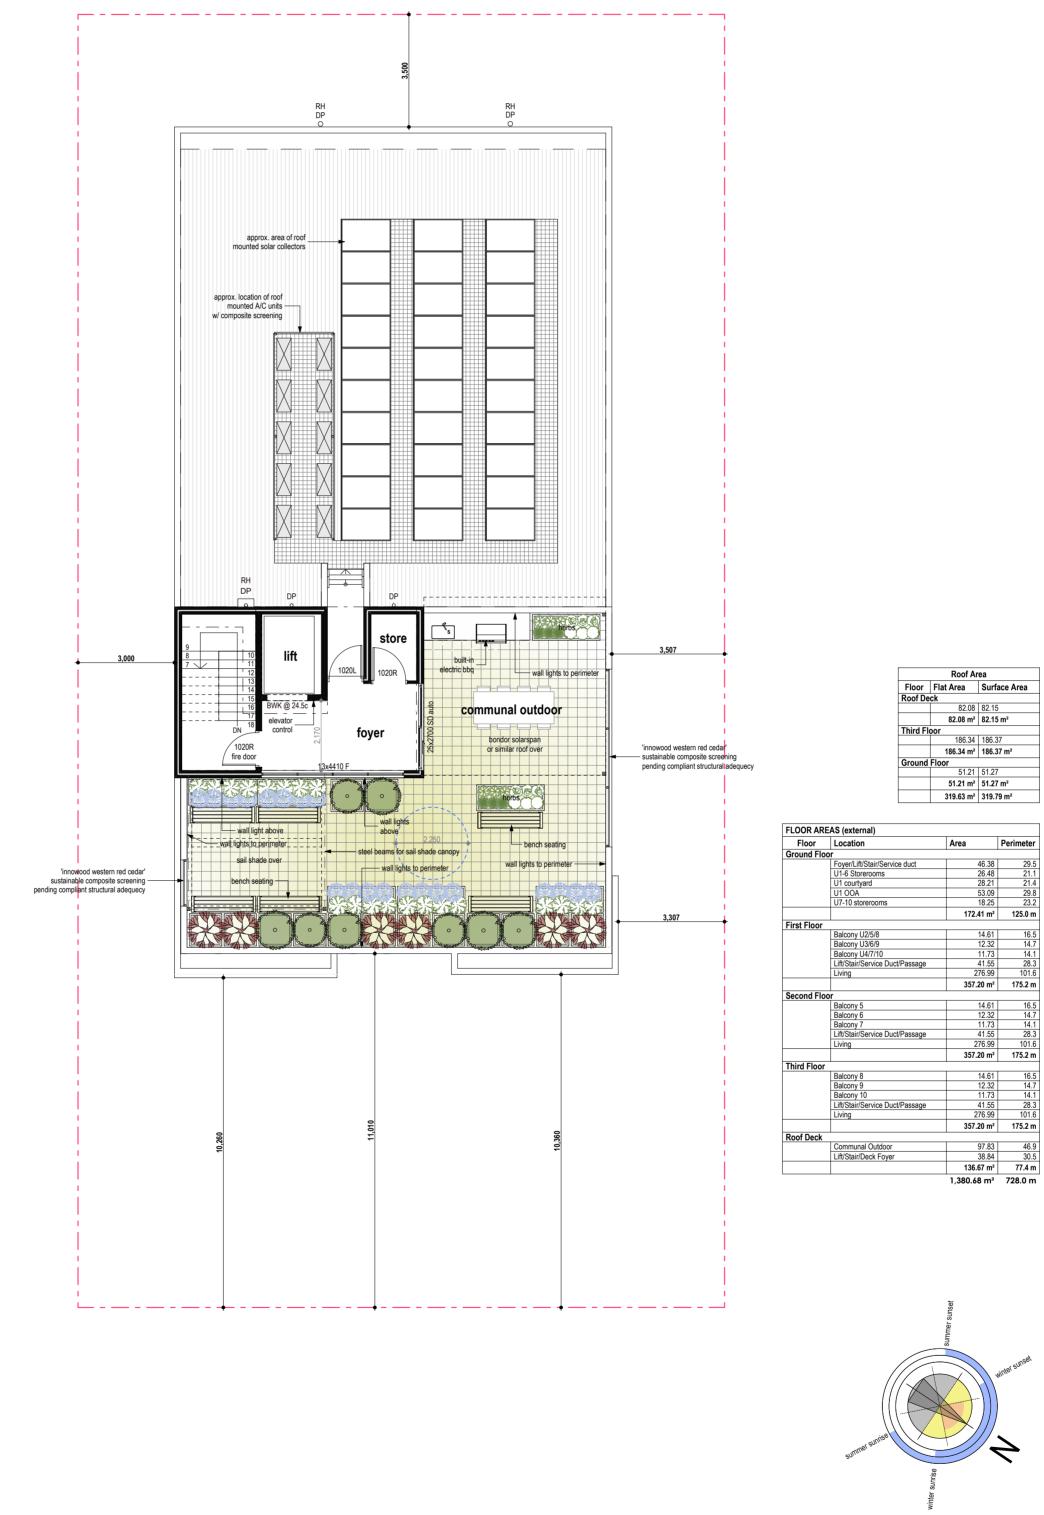

### **Purpose of report**

For Council to consider adopting a revised Local Planning Policy No. 12 – Advertisement Signs (LPP 12) (refer Attachment 12.1.1) for the purpose of public advertising.

### Summary and key issues

- Local Planning Policy No. 12 serves as a framework for all advertisement signs visible from the public realm within the City of Belmont.
- The Policy aims to ensure that signage does not adversely impact on the amenity of the locality, whilst providing an appropriate level of exposure for businesses to advertise their activities, products and/or services.
- Third party signage is a distinct form of advertising in that it advertises services and products unrelated to a site. There are several issues that are associated with third party signage, including amenity, economic and safety issues.
- Local Planning Policy No 12 contains a provision which prohibits third party signage. This policy position has been consistently upheld by the City,

Development Assessment Panel (DAP), and State Administrative Tribunal (SAT).

- Despite this prohibition, small-scale third party signage exists on bins, bus shelters, and street signs within the road reserve. These signs are part of longstanding agreements that allow income from advertising to offset the costs associated with provision of illuminated street sign, bin and bus shelter public infrastructure by private companies.
- This inconsistency has prompted some applicants to cite the signs as justification for proposing large billboards that display third-party advertising on private land. While SAT has not upheld these arguments, clarifying the distinction within LPP 12 is necessary.
- Accordingly, it is proposed that LPP 12 be amended to clearly articulate
- the City's position on small-scale third party advertising on public infrastructure within the road reserve.
- It is recommended that Council adopt the revised LPP 12 for public advertising.

# Location

Local Planning Policy No. 12 applies to all advertisement signs visible from the public realm within the City of Belmont Local Government Area.

# Background

Local Planning Policy No. 12 serves as a framework for evaluating all advertisement signs visible from the public realm within the City of Belmont. The Policy aims to protect amenity whilst facilitating an appropriate level of exposure for businesses.

Local Planning Policy No. 12 currently contains a provision which prohibits

third-party advertising. This Policy provision has been consistently applied on private property. However, since the late 1980s to early 1990s, the City has had an arrangement with several companies that provide and maintain bus shelters and seats, bin enclosures and illuminated street signs. These amenities are provided to the public at no charge, in exchange for displaying small scale advertising on the infrastructure.

There is a distinct difference between the display of third party advertising on bus shelters, bins and illuminated street signs within the road reserve, compared with development applications for third party advertising on private property that the City has previously received. This difference largely relates to the size of the signage, which on bins, bus shelters and street signs ranges from  $0.6m^2$  to  $2.8m^2$  and its integration with the associated infrastructure.