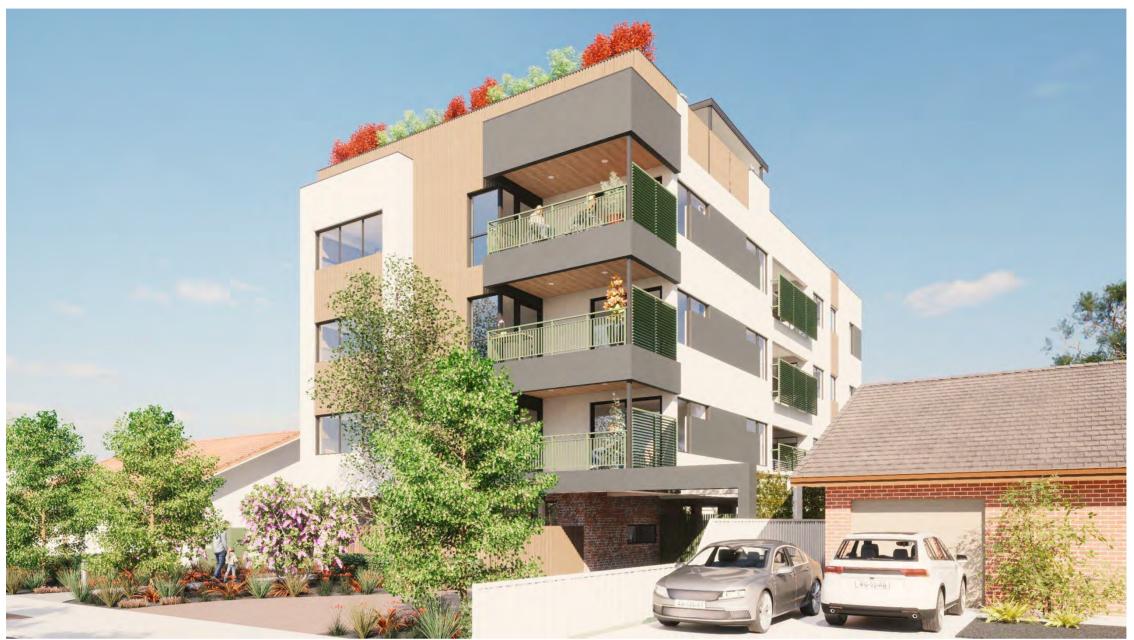

### **Purpose of report**

For Council to consider adopting a revised Local Planning Policy No. 12 – Advertisement Signs (LPP 12) (refer Attachment 12.1.1) for the purpose of public advertising.

### Summary and key issues

- Local Planning Policy No. 12 serves as a framework for all advertisement signs visible from the public realm within the City of Belmont.
- The Policy aims to ensure that signage does not adversely impact on the amenity of the locality, whilst providing an appropriate level of exposure for businesses to advertise their activities, products and/or services.
- Third party signage is a distinct form of advertising in that it advertises services and products unrelated to a site. There are several issues that are associated with third party signage, including amenity, economic and safety issues.
- Local Planning Policy No 12 contains a provision which prohibits third party signage. This policy position has been consistently upheld by the City,

Development Assessment Panel (DAP), and State Administrative Tribunal (SAT).

- Despite this prohibition, small-scale third party signage exists on bins, bus shelters, and street signs within the road reserve. These signs are part of longstanding agreements that allow income from advertising to offset the costs associated with provision of illuminated street sign, bin and bus shelter public infrastructure by private companies.
- This inconsistency has prompted some applicants to cite the signs as justification for proposing large billboards that display third-party advertising on private land. While SAT has not upheld these arguments, clarifying the distinction within LPP 12 is necessary.
- Accordingly, it is proposed that LPP 12 be amended to clearly articulate
- the City's position on small-scale third party advertising on public infrastructure within the road reserve.
- It is recommended that Council adopt the revised LPP 12 for public advertising.