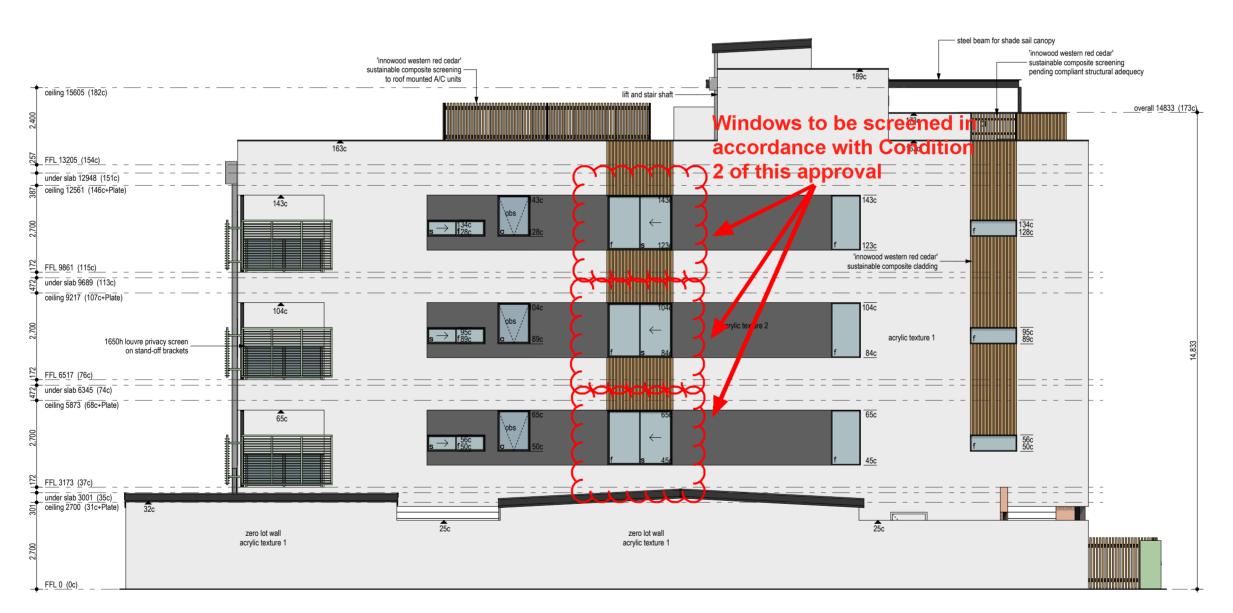

| 91.16                 |
|             | U3/6/9 Balcony     | 11.97                 |
|             |                    | 103.13 m <sup>2</sup> |

| U4/7/10 A  | rea Floors (intern | al)     |
|------------|--------------------|---------|
| Floor      | Location           | Area    |
| First Floo | r                  |         |
|            | U4/7/10            | 62.6    |
|            | U4/7/10 Balcony    | 10.7    |
|            |                    | 73 39 m |



lift

WK @ 24.5c

0x910

UP

1,270

,600,

\_ elevator control full ht.sliders (soffit ceiling

4x adj sh

in accordance with Condition 2 of this

approval





100

3,50

'innowood western red cedar'

sustainable composite cladding

bed 2

2700 ceilin

1x sh/r @ 1700 2

4x adj sh 🚊 🛞

1020L

w





#### ELEVATION 1 1:100



ELEVATION 2 1:100

 

 Client: Platinum Capital Holdings Pty Ltd
 Title: Elevations I
 Scale: 2/11/2023
 Scale: 1:00
 Size: A2

 Lot 12 (#362) Abernethy Road Cloverdale
 stage: Development approval
 Rev: 1
 Rev: 1<

© Copyright JFK Construction. This drawing remains the property of and cannot be used without the written permission of JFK Construction DOCUMENT Set ID: 5770580 Version: 7, Version Date: 16/01/2024









| Dictinum Cardona                                                                                                                          | Client: Title: Platinum Capital Holdings Pty Ltd Ele |                         | s 2                |                 |             |              |
|----------------------------------------------------------------------------------