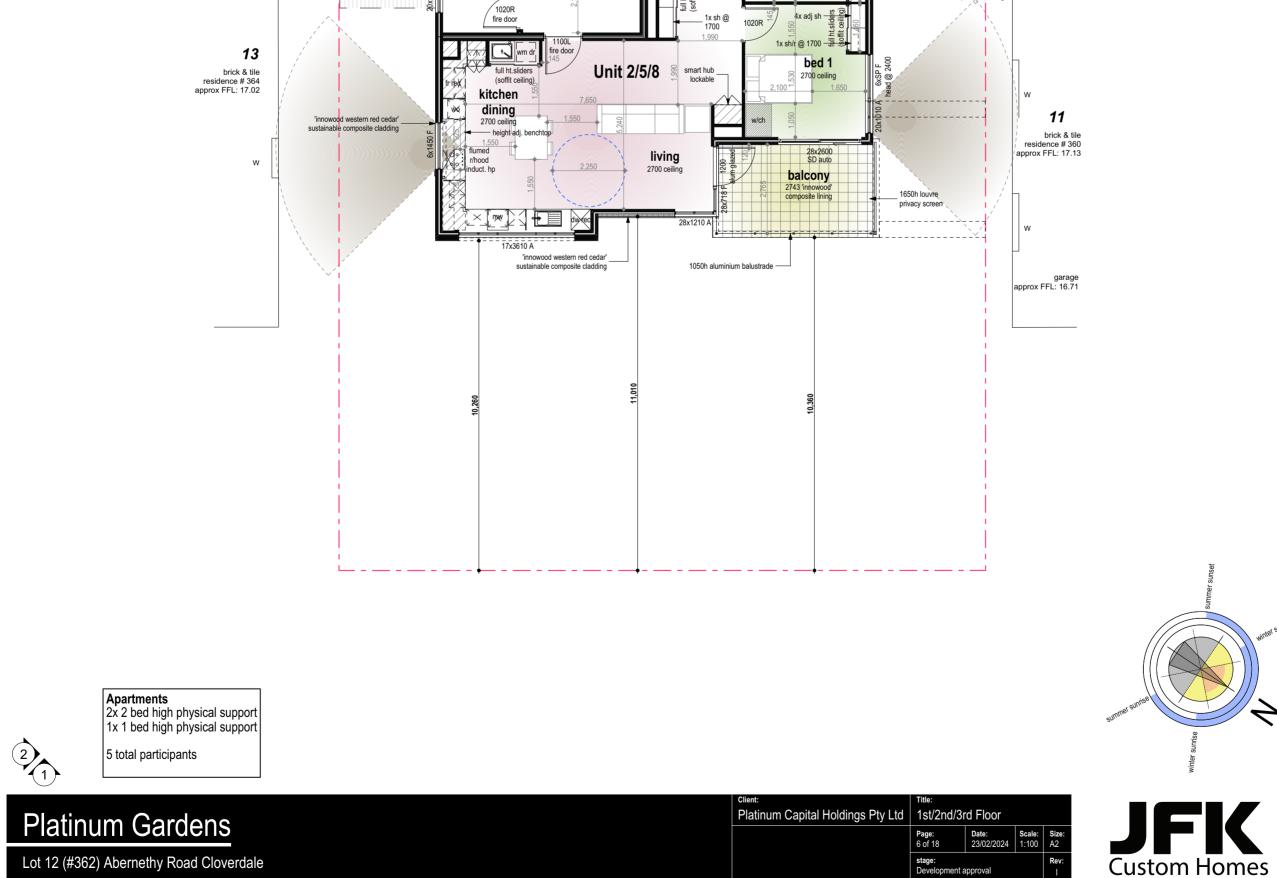

### 5.2.4 Ms L Hollands on behalf of Belmont Resident and Ratepayer Action Group

1. With reference to item 12.2, what is the normal practice for notifying surrounding residents when there is a development application for a five-storey building or anything that affects them, is this attitude of 100m the norm?

### Response

The Director Development and Communities stated that over time as the City's planners have engaged or advertised development applications, the City have received varying responses. For item 12.2, the advertising was carried out in two parts. The first part of the advertising was a letter to neighbours immediately adjoining the subject property, informing them of the development and variations to the R-Codes standards that was applied when assessing the development application. That letter included an invitation to make a submission on how the proposed development impacted on their property. The wider radius of 100m included Ms Gee's property, and that letter informed those residents in the wider area of the development proposal and gave them the option to view the plans and speak to a planner if there were any questions. The reason it is done in two parts, is because the local government, when making a planning decision, needs to have regard for how a development directly impacts adjoining properties in order of weight to be placed on that submission. The neighbours that are immediately adjoining would be directly impacted, the other residents in the wider area (over 100m) would not be directly impacted but have the opportunity to put in a submission if they wish.

### The Director Development and Communities stated that the impact of any variations to height would most immediately impact the adjourning properties.

3. How are you going to address the issue of multiple bins being placed on Abernethy Road for pick up and how are you going to address the extra traffic considering the data which is on page 70 is not relevant?

4. How are you going to address privacy including on the balconies?

### Response

The Director Development and Communities stated that standards for privacy and overlooking, including the 1.6m standard are outlined in the State Planning Policy, the R-Codes.

5. Are you going to judge this development application on today and not on the future?