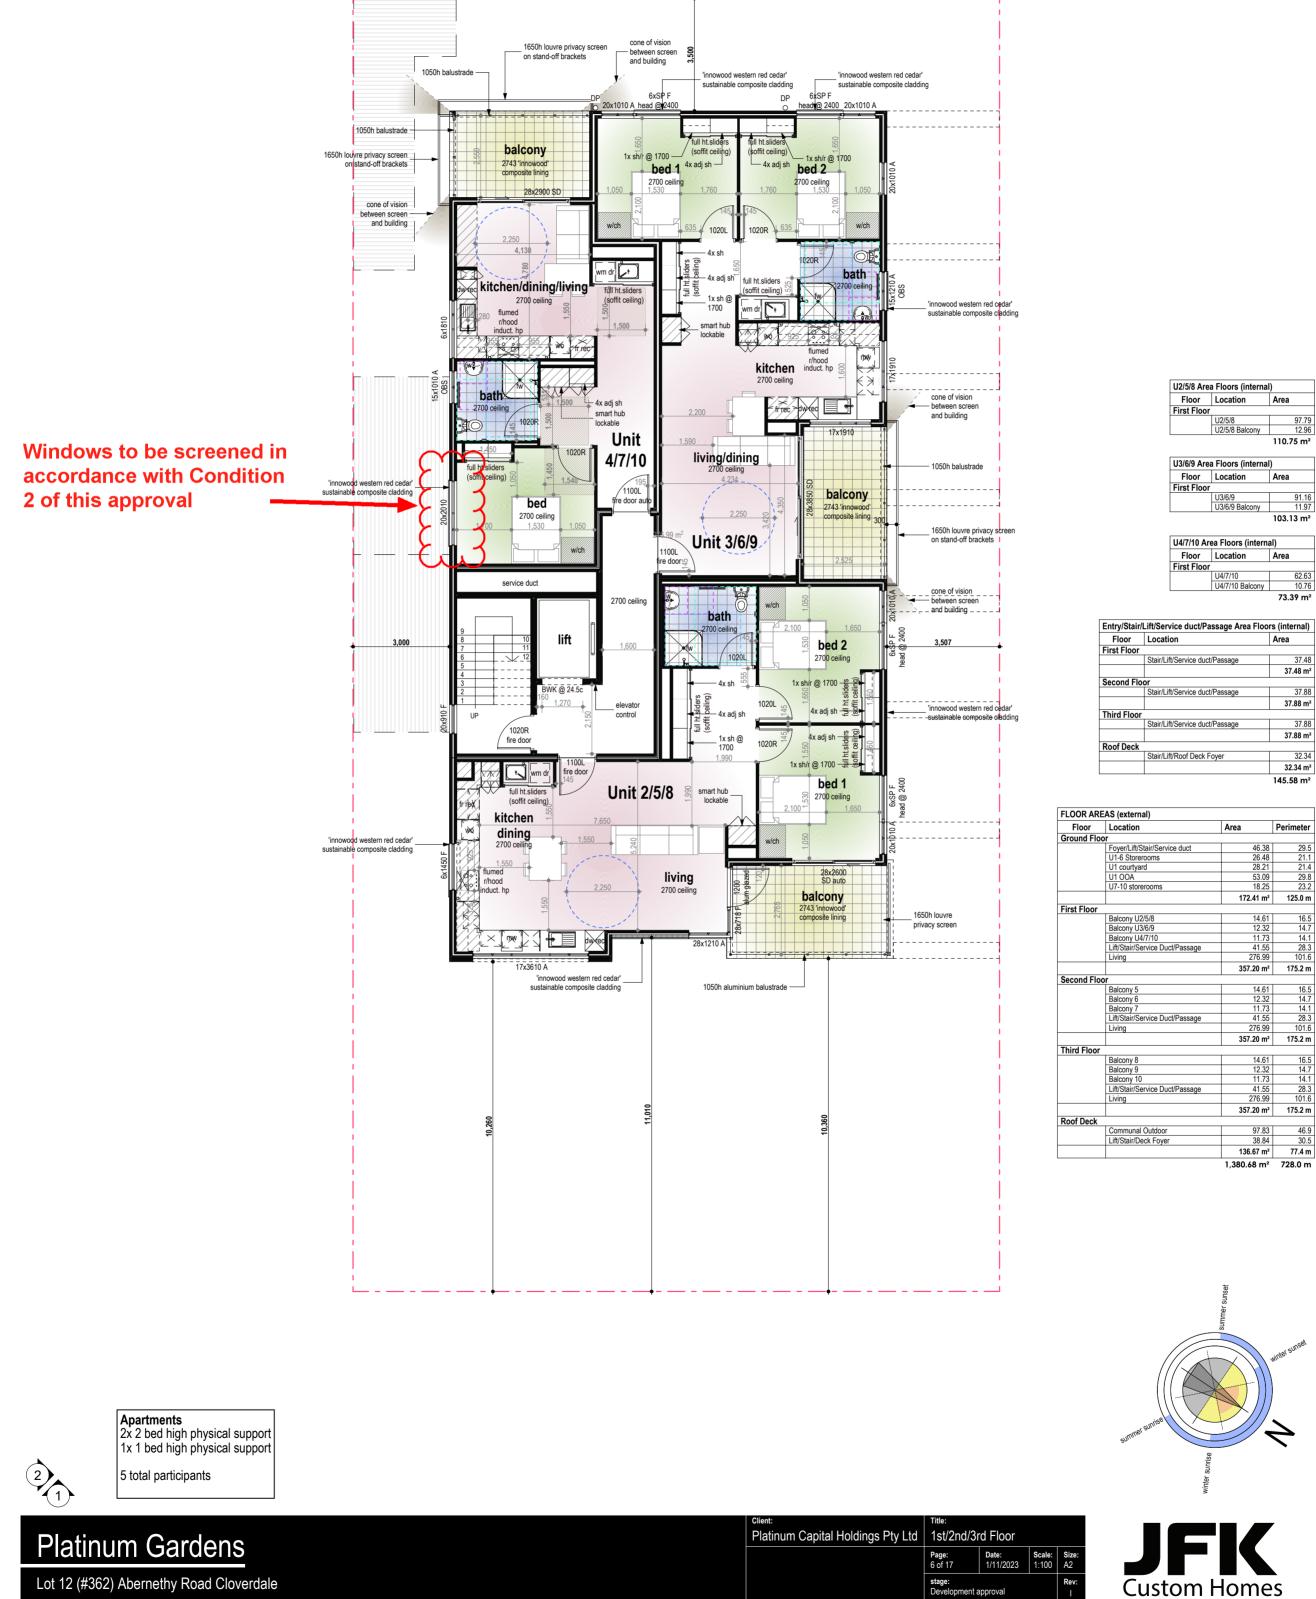

### 5.2.4 Ms L Hollands on behalf of Belmont Resident and Ratepayer Action Group

1. With reference to item 12.2, what is the normal practice for notifying surrounding residents when there is a development application for a five-storey building or anything that affects them, is this attitude of 100m the norm?

### 5.2.10 Ms J Gee, Cloverdale

1. In relation to item 12.2, when did the letter to the residents actually change?

### Response

The Director Development and Communities stated that over time as the City's planners have engaged or advertised development applications, the City have received varying responses. For item 12.2, the advertising was carried out in two parts. The first part of the advertising was a letter to neighbours immediately adjoining the subject property, informing them of the development and variations to the R-Codes standards that was applied when assessing the development application. That letter included an invitation to make a submission on how the proposed development impacted on their property. The wider radius of 100m included Ms Gee's property, and that letter informed those residents in the wider area of the development proposal and gave them the option to view the plans and speak to a planner if there were any questions. The reason it is done in two parts, is because the local government, when making a planning decision, needs to have regard for how a development directly impacts adjoining properties in order of weight to be placed on that submission. The neighbours that are immediately adjoining would be directly impacted, the other residents in the wider area (over 100m) would not be directly impacted but have the opportunity to put in a submission if they wish.

### The Director Development and Communities stated that the impact of any variations to height would most immediately impact the adjourning properties.

3. How are you going to address the issue of multiple bins being placed on Abernethy Road for pick up and how are you going to address the extra traffic considering the data which is on page 70 is not relevant?

### Response

The Director Development and Communities stated that assessment of waste management is contained within the report and is a satisfactory arrangement. The arrangement has been considered by the City's waste services team, and the development is capable of the adequate bin services arrangement. The NSW RTA Guide is the standard that is accepted by the industry, there is no specific standard for WA and that is why NSW RTA was used when considering trip generations.

4. How are you going to address privacy including on the balconies?

### Response

The Director Development and Communities stated that standards for privacy and overlooking, including the 1.6m standard are outlined in the State Planning Policy, the R-Codes.

5. Are you going to judge this development application on today and not on the future?