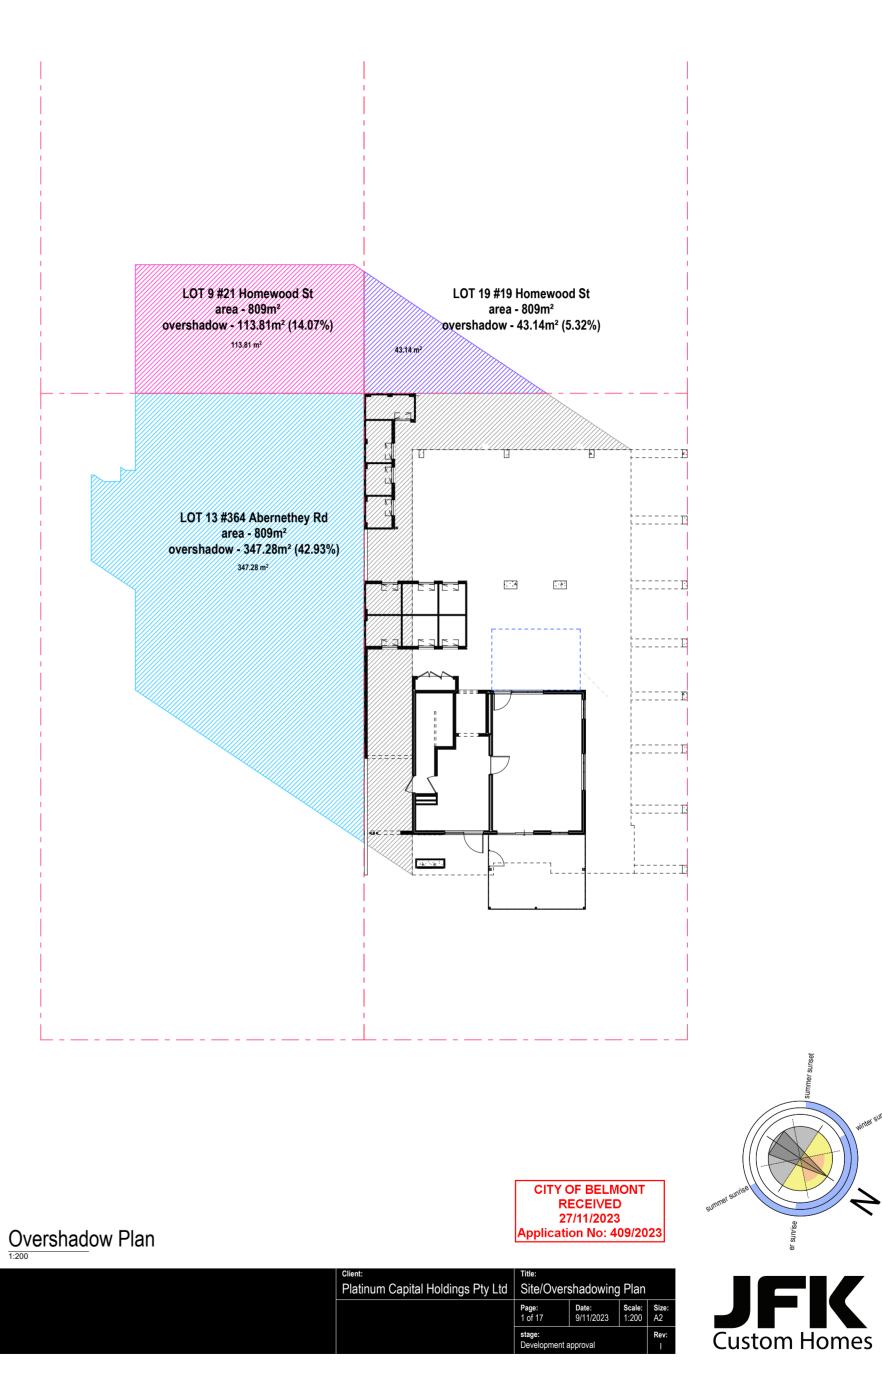

### 5.2.4 Ms L Hollands on behalf of Belmont Resident and Ratepayer Action Group

1. With reference to item 12.2, what is the normal practice for notifying surrounding residents when there is a development application for a five-storey building or anything that affects them, is this attitude of 100m the norm?

### 5.2.10 Ms J Gee, Cloverdale

1. In relation to item 12.2, when did the letter to the residents actually change?

### Response

The Director Development and Communities stated that over time as the City's planners have engaged or advertised development applications, the City have received varying responses. For item 12.2, the advertising was carried out in two parts. The first part of the advertising was a letter to neighbours immediately adjoining the subject property, informing them of the development and variations to the R-Codes standards that was applied when assessing the development application. That letter included an invitation to make a submission on how the proposed development impacted on their property. The wider radius of 100m included Ms Gee's property, and that letter informed those residents in the wider area of the development proposal and gave them the option to view the plans and speak to a planner if there were any questions. The reason it is done in two parts, is because the local government, when making a planning decision, needs to have regard for how a development directly impacts adjoining properties in order of weight to be placed on that submission. The neighbours that are immediately adjoining would be directly impacted, the other residents in the wider area (over 100m) would not be directly impacted but have the opportunity to put in a submission if they wish.

2. If it is five storeys, it doesn't just affect the property next door. Maybe Council should be looking at how they are advertising it so they can get responses in and make a better judgement of what people are thinking about?

### Response

### The Director Development and Communities stated that the impact of any variations to height would most immediately impact the adjourning properties.

3. How are you going to address the issue of multiple bins being placed on Abernethy Road for pick up and how are you going to address the extra traffic considering the data which is on page 70 is not relevant?

### Response

The Director Development and Communities stated that assessment of waste management is contained within the report and is a satisfactory arrangement. The arrangement has been considered by the City's waste services team, and the development is capable of the adequate bin services arrangement. The NSW RTA Guide is the standard that is accepted by the industry, there is no specific standard for WA and that is why NSW RTA was used when considering trip generations.

4. How are you going to address privacy including on the balconies?

### Response

The Director Development and Communities stated that standards for privacy and overlooking, including the 1.6m standard are outlined in the State Planning Policy, the R-Codes.

5. Are you going to judge this development application on today and not on the future?

### Response

The Mayor stated that will be up to each Councillor.