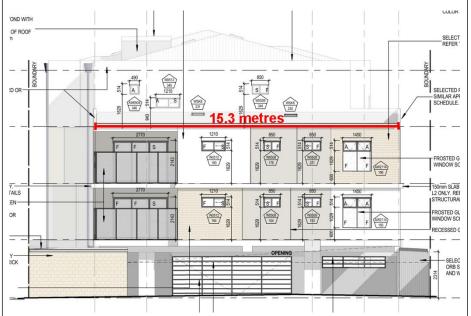

.

The following table (Table 3) provides an assessment against the relevant Element Objectives:

#### **Element Objective**

**O2.4.1** – Building boundary setbacks provide for adequate separation between neighbouring properties.

#### Assessment Comments

In assessing whether there is adequate separation, it is relevant to consider the amenities of the adjoining properties such as visual bulk, privacy and overshadowing.

In terms of visual bulk, it is relevant to consider the existing multiple dwellings building at 21 Homewood Street and its rear interface. For context, the rear interface features three-storey height and is set back 3.5 metres from its respective rear boundary. It is also worth noting that this building is approximately 15 metres wide, as illustrated in Figure 5 below.



Figure 5: Extract of Building Plan illustrating the rear elevation of

21 Homewood Street

In comparison, the rear interface of the proposed building features four-storeys height and is setback 3 metres from the boundary, however, the rear interface is articulated by way of window openings along with various materials and colours, which minimises potential visual bulk.

With regards to visual privacy, the proposed rear interface comprises of balconies which will be screened to minimise overlooking. However, the bedroom windows are regarded as major openings, which will require modifications or screening to minimise direct overlooking by way of a recommended condition.

In terms of overshadowing, the proposed building shadow accounts for approximately 5.3% of the site area for 19 Homewood