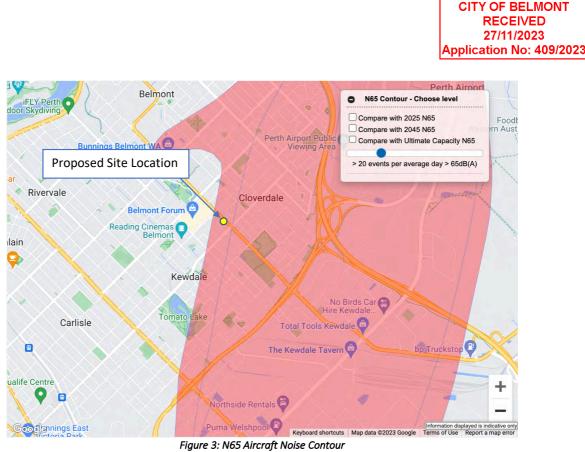

ilable upon request from the relevant local government offices.

The site in question is situated within flight path for planes arriving and departing Perth Airport. Data compiled from the Perth Airport indicates that over 20 flyover events are expected to occur per day over the Cloverfield area and based on the current N65 contour (shown below in Figure 2 below). The site has also been identified as being located in an area with an ANEF 20 to 25, therefore in accordance with the State Planning Policy 5.1 this site is deemed conditionally acceptable.

Lot 12 (#362) Abernethy Road, CLOVERDALE WA 6105 Residential Acoustic Report 11<sup>th</sup> July 2023 8

Our Ref: JFKC001.2023

Document Set ID: 5770580 Version: 7, Version Date: 16/01/2024

> Ordinary Council Meeting Tuesday 26 March 2024



(Source: Perth Airport Portal - https://aircraftnoise.perthairport.com.au/)

## ASSESSMENT – STATE PLANNING 5.1 CRITERION

In accordance with the WAPC State Planning Policy 5.1, an assessment of both current and future noise expected to be received within the site from planes departing and arriving at Perth Airport have been undertaken.

In accordance with the policy, the following would be the acoustic criteria applicable to the project:

Table 4: State Planning 5.1 Acoustical Criteria

| Habitable Area                    | Indoor design sound level*, dB(A) |
|-----------------------------------|-----------------------------------|
| Sleeping areas, dedicated lounges | 50                                |
| Other habitable spaces            | 55                                |
| Bathroo