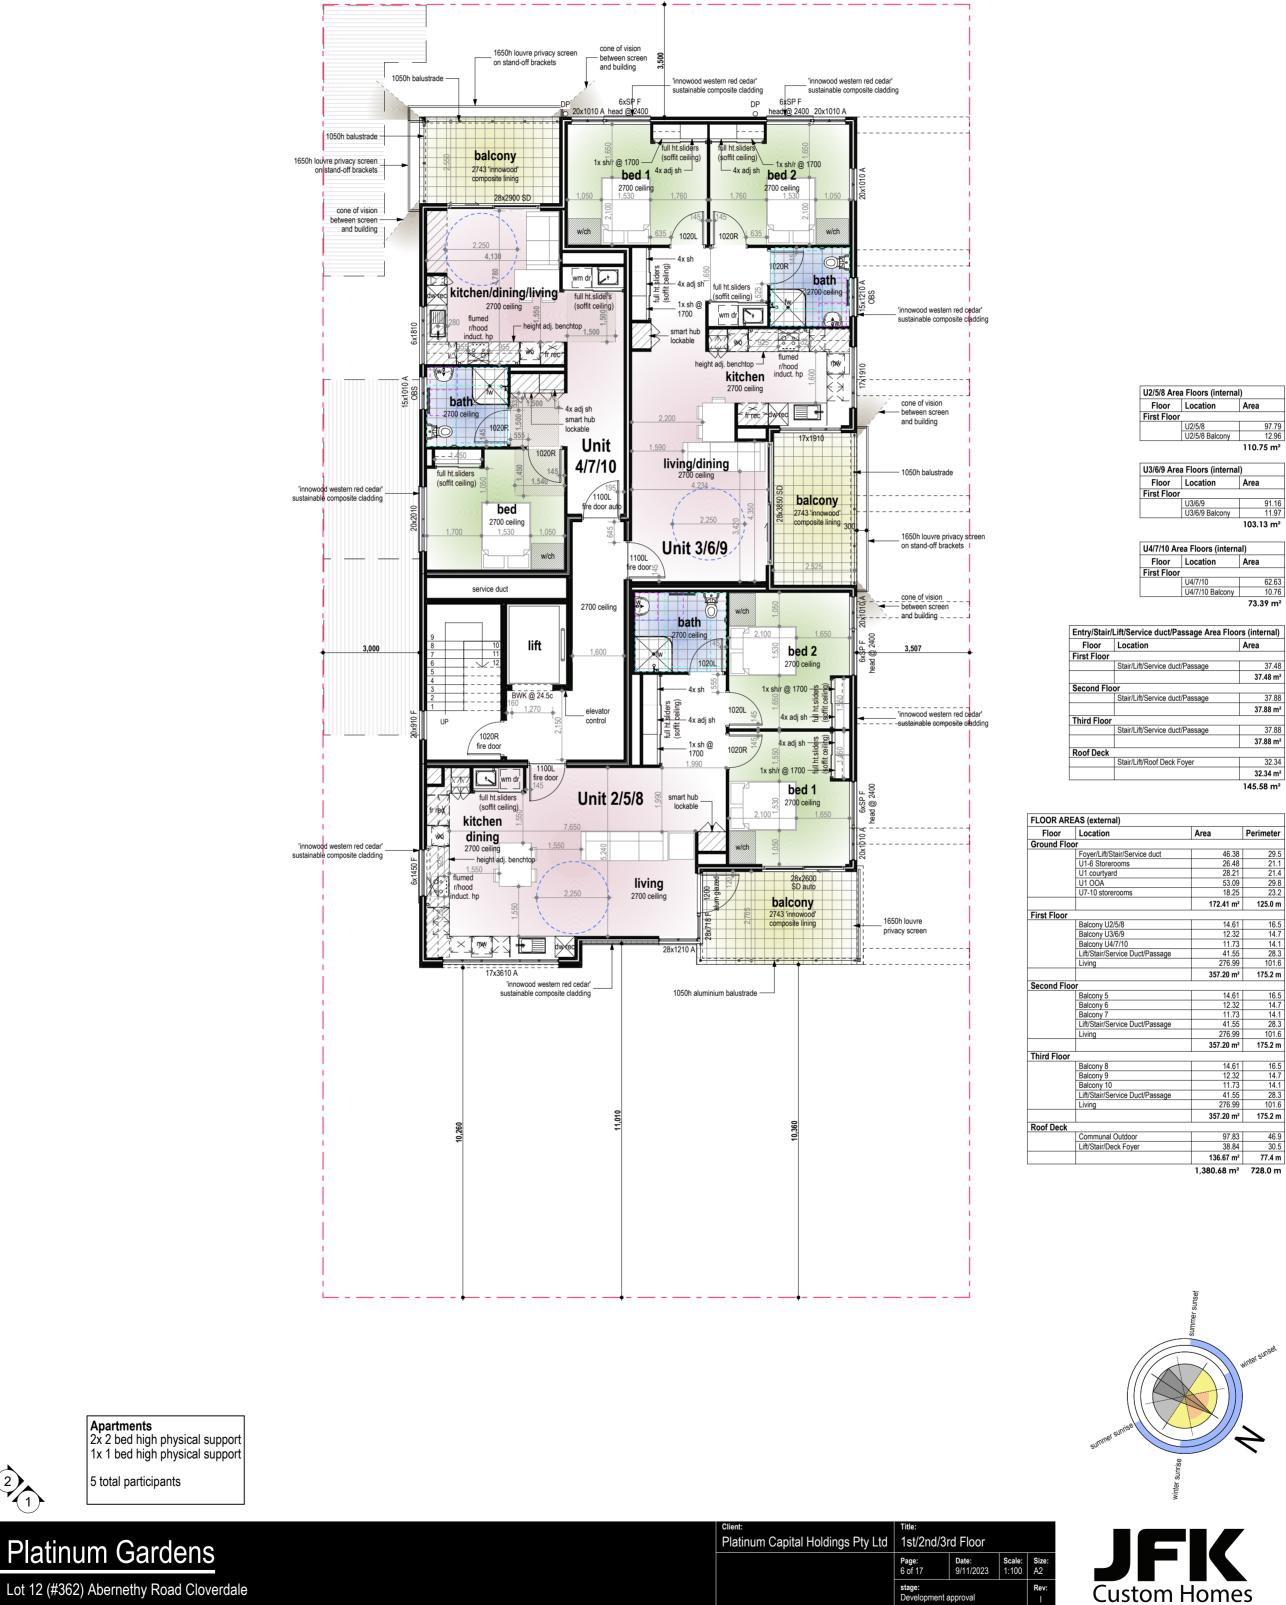

### 5.2.4 Ms L Hollands on behalf of Belmont Resident and Ratepayer Action Group

1. With reference to item 12.2, what is the normal practice for notifying surrounding residents when there is a development application for a five-storey building or anything that affects them, is this attitude of 100m the norm?

### Response

The Director Development and Communities stated that over time as the City's planners have engaged or advertised development applications, the City have received varying responses. For item 12.2, the advertising was carried out in two parts. The first part of the advertising was a letter to neighbours immediately adjoining the subject property, informing them of the development and variations to the R-Codes standards that was applied when assessing the development application. That letter included an invitation to make a submission on how the proposed development impacted on their property. The wider radius of 100m included Ms Gee's property, and that letter informed those residents in the wider area of the development proposal and gave them the option to view the plans and speak to a planner if there were any questions. The reason it is done in two parts, is because the local government, when making a planning decision, needs to have regard for how a development directly impacts adjoining properties in order of weight to be placed on that submission. The neighbours that are immediately adjoining would be directly impacted, the other residents in the wider area (over 100m) would not be directly impacted but have the opportunity to put in a submission if they wish.

2. If it is five storeys, it doesn't just affect the property next door. Maybe Council should be looking at how they are advertising it so they can get responses in and make a better judgement of what people are thinking about?

### Response

### The Director Development and Communities stated that the impact of any variations to height would most immediately impact the adjourning properties.

3. How are you going to address the issue of multiple bins being placed on Abernethy Road for pick up and how are you going to address the extra traffic considering the data which is on page 70 is not relevant?

### Response

The Director Development and Communities stated that assessment of waste management is contained within the report and is a satisfactory arrangement. The arrangement has been considered by the City's waste services team, and the development is capable of the adequate bin services arrangement. The NSW RTA Guide is the standard that is accepted by the industry, there is no specific standard for WA and that is why NSW RTA was used when considering trip generations.

4. How are you going to address privacy including on the balconies?

### Response

The Director Development and Communities stated that standards for privacy and overlooking, including the 1.6m standard are outlined in the State Planning Policy, the R-Codes.

5. Are you going to judge this development application on today and not on the future?