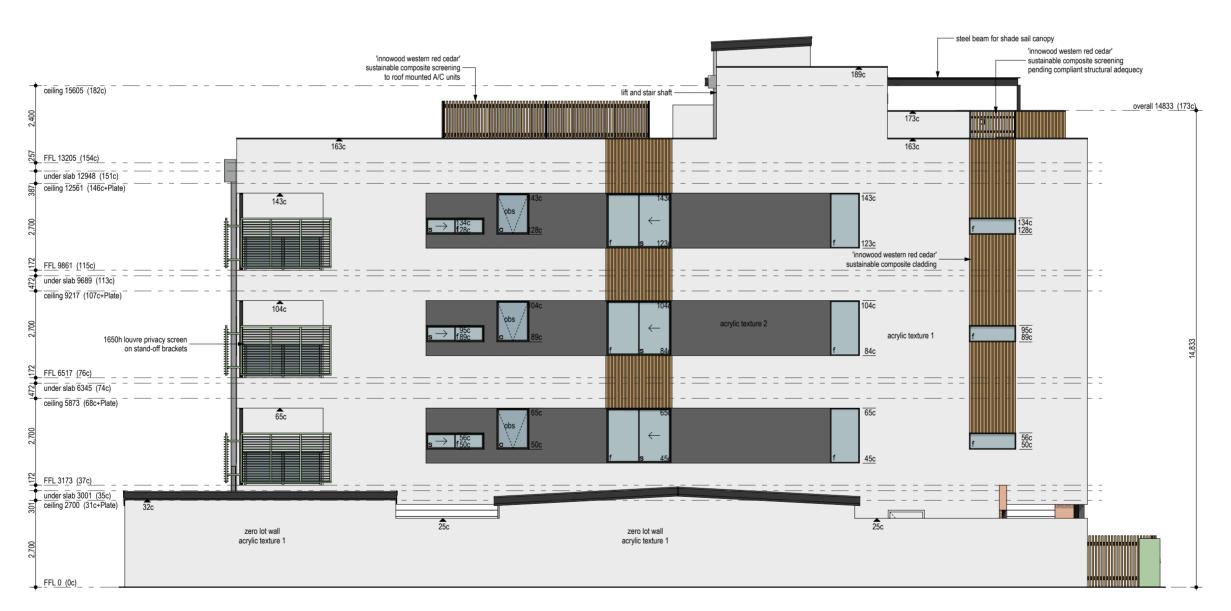

# 12.1 Amendment - Local Planning Policy No. 12 – Advertisement Signs

| Voting Requirement<br>Subject Index<br>Location/Property<br>Index | ::    | Simple Majority<br>LPP15/012 – LPP12 – Advertisement Signs<br>N/A |
|-------------------------------------------------------------------|-------|-------------------------------------------------------------------|
| Application Index<br>Disclosure of any<br>Interest                | :     | N/A<br>Nil                                                        |
| Previous Items<br>Applicant<br>Owner<br>Responsible Division      | : : : | N/A<br>N/A<br>N/A<br>Development and Communities                  |

### **Purpose of report**

For Council to consider adopting a revised Local Planning Policy No. 12 – Advertisement Signs (LPP 12) (refer Attachment 12.1.1) for the purpose of public advertising.

### Summary and key issues

- Local Planning Policy No. 12 serves as a framework for all advertisement signs visible from the public realm within the City of Belmont.
- The Policy aims to ensure that signage does not adversely impact on the amenity of the locality, whilst providing an appropriate level of exposure for businesses to advertise their activities, products and/or services.
- Third party signage is a distinct form of advertising in that it advertises services and products unrelated to a site. There are several issues that are associated with third party signage, including amenity, economic and safety issues.
- Local Planning Policy No 12 contains a provision which prohibits third party signage. This policy position has been consistently upheld by the City,

Development Assessment Panel (DAP), and State Administrative Tribunal (SAT).

- Despite this prohibition, small-scale third party signage exists on bins, bus shelters, and street signs within the road reserve. These signs are part of longstanding agreements that allow income from advertising to offset the costs associated with provision of illuminated street sign, bin and bus shelter public infrastructure by private companies.
- This inconsistency has prompted some applicants to cite the signs as justification for proposing large billboards that display third-party advertising on private land. While SAT has not upheld these arguments, clarifying the distinction within LPP 12 is necessary.
- Accordingly, it is proposed that LPP 12 be amended to clearly articulate
- the City's position on small-scale third party advertising on public infrastructure within the road reserve.
- It is recommended that Council adopt the revised LPP 12 for public advertising.