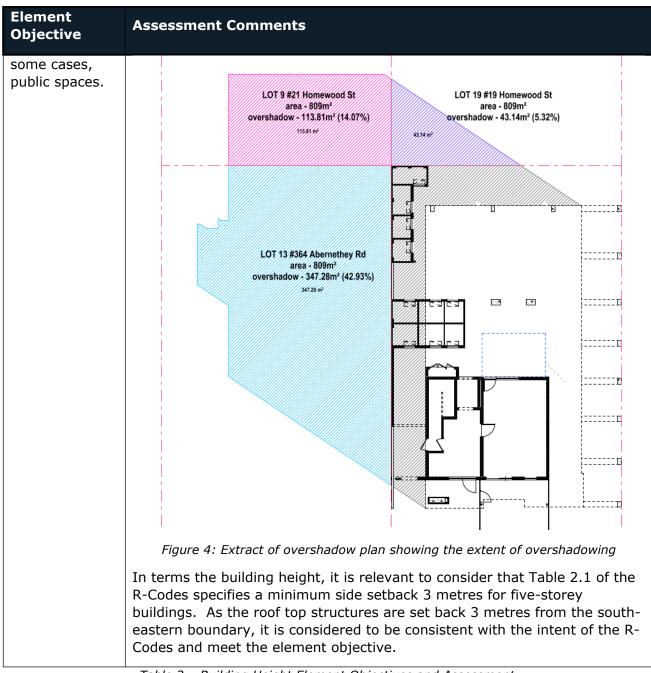

|
| need for<br>daylight and<br>solar access to<br>adjoining and<br>nearby<br>residential<br>development,<br>communal open<br>space and in          | In terms of the overshadowing, it is relevant to consider that LPP 1,<br>Criteria 3 requires the shadow of a development not exceed 50% of an<br>adjoining properties at midday on 21 June. As indicated in Figure 4 below,<br>the resulting shadow casts onto the adjoining properties do not exceed<br>50% of the respective properties. A detailed analysis of compliance with<br>overshadowing standards is outlined later in this report. |



Table 2 – Building Height Element Objectives and Assessment

#### **Rear Setback**

As the proposed development is assessed at the R100 density, the Acceptable Outcome for rear setback is 6 metres. The proposed development is setback 3.5 metres to the rear boundary.

The following table (Table 3) provides an assessment against the relevant Element Objectives:

#### **Element Objective**

**O2.4.1** – Building boundary setbacks provide for adequate separation between neighbouring properties.

#### Assessment Comments

In assessing whether there is adequate separation, it is relevant to consider the amenities of the adjoining properties such as visual bulk, privacy and overshadowing.

In terms of visual bulk, it is relevant to consider the existing multiple dwellings building at 21 Homewoo