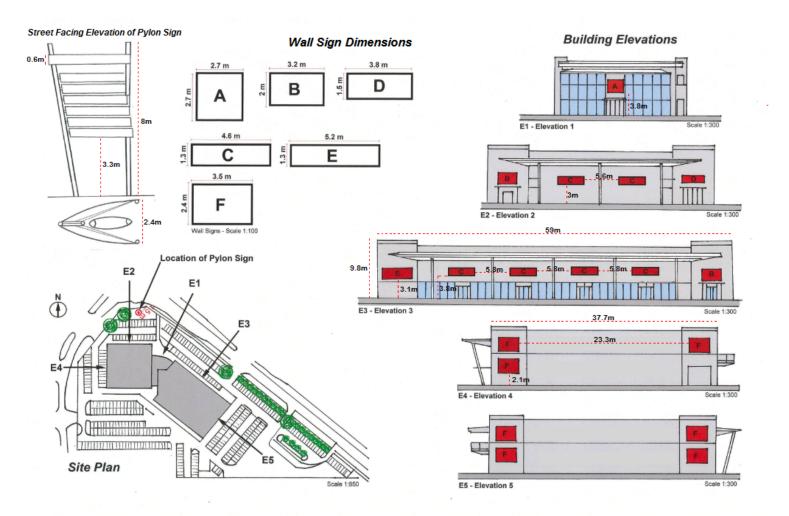

Local Planning Policy No. 12 currently contains a provision which prohibits

third-party advertising. This Policy provision has been consistently applied on private property. However, since the late 1980s to early 1990s, the City has had an arrangement with several companies that provide and maintain bus shelters and seats, bin enclosures and illuminated street signs. These amenities are provided to the public at no charge, in exchange for displaying small scale advertising on the infrastructure.

There is a distinct difference between the display of third party advertising on bus shelters, bins and illuminated street signs within the road reserve, compared with development applications for third party advertising on private property that the City has previously received. This difference largely relates to the size of the signage, which on bins, bus shelters and street signs ranges from  $0.6m^2$  to  $2.8m^2$  and its integration with the associated infrastructure.

"Advertisement signs shall only advertise services and products available on the premises to which it relates. Third party advertising is not permitted, except in a road reserve when it is of a small scale and integrated with approved bus shelters, bin enclosures, public seating and illuminated street signs."