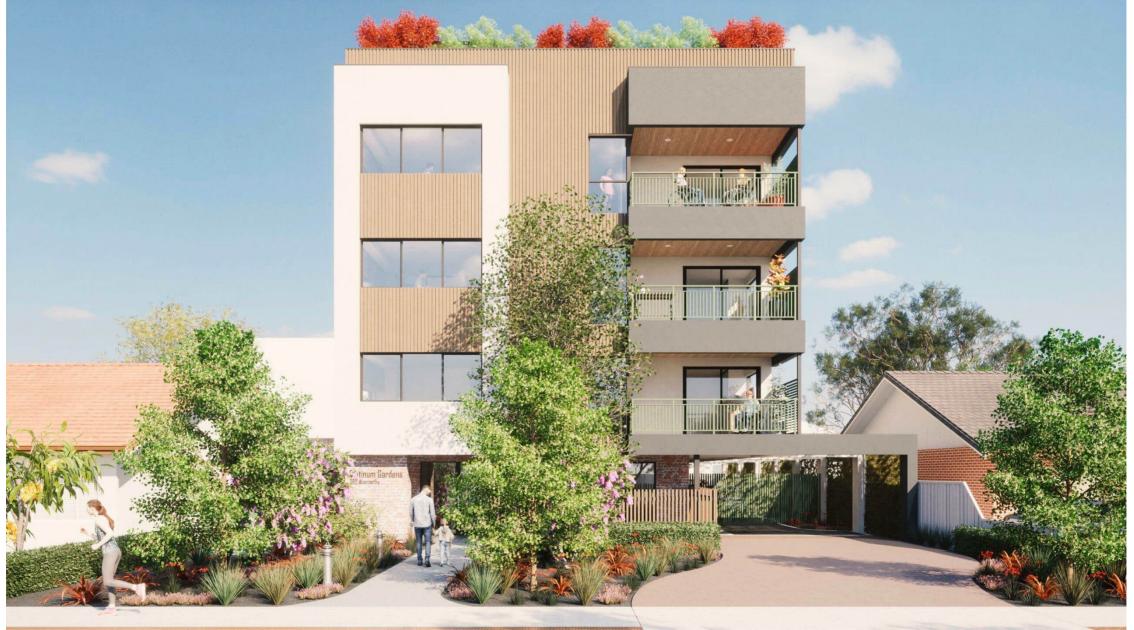

<br>U2-U10 light/vent |                    |                 |              |     |
|-----------------------------------------|----------------------------------------------|-----------------------------------------|--------------------|-----------------|--------------|-----|
| Platinum Gardens                        |                                              | Page:<br>11 of 17                       | Date:<br>1/11/2023 | Scale:<br>1:100 | Size:<br>A2  | JEK |
| Lot 12 (#362) Abernethy Road Cloverdale |                                              | stage: I<br>Development approval        |                    | Rev:            | Custom Homes |     |

© Copyright JFK Construction. This drawing remains the property of and cannot be used without the written Document Set ID: 57/0580







northeast elevation

| Platinum Gardens                                                                                                                                 | Client:<br>Platinum Capital Holdings Pty Ltd | oldings Pty Ltd Section/Renders  |                    |                 |              |  |
|--------------------------------------------------------------------------------------------------------------------------------------------------|----------------------------------------------|----------------------------------|--------------------|-----------------|--------------|--|
| Plaunum Gardens                                                                                                                                  |                                              | <b>Pa