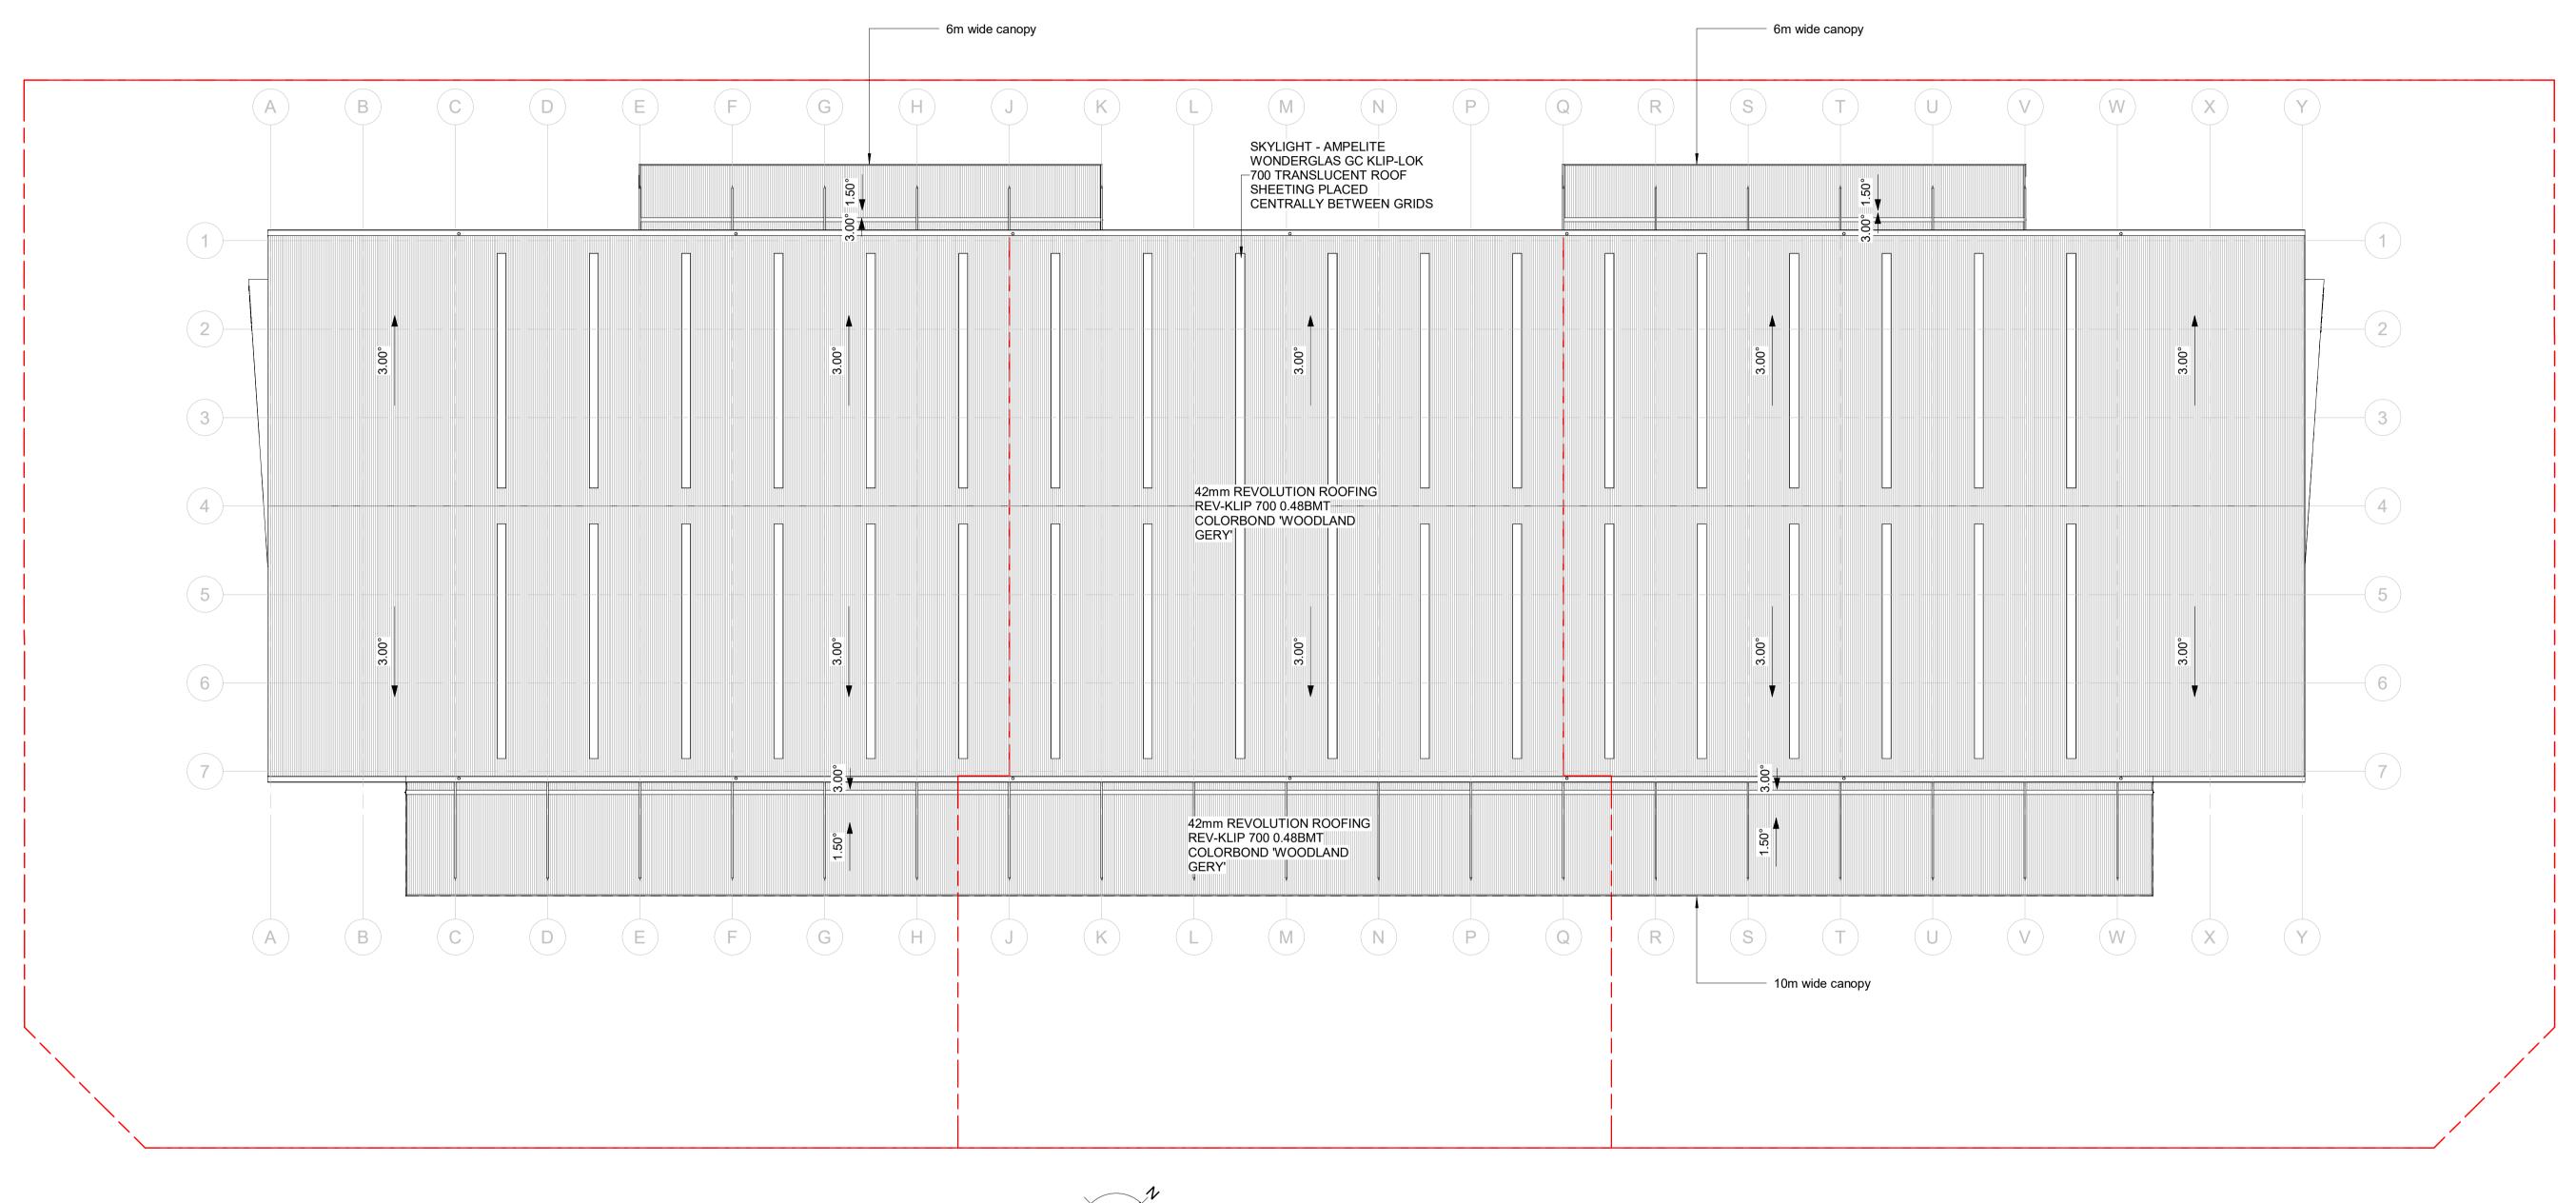

**ROOF PLAN** 

Parallax WA © Copyright Carrooda Pty Ltd ACN 008 785 573 2019. All material contained in these documents is subject to copyright and is the property of Carrooda Pty Ltd in accordance with the Copyright Act 1968. This material must not be retained, reproduced or used without written authority from Carrooda Pty Ltd. All rights are reserved.

Lot 800, 20 Valentine Street, Kewdale WA 6105 Checked by: **DEVELOPMENT APPLICATION** 

**Revision Description** 

A ISSUED TO DA

Rev

CityAdf Belmon 300
AMENDED PLANS

Date REC Divaving:/04/2020 Rev:
Application No: 444/2019/DA
31/10/2019