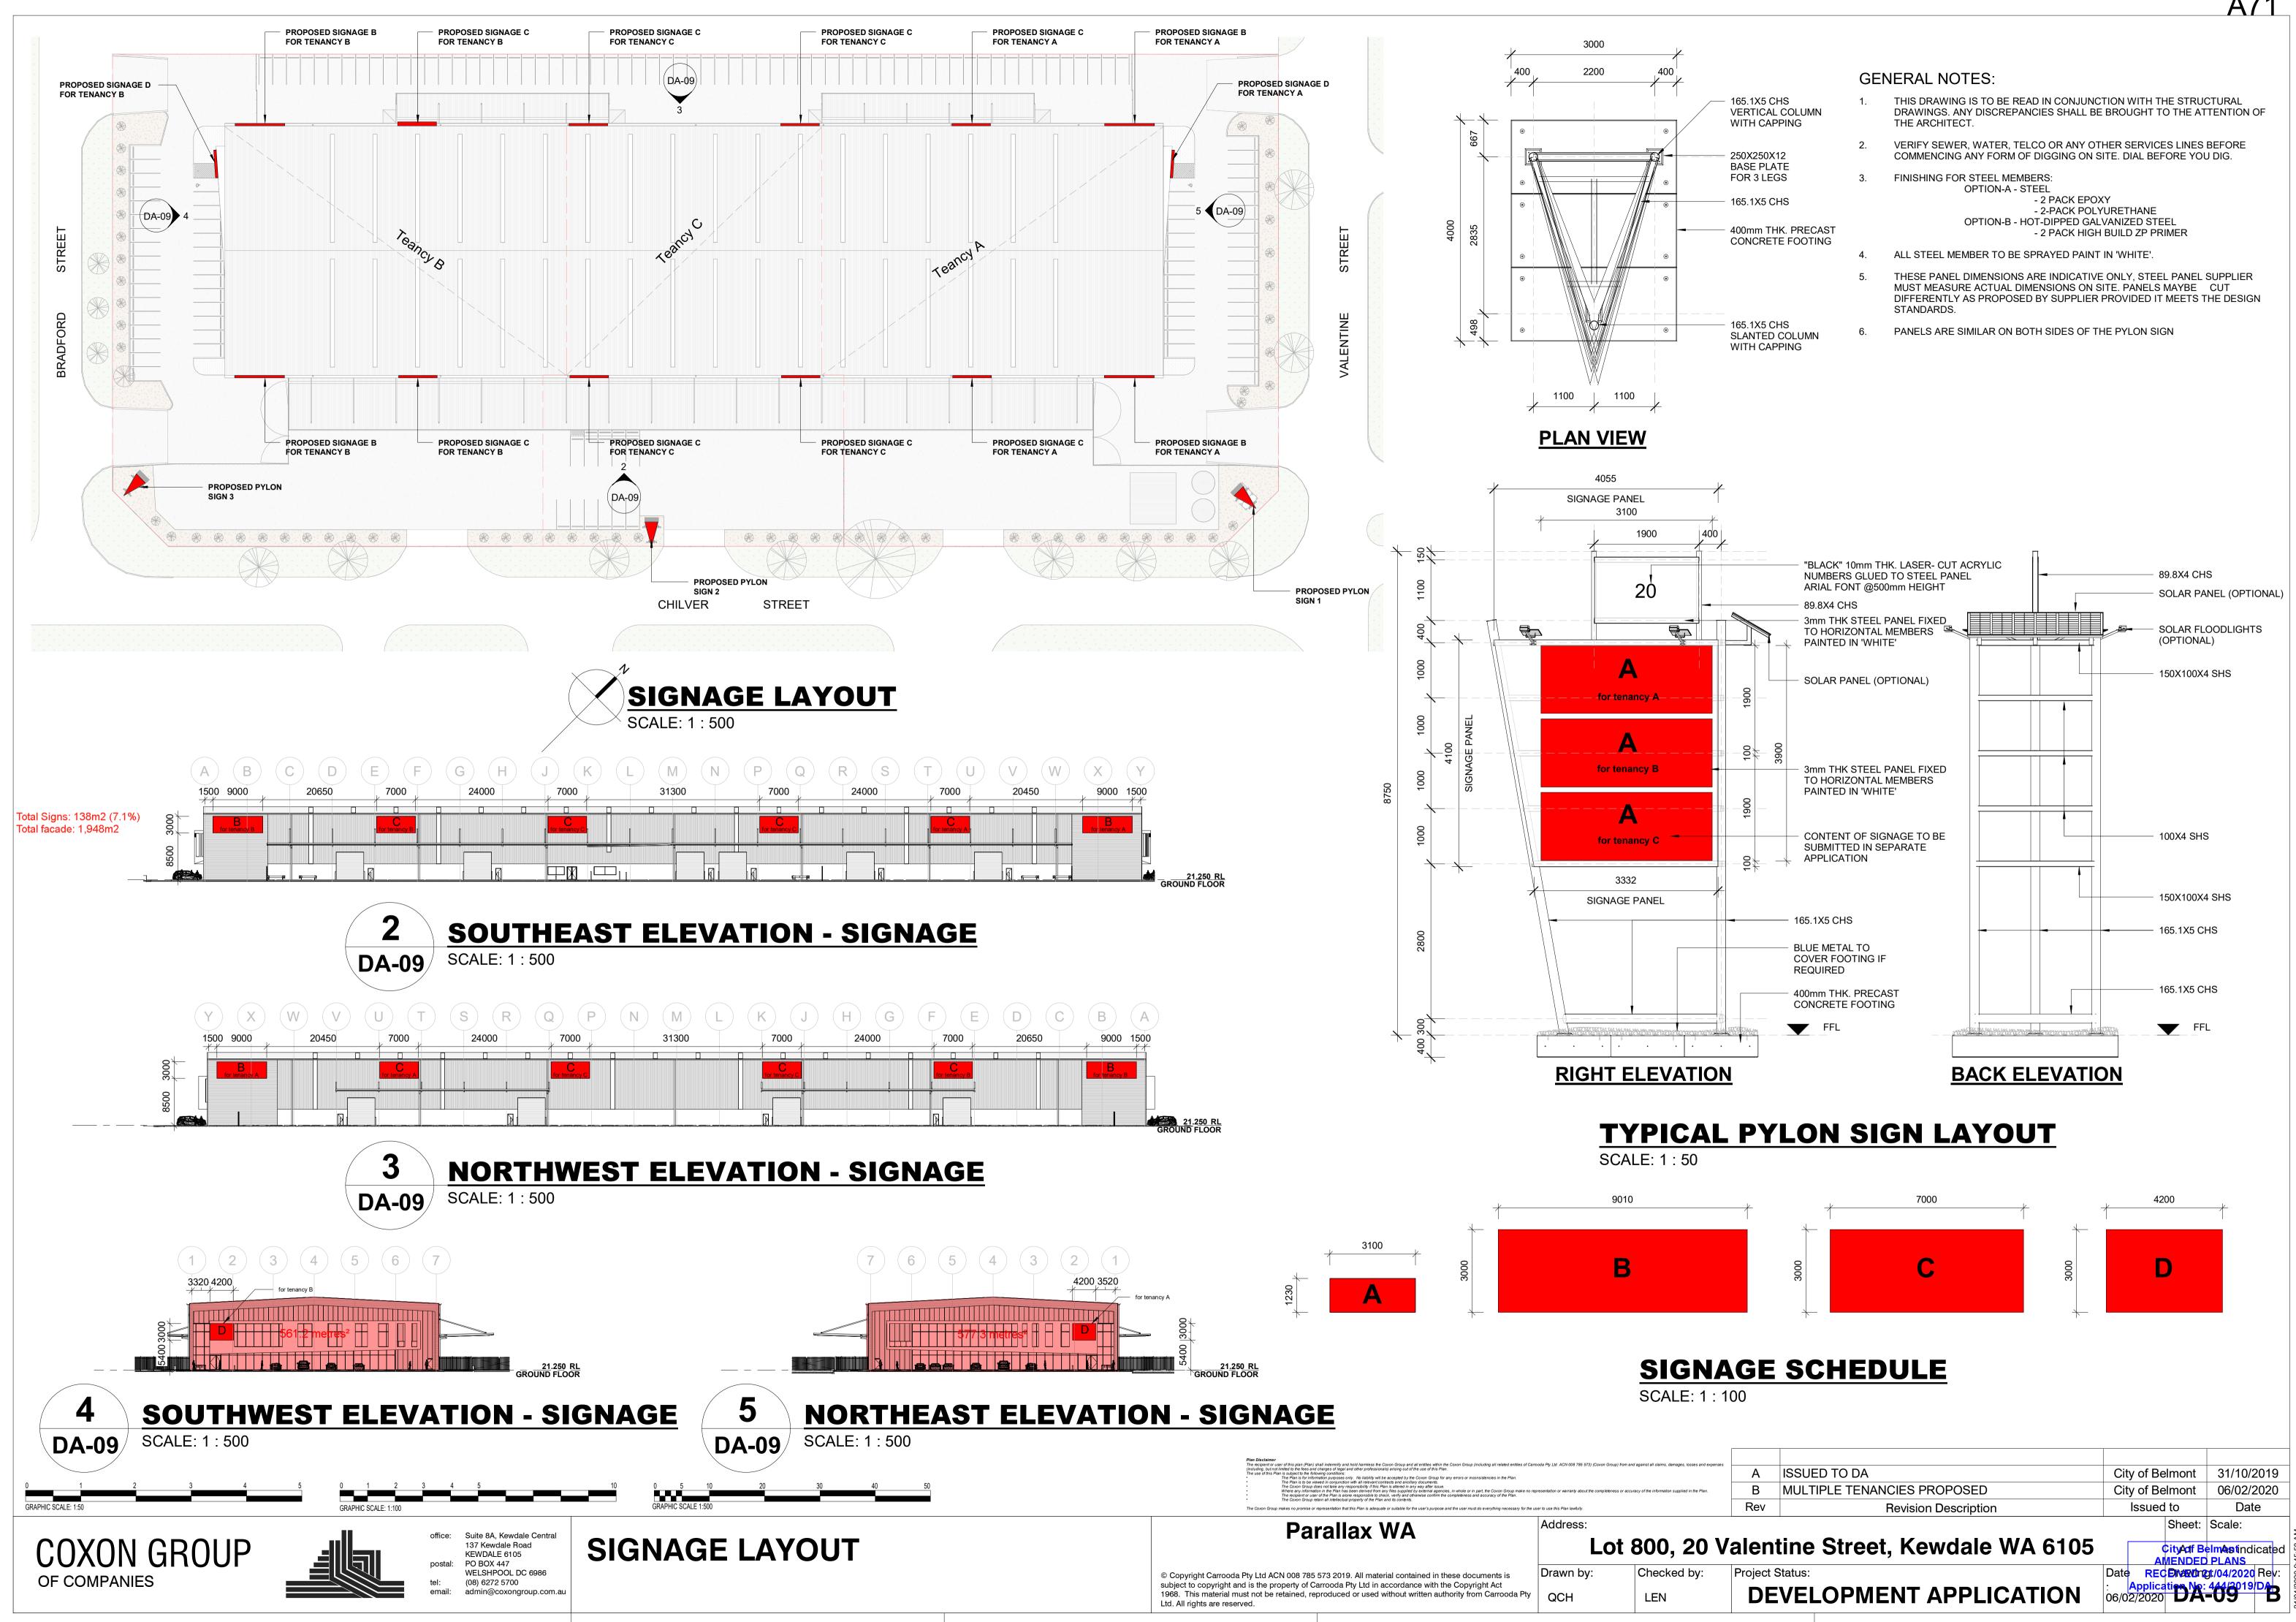

Issued to

13/03/2020

COXON GROUP OF COMPANIES

office: Suite 8A, Kewdale Central
137 Kewdale Road
KEWDALE 6105
postal: PO BOX 447
WELSHPOOL DC 6986
tel: (08) 6272 5700

**3D IMPRESSION** 

Parallax WA

Rev

A ISSUED TO DA

Lot 800, 20 Valentine Street, Kewdale WA 6105 Checked by: DEVELOPMENT APPLICATION

**Revision Description** 

Issued to Date REC Drawing:/04/2020 Rev:
: Application No: 444/2019/DA
31/10/2019 A TO

City of Belmont 31/10/2019