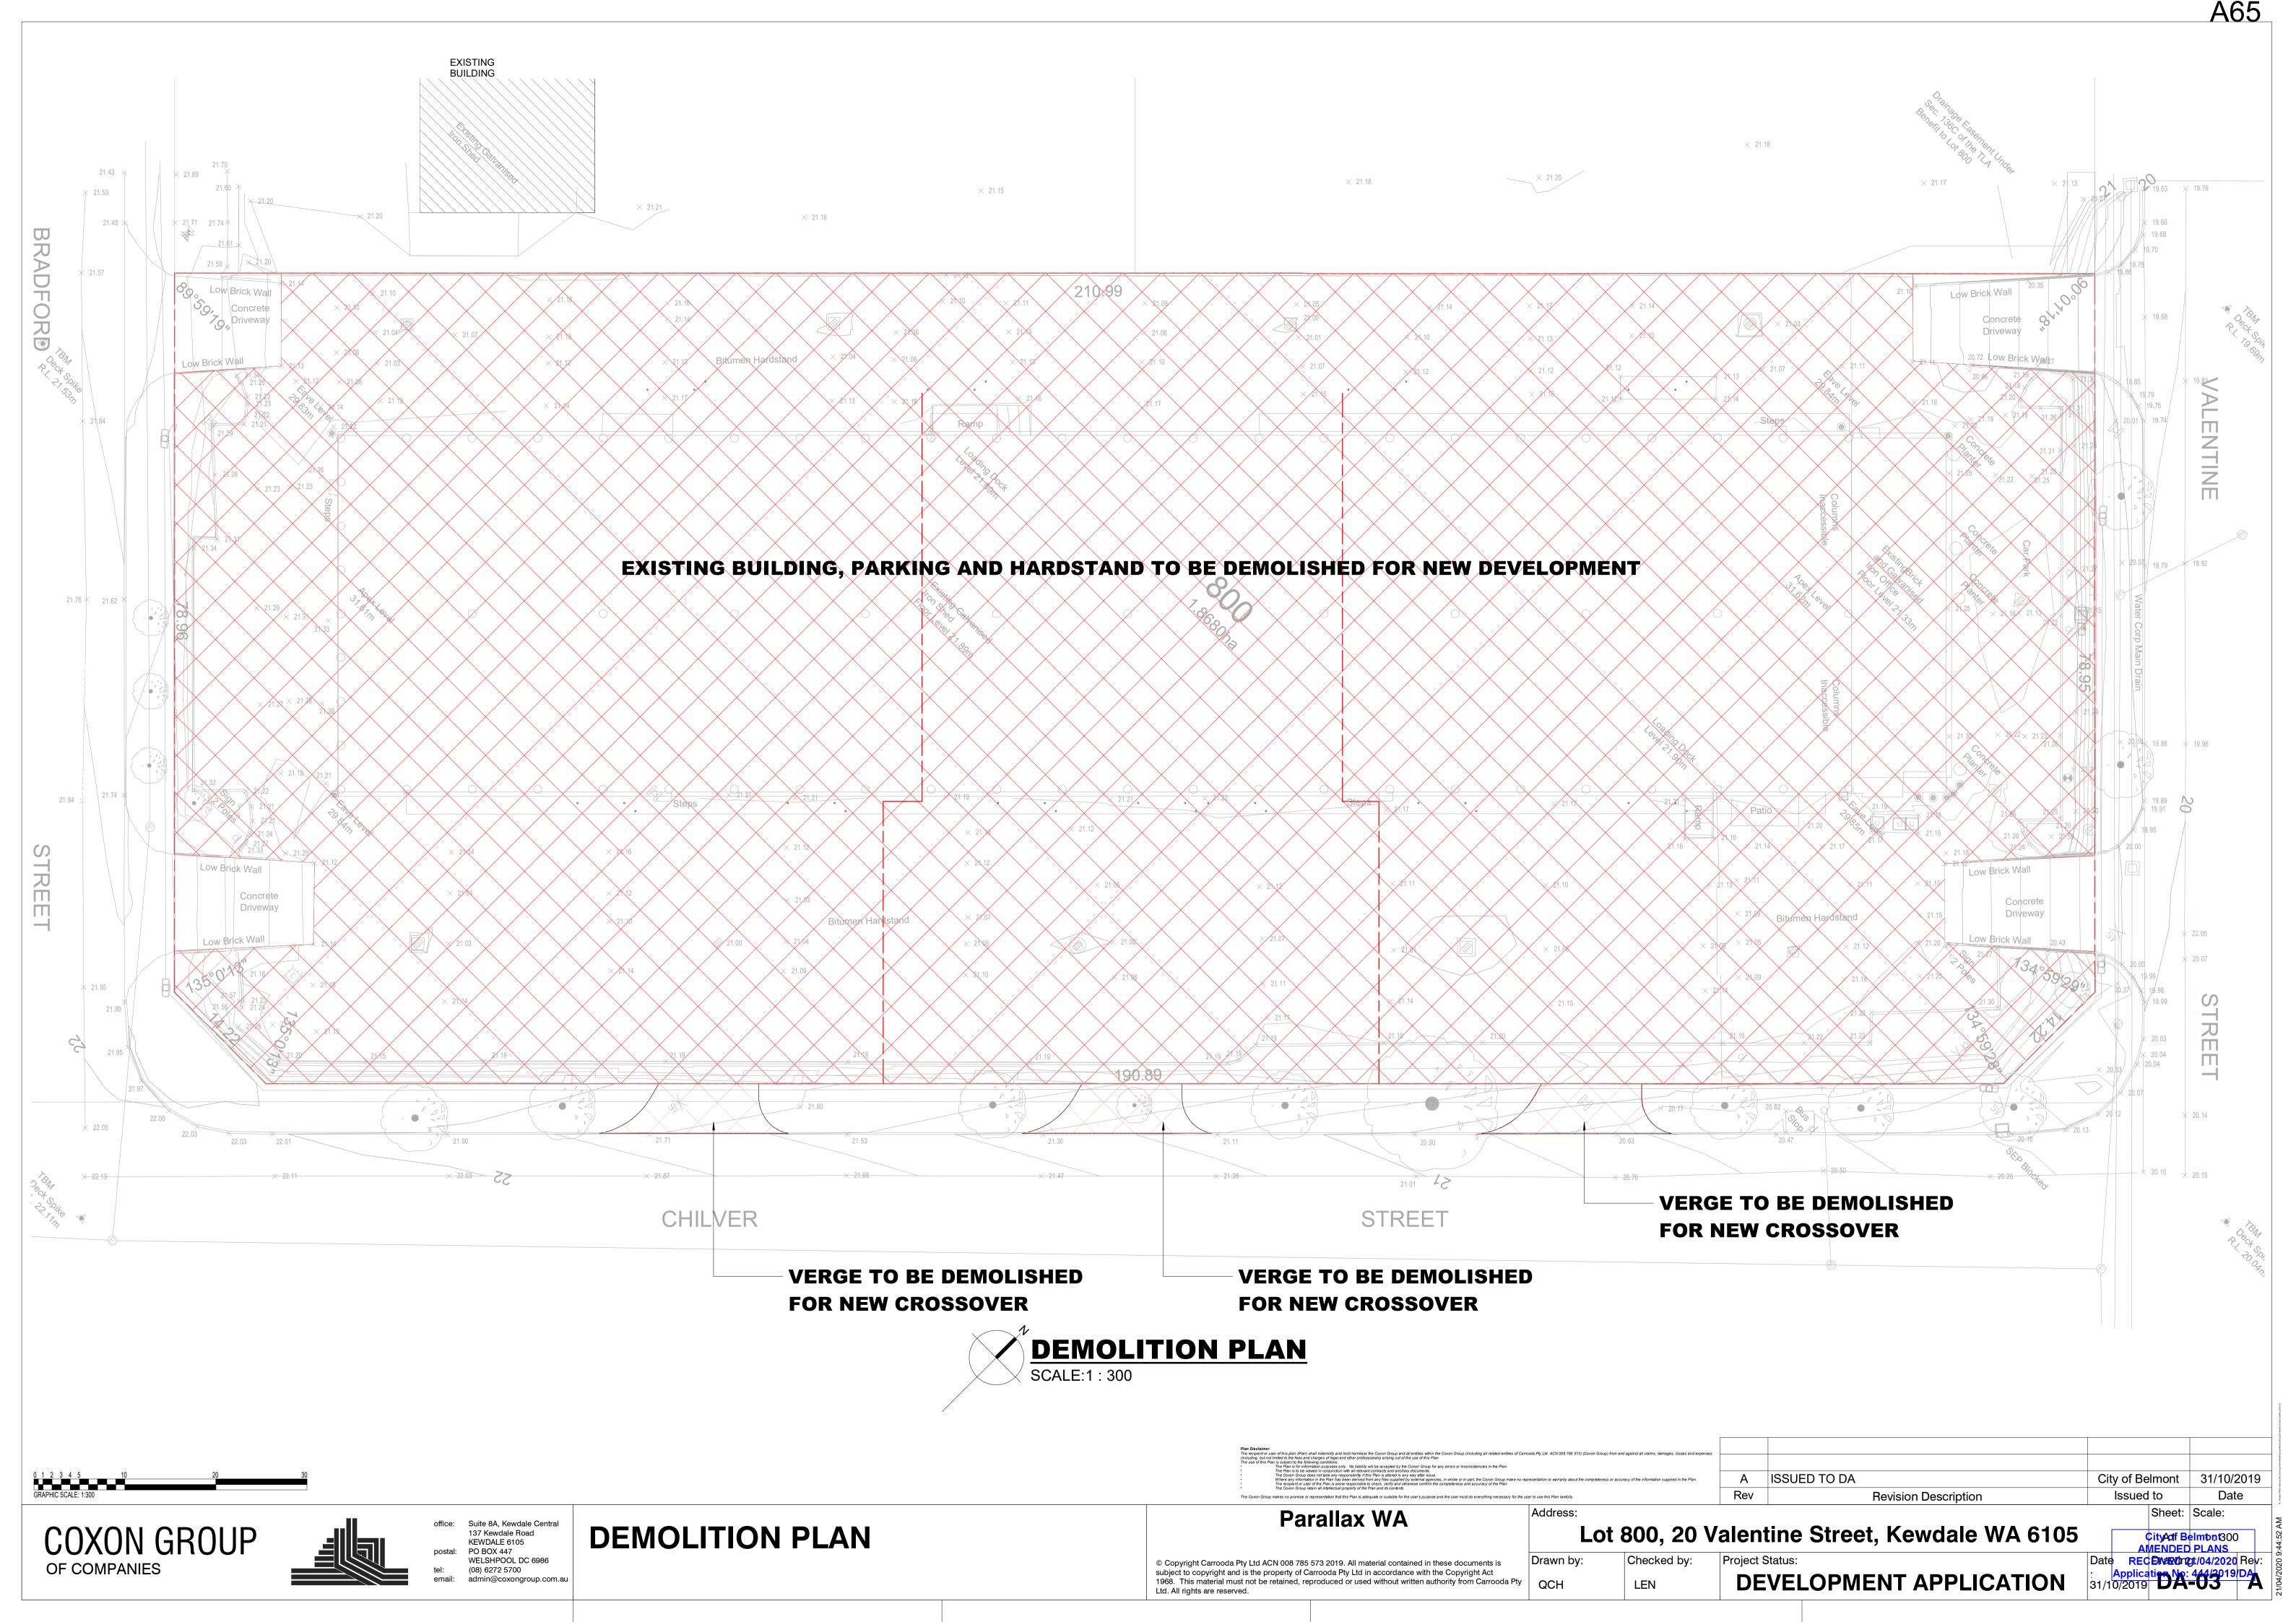

Lot 800, 20 Valentine Street, Kewdale WA 6105 Checked by: **DEVELOPMENT APPLICATION** 

**Revision Description** 

A ISSUED TO DA

Rev

CityAdf Belmon 300
AMENDED PLANS

Date REC Divaving:/04/2020 Rev:
Application No: 444/2019/DA
31/10/2019

Issued to

City of Belmont 31/10/2019