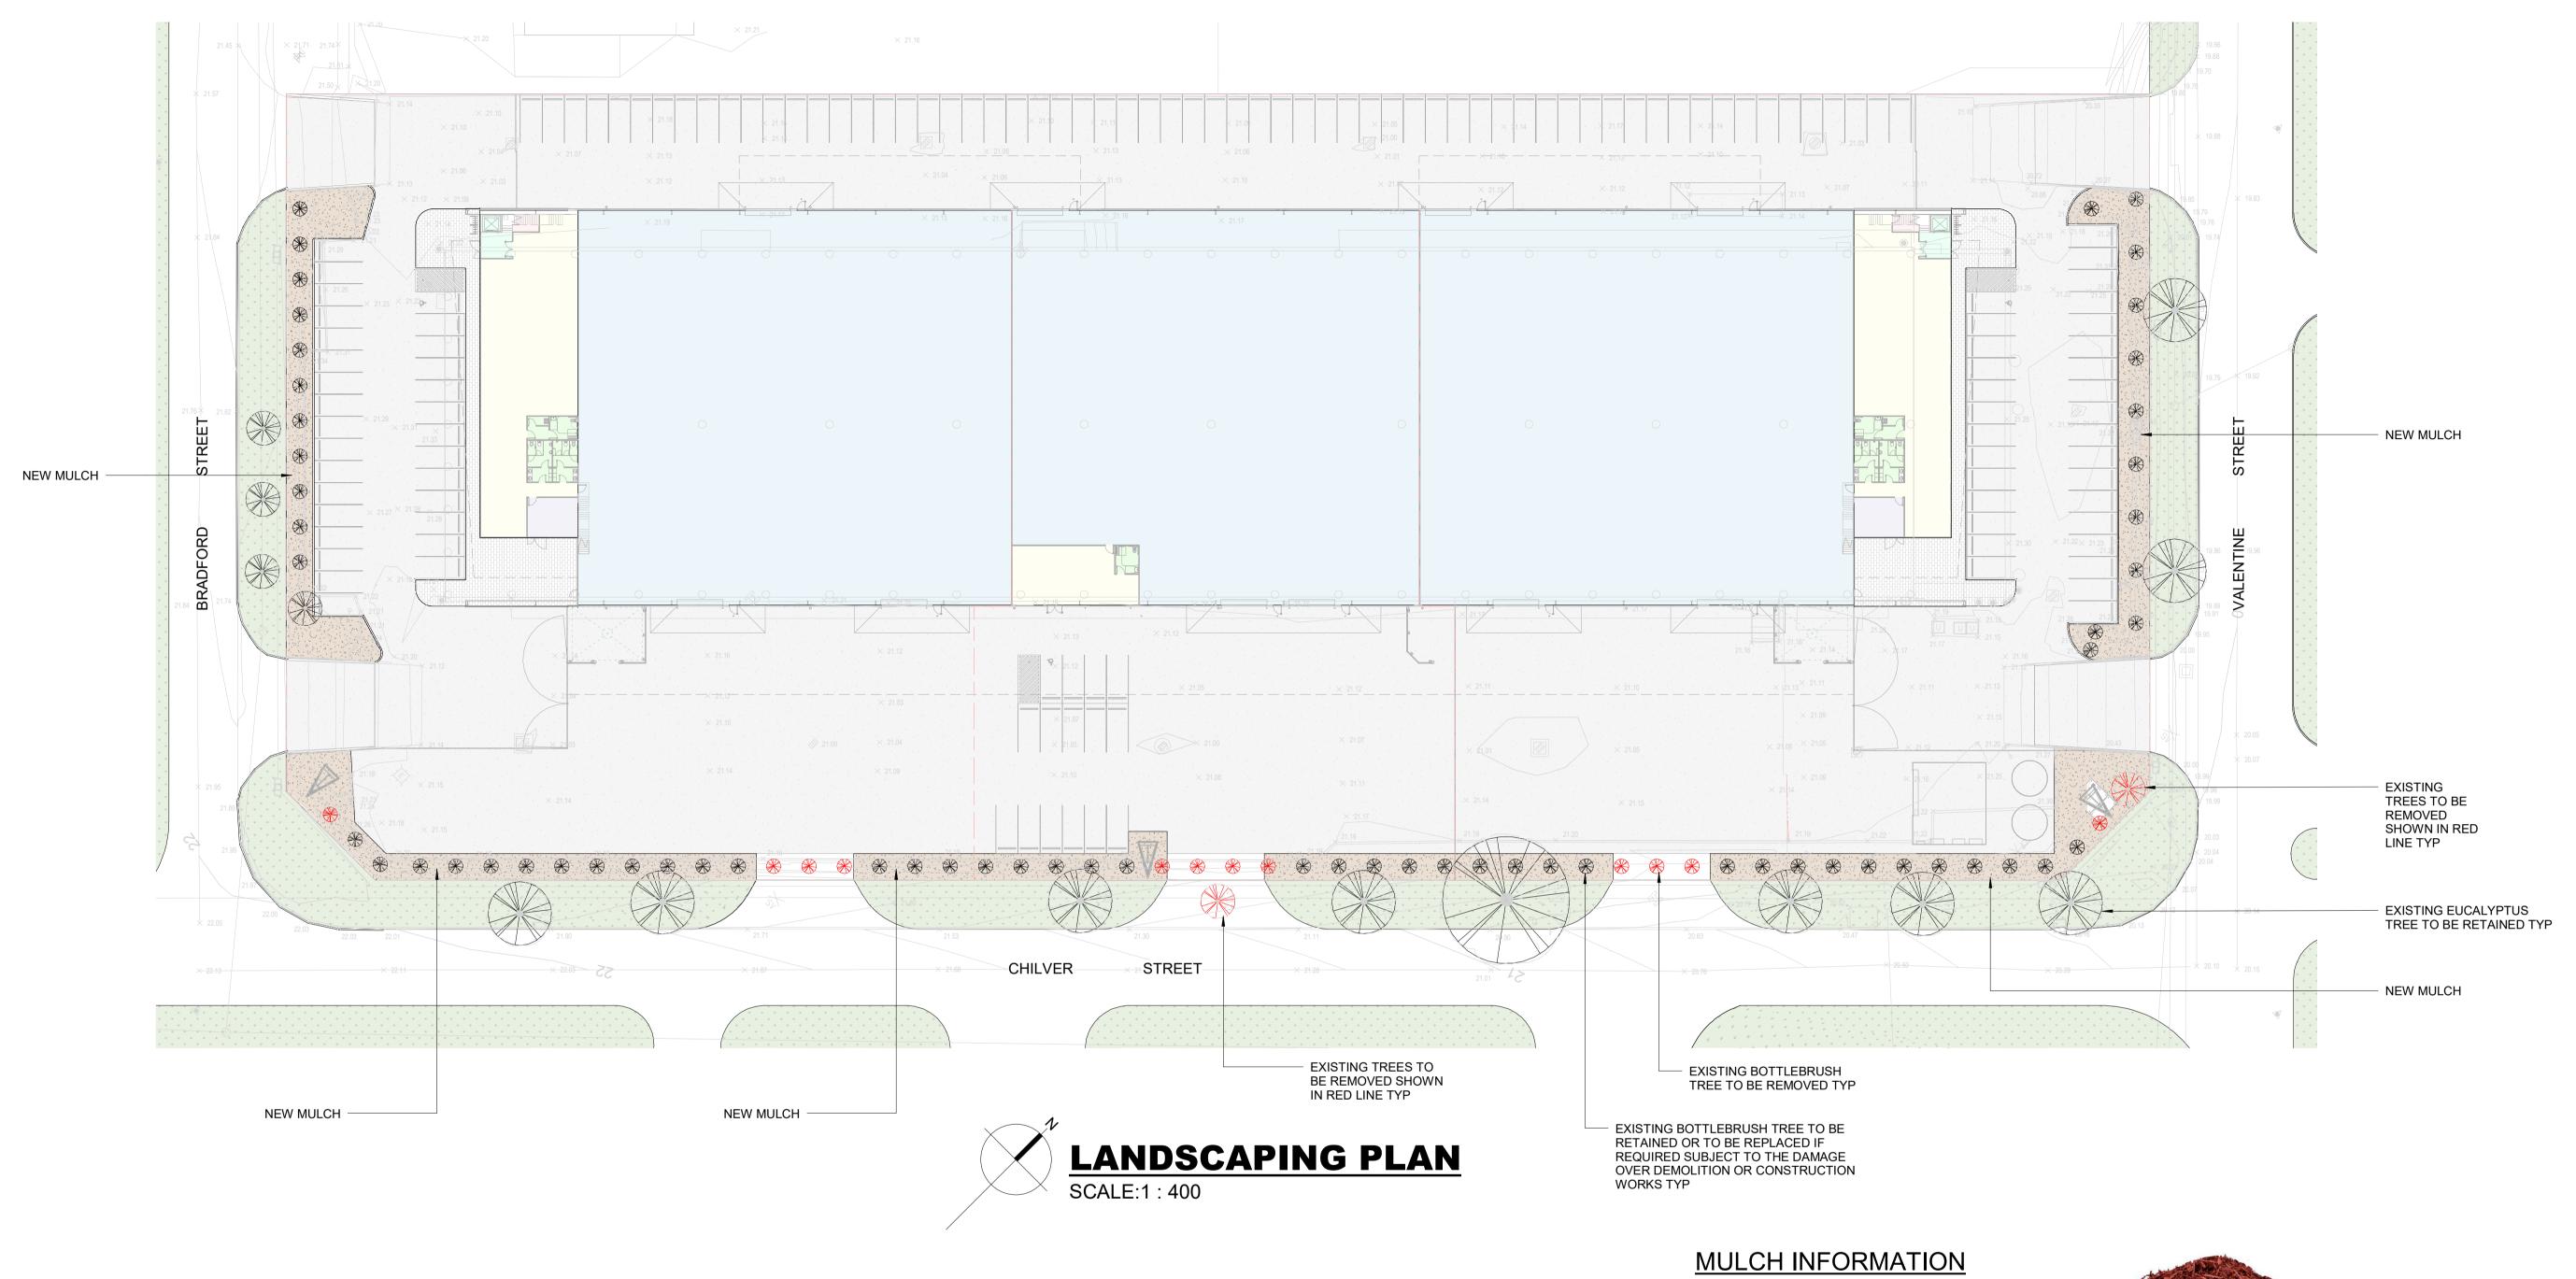

## KIMBERLY RED MULCH

- Crushed bark and wood waste are blended and then coloured.
- The colourants used are highly resistant to UV fading.

COXON GROUP OF COMPANIES

office: Suite 8A, Kewdale Central 137 Kewdale Road KEWDALE 6105 postal: PO BOX 447 WELSHPOOL DC 6986 (08) 6272 5700

LANDSCAPE PLAN

Parallax WA

A ISSUED TO DA City of Belmont 31/10/2019 B TENANCY C LAYOUT REVISED City of Belmont Rev **Revision Description** 

Lot 800, 20 Valentine Street, Kewdale WA 6105

Date REC Divarving:/04/2020 Rev: : Application No: 444/2019/DA

Issued to

13/03/2020

COXON GROUP OF COMPANIES

office: Suite 8A, Kewdale Central
137 Kewdale Road
KEWDALE 6105
postal: PO BOX 447
WELSHPOOL DC 6986
tel: (08) 6272 5700

**3D IMPRESSION** 

Parallax WA

Rev

A ISSUED TO DA