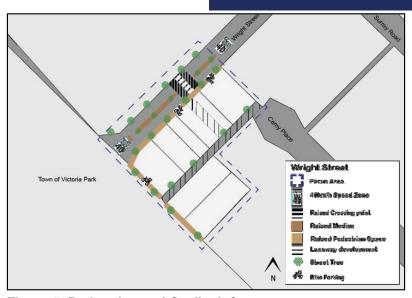

and installing a zebra crossing.
- Undertake a review of street trees within 400m of the Centre and program replanting for species that establish shade canopies.
- Investigate implementing a 40km/h speed limit on Wright Street to create a safer pedestrian orientated centre.
- Modifying road surface treatments to increase driver awareness to the presence of pedestrians and cyclists.
- Install formalised cycling infrastructure, including bicycle racks at various locations within the Centre.

#### Action 2.1

Investigate improvements to pedestrian and cyclist priority within the Wright Street Local Centre and advocate for increased priority for pedestrians and cyclists crossing Orrong Road.

#### Action 2.2

Continue to liaise with Main Roads WA regarding future Orrong road upgrades/works.



Figure 5: Pedestrian and Cyclist Infrastructure
Activity Centre Planning Strategy

# **Wayfinding**

Wayfinding measures provide directional assistance for pedestrians and cyclists on locating points of interest, in this case Wright Street Local Centre. While driving to an activity centre is fairly well defined by the road network itself, it is more difficult to find the easiest and safest walking and cycling route.

Wayfinding signage and maps, which include letters and pictures, are able to clearly define these walking and cycling routes. This creates a more viable mode of transport.

It is recommended that detailed planning be undertaken to identify appropriate locations for directional boards, signage and maps within the 200 metre walkable catchment of the Centre.

#### Action 2.3

I