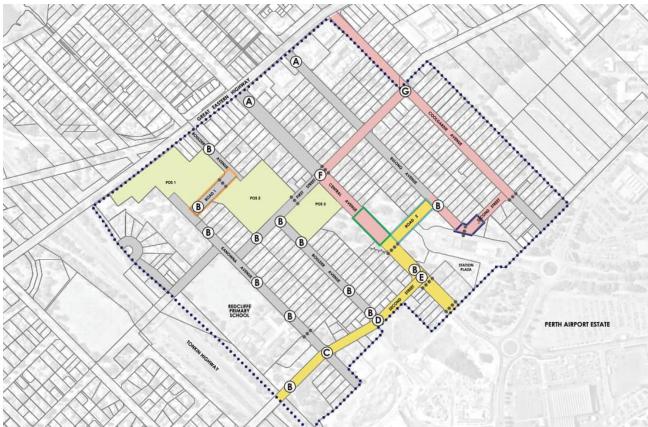

#### Location

The ACPS relates to the activity centres located within the City of Belmont as shown in Figure 1.

Figure 1: Activity Centres in City of Belmont

#### **Aboriginal Heritage Site 16694**

Aboriginal Cultural Heritage Registered Place 16694 is located within the broader Redcliffe Industrial Area (Figure 3).

Figure 3: Registered Aboriginal Heritage Site 16694