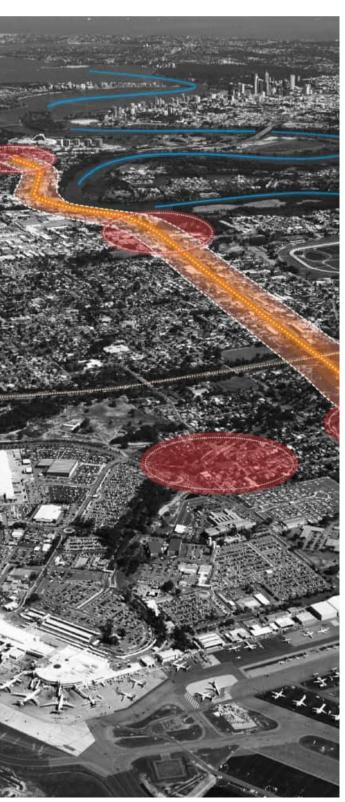

#### **Draft Great Eastern Highway Urban Corridor Strategy**

The draft Great Eastern Highway Urban Corridor Strategy provides a framework to guide future development of the corridor.

The document proposes three 'focus areas' which include activity nodes, the activity corridor and mixed employment. The Strategy encourages retail land uses to locate within the activity nodes. However, the activity nodes originally reflected within the document cover land beyond the designated activity centres.

As shop retail uses should be focused within activity centres, amendments to the Strategy are currently being made to align the documents and include only the activity centres mentioned in the draft ACPS as activity nodes.