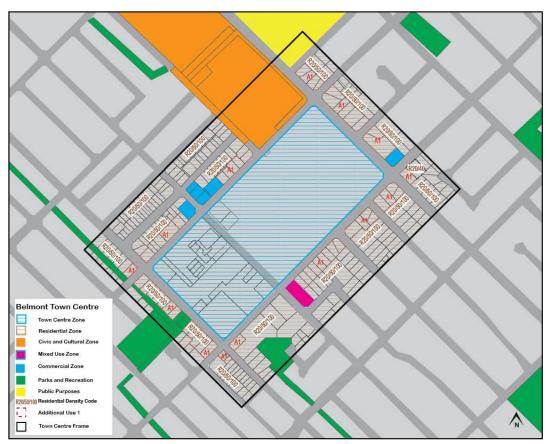

#### **Belmont Town Centre**

The draft ACPS for Belmont Town Centre proposed the investigation of the following:

- A payment in-lieu of a parking plan;
- The development of an urban open space within the Town Centre; and
- The preparation of a precinct structure plan to guide future development.

#### Precinct Structure Plan

The submitter was not supportive of preparing a precinct structure plan to guide the future development of their land. In addition, the submission opposed the requirement for a precinct structure plan to be prepared prior to the determination of future applications that propose the incremental expansion of the Town Centre.

In considering these objections, the following is relevant:

- State Planning Policy 4.2 Activity Centres for Perth and Peel requires the preparation of a Precinct Structure for secondary centres. As Belmont Town Centre is a secondary centre, it is necessary and appropriate to require a precinct structure plan to be prepared to ensure that development occurs in a holistic manner.
- In terms of responsibility for preparing a precinct structure plan, it is standard planning practice for landowners to prepare strategic frameworks to guide development of their landholdings. This is particularly the case where land is predominantly owned by a single landowner. Local government involvement may only be required where substantial land fragmentation necessitates a coordinated approach. In this instance, the owners of Belmont Forum are the predominant owners of land within the Town Centre, with only a handful of separately owned tenancies. Given this, it is considered appropriate for the owners of Belmont Forum to progress this planning work.
- The recent scheme amendment submitted by the owner of the Belmont Forum is a pertinent example to consider. This amendment proposed the

The preparation of a precinct structure plan is consistent with the State Planning Policy. Furthermore, as the predominant landowner in the Town Centre, it is considered appropriate for the owner of the Belmont Forum Shopping Centre to take the lead in its preparation.