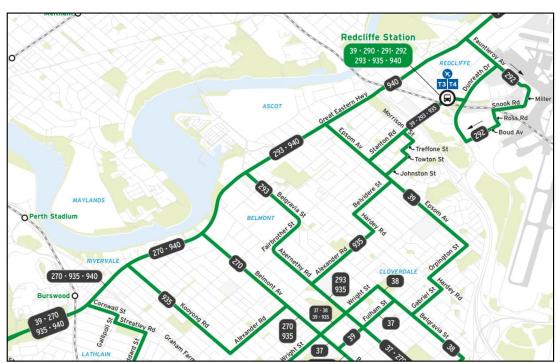

#### Movement

The movement section analyses the current movement network (walking, cycling, private vehicles and public transport) within and surrounding each activity centre, and details areas which can be investigated for improvement.

#### **Movement**

The community expressed a desire for high quality pedestrian infrastructure, better accessibility to public transport (particularly connecting surrounding train stations) and safer bicycle paths.

This Strategy encourages active transport and public transport usage, whilst seeking to find a balance between all modes of transport. This strategy also aims to facilitate universal accessibility within activity centres.