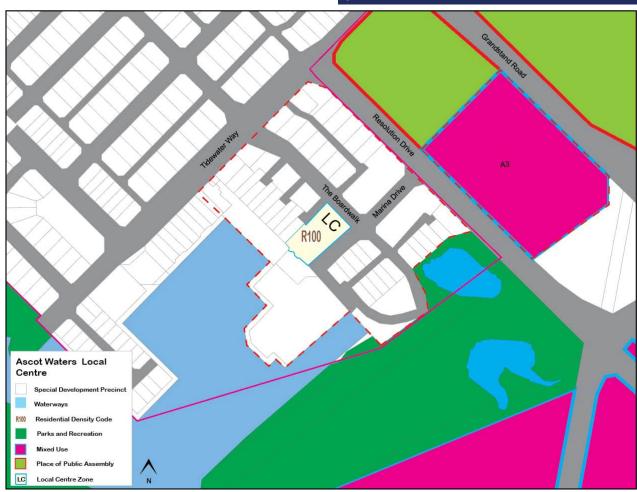

#### **Local Centre**

Kooyong Road, Redcliffe

Ascot, Ascot Waters, Belgravia Street, Belmay, Belmont Square, Epsom Avenue, Francisco Street, Golden Gateway, Love Street, The Springs, Wright Street

To facilitate a level of consistency amongst all centres directly adjacent to Great Eastern Highway that are not already subject to detailed planning, the Ascot Local Centre section of the ACPS has also been amended to reflect the investigation of both an R-ACO or R-AC1 density coding.