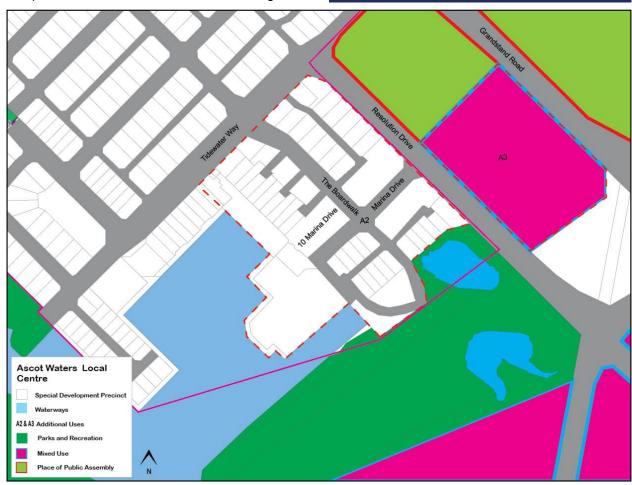

#### **Local Centre**

Kooyong Road, Redcliffe

Ascot, Ascot Waters, Belgravia Street, Belmay, Belmont Square, Epsom Avenue, Francisco Street, Golden Gateway, Love Street, The Springs, Wright Street