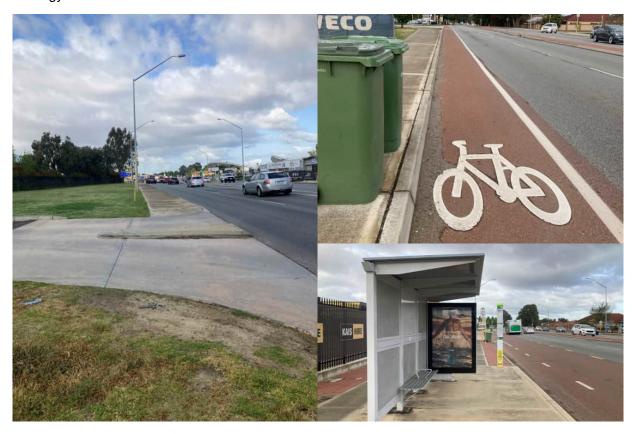

#### Movement

The movement section analyses the current movement network (walking, cycling, private vehicles and public transport) within and surrounding each activity centre, and details areas which can be investigated for improvement.

#### **Movement**

The community expressed a desire for high quality pedestrian infrastructure, better accessibility to public transport (particularly connecting surrounding train stations) and safer bicycle paths.

This Strategy encourages active transport and public transport usage, whilst seeking to find a balance between all modes of transport. This strategy also aims to facilitate universal accessibility within activity centres.