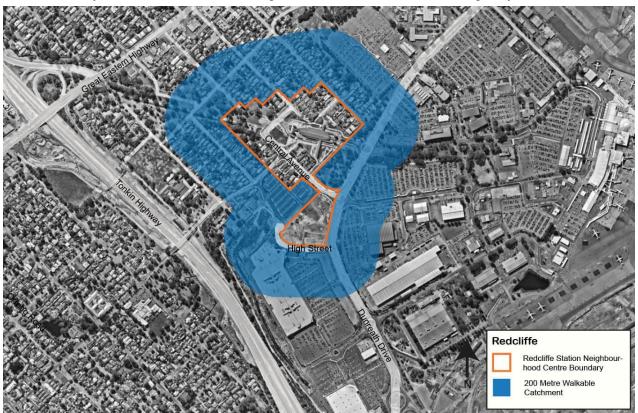

#### **Perth Airport**

The ACPS identifies two centres which are wholly or partially within land operated by Perth Airport. This includes:

- The Redcliffe Station Neighbourhood Centre which is proposed to be located surrounding the Redcliffe Station and over the portion of Perth Airport's land, which currently accommodates the Woolworths Shopping Centre.
- The Perth Airport Specialised Centre which encompasses the entire Perth Airport estate (future development within this area is informed by the Perth Airport Masterplan).

Perth Airport have outlined that they are not supportive of significant commercial/retail development associated with the Redcliffe Station Neighbourhood Centre occurring outside of the Perth Airport Estate. In considering this comment, the following is relevant:

- While future development in this area will be guided by the State Government's currently under development Improvement Scheme, the RNA supports a level of commercial development immediately surrounding the train station.
- Improvement Plan No.45 aims to establish a transit-oriented development that incorporates a variety of residential, retail and commercial uses, to serve the local community's needs for convenience and employment. The proposed scale of the commercial component is anticipated to align with the context of a transit-oriented development and is not expected raise the concerns mentioned in Perth Airport's submission. Additionally, Perth Airport will have the opportunity to submit their input when the Improvement Scheme is advertised.

Considering the above comments, a level of commercial development immediately surrounding the train station is considered appropriate. The City will collaborate with the State Government to encourage this through the preparation of the planning framework as stated in Action 1.3.