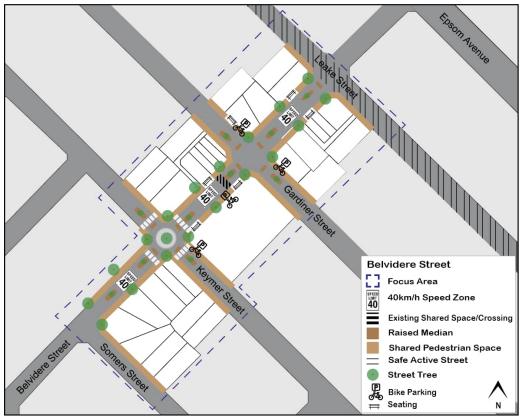

- Kooyong Road Centre
- Belgravia Street Centre
- Belvidere Street Centre

Contemporary activity centre planning seeks to enable safe and secure centres through an increase in street activity and passive surveillance from surrounding development.