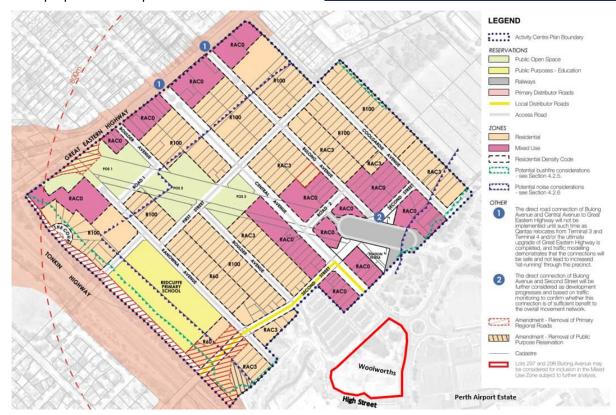

#### **Perth Airport**

The ACPS identifies two centres which are wholly or partially within land operated by Perth Airport. This includes:

- The Redcliffe Station Neighbourhood Centre which is proposed to be located surrounding the Redcliffe Station and over the portion of Perth Airport's land, which currently accommodates the Woolworths Shopping Centre.
- The Perth Airport Specialised Centre which encompasses the entire Perth Airport estate (future development within this area is informed by the Perth Airport Masterplan).

Perth Airport have outlined that they are not supportive of significant commercial/retail development associated with the Redcliffe Station Neighbourhood Centre occurring outside of the Perth Airport Estate. In considering this comment, the following is relevant:

- While future development in this area will be guided by the State Government's currently under development Improvement Scheme, the RNA supports a level of commercial development immediately surrounding the train station.
- Improvement Plan No.45 aims to establish a transit-oriented development that incorporates a variety of residential, retail and commercial uses, to serve the local community's needs for convenience and employment. The proposed scale of the commercial component is anticipated to align with the context of a transit-oriented development and is not expected raise the concerns mentioned in Perth Airport's submission. Additionally, Perth Airport will have the opportunity to submit their input when the Improvement Scheme is advertised.

Considering the above comments, a level of commercial development immediately surrounding the train station is considered appropriate. The City will collaborate with the State Government to encourage this through the preparation of the planning framework as stated in Action 1.3.