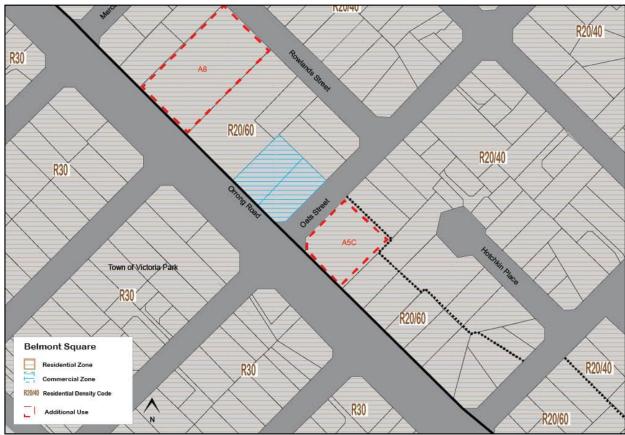

#### **Eastgate Neighbourhood Centre**

The draft ACPS for Eastgate Neighbourhood Centre contains actions relating to the investigation of:

- Whether it is appropriate to apply an R-AC1 density code over the subject land; and
- The preparation of a payment-in-lieu of parking plan.

A submission on behalf of the owner of the centre requested that the draft ACPS apply an R-ACO density over the site. This code requires a planning instrument be prepared to detail site specific development outcomes. In addition, the submission did not support the action for the investigation of a payment-in-lieu of parking plan. These matters will be discussed in further detail below.

#### R-AC0 Density Code

The submission on behalf of the landowner requested the ability for future detailed planning, potentially in the form of a Local Development Plan, to be undertaken to guide development of the land. To facilitate this, the submission requested that reference to an R-ACO density code be reflected within the draft ACPS for land within the Centre. In considering this, the following is relevant:

- The draft ACPS designates the investigation of an R-AC1 density code for the land as this is consistent with the density code reflected within State Planning Policy 7.3 – Residential Design Codes (R-Codes) for 'high density urban centres'.
- The draft ACPS does however identify that the side and rear setback provisions associated with an R-AC1 density code contained within the R-Codes, may not provide an appropriate interface between the Centre and the adjoining residential development. The Strategy therefore notes that should this density code be applied, DPLH approval would need to be sought to augment these setback provisions.
- An R-ACO density code could also be appropriate to apply to the Centre.
  The R-ACO requires the preparation of a site-specific planning tool
  (potentially a Local Development Plan) which responds to the site's
  context. This would mean that approval from the DPLH would not be
  required to augment provisions of the R-Codes, such as the setback
  provisions associated with an R-AC1 density code.

It should also be noted that a future site-specific planning tool such as a Local Development Plan or Structure Plan would be advertised to the surrounding community.

At this stage, there is merit in investigating both the options of either R-AC1 or R-AC0 density codes for the site. The ACPS has been updated to reflect this accordingly.

To facilitate a level of consistency amongst all centres directly adjacent to Great Eastern Highway that are not already subject to detailed planning, the Ascot Local Centre section of the ACPS has also been amended to reflect the investigation of both an R-ACO or R-AC1 density coding.

#### Payment-in-Lieu of Parking Plan

The submission was not supportive of the action relating to the investigation of a payment in-lieu of parking plan for the Centre and surrounds for the following reasons:

- There are limited opportunities for on-street car parking to be provided.
- Requiring cash in-lieu payments is onerous with little to no direct benefit for the subject site.
- It is in the best interests of the owners of the Centre to provide a suitable amount of car parking for its customers.
- An appropriate amount of on-site parking will be considered by the owner as part of future redevelopment.

In considering these comments, the following is relevant:

- The action was included because if as part of future redevelopment there is a parking shortfall, it may be appropriate for the City to impose a condition requiring the landowner to make a payment in-lieu of satisfying the applicable minimum on-site parking requirement.
- The payments received do not necessarily need to be used to deliver additional parking and can instead be directed to other transport infrastructure improvements.
- A payment in-lieu of parking plan would need to be in effect to set out the purposes for which money paid in accordance with the condition will be applied.

Notwithstanding the above points, the ACPS only proposes to investigate the appropriateness of preparing a payment in-lieu of parking plan. Officers consider it appropriate for these investigations to occur at a later stage when a better understanding of the future planning of the Centre is established.