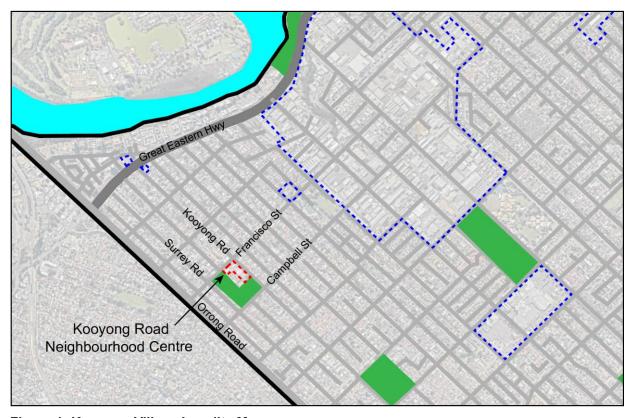

#### **Local Centre**

Kooyong Road, Redcliffe

Ascot, Ascot Waters, Belgravia Street, Belmay, Belmont Square, Epsom Avenue, Francisco Street, Golden Gateway, Love Street, The Springs, Wright Street

- Kooyong Road Centre
- Belgravia Street Centre
- Belvidere Street Centre

Contemporary activity centre planning seeks to enable safe and secure centres through an increase in street activity and passive surveillance from surrounding development.