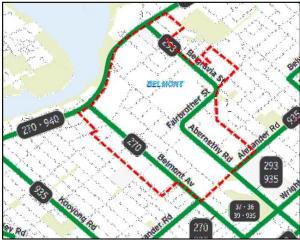

#### **Eastgate Neighbourhood Centre**

The draft ACPS for Eastgate Neighbourhood Centre contains actions relating to the investigation of:

- Whether it is appropriate to apply an R-AC1 density code over the subject land; and
- The preparation of a payment-in-lieu of parking plan.

A submission on behalf of the owner of the centre requested that the draft ACPS apply an R-ACO density over the site. This code requires a planning instrument be prepared to detail site specific development outcomes. In addition, the submission did not support the action for the investigation of a payment-in-lieu of parking plan. These matters will be discussed in further detail below.

#### R-AC0 Density Code

The submission on behalf of the landowner requested the ability for future detailed planning, potentially in the form of a Local Development Plan, to be undertaken to guide development of the land. To facilitate this, the submission requested that reference to an R-ACO density code be reflected within the draft ACPS for land within the Centre. In considering this, the following is relevant:

- The draft ACPS designates the investigation of an R-AC1 density code for the land as this is consistent with the density code reflected within State Planning Policy 7.3 – Residential Design Codes (R-Codes) for 'high density urban centres'.
- The draft ACPS does however identify that the side and rear setback provisions associated with an R-AC1 density code contained within the R-Codes, may not provide an appropriate interface between the Centre and the adjoining residential development. The Strategy therefore notes that should this density code be applied, DPLH approval would need to be sought to augment these setback provisions.
- An R-ACO density code could also be appropriate to apply to the Centre.
  The R-ACO requires the preparation of a site-specific planning tool
  (potentially a Local Development Plan) which responds to the site's
  context. This would mean that approval from the DPLH would not be
  required to augment provisions of the R-Codes, such as the setback
  provisions associated with an R-AC1 density code.

It should also be noted that a future site-specific planning tool such as a Local Development Plan or Structure Plan would be advertised to the surrounding community.

At this stage, there is merit in investigating both the options of either R-AC1 or R-AC0 density codes for the site. The ACPS has been updated to reflect this accordingly.

To facilitate a level of consistency amongst all centres directly adjacent to Great Eastern Highway that are not already subject to detailed planning, the Ascot Local Centre section of the ACPS has also been amended to reflect the investigation of both an R-ACO or R-AC1 density coding.