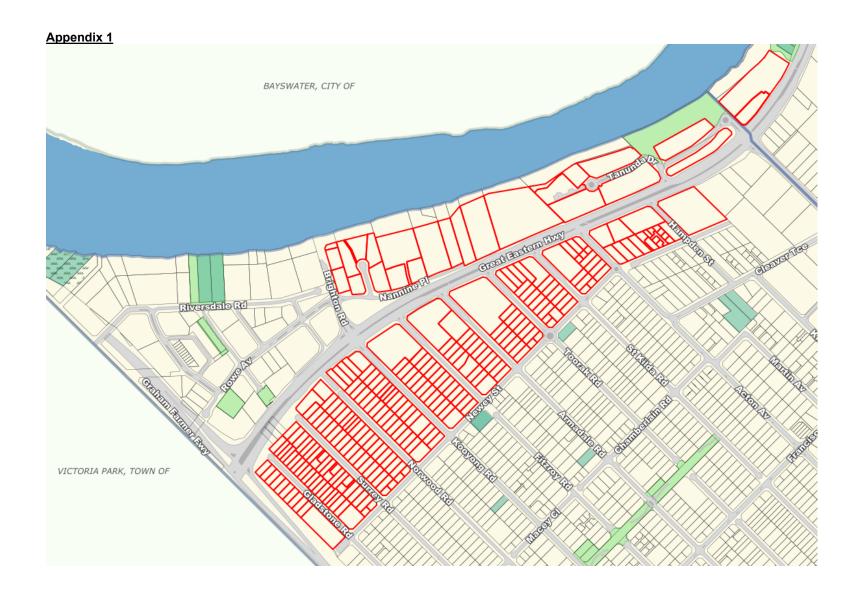

#### **Aboriginal Heritage Site 16694**

Aboriginal Cultural Heritage Registered Place 16694 is located within the broader Redcliffe Industrial Area (Figure 3).

Figure 3: Registered Aboriginal Heritage Site 16694

Several submissions raised concern regarding potential impacts from the ACPS for this Registered Aboriginal Site and requested that this be protected. In addition, submissions queried whether Council engaged with traditional owners regarding this site as part of the ACPS advertising.

In considering these submissions the following is noted:

- The ACPS does not affect Registered Place 16694 by either changes to zoning, reservation, planning controls, or development of the land. Therefore, the City engaged with the landowner, Perth Airport, but did not directly consult with Traditional Owners regarding the draft ACPS. It should be noted that any developments on this land must adhere to the Aboriginal Heritage Act 1972.
- Site 16694 is located within the Perth Airport Estate. Whilst the site is currently zoned Industrial under LPS 15, the Department of Planning, Lands and Heritage (DPLH) are currently progressing an amendment to the Metropolitan Region Scheme to reserve the land 'Public Purpose'. This is consistent with the reservation applied to the remainder of the Airport Estate. It is important to note that this is a separate exercise and process to the ACPS.
- The strong connection between members of the Aboriginal community and the land on which Perth Airport is situated is recognised in a Partnership