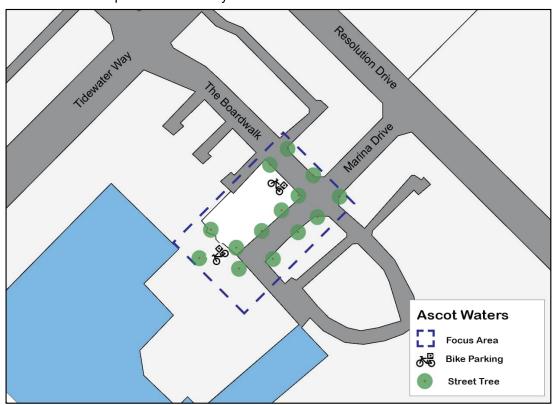

#### **Local Centre**

Kooyong Road, Redcliffe

Ascot, Ascot Waters, Belgravia Street, Belmay, Belmont Square, Epsom Avenue, Francisco Street, Golden Gateway, Love Street, The Springs, Wright Street

#### Movement

The movement section analyses the current movement network (walking, cycling, private vehicles and public transport) within and surrounding each activity centre, and details areas which can be investigated for improvement.

#### Place

The place section focusses on the potential to improve the overall attractiveness of activity centres through the investigation of actions relating to streetscape improvements, open spaces/meeting places and public art.