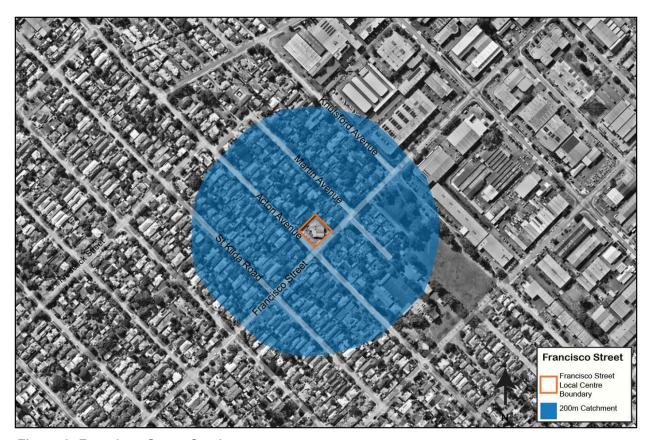

#### Centre Context

The context section analyses the current centre boundary, associated catchment area, and the zoning and residential densities within and surrounding the activity centres.