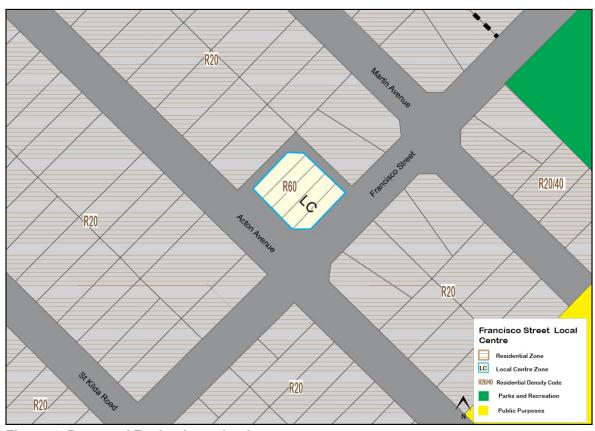

#### **Local Centre**

Kooyong Road, Redcliffe

Ascot, Ascot Waters, Belgravia Street, Belmay, Belmont Square, Epsom Avenue, Francisco Street, Golden Gateway, Love Street, The Springs, Wright Street