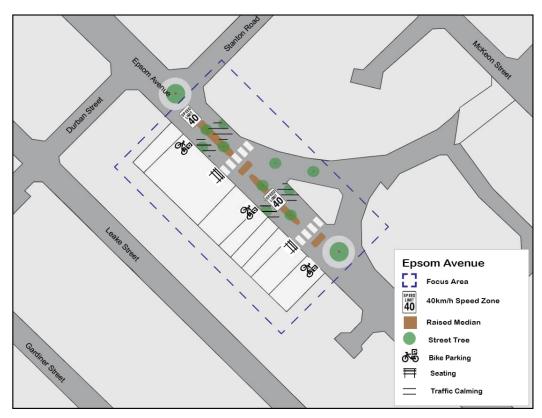

#### **Local Centre**

Kooyong Road, Redcliffe

Ascot, Ascot Waters, Belgravia Street, Belmay, Belmont Square, Epsom Avenue, Francisco Street, Golden Gateway, Love Street, The Springs, Wright Street

#### **Eastgate Neighbourhood Centre**

The draft ACPS for Eastgate Neighbourhood Centre contains actions relating to the investigation of:

- Whether it is appropriate to apply an R-AC1 density code over the subject land; and
- The preparation of a payment-in-lieu of parking plan.

A submission on behalf of the owner of the centre requested that the draft ACPS apply an R-ACO density over the site. This code requires a planning instrument be prepared to detail site specific development outcomes. In addition, the submission did not support the action for the investigation of a payment-in-lieu of parking plan. These matters will be discussed in further detail below.

#### R-AC0 Density Code

The submission on behalf of the landowner requested the ability for future detailed planning, potentially in the form of a Local Development Plan, to be undertaken to guide development of the land. To facilitate this, the submission requested that reference to an R-ACO density code be reflected within the draft ACPS for land within the Centre. In considering this, the following is relevant:

- The draft ACPS designates the investigation of an R-AC1 density code for the land as this is consistent with the density code reflected within State Planning Policy 7.3 – Residential Design Codes (R-Codes) for 'high density urban centres'.
- The draft ACPS does however identify that the side and rear setback provisions associated with an R-AC1 density code contained within the R-Codes, may not provide an appropriate interface between the Centre and the adjoining residential development. The Strategy therefore notes that should this density code be applied, DPLH approval would need to be sought to augment these setback provisions.
- An R-ACO density code could also be appropriate to apply to the Centre.
  The R-ACO requires the preparation of a site-specific planning tool
  (potentially a Local Development Plan) which responds to the site's
  context. This would mean that approval from the DPLH would not be
  required to augment provisions of the R-Codes, such as the setback
  provisions associated with an R-AC1 density code.

It should also be noted that a future site-specific planning tool such as a Local Development Plan or Structure Plan would be advertised to the surrounding community.

At this stage, there is merit in investigating both the options of either R-AC1 or R-AC0 density codes for the site. The ACPS has been updated to reflect this accordingly.

To facilitate a level of consistency amongst all centres directly adjacent to Great Eastern Highway that are not already subject to detailed planning, the Ascot Local Centre section of the ACPS has also been amended to reflect the investigation of both an R-ACO or R-AC1 density coding.

#### Payment-in-Lieu of Parking Plan

The submission was not supportive of the action relating to the investigation of a payment in-lieu of parking plan for the Centre and surrounds for the following reasons:

- There are limited opportunities for on-street car parking to be provided.
- Requiring cash in-lieu payments is onerous with little to no direct benefit for the subject site.
- It is in the best interests of the owners of the Centre to provide a suitable amount of car parking for its customers.
- An appropriate amount of on-site parking will be considered by the owner as part of future redevelopment.

In considering these comments, the following is relevant:

- The action was included because if as part of future redevelopment there is a parking shortfall, it may be appropriate for the City to impose a condition requiring the landowner to make a payment in-lieu of satisfying the applicable minimum on-site parking requirement.
- The payments received do not necessarily need to be used to deliver additional parking and can instead be directed to other transport infrastructure improvements.
- A payment in-lieu of parking plan would need to be in effect to set out the purposes for which money paid in accordance with the condition will be applied.

Notwithstanding the above points, the ACPS only proposes to investigate the appropriateness of preparing a payment in-lieu of parking plan. Officers consider it appropriate for these investigations to occur at a later stage when a better understanding of the future planning of the Centre is established.