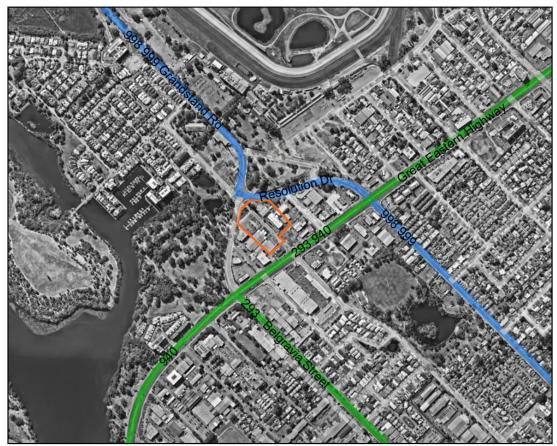

#### **Activity Centre Location**

The submission raises concerns about the suitability of a Local Centre establishing along Daly Street. Instead, they have suggested that the Perth Racing land fronting Resolution Drive is better suited for this purpose. In considering the submission, the following should be noted:

- It is considered that there is adequate and suitable land available along Daly Street for a centre to establish.
- While Perth Racing landholdings immediately adjacent to Resolution Drive and the south of Ascot Racecourse are appropriately sized to accommodate an activity centre, the location identified is considered more suitable for the following reasons:
  - The location is within the 'core' precinct identified within the Draft Golden Gateway Structure Plan, where the majority of residential and mixed use development will be undertaken.
  - Daly Street is intended to be developed as a main street characterised by landscaping, shared vehicle access, and a pleasant public realm set against an active street frontage.

Perth Racing noted their intent to be excised from the Golden Gateway
 Structure Plan Area to prepare their own Structure Plan. Consequently,
 designating a centre over land where future planning has not yet occurred
 is not considered desirable.

Notwithstanding the abovementioned points, while it might be appropriate to consider a certain level of retail development on the Perth Racing landholdings in the future, the proposed centre location along Daly Street should remain.

Activity Centre Hierarchy and Retail Floorspace

The draft ACPS identifies a Local Centre of 1,200m² net lettable area (NLA) being developed along Daly Street, which is consistent with the draft Golden Gateway Local Structure Plan. The RNA prepared to inform the Strategy anticipates a gradual increase in retail floorspace within the Golden Gateway Precinct and land on the southern side of Great Eastern Highway between Belgravia Street and Hardey Road, from 4,826m² in 2016 and 5,500m² in 2031 to approximately 7,000m² by 2036.