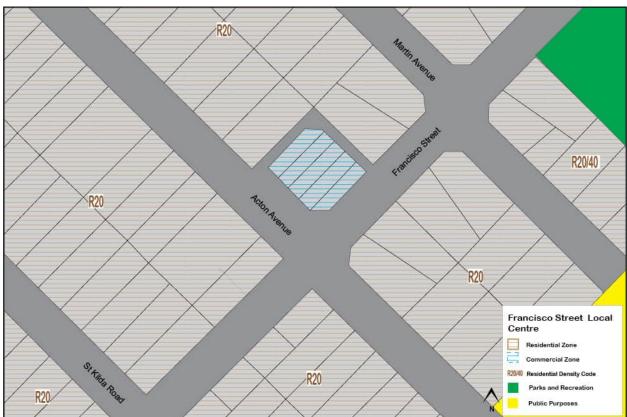

#### **Local Centre**

Kooyong Road, Redcliffe

Ascot, Ascot Waters, Belgravia Street, Belmay, Belmont Square, Epsom Avenue, Francisco Street, Golden Gateway, Love Street, The Springs, Wright Street