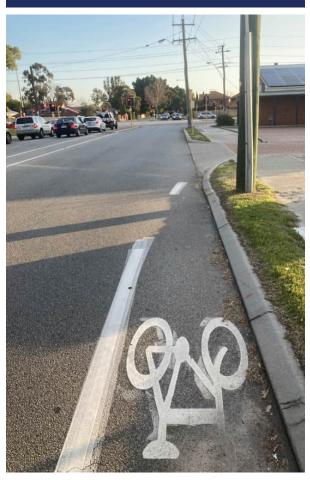

#### **Movement**

The community expressed a desire for high quality pedestrian infrastructure, better accessibility to public transport (particularly connecting surrounding train stations) and safer bicycle paths.

This Strategy encourages active transport and public transport usage, whilst seeking to find a balance between all modes of transport. This strategy also aims to facilitate universal accessibility within activity centres.