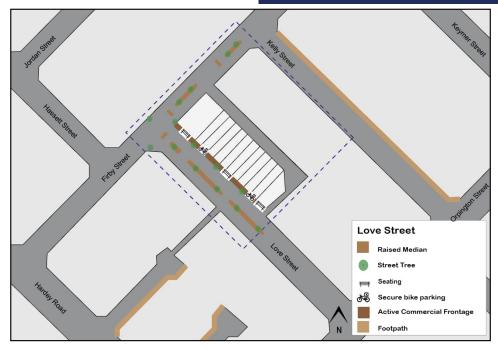

#### **Local Centre**

Kooyong Road, Redcliffe

Ascot, Ascot Waters, Belgravia Street, Belmay, Belmont Square, Epsom Avenue, Francisco Street, Golden Gateway, Love Street, The Springs, Wright Street

#### Place

The place section focusses on the potential to improve the overall attractiveness of activity centres through the investigation of actions relating to streetscape improvements, open spaces/meeting places and public art.