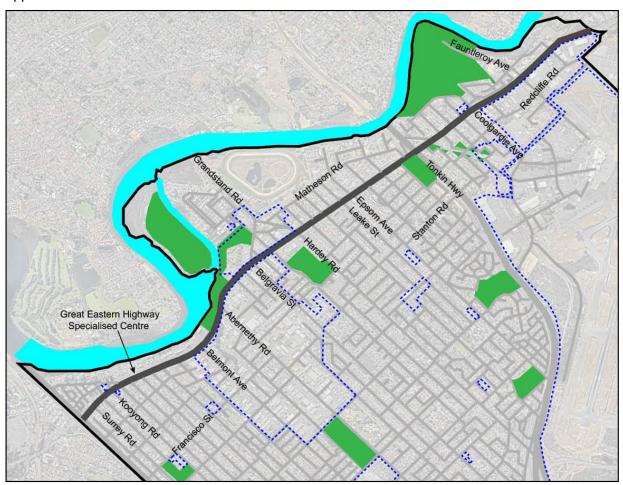

#### **Draft Great Eastern Highway Urban Corridor Strategy**

The draft Great Eastern Highway Urban Corridor Strategy provides a framework to guide future development of the corridor.

The document proposes three 'focus areas' which include activity nodes, the activity corridor and mixed employment. The Strategy encourages retail land uses to locate within the activity nodes. However, the activity nodes originally reflected within the document cover land beyond the designated activity centres.

As shop retail uses should be focused within activity centres, amendments to the Strategy are currently being made to align the documents and include only the activity centres mentioned in the draft ACPS as activity nodes.

#### **Specialised Centres**

- Belmont Business Park
- Kewdale Industrial Area
- Perth Airport
- Redcliffe Industrial Area
- Great Eastern Highway

A description of the hierarchy relevant to the City of Belmont is included below.