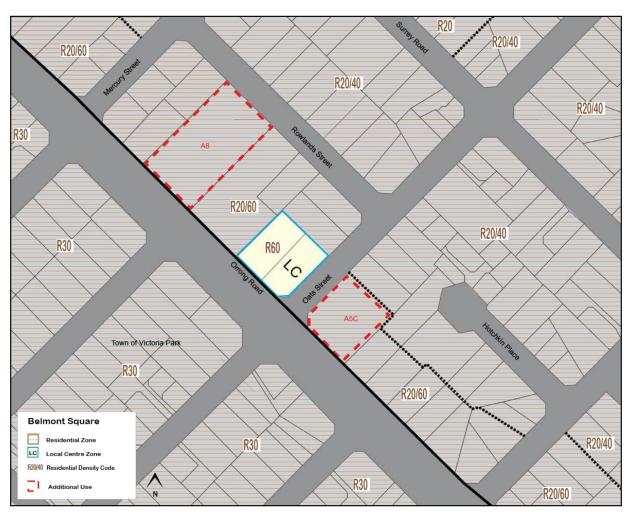

The City of Belmont's activity centre hierarchy is illustrated in Figure 2 below:

Secondary
Centre
Belmont Centre

Neighbourhood Centre
Belvidere Street, Eastgate,

#### **Local Centre**

Kooyong Road, Redcliffe

Ascot, Ascot Waters, Belgravia Street, Belmay, Belmont Square, Epsom Avenue, Francisco Street, Golden Gateway, Love Street, The Springs, Wright Street

#### **Specialised Centres**

- Belmont Business Park
- Kewdale Industrial Area
- Perth Airport
- Redcliffe Industrial Area
- Great Eastern Highway

A description of the hierarchy relevant to the City of Belmont is included below.