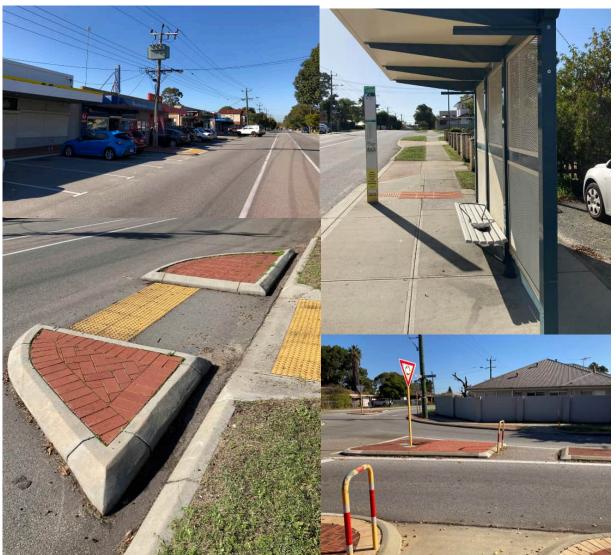

- Kooyong Road Centre
- Belgravia Street Centre
- Belvidere Street Centre

Contemporary activity centre planning seeks to enable safe and secure centres through an increase in street activity and passive surveillance from surrounding development.