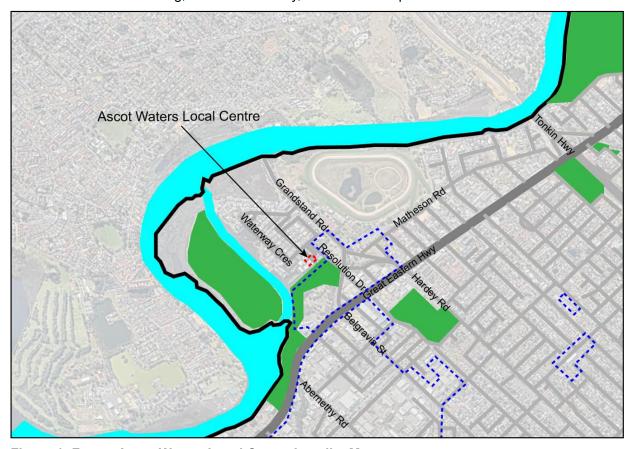

#### **Local Centre**

Kooyong Road, Redcliffe

Ascot, Ascot Waters, Belgravia Street, Belmay, Belmont Square, Epsom Avenue, Francisco Street, Golden Gateway, Love Street, The Springs, Wright Street

To facilitate a level of consistency amongst all centres directly adjacent to Great Eastern Highway that are not already subject to detailed planning, the Ascot Local Centre section of the ACPS has also been amended to reflect the investigation of both an R-ACO or R-AC1 density coding.