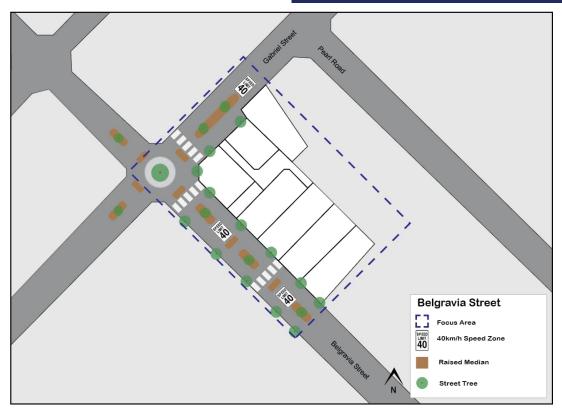

- Kooyong Road Centre
- Belgravia Street Centre
- Belvidere Street Centre

Contemporary activity centre planning seeks to enable safe and secure centres through an increase in street activity and passive surveillance from surrounding development.