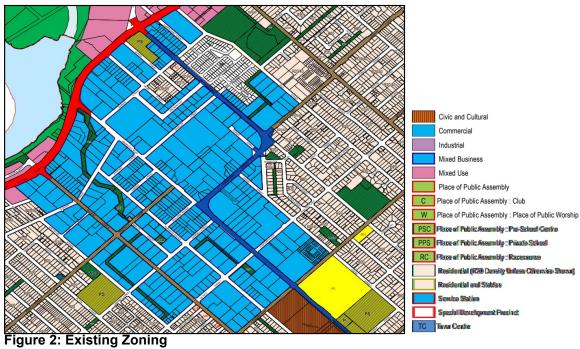

ent with the intent of the area to provide for a mixture of active commercial and residential land uses as promoted by Perth and Peel @ 3.5 million and the City's Draft Urban Corridor Strategy.

#### Action 1.1

Investigate the appropriateness of applying a 'Service Commercial' zoning to the Belmont Business Park (except for lots with frontage to Great Eastern Highway) through the preparation of a new local planning scheme.

### Action 1.2

Investigate the appropriateness of applying a 'Mixed Use' zoning to lots with frontage to Great Eastern Highway through the preparation of a new local planning scheme.

#### Action 1.3

Advocate the WAPC for additional zone objective/s indicating the ability for the Belmont Business Park to accommodate appropriate low scale light industrial land uses.



Activity Centre Planning Strategy

# Residential Development within Belmont Business Park

Residential development within the Belmont Business Park can currently be considered in locations identified by Figure 3 below, provided that it is in accordance with Local Planning Policy No. 10 - Residential Land Uses in the Mixed Business Zone (LPP 10). There is also existing residential development on properties bound by Brennan Way, Belgravia Street, and Barker Street, and on the corner of Fisher Street and Alexander Road.

Despite the ability for the City to consider residential development, there has been limited uptake with developers primarily opting to provide solely commercial development.

It is considered that the development of residential land uses within the future 'Service Commer-