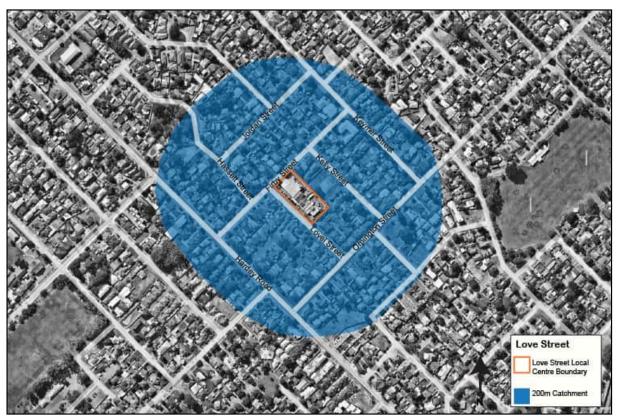

The City of Belmont's activity centre hierarchy is illustrated in Figure 2 below:

Secondary
Centre
Belmont Centre

Neighbourhood Centre
Belvidere Street, Eastgate,

#### **Local Centre**

Kooyong Road, Redcliffe

Ascot, Ascot Waters, Belgravia Street, Belmay, Belmont Square, Epsom Avenue, Francisco Street, Golden Gateway, Love Street, The Springs, Wright Street

#### Centre Context

The context section analyses the current centre boundary, associated catchment area, and the zoning and residential densities within and surrounding the activity centres.