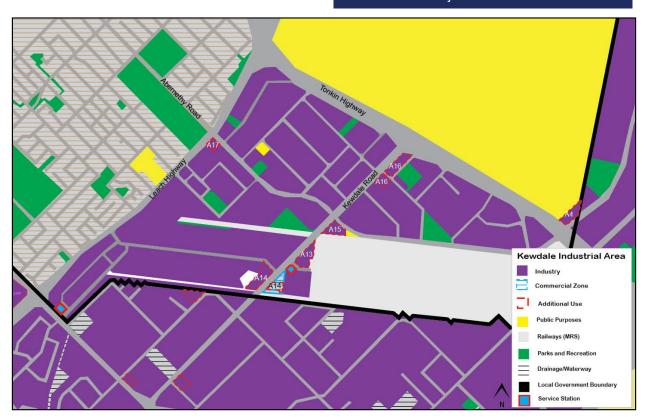

#### **Specialised Centres**

- Belmont Business Park
- Kewdale Industrial Area
- Perth Airport
- Redcliffe Industrial Area
- Great Eastern Highway

A description of the hierarchy relevant to the City of Belmont is included below.

#### **Economic**

- In 2020, a total of 55,384 square metres of activity centre floor area was located within the City. A large portion of this floor area is located within the Belmont Town Centre.
- In 2020, 4,120 businesses operated within activity and industrial centres across the City.
- In 2021, there were a total of 52,692 jobs located within the City of Belmont.
- The largest employer within the City of Belmont is the Transport, Postal and Warehouse industry, focused within the Kewdale Industrial Area.
- Economic forecast has identified the need for an increase in retail floor area within various activity centres by 2036.