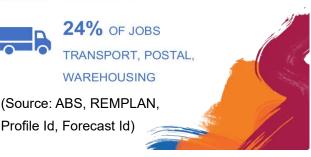

#### **Economic**

- In 2020, a total of 55,384 square metres of activity centre floor area was located within the City. A large portion of this floor area is located within the Belmont Town Centre.
- In 2020, 4,120 businesses operated within activity and industrial centres across the City.
- In 2021, there were a total of 52,692 jobs located within the City of Belmont.
- The largest employer within the City of Belmont is the Transport, Postal and Warehouse industry, focused within the Kewdale Industrial Area.
- Economic forecast has identified the need for an increase in retail floor area within various activity centres by 2036.