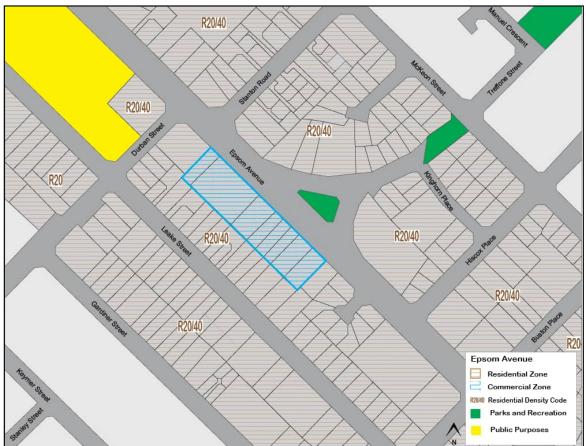

#### **Local Centre**

Kooyong Road, Redcliffe

Ascot, Ascot Waters, Belgravia Street, Belmay, Belmont Square, Epsom Avenue, Francisco Street, Golden Gateway, Love Street, The Springs, Wright Street

#### Centre Context

The context section analyses the current centre boundary, associated catchment area, and the zoning and residential densities within and surrounding the activity centres.