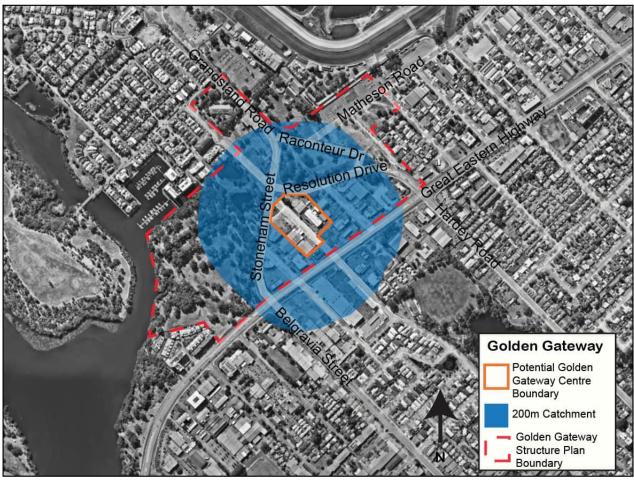

#### **Local Centre**

Kooyong Road, Redcliffe

Ascot, Ascot Waters, Belgravia Street, Belmay, Belmont Square, Epsom Avenue, Francisco Street, Golden Gateway, Love Street, The Springs, Wright Street

- It is considered that there is adequate and suitable land available along Daly Street for a centre to establish.
- While Perth Racing landholdings immediately adjacent to Resolution Drive and the south of Ascot Racecourse are appropriately sized to accommodate an activity centre, the location identified is considered more suitable for the following reasons:
  - The location is within the 'core' precinct identified within the Draft Golden Gateway Structure Plan, where the majority of residential and mixed use development will be undertaken.
  - Daly Street is intended to be developed as a main street characterised by landscaping, shared vehicle access, and a pleasant public realm set against an active street frontage.

Perth Racing noted their intent to be excised from the Golden Gateway
 Structure Plan Area to prepare their own Structure Plan. Consequently,
 designating a centre over land where future planning has not yet occurred
 is not considered desirable.

Activity Centre Hierarchy and Retail Floorspace

The draft ACPS identifies a Local Centre of 1,200m² net lettable area (NLA) being developed along Daly Street, which is consistent with the draft Golden Gateway Local Structure Plan. The RNA prepared to inform the Strategy anticipates a gradual increase in retail floorspace within the Golden Gateway Precinct and land on the southern side of Great Eastern Highway between Belgravia Street and Hardey Road, from 4,826m² in 2016 and 5,500m² in 2031 to approximately 7,000m² by 2036.