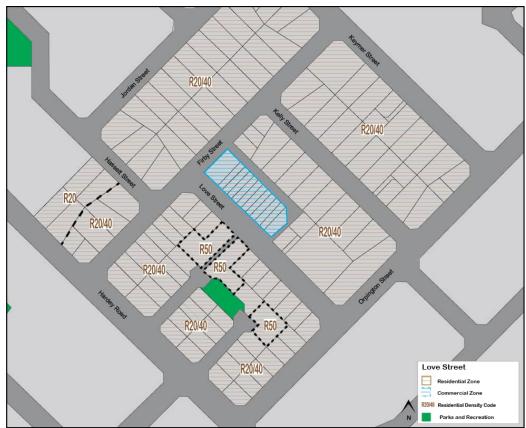

#### Centre Context

The context section analyses the current centre boundary, associated catchment area, and the zoning and residential densities within and surrounding the activity centres.

#### **Local Centre**

Kooyong Road, Redcliffe

Ascot, Ascot Waters, Belgravia Street, Belmay, Belmont Square, Epsom Avenue, Francisco Street, Golden Gateway, Love Street, The Springs, Wright Street