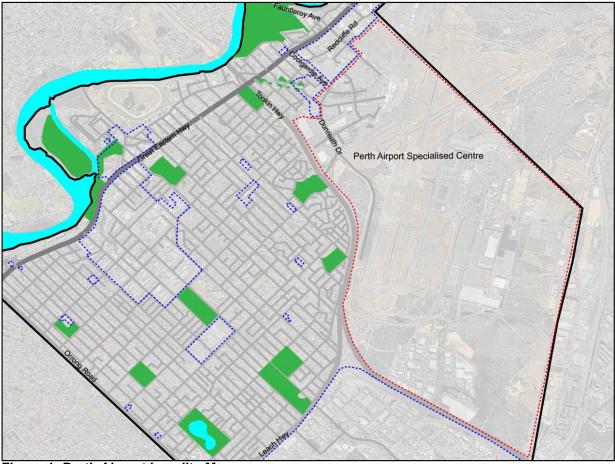

#### **Perth Airport**

The ACPS identifies two centres which are wholly or partially within land operated by Perth Airport. This includes:

- The Redcliffe Station Neighbourhood Centre which is proposed to be located surrounding the Redcliffe Station and over the portion of Perth Airport's land, which currently accommodates the Woolworths Shopping Centre.
- The Perth Airport Specialised Centre which encompasses the entire Perth Airport estate (future development within this area is informed by the Perth Airport Masterplan).

Perth Airport have outlined that they are not supportive of significant commercial/retail development associated with the Redcliffe Station Neighbourhood Centre occurring outside of the Perth Airport Estate. In considering this comment, the following is relevant:

- While future development in this area will be guided by the State Government's currently under development Improvement Scheme, the RNA supports a level of commercial development immediately surrounding the train station.
- Improvement Plan No.45 aims to establish a transit-oriented development that incorporates a variety of residential, retail and commercial uses, to serve the local community's needs for convenience and employment. The proposed scale of the commercial component is anticipated to align with the context of a transit-oriented development and is not expected raise the concerns mentioned in Perth Airport's submission. Additionally, Perth Airport will have the opportunity to submit their input when the Improvement Scheme is advertised.

Considering the above comments, a level of commercial development immediately surrounding the train station is considered appropriate. The City will collaborate with the State Government to encourage this through the preparation of the planning framework as stated in Action 1.3.