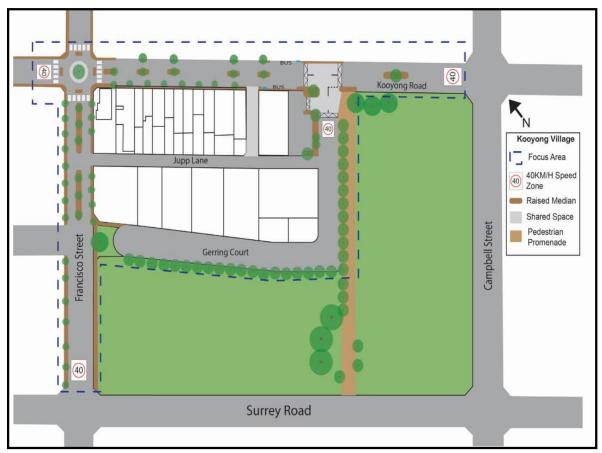

The City of Belmont's activity centre hierarchy is illustrated in Figure 2 below:

Secondary
Centre
Belmont Centre

Neighbourhood Centre
Belvidere Street, Eastgate,

#### **Local Centre**

Kooyong Road, Redcliffe

Ascot, Ascot Waters, Belgravia Street, Belmay, Belmont Square, Epsom Avenue, Francisco Street, Golden Gateway, Love Street, The Springs, Wright Street

- Kooyong Road Centre
- Belgravia Street Centre
- Belvidere Street Centre

Contemporary activity centre planning seeks to enable safe and secure centres through an increase in street activity and passive surveillance from surrounding development.