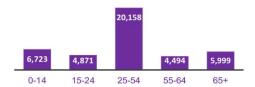

### **Snapshot**

The structure and function of activity tres is influenced by a range of factors including:

- Population:
- Dwelling typology; and
- Employment and expenditure.

#### **Population**

- In 2021 the City had a population of 43,873 people.
- The 30 to 34 year age bracket accounted for the largest percentage of the population in 2021.
- By 2041 the population is predicted to grow to 63,279 people.
- Population projections inform the surrounding communities future retail needs, which will be fundamental for determining the extent of activity centres and the goods and services offered within them.