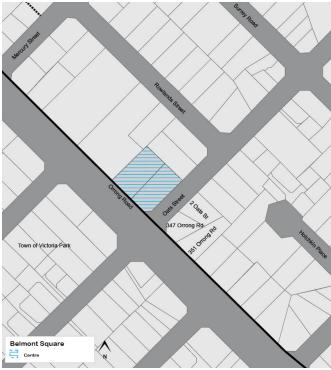

#### **Eastgate Neighbourhood Centre**

The draft ACPS for Eastgate Neighbourhood Centre contains actions relating to the investigation of:

- Whether it is appropriate to apply an R-AC1 density code over the subject land; and
- The preparation of a payment-in-lieu of parking plan.

A submission on behalf of the owner of the centre requested that the draft ACPS apply an R-ACO density over the site. This code requires a planning instrument be prepared to detail site specific development outcomes. In addition, the submission did not support the action for the investigation of a payment-in-lieu of parking plan. These matters will be discussed in further detail below.

#### R-AC0 Density Code

The submission on behalf of the landowner requested the ability for future detailed planning, potentially in the form of a Local Development Plan, to be undertaken to guide development of the land. To facilitate this, the submission requested that reference to an R-ACO density code be reflected within the draft ACPS for land within the Centre. In considering this, the following is relevant:

- The draft ACPS designates the investigation of an R-AC1 density code for the land as this is consistent with the density code reflected within State Planning Policy 7.3 – Residential Design Codes (R-Codes) for 'high density urban centres'.
- The draft ACPS does however identify that the side and rear setback provisions associated with an R-AC1 density code contained within the R-Codes, may not provide an appropriate interface between the Centre and the adjoining residential development. The Strategy therefore notes that should this density code be applied, DPLH approval would need to be sought to augment these setback provisions.
- An R-ACO density code could also be appropriate to apply to the Centre.
  The R-ACO requires the preparation of a site-specific planning tool
  (potentially a Local Development Plan) which responds to the site's
  context. This would mean that approval from the DPLH would not be
  required to augment provisions of the R-Codes, such as the setback
  provisions associated with an R-AC1 density code.

It should also be noted that a future site-specific planning tool such as a Local Development Plan or Structure Plan would be advertised to the surrounding community.

At this stage, there is merit in investigating both the options of either R-AC1 or R-AC0 density codes for the site. The ACPS has been updated to reflect this accordingly.

To facilitate a level of consistency amongst all centres directly adjacent to Great Eastern Highway that are not already subject to detailed planning, the Ascot Local Centre section of the ACPS has also been amended to reflect the investigation of both an R-ACO or R-AC1 density coding.