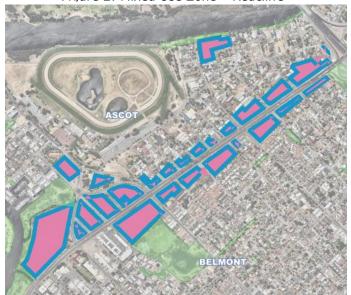

#### Location

The ACPS relates to the activity centres located within the City of Belmont as shown in Figure 1.

Figure 1: Activity Centres in City of Belmont