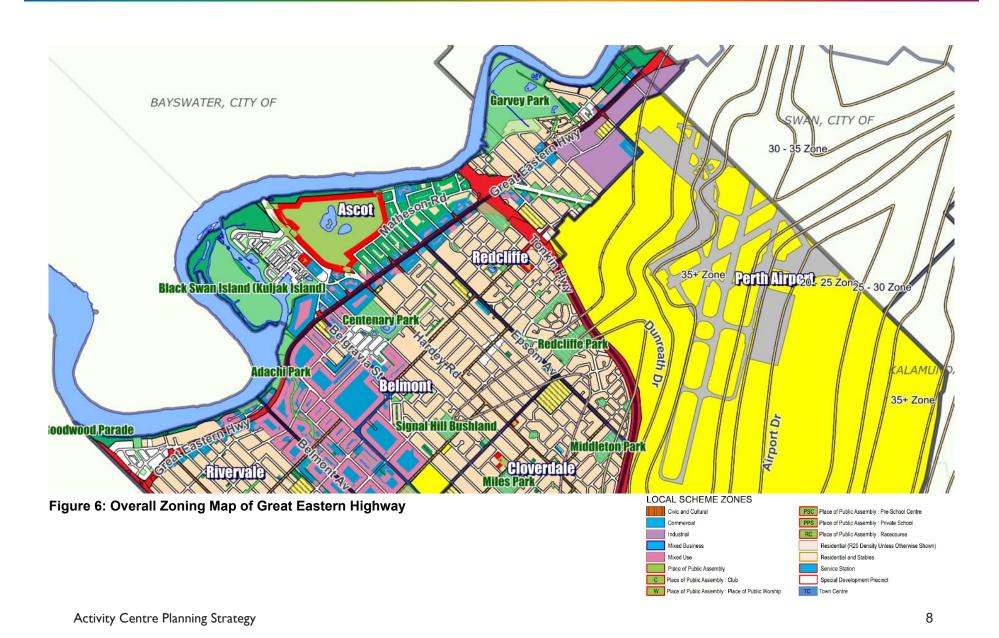

The City of Belmont's activity centre hierarchy is illustrated in Figure 2 below:

Secondary
Centre
Belmont Centre

Neighbourhood Centre
Belvidere Street, Eastgate,

#### **Local Centre**

Kooyong Road, Redcliffe

Ascot, Ascot Waters, Belgravia Street, Belmay, Belmont Square, Epsom Avenue, Francisco Street, Golden Gateway, Love Street, The Springs, Wright Street

#### **Specialised Centres**

- Belmont Business Park
- Kewdale Industrial Area
- Perth Airport
- Redcliffe Industrial Area
- Great Eastern Highway

A description of the hierarchy relevant to the City of Belmont is included below.

#### Secondary Centres

Secondary centres are intended to act as regional activity hubs. A secondary centre performs an important role in the overall Perth Metropolitan economy, whilst providing essential services to their defined catchment. State Planning Policy 4.2 outlines that department stores, supermarkets and specialty shops are typical retail land uses located within secondary centres. A secondary centre is also intended to be supported by major offices and professional and service businesses.

#### Neighbourhood and Local Centres

State Planning Policy 4.2 explains that neighbourhood and local centres should provide for daily and weekly household shopping needs, contain community facilities and a small range of convenience services. Typically, a neighbourhood centre would consist of a supermarket, personal services and convenience shops, supported by small scale offices. Local Centres share the same characteristics of a neighbourhood centre; however, operate on a smaller scale.

#### **Specialised Centres**

Specialised Centres have a focus on regionally significant economic or institutional activities which generate a high volume of work and visitor trips. Specialised Centres are typically characterised by a primary function. Opportunities exist for the development of a range of land uses that complement the Specialised Centre's primary function, provided that these land uses will not detract from other centres within the hierarchy.