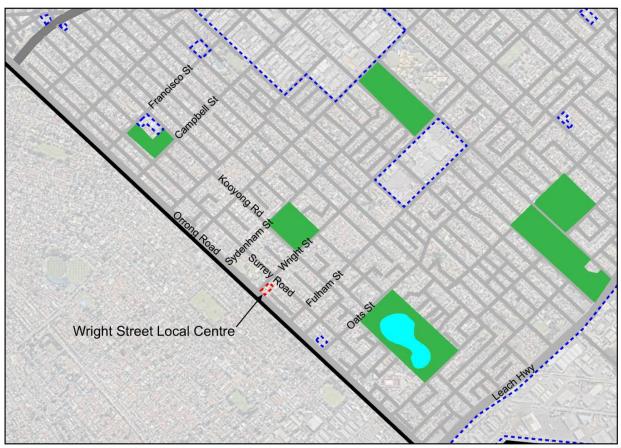

#### Location

The ACPS relates to the activity centres located within the City of Belmont as shown in Figure 1.

Figure 1: Activity Centres in City of Belmont

#### **Local Centre**

Kooyong Road, Redcliffe

Ascot, Ascot Waters, Belgravia Street, Belmay, Belmont Square, Epsom Avenue, Francisco Street, Golden Gateway, Love Street, The Springs, Wright Street