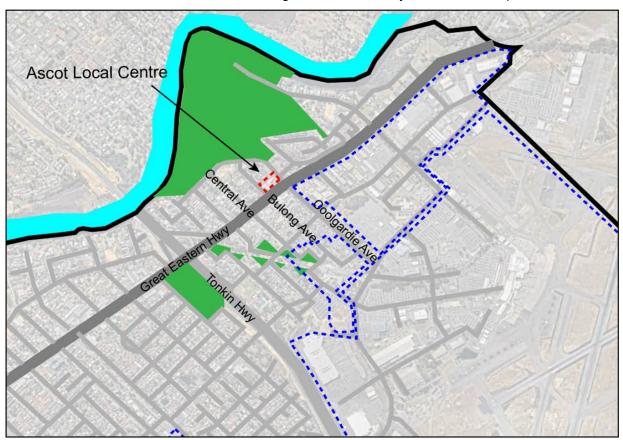

To facilitate a level of consistency amongst all centres directly adjacent to Great Eastern Highway that are not already subject to detailed planning, the Ascot Local Centre section of the ACPS has also been amended to reflect the investigation of both an R-ACO or R-AC1 density coding.