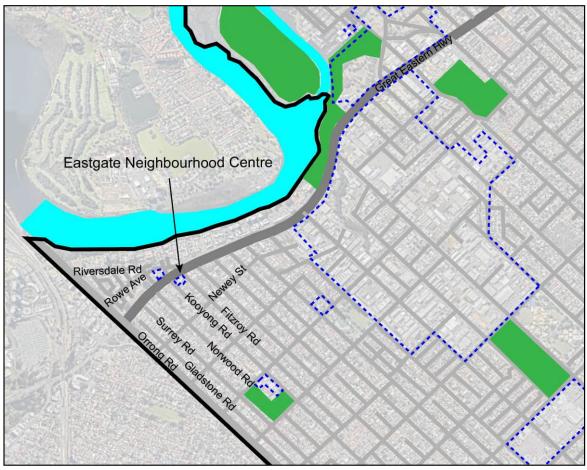

#### **Eastgate Neighbourhood Centre**

The draft ACPS for Eastgate Neighbourhood Centre contains actions relating to the investigation of:

- Whether it is appropriate to apply an R-AC1 density code over the subject land; and
- The preparation of a payment-in-lieu of parking plan.

A submission on behalf of the owner of the centre requested that the draft ACPS apply an R-ACO density over the site. This code requires a planning instrument be prepared to detail site specific development outcomes. In addition, the submission did not support the action for the investigation of a payment-in-lieu of parking plan. These matters will be discussed in further detail below.

#### R-AC0 Density Code

The submission on behalf of the landowner requested the ability for future detailed planning, potentially in the form of a Local Development Plan, to be undertaken to guide development of the land. To facilitate this, the submission requested that reference to an R-ACO density code be reflected within the draft ACPS for land within the Centre. In considering this, the following is relevant:

- The draft ACPS designates the investigation of an R-AC1 density code for the land as this is consistent with the density code reflected within State Planning Policy 7.3 – Residential Design Codes (R-Codes) for 'high density urban centres'.
- The draft ACPS does however identify that the side and rear setback provisions associated with an R-AC1 density code contained within the R-Codes, may not provide an appropriate interface between the Centre and the adjoining residential development. The Strategy therefore notes that should this density code be applied, DPLH approval would need to be sought to augment these setback provisions.
- An R-ACO density code could also be appropriate to apply to the Centre.
  The R-ACO requires the preparation of a site-specific planning tool
  (potentially a Local Development Plan) which responds to the site's
  context. This would mean that approval from the DPLH would not be
  required to augment provisions of the R-Codes, such as the setback
  provisions associated with an R-AC1 density code.

It should also be noted that a future site-specific planning tool such as a Local Development Plan or Structure Plan would be advertised to the surrounding community.

At this stage, there is merit in investigating both the options of either R-AC1 or R-AC0 density codes for the site. The ACPS has been updated to reflect this accordingly.

To facilitate a level of consistency amongst all centres directly adjacent to Great Eastern Highway that are not already subject to detailed planning, the Ascot Local Centre section of the ACPS has also been amended to reflect the investigation of both an R-ACO or R-AC1 density coding.

#### Payment-in-Lieu of Parking Plan

The submission was not supportive of the action relating to the investigation of a payment in-lieu of parking plan for the Centre and surrounds for the following reasons:

- There are limited opportunities for on-street car parking to be provided.
- Requiring cash in-lieu payments is onerous with little to no direct benefit for the subject site.
- It is in the best interests of the owners of the Centre to provide a suitable amount of car parking for its customers.
- An appropriate amount of on-site parking will be considered by the owner as part of future redevelopment.

In considering these comments, the following is relevant:

- The action was included because if as part of future redevelopment there is a parking shortfall, it may be appropriate for the City to impose a condition requiring the landowner to make a payment in-lieu of satisfying the applicable minimum on-site parking requirement.
- The payments received do not necessarily need to be used to deliver additional parking and can instead be directed to other transport infrastructure improvements.
- A payment in-lieu of parking plan would need to be in effect to set out the purposes for which money paid in accordance with the condition will be applied.

Notwithstanding the above points, the ACPS only proposes to investigate the appropriateness of preparing a payment in-lieu of parking plan. Officers consider it appropriate for these investigations to occur at a later stage when a better understanding of the future planning of the Centre is established.