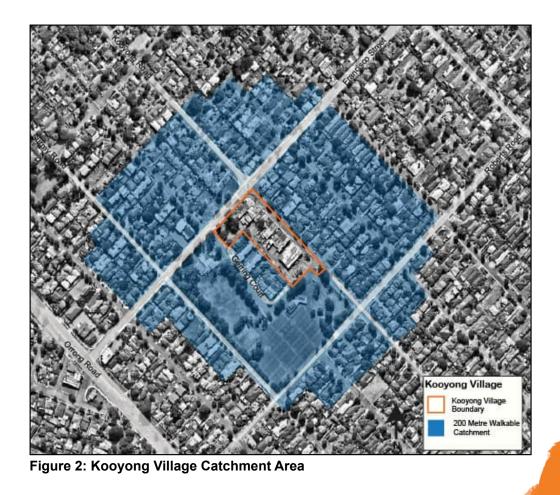

#### **Local Centre**

Kooyong Road, Redcliffe

Ascot, Ascot Waters, Belgravia Street, Belmay, Belmont Square, Epsom Avenue, Francisco Street, Golden Gateway, Love Street, The Springs, Wright Street

- Kooyong Road Centre
- Belgravia Street Centre
- Belvidere Street Centre

Contemporary activity centre planning seeks to enable safe and secure centres through an increase in street activity and passive surveillance from surrounding development.