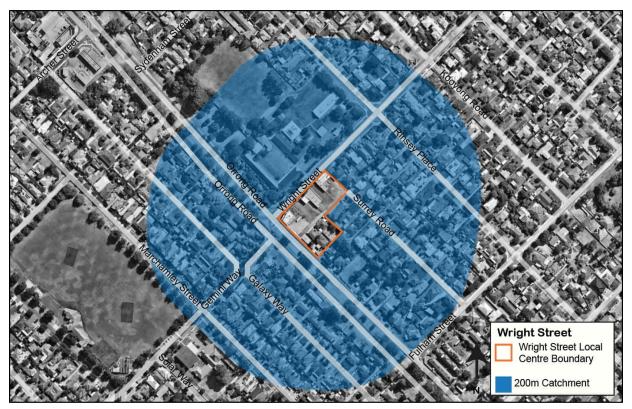

#### Centre Context

The context section analyses the current centre boundary, associated catchment area, and the zoning and residential densities within and surrounding the activity centres.