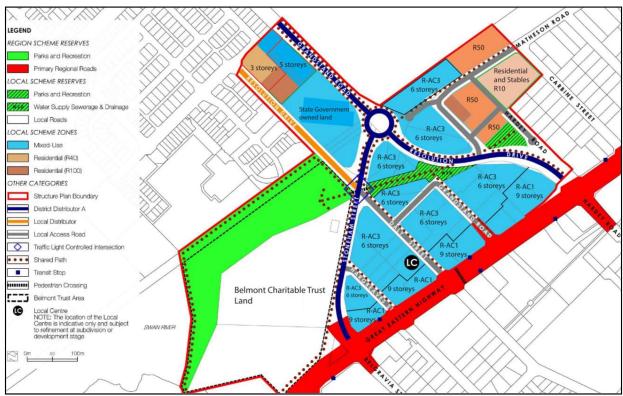

the City should implement the zonings and residential density codes designated by the draft Golden Gateway Local Structure Plan.

The draft Golden Gateway Local Structure Plan envisages ground level retail/food and beverage uses and above ground commercial and residential development. To ensure the opportunity for a local centre to establish within the precinct is not jeopardised, the City will investigate appropriate built form provisions to incorporate into the new local planning scheme.

## Action 1.4

Implement the zoning and residential density codings designated by the Golden Gateway Local Structure Plan through the preparation of a new local planning scheme.

### Action 1.5

Investigate the implementation of built form controls to facilitate the establishment of a local centre.





Figure 3: Draft Golden Gateway Local Structure Plan

# 2. Movement

The future Golden Gateway Local Centre site is located adjacent to Great Eastern Highway and is highly visible to and accessible by private motor vehicles. In addition, Great Eastern Highway, adjacent to the Local Centre site, contains dedicated bus and cycle lanes and footpaths either side of the street, making the future centre site highly accessible. Improvements to the road network and character of the streetscapes is proposed by the draft Golden Gateway Local Structure Plan.

State Planning Policy 4.2 - Activity Centres outlines the importance of supporting the use of public transport, cycling and walking to access activity centres whilst maintaining access for cars and freight vehicles. This section of the Strategy