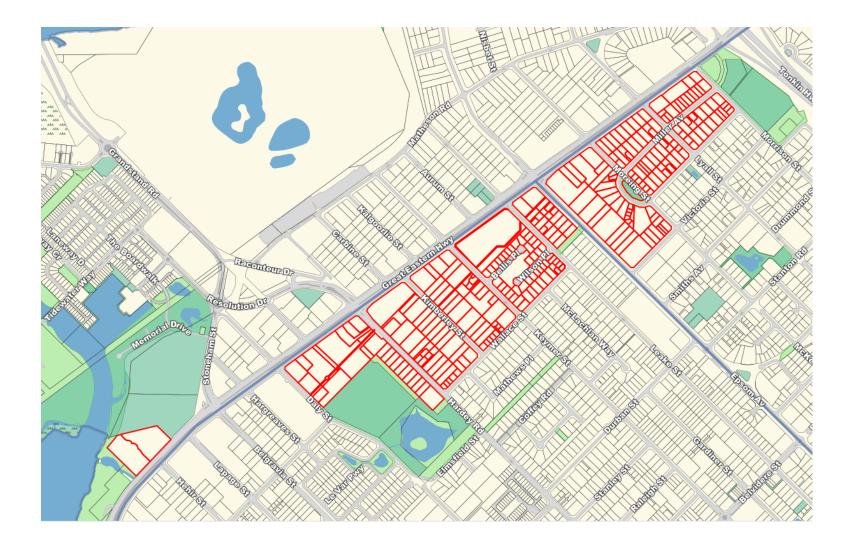

#### Location

The ACPS relates to the activity centres located within the City of Belmont as shown in Figure 1.

Figure 1: Activity Centres in City of Belmont