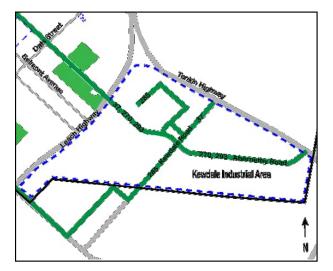

#### **Specialised Centres**

- Belmont Business Park
- Kewdale Industrial Area
- Perth Airport
- Redcliffe Industrial Area
- Great Eastern Highway

A description of the hierarchy relevant to the City of Belmont is included below.