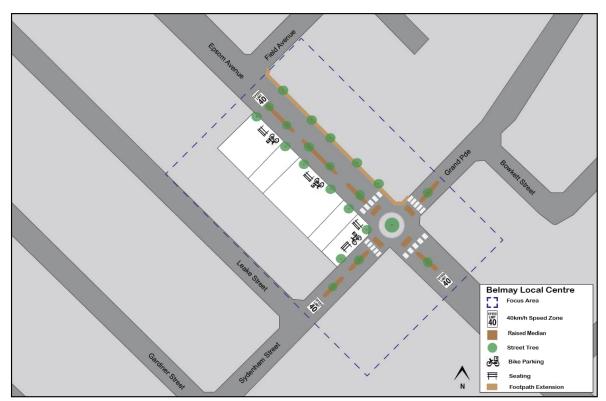

#### **Local Centre**

Kooyong Road, Redcliffe

Ascot, Ascot Waters, Belgravia Street, Belmay, Belmont Square, Epsom Avenue, Francisco Street, Golden Gateway, Love Street, The Springs, Wright Street

#### Place

The place section focusses on the potential to improve the overall attractiveness of activity centres through the investigation of actions relating to streetscape improvements, open spaces/meeting places and public art.

- Kooyong Road Centre
- Belgravia Street Centre
- Belvidere Street Centre

Contemporary activity centre planning seeks to enable safe and secure centres through an increase in street activity and passive surveillance from surrounding development.