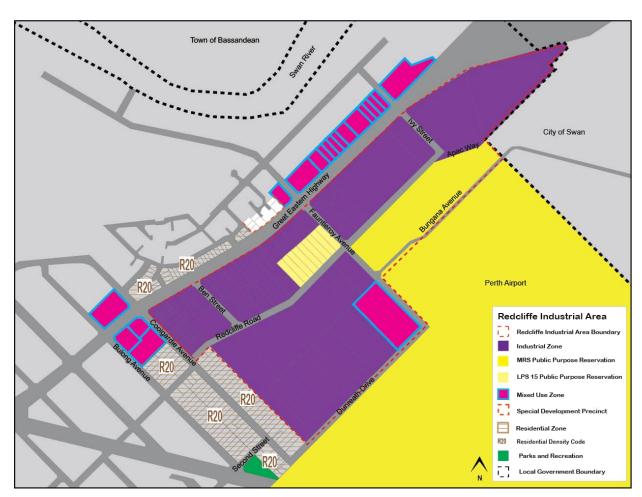

The City of Belmont's activity centre hierarchy is illustrated in Figure 2 below:

Secondary
Centre
Belmont Centre

Neighbourhood Centre
Belvidere Street, Eastgate,

#### **Local Centre**

Kooyong Road, Redcliffe

Ascot, Ascot Waters, Belgravia Street, Belmay, Belmont Square, Epsom Avenue, Francisco Street, Golden Gateway, Love Street, The Springs, Wright Street

#### **Specialised Centres**

- Belmont Business Park
- Kewdale Industrial Area
- Perth Airport
- Redcliffe Industrial Area
- Great Eastern Highway

A description of the hierarchy relevant to the City of Belmont is included below.

#### Secondary Centres

Secondary centres are intended to act as regional activity hubs. A secondary centre performs an important role in the overall Perth Metropolitan economy, whilst providing essential services to their defined catchment. State Planning Policy 4.2 outlines that department stores, supermarkets and specialty shops are typical retail land uses located within secondary centres. A secondary centre is also intended to be supported by major offices and professional and service businesses.

#### Neighbourhood and Local Centres

State Planning Policy 4.2 explains that neighbourhood and local centres should provide for daily and weekly household shopping needs, contain community facilities and a small range of convenience services. Typically, a neighbourhood centre would consist of a supermarket, personal services and convenience shops, supported by small scale offices. Local Centres share the same characteristics of a neighbourhood centre; however, operate on a smaller scale.

#### **Specialised Centres**

Specialised Centres have a focus on regionally significant economic or institutional activities which generate a high volume of work and visitor trips. Specialised Centres are typically characterised by a primary function. Opportunities exist for the development of a range of land uses that complement the Specialised Centre's primary function, provided that these land uses will not detract from other centres within the hierarchy.

#### **Perth Airport**

The ACPS identifies two centres which are wholly or partially within land operated by Perth Airport. This includes:

- The Redcliffe Station Neighbourhood Centre which is proposed to be located surrounding the Redcliffe Station and over the portion of Perth Airport's land, which currently accommodates the Woolworths Shopping Centre.
- The Perth Airport Specialised Centre which encompasses the entire Perth Airport estate (future development within this area is informed by the Perth Airport Masterplan).

Perth Airport have outlined that they are not supportive of significant commercial/retail development associated with the Redcliffe Station Neighbourhood Centre occurring outside of the Perth Airport Estate. In considering this comment, the following is relevant:

- While future development in this area will be guided by the State Government's currently under development Improvement Scheme, the RNA supports a level of commercial development immediately surrounding the train station.
- Improvement Plan No.45 aims to establish a transit-oriented development that incorporates a variety of residential, retail and commercial uses, to serve the local community's needs for convenience and employment. The proposed scale of the commercial component is anticipated to align with the context of a transit-oriented development and is not expected raise the concerns mentioned in Perth Airport's submission. Additionally, Perth Airport will have the opportunity to submit their input when the Improvement Scheme is advertised.

Considering the above comments, a level of commercial development immediately surrounding the train station is considered appropriate. The City will collaborate with the State Government to encourage this through the preparation of the planning framework as stated in Action 1.3.