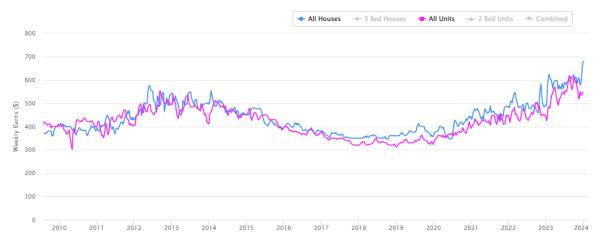

in 2022, and this pressure has pushed up rent prices to the highest they have ever been at \$527 a week across Australia (AHURI, 2022).

Data has been used for postcode 6104, inclusive of the suburbs of Ascot, Belmont, and Redcliffe, as this is the area surrounding Great Eastern Highway in the location identified as appropriate for STRA land uses.

In 2021, ABS census data found the median weekly rent for all types of dwellings in the City ranges from Ascot (\$400), Belmont (\$350) and Redcliffe (\$350), compared to WA (\$340). Since 2018, postcode 6104 (Belmont, Ascot, and Redcliffe) has experienced an upward trend in weekly rental prices – as seen in Figure 4 (SQM Research, 2024). As of January 2024, the average weekly rent for postcode 6104 was \$547 for a unit, and \$679 for a house.



Figure 4: Weekly Rents, postcode 6104, 2009 – 2024 (SQM Research, 2024)

The City has a population that heavily rely on rental properties, with 44% of the population renting, compared to 27% in Western Australia (ABS, 2021). As of November 2023, postcode 6104 (Belmont, Ascot, and Redcliffe) was experiencing a significantly low rental vacancy rate of 0.2% (SQM Research). The rental vacancy rate has greatly declined since it peaked in June 2017 at 6.7% indicative of the current rental crisis - demonstrated in Figure 5.

There is a need to safeguard existing housing stock and supply new housing to mitigate the current crisis of unaffordable and unavailable rental housing. To ensure that adequate long-term housing is provided across the City of Belmont, measures need to be put in place to co