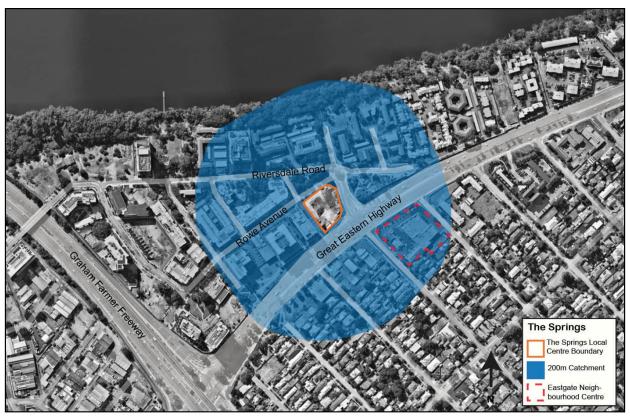

#### Centre Context

The context section analyses the current centre boundary, associated catchment area, and the zoning and residential densities within and surrounding the activity centres.

#### Movement

The movement section analyses the current movement network (walking, cycling, private vehicles and public transport) within and surrounding each activity centre, and details areas which can be investigated for improvement.

#### Place

The place section focusses on the potential to improve the overall attractiveness of activity centres through the investigation of actions relating to streetscape improvements, open spaces/meeting places and public art.