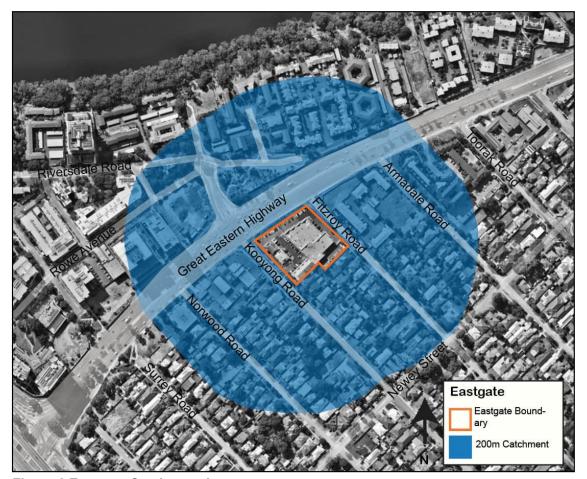

#### **Eastgate Neighbourhood Centre**

The draft ACPS for Eastgate Neighbourhood Centre contains actions relating to the investigation of:

- Whether it is appropriate to apply an R-AC1 density code over the subject land; and
- The preparation of a payment-in-lieu of parking plan.

A submission on behalf of the owner of the centre requested that the draft ACPS apply an R-ACO density over the site. This code requires a planning instrument be prepared to detail site specific development outcomes. In addition, the submission did not support the action for the investigation of a payment-in-lieu of parking plan. These matters will be discussed in further detail below.

#### R-AC0 Density Code

The submission on behalf of the landowner requested the ability for future detailed planning, potentially in the form of a Local Development Plan, to be undertaken to guide development of the land. To facilitate this, the submission requested that reference to an R-ACO density code be reflected within the draft ACPS for land within the Centre. In considering this, the following is relevant:

- The draft ACPS designates the investigation of an R-AC1 density code for the land as this is consistent with the density code reflected within State Planning Policy 7.3 – Residential Design Codes (R-Codes) for 'high density urban centres'.
- The draft ACPS does however identify that the side and rear setback provisions associated with an R-AC1 density code contained within the R-Codes, may not provide an appropriate interface between the Centre and the adjoining residential development. The Strategy therefore notes that should this density code be applied, DPLH approval would need to be sought to augment these setback provisions.
- An R-ACO density code could also be appropriate to apply to the Centre.
  The R-ACO requires the preparation of a site-specific planning tool
  (potentially a Local Development Plan) which responds to the site's
  context. This would mean that approval from the DPLH would not be
  required to augment provisions of the R-Codes, such as the setback
  provisions associated with an R-AC1 density code.

It should also be noted that a future site-specific planning tool such as a Local Development Plan or Structure Plan would be advertised to the surrounding community.

At this stage, there is merit in investigating both the options of either R-AC1 or R-AC0 density codes for the site. The ACPS has been updated to reflect this accordingly.

To facilitate a level of consistency amongst all centres directly adjacent to Great Eastern Highway that are not already subject to detailed planning, the Ascot Local Centre section of the ACPS has also been amended to reflect the investigation of both an R-ACO or R-AC1 density coding.

#### Payment-in-Lieu of Parking Plan

The submission was not supportive of the action relating to the investigation of a payment in-lieu of parking plan for the Centre and surrounds for the following reasons:

- There are limited opportunities for on-street car parking to be provided.
- Requiring cash in-lieu payments is onerous with little to no direct benefit for the subject site.
- It is in the best interests of the owners of the Centre to provide a suitable amount of car parking for its customers.
- An appropriate amount of on-site parking will be considered by the owner as part of future redevelopment.

In considering these comments, the following is relevant:

- The action was included because if as part of future redevelopment there is a parking shortfall, it may be appropriate for the City to impose a condition requiring the landowner to make a payment in-lieu of satisfying the applicable minimum on-site parking requirement.
- The payments received do not necessarily need to be used to deliver additional parking and can instead be directed to other transport infrastructure improvements.
- A payment in-lieu of parking plan would need to be in effect to set out the purposes for which money paid in accordance with the condition will be applied.

Notwithstanding the above points, the ACPS only proposes to investigate the appropriateness of preparing a payment in-lieu of parking plan. Officers consider it appropriate for these investigations to occur at a later stage when a better understanding of the future planning of the Centre is established.