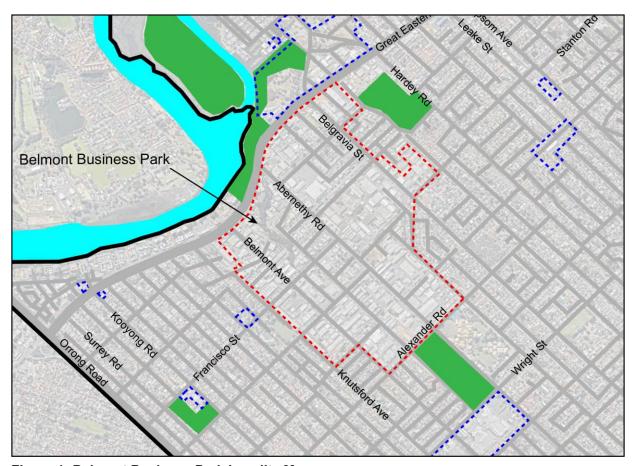

#### Location

The ACPS relates to the activity centres located within the City of Belmont as shown in Figure 1.

Figure 1: Activity Centres in City of Belmont