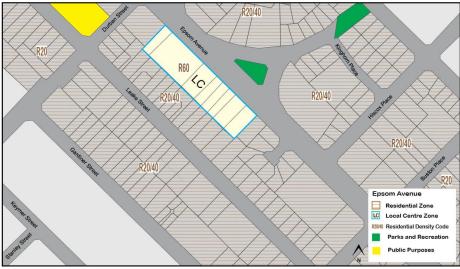

#### **Local Centre**

Kooyong Road, Redcliffe

Ascot, Ascot Waters, Belgravia Street, Belmay, Belmont Square, Epsom Avenue, Francisco Street, Golden Gateway, Love Street, The Springs, Wright Street

#### Centre Context

The context section analyses the current centre boundary, associated catchment area, and the zoning and residential densities within and surrounding the activity centres.