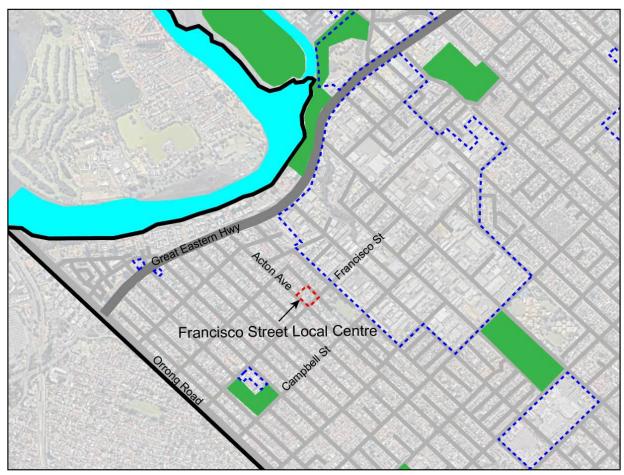

#### **Local Centre**

Kooyong Road, Redcliffe

Ascot, Ascot Waters, Belgravia Street, Belmay, Belmont Square, Epsom Avenue, Francisco Street, Golden Gateway, Love Street, The Springs, Wright Street