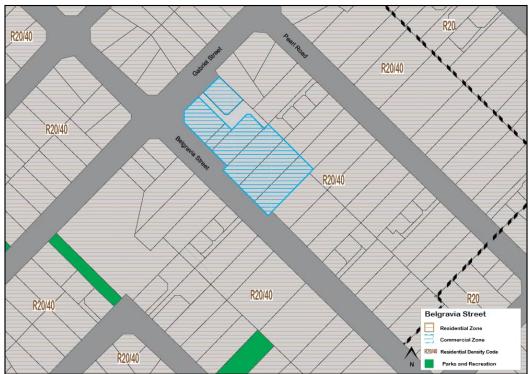

#### **Local Centre**

Kooyong Road, Redcliffe

Ascot, Ascot Waters, Belgravia Street, Belmay, Belmont Square, Epsom Avenue, Francisco Street, Golden Gateway, Love Street, The Springs, Wright Street

- Kooyong Road Centre
- Belgravia Street Centre
- Belvidere Street Centre

Contemporary activity centre planning seeks to enable safe and secure centres through an increase in street activity and passive surveillance from surrounding development.