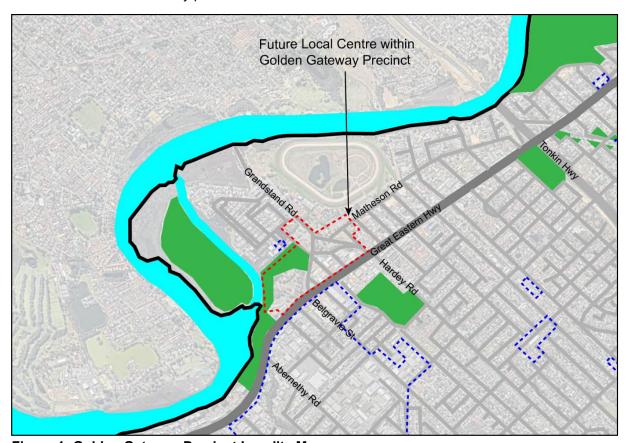

#### **Local Centre**

Kooyong Road, Redcliffe

Ascot, Ascot Waters, Belgravia Street, Belmay, Belmont Square, Epsom Avenue, Francisco Street, Golden Gateway, Love Street, The Springs, Wright Street

- It is considered that there is adequate and suitable land available along Daly Street for a centre to establish.
- While Perth Racing landholdings immediately adjacent to Resolution Drive and the south of Ascot Racecourse are appropriately sized to accommodate an activity centre, the location identified is considered more suitable for the following reasons:
  - The location is within the 'core' precinct identified within the Draft Golden Gateway Structure Plan, where the majority of residential and mixed use development will be undertaken.
  - Daly Street is intended to be developed as a main street characterised by landscaping, shared vehicle access, and a pleasant public realm set against an active street frontage.

Perth Racing noted their intent to be excised from the Golden Gateway
 Structure Plan Area to prepare their own Structure Plan. Consequently,
 designating a centre over land where future planning has not yet occurred
 is not considered desirable.

Activity Centre Hierarchy and Retail Floorspace

The draft ACPS identifies a Local Centre of 1,200m² net lettable area (NLA) being developed along Daly Street, which is consistent with the draft Golden Gateway Local Structure Plan. The RNA prepared to inform the Strategy anticipates a gradual increase in retail floorspace within the Golden Gateway Precinct and land on the southern side of Great Eastern Highway between Belgravia Street and Hardey Road, from 4,826m² in 2016 and 5,500m² in 2031 to approximately 7,000m² by 2036.