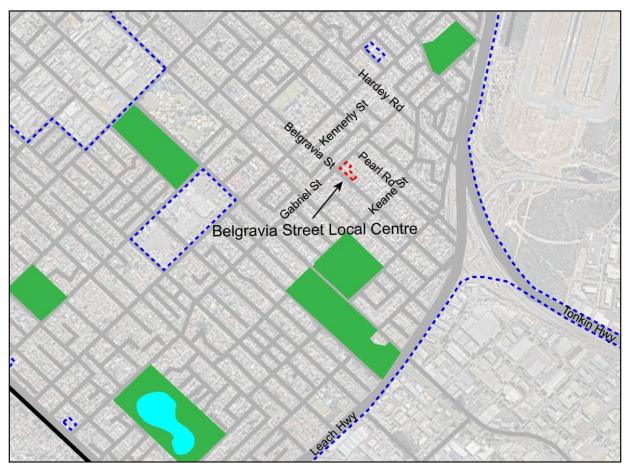

#### **Local Centre**

Kooyong Road, Redcliffe

Ascot, Ascot Waters, Belgravia Street, Belmay, Belmont Square, Epsom Avenue, Francisco Street, Golden Gateway, Love Street, The Springs, Wright Street

#### Centre Context

The context section analyses the current centre boundary, associated catchment area, and the zoning and residential densities within and surrounding the activity centres.