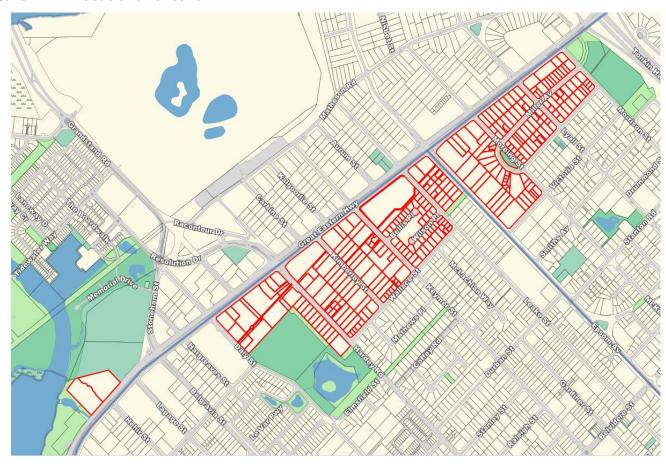

#### **Aboriginal Heritage Site 16694**

Aboriginal Cultural Heritage Registered Place 16694 is located within the broader Redcliffe Industrial Area (Figure 3).

Figure 3: Registered Aboriginal Heritage Site 16694

Several submissions raised concern regarding potential impacts from the ACPS for this Registered Aboriginal Site and requested that this be protected. In addition, submissions queried whether Council engaged with traditional owners regarding this site as part of the ACPS advertising.

In considering these submissions the following is noted:

- The ACPS does not affect Registered Place 16694 by either changes to zoning, reservation, planning controls, or development of the land. Therefore, the City engaged with the landowner, Perth Airport, but did not directly consult with Traditional Owners regarding the draft ACPS. It should be noted that any developments on this land must adhere to the Aboriginal Heritage Act 1972.
- Site 16694 is located within the Perth Airport Estate. Whilst the site is currently zoned Industrial under LPS 15, the Department of Planning, Lands and Heritage (DPLH) are currently progressing an amendment to the Metropolitan Region Scheme to reserve the land 'Public Purpose'. This is consistent with the reservation applied to the remainder of the Airport Estate. It is important to note that this is a separate exercise and process to the ACPS.
- The strong connection between members of the Aboriginal community and the land on which Perth Airport is situated is recognised in a Partnership