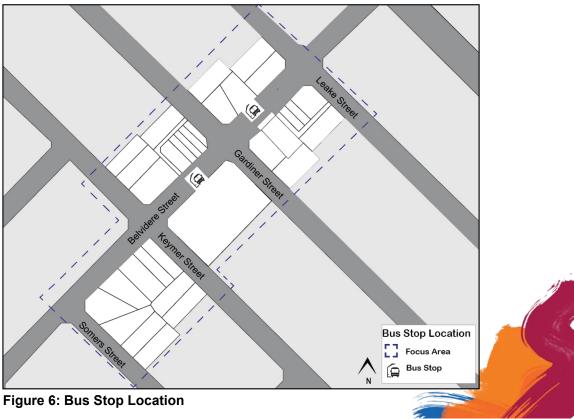

#### Movement

The movement section analyses the current movement network (walking, cycling, private vehicles and public transport) within and surrounding each activity centre, and details areas which can be investigated for improvement.