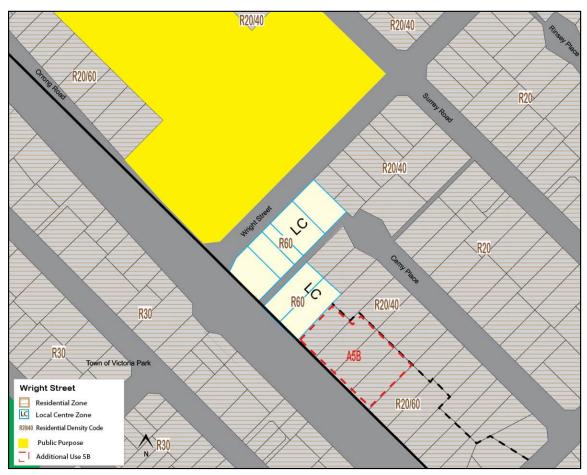

#### **Local Centre**

Kooyong Road, Redcliffe

Ascot, Ascot Waters, Belgravia Street, Belmay, Belmont Square, Epsom Avenue, Francisco Street, Golden Gateway, Love Street, The Springs, Wright Street