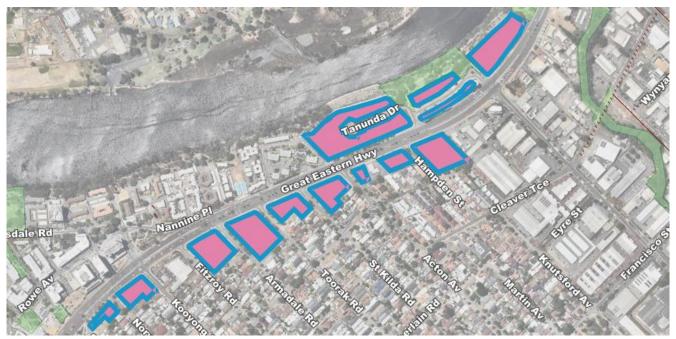

#### Location

The ACPS relates to the activity centres located within the City of Belmont as shown in Figure 1.

Figure 1: Activity Centres in City of Belmont