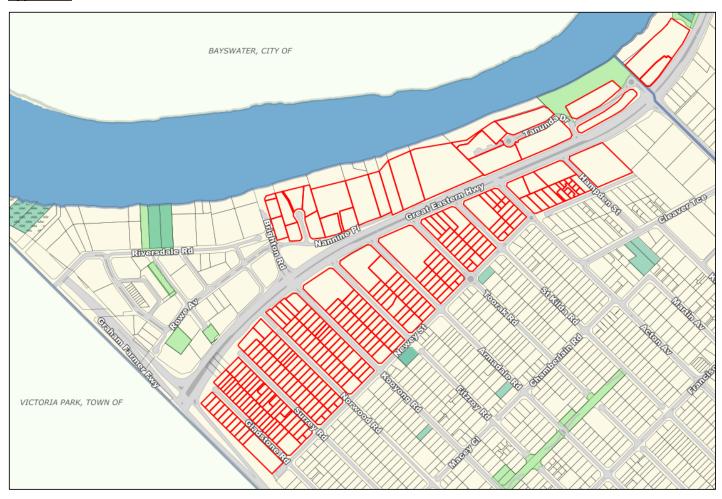

#### Location

The ACPS relates to the activity centres located within the City of Belmont as shown in Figure 1.

Figure 1: Activity Centres in City of Belmont