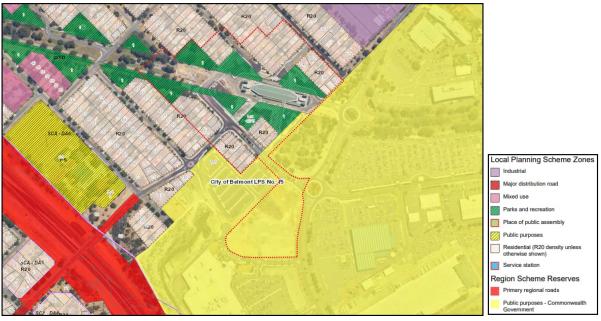

#### **Perth Airport**

The ACPS identifies two centres which are wholly or partially within land operated by Perth Airport. This includes:

- The Redcliffe Station Neighbourhood Centre which is proposed to be located surrounding the Redcliffe Station and over the portion of Perth Airport's land, which currently accommodates the Woolworths Shopping Centre.
- The Perth Airport Specialised Centre which encompasses the entire Perth Airport estate (future development within this area is informed by the Perth Airport Masterplan).

Perth Airport have outlined that they are not supportive of significant commercial/retail development associated with the Redcliffe Station Neighbourhood Centre occurring outside of the Perth Airport Estate. In considering this comment, the following is relevant:

- While future development in this area will be guided by the State Government's currently under development Improvement Scheme, the RNA supports a level of commercial development immediately surrounding the train station.
- Improvement Plan No.45 aims to establish a transit-oriented development that incorporates a variety of residential, retail and commercial uses, to serve the local community's needs for convenience and employment. The proposed scale of the commercial component is anticipated to align with the context of a transit-oriented development and is not expected raise the concerns mentioned in Perth Airport's submission. Additionally, Perth Airport will have the opportunity to submit their input when the Improvement Scheme is advertised.

Considering the above comments, a level of commercial development immediately surrounding the train station is considered appropriate. The City will collaborate with the State Government to encourage this through the preparation of the planning framework as stated in Action 1.3.