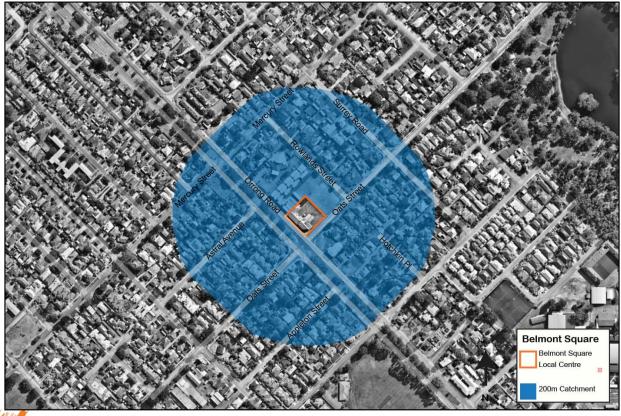

#### **Local Centre**

Kooyong Road, Redcliffe

Ascot, Ascot Waters, Belgravia Street, Belmay, Belmont Square, Epsom Avenue, Francisco Street, Golden Gateway, Love Street, The Springs, Wright Street

#### Centre Context

The context section analyses the current centre boundary, associated catchment area, and the zoning and residential densities within and surrounding the activity centres.