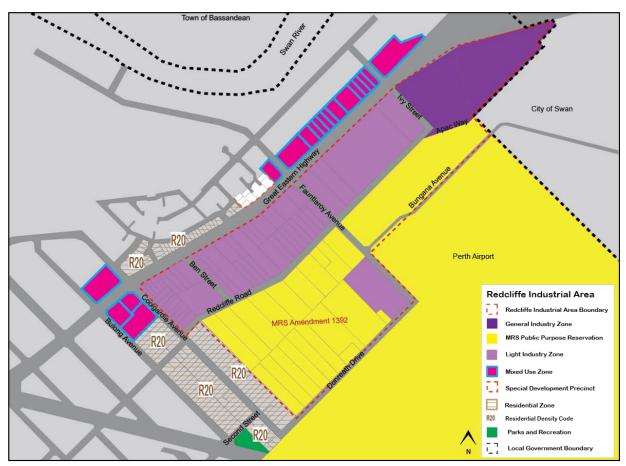

The City of Belmont's activity centre hierarchy is illustrated in Figure 2 below:

Secondary
Centre
Belmont Centre

Neighbourhood Centre
Belvidere Street, Eastgate,

#### **Local Centre**

Kooyong Road, Redcliffe

Ascot, Ascot Waters, Belgravia Street, Belmay, Belmont Square, Epsom Avenue, Francisco Street, Golden Gateway, Love Street, The Springs, Wright Street

#### **Specialised Centres**

- Belmont Business Park
- Kewdale Industrial Area
- Perth Airport
- Redcliffe Industrial Area
- Great Eastern Highway

A description of the hierarchy relevant to the City of Belmont is included below.

#### Secondary Centres

Secondary centres are intended to act as regional activity hubs. A secondary centre performs an important role in the overall Perth Metropolitan economy, whilst providing essential services to their defined catchment. State Planning Policy 4.2 outlines that department stores, supermarkets and specialty shops are typical retail land uses located within secondary centres. A secondary centre is also intended to be supported by major offices and professional and service businesses.

#### Neighbourhood and Local Centres

State Planning Policy 4.2 explains that neighbourhood and local centres should provide for daily and weekly household shopping needs, contain community facilities and a small range of convenience services. Typically, a neighbourhood centre would consist of a supermarket, personal services and convenience shops, supported by small scale offices. Local Centres share the same characteristics of a neighbourhood centre; however, operate on a smaller scale.

#### **Specialised Centres**

Specialised Centres have a focus on regionally significant economic or institutional activities which generate a high volume of work and visitor trips. Specialised Centres are typically characterised by a primary function. Opportunities exist for the development of a range of land uses that complement the Specialised Centre's primary function, provided that these land uses will not detract from other centres within the hierarchy.

#### **Perth Airport**

The ACPS identifies two centres which are wholly or partially within land operated by Perth Airport. This includes:

- The Redcliffe Station Neighbourhood Centre which is proposed to be located surrounding the Redcliffe Station and over the portion of Perth Airport's land, which currently accommodates the Woolworths Shopping Centre.
- The Perth Airport Specialised Centre which encompasses the entire Perth Airport estate (future development within this area is informed by the Perth Airport Masterplan).

Perth Airport have outlined that they are not supportive of significant commercial/retail development associated with the Redcliffe Station Neighbourhood Centre occurring outside of the Perth Airport Estate. In considering this comment, the following is relevant:

- While future development in this area will be guided by the State Government's currently under development Improvement Scheme, the RNA supports a level of commercial development immediately surrounding the train station.
- Improvement Plan No.45 aims to establish a transit-oriented development that incorporates a variety of residential, retail and commercial uses, to serve the local community's needs for convenience and employment. The proposed scale of the commercial component is anticipated to align with the context of a transit-oriented development and is not expected raise the concerns mentioned in Perth Airport's submission. Additionally, Perth Airport will have the opportunity to submit their input when the Improvement Scheme is advertised.

Considering the above comments, a level of commercial development immediately surrounding the train station is considered appropriate. The City will collaborate with the State Government to encourage this through the preparation of the planning framework as stated in Action 1.3.