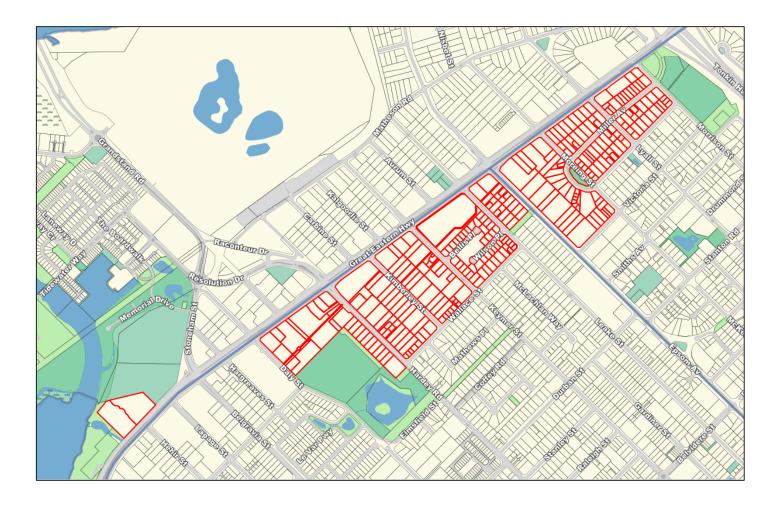

#### **Aboriginal Heritage Site 16694**

Aboriginal Cultural Heritage Registered Place 16694 is located within the broader Redcliffe Industrial Area (Figure 3).

Figure 3: Registered Aboriginal Heritage Site 16694