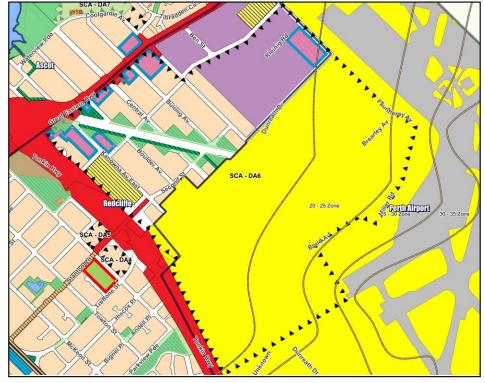

#### **Perth Airport**

The ACPS identifies two centres which are wholly or partially within land operated by Perth Airport. This includes:

- The Redcliffe Station Neighbourhood Centre which is proposed to be located surrounding the Redcliffe Station and over the portion of Perth Airport's land, which currently accommodates the Woolworths Shopping Centre.
- The Perth Airport Specialised Centre which encompasses the entire Perth Airport estate (future development within this area is informed by the Perth Airport Masterplan).

Perth Airport have outlined that they are not supportive of significant commercial/retail development associated with the Redcliffe Station Neighbourhood Centre occurring outside of the Perth Airport Estate. In considering this comment, the following is relevant:

- While future development in this area will be guided by the State Government's currently under development Improvement Scheme, the RNA supports a level of commercial development immediately surrounding the train station.
- Improvement Plan No.45 aims to establish a transit-oriented development that incorporates a variety of residential, retail and commercial uses, to serve the local community's needs for convenience and employment. The proposed scale of the commercial component is anticipated to align with the context of a transit-oriented development and is not expected raise the concerns mentioned in Perth Airport's submission. Additionally, Perth Airport will have the opportunity to submit their input when the Improvement Scheme is advertised.

Considering the above comments, a level of commercial development immediately surrounding the train station is considered appropriate. The City will collaborate with the State Government to encourage this through the preparation of the planning framework as stated in Action 1.3.