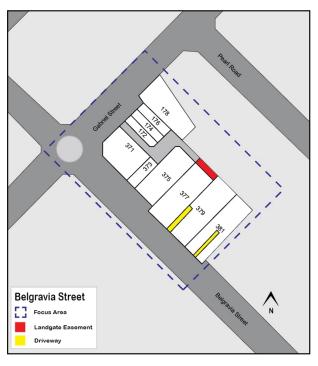

#### **Local Centre**

Kooyong Road, Redcliffe

Ascot, Ascot Waters, Belgravia Street, Belmay, Belmont Square, Epsom Avenue, Francisco Street, Golden Gateway, Love Street, The Springs, Wright Street