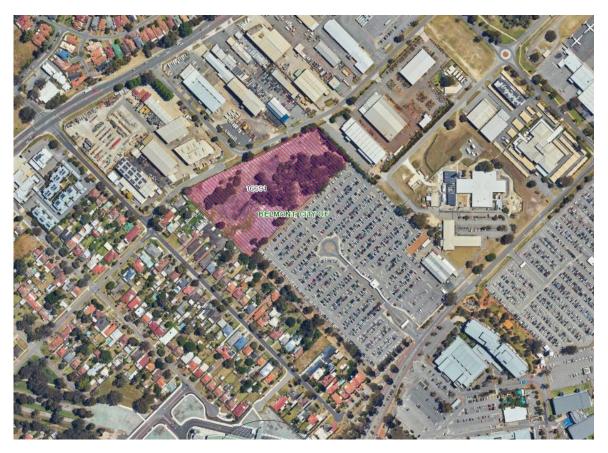

#### **Aboriginal Heritage Site 16694**

Aboriginal Cultural Heritage Registered Place 16694 is located within the broader Redcliffe Industrial Area (Figure 3).

Figure 3: Registered Aboriginal Heritage Site 16694

Several submissions raised concern regarding potential impacts from the ACPS for this Registered Aboriginal Site and requested that this be protected. In addition, submissions queried whether Council engaged with traditional owners regarding this site as part of the ACPS advertising.

In considering these submissions the following is noted:

- The ACPS does not affect Registered Place 16694 by either changes to zoning, reservation, planning controls, or development of the land. Therefore, the City engaged with the landowner, Perth Airport, but did not directly consult with Traditional Owners regarding the draft ACPS. It should be noted that any developments on this land must adhere to the Aboriginal Heritage Act 1972.
- Site 16694 is located within the Perth Airport Estate. Whilst the site is currently zoned Industrial under LPS 15, the Department of Planning, Lands and Heritage (DPLH) are currently progressing an amendment to the Metropolitan Region Scheme to reserve the land 'Public Purpose'. This is consistent with the reservation applied to the remainder of the Airport Estate. It is important to note that this is a separate exercise and process to the ACPS.
- The strong connection between members of the Aboriginal community and the land on which Perth Airport is situated is recognised in a Partnership