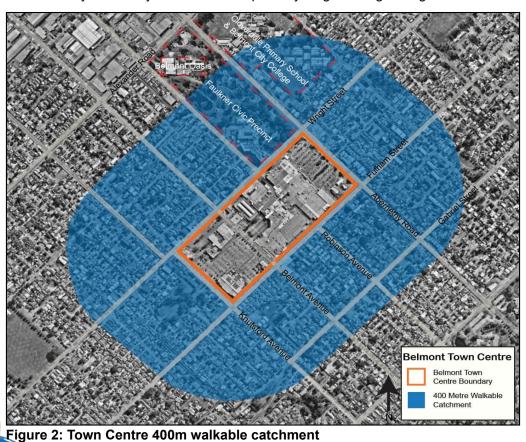

#### **Belmont Town Centre**

The draft ACPS for Belmont Town Centre proposed the investigation of the following:

- A payment in-lieu of a parking plan;
- The development of an urban open space within the Town Centre; and
- The preparation of a precinct structure plan to guide future development.

The submission on behalf of the owner of Belmont Forum opposes these three matters as discussed in further detail below.

Payment In-lieu of Parking Plan

The submission opposes investigating a payment in-lieu of parking plan for the Town Centre and its surroundings. Like Eastgate Neighbourhood Centre, the Strategy merely recommended investigating the suitability of creating such a plan.

#### Precinct Structure Plan

The submitter was not supportive of preparing a precinct structure plan to guide the future development of their land. In addition, the submission opposed the requirement for a precinct structure plan to be prepared prior to the determination of future applications that propose the incremental expansion of the Town Centre.

In considering these objections, the following is relevant:

- State Planning Policy 4.2 Activity Centres for Perth and Peel requires the preparation of a Precinct Structure for secondary centres. As Belmont Town Centre is a secondary centre, it is necessary and appropriate to require a precinct structure plan to be prepared to ensure that development occurs in a holistic manner.
- In terms of responsibility for preparing a precinct structure plan, it is standard planning practice for landowners to prepare strategic frameworks to guide development of their landholdings. This is particularly the case where land is predominantly owned by a single landowner. Local government involvement may only be required where substantial land fragmentation necessitates a coordinated approach. In this instance, the owners of Belmont Forum are the predominant owners of land within the Town Centre, with only a handful of separately owned tenancies. Given this, it is considered appropriate for the owners of Belmont Forum to progress this planning work.
- The recent scheme amendment submitted by the owner of the Belmont Forum is a pertinent example to consider. This amendment proposed the

#### Urban Open Space

The submission also objects to the development of an urban open space, citing concerns about potential impacts on retail expansion.

In considering this comment, the following is relevant:

- The development of urban open space is encouraged by State Planning Policy 7.2 – Precinct Design Guidelines, as they provide places for social interaction and gathering.
- The ACPS action is for investigation within the Town Centre boundary. It is noted this includes investigation on both private land and/or the road reserve options. It is considered that the preparation of a precinct structure plan would be an appropriate mechanism to support this investigation.