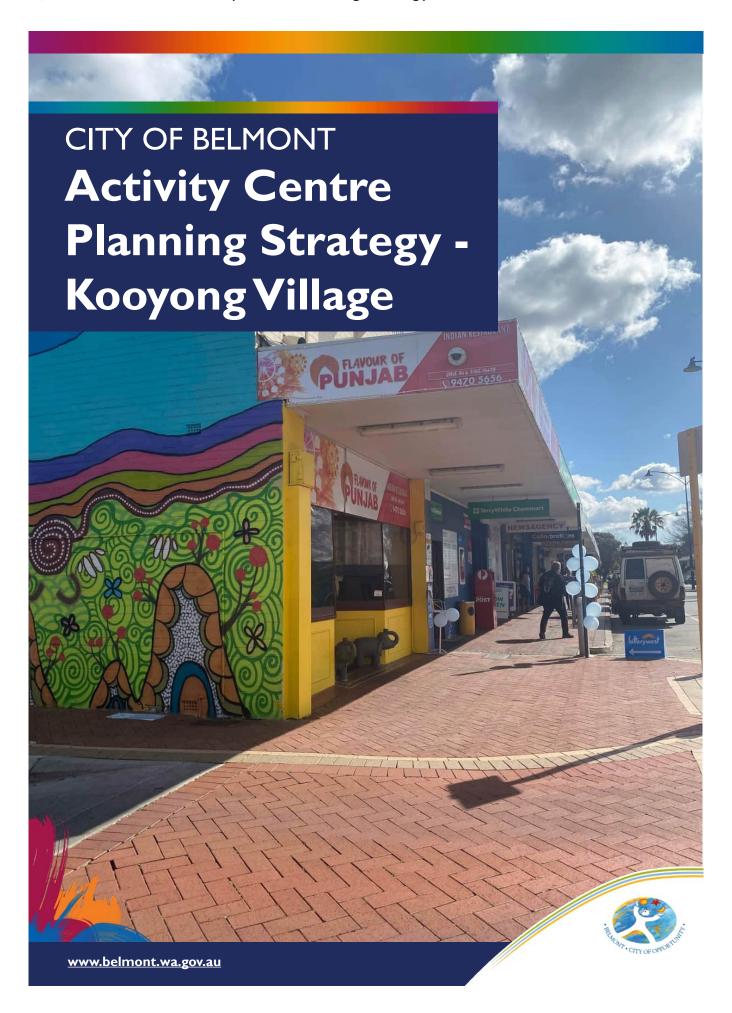

- Kooyong Road Centre
- Belgravia Street Centre
- Belvidere Street Centre

Contemporary activity centre planning seeks to enable safe and secure centres through an increase in street activity and passive surveillance from surrounding development.

This Strategy aims to increase the vibrancy and activity of centres through built form provisions, street activation, universal design and improved street scapes.

Whilst the City can undertake improvements within the public realm (i.e. within public roads and verges), the City can only encourage improvements to private property as it is individual landowners who are ultimately responsible for their property.