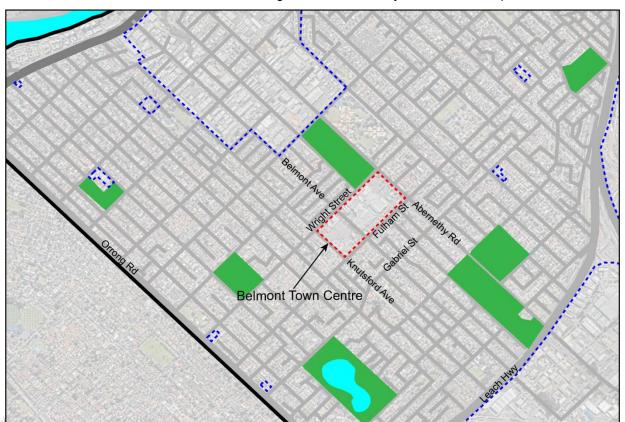

#### Location

The ACPS relates to the activity centres located within the City of Belmont as shown in Figure 1.

Figure 1: Activity Centres in City of Belmont