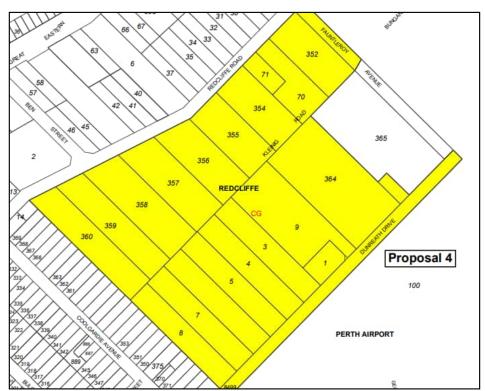

#### **Perth Airport**

The ACPS identifies two centres which are wholly or partially within land operated by Perth Airport. This includes:

- The Redcliffe Station Neighbourhood Centre which is proposed to be located surrounding the Redcliffe Station and over the portion of Perth Airport's land, which currently accommodates the Woolworths Shopping Centre.
- The Perth Airport Specialised Centre which encompasses the entire Perth Airport estate (future development within this area is informed by the Perth Airport Masterplan).

Perth Airport have outlined that they are not supportive of significant commercial/retail development associated with the Redcliffe Station Neighbourhood Centre occurring outside of the Perth Airport Estate. In considering this comment, the following is relevant:

- While future development in this area will be guided by the State Government's currently under development Improvement Scheme, the RNA supports a level of commercial development immediately surrounding the train station.
- Improvement Plan No.45 aims to establish a transit-oriented development that incorporates a variety of residential, retail and commercial uses, to serve the local community's needs for convenience and employment. The proposed scale of the commercial component is anticipated to align with the context of a transit-oriented development and is not expected raise the concerns mentioned in Perth Airport's submission. Additionally, Perth Airport will have the opportunity to submit their input when the Improvement Scheme is advertised.

Considering the above comments, a level of commercial development immediately surrounding the train station is considered appropriate. The City will collaborate with the State Government to encourage this through the preparation of the planning framework as stated in Action 1.3.