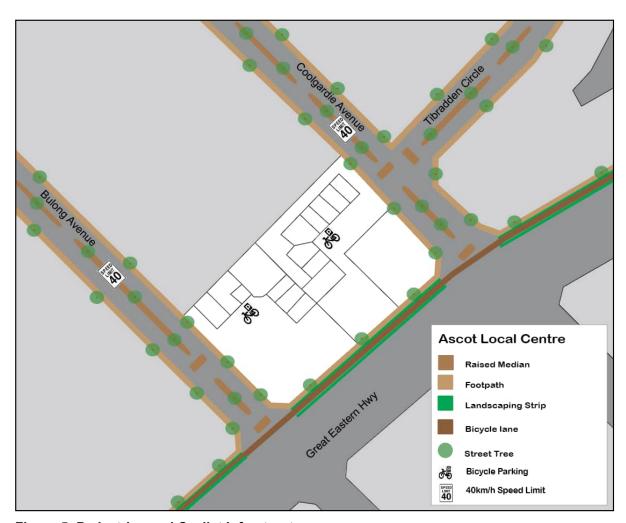

To facilitate a level of consistency amongst all centres directly adjacent to Great Eastern Highway that are not already subject to detailed planning, the Ascot Local Centre section of the ACPS has also been amended to reflect the investigation of both an R-ACO or R-AC1 density coding.