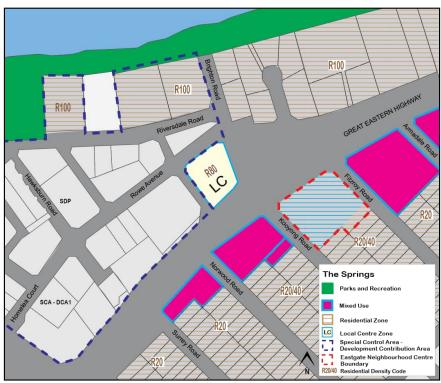

#### Centre Context

The context section analyses the current centre boundary, associated catchment area, and the zoning and residential densities within and surrounding the activity centres.

#### Movement

The movement section analyses the current movement network (walking, cycling, private vehicles and public transport) within and surrounding each activity centre, and details areas which can be investigated for improvement.

#### Place

The place section focusses on the potential to improve the overall attractiveness of activity centres through the investigation of actions relating to streetscape improvements, open spaces/meeting places and public art.