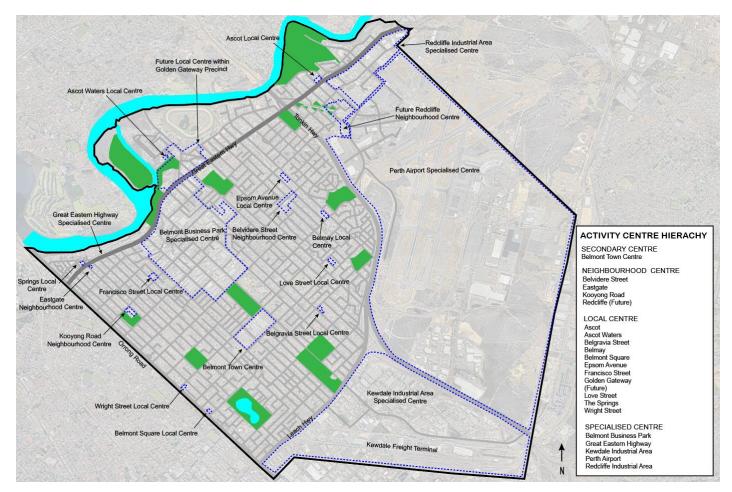

#### Location

The ACPS relates to the activity centres located within the City of Belmont as shown in Figure 1.

Figure 1: Activity Centres in City of Belmont

The City of Belmont's activity centre hierarchy is illustrated in Figure 2 below:

Secondary
Centre
Belmont Centre

Neighbourhood Centre
Belvidere Street, Eastgate,

#### **Local Centre**

Kooyong Road, Redcliffe

Ascot, Ascot Waters, Belgravia Street, Belmay, Belmont Square, Epsom Avenue, Francisco Street, Golden Gateway, Love Street, The Springs, Wright Street

#### **Specialised Centres**

- Belmont Business Park
- Kewdale Industrial Area
- Perth Airport
- Redcliffe Industrial Area
- Great Eastern Highway

A description of the hierarchy relevant to the City of Belmont is included below.