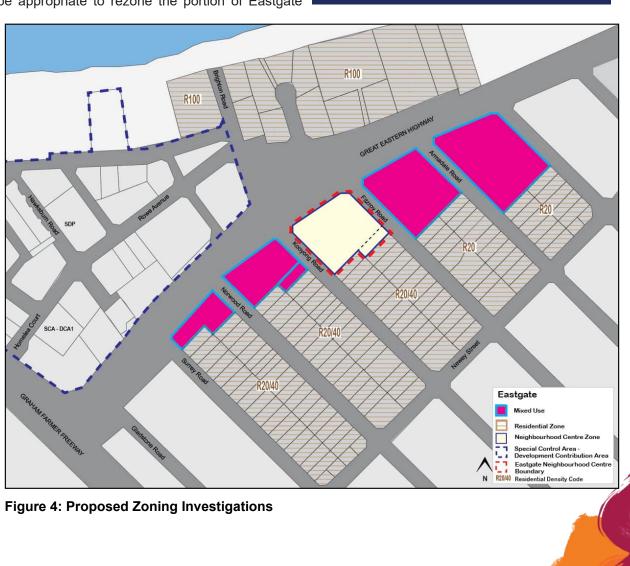

#### **Eastgate Neighbourhood Centre**

The draft ACPS for Eastgate Neighbourhood Centre contains actions relating to the investigation of:

- Whether it is appropriate to apply an R-AC1 density code over the subject land; and
- The preparation of a payment-in-lieu of parking plan.

A submission on behalf of the owner of the centre requested that the draft ACPS apply an R-ACO density over the site. This code requires a planning instrument be prepared to detail site specific development outcomes. In addition, the submission did not support the action for the investigation of a payment-in-lieu of parking plan. These matters will be discussed in further detail below.

#### R-AC0 Density Code

The submission on behalf of the landowner requested the ability for future detailed planning, potentially in the form of a Local Development Plan, to be undertaken to guide development of the land. To facilitate this, the submission requested that reference to an R-ACO density code be reflected within the draft ACPS for land within the Centre. In considering this, the following is relevant:

- The draft ACPS designates the investigation of an R-AC1 density code for the land as this is consistent with the density code reflected within State Planning Policy 7.3 – Residential Design Codes (R-Codes) for 'high density urban centres'.
- The draft ACPS does however identify that the side and rear setback provisions associated with an R-AC1 density code contained within the R-Codes, may not provide an appropriate interface between the Centre and the adjoining residential development. The Strategy therefore notes that should this density code be applied, DPLH approval would need to be sought to augment these setback provisions.
- An R-ACO density code could also be appropriate to apply to the Centre.
  The R-ACO requires the preparation of a site-specific planning tool
  (potentially a Local Development Plan) which responds to the site's
  context. This would mean that approval from the DPLH would not be
  required to augment provisions of the R-Codes, such as the setback
  provisions associated with an R-AC1 density code.

It should also be noted that a future site-specific planning tool such as a Local Development Plan or Structure Plan would be advertised to the surrounding community.

At this stage, there is merit in investigating both the options of either R-AC1 or R-AC0 density codes for the site. The ACPS has been updated to reflect this accordingly.

To facilitate a level of consistency amongst all centres directly adjacent to Great Eastern Highway that are not already subject to detailed planning, the Ascot Local Centre section of the ACPS has also been amended to reflect the investigation of both an R-ACO or R-AC1 density coding.