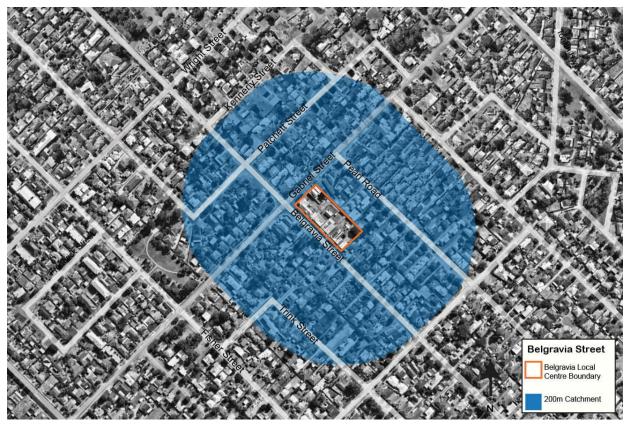

#### **Local Centre**

Kooyong Road, Redcliffe

Ascot, Ascot Waters, Belgravia Street, Belmay, Belmont Square, Epsom Avenue, Francisco Street, Golden Gateway, Love Street, The Springs, Wright Street

#### Centre Context

The context section analyses the current centre boundary, associated catchment area, and the zoning and residential densities within and surrounding the activity centres.