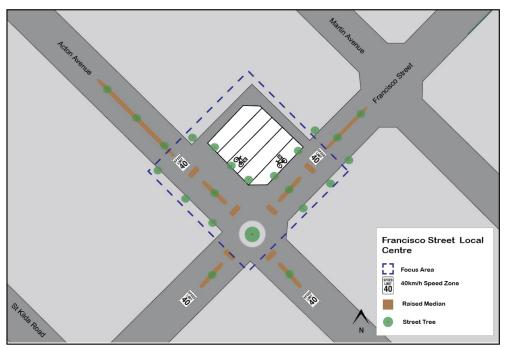

ans and cyclists be prioritised within activity centres. Several opportunities exist to increase pedestrian and cyclist priority within key areas of the Centre including the following as visualised by Figure 6:

- Provide dedicated pedestrian crossing points along new raised medians on Acton Avenue and Francisco Street.
- Undertake a review of street trees within 400m of the Centre and program replanting for species that establish shade canopies.
- Implement a 40km/h speed limit on Francisco Street and Acton Avenue to create a safer pedestrian orientated centre.
- Investigate whether it is appropriate to extend footpaths either side of Acton Avenue and Francisco Street.

#### Action 2.1

Investigate improvements to pedestrian and cyclist priority within the Francisco Street Local Centre.



Figure 6: Pedestrian and Cyclist Infrastructure

Activity Centre Planning Strategy

## **Wayfinding**

Wayfinding measures provide directional assistance for pedestrians and cyclists on locating points of interest, in this case Francisco Street Local Centre. While driving to an activity centre is fairly well defined by the road network itself, it is more difficult to find the easiest and safest walking and cycling route.

Wayfinding signage and maps clearly define these walking and cycling routes. This creates a more viable of transport.

It is recommended that detailed planning be undertaken to identify appropriate locations for directional boards, signage and maps within the 200m walkable catchment of the Centre.

#### Action 2.2

Investigate the implementation of wayfinding measures a