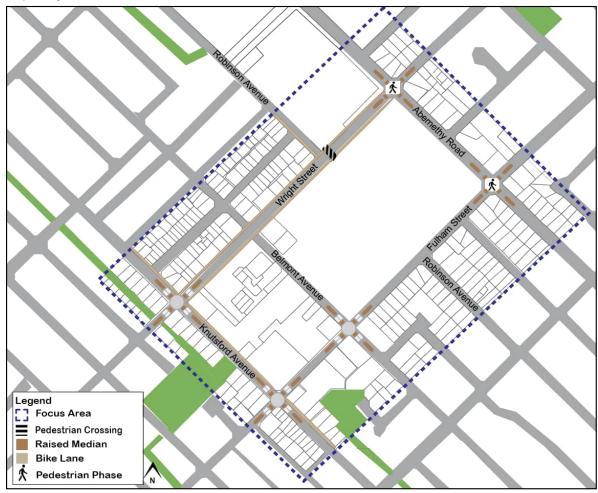

#### Location

The ACPS relates to the activity centres located within the City of Belmont as shown in Figure 1.

Figure 1: Activity Centres in City of Belmont

#### Centre Context

The context section analyses the current centre boundary, associated catchment area, and the zoning and residential densities within and surrounding the activity centres.

#### Movement

The movement section analyses the current movement network (walking, cycling, private vehicles and public transport) within and surrounding each activity centre, and details areas which can be investigated for improvement.

#### Place

The place section focusses on the potential to improve the overall attractiveness of activity centres through the investigation of actions relating to streetscape improvements, open spaces/meeting places and public art.