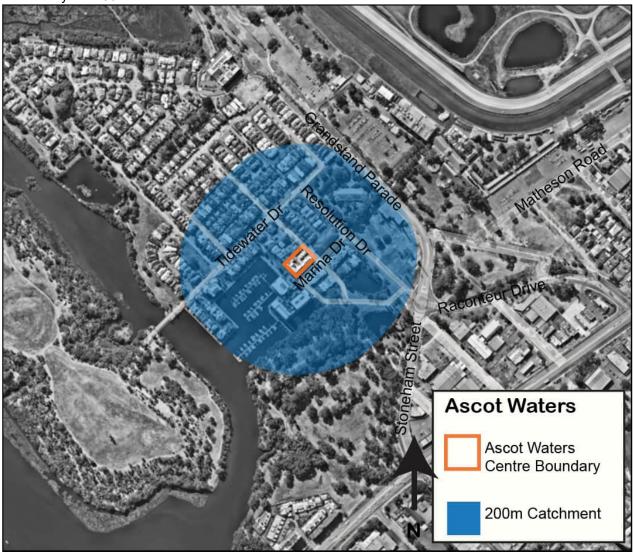

#### **Local Centre**

Kooyong Road, Redcliffe

Ascot, Ascot Waters, Belgravia Street, Belmay, Belmont Square, Epsom Avenue, Francisco Street, Golden Gateway, Love Street, The Springs, Wright Street

#### Centre Context

The context section analyses the current centre boundary, associated catchment area, and the zoning and residential densities within and surrounding the activity centres.