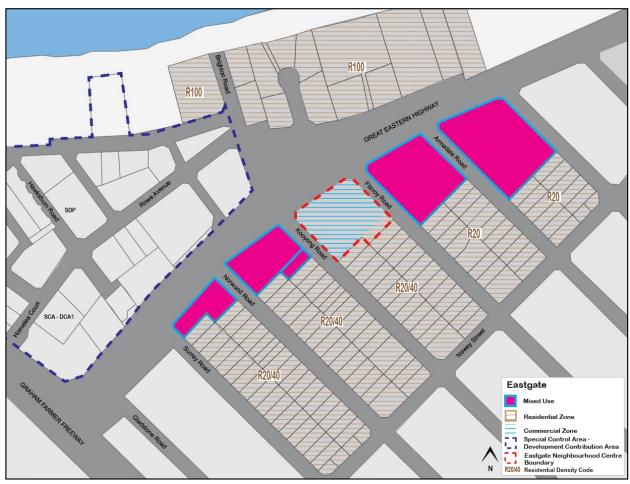

#### **Eastgate Neighbourhood Centre**

The draft ACPS for Eastgate Neighbourhood Centre contains actions relating to the investigation of:

- Whether it is appropriate to apply an R-AC1 density code over the subject land; and
- The preparation of a payment-in-lieu of parking plan.

A submission on behalf of the owner of the centre requested that the draft ACPS apply an R-ACO density over the site. This code requires a planning instrument be prepared to detail site specific development outcomes. In addition, the submission did not support the action for the investigation of a payment-in-lieu of parking plan. These matters will be discussed in further detail below.

#### R-AC0 Density Code

The submission on behalf of the landowner requested the ability for future detailed planning, potentially in the form of a Local Development Plan, to be undertaken to guide development of the land. To facilitate this, the submission requested that reference to an R-ACO density code be reflected within the draft ACPS for land within the Centre. In considering this, the following is relevant:

- The draft ACPS designates the investigation of an R-AC1 density code for the land as this is consistent with the density code reflected within State Planning Policy 7.3 – Residential Design Codes (R-Codes) for 'high density urban centres'.
- The draft ACPS does however identify that the side and rear setback provisions associated with an R-AC1 density code contained within the R-Codes, may not provide an appropriate interface between the Centre and the adjoining residential development. The Strategy therefore notes that should this density code be applied, DPLH approval would need to be sought to augment these setback provisions.
- An R-ACO density code could also be appropriate to apply to the Centre.
  The R-ACO requires the preparation of a site-specific planning tool
  (potentially a Local Development Plan) which responds to the site's
  context. This would mean that approval from the DPLH would not be
  required to augment provisions of the R-Codes, such as the setback
  provisions associated with an R-AC1 density code.

It should also be noted that a future site-specific planning tool such as a Local Development Plan or Structure Plan would be advertised to the surrounding community.

At this stage, there is merit in investigating both the options of either R-AC1 or R-AC0 density codes for the site. The ACPS has been updated to reflect this accordingly.

To facilitate a level of consistency amongst all centres directly adjacent to Great Eastern Highway that are not already subject to detailed planning, the Ascot Local Centre section of the ACPS has also been amended to reflect the investigation of both an R-ACO or R-AC1 density coding.

#### Payment-in-Lieu of Parking Plan

The submission was not supportive of the action relating to the investigation of a payment in-lieu of parking plan for the Centre and surrounds for the following reasons:

- There are limited opportunities for on-street car parking to be provided.
- Requiring cash in-lieu payments is onerous with little to no direct benefit for the subject site.
- It is in the best interests of the owners of the Centre to provide a suitable amount of car parking for its customers.
- An appropriate amount of on-site parking will be considered by the owner as part of future redevelopment.

In considering these comments, the following is relevant:

- The action was included because if as part of future redevelopment there is a parking shortfall, it may be appropriate for the City to impose a condition requiring the landowner to make a payment in-lieu of satisfying the applicable minimum on-site parking requirement.
- The payments received do not necessarily need to be used to deliver additional parking and can instead be directed to other transport infrastructure improvements.
- A payment in-lieu of parking plan would need to be in effect to set out the purposes for which money paid in accordance with the condition will be applied.

Notwithstanding the above points, the ACPS only proposes to investigate the appropriateness of preparing a payment in-lieu of parking plan. Officers consider it appropriate for these investigations to occur at a later stage when a better understanding of the future planning of the Centre is established.