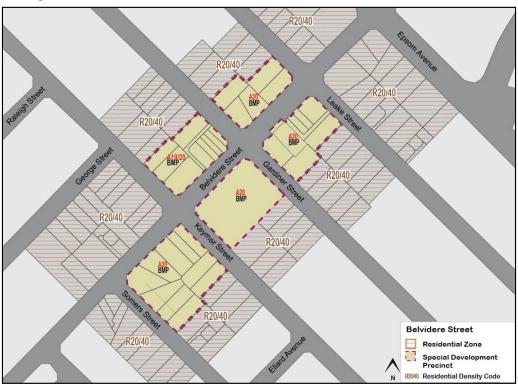

#### Centre Context

The context section analyses the current centre boundary, associated catchment area, and the zoning and residential densities within and surrounding the activity centres.