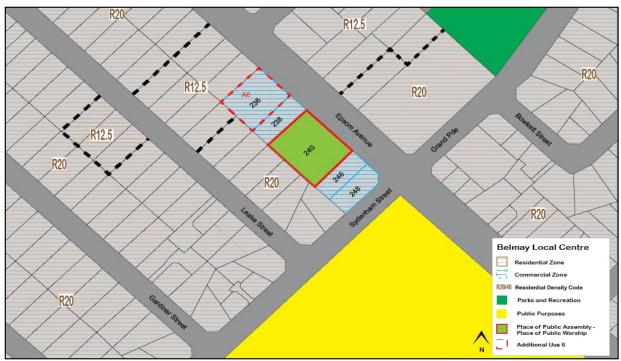

#### Centre Context

The context section analyses the current centre boundary, associated catchment area, and the zoning and residential densities within and surrounding the activity centres.