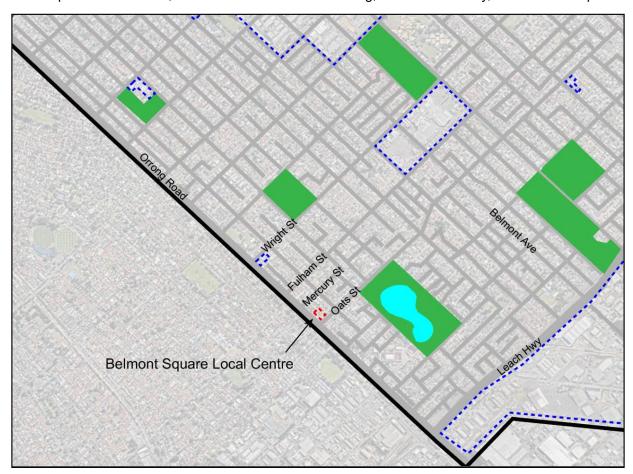

#### **Local Centre**

Kooyong Road, Redcliffe

Ascot, Ascot Waters, Belgravia Street, Belmay, Belmont Square, Epsom Avenue, Francisco Street, Golden Gateway, Love Street, The Springs, Wright Street

#### Centre Context

The context section analyses the current centre boundary, associated catchment area, and the zoning and residential densities within and surrounding the activity centres.