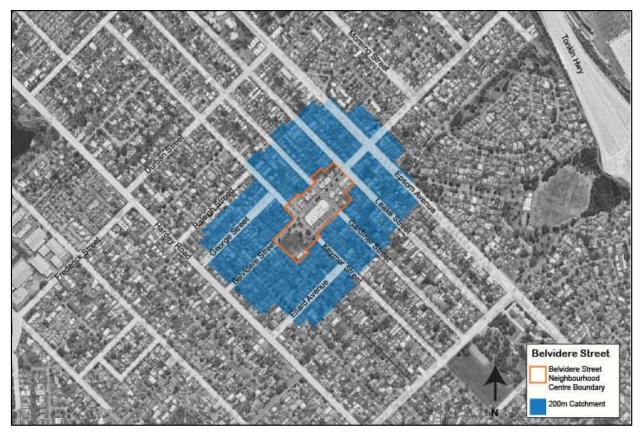

#### Centre Context

The context section analyses the current centre boundary, associated catchment area, and the zoning and residential densities within and surrounding the activity centres.

#### Movement

The movement section analyses the current movement network (walking, cycling, private vehicles and public transport) within and surrounding each activity centre, and details areas which can be investigated for improvement.

#### Place

The place section focusses on the potential to improve the overall attractiveness of activity centres through the investigation of actions relating to streetscape improvements, open spaces/meeting places and public art.