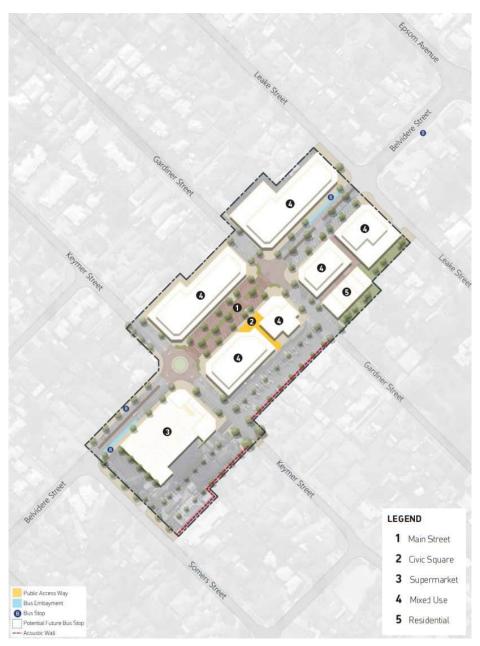

#### **Eastgate Neighbourhood Centre**

The draft ACPS for Eastgate Neighbourhood Centre contains actions relating to the investigation of:

- Whether it is appropriate to apply an R-AC1 density code over the subject land; and
- The preparation of a payment-in-lieu of parking plan.

#### **Belmont Town Centre**

The draft ACPS for Belmont Town Centre proposed the investigation of the following:

- A payment in-lieu of a parking plan;
- The development of an urban open space within the Town Centre; and
- The preparation of a precinct structure plan to guide future development.

Activity Centre Hierarchy and Retail Floorspace

The draft ACPS identifies a Local Centre of 1,200m² net lettable area (NLA) being developed along Daly Street, which is consistent with the draft Golden Gateway Local Structure Plan. The RNA prepared to inform the Strategy anticipates a gradual increase in retail floorspace within the Golden Gateway Precinct and land on the southern side of Great Eastern Highway between Belgravia Street and Hardey Road, from 4,826m² in 2016 and 5,500m² in 2031 to approximately 7,000m² by 2036.

Having regard to the abovementioned points, it is considered appropriate to retain the proposed Local Centre on Daly Street at the proposed 1,200m<sup>2</sup>.

Planning for Bulky Goods Showrooms

The submission also sets out Perth Racing's aspiration to develop bulky goods showrooms immediately adjacent to their requested activity centre on Resolution Drive. While officers do not support shifting the activity centre, the