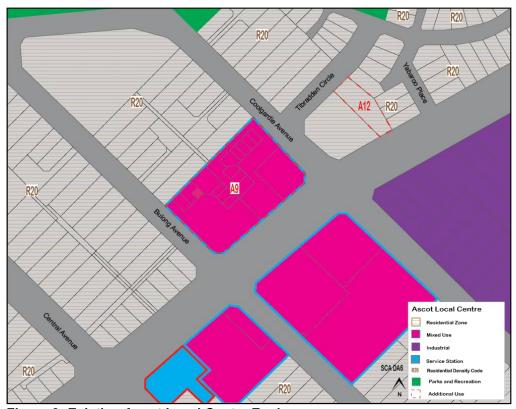

#### **Eastgate Neighbourhood Centre**

The draft ACPS for Eastgate Neighbourhood Centre contains actions relating to the investigation of:

- Whether it is appropriate to apply an R-AC1 density code over the subject land; and
- The preparation of a payment-in-lieu of parking plan.

#### R-AC0 Density Code

The submission on behalf of the landowner requested the ability for future detailed planning, potentially in the form of a Local Development Plan, to be undertaken to guide development of the land. To facilitate this, the submission requested that reference to an R-ACO density code be reflected within the draft ACPS for land within the Centre. In considering this, the following is relevant:

- The draft ACPS designates the investigation of an R-AC1 density code for the land as this is consistent with the density code reflected within State Planning Policy 7.3 – Residential Design Codes (R-Codes) for 'high density urban centres'.
- The draft ACPS does however identify that the side and rear setback provisions associated with an R-AC1 density code contained within the R-Codes, may not provide an appropriate interface between the Centre and the adjoining residential development. The Strategy therefore notes that should this density code be applied, DPLH approval would need to be sought to augment these setback provisions.
- An R-ACO density code could also be appropriate to apply to the Centre.
  The R-ACO requires the preparation of a site-specific planning tool
  (potentially a Local Development Plan) which responds to the site's
  context. This would mean that approval from the DPLH would not be
  required to augment provisions of the R-Codes, such as the setback
  provisions associated with an R-AC1 density code.