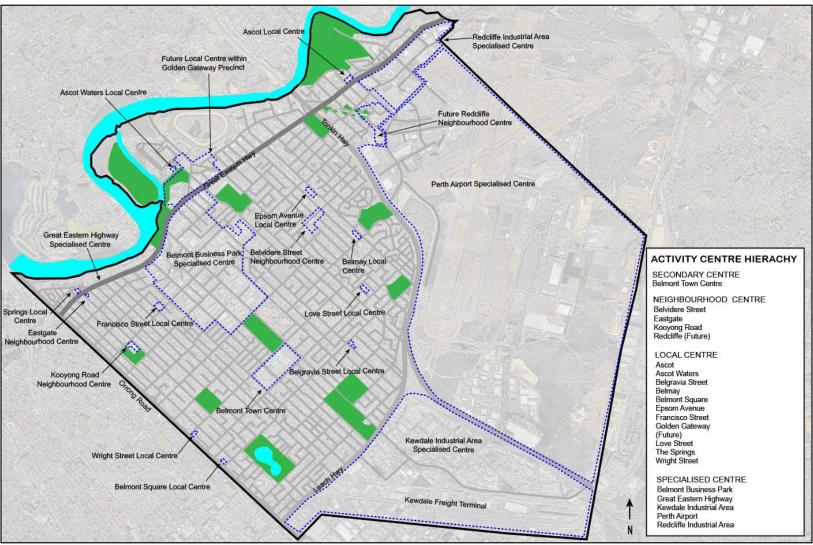

#### Location

The ACPS relates to the activity centres located within the City of Belmont as shown in Figure 1.

Figure 1: Activity Centres in City of Belmont

The City of Belmont's activity centre hierarchy is illustrated in Figure 2 below:

Secondary
Centre
Belmont Centre

Neighbourhood Centre
Belvidere Street, Eastgate,

#### **Local Centre**

Kooyong Road, Redcliffe

Ascot, Ascot Waters, Belgravia Street, Belmay, Belmont Square, Epsom Avenue, Francisco Street, Golden Gateway, Love Street, The Springs, Wright Street

#### **Specialised Centres**

- Belmont Business Park
- Kewdale Industrial Area
- Perth Airport
- Redcliffe Industrial Area
- Great Eastern Highway

A description of the hierarchy relevant to the City of Belmont is included below.