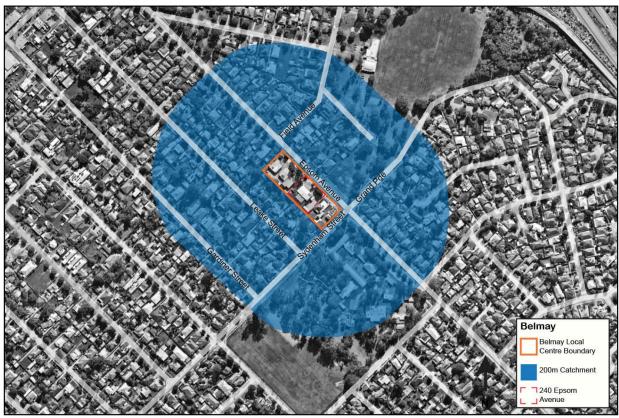

#### Centre Context

The context section analyses the current centre boundary, associated catchment area, and the zoning and residential densities within and surrounding the activity centres.