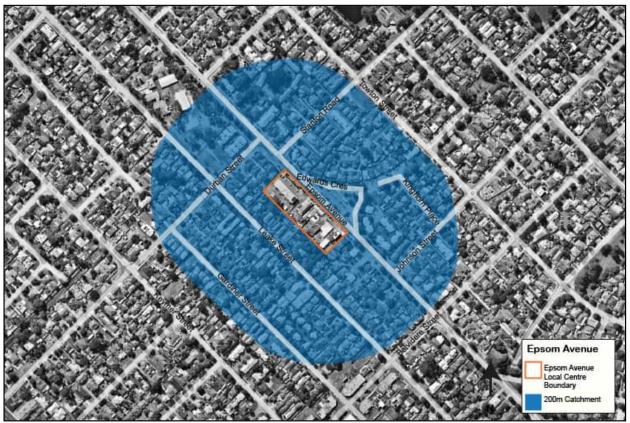

#### **Local Centre**

Kooyong Road, Redcliffe

Ascot, Ascot Waters, Belgravia Street, Belmay, Belmont Square, Epsom Avenue, Francisco Street, Golden Gateway, Love Street, The Springs, Wright Street

#### Centre Context

The context section analyses the current centre boundary, associated catchment area, and the zoning and residential densities within and surrounding the activity centres.