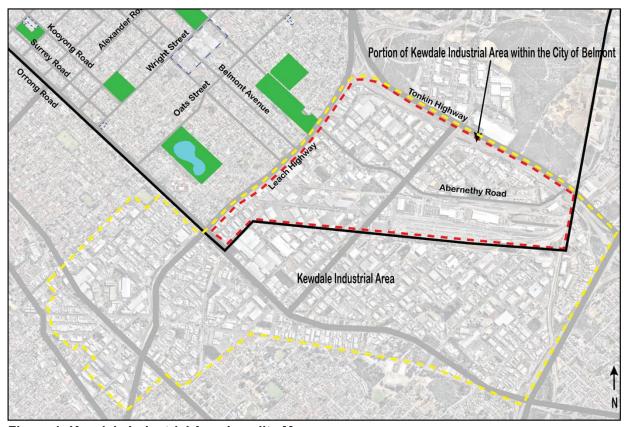

#### **Specialised Centres**

- Belmont Business Park
- Kewdale Industrial Area
- Perth Airport
- Redcliffe Industrial Area
- Great Eastern Highway

A description of the hierarchy relevant to the City of Belmont is included below.