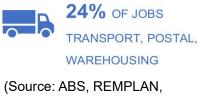

#### **Economic**

- In 2020, a total of 55,384 square metres of activity centre floor area was located within the City. A large portion of this floor area is located within the Belmont Town Centre.
- In 2020, 4,120 businesses operated within activity and industrial centres across the City.
- In 2021, there were a total of 52,692 jobs located within the City of Belmont.
- The largest employer within the City of Belmont is the Transport, Postal and Warehouse industry, focused within the Kewdale Industrial Area.
- Economic forecast has identified the need for an increase in retail floor area within various activity centres by 2036.