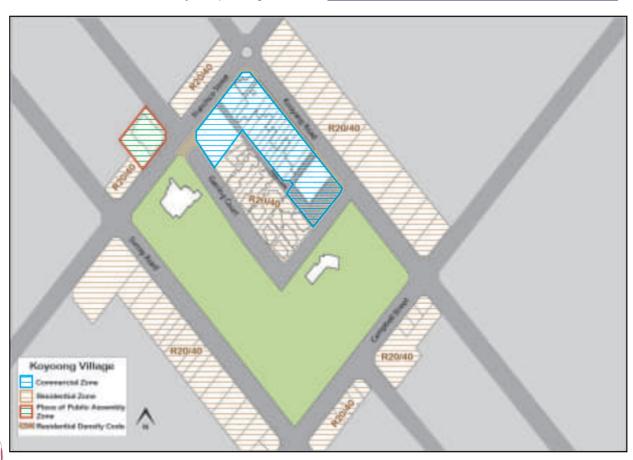

#### **Local Centre**

Kooyong Road, Redcliffe

Ascot, Ascot Waters, Belgravia Street, Belmay, Belmont Square, Epsom Avenue, Francisco Street, Golden Gateway, Love Street, The Springs, Wright Street

- Kooyong Road Centre
- Belgravia Street Centre
- Belvidere Street Centre

Contemporary activity centre planning seeks to enable safe and secure centres through an increase in street activity and passive surveillance from surrounding development.