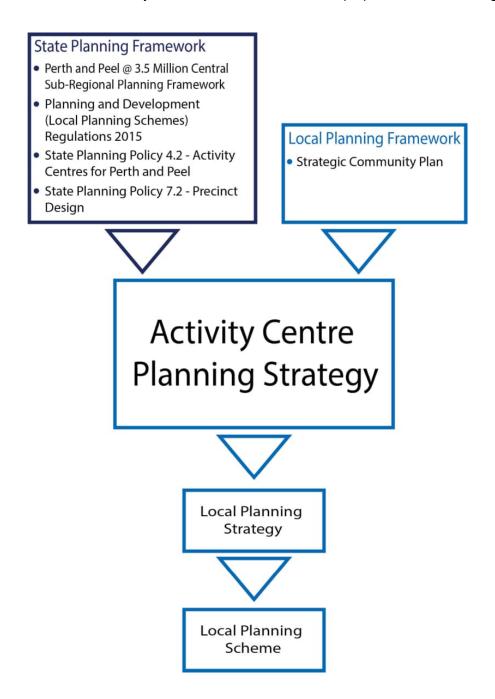

#### **Strategic Planning Framework**

#### Perth and Peel @ 3.5 Million

The Western Australian Planning Commission's (WAPC) 'Perth and Peel @ 3.5 million' guides the planning direction of the City. It recognises that a 'business-as-usual' approach to planning will not adequately accommodate Perth's growth and will likely result in significant detriment to the liveability of

#### **Statutory Planning Framework**

#### Planning and Development (Local Planning Schemes) Regulations 2015

A local planning strategy sets out the long-term planning direction for a local government, applies the principles of State Planning Policies (e.g. SPP 4.2), and provides the rational for zones and densities under a local planning scheme.