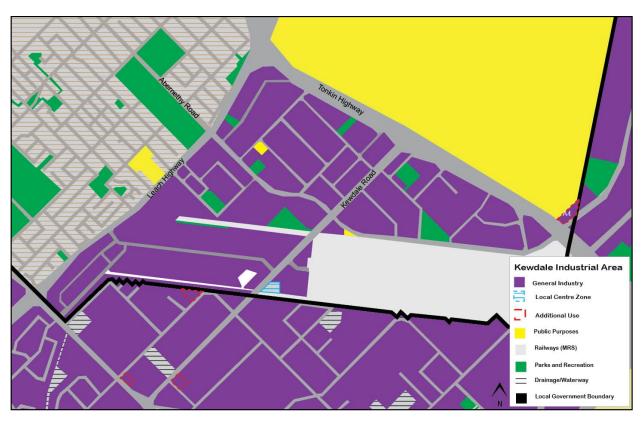

#### **Specialised Centres**

- Belmont Business Park
- Kewdale Industrial Area
- Perth Airport
- Redcliffe Industrial Area
- Great Eastern Highway

A description of the hierarchy relevant to the City of Belmont is included below.

#### **Economic**

- In 2020, a total of 55,384 square metres of activity centre floor area was located within the City. A large portion of this floor area is located within the Belmont Town Centre.
- In 2020, 4,120 businesses operated within activity and industrial centres across the City.
- In 2021, there were a total of 52,692 jobs located within the City of Belmont.
- The largest employer within the City of Belmont is the Transport, Postal and Warehouse industry, focused within the Kewdale Industrial Area.
- Economic forecast has identified the need for an increase in retail floor area within various activity centres by 2036.