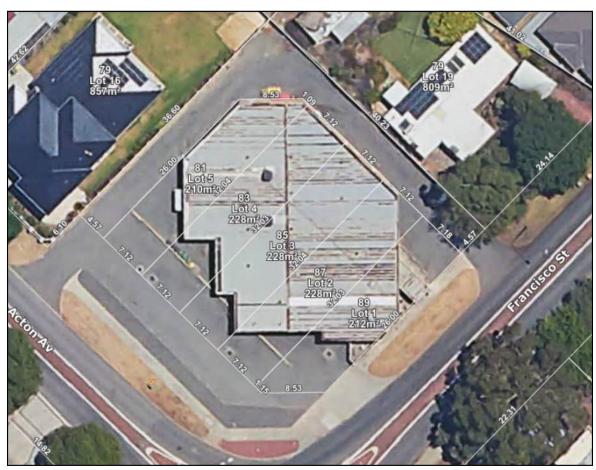

options to reconfigure the road reserve to facilitate an improved interface between development and the public realm.

A laneway also exists adjacent to the side lot boundaries. This piece of land is in private ownership however the details of the landowner are unknown (further investigation required).

The City should explore the possibility of the laneway being consolidated into 81 - 89 Acton Avenue. This will ensure that any future redevelopment is able to effectively utlise all land within the Centre.

#### Action 1.6

Investigate closure and disposal of a portion of the Acton Avenue Road Reserve adjacent to the Francisco Street Local Centre.

#### **Action 1.7**

Investigate current ownership details of the laneway and whether this land can be consolidated into 81-89 Acton Avenue.





Figure 5: Cadastre Aerial Photograph

## 2. Movement

The Francisco Street Local Centre is accessible by all modes of transport apart from train and bus; however the most convenient remains the private vehicle. Access to and from the Local Centre is supported by a legible road network and abundant of on-site parking, making travel by private vehicles highly attractive.

Footpaths connecting the surrounding residential areas to the Local Centre facilitate walking as an option. Cycling to and from the Centre is not specifically promoted through on-street cycle lanes or bicycle parking facilities. With regard to public transport, the closest bus stop is located approximately 500m to the north east along Belmont Avenue.

State Planning Policy 4.2 – Activity Centres (SPP 4.2) outlines the imp