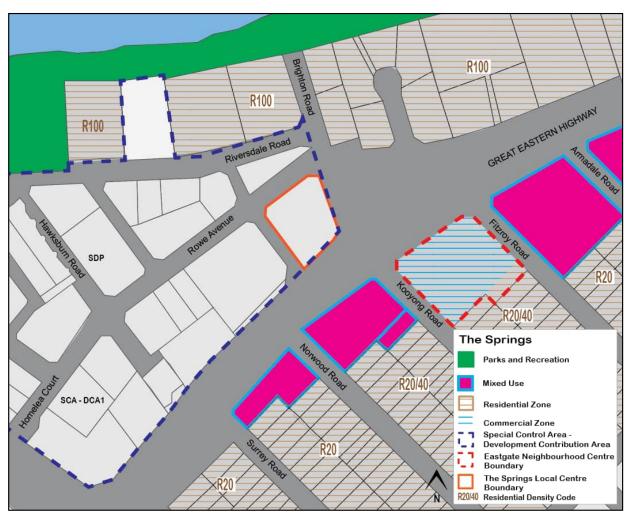

#### Centre Context

The context section analyses the current centre boundary, associated catchment area, and the zoning and residential densities within and surrounding the activity centres.

#### Movement

The movement section analyses the current movement network (walking, cycling, private vehicles and public transport) within and surrounding each activity centre, and details areas which can be investigated for improvement.

#### Place

The place section focusses on the potential to improve the overall attractiveness of activity centres through the investigation of actions relating to streetscape improvements, open spaces/meeting places and public art.