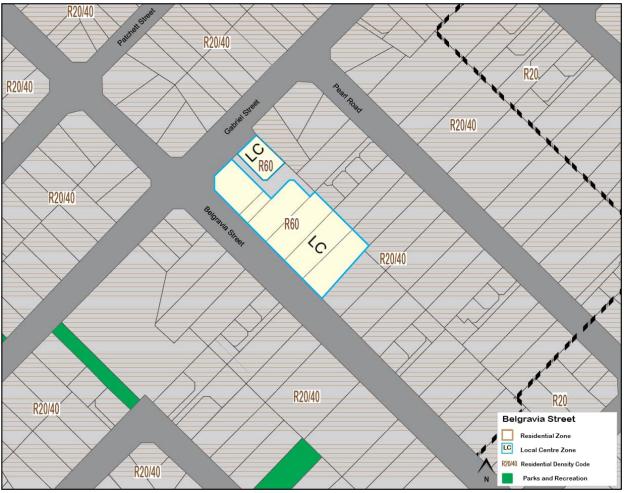

#### **Local Centre**

Kooyong Road, Redcliffe

Ascot, Ascot Waters, Belgravia Street, Belmay, Belmont Square, Epsom Avenue, Francisco Street, Golden Gateway, Love Street, The Springs, Wright Street

- Kooyong Road Centre
- Belgravia Street Centre
- Belvidere Street Centre

Contemporary activity centre planning seeks to enable safe and secure centres through an increase in street activity and passive surveillance from surrounding development.