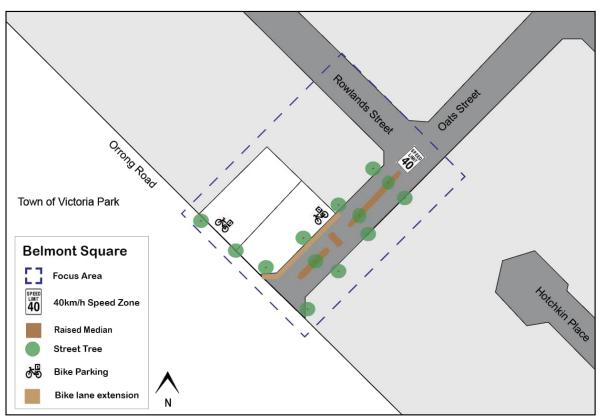

#### **Movement**

The community expressed a desire for high quality pedestrian infrastructure, better accessibility to public transport (particularly connecting surrounding train stations) and safer bicycle paths.

This Strategy encourages active transport and public transport usage, whilst seeking to find a balance between all modes of transport. This strategy also aims to facilitate universal accessibility within activity centres.