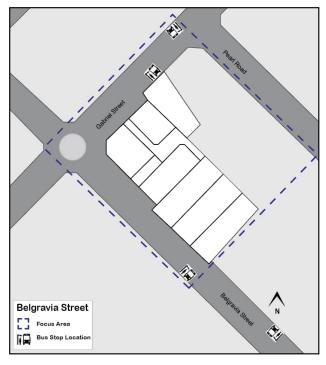

- Kooyong Road Centre
- Belgravia Street Centre
- Belvidere Street Centre

Contemporary activity centre planning seeks to enable safe and secure centres through an increase in street activity and passive surveillance from surrounding development.