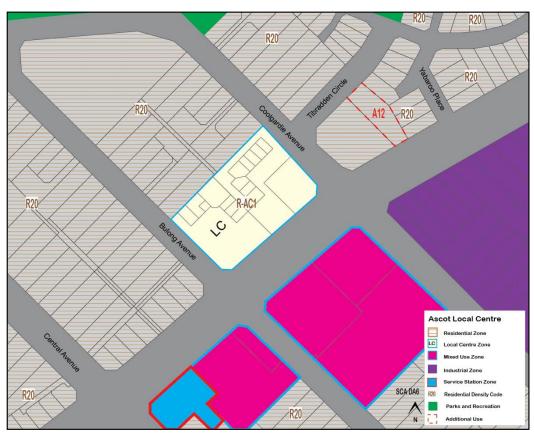

#### **Eastgate Neighbourhood Centre**

The draft ACPS for Eastgate Neighbourhood Centre contains actions relating to the investigation of:

- Whether it is appropriate to apply an R-AC1 density code over the subject land; and
- The preparation of a payment-in-lieu of parking plan.

#### R-AC0 Density Code

The submission on behalf of the landowner requested the ability for future detailed planning, potentially in the form of a Local Development Plan, to be undertaken to guide development of the land. To facilitate this, the submission requested that reference to an R-ACO density code be reflected within the draft ACPS for land within the Centre. In considering this, the following is relevant:

- The draft ACPS designates the investigation of an R-AC1 density code for the land as this is consistent with the density code reflected within State Planning Policy 7.3 – Residential Design Codes (R-Codes) for 'high density urban centres'.
- The draft ACPS does however identify that the side and rear setback provisions associated with an R-AC1 density code contained within the R-Codes, may not provide an appropriate interface between the Centre and the adjoining residential development. The Strategy therefore notes that should this density code be applied, DPLH approval would need to be sought to augment these setback provisions.
- An R-ACO density code could also be appropriate to apply to the Centre.
  The R-ACO requires the preparation of a site-specific planning tool
  (potentially a Local Development Plan) which responds to the site's
  context. This would mean that approval from the DPLH would not be
  required to augment provisions of the R-Codes, such as the setback
  provisions associated with an R-AC1 density code.