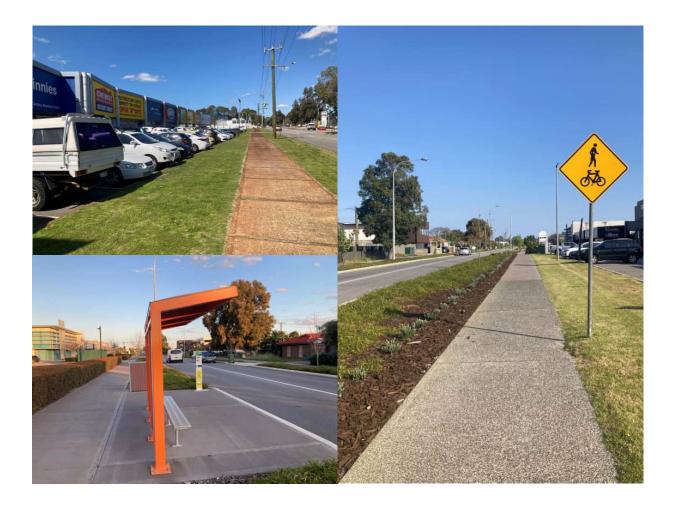

#### Movement

The movement section analyses the current movement network (walking, cycling, private vehicles and public transport) within and surrounding each activity centre, and details areas which can be investigated for improvement.

#### **Movement**

The community expressed a desire for high quality pedestrian infrastructure, better accessibility to public transport (particularly connecting surrounding train stations) and safer bicycle paths.

This Strategy encourages active transport and public transport usage, whilst seeking to find a balance between all modes of transport. This strategy also aims to facilitate universal accessibility within activity centres.