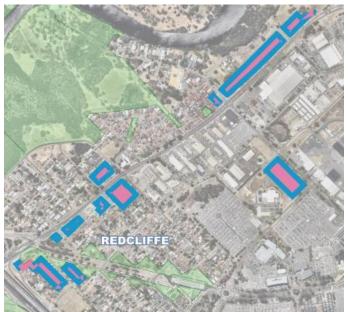

#### Location

The ACPS relates to the activity centres located within the City of Belmont as shown in Figure 1.

Figure 1: Activity Centres in City of Belmont