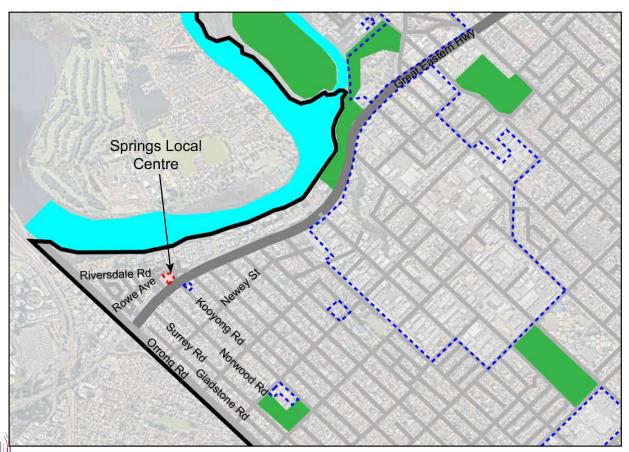

The City of Belmont's activity centre hierarchy is illustrated in Figure 2 below:

Secondary
Centre
Belmont Centre

Neighbourhood Centre
Belvidere Street, Eastgate,

#### **Local Centre**

Kooyong Road, Redcliffe

Ascot, Ascot Waters, Belgravia Street, Belmay, Belmont Square, Epsom Avenue, Francisco Street, Golden Gateway, Love Street, The Springs, Wright Street

#### **Specialised Centres**

- Belmont Business Park
- Kewdale Industrial Area
- Perth Airport
- Redcliffe Industrial Area
- Great Eastern Highway

A description of the hierarchy relevant to the City of Belmont is included below.

#### **Eastgate Neighbourhood Centre**

The draft ACPS for Eastgate Neighbourhood Centre contains actions relating to the investigation of:

- Whether it is appropriate to apply an R-AC1 density code over the subject land; and
- The preparation of a payment-in-lieu of parking plan.

A submission on behalf of the owner of the centre requested that the draft ACPS apply an R-ACO density over the site. This code requires a planning instrument be prepared to detail site specific development outcomes. In addition, the submission did not support the action for the investigation of a payment-in-lieu of parking plan. These matters will be discussed in further detail below.

#### R-AC0 Density Code

The submission on behalf of the landowner requested the ability for future detailed planning, potentially in the form of a Local Development Plan, to be undertaken to guide development of the land. To facilitate this, the submission requested that reference to an R-ACO density code be reflected within the draft ACPS for land within the Centre. In considering this, the following is relevant:

- The draft ACPS designates the investigation of an R-AC1 density code for the land as this is consistent with the density code reflected within State Planning Policy 7.3 – Residential Design Codes (R-Codes) for 'high density urban centres'.
- The draft ACPS does however identify that the side and rear setback provisions associated with an R-AC1 density code contained within the R-Codes, may not provide an appropriate interface between the Centre and the adjoining residential development. The Strategy therefore notes that should this density code be applied, DPLH approval would need to be sought to augment these setback provisions.
- An R-ACO density code could also be appropriate to apply to the Centre.
  The R-ACO requires the preparation of a site-specific planning tool
  (potentially a Local Development Plan) which responds to the site's
  context. This would mean that approval from the DPLH would not be
  required to augment provisions of the R-Codes, such as the setback
  provisions associated with an R-AC1 density code.

It should also be noted that a future site-specific planning tool such as a Local Development Plan or Structure Plan would be advertised to the surrounding community.

At this stage, there is merit in investigating both the options of either R-AC1 or R-AC0 density codes for the site. The ACPS has been updated to reflect this accordingly.

To facilitate a level of consistency amongst all centres directly adjacent to Great Eastern Highway that are not already subject to detailed planning, the Ascot Local Centre section of the ACPS has also been amended to reflect the investigation of both an R-ACO or R-AC1 density coding.