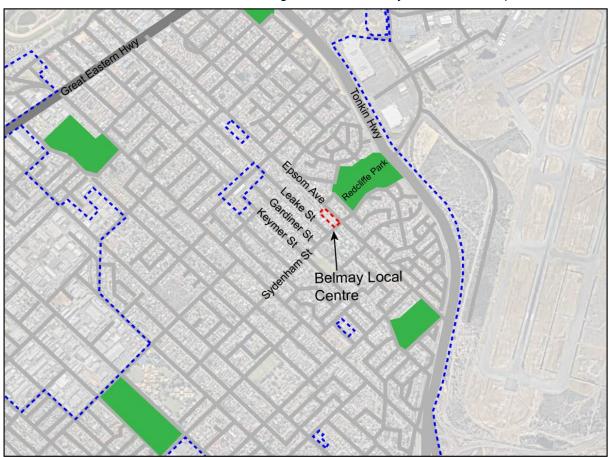

#### **Local Centre**

Kooyong Road, Redcliffe

Ascot, Ascot Waters, Belgravia Street, Belmay, Belmont Square, Epsom Avenue, Francisco Street, Golden Gateway, Love Street, The Springs, Wright Street