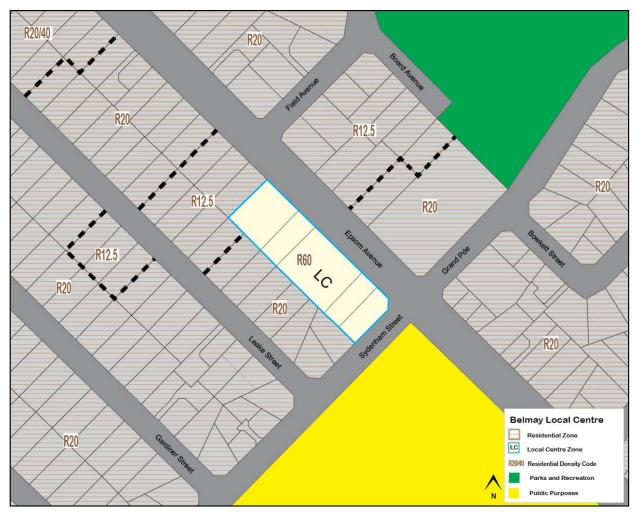

#### **Local Centre**

Kooyong Road, Redcliffe

Ascot, Ascot Waters, Belgravia Street, Belmay, Belmont Square, Epsom Avenue, Francisco Street, Golden Gateway, Love Street, The Springs, Wright Street