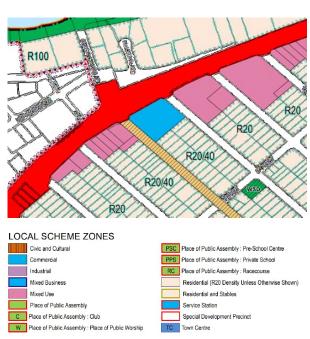

#### Location

The ACPS relates to the activity centres located within the City of Belmont as shown in Figure 1.

Figure 1: Activity Centres in City of Belmont

#### Consultation

The ACPS was advertised from 19 October 2023 to 16 November 2023 (28 days), by way of:

- Publishing a notice in the Perth Now Newspaper.
- Sending letters to landowners and occupiers of land within activity centres.
- Displaying a notice and information on the City's website.
- Posting information on the City's Facebook page.

The City received 25 submissions during the advertising period. The key points raised in the submissions relate to:

- The implications of the ACPS on Aboriginal Heritage site 16694 (Redcliffe Wetland);
- The need for detailed traffic modelling;

- The application of an R-AC0 density code and the preparation of a site-specific planning framework for Eastgate Neighbourhood Centre;
- The investigation of Urban Open Space and the preparation of a precinct structure plan for Belmont Forum;
- The preparation of a cash-in-lieu of parking plan for Eastgate Neighbourhood Centre and Belmont Town Centre;
- The allocation of retail floor area within the Redcliffe Station Neighbourhood Centre and its relationship to development within the Perth Airport estate; and
- Development aspirations of Perth Racing.