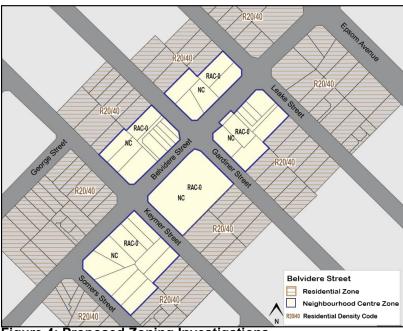

#### **Eastgate Neighbourhood Centre**

The draft ACPS for Eastgate Neighbourhood Centre contains actions relating to the investigation of:

- Whether it is appropriate to apply an R-AC1 density code over the subject land; and
- The preparation of a payment-in-lieu of parking plan.

A submission on behalf of the owner of the centre requested that the draft ACPS apply an R-ACO density over the site. This code requires a planning instrument be prepared to detail site specific development outcomes. In addition, the submission did not support the action for the investigation of a payment-in-lieu of parking plan. These matters will be discussed in further detail below.

#### R-AC0 Density Code

The submission on behalf of the landowner requested the ability for future detailed planning, potentially in the form of a Local Development Plan, to be undertaken to guide development of the land. To facilitate this, the submission requested that reference to an R-ACO density code be reflected within the draft ACPS for land within the Centre. In considering this, the following is relevant:

- The draft ACPS designates the investigation of an R-AC1 density code for the land as this is consistent with the density code reflected within State Planning Policy 7.3 – Residential Design Codes (R-Codes) for 'high density urban centres'.
- The draft ACPS does however identify that the side and rear setback provisions associated with an R-AC1 density code contained within the R-Codes, may not provide an appropriate interface between the Centre and the adjoining residential development. The Strategy therefore notes that should this density code be applied, DPLH approval would need to be sought to augment these setback provisions.
- An R-ACO density code could also be appropriate to apply to the Centre.
  The R-ACO requires the preparation of a site-specific planning tool
  (potentially a Local Development Plan) which responds to the site's
  context. This would mean that approval from the DPLH would not be
  required to augment provisions of the R-Codes, such as the setback
  provisions associated with an R-AC1 density code.

It should also be noted that a future site-specific planning tool such as a Local Development Plan or Structure Plan would be advertised to the surrounding community.

At this stage, there is merit in investigating both the options of either R-AC1 or R-AC0 density codes for the site. The ACPS has been updated to reflect this accordingly.

To facilitate a level of consistency amongst all centres directly adjacent to Great Eastern Highway that are not already subject to detailed planning, the Ascot Local Centre section of the ACPS has also been amended to reflect the investigation of both an R-ACO or R-AC1 density coding.