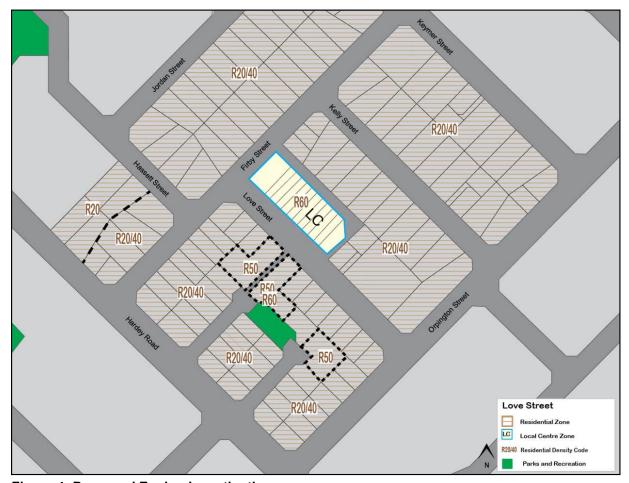

The City of Belmont's activity centre hierarchy is illustrated in Figure 2 below:

Secondary
Centre
Belmont Centre

Neighbourhood Centre
Belvidere Street, Eastgate,

#### **Local Centre**

Kooyong Road, Redcliffe

Ascot, Ascot Waters, Belgravia Street, Belmay, Belmont Square, Epsom Avenue, Francisco Street, Golden Gateway, Love Street, The Springs, Wright Street

#### **Specialised Centres**

- Belmont Business Park
- Kewdale Industrial Area
- Perth Airport
- Redcliffe Industrial Area
- Great Eastern Highway

A description of the hierarchy relevant to the City of Belmont is included below.

#### Secondary Centres

Secondary centres are intended to act as regional activity hubs. A secondary centre performs an important role in the overall Perth Metropolitan economy, whilst providing essential services to their defined catchment. State Planning Policy 4.2 outlines that department stores, supermarkets and specialty shops are typical retail land uses located within secondary centres. A secondary centre is also intended to be supported by major offices and professional and service businesses.

#### Neighbourhood and Local Centres

State Planning Policy 4.2 explains that neighbourhood and local centres should provide for daily and weekly household shopping needs, contain community facilities and a small range of convenience services. Typically, a neighbourhood centre would consist of a supermarket, personal services and convenience shops, supported by small scale offices. Local Centres share the same characteristics of a neighbourhood centre; however, operate on a smaller scale.

#### **Specialised Centres**

Specialised Centres have a focus on regionally significant economic or institutional activities which generate a high volume of work and visitor trips. Specialised Centres are typically characterised by a primary function. Opportunities exist for the development of a range of land uses that complement the Specialised Centre's primary function, provided that these land uses will not detract from other centres within the hierarchy.

#### **New Centres**

In accordance with SPP 4.2, the establishment of new activity centres should be identified by an adopted local planning strategy and supported by an analysis of the 'retail needs' of a precinct and the wider community.