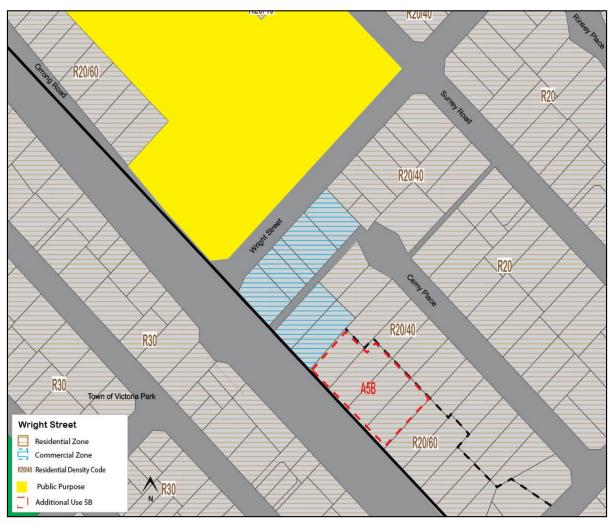

#### **Local Centre**

Kooyong Road, Redcliffe

Ascot, Ascot Waters, Belgravia Street, Belmay, Belmont Square, Epsom Avenue, Francisco Street, Golden Gateway, Love Street, The Springs, Wright Street