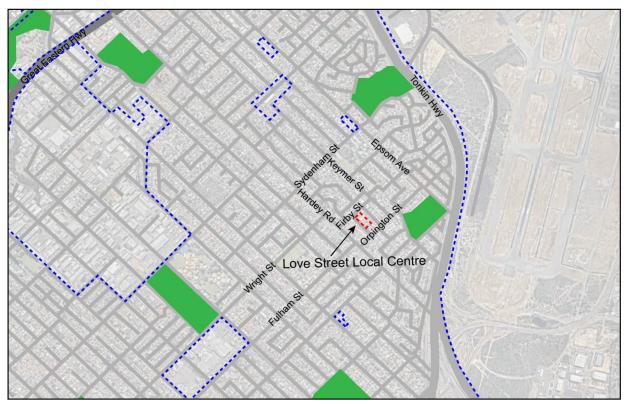

#### Centre Context

The context section analyses the current centre boundary, associated catchment area, and the zoning and residential densities within and surrounding the activity centres.