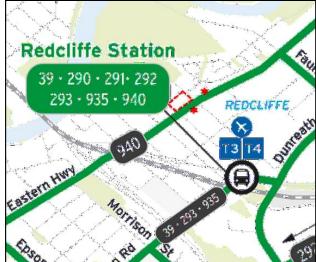

#### **Perth Airport**

The ACPS identifies two centres which are wholly or partially within land operated by Perth Airport. This includes:

- The Redcliffe Station Neighbourhood Centre which is proposed to be located surrounding the Redcliffe Station and over the portion of Perth Airport's land, which currently accommodates the Woolworths Shopping Centre.
- The Perth Airport Specialised Centre which encompasses the entire Perth Airport estate (future development within this area is informed by the Perth Airport Masterplan).

- While future development in this area will be guided by the State Government's currently under development Improvement Scheme, the RNA supports a level of commercial development immediately surrounding the train station.
- Improvement Plan No.45 aims to establish a transit-oriented development that incorporates a variety of residential, retail and commercial uses, to serve the local community's needs for convenience and employment. The proposed scale of the commercial component is anticipated to align with the context of a transit-oriented development and is not expected raise the concerns mentioned in Perth Airport's submission. Additionally, Perth Airport will have the opportunity to submit their input when the Improvement Scheme is advertised.

Considering the above comments, a level of commercial development immediately surrounding the train station is considered appropriate. The City will collaborate with the State Government to encourage this through the preparation of the planning framework as stated in Action 1.3.