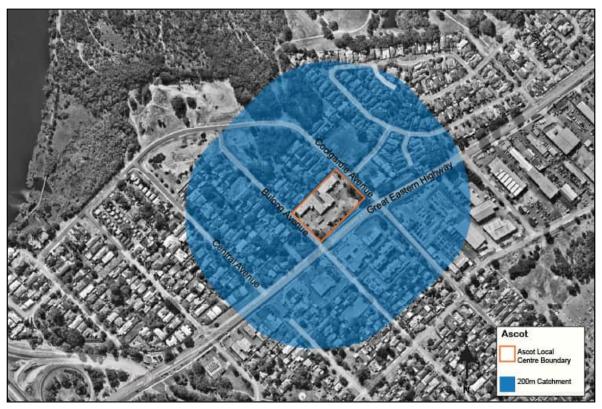

#### Centre Context

The context section analyses the current centre boundary, associated catchment area, and the zoning and residential densities within and surrounding the activity centres.