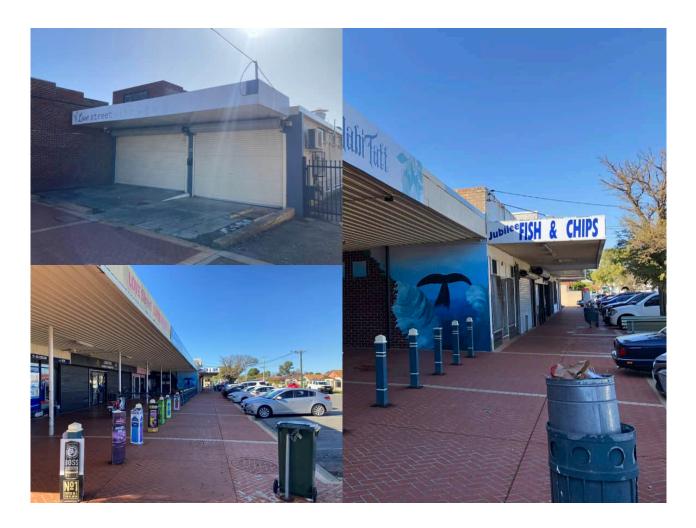

- Kooyong Road Centre
- Belgravia Street Centre
- Belvidere Street Centre

Contemporary activity centre planning seeks to enable safe and secure centres through an increase in street activity and passive surveillance from surrounding development.

This Strategy aims to increase the vibrancy and activity of centres through built form provisions, street activation, universal design and improved street scapes.

Whilst the City can undertake improvements within the public realm (i.e. within public roads and verges), the City can only encourage improvements to private property as it is individual landowners who are ultimately responsible for their property.