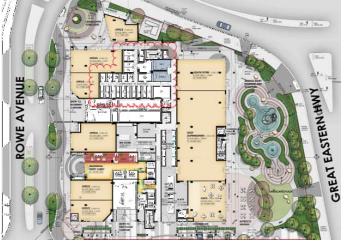

#### **Local Centre**

Kooyong Road, Redcliffe

Ascot, Ascot Waters, Belgravia Street, Belmay, Belmont Square, Epsom Avenue, Francisco Street, Golden Gateway, Love Street, The Springs, Wright Street