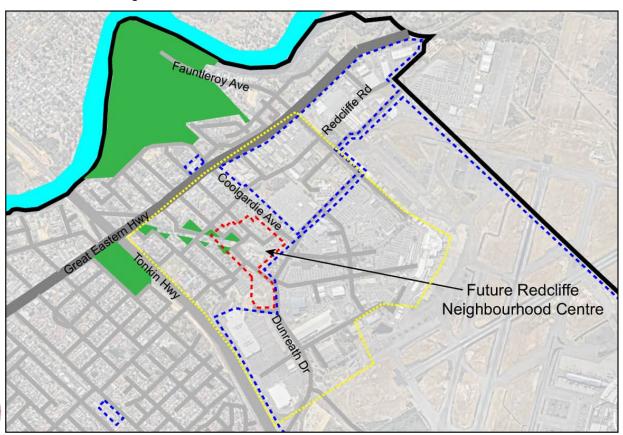

#### **Perth Airport**

The ACPS identifies two centres which are wholly or partially within land operated by Perth Airport. This includes:

- The Redcliffe Station Neighbourhood Centre which is proposed to be located surrounding the Redcliffe Station and over the portion of Perth Airport's land, which currently accommodates the Woolworths Shopping Centre.
- The Perth Airport Specialised Centre which encompasses the entire Perth Airport estate (future development within this area is informed by the Perth Airport Masterplan).

Perth Airport have outlined that they are not supportive of significant commercial/retail development associated with the Redcliffe Station Neighbourhood Centre occurring outside of the Perth Airport Estate. In considering this comment, the following is relevant:

- While future development in this area will be guided by the State Government's currently under development Improvement Scheme, the RNA supports a level of commercial development immediately surrounding the train station.
- Improvement Plan No.45 aims to establish a transit-oriented development that incorporates a variety of residential, retail and commercial uses, to serve the local community's needs for convenience and employment. The proposed scale of the commercial component is anticipated to align with the context of a transit-oriented development and is not expected raise the concerns mentioned in Perth Airport's submission. Additionally, Perth Airport will have the opportunity to submit their input when the Improvement Scheme is advertised.

Considering the above comments, a level of commercial development immediately surrounding the train station is considered appropriate. The City will collaborate with the State Government to encourage this through the preparation of the planning framework as stated in Action 1.3.