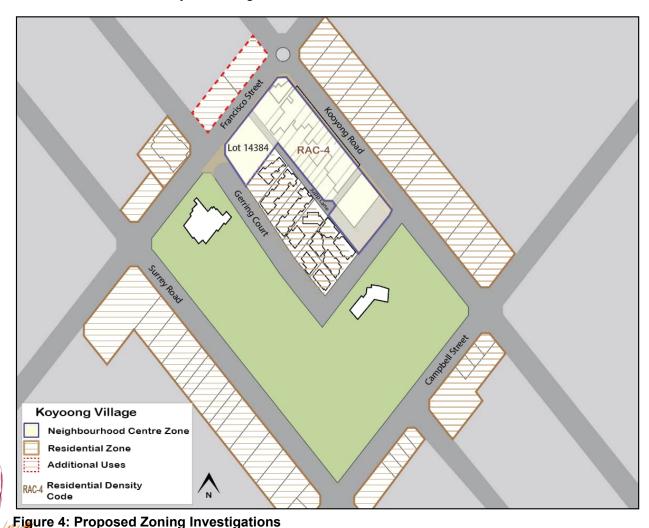

#### **Local Centre**

Kooyong Road, Redcliffe

Ascot, Ascot Waters, Belgravia Street, Belmay, Belmont Square, Epsom Avenue, Francisco Street, Golden Gateway, Love Street, The Springs, Wright Street

- Kooyong Road Centre
- Belgravia Street Centre
- Belvidere Street Centre

Contemporary activity centre planning seeks to enable safe and secure centres through an increase in street activity and passive surveillance from surrounding development.