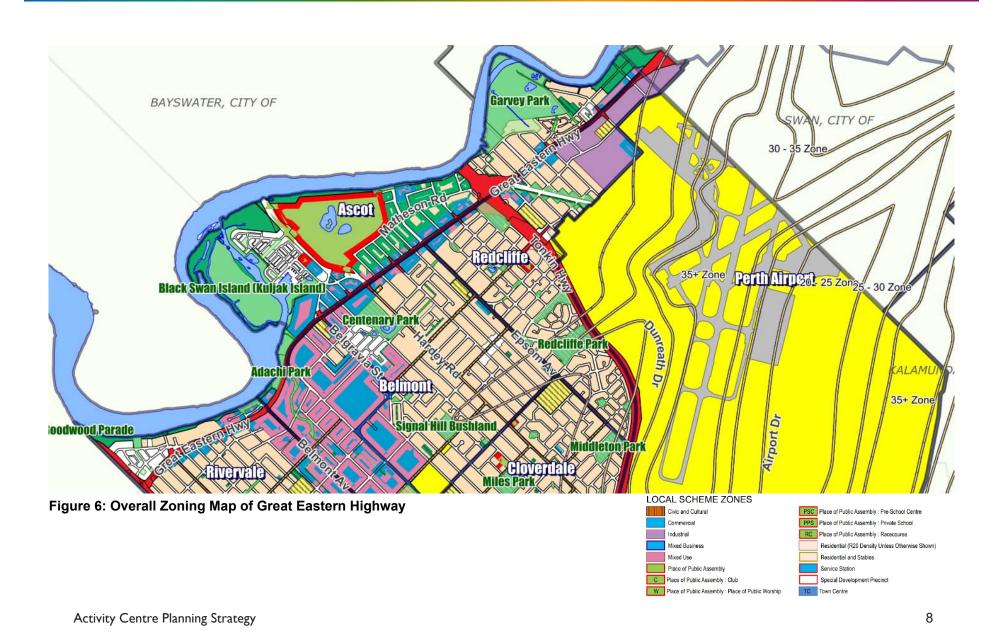

#### **Draft Great Eastern Highway Urban Corridor Strategy**

The draft Great Eastern Highway Urban Corridor Strategy provides a framework to guide future development of the corridor.

The document proposes three 'focus areas' which include activity nodes, the activity corridor and mixed employment. The Strategy encourages retail land uses to locate within the activity nodes. However, the activity nodes originally reflected within the document cover land beyond the designated activity centres.

As shop retail uses should be focused within activity centres, amendments to the Strategy are currently being made to align the documents and include only the activity centres mentioned in the draft ACPS as activity nodes.