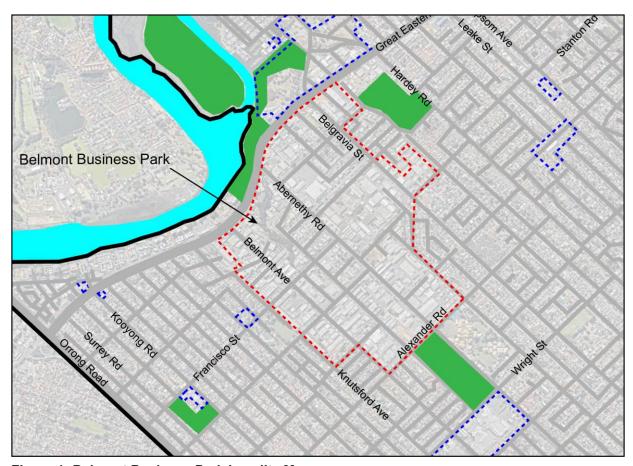

#### **Specialised Centres**

- Belmont Business Park
- Kewdale Industrial Area
- Perth Airport
- Redcliffe Industrial Area
- Great Eastern Highway

A description of the hierarchy relevant to the City of Belmont is included below.

establishment of bulky goods showrooms is also currently not supported for the following reasons:

- It is considered that there are more suitable locations within the City of Belmont (e.g. the Belmont Business Park) for the establishment of bulky goods showrooms.
- Perth Racing has expressed their intention to be separated from the Golden Gateway Structure Plan to develop their own planning framework for future development. It may be prudent for this planning framework to be further developed before considering the suitability of specific land uses.