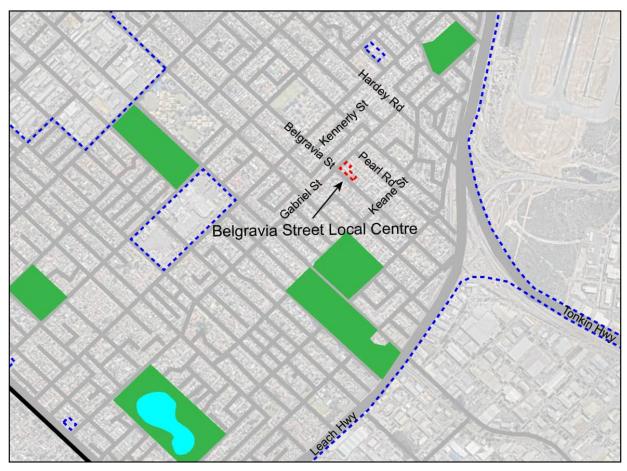

#### **Local Centre**

Ascot, Ascot Waters, Belgravia Street, Belmay, Belmont Square, Epsom Avenue, Francisco Street, Golden Gateway, Love Street, The Springs, Wright Street