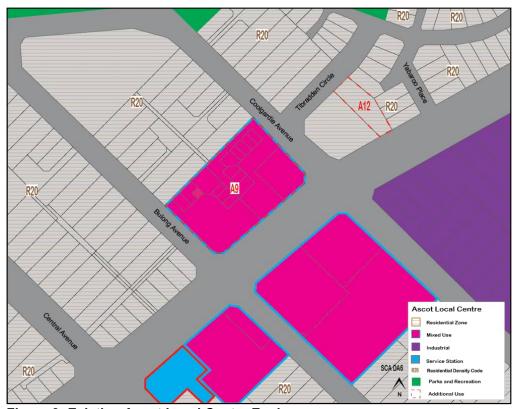

To facilitate a level of consistency amongst all centres directly adjacent to Great Eastern Highway that are not already subject to detailed planning, the Ascot Local Centre section of the ACPS has also been amended to reflect the investigation of both an R-ACO or R-AC1 density coding.