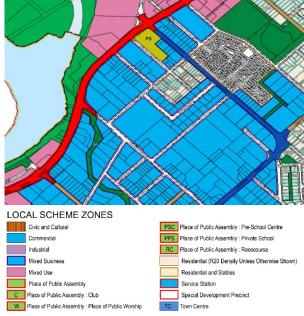

#### Location

The ACPS relates to the activity centres located within the City of Belmont as shown in Figure 1.

Figure 1: Activity Centres in City of Belmont