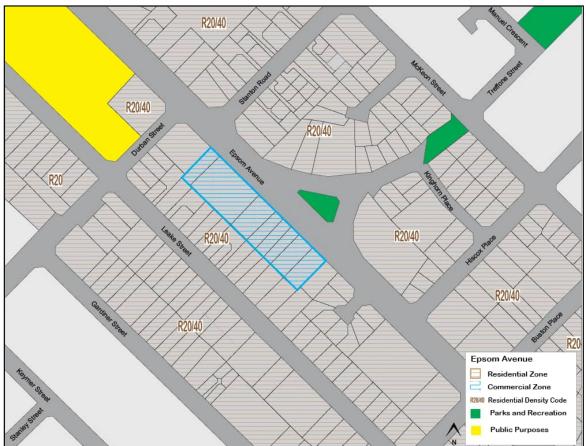

#### **Local Centre**

Ascot, Ascot Waters, Belgravia Street, Belmay, Belmont Square, Epsom Avenue, Francisco Street, Golden Gateway, Love Street, The Springs, Wright Street

#### **Eastgate Neighbourhood Centre**

The draft ACPS for Eastgate Neighbourhood Centre contains actions relating to the investigation of:

- Whether it is appropriate to apply an R-AC1 density code over the subject land; and
- The preparation of a payment-in-lieu of parking plan.

A submission on behalf of the owner of the centre requested that the draft ACPS apply an R-ACO density over the site. This code requires a planning instrument be prepared to detail site specific development outcomes. In addition, the submission did not support the action for the investigation of a payment-in-lieu of parking plan. These matters will be discussed in further detail below.

#### R-AC0 Density Code

The submission on behalf of the landowner requested the ability for future detailed planning, potentially in the form of a Local Development Plan, to be undertaken to guide development of the land. To facilitate this, the submission requested that reference to an R-ACO density code be reflected within the draft ACPS for land within the Centre. In considering this, the following is relevant:

- The draft ACPS designates the investigation of an R-AC1 density code for the land as this is consistent with the density code reflected within State Planning Policy 7.3 – Residential Design Codes (R-Codes) for 'high density urban centres'.
- The draft ACPS does however identify that the side and rear setback provisions associated with an R-AC1 density code contained within the R-Codes, may not provide an appropriate interface between the Centre and the adjoining residential development. The Strategy therefore notes that should this density code be applied, DPLH approval would need to be sought to augment these setback provisions.
- An R-ACO density code could also be appropriate to apply to the Centre.
  The R-ACO requires the preparation of a site-specific planning tool
  (potentially a Local Development Plan) which responds to the site's
  context. This would mean that approval from the DPLH would not be
  required to augment provisions of the R-Codes, such as the setback
  provisions associated with an R-AC1 density code.

It should also be noted that a future site-specific planning tool such as a Local Development Plan or Structure Plan would be advertised to the surrounding community.

At this stage, there is merit in investigating both the options of either R-AC1 or R-AC0 density codes for the site. The ACPS has been updated to reflect this accordingly.