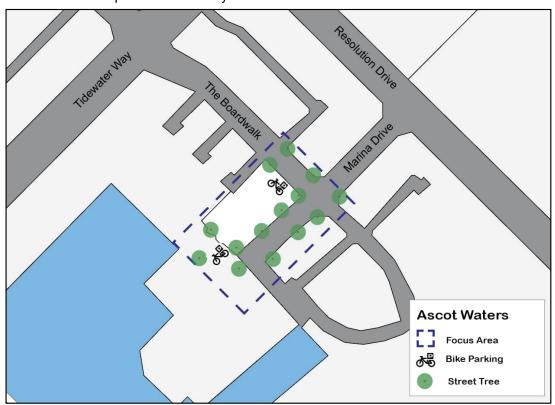

The City of Belmont's activity centre hierarchy is illustrated in Figure 2 below:

Secondary
Centre
Belmont Centre

Neighbourhood Centre
Belvidere Street, Eastgate,
Kooyong Road, Redcliffe

#### **Local Centre**

Ascot, Ascot Waters, Belgravia Street, Belmay, Belmont Square, Epsom Avenue, Francisco Street, Golden Gateway, Love Street, The Springs, Wright Street

#### **Specialised Centres**

- Belmont Business Park
- Kewdale Industrial Area
- Perth Airport
- Redcliffe Industrial Area
- Great Eastern Highway

A description of the hierarchy relevant to the City of Belmont is included below.

To facilitate a level of consistency amongst all centres directly adjacent to Great Eastern Highway that are not already subject to detailed planning, the Ascot Local Centre section of the ACPS has also been amended to reflect the investigation of both an R-ACO or R-AC1 density coding.