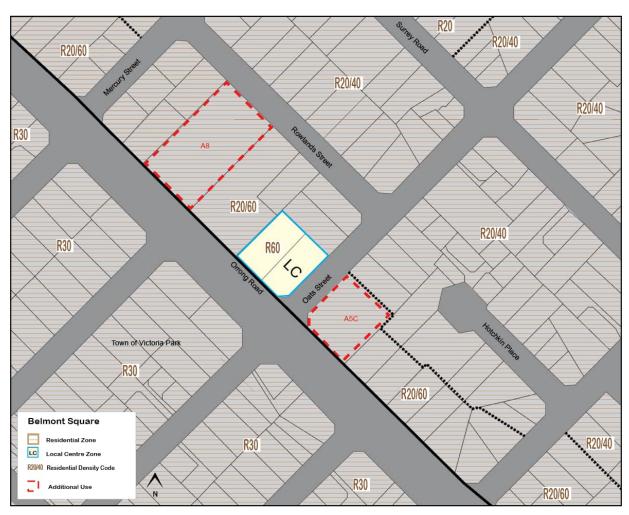

#### **Eastgate Neighbourhood Centre**

The draft ACPS for Eastgate Neighbourhood Centre contains actions relating to the investigation of:

- Whether it is appropriate to apply an R-AC1 density code over the subject land; and
- The preparation of a payment-in-lieu of parking plan.

A submission on behalf of the owner of the centre requested that the draft ACPS apply an R-ACO density over the site. This code requires a planning instrument be prepared to detail site specific development outcomes. In addition, the submission did not support the action for the investigation of a payment-in-lieu of parking plan. These matters will be discussed in further detail below.

#### R-AC0 Density Code

The submission on behalf of the landowner requested the ability for future detailed planning, potentially in the form of a Local Development Plan, to be undertaken to guide development of the land. To facilitate this, the submission requested that reference to an R-ACO density code be reflected within the draft ACPS for land within the Centre. In considering this, the following is relevant:

- The draft ACPS designates the investigation of an R-AC1 density code for the land as this is consistent with the density code reflected within State Planning Policy 7.3 – Residential Design Codes (R-Codes) for 'high density urban centres'.
- The draft ACPS does however identify that the side and rear setback provisions associated with an R-AC1 density code contained within the R-Codes, may not provide an appropriate interface between the Centre and the adjoining residential development. The Strategy therefore notes that should this density code be applied, DPLH approval would need to be sought to augment these setback provisions.
- An R-ACO density code could also be appropriate to apply to the Centre.
  The R-ACO requires the preparation of a site-specific planning tool
  (potentially a Local Development Plan) which responds to the site's
  context. This would mean that approval from the DPLH would not be
  required to augment provisions of the R-Codes, such as the setback
  provisions associated with an R-AC1 density code.

It should also be noted that a future site-specific planning tool such as a Local Development Plan or Structure Plan would be advertised to the surrounding community.

At this stage, there is merit in investigating both the options of either R-AC1 or R-AC0 density codes for the site. The ACPS has been updated to reflect this accordingly.

To facilitate a level of consistency amongst all centres directly adjacent to Great Eastern Highway that are not already subject to detailed planning, the Ascot Local Centre section of the ACPS has also been amended to reflect the investigation of both an R-ACO or R-AC1 density coding.