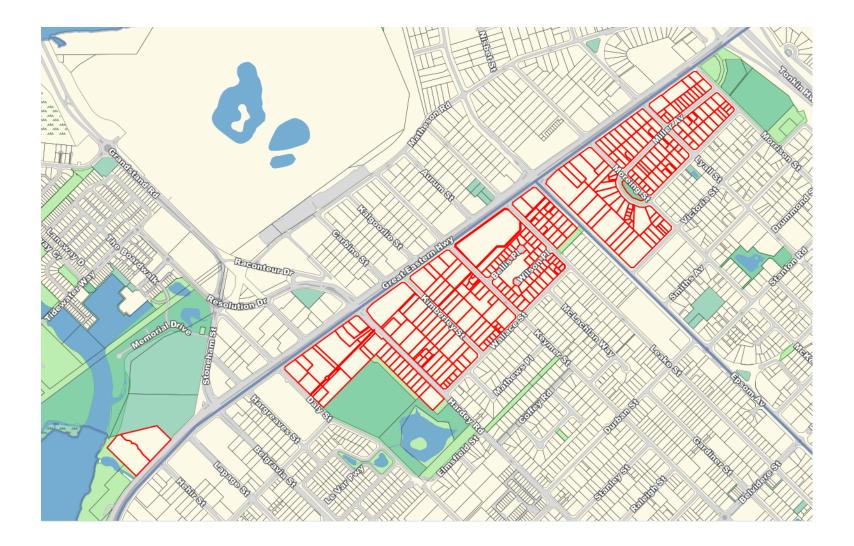

#### **Specialised Centres**

- Belmont Business Park
- Kewdale Industrial Area
- Perth Airport
- Redcliffe Industrial Area
- Great Eastern Highway

A description of the hierarchy relevant to the City of Belmont is included below.

#### **Aboriginal Heritage Site 16694**

Aboriginal Cultural Heritage Registered Place 16694 is located within the broader Redcliffe Industrial Area (Figure 3).

Figure 3: Registered Aboriginal Heritage Site 16694