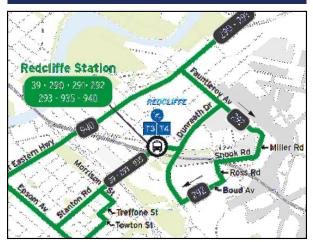

#### **Perth Airport**

The ACPS identifies two centres which are wholly or partially within land operated by Perth Airport. This includes:

- The Redcliffe Station Neighbourhood Centre which is proposed to be located surrounding the Redcliffe Station and over the portion of Perth Airport's land, which currently accommodates the Woolworths Shopping Centre.
- The Perth Airport Specialised Centre which encompasses the entire Perth Airport estate (future development within this area is informed by the Perth Airport Masterplan).

Perth Airport have outlined that they are not supportive of significant commercial/retail development associated with the Redcliffe Station Neighbourhood Centre occurring outside of the Perth Airport Estate. In considering this comment, the following is relevant:

- While future development in this area will be guided by the State Government's currently under development Improvement Scheme, the RNA supports a level of commercial development immediately surrounding the train station.
- Improvement Plan No.45 aims to establish a transit-oriented development that incorporates a variety of residential, retail and commercial uses, to serve the local community's needs for convenience and employment. The proposed scale of the commercial component is anticipated to align with the context of a transit-oriented development and is not expected raise the concerns mentioned in Perth Airport's submission. Additionally, Perth Airport will have the opportunity to submit their input when the Improvement Scheme is advertised.

Considering the above comments, a level of commercial development immediately surrounding the train station is considered appropriate. The City will collaborate with the State Government to encourage this through the preparation of the planning framework as stated in Action 1.3.