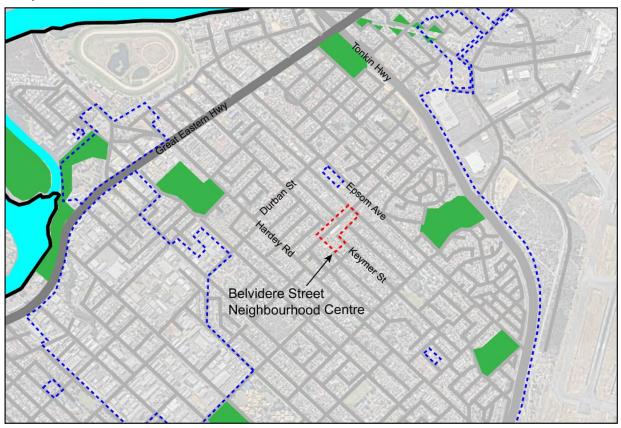

entre for over 50 years. The Centre currently contains approximately 2,958 square metres of retail commercial floorspace.

The Centre acts as a focal point for the surrounding community. A range of land uses located within the Centre offer a variety of goods and services including, an anchor supermarket, restaurant/cafes, specialty shops and medical services.

The built form of the Centre has remained largely unchanged since the 1980's, with limited growth in the total commercial floor area. The Centre presents opportunities to act as a vibrant hub for the surrounding residents.

This section of the Activity Centre Planning Strategy (the Strategy) outlines the opportunities for Belvidere Street Neighbourhood Centre, with recommendations on zoning, residential density, movement and place.



Figure 1: Belvidere Street Locality Map

# I. Centre Context

Land within the Centre is zoned 'Special Development Precinct' under Local Planning Scheme No. 15 (LPS 15), with no associated residential density coding. Surrounding land is zoned 'Residential' with a flexible residential density coding of R20/40.

The Centre presents a main street design, with shops and businesses fronting Belvidere Street. There are also seven houses presently located within the Belvidere Street Neighbourhood Centre.Land surrounding the Centre is predominantly characterised by single houses and grouped dwellings, with a small number of apartment dwellings.

The immediate catchment area for Belvidere Street Neighbourhood Centre can be defined broadly by dwellings within a 200m walkable radius (as shown in Fi