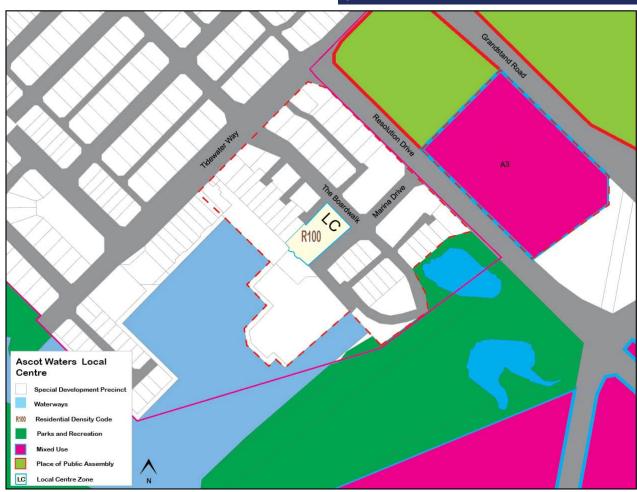

The City of Belmont's activity centre hierarchy is illustrated in Figure 2 below:

Secondary
Centre
Belmont Centre

Neighbourhood Centre
Belvidere Street, Eastgate,
Kooyong Road, Redcliffe

#### **Local Centre**

Ascot, Ascot Waters, Belgravia Street, Belmay, Belmont Square, Epsom Avenue, Francisco Street, Golden Gateway, Love Street, The Springs, Wright Street

#### Neighbourhood and Local Centres

State Planning Policy 4.2 explains that neighbourhood and local centres should provide for daily and weekly household shopping needs, contain community facilities and a small range of convenience services. Typically, a neighbourhood centre would consist of a supermarket, personal services and convenience shops, supported by small scale offices. Local Centres share the same characteristics of a neighbourhood centre; however, operate on a smaller scale.