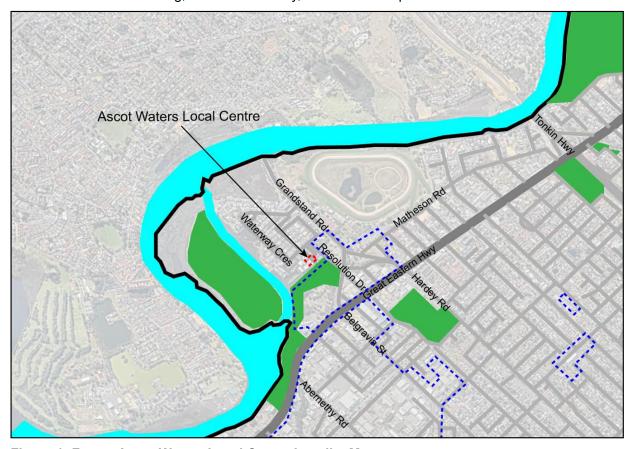

#### **Activity Centre Location**

The submission raises concerns about the suitability of a Local Centre establishing along Daly Street. Instead, they have suggested that the Perth Racing land fronting Resolution Drive is better suited for this purpose. In considering the submission, the following should be noted:

- It is considered that there is adequate and suitable land available along Daly Street for a centre to establish.
- While Perth Racing landholdings immediately adjacent to Resolution Drive and the south of Ascot Racecourse are appropriately sized to accommodate an activity centre, the location identified is considered more suitable for the following reasons:
  - The location is within the 'core' precinct identified within the Draft Golden Gateway Structure Plan, where the majority of residential and mixed use development will be undertaken.
  - Daly Street is intended to be developed as a main street characterised by landscaping, shared vehicle access, and a pleasant public realm set against an active street frontage.

Perth Racing noted their intent to be excised from the Golden Gateway
 Structure Plan Area to prepare their own Structure Plan. Consequently,
 designating a centre over land where future planning has not yet occurred
 is not considered desirable.