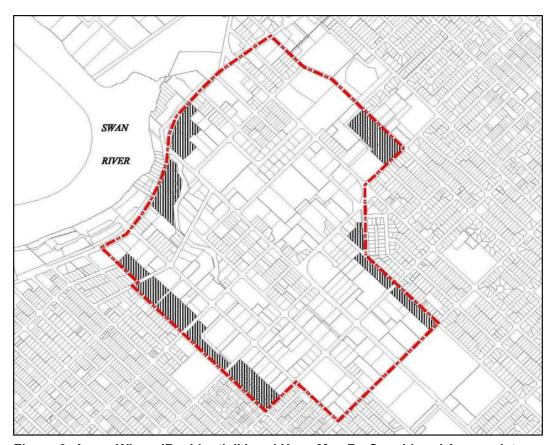

#### **Aboriginal Heritage Site 16694**

Aboriginal Cultural Heritage Registered Place 16694 is located within the broader Redcliffe Industrial Area (Figure 3).

Figure 3: Registered Aboriginal Heritage Site 16694

Several submissions raised concern regarding potential impacts from the ACPS for this Registered Aboriginal Site and requested that this be protected. In addition, submissions queried whether Council engaged with traditional owners regarding this site as part of the ACPS advertising.

In considering these submissions the following is noted:

- The ACPS does not affect Registered Place 16694 by either changes to zoning, reservation, planning controls, or development of the land. Therefore, the City engaged with the landowner, Perth Airport, but did not directly consult with Traditional Owners regarding the draft ACPS. It should be noted that any developments on this land must adhere to the Aboriginal Heritage Act 1972.
- Site 16694 is located within the Perth Airport Estate. Whilst the site is currently zoned Industrial under LPS 15, the Department of Planning, Lands and Heritage (DPLH) are currently progressing an amendment to the Metropolitan Region Scheme to reserve the land 'Public Purpose'. This is consistent with the reservation applied to the remainder of the Airport Estate. It is important to note that this is a separate exercise and process to the ACPS.
- The strong connection between members of the Aboriginal community and the land on which Perth Airport is situated is recognised in a Partnership

It is considered that the ACPS will have no impact on Aboriginal Cultural Heritage Registered Place 16694. In addition, it is noted that Perth Airport have several processes in place regarding Aboriginal Cultural Heritage Registered Places and engage with the Traditional Custodians and other Aboriginal Elders where appropriate. Notwithstanding this, none of these factors impact the protection and registration of the site under the *Aboriginal Heritage Act 1972*.