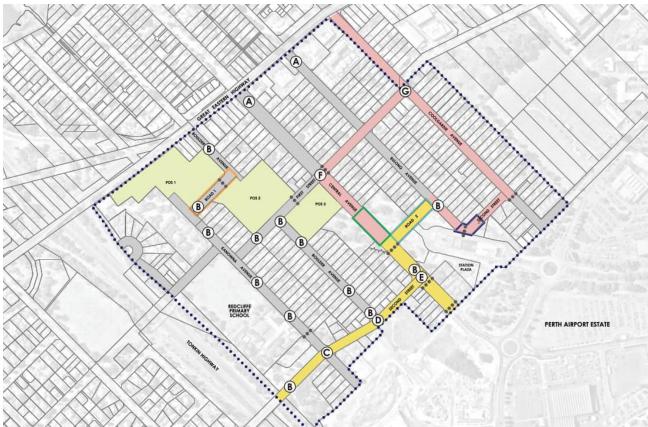

#### Location

The ACPS relates to the activity centres located within the City of Belmont as shown in Figure 1.

Figure 1: Activity Centres in City of Belmont