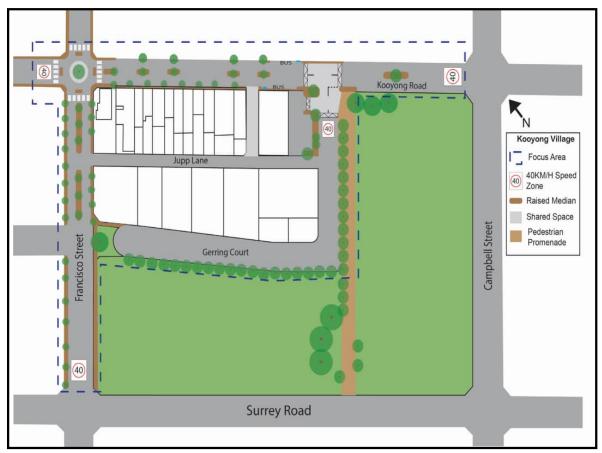

- Kooyong Road Centre
- Belgravia Street Centre
- Belvidere Street Centre

Contemporary activity centre planning seeks to enable safe and secure centres through an increase in street activity and passive surveillance from surrounding development.