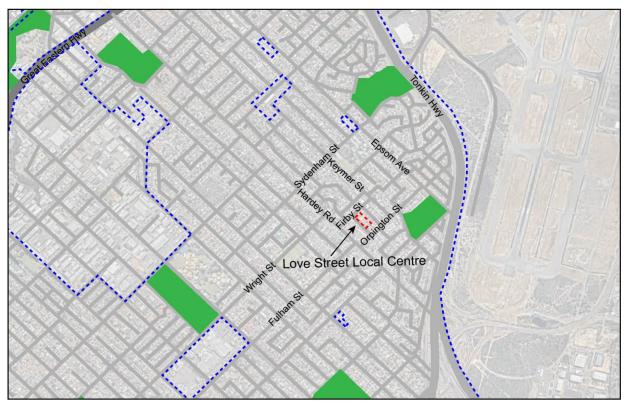

#### **Local Centre**

Ascot, Ascot Waters, Belgravia Street, Belmay, Belmont Square, Epsom Avenue, Francisco Street, Golden Gateway, Love Street, The Springs, Wright Street

#### Centre Context

The context section analyses the current centre boundary, associated catchment area, and the zoning and residential densities within and surrounding the activity centres.