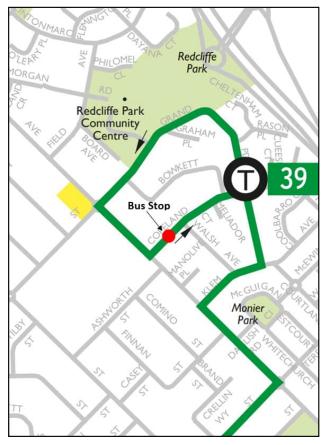

#### 5.1.1 Mr A Bell, Redcliffe

The following questions were taken on notice at the 12 December 2023 Ordinary Council Meeting. Mr Bell was provided with a response on 20 December 2023. The response from the City is recorded accordingly:

2. Can the City publish the five-year crash statistics to 31 December 2022 for Stanton Road and Lyall Street?

#### Response

Please refer to the attachments for the Main Roads WA summary fiveyear crash report, Attachment 5.1.1.1 - Summary Crash History Stanton Road and Attachment 5.1.1.2 - Summary Crash History Lyall Street.

A procedural motion was passed for the 21 November 2023 Ordinary Council Meeting item 12.3 - Vehicle and Pedestrian Road Safety on Lyall Street that the issues shall be considered at a future Information Forum in 2024 for consideration of traffic calming measures across the broader Redcliffe area, following completion of the Tonkin Gap Alliance and Stanton Road projects.

The most recent November 2023 traffic data for the Redcliffe Area (inclusive of Lyall Street) has been published on the City's website with a link from the Stanton Road Low-Cost Urban Road Safety article.