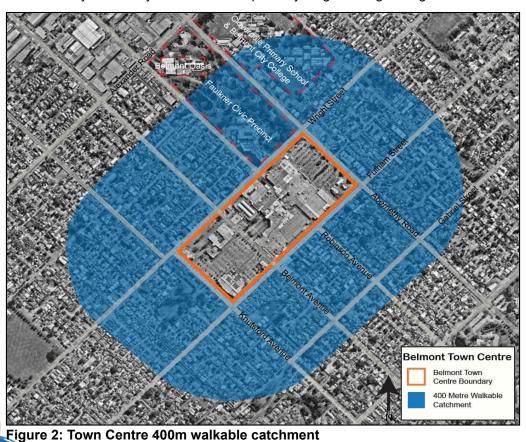

#### Centre Context

The context section analyses the current centre boundary, associated catchment area, and the zoning and residential densities within and surrounding the activity centres.

#### Movement

The movement section analyses the current movement network (walking, cycling, private vehicles and public transport) within and surrounding each activity centre, and details areas which can be investigated for improvement.

#### **Belmont Town Centre**

The draft ACPS for Belmont Town Centre proposed the investigation of the following:

- A payment in-lieu of a parking plan;
- The development of an urban open space within the Town Centre; and
- The preparation of a precinct structure plan to guide future development.