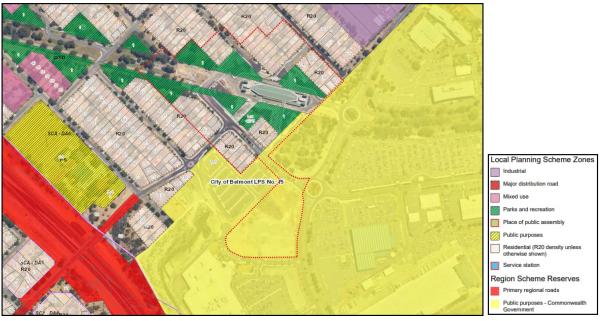

#### **Perth Airport**

The ACPS identifies two centres which are wholly or partially within land operated by Perth Airport. This includes:

- The Redcliffe Station Neighbourhood Centre which is proposed to be located surrounding the Redcliffe Station and over the portion of Perth Airport's land, which currently accommodates the Woolworths Shopping Centre.
- The Perth Airport Specialised Centre which encompasses the entire Perth Airport estate (future development within this area is informed by the Perth Airport Masterplan).

Perth Airport have outlined that they are not supportive of significant commercial/retail development associated with the Redcliffe Station Neighbourhood Centre occurring outside of the Perth Airport Estate. In considering this comment, the following is relevant:

- While future development in this area will be guided by the State Government's currently under development Improvement Scheme, the RNA supports a level of commercial development immediately surrounding the train station.
- Improvement Plan No.45 aims to establish a transit-oriented development that incorporates a variety of residential, retail and commercial uses, to serve the local community's needs for convenience and employment. The proposed scale of the commercial component is anticipated to align with the context of a transit-oriented development and is not expected raise the concerns mentioned in Perth Airport's submission. Additionally, Perth Airport will have the opportunity to submit their input when the Improvement Scheme is advertised.