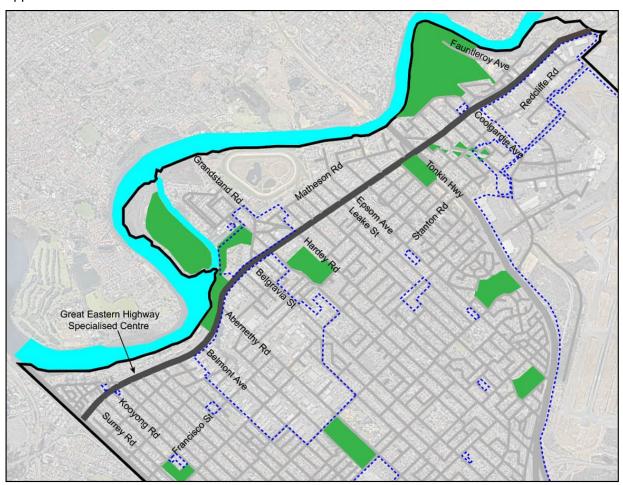

#### **Specialised Centres**

- Belmont Business Park
- Kewdale Industrial Area
- Perth Airport
- Redcliffe Industrial Area
- Great Eastern Highway

A description of the hierarchy relevant to the City of Belmont is included below.

#### **Traffic Modelling**

One submission considered that there is a lack of comprehensive traffic modelling and traffic analysis presented in the draft ACPS. The submission further considered that this was due to there not being a workable solution for the traffic flow and issues in areas such as the Redcliffe Neighbourhood Centre and Great Eastern Highway.

To facilitate a level of consistency amongst all centres directly adjacent to Great Eastern Highway that are not already subject to detailed planning, the Ascot Local Centre section of the ACPS has also been amended to reflect the investigation of both an R-ACO or R-AC1 density coding.

Activity Centre Hierarchy and Retail Floorspace

The draft ACPS identifies a Local Centre of 1,200m² net lettable area (NLA) being developed along Daly Street, which is consistent with the draft Golden Gateway Local Structure Plan. The RNA prepared to inform the Strategy anticipates a gradual increase in retail floorspace within the Golden Gateway Precinct and land on the southern side of Great Eastern Highway between Belgravia Street and Hardey Road, from 4,826m² in 2016 and 5,500m² in 2031 to approximately 7,000m² by 2036.