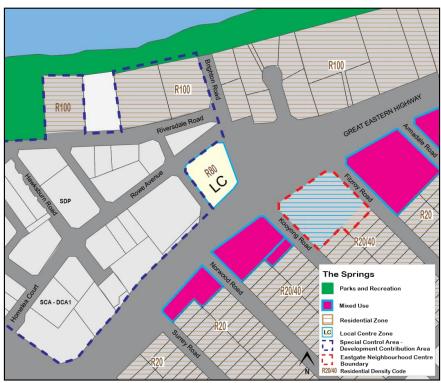

#### **Local Centre**

Ascot, Ascot Waters, Belgravia Street, Belmay, Belmont Square, Epsom Avenue, Francisco Street, Golden Gateway, Love Street, The Springs, Wright Street

#### Centre Context

The context section analyses the current centre boundary, associated catchment area, and the zoning and residential densities within and surrounding the activity centres.

#### Movement

The movement section analyses the current movement network (walking, cycling, private vehicles and public transport) within and surrounding each activity centre, and details areas which can be investigated for improvement.

#### Place

The place section focusses on the potential to improve the overall attractiveness of activity centres through the investigation of actions relating to streetscape improvements, open spaces/meeting places and public art.