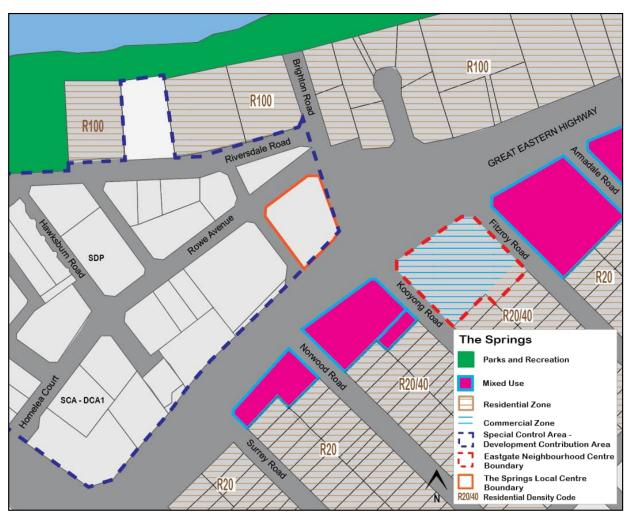

#### **Local Centre**

Ascot, Ascot Waters, Belgravia Street, Belmay, Belmont Square, Epsom Avenue, Francisco Street, Golden Gateway, Love Street, The Springs, Wright Street

#### Centre Context

The context section analyses the current centre boundary, associated catchment area, and the zoning and residential densities within and surrounding the activity centres.

#### Movement

The movement section analyses the current movement network (walking, cycling, private vehicles and public transport) within and surrounding each activity centre, and details areas which can be investigated for improvement.

#### Place

The place section focusses on the potential to improve the overall attractiveness of activity centres through the investigation of actions relating to streetscape improvements, open spaces/meeting places and public art.