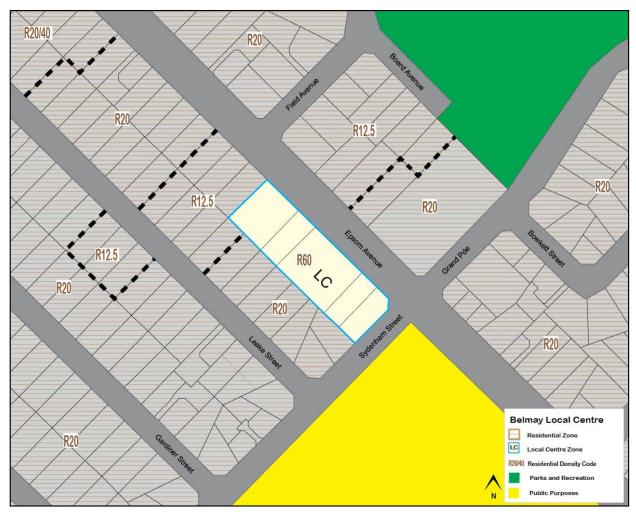

The City of Belmont's activity centre hierarchy is illustrated in Figure 2 below:

Secondary
Centre
Belmont Centre

Neighbourhood Centre
Belvidere Street, Eastgate,
Kooyong Road, Redcliffe

#### **Local Centre**

Ascot, Ascot Waters, Belgravia Street, Belmay, Belmont Square, Epsom Avenue, Francisco Street, Golden Gateway, Love Street, The Springs, Wright Street

#### **Specialised Centres**

- Belmont Business Park
- Kewdale Industrial Area
- Perth Airport
- Redcliffe Industrial Area
- Great Eastern Highway

A description of the hierarchy relevant to the City of Belmont is included below.