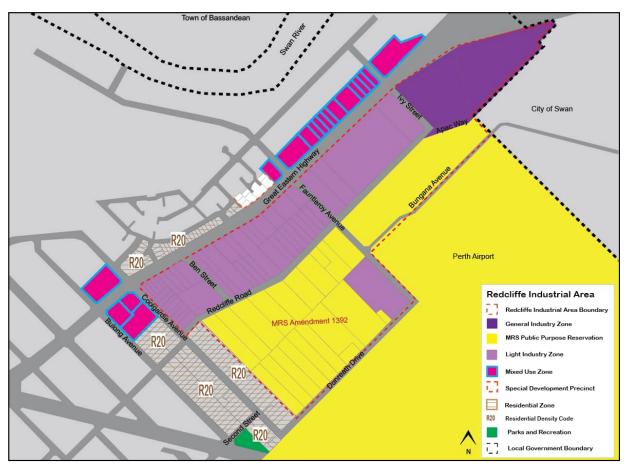

#### **Specialised Centres**

- Belmont Business Park
- Kewdale Industrial Area
- Perth Airport
- Redcliffe Industrial Area
- Great Eastern Highway

A description of the hierarchy relevant to the City of Belmont is included below.

#### **Aboriginal Heritage Site 16694**

Aboriginal Cultural Heritage Registered Place 16694 is located within the broader Redcliffe Industrial Area (Figure 3).

Figure 3: Registered Aboriginal Heritage Site 16694