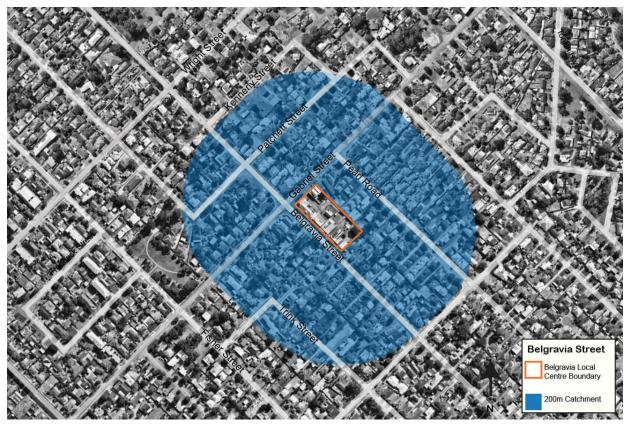

#### **Local Centre**

Ascot, Ascot Waters, Belgravia Street, Belmay, Belmont Square, Epsom Avenue, Francisco Street, Golden Gateway, Love Street, The Springs, Wright Street