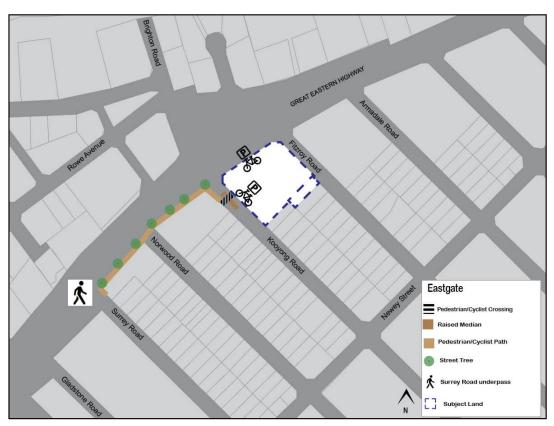

#### Movement

The movement section analyses the current movement network (walking, cycling, private vehicles and public transport) within and surrounding each activity centre, and details areas which can be investigated for improvement.