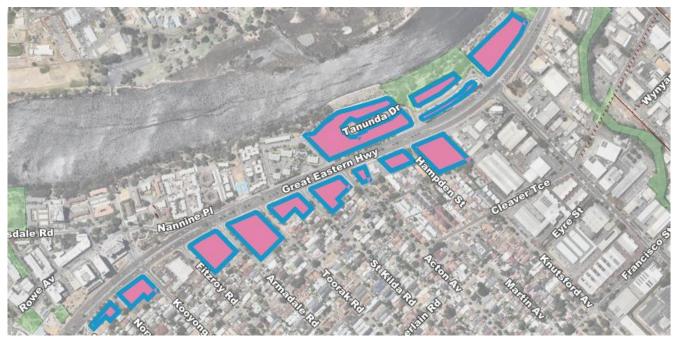

#### **Aboriginal Heritage Site 16694**

Aboriginal Cultural Heritage Registered Place 16694 is located within the broader Redcliffe Industrial Area (Figure 3).

Figure 3: Registered Aboriginal Heritage Site 16694