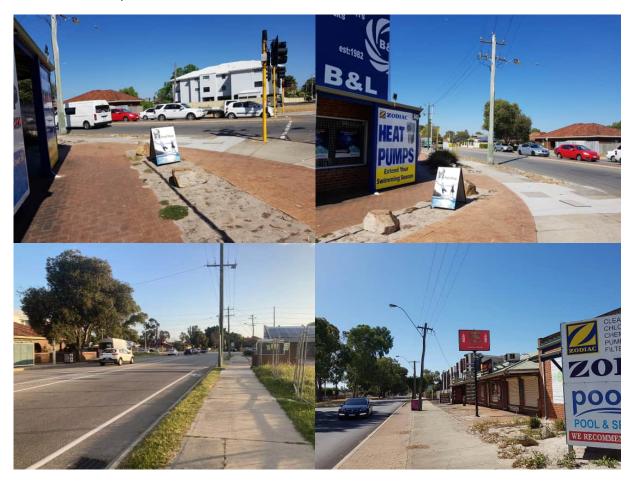

#### Movement

The movement section analyses the current movement network (walking, cycling, private vehicles and public transport) within and surrounding each activity centre, and details areas which can be investigated for improvement.

#### Place

The place section focusses on the potential to improve the overall attractiveness of activity centres through the investigation of actions relating to streetscape improvements, open spaces/meeting places and public art.

**Place** 

The community seeks high quality and safe and secure centres, with greater lighting and after hours security patrols. The local community also outlined a desire for events and an increase in land use mix, particularly cafes and restaurants and alfresco dining within activity centres. There was a strong desire for the following activity centres to be upgraded as a priority:

- Kooyong Road Centre
- Belgravia Street Centre
- Belvidere Street Centre

Contemporary activity centre planning seeks to enable safe and secure centres through an increase in street activity and passive surveillance from surrounding development.