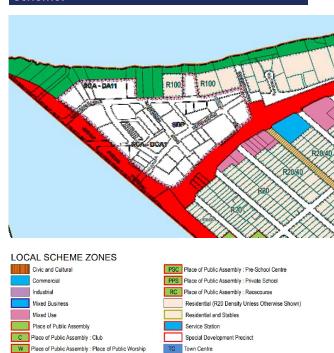

#### **Activity Centre Location**

The submission raises concerns about the suitability of a Local Centre establishing along Daly Street. Instead, they have suggested that the Perth Racing land fronting Resolution Drive is better suited for this purpose. In considering the submission, the following should be noted:

- It is considered that there is adequate and suitable land available along Daly Street for a centre to establish.
- While Perth Racing landholdings immediately adjacent to Resolution Drive and the south of Ascot Racecourse are appropriately sized to accommodate an activity centre, the location identified is considered more suitable for the following reasons:
  - The location is within the 'core' precinct identified within the Draft Golden Gateway Structure Plan, where the majority of residential and mixed use development will be undertaken.
  - Daly Street is intended to be developed as a main street characterised by landscaping, shared vehicle access, and a pleasant public realm set against an active street frontage.

Perth Racing noted their intent to be excised from the Golden Gateway
 Structure Plan Area to prepare their own Structure Plan. Consequently,
 designating a centre over land where future planning has not yet occurred
 is not considered desirable.

Notwithstanding the abovementioned points, while it might be appropriate to consider a certain level of retail development on the Perth Racing landholdings in the future, the proposed centre location along Daly Street should remain.

Activity Centre Hierarchy and Retail Floorspace

The draft ACPS identifies a Local Centre of 1,200m² net lettable area (NLA) being developed along Daly Street, which is consistent with the draft Golden Gateway Local Structure Plan. The RNA prepared to inform the Strategy anticipates a gradual increase in retail floorspace within the Golden Gateway Precinct and land on the southern side of Great Eastern Highway between Belgravia Street and Hardey Road, from 4,826m² in 2016 and 5,500m² in 2031 to approximately 7,000m² by 2036.