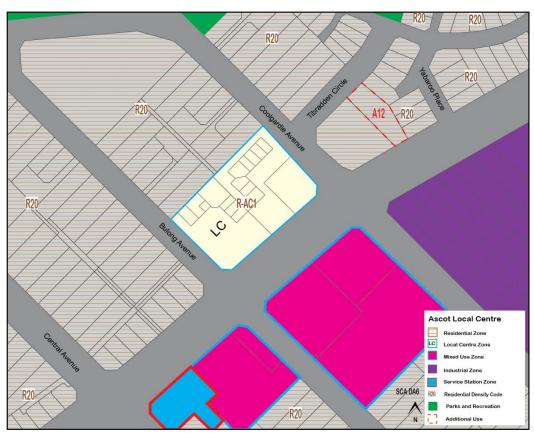

To facilitate a level of consistency amongst all centres directly adjacent to Great Eastern Highway that are not already subject to detailed planning, the Ascot Local Centre section of the ACPS has also been amended to reflect the investigation of both an R-ACO or R-AC1 density coding.