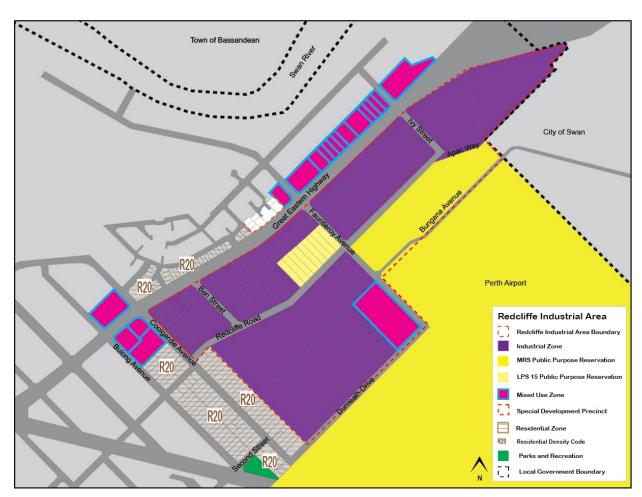

#### **Aboriginal Heritage Site 16694**

Aboriginal Cultural Heritage Registered Place 16694 is located within the broader Redcliffe Industrial Area (Figure 3).

Figure 3: Registered Aboriginal Heritage Site 16694