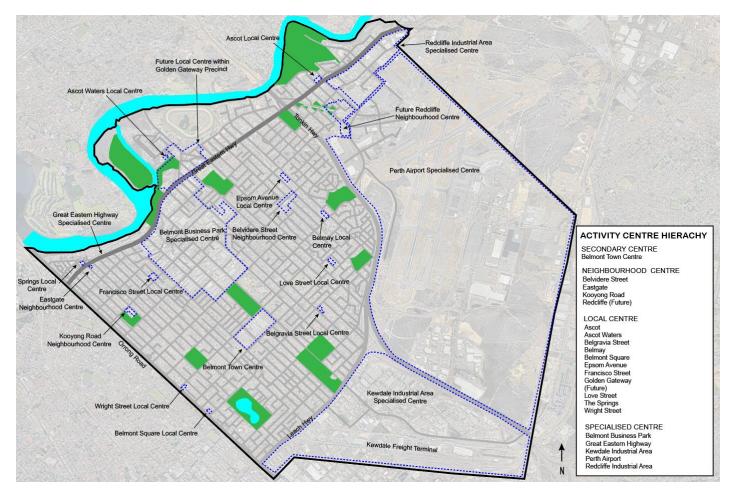

#### Location

The ACPS relates to the activity centres located within the City of Belmont as shown in Figure 1.

Figure 1: Activity Centres in City of Belmont

The City of Belmont's activity centre hierarchy is illustrated in Figure 2 below:

Secondary
Centre
Belmont Centre

Neighbourhood Centre
Belvidere Street, Eastgate,
Kooyong Road, Redcliffe

#### **Local Centre**

Ascot, Ascot Waters, Belgravia Street, Belmay, Belmont Square, Epsom Avenue, Francisco Street, Golden Gateway, Love Street, The Springs, Wright Street

#### **Specialised Centres**

- Belmont Business Park
- Kewdale Industrial Area
- Perth Airport
- Redcliffe Industrial Area
- Great Eastern Highway

A description of the hierarchy relevant to the City of Belmont is included below.