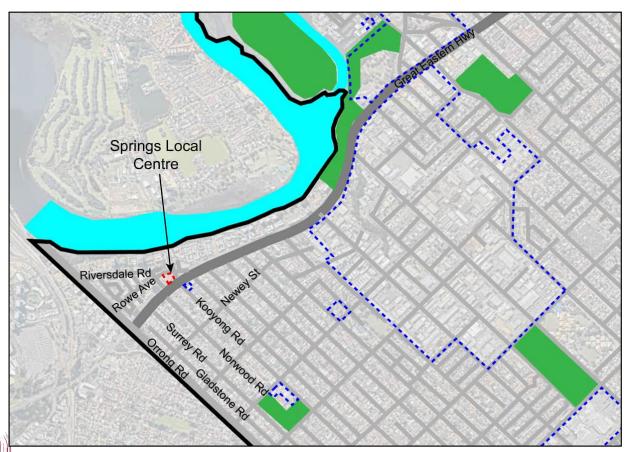

taining design guidelines.

A local centre has been identified within the The Springs, on the corner of Great Eastern Highway and Brighton Road. A development approval has been granted by the Development Assessment Panel for a mixed use development (currently under construction) on this site as discussed in subsequent sections of this Strategy. A small number of commercial tenancies are currently located on the ground floor of the adjacent property at 25 Rowe Avenue, Rivervale (Aloft Hotel site). Other development within the precinct predominantly consists of Multiple Dwellings (apartments).

This section of the Activity Centre Planning Strategy (the Strategy) outlines the opportunities for The Springs Local Centre, with recommendations on zoning, residential density, movement and place.



Figure 1: The Springs Local Centre Locality Map

### I. Centre Context

The local centre site is currently zoned 'Special Development Precinct' under Local Planning Scheme No. 15. The Springs Structure Plan allocates an R80 density coding to the land.

The rest of The Springs precinct is subject to a 'Special Development Precinct' zoning with density codes ranging from R60 to R250. Land outside The Springs precinct to the north of Great Eastern Highway is comprised of primarily apartments and is zoned 'Residential' with a density code of R100. Land south of Great Eastern Highway is primarily zoned 'Residential' with portions being zoned 'Mixed Use' and 'Commercial'. The Eastgate Neighbourhood Centre is located on the opposite side of Great Eastern Highway to the centre. Any retail develo