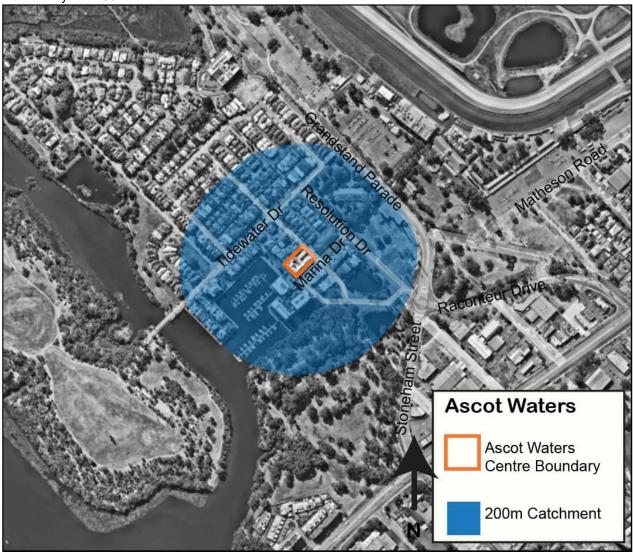

The City of Belmont's activity centre hierarchy is illustrated in Figure 2 below:

Secondary
Centre
Belmont Centre

Neighbourhood Centre
Belvidere Street, Eastgate,
Kooyong Road, Redcliffe

#### **Local Centre**

Ascot, Ascot Waters, Belgravia Street, Belmay, Belmont Square, Epsom Avenue, Francisco Street, Golden Gateway, Love Street, The Springs, Wright Street

#### **Specialised Centres**

- Belmont Business Park
- Kewdale Industrial Area
- Perth Airport
- Redcliffe Industrial Area
- Great Eastern Highway

A description of the hierarchy relevant to the City of Belmont is included below.