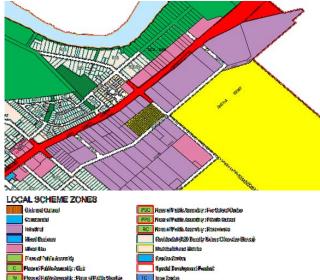

#### Location

The ACPS relates to the activity centres located within the City of Belmont as shown in Figure 1.

Figure 1: Activity Centres in City of Belmont

#### Consultation

The ACPS was advertised from 19 October 2023 to 16 November 2023 (28 days), by way of:

- Publishing a notice in the Perth Now Newspaper.
- Sending letters to landowners and occupiers of land within activity centres.
- Displaying a notice and information on the City's website.
- Posting information on the City's Facebook page.

The City received 25 submissions during the advertising period. The key points raised in the submissions relate to:

- The implications of the ACPS on Aboriginal Heritage site 16694 (Redcliffe Wetland);
- The need for detailed traffic modelling;

- The application of an R-ACO density code and the preparation of a site-specific planning framework for Eastgate Neighbourhood Centre;
- The investigation of Urban Open Space and the preparation of a precinct structure plan for Belmont Forum;
- The preparation of a cash-in-lieu of parking plan for Eastgate Neighbourhood Centre and Belmont Town Centre;
- The allocation of retail floor area within the Redcliffe Station
   Neighbourhood Centre and its relationship to development within the Perth Airport estate; and
- Development aspirations of Perth Racing.