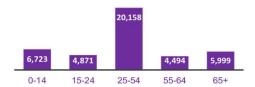

#### **Population**

- In 2021 the City had a population of 43,873 people.
- The 30 to 34 year age bracket accounted for the largest percentage of the population in 2021.
- By 2041 the population is predicted to grow to 63,279 people.
- Population projections inform the surrounding communities future retail needs, which will be fundamental for determining the extent of activity centres and the goods and services offered within them.