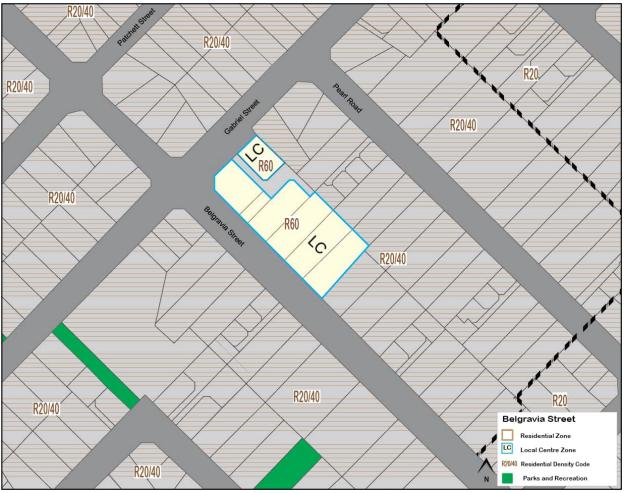

The City of Belmont's activity centre hierarchy is illustrated in Figure 2 below:

Secondary
Centre
Belmont Centre

Neighbourhood Centre
Belvidere Street, Eastgate,
Kooyong Road, Redcliffe

#### **Local Centre**

Ascot, Ascot Waters, Belgravia Street, Belmay, Belmont Square, Epsom Avenue, Francisco Street, Golden Gateway, Love Street, The Springs, Wright Street

#### **Specialised Centres**

- Belmont Business Park
- Kewdale Industrial Area
- Perth Airport
- Redcliffe Industrial Area
- Great Eastern Highway

A description of the hierarchy relevant to the City of Belmont is included below.