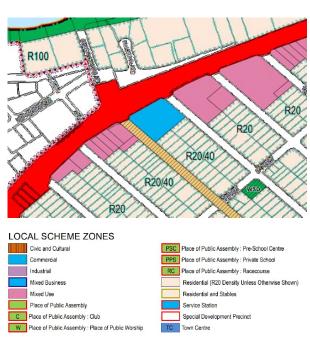

#### **Eastgate Neighbourhood Centre**

The draft ACPS for Eastgate Neighbourhood Centre contains actions relating to the investigation of:

- Whether it is appropriate to apply an R-AC1 density code over the subject land; and
- The preparation of a payment-in-lieu of parking plan.

A submission on behalf of the owner of the centre requested that the draft ACPS apply an R-ACO density over the site. This code requires a planning instrument be prepared to detail site specific development outcomes. In addition, the submission did not support the action for the investigation of a payment-in-lieu of parking plan. These matters will be discussed in further detail below.

#### R-AC0 Density Code

The submission on behalf of the landowner requested the ability for future detailed planning, potentially in the form of a Local Development Plan, to be undertaken to guide development of the land. To facilitate this, the submission requested that reference to an R-ACO density code be reflected within the draft ACPS for land within the Centre. In considering this, the following is relevant:

- The draft ACPS designates the investigation of an R-AC1 density code for the land as this is consistent with the density code reflected within State Planning Policy 7.3 – Residential Design Codes (R-Codes) for 'high density urban centres'.
- The draft ACPS does however identify that the side and rear setback provisions associated with an R-AC1 density code contained within the R-Codes, may not provide an appropriate interface between the Centre and the adjoining residential development. The Strategy therefore notes that should this density code be applied, DPLH approval would need to be sought to augment these setback provisions.
- An R-ACO density code could also be appropriate to apply to the Centre.
  The R-ACO requires the preparation of a site-specific planning tool
  (potentially a Local Development Plan) which responds to the site's
  context. This would mean that approval from the DPLH would not be
  required to augment provisions of the R-Codes, such as the setback
  provisions associated with an R-AC1 density code.

It should also be noted that a future site-specific planning tool such as a Local Development Plan or Structure Plan would be advertised to the surrounding community.

At this stage, there is merit in investigating both the options of either R-AC1 or R-AC0 density codes for the site. The ACPS has been updated to reflect this accordingly.