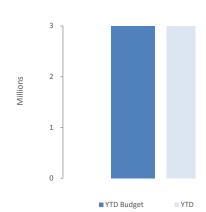

Where acquired at no cost the asset is initially recognise at fair value. Assets held at cost are depreciated and assessed for impairment annually.

Initial recognition and measurement between mandatory revaluation dates for assets held at fair value In relation to this initial measurement, cost is determined as the fair value of the assets given as consideration plus costs incidental to the acquisition. For assets acquired at zero cost or otherwise significantly less than fair value, cost is determined as fair value at the date of acquisition. The cost of non-current assets constructed by the City includes the cost of all materials used in construction, direct labour on the project and an appropriate proportion of variable and fixed overheads.

#### **Payments for Capital Acquisitions**



#### **INVESTING ACTIVITIES**

#### **2 CAPITAL ACQUISITIONS - DETAILED**



|   | vel of completion indicator, please see table at the end of this note for further detail. Amended |            |            |            |              |
|---|---------------------------------------------------------------------------------------------------|------------|------------|------------|--------------|
|   |                                                                                                   |            |            |            | Variance     |
|   | Account Description                                                                               | Budget     | YTD Budget | YTD Actual | (Under)/Over |
|   |