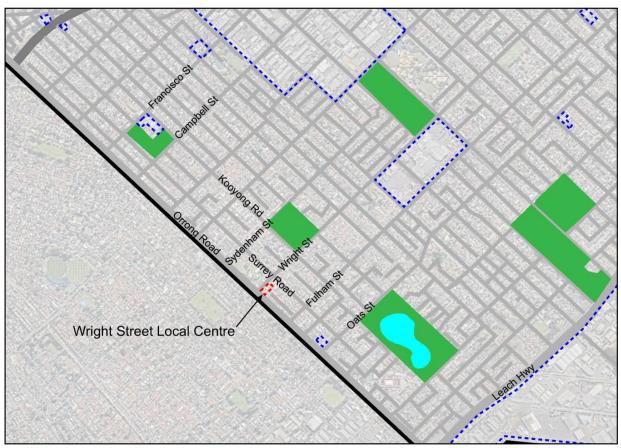

The City of Belmont's activity centre hierarchy is illustrated in Figure 2 below:

Secondary
Centre
Belmont Centre

Neighbourhood Centre
Belvidere Street, Eastgate,
Kooyong Road, Redcliffe

#### **Local Centre**

Ascot, Ascot Waters, Belgravia Street, Belmay, Belmont Square, Epsom Avenue, Francisco Street, Golden Gateway, Love Street, The Springs, Wright Street

#### **Specialised Centres**

- Belmont Business Park
- Kewdale Industrial Area
- Perth Airport
- Redcliffe Industrial Area
- Great Eastern Highway

A description of the hierarchy relevant to the City of Belmont is included below.