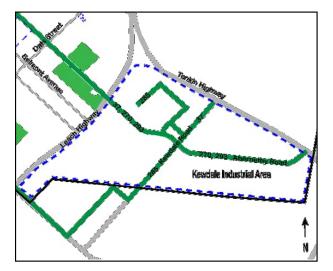

#### **Aboriginal Heritage Site 16694**

Aboriginal Cultural Heritage Registered Place 16694 is located within the broader Redcliffe Industrial Area (Figure 3).

Figure 3: Registered Aboriginal Heritage Site 16694

Several submissions raised concern regarding potential impacts from the ACPS for this Registered Aboriginal Site and requested that this be protected. In addition, submissions queried whether Council engaged with traditional owners regarding this site as part of the ACPS advertising.

It is considered that the ACPS will have no impact on Aboriginal Cultural Heritage Registered Place 16694. In addition, it is noted that Perth Airport have several processes in place regarding Aboriginal Cultural Heritage Registered Places and engage with the Traditional Custodians and other Aboriginal Elders where appropriate. Notwithstanding this, none of these factors impact the protection and registration of the site under the *Aboriginal Heritage Act 1972*.