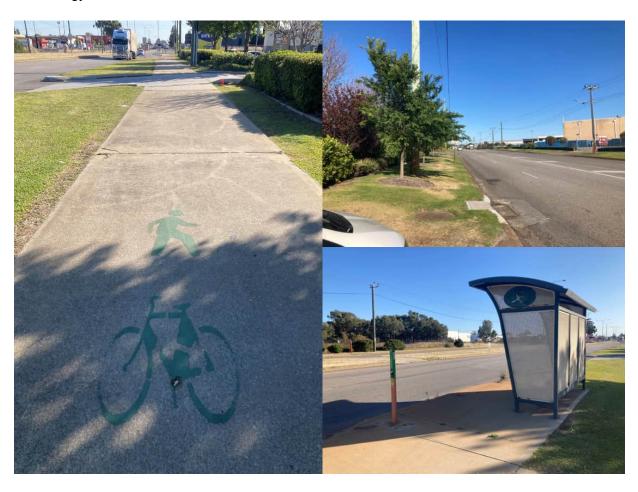

#### Movement

The movement section analyses the current movement network (walking, cycling, private vehicles and public transport) within and surrounding each activity centre, and details areas which can be investigated for improvement.

#### **Movement**

The community expressed a desire for high quality pedestrian infrastructure, better accessibility to public transport (particularly connecting surrounding train stations) and safer bicycle paths.

This Strategy encourages active transport and public transport usage, whilst seeking to find a balance between all modes of transport. This strategy also aims to facilitate universal accessibility within activity centres.