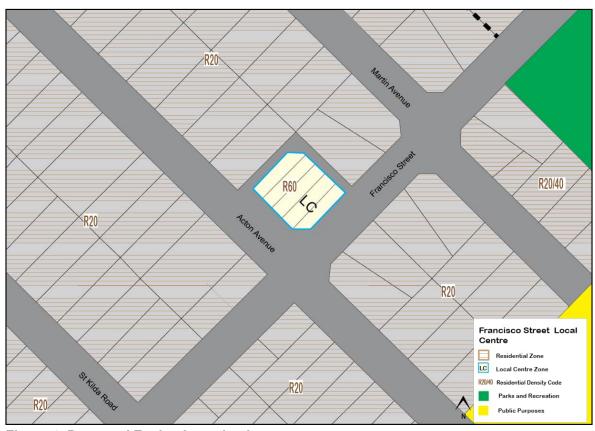

#### **Local Centre**

Ascot, Ascot Waters, Belgravia Street, Belmay, Belmont Square, Epsom Avenue, Francisco Street, Golden Gateway, Love Street, The Springs, Wright Street

A submission on behalf of the owner of the centre requested that the draft ACPS apply an R-ACO density over the site. This code requires a planning instrument be prepared to detail site specific development outcomes. In addition, the submission did not support the action for the investigation of a payment-in-lieu of parking plan. These matters will be discussed in further detail below.

#### R-AC0 Density Code

The submission on behalf of the landowner requested the ability for future detailed planning, potentially in the form of a Local Development Plan, to be undertaken to guide development of the land. To facilitate this, the submission requested that reference to an R-ACO density code be reflected within the draft ACPS for land within the Centre. In considering this, the following is relevant:

- The draft ACPS designates the investigation of an R-AC1 density code for the land as this is consistent with the density code reflected within State Planning Policy 7.3 – Residential Design Codes (R-Codes) for 'high density urban centres'.
- The draft ACPS does however identify that the side and rear setback provisions associated with an R-AC1 density code contained within the R-Codes, may not provide an appropriate interface between the Centre and the adjoining residential development. The Strategy therefore notes that should this density code be applied, DPLH approval would need to be sought to augment these setback provisions.
- An R-ACO density code could also be appropriate to apply to the Centre.
  The R-ACO requires the preparation of a site-specific planning tool
  (potentially a Local Development Plan) which responds to the site's
  context. This would mean that approval from the DPLH would not be
  required to augment provisions of the R-Codes, such as the setback
  provisions associated with an R-AC1 density code.

It should also be noted that a future site-specific planning tool such as a Local Development Plan or Structure Plan would be advertised to the surrounding community.

At this stage, there is merit in investigating both the options of either R-AC1 or R-AC0 density codes for the site. The ACPS has been updated to reflect this accordingly.

To facilitate a level of consistency amongst all centres directly adjacent to Great Eastern Highway that are not already subject to detailed planning, the Ascot Local Centre section of the ACPS has also been amended to reflect the investigation of both an R-ACO or R-AC1 density coding.