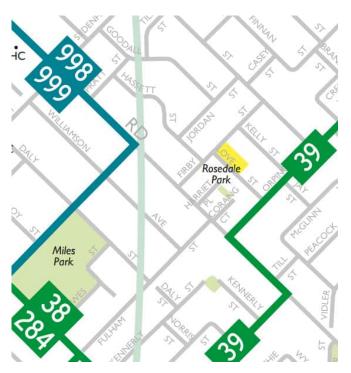

The City of Belmont's activity centre hierarchy is illustrated in Figure 2 below:

Secondary
Centre
Belmont Centre

Neighbourhood Centre
Belvidere Street, Eastgate,
Kooyong Road, Redcliffe

#### **Local Centre**

Ascot, Ascot Waters, Belgravia Street, Belmay, Belmont Square, Epsom Avenue, Francisco Street, Golden Gateway, Love Street, The Springs, Wright Street

#### **Specialised Centres**

- Belmont Business Park
- Kewdale Industrial Area
- Perth Airport
- Redcliffe Industrial Area
- Great Eastern Highway

A description of the hierarchy relevant to the City of Belmont is included below.

#### Secondary Centres

Secondary centres are intended to act as regional activity hubs. A secondary centre performs an important role in the overall Perth Metropolitan economy, whilst providing essential services to their defined catchment. State Planning Policy 4.2 outlines that department stores, supermarkets and specialty shops are typical retail land uses located within secondary centres. A secondary centre is also intended to be supported by major offices and professional and service businesses.

#### Neighbourhood and Local Centres

State Planning Policy 4.2 explains that neighbourhood and local centres should provide for daily and weekly household shopping needs, contain community facilities and a small range of convenience services. Typically, a neighbourhood centre would consist of a supermarket, personal services and convenience shops, supported by small scale offices. Local Centres share the same characteristics of a neighbourhood centre; however, operate on a smaller scale.

#### **Specialised Centres**

Specialised Centres have a focus on regionally significant economic or institutional activities which generate a high volume of work and visitor trips. Specialised Centres are typically characterised by a primary function. Opportunities exist for the development of a range of land uses that complement the Specialised Centre's primary function, provided that these land uses will not detract from other centres within the hierarchy.