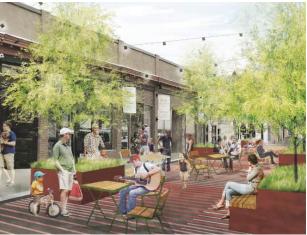

#### Place

The place section focusses on the potential to improve the overall attractiveness of activity centres through the investigation of actions relating to streetscape improvements, open spaces/meeting places and public art.

#### **Social implications**

- There are currently limited built form controls in place to guide development within activity centres. One action proposed by the draft ACPS is to develop and implement built form provisions for activity centres, to facilitate street activation and encourage pedestrian activity.
- The draft ACPS also proposes actions to improve the public realm associated with activity centres to further encourage people to visit these areas.

The consultation revealed the community's vision for the future direction of the City, with the following key themes identified:

- A desire for a wide variety of land uses, including a mix of residential and commercial;
- A diverse range of good quality sustainable development;
- Liveable green spaces, including treelined streets;
- · Public art and community events; and
- · Safe and inclusive street design.

**Place** 

The community seeks high quality and safe and secure centres, with greater lighting and after hours security patrols. The local community also outlined a desire for events and an increase in land use mix, particularly cafes and restaurants and alfresco dining within activity centres. There was a strong desire for the following activity centres to be upgraded as a priority: