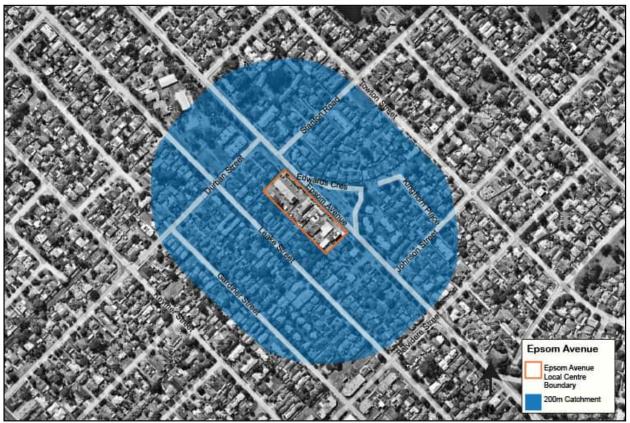

Figure 1: Epsom Avenue Locality Map



City of Belmont 3

Ordinary Council Meeting Tuesday 27 February 2024

## I. Centre Context

Land within the Centre is zoned 'Commercial' under Local Planning Scheme No. 15 (LPS 15), with no associated residential density coding. Surrounding land is zoned 'Residential' with a flexible residential density code of R20/40.

Land surrounding the Centre is predominantly characterised by single houses and grouped dwellings, with a small number of apartment dwellings.

The immediate catchment area of Epsom Avenue Local Centre can be defined broadly by dwellings within a 200m walkable radius (as shown in Figure 2). A number of dwellings within this catchment area are also within the catchment area associated with the Belvidere Street Neighbourhood Centre.



**Figure 2: Epsom Avenue Catchment** 



Activity Centre Planning Strategy

## **Epsom Avenue Local Centre Boundary and Zoning**

Epsom Avenue Local Centre is defined by the area zoned 'Commercial' as shown in Figure 3. A Retail Needs Assessment (RNA) prepared to inform this Strategy suggests that retail floorspace within the Epsom Avenue Local Centre should be maintained at its current size being 1,200m². Therefore, no changes are proposed to the Centre boundary.

The Western Australian Planning Commission is proposing to replace the 'Commercial' zone with centre zones to reflect the centre hierarchy included in State Planning Policy 4.2. Therefore, it may be appropriate for land within the Centre to be zoned 'Local Centre' through the preparation of a new local planning scheme.

#### A