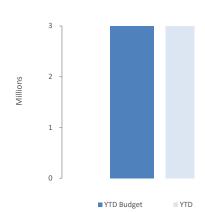

Where acquired at no cost the asset is initially recognise at fair value. Assets held at cost are depreciated and assessed for impairment annually.

Initial recognition and measurement between mandatory revaluation dates for assets held at fair value In relation to this initial measurement, cost is determined as the fair value of the assets given as consideration plus costs incidental to the acquisition. For assets acquired at zero cost or otherwise significantly less than fair value, cost is determined as fair value at the date of acquisition. The cost of non-current assets constructed by the City includes the cost of all materials used in construction, direct labour on the project and an appropriate proportion of variable and fixed overheads.

#### **Payments for Capital Acquisitions**



#### **INVESTING ACTIVITIES**

#### **2 CAPITAL ACQUISITIONS - DETAILED**



|   | Level of completion indicator, please see table at the end of this note for further detail. | Amended    |            |            |              |
|---|---------------------------------------------------------------------------------------------|------------|------------|------------|--------------|
|   |                                                                                             |            |            |            | Variance     |
|   | Account Description                                                                         | Budget     | YTD Budget | YTD Actual | (Under)/Over |
|   |                                                                                             | \$