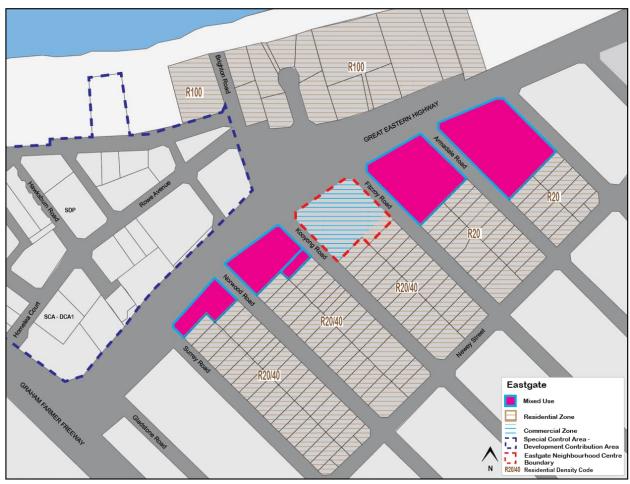

#### Centre Context

The context section analyses the current centre boundary, associated catchment area, and the zoning and residential densities within and surrounding the activity centres.