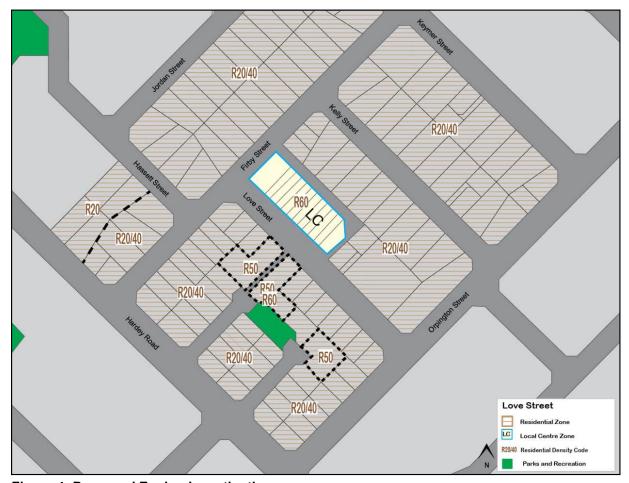

The City of Belmont's activity centre hierarchy is illustrated in Figure 2 below:

Secondary
Centre
Belmont Centre

Neighbourhood Centre
Belvidere Street, Eastgate,
Kooyong Road, Redcliffe

#### **Local Centre**

Ascot, Ascot Waters, Belgravia Street, Belmay, Belmont Square, Epsom Avenue, Francisco Street, Golden Gateway, Love Street, The Springs, Wright Street

#### **Specialised Centres**

- Belmont Business Park
- Kewdale Industrial Area
- Perth Airport
- Redcliffe Industrial Area
- Great Eastern Highway

A description of the hierarchy relevant to the City of Belmont is included below.