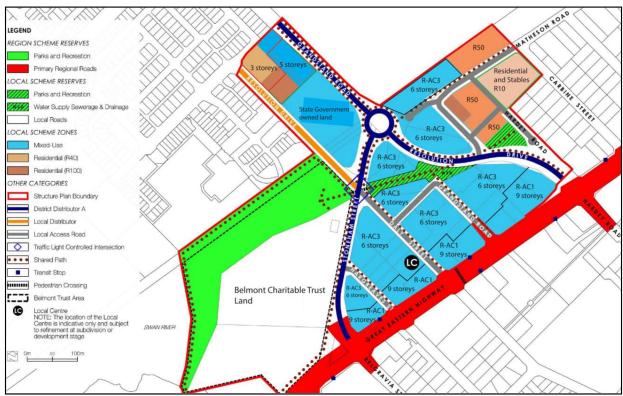

#### **Eastgate Neighbourhood Centre**

The draft ACPS for Eastgate Neighbourhood Centre contains actions relating to the investigation of:

- Whether it is appropriate to apply an R-AC1 density code over the subject land; and
- The preparation of a payment-in-lieu of parking plan.

A submission on behalf of the owner of the centre requested that the draft ACPS apply an R-ACO density over the site. This code requires a planning instrument be prepared to detail site specific development outcomes. In addition, the submission did not support the action for the investigation of a payment-in-lieu of parking plan. These matters will be discussed in further detail below.

#### R-AC0 Density Code

The submission on behalf of the landowner requested the ability for future detailed planning, potentially in the form of a Local Development Plan, to be undertaken to guide development of the land. To facilitate this, the submission requested that reference to an R-ACO density code be reflected within the draft ACPS for land within the Centre. In considering this, the following is relevant:

- The draft ACPS designates the investigation of an R-AC1 density code for the land as this is consistent with the density code reflected within State Planning Policy 7.3 – Residential Design Codes (R-Codes) for 'high density urban centres'.
- The draft ACPS does however identify that the side and rear setback provisions associated with an R-AC1 density code contained within the R-Codes, may not provide an appropriate interface between the Centre and the adjoining residential development. The Strategy therefore notes that should this density code be applied, DPLH approval would need to be sought to augment these setback provisions.
- An R-ACO density code could also be appropriate to apply to the Centre.
  The R-ACO requires the preparation of a site-specific planning tool
  (potentially a Local Development Plan) which responds to the site's
  context. This would mean that approval from the DPLH would not be
  required to augment provisions of the R-Codes, such as the setback
  provisions associated with an R-AC1 density code.

It should also be noted that a future site-specific planning tool such as a Local Development Plan or Structure Plan would be advertised to the surrounding community.

At this stage, there is merit in investigating both the options of either R-AC1 or R-AC0 density codes for the site. The ACPS has been updated to reflect this accordingly.

To facilitate a level of consistency amongst all centres directly adjacent to Great Eastern Highway that are not already subject to detailed planning, the Ascot Local Centre section of the ACPS has also been amended to reflect the investigation of both an R-ACO or R-AC1 density coding.

Activity Centre Hierarchy and Retail Floorspace

The draft ACPS identifies a Local Centre of 1,200m² net lettable area (NLA) being developed along Daly Street, which is consistent with the draft Golden Gateway Local Structure Plan. The RNA prepared to inform the Strategy anticipates a gradual increase in retail floorspace within the Golden Gateway Precinct and land on the southern side of Great Eastern Highway between Belgravia Street and Hardey Road, from 4,826m² in 2016 and 5,500m² in 2031 to approximately 7,000m² by 2036.

The submission on behalf of Perth Racing proposes amending the ACPS to designate the proposed activity centre (based on it being on their land as outlined within their submission) as a 'Neighbourhood Centre' with a maximum retail floorspace of 7,000m<sup>2</sup>. Officers do not support this change for the following reasons:

- 7,000m<sup>2</sup> of retail floorspace is the total area estimated by the RNA as being required for the Golden Gateway precinct and the southern side of Great Eastern Highway, between Belgravia Street and Hardey Road, by 2036.
- This 7,000m² includes the potential future expansion of the proposed Local Centre within the Golden Gateway Precinct into a Neighbourhood Centre to a size of approximately 2,700m² 3,000m². This expansion would be subject to monitoring future development and informed by a review of retail floorspace via a Needs Assessment or Net Benefit Test.
- Therefore, designating the entire 7,000m<sup>2</sup> retail floor area for the precinct to one landholding, for a centre type that is not contemplated at this stage, is not considered appropriate.

Having regard to the abovementioned points, it is considered appropriate to retain the proposed Local Centre on Daly Street at the proposed 1,200m<sup>2</sup>.

Planning for Bulky Goods Showrooms

The submission also sets out Perth Racing's aspiration to develop bulky goods showrooms immediately adjacent to their requested activity centre on Resolution Drive. While officers do not support shifting the activity centre, the