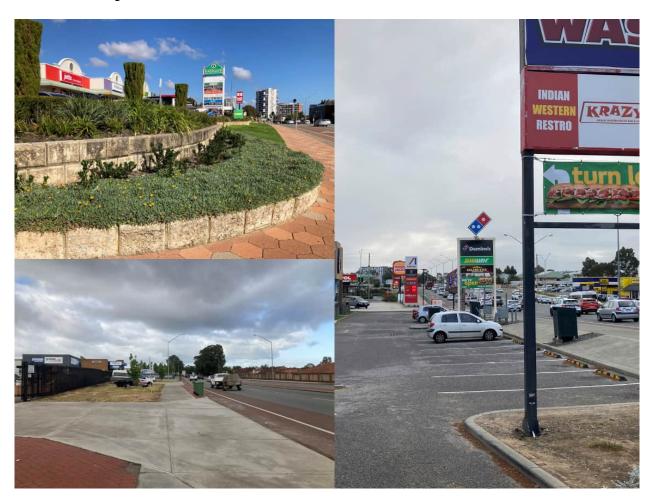

#### **Perth Airport**

The ACPS identifies two centres which are wholly or partially within land operated by Perth Airport. This includes:

- The Redcliffe Station Neighbourhood Centre which is proposed to be located surrounding the Redcliffe Station and over the portion of Perth Airport's land, which currently accommodates the Woolworths Shopping Centre.
- The Perth Airport Specialised Centre which encompasses the entire Perth Airport estate (future development within this area is informed by the Perth Airport Masterplan).

Perth Airport have outlined that they are not supportive of significant commercial/retail development associated with the Redcliffe Station Neighbourhood Centre occurring outside of the Perth Airport Estate. In considering this comment, the following is relevant:

- While future development in this area will be guided by the State Government's currently under development Improvement Scheme, the RNA supports a level of commercial development immediately surrounding the train station.
- Improvement Plan No.45 aims to establish a transit-oriented development that incorporates a variety of residential, retail and commercial uses, to serve the local community's needs for convenience and employment. The proposed scale of the commercial component is anticipated to align with the context of a transit-oriented development and is not expected raise the concerns mentioned in Perth Airport's submission. Additionally, Perth Airport will have the opportunity to submit their input when the Improvement Scheme is advertised.

Considering the above comments, a level of commercial development immediately surrounding the train station is considered appropriate. The City will collaborate with the State Government to encourage this through the preparation of the planning framework as stated in Action 1.3.