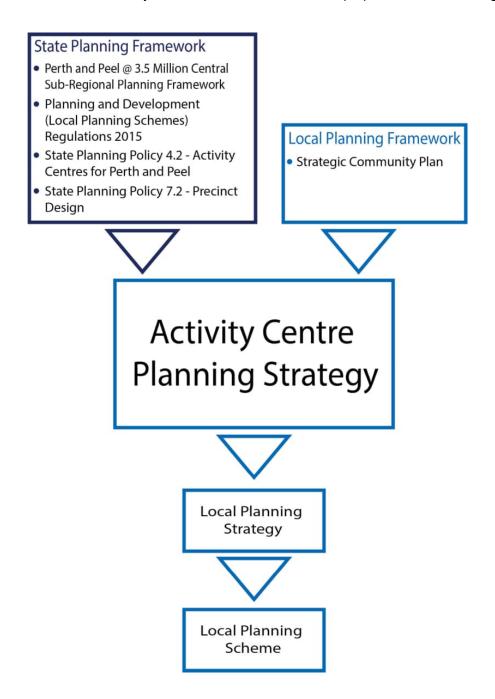

#### **Strategic Planning Framework**

#### **Statutory Planning Framework**

#### Planning and Development (Local Planning Schemes) Regulations 2015

A local planning strategy sets out the long-term planning direction for a local government, applies the principles of State Planning Policies (e.g. SPP 4.2), and provides the rational for zones and densities under a local planning scheme.

#### **State Planning Policy 4.2 – Activity Centres**

State Planning Policy 4.2 sets out the principles and design criteria for the planning and development of activity centres. It deals with the distribution, function, land use and urban design of activity centres and their integration with public transport. It also seeks to provide an even distribution of jobs, services and amenities throughout the Perth and Peel region. In doing so, the document establishes an activity centre hierarchy that categorises activity centres based on their function and characteristics.