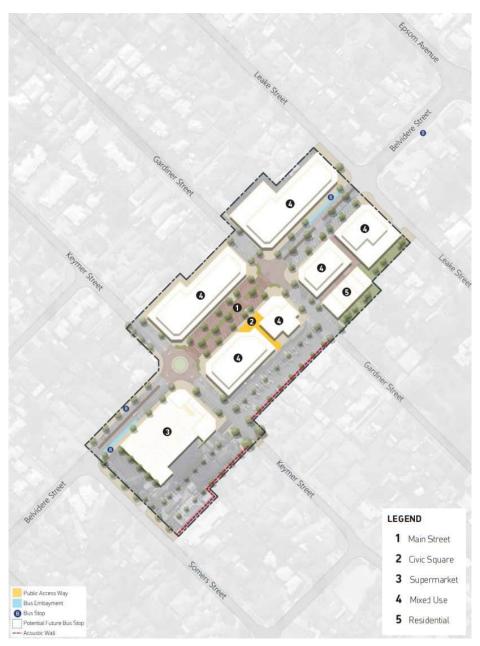

#### Location

The ACPS relates to the activity centres located within the City of Belmont as shown in Figure 1.

Figure 1: Activity Centres in City of Belmont