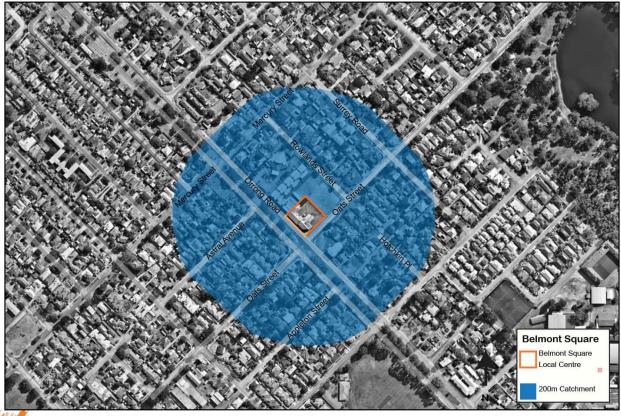

#### Centre Context

The context section analyses the current centre boundary, associated catchment area, and the zoning and residential densities within and surrounding the activity centres.