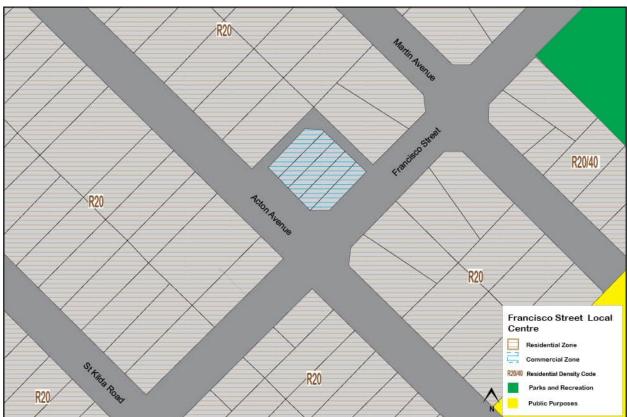

#### **Local Centre**

Ascot, Ascot Waters, Belgravia Street, Belmay, Belmont Square, Epsom Avenue, Francisco Street, Golden Gateway, Love Street, The Springs, Wright Street

A submission on behalf of the owner of the centre requested that the draft ACPS apply an R-ACO density over the site. This code requires a planning instrument be prepared to detail site specific development outcomes. In addition, the submission did not support the action for the investigation of a payment-in-lieu of parking plan. These matters will be discussed in further detail below.

#### R-AC0 Density Code

The submission on behalf of the landowner requested the ability for future detailed planning, potentially in the form of a Local Development Plan, to be undertaken to guide development of the land. To facilitate this, the submission requested that reference to an R-ACO density code be reflected within the draft ACPS for land within the Centre. In considering this, the following is relevant:

- The draft ACPS designates the investigation of an R-AC1 density code for the land as this is consistent with the density code reflected within State Planning Policy 7.3 – Residential Design Codes (R-Codes) for 'high density urban centres'.
- The draft ACPS does however identify that the side and rear setback provisions associated with an R-AC1 density code contained within the R-Codes, may not provide an appropriate interface between the Centre and the adjoining residential development. The Strategy therefore notes that should this density code be applied, DPLH approval would need to be sought to augment these setback provisions.
- An R-ACO density code could also be appropriate to apply to the Centre.
  The R-ACO requires the preparation of a site-specific planning tool
  (potentially a Local Development Plan) which responds to the site's
  context. This would mean that approval from the DPLH would not be
  required to augment provisions of the R-Codes, such as the setback
  provisions associated with an R-AC1 density code.

It should also be noted that a future site-specific planning tool such as a Local Development Plan or Structure Plan would be advertised to the surrounding community.

At this stage, there is merit in investigating both the options of either R-AC1 or R-AC0 density codes for the site. The ACPS has been updated to reflect this accordingly.

To facilitate a level of consistency amongst all centres directly adjacent to Great Eastern Highway that are not already subject to detailed planning, the Ascot Local Centre section of the ACPS has also been amended to reflect the investigation of both an R-ACO or R-AC1 density coding.