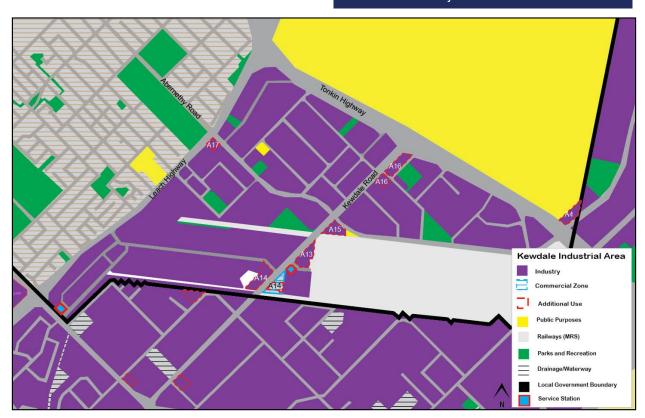

#### **Specialised Centres**

- Belmont Business Park
- Kewdale Industrial Area
- Perth Airport
- Redcliffe Industrial Area
- Great Eastern Highway

A description of the hierarchy relevant to the City of Belmont is included below.