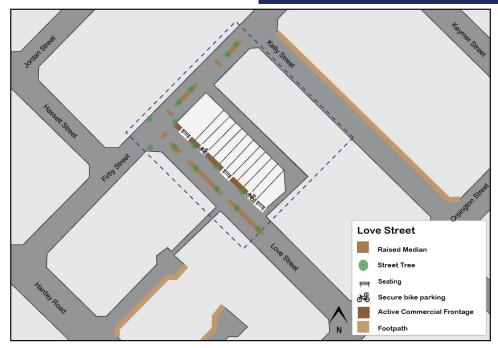

#### **Local Centre**

Ascot, Ascot Waters, Belgravia Street, Belmay, Belmont Square, Epsom Avenue, Francisco Street, Golden Gateway, Love Street, The Springs, Wright Street