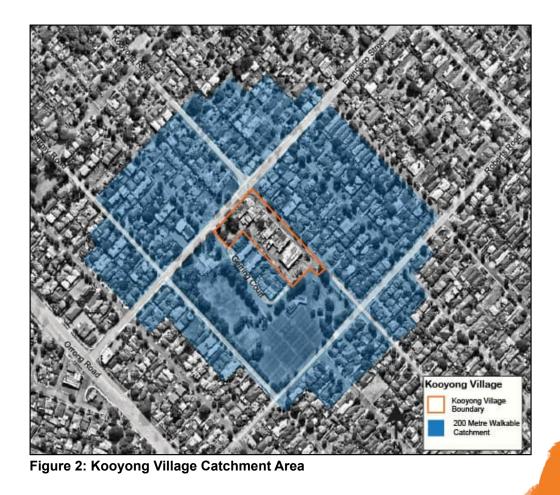

xible residential density code of R20/40.

Whilst the majority of land surrounding the Centre contains either single houses or grouped dwellings, there has been an increase in the number of apartment dwellings developed in recent years. Apartments however remain relatively sparse and have yet to play a major role in the increase of the catchment population surrounding the Centre. There are three vacant land parcels located within and opposite the centre.

The immediate catchment area for Kooyong Village can be defined broadly by dwellings within a 200 metre radius from the centres (as shown in Figure 2). It is however likely that the total catchment area of Kooyong Village could extend further than a 200 metre walkable catchment and include parts of the suburbs of Cloverdale and Kewdale.



Activity Centre Planning Strategy

## Kooyong Village Zoning

The Centre boundary is defined by the area zoned 'Commercial' as shown in Figure 3. A Retail Needs Assessment (RNA) prepared for this Strategy indicates the need for an additional 224 square metres of retail commercial floor area within the Centre. It is considered that this increase in retail commercial floor area is able to be accommodated within the Kooyong Neighbourhood Centre which will improve the annual turnover per square metre performance of the Centre over time. Therefore, at this stage it is considered appropriate to retain the Centre boundary as per Figure 3.

The Western Australian Planning Commission is proposing to replace the 'Commercial' zone with centre zones to reflect the centre hierarchy included in State