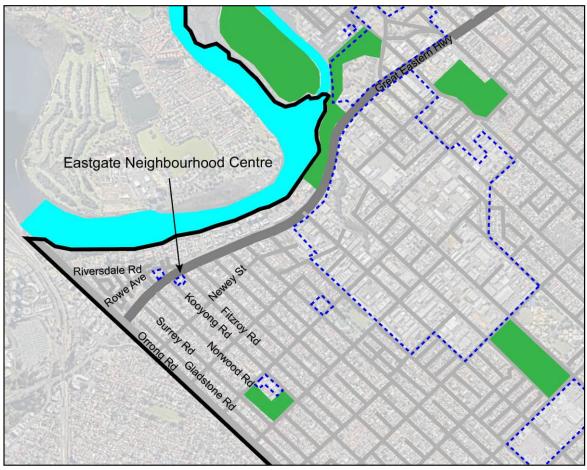

#### **Eastgate Neighbourhood Centre**

The draft ACPS for Eastgate Neighbourhood Centre contains actions relating to the investigation of:

- Whether it is appropriate to apply an R-AC1 density code over the subject land; and
- The preparation of a payment-in-lieu of parking plan.

A submission on behalf of the owner of the centre requested that the draft ACPS apply an R-ACO density over the site. This code requires a planning instrument be prepared to detail site specific development outcomes. In addition, the submission did not support the action for the investigation of a payment-in-lieu of parking plan. These matters will be discussed in further detail below.