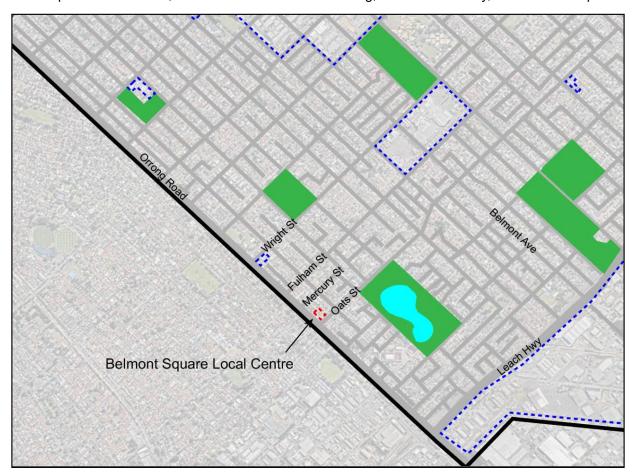

#### **Local Centre**

Ascot, Ascot Waters, Belgravia Street, Belmay, Belmont Square, Epsom Avenue, Francisco Street, Golden Gateway, Love Street, The Springs, Wright Street