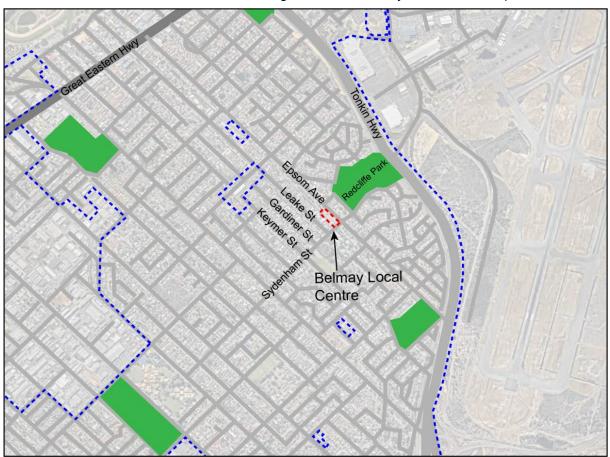

#### **Local Centre**

Ascot, Ascot Waters, Belgravia Street, Belmay, Belmont Square, Epsom Avenue, Francisco Street, Golden Gateway, Love Street, The Springs, Wright Street

#### Centre Context

The context section analyses the current centre boundary, associated catchment area, and the zoning and residential densities within and surrounding the activity centres.