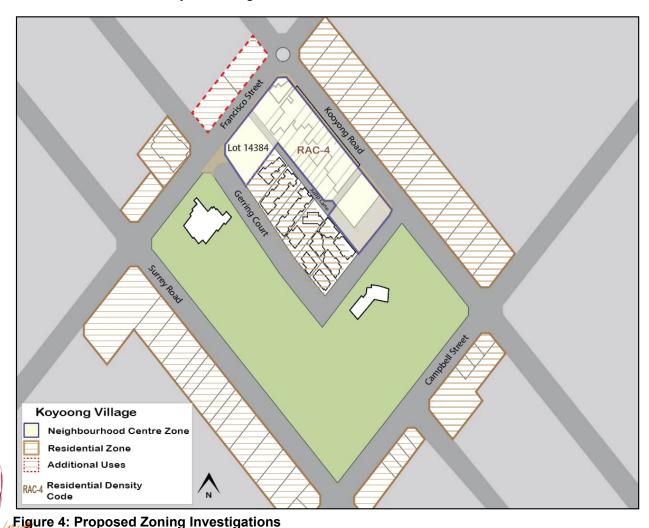

mary street and side boundarThe R-AC4 density coding is considered to facilitate an appropriate scale of development, typical within a neighbourhood activity centre. The provision of residential dwellings above commercial tenancies will generate activity, increase population, contribute to better passive surveillance and has the potential to incentivise redevelopment of existing land within Kooyong Village.

As Lot 14384 Gerring Court (identified by Figure 4) is located adjacent to residential zoned land (with a density code of R20/R40), the City acknowledges that development of this property will require consideration of the amenity of existing residents.

#### Action 1.4

Investigate whether it is appropriate to introduce a residential density code of R-AC4 in accordance with Figure 4.



## **Residential Density surrounding** the Centre

'Residential' zoned land surrounding the Centre is assigned a flexible density coding of R20/40. This coding has resulted in a predominately single and grouped dwelling housing typology.

A large number of the surrounding grouped dwellings were developed prior to changes in the planning framework which introduced plot ratio for multiple dwellings. Despite a limited uptake to date, the introduction of plot ratio enables a higher yield of multiple dwellings to be developed per site than grouped dwellings.

The RNA prepared to inform this strategy, studied the impact of increasing residential densities from R40 to R80 around the Centre. The goal was to assess how this change might positively affect the annual revenue of businesses. Accordin