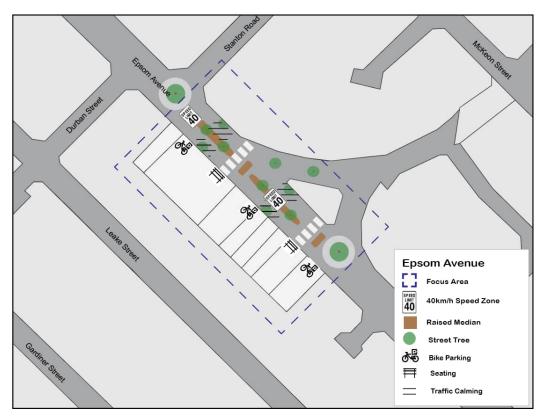

#### **Local Centre**

Ascot, Ascot Waters, Belgravia Street, Belmay, Belmont Square, Epsom Avenue, Francisco Street, Golden Gateway, Love Street, The Springs, Wright Street