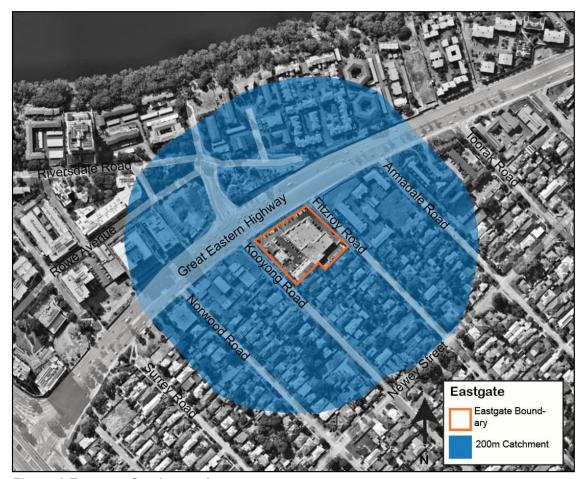

#### Centre Context

The context section analyses the current centre boundary, associated catchment area, and the zoning and residential densities within and surrounding the activity centres.

#### Movement

The movement section analyses the current movement network (walking, cycling, private vehicles and public transport) within and surrounding each activity centre, and details areas which can be investigated for improvement.

#### Place

The place section focusses on the potential to improve the overall attractiveness of activity centres through the investigation of actions relating to streetscape improvements, open spaces/meeting places and public art.