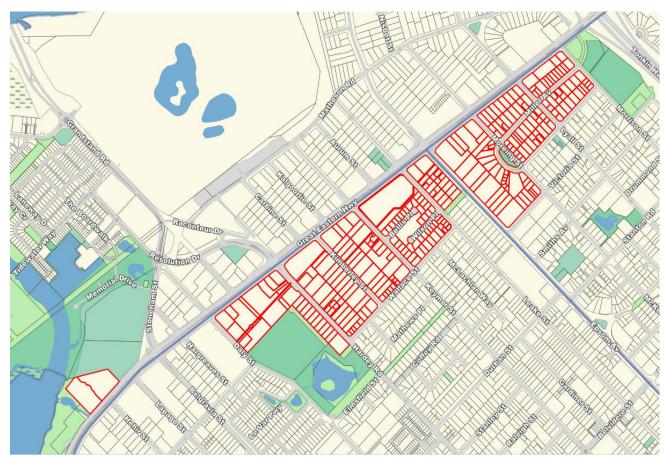

#### **Specialised Centres**

- Belmont Business Park
- Kewdale Industrial Area
- Perth Airport
- Redcliffe Industrial Area
- Great Eastern Highway

A description of the hierarchy relevant to the City of Belmont is included below.

#### **Aboriginal Heritage Site 16694**

Aboriginal Cultural Heritage Registered Place 16694 is located within the broader Redcliffe Industrial Area (Figure 3).

Figure 3: Registered Aboriginal Heritage Site 16694