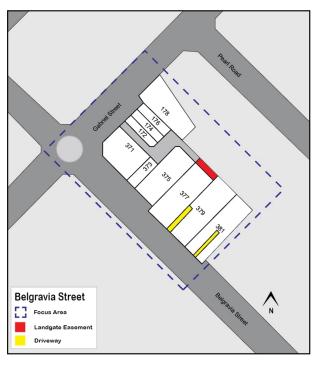

#### **Local Centre**

Ascot, Ascot Waters, Belgravia Street, Belmay, Belmont Square, Epsom Avenue, Francisco Street, Golden Gateway, Love Street, The Springs, Wright Street

- Kooyong Road Centre
- Belgravia Street Centre
- Belvidere Street Centre

Contemporary activity centre planning seeks to enable safe and secure centres through an increase in street activity and passive surveillance from surrounding development.