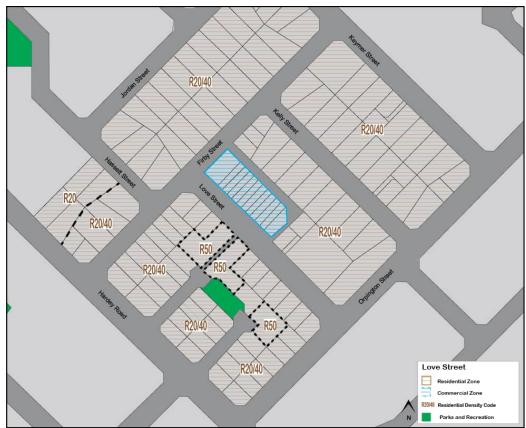

The City of Belmont's activity centre hierarchy is illustrated in Figure 2 below:

Secondary
Centre
Belmont Centre

Neighbourhood Centre
Belvidere Street, Eastgate,
Kooyong Road, Redcliffe

#### **Local Centre**

Ascot, Ascot Waters, Belgravia Street, Belmay, Belmont Square, Epsom Avenue, Francisco Street, Golden Gateway, Love Street, The Springs, Wright Street

#### **Specialised Centres**

- Belmont Business Park
- Kewdale Industrial Area
- Perth Airport
- Redcliffe Industrial Area
- Great Eastern Highway

A description of the hierarchy relevant to the City of Belmont is included below.