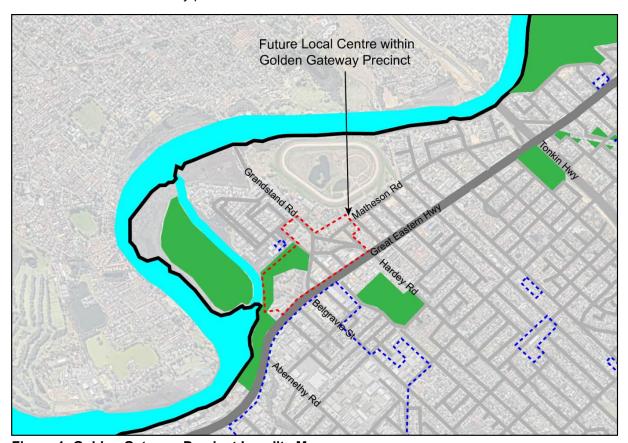

#### **Activity Centre Location**

The submission raises concerns about the suitability of a Local Centre establishing along Daly Street. Instead, they have suggested that the Perth Racing land fronting Resolution Drive is better suited for this purpose. In considering the submission, the following should be noted:

- It is considered that there is adequate and suitable land available along Daly Street for a centre to establish.
- While Perth Racing landholdings immediately adjacent to Resolution Drive and the south of Ascot Racecourse are appropriately sized to accommodate an activity centre, the location identified is considered more suitable for the following reasons:
  - The location is within the 'core' precinct identified within the Draft Golden Gateway Structure Plan, where the majority of residential and mixed use development will be undertaken.
  - Daly Street is intended to be developed as a main street characterised by landscaping, shared vehicle access, and a pleasant public realm set against an active street frontage.

Perth Racing noted their intent to be excised from the Golden Gateway
 Structure Plan Area to prepare their own Structure Plan. Consequently,
 designating a centre over land where future planning has not yet occurred
 is not considered desirable.

Notwithstanding the abovementioned points, while it might be appropriate to consider a certain level of retail development on the Perth Racing landholdings in the future, the proposed centre location along Daly Street should remain.

Activity Centre Hierarchy and Retail Floorspace

The draft ACPS identifies a Local Centre of 1,200m² net lettable area (NLA) being developed along Daly Street, which is consistent with the draft Golden Gateway Local Structure Plan. The RNA prepared to inform the Strategy anticipates a gradual increase in retail floorspace within the Golden Gateway Precinct and land on the southern side of Great Eastern Highway between Belgravia Street and Hardey Road, from 4,826m² in 2016 and 5,500m² in 2031 to approximately 7,000m² by 2036.