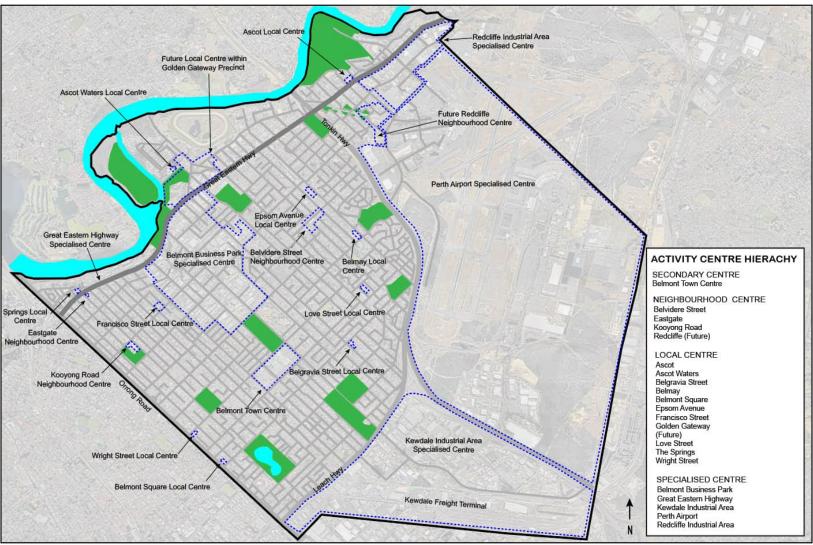

#### Location

The ACPS relates to the activity centres located within the City of Belmont as shown in Figure 1.

Figure 1: Activity Centres in City of Belmont

The City of Belmont's activity centre hierarchy is illustrated in Figure 2 below:

Secondary
Centre
Belmont Centre

Neighbourhood Centre
Belvidere Street, Eastgate,
Kooyong Road, Redcliffe

#### **Local Centre**

Ascot, Ascot Waters, Belgravia Street, Belmay, Belmont Square, Epsom Avenue, Francisco Street, Golden Gateway, Love Street, The Springs, Wright Street

#### **Specialised Centres**

- Belmont Business Park
- Kewdale Industrial Area
- Perth Airport
- Redcliffe Industrial Area
- Great Eastern Highway

A description of the hierarchy relevant to the City of Belmont is included below.

#### Secondary Centres

Secondary centres are intended to act as regional activity hubs. A secondary centre performs an important role in the overall Perth Metropolitan economy, whilst providing essential services to their defined catchment. State Planning Policy 4.2 outlines that department stores, supermarkets and specialty shops are typical retail land uses located within secondary centres. A secondary centre is also intended to be supported by major offices and professional and service businesses.

#### Neighbourhood and Local Centres

State Planning Policy 4.2 explains that neighbourhood and local centres should provide for daily and weekly household shopping needs, contain community facilities and a small range of convenience services. Typically, a neighbourhood centre would consist of a supermarket, personal services and convenience shops, supported by small scale offices. Local Centres share the same characteristics of a neighbourhood centre; however, operate on a smaller scale.

#### **Specialised Centres**

Specialised Centres have a focus on regionally significant economic or institutional activities which generate a high volume of work and visitor trips. Specialised Centres are typically characterised by a primary function. Opportunities exist for the development of a range of land uses that complement the Specialised Centre's primary function, provided that these land uses will not detract from other centres within the hierarchy.

#### **New Centres**

In accordance with SPP 4.2, the establishment of new activity centres should be identified by an adopted local planning strategy and supported by an analysis of the 'retail needs' of a precinct and the wider community.