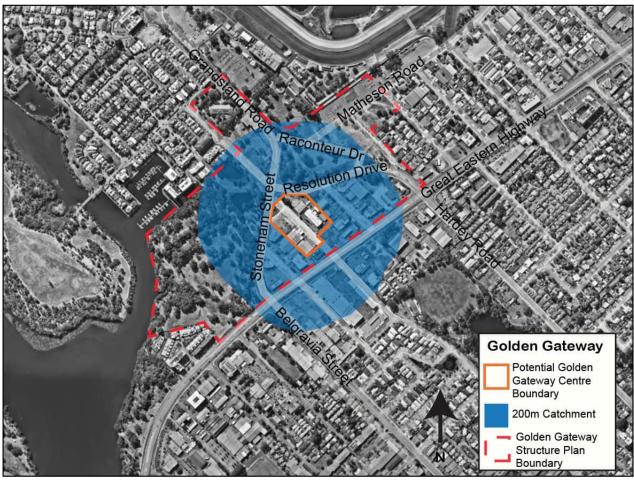

#### **Activity Centre Location**

The submission raises concerns about the suitability of a Local Centre establishing along Daly Street. Instead, they have suggested that the Perth Racing land fronting Resolution Drive is better suited for this purpose. In considering the submission, the following should be noted:

- It is considered that there is adequate and suitable land available along Daly Street for a centre to establish.
- While Perth Racing landholdings immediately adjacent to Resolution Drive and the south of Ascot Racecourse are appropriately sized to accommodate an activity centre, the location identified is considered more suitable for the following reasons:
  - The location is within the 'core' precinct identified within the Draft Golden Gateway Structure Plan, where the majority of residential and mixed use development will be undertaken.
  - Daly Street is intended to be developed as a main street characterised by landscaping, shared vehicle access, and a pleasant public realm set against an active street frontage.

Perth Racing noted their intent to be excised from the Golden Gateway
 Structure Plan Area to prepare their own Structure Plan. Consequently,
 designating a centre over land where future planning has not yet occurred
 is not considered desirable.

Notwithstanding the abovementioned points, while it might be appropriate to consider a certain level of retail development on the Perth Racing landholdings in the future, the proposed centre location along Daly Street should remain.

Activity Centre Hierarchy and Retail Floorspace

The draft ACPS identifies a Local Centre of 1,200m² net lettable area (NLA) being developed along Daly Street, which is consistent with the draft Golden Gateway Local Structure Plan. The RNA prepared to inform the Strategy anticipates a gradual increase in retail floorspace within the Golden Gateway Precinct and land on the southern side of Great Eastern Highway between Belgravia Street and Hardey Road, from 4,826m² in 2016 and 5,500m² in 2031 to approximately 7,000m² by 2036.