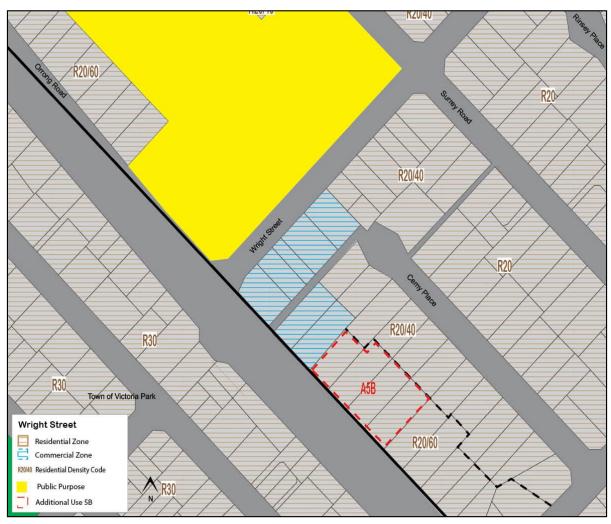

#### **Eastgate Neighbourhood Centre**

The draft ACPS for Eastgate Neighbourhood Centre contains actions relating to the investigation of:

- Whether it is appropriate to apply an R-AC1 density code over the subject land; and
- The preparation of a payment-in-lieu of parking plan.

A submission on behalf of the owner of the centre requested that the draft ACPS apply an R-ACO density over the site. This code requires a planning instrument be prepared to detail site specific development outcomes. In addition, the submission did not support the action for the investigation of a payment-in-lieu of parking plan. These matters will be discussed in further detail below.

#### R-AC0 Density Code

The submission on behalf of the landowner requested the ability for future detailed planning, potentially in the form of a Local Development Plan, to be undertaken to guide development of the land. To facilitate this, the submission requested that reference to an R-ACO density code be reflected within the draft ACPS for land within the Centre. In considering this, the following is relevant:

- The draft ACPS designates the investigation of an R-AC1 density code for the land as this is consistent with the density code reflected within State Planning Policy 7.3 – Residential Design Codes (R-Codes) for 'high density urban centres'.
- The draft ACPS does however identify that the side and rear setback provisions associated with an R-AC1 density code contained within the R-Codes, may not provide an appropriate interface between the Centre and the adjoining residential development. The Strategy therefore notes that should this density code be applied, DPLH approval would need to be sought to augment these setback provisions.
- An R-ACO density code could also be appropriate to apply to the Centre.
  The R-ACO requires the preparation of a site-specific planning tool
  (potentially a Local Development Plan) which responds to the site's
  context. This would mean that approval from the DPLH would not be
  required to augment provisions of the R-Codes, such as the setback
  provisions associated with an R-AC1 density code.

It should also be noted that a future site-specific planning tool such as a Local Development Plan or Structure Plan would be advertised to the surrounding community.

At this stage, there is merit in investigating both the options of either R-AC1 or R-AC0 density codes for the site. The ACPS has been updated to reflect this accordingly.

To facilitate a level of consistency amongst all centres directly adjacent to Great Eastern Highway that are not already subject to detailed planning, the Ascot Local Centre section of the ACPS has also been amended to reflect the investigation of both an R-ACO or R-AC1 density coding.