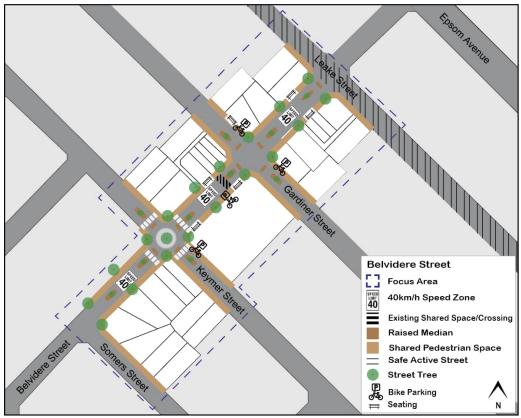

le racks.
- The continuation and formalisation of the public accessway (currently within the IGA building).
- Providing regular tree planting along the median and footpath to provide pedestrian shade and shelter.

The City of Belmont should also investigate the potential for additional traffic calming measures along Belvidere Street such as the painting of the road surface. This measure will not only create a safer pedestrian environment, but also contribute toward the provision of public art within the centre.

### Action 2.1

Investigate the implementation of recommendations made by 'Belmont on the Move' in relation to the Belvidere Street Neighbourhood Centre.

### Action 2.2

Investigate improvements to pedestrian and cyclist priority within the Belvidere Street Neighbourhood Centre.



Figure 5: Pedestrian and Cyclist Infrastructure

# **Wayfinding**

Wayfinding measures provide directional assistance for pedestrians and cyclists on locating points of interest, in this case Belvidere Street Neighbourhood Centre. While driving to an activity centre is fairly well defined by the road network itself, it is more difficult to find the easiest and safest walking and cycling route.

Wayfinding signage and maps, which include letters and pictures, are able to clearly define these walking and cycling routes. This creates a more viable mode of transport.

'Belmont on the Move' details that there are currently limited wayfinding measures for the Centre in addition to street treatments which could be improved upon. This hinders the public's knowledge regarding access to the site a