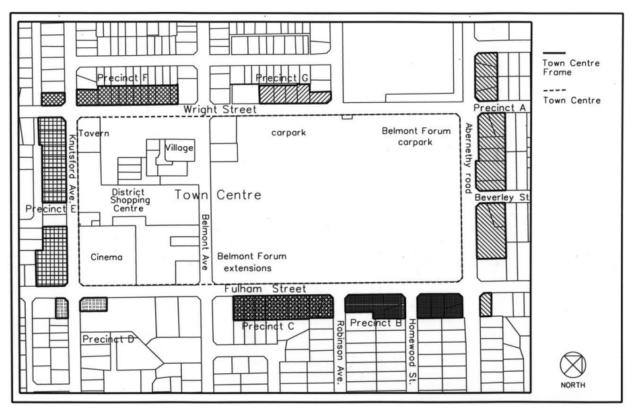

#### **Belmont Town Centre**

The draft ACPS for Belmont Town Centre proposed the investigation of the following:

- A payment in-lieu of a parking plan;
- The development of an urban open space within the Town Centre; and
- The preparation of a precinct structure plan to guide future development.

#### Precinct Structure Plan

The submitter was not supportive of preparing a precinct structure plan to guide the future development of their land. In addition, the submission opposed the requirement for a precinct structure plan to be prepared prior to the determination of future applications that propose the incremental expansion of the Town Centre.