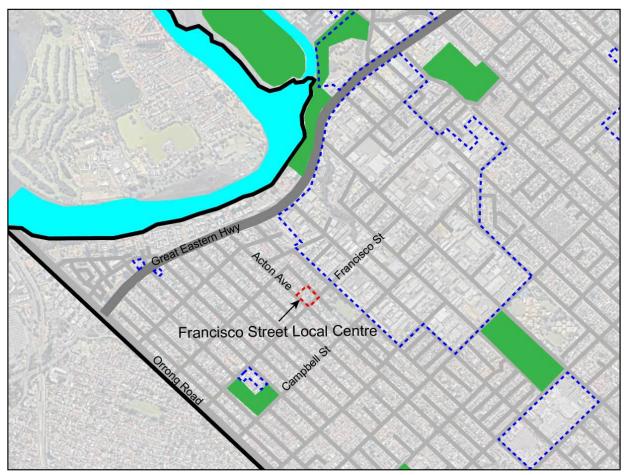

#### **Local Centre**

Ascot, Ascot Waters, Belgravia Street, Belmay, Belmont Square, Epsom Avenue, Francisco Street, Golden Gateway, Love Street, The Springs, Wright Street