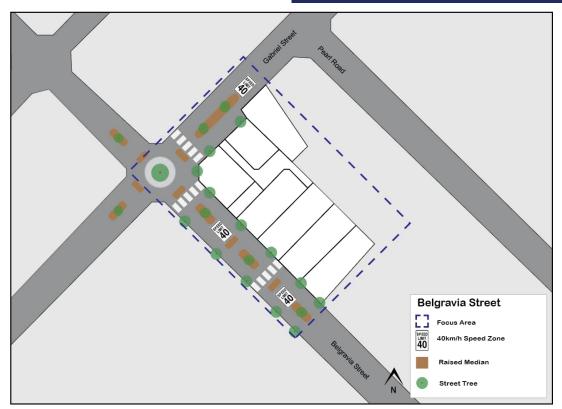

#### **Local Centre**

Ascot, Ascot Waters, Belgravia Street, Belmay, Belmont Square, Epsom Avenue, Francisco Street, Golden Gateway, Love Street, The Springs, Wright Street

- Kooyong Road Centre
- Belgravia Street Centre
- Belvidere Street Centre

Contemporary activity centre planning seeks to enable safe and secure centres through an increase in street activity and passive surveillance from surrounding development.