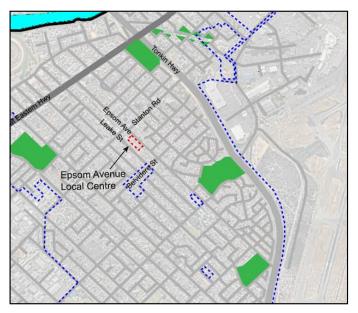

#### **Local Centre**

Ascot, Ascot Waters, Belgravia Street, Belmay, Belmont Square, Epsom Avenue, Francisco Street, Golden Gateway, Love Street, The Springs, Wright Street