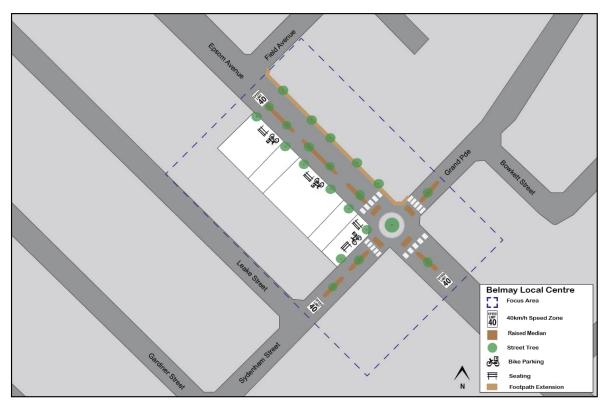

ctive modes of transport as detailed below and visualised by Figure 5:

Improve provision for secure cycle parking facilities.

- Investigate the provision of dedicated pedestrian crossing points along Sydenham Street and Epsom Avenue in the form of zebra crossings.
- Investigate extending the footpath on the north east side of Epsom Avenue.
- Undertake a review of street trees within 400m of the Centre and program replanting for species that establish shade canopies.
- Include street furniture within designated locations.
- Investigate applying a 40km/h speed limit to roads within the Centre.
- Install entry signage/statements at either end of Belmay Local Centre.

### Action 2.1

Investigate improvements to pedestrian and cyclist priority within and surrounding the Belmay Local Centre.



Figure 5: Pedestrian and Cyclist Infrastructure

Activity Centre Planning Strategy

# **Wayfinding**

Wayfinding measures provide directional assistance for pedestrians and cyclists on locating points of interest, in this case Belmay Local Centre. While driving to an activity centre is fairly well defined by the road network itself, it is more difficult to find the easiest and safest walking and cycling route.

Wayfinding signage and maps are able to clearly define these walking and cycling routes. This creates a more viable mode of transport.

It is recommended that detailed planning be undertaken to identify appropriate locations for directional boards, signage and maps within the 200 metre walkable catchment of the Centre.

### Action 2.2

Investigate and implement wayfinding measures