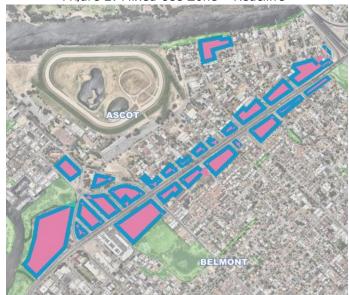

#### **Perth Racing Landholdings**

Perth Racing made a submission in respect to their landholdings near the Ascot Racecourse. The details of the matters raised in the submission are discussed below.

#### **Activity Centre Location**

The submission raises concerns about the suitability of a Local Centre establishing along Daly Street. Instead, they have suggested that the Perth Racing land fronting Resolution Drive is better suited for this purpose. In considering the submission, the following should be noted:

- It is considered that there is adequate and suitable land available along Daly Street for a centre to establish.
- While Perth Racing landholdings immediately adjacent to Resolution Drive and the south of Ascot Racecourse are appropriately sized to accommodate an activity centre, the location identified is considered more suitable for the following reasons:
  - The location is within the 'core' precinct identified within the Draft Golden Gateway Structure Plan, where the majority of residential and mixed use development will be undertaken.
  - Daly Street is intended to be developed as a main street characterised by landscaping, shared vehicle access, and a pleasant public realm set against an active street frontage.

Perth Racing noted their intent to be excised from the Golden Gateway
 Structure Plan Area to prepare their own Structure Plan. Consequently,
 designating a centre over land where future planning has not yet occurred
 is not considered desirable.

Notwithstanding the abovementioned points, while it might be appropriate to consider a certain level of retail development on the Perth Racing landholdings in the future, the proposed centre location along Daly Street should remain.

Activity Centre Hierarchy and Retail Floorspace

The draft ACPS identifies a Local Centre of 1,200m² net lettable area (NLA) being developed along Daly Street, which is consistent with the draft Golden Gateway Local Structure Plan. The RNA prepared to inform the Strategy anticipates a gradual increase in retail floorspace within the Golden Gateway Precinct and land on the southern side of Great Eastern Highway between Belgravia Street and Hardey Road, from 4,826m² in 2016 and 5,500m² in 2031 to approximately 7,000m² by 2036.

The submission on behalf of Perth Racing proposes amending the ACPS to designate the proposed activity centre (based on it being on their land as outlined within their submission) as a 'Neighbourhood Centre' with a maximum retail floorspace of 7,000m<sup>2</sup>. Officers do not support this change for the following reasons:

- 7,000m<sup>2</sup> of retail floorspace is the total area estimated by the RNA as being required for the Golden Gateway precinct and the southern side of Great Eastern Highway, between Belgravia Street and Hardey Road, by 2036.
- This 7,000m² includes the potential future expansion of the proposed Local Centre within the Golden Gateway Precinct into a Neighbourhood Centre to a size of approximately 2,700m² 3,000m². This expansion would be subject to monitoring future development and informed by a review of retail floorspace via a Needs Assessment or Net Benefit Test.
- Therefore, designating the entire 7,000m<sup>2</sup> retail floor area for the precinct to one landholding, for a centre type that is not contemplated at this stage, is not considered appropriate.

Having regard to the abovementioned points, it is considered appropriate to retain the proposed Local Centre on Daly Street at the proposed 1,200m<sup>2</sup>.

Planning for Bulky Goods Showrooms

The submission also sets out Perth Racing's aspiration to develop bulky goods showrooms immediately adjacent to their requested activity centre on Resolution Drive. While officers do not support shifting the activity centre, the