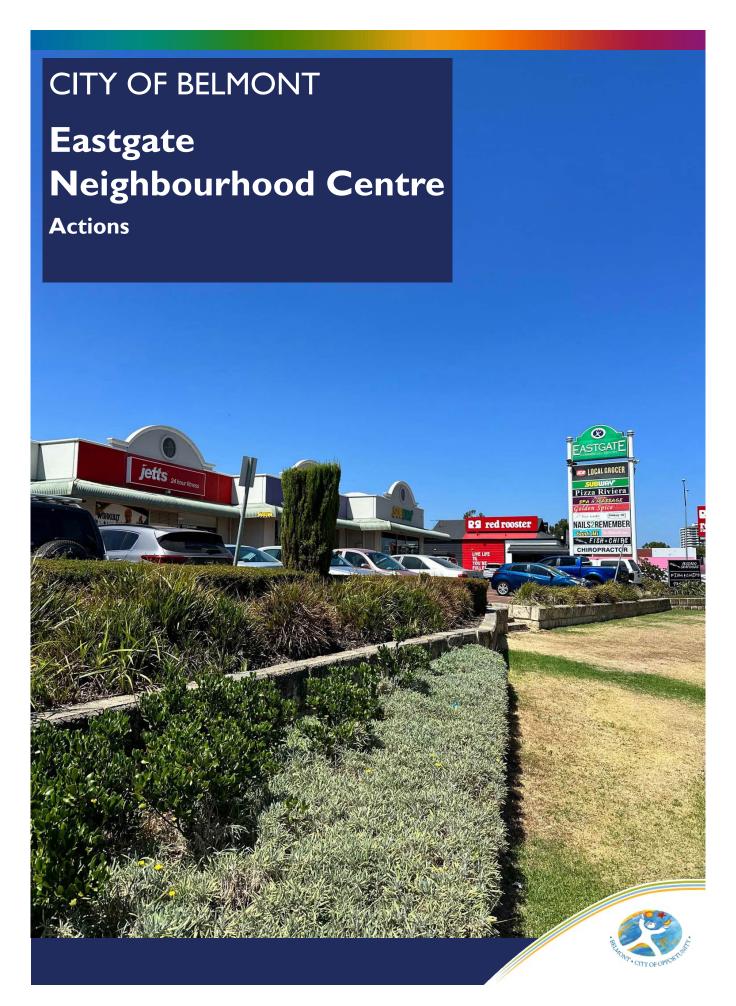

- The application of an R-ACO density code and the preparation of a site-specific planning framework for Eastgate Neighbourhood Centre;
- The investigation of Urban Open Space and the preparation of a precinct structure plan for Belmont Forum;
- The preparation of a cash-in-lieu of parking plan for Eastgate Neighbourhood Centre and Belmont Town Centre;
- The allocation of retail floor area within the Redcliffe Station
   Neighbourhood Centre and its relationship to development within the Perth Airport estate; and
- Development aspirations of Perth Racing.

#### **Eastgate Neighbourhood Centre**

The draft ACPS for Eastgate Neighbourhood Centre contains actions relating to the investigation of:

- Whether it is appropriate to apply an R-AC1 density code over the subject land; and
- The preparation of a payment-in-lieu of parking plan.

A submission on behalf of the owner of the centre requested that the draft ACPS apply an R-ACO density over the site. This code requires a planning instrument be prepared to detail site specific development outcomes. In addition, the submission did not support the action for the investigation of a payment-in-lieu of parking plan. These matters will be discussed in further detail below.

#### R-AC0 Density Code

The submission on behalf of the landowner requested the ability for future detailed planning, potentially in the form of a Local Development Plan, to be undertaken to guide development of the land. To facilitate this, the submission requested that reference to an R-ACO density code be reflected within the draft ACPS for land within the Centre. In considering this, the following is relevant:

- The draft ACPS designates the investigation of an R-AC1 density code for the land as this is consistent with the density code reflected within State Planning Policy 7.3 – Residential Design Codes (R-Codes) for 'high density urban centres'.
- The draft ACPS does however identify that the side and rear setback provisions associated with an R-AC1 density code contained within the R-Codes, may not provide an appropriate interface between the Centre and the adjoining residential development. The Strategy therefore notes that should this density code be applied, DPLH approval would need to be sought to augment these setback provisions.
- An R-ACO density code could also be appropriate to apply to the Centre.
  The R-ACO requires the preparation of a site-specific planning tool
  (potentially a Local Development Plan) which responds to the site's
  context. This would mean that approval from the DPLH would not be
  required to augment provisions of the R-Codes, such as the setback
  provisions associated with an R-AC1 density code.

It should also be noted that a future site-specific planning tool such as a Local Development Plan or Structure Plan would be advertised to the surrounding community.

At this stage, there is merit in investigating both the options of either R-AC1 or R-AC0 density codes for the site. The ACPS has been updated to reflect this accordingly.

To facilitate a level of consistency amongst all centres directly adjacent to Great Eastern Highway that are not already subject to detailed planning, the Ascot Local Centre section of the ACPS has also been amended to reflect the investigation of both an R-ACO or R-AC1 density coding.

#### Payment-in-Lieu of Parking Plan

The submission was not supportive of the action relating to the investigation of a payment in-lieu of parking plan for the Centre and surrounds for the following reasons:

- There are limited opportunities for on-street car parking to be provided.
- Requiring cash in-lieu payments is onerous with little to no direct benefit for the subject site.
- It is in the best interests of the owners of the Centre to provide a suitable amount of car parking for its customers.
- An appropriate amount of on-site parking will be considered by the owner as part of future redevelopment.

In considering these comments, the following is relevant:

- The action was included because if as part of future redevelopment there is a parking shortfall, it may be appropriate for the City to impose a condition requiring the landowner to make a payment in-lieu of satisfying the applicable minimum on-site parking requirement.
- The payments received do not necessarily need to be used to deliver additional parking and can instead be directed to other transport infrastructure improvements.
- A payment in-lieu of parking plan would need to be in effect to set out the purposes for which money paid in accordance with the condition will be applied.

Notwithstanding the above points, the ACPS only proposes to investigate the appropriateness of preparing a payment in-lieu of parking plan. Officers consider it appropriate for these investigations to occur at a later stage when a better understanding of the future planning of the Centre is established.