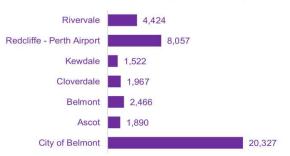

rease in the number of dwellings surrounding activity centres.

#### **Economic**

- In 2020, a total of 55,384 square metres of activity centre floor area was located within the City. A large portion of this floor area is located within the Belmont Town Centre.
- In 2020, 4,120 businesses operated within activity and industrial centres across the City.
- In 2021, there were a total of 52,692 jobs located within the City of Belmont.
- The largest employer within the City of Belmont is the Transport, Postal and Warehouse industry, focused within the Kewdale Industrial Area.
- Economic forecast has identified the need for an increase in retail floor area within various activity centres by 2036.

#### At a Glance

AGE BREAKDOWN (NUMBER OF PEOPLE)



POPULATION CHANGE (PREDICTED) 2021 - 2041





43.5% POPULATION GROWTH

BY 2041



45.8%

INCREASE IN DWELLINGS 2021 - 2041

65% SEPARATE HOUSE



20.2% SEMI-DETACHED DWELLING

14.4% APARTMENT



\$1.641

WEEKLY HOUSEHOLD INCOME



52,982

**JOBS IN 2021** 





City of Belmont

### **Community Aspirations**

#### **Strategic Community Plan**

The City of Belmont recently prepared a new Strategic Community Plan (SCP) for 2020-2040. The SCP was developed through a wide array of community consultation resulting in a community vision for the City which is:

"We will be home to a diverse and harmonious community, thriving from the opportunities of our unique, riverside City."

The community consultation also resulted in the development of five overarching goals. The goals contained within the SCP and their implications for the Strategy