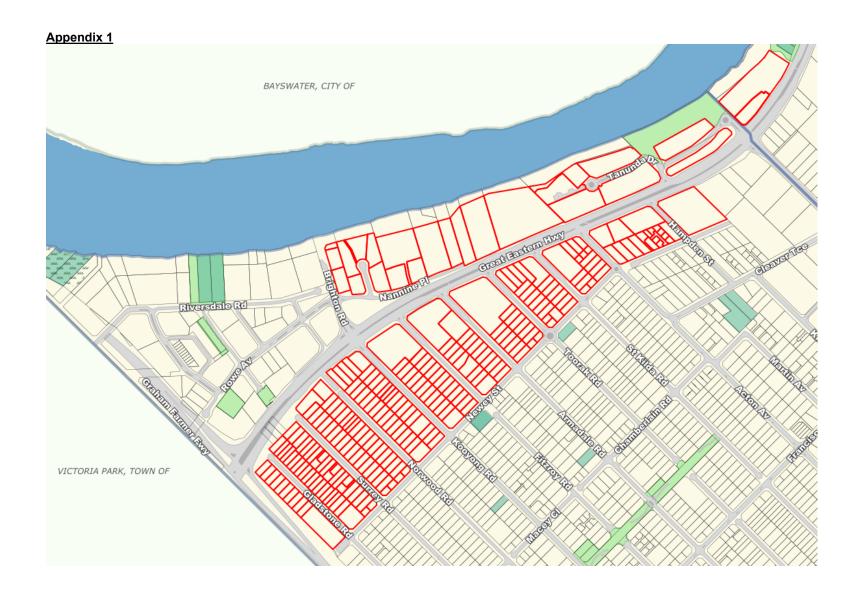

#### **Specialised Centres**

- Belmont Business Park
- Kewdale Industrial Area
- Perth Airport
- Redcliffe Industrial Area
- Great Eastern Highway

A description of the hierarchy relevant to the City of Belmont is included below.

#### **Aboriginal Heritage Site 16694**

Aboriginal Cultural Heritage Registered Place 16694 is located within the broader Redcliffe Industrial Area (Figure 3).

Figure 3: Registered Aboriginal Heritage Site 16694