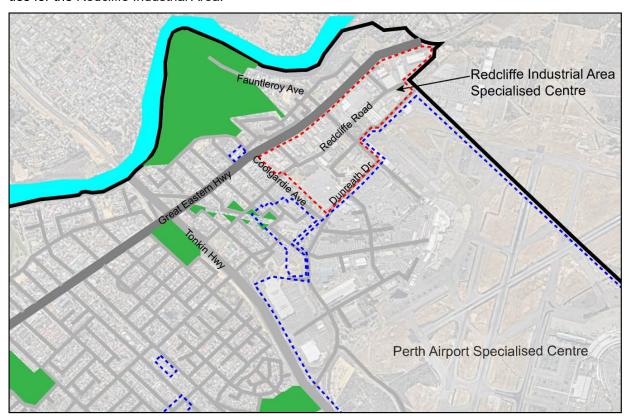

#### **Specialised Centres**

- Belmont Business Park
- Kewdale Industrial Area
- Perth Airport
- Redcliffe Industrial Area
- Great Eastern Highway

A description of the hierarchy relevant to the City of Belmont is included below.

#### **Perth Airport**

The ACPS identifies two centres which are wholly or partially within land operated by Perth Airport. This includes:

- The Redcliffe Station Neighbourhood Centre which is proposed to be located surrounding the Redcliffe Station and over the portion of Perth Airport's land, which currently accommodates the Woolworths Shopping Centre.
- The Perth Airport Specialised Centre which encompasses the entire Perth Airport estate (future development within this area is informed by the Perth Airport Masterplan).