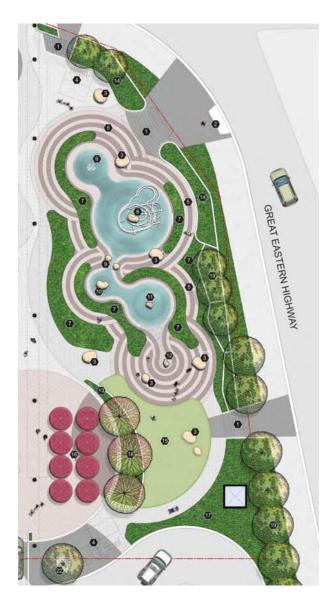

#### **Local Centre**

Ascot, Ascot Waters, Belgravia Street, Belmay, Belmont Square, Epsom Avenue, Francisco Street, Golden Gateway, Love Street, The Springs, Wright Street

#### **Mapping Updates**

Several submissions have recommended updates to mapping for enhanced clarity. Comments raised concern that some images were too small or poor quality. One submission also requested that all public open space is identified on the maps. In response to these suggestions, officers have implemented mapping updates where necessary, as detailed in the Schedule of Modifications.