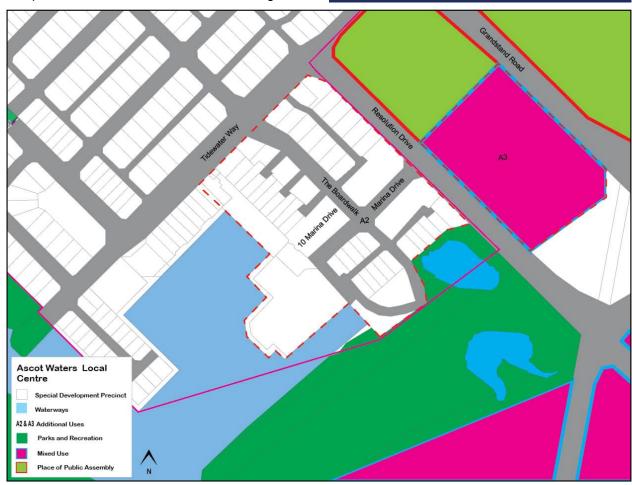

The City of Belmont's activity centre hierarchy is illustrated in Figure 2 below:

Secondary
Centre
Belmont Centre

Neighbourhood Centre
Belvidere Street, Eastgate,
Kooyong Road, Redcliffe

#### **Local Centre**

Ascot, Ascot Waters, Belgravia Street, Belmay, Belmont Square, Epsom Avenue, Francisco Street, Golden Gateway, Love Street, The Springs, Wright Street

#### Neighbourhood and Local Centres

State Planning Policy 4.2 explains that neighbourhood and local centres should provide for daily and weekly household shopping needs, contain community facilities and a small range of convenience services. Typically, a neighbourhood centre would consist of a supermarket, personal services and convenience shops, supported by small scale offices. Local Centres share the same characteristics of a neighbourhood centre; however, operate on a smaller scale.