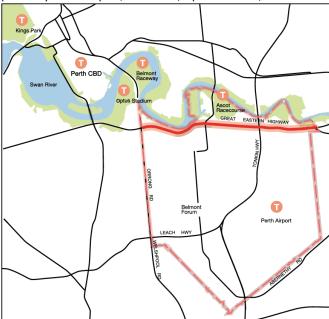

#### Location

The ACPS relates to the activity centres located within the City of Belmont as shown in Figure 1.

Figure 1: Activity Centres in City of Belmont

#### **Aboriginal Heritage Site 16694**

Aboriginal Cultural Heritage Registered Place 16694 is located within the broader Redcliffe Industrial Area (Figure 3).

Figure 3: Registered Aboriginal Heritage Site 16694