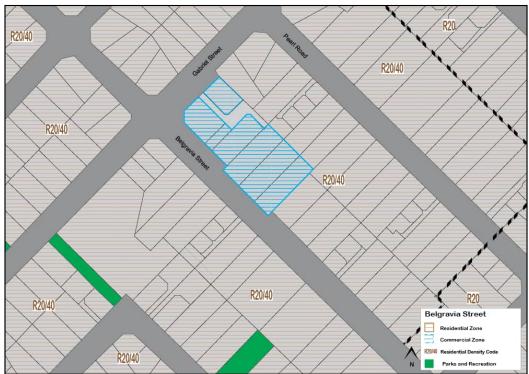

#### **Local Centre**

Ascot, Ascot Waters, Belgravia Street, Belmay, Belmont Square, Epsom Avenue, Francisco Street, Golden Gateway, Love Street, The Springs, Wright Street