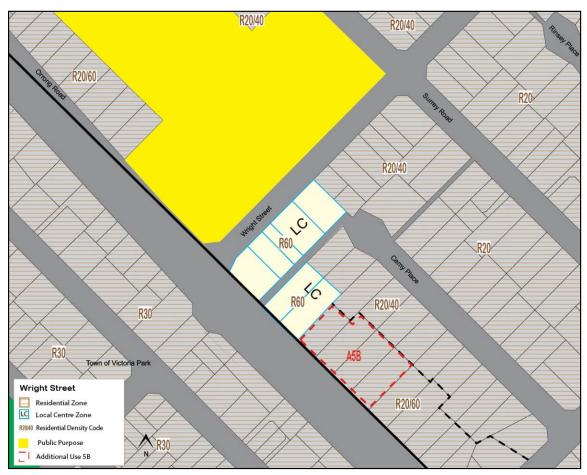

#### **Local Centre**

Ascot, Ascot Waters, Belgravia Street, Belmay, Belmont Square, Epsom Avenue, Francisco Street, Golden Gateway, Love Street, The Springs, Wright Street

#### **Eastgate Neighbourhood Centre**

The draft ACPS for Eastgate Neighbourhood Centre contains actions relating to the investigation of:

- Whether it is appropriate to apply an R-AC1 density code over the subject land; and
- The preparation of a payment-in-lieu of parking plan.

A submission on behalf of the owner of the centre requested that the draft ACPS apply an R-ACO density over the site. This code requires a planning instrument be prepared to detail site specific development outcomes. In addition, the submission did not support the action for the investigation of a payment-in-lieu of parking plan. These matters will be discussed in further detail below.

#### R-AC0 Density Code

The submission on behalf of the landowner requested the ability for future detailed planning, potentially in the form of a Local Development Plan, to be undertaken to guide development of the land. To facilitate this, the submission requested that reference to an R-ACO density code be reflected within the draft ACPS for land within the Centre. In considering this, the following is relevant:

- The draft ACPS designates the investigation of an R-AC1 density code for the land as this is consistent with the density code reflected within State Planning Policy 7.3 – Residential Design Codes (R-Codes) for 'high density urban centres'.
- The draft ACPS does however identify that the side and rear setback provisions associated with an R-AC1 density code contained within the R-Codes, may not provide an appropriate interface between the Centre and the adjoining residential development. The Strategy therefore notes that should this density code be applied, DPLH approval would need to be sought to augment these setback provisions.
- An R-ACO density code could also be appropriate to apply to the Centre.
  The R-ACO requires the preparation of a site-specific planning tool
  (potentially a Local Development Plan) which responds to the site's
  context. This would mean that approval from the DPLH would not be
  required to augment provisions of the R-Codes, such as the setback
  provisions associated with an R-AC1 density code.

It should also be noted that a future site-specific planning tool such as a Local Development Plan or Structure Plan would be advertised to the surrounding community.

At this stage, there is merit in investigating both the options of either R-AC1 or R-AC0 density codes for the site. The ACPS has been updated to reflect this accordingly.

To facilitate a level of consistency amongst all centres directly adjacent to Great Eastern Highway that are not already subject to detailed planning, the Ascot Local Centre section of the ACPS has also been amended to reflect the investigation of both an R-ACO or R-AC1 density coding.