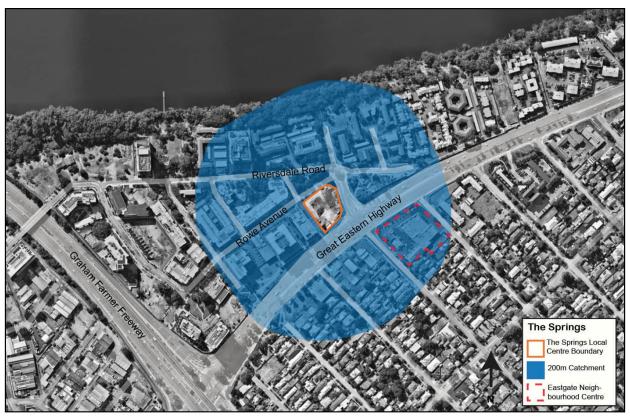

#### **Local Centre**

Ascot, Ascot Waters, Belgravia Street, Belmay, Belmont Square, Epsom Avenue, Francisco Street, Golden Gateway, Love Street, The Springs, Wright Street

#### Centre Context

The context section analyses the current centre boundary, associated catchment area, and the zoning and residential densities within and surrounding the activity centres.

#### Movement

The movement section analyses the current movement network (walking, cycling, private vehicles and public transport) within and surrounding each activity centre, and details areas which can be investigated for improvement.

#### Place

The place section focusses on the potential to improve the overall attractiveness of activity centres through the investigation of actions relating to streetscape improvements, open spaces/meeting places and public art.