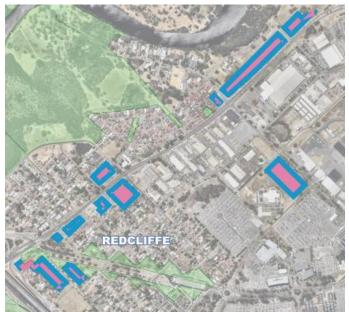

#### Location

The ACPS relates to the activity centres located within the City of Belmont as shown in Figure 1.

Figure 1: Activity Centres in City of Belmont

#### **Perth Airport**

The ACPS identifies two centres which are wholly or partially within land operated by Perth Airport. This includes:

- The Redcliffe Station Neighbourhood Centre which is proposed to be located surrounding the Redcliffe Station and over the portion of Perth Airport's land, which currently accommodates the Woolworths Shopping Centre.
- The Perth Airport Specialised Centre which encompasses the entire Perth Airport estate (future development within this area is informed by the Perth Airport Masterplan).

Perth Airport have outlined that they are not supportive of significant commercial/retail development associated with the Redcliffe Station Neighbourhood Centre occurring outside of the Perth Airport Estate. In considering this comment, the following is relevant:

- While future development in this area will be guided by the State Government's currently under development Improvement Scheme, the RNA supports a level of commercial development immediately surrounding the train station.
- Improvement Plan No.45 aims to establish a transit-oriented development that incorporates a variety of residential, retail and commercial uses, to serve the local community's needs for convenience and employment. The proposed scale of the commercial component is anticipated to align with the context of a transit-oriented development and is not expected raise the concerns mentioned in Perth Airport's submission. Additionally, Perth Airport will have the opportunity to submit their input when the Improvement Scheme is advertised.

Considering the above comments, a level of commercial development immediately surrounding the train station is considered appropriate. The City will collaborate with the State Government to encourage this through the preparation of the planning framework as stated in Action 1.3.