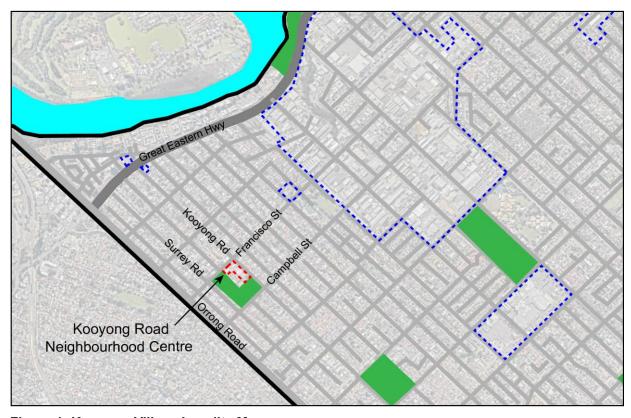

- Kooyong Road Centre
- Belgravia Street Centre
- Belvidere Street Centre

Contemporary activity centre planning seeks to enable safe and secure centres through an increase in street activity and passive surveillance from surrounding development.