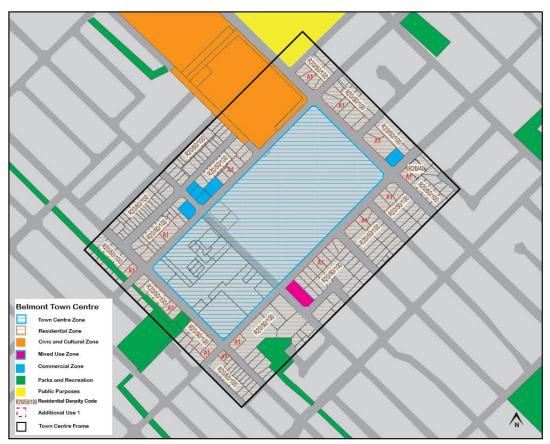

#### Centre Context

The context section analyses the current centre boundary, associated catchment area, and the zoning and residential densities within and surrounding the activity centres.

#### **Belmont Town Centre**

The draft ACPS for Belmont Town Centre proposed the investigation of the following:

- A payment in-lieu of a parking plan;
- The development of an urban open space within the Town Centre; and
- The preparation of a precinct structure plan to guide future development.