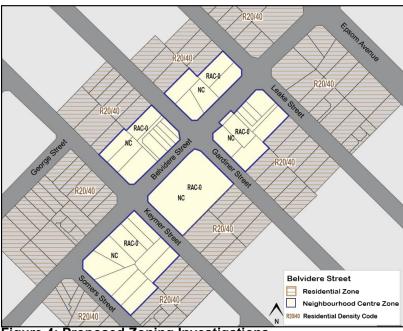

A submission on behalf of the owner of the centre requested that the draft ACPS apply an R-ACO density over the site. This code requires a planning instrument be prepared to detail site specific development outcomes. In addition, the submission did not support the action for the investigation of a payment-in-lieu of parking plan. These matters will be discussed in further detail below.

#### R-AC0 Density Code

The submission on behalf of the landowner requested the ability for future detailed planning, potentially in the form of a Local Development Plan, to be undertaken to guide development of the land. To facilitate this, the submission requested that reference to an R-ACO density code be reflected within the draft ACPS for land within the Centre. In considering this, the following is relevant:

- The draft ACPS designates the investigation of an R-AC1 density code for the land as this is consistent with the density code reflected within State Planning Policy 7.3 – Residential Design Codes (R-Codes) for 'high density urban centres'.
- The draft ACPS does however identify that the side and rear setback provisions associated with an R-AC1 density code contained within the R-Codes, may not provide an appropriate interface between the Centre and the adjoining residential development. The Strategy therefore notes that should this density code be applied, DPLH approval would need to be sought to augment these setback provisions.
- An R-ACO density code could also be appropriate to apply to the Centre.
  The R-ACO requires the preparation of a site-specific planning tool
  (potentially a Local Development Plan) which responds to the site's
  context. This would mean that approval from the DPLH would not be
  required to augment provisions of the R-Codes, such as the setback
  provisions associated with an R-AC1 density code.

It should also be noted that a future site-specific planning tool such as a Local Development Plan or Structure Plan would be advertised to the surrounding community.

At this stage, there is merit in investigating both the options of either R-AC1 or R-AC0 density codes for the site. The ACPS has been updated to reflect this accordingly.

To facilitate a level of consistency amongst all centres directly adjacent to Great Eastern Highway that are not already subject to detailed planning, the Ascot Local Centre section of the ACPS has also been amended to reflect the investigation of both an R-ACO or R-AC1 density coding.