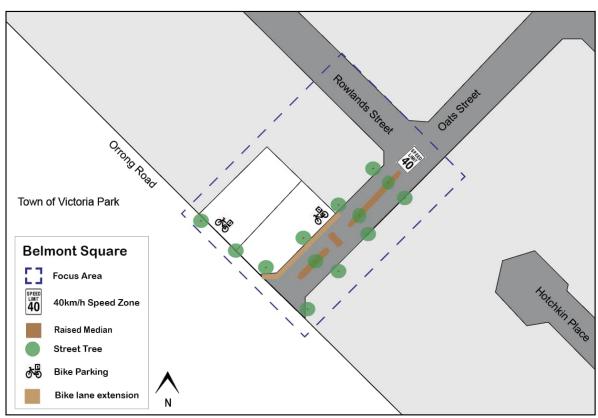

#### **Local Centre**

Ascot, Ascot Waters, Belgravia Street, Belmay, Belmont Square, Epsom Avenue, Francisco Street, Golden Gateway, Love Street, The Springs, Wright Street

#### Movement

The movement section analyses the current movement network (walking, cycling, private vehicles and public transport) within and surrounding each activity centre, and details areas which can be investigated for improvement.

#### Place

The place section focusses on the potential to improve the overall attractiveness of activity centres through the investigation of actions relating to streetscape improvements, open spaces/meeting places and public art.