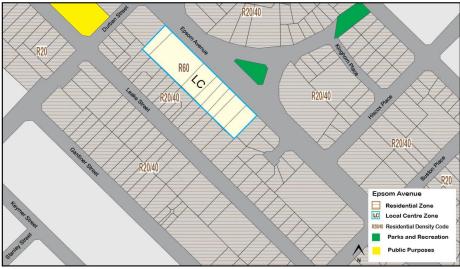

#### **Local Centre**

Ascot, Ascot Waters, Belgravia Street, Belmay, Belmont Square, Epsom Avenue, Francisco Street, Golden Gateway, Love Street, The Springs, Wright Street

#### **Eastgate Neighbourhood Centre**

The draft ACPS for Eastgate Neighbourhood Centre contains actions relating to the investigation of:

- Whether it is appropriate to apply an R-AC1 density code over the subject land; and
- The preparation of a payment-in-lieu of parking plan.

A submission on behalf of the owner of the centre requested that the draft ACPS apply an R-ACO density over the site. This code requires a planning instrument be prepared to detail site specific development outcomes. In addition, the submission did not support the action for the investigation of a payment-in-lieu of parking plan. These matters will be discussed in further detail below.

#### R-AC0 Density Code

The submission on behalf of the landowner requested the ability for future detailed planning, potentially in the form of a Local Development Plan, to be undertaken to guide development of the land. To facilitate this, the submission requested that reference to an R-ACO density code be reflected within the draft ACPS for land within the Centre. In considering this, the following is relevant:

- The draft ACPS designates the investigation of an R-AC1 density code for the land as this is consistent with the density code reflected within State Planning Policy 7.3 – Residential Design Codes (R-Codes) for 'high density urban centres'.
- The draft ACPS does however identify that the side and rear setback provisions associated with an R-AC1 density code contained within the R-Codes, may not provide an appropriate interface between the Centre and the adjoining residential development. The Strategy therefore notes that should this density code be applied, DPLH approval would need to be sought to augment these setback provisions.
- An R-ACO density code could also be appropriate to apply to the Centre.
  The R-ACO requires the preparation of a site-specific planning tool
  (potentially a Local Development Plan) which responds to the site's
  context. This would mean that approval from the DPLH would not be
  required to augment provisions of the R-Codes, such as the setback
  provisions associated with an R-AC1 density code.

It should also be noted that a future site-specific planning tool such as a Local Development Plan or Structure Plan would be advertised to the surrounding community.

At this stage, there is merit in investigating both the options of either R-AC1 or R-AC0 density codes for the site. The ACPS has been updated to reflect this accordingly.