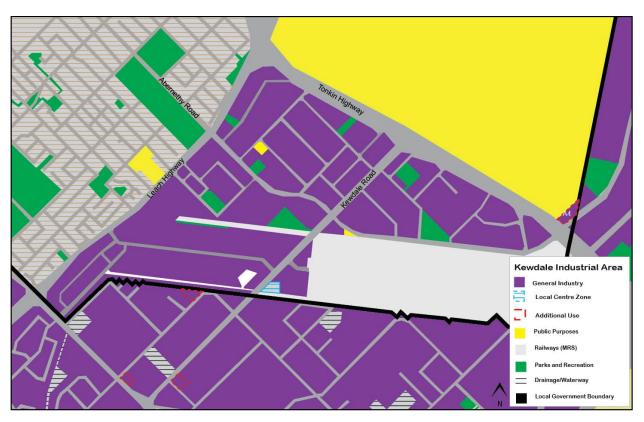

#### **Specialised Centres**

- Belmont Business Park
- Kewdale Industrial Area
- Perth Airport
- Redcliffe Industrial Area
- Great Eastern Highway

A description of the hierarchy relevant to the City of Belmont is included below.

#### **Specialised Centres**

Specialised Centres have a focus on regionally significant economic or institutional activities which generate a high volume of work and visitor trips. Specialised Centres are typically characterised by a primary function. Opportunities exist for the development of a range of land uses that complement the Specialised Centre's primary function, provided that these land uses will not detract from other centres within the hierarchy.

#### **Aboriginal Heritage Site 16694**

Aboriginal Cultural Heritage Registered Place 16694 is located within the broader Redcliffe Industrial Area (Figure 3).

Figure 3: Registered Aboriginal Heritage Site 16694