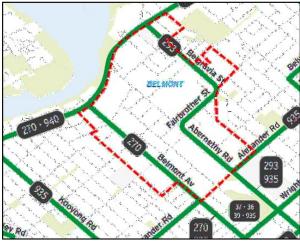

The City of Belmont's activity centre hierarchy is illustrated in Figure 2 below:

Secondary
Centre
Belmont Centre

Neighbourhood Centre
Belvidere Street, Eastgate,
Kooyong Road, Redcliffe

#### **Local Centre**

Ascot, Ascot Waters, Belgravia Street, Belmay, Belmont Square, Epsom Avenue, Francisco Street, Golden Gateway, Love Street, The Springs, Wright Street

#### **Specialised Centres**

- Belmont Business Park
- Kewdale Industrial Area
- Perth Airport
- Redcliffe Industrial Area
- Great Eastern Highway

A description of the hierarchy relevant to the City of Belmont is included below.

#### Secondary Centres

Secondary centres are intended to act as regional activity hubs. A secondary centre performs an important role in the overall Perth Metropolitan economy, whilst providing essential services to their defined catchment. State Planning Policy 4.2 outlines that department stores, supermarkets and specialty shops are typical retail land uses located within secondary centres. A secondary centre is also intended to be supported by major offices and professional and service businesses.

#### Neighbourhood and Local Centres

State Planning Policy 4.2 explains that neighbourhood and local centres should provide for daily and weekly household shopping needs, contain community facilities and a small range of convenience services. Typically, a neighbourhood centre would consist of a supermarket, personal services and convenience shops, supported by small scale offices. Local Centres share the same characteristics of a neighbourhood centre; however, operate on a smaller scale.

#### **Specialised Centres**

Specialised Centres have a focus on regionally significant economic or institutional activities which generate a high volume of work and visitor trips. Specialised Centres are typically characterised by a primary function. Opportunities exist for the development of a range of land uses that complement the Specialised Centre's primary function, provided that these land uses will not detract from other centres within the hierarchy.