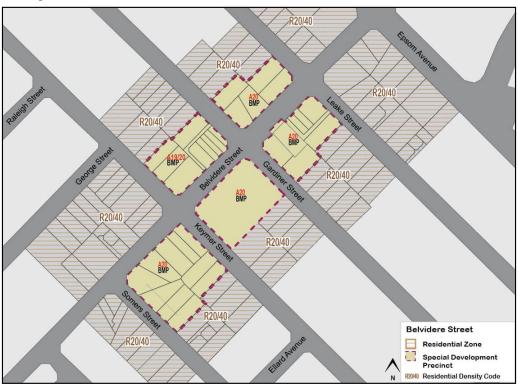

#### Centre Context

The context section analyses the current centre boundary, associated catchment area, and the zoning and residential densities within and surrounding the activity centres.

A submission on behalf of the owner of the centre requested that the draft ACPS apply an R-ACO density over the site. This code requires a planning instrument be prepared to detail site specific development outcomes. In addition, the submission did not support the action for the investigation of a payment-in-lieu of parking plan. These matters will be discussed in further detail below.

#### R-AC0 Density Code

The submission on behalf of the landowner requested the ability for future detailed planning, potentially in the form of a Local Development Plan, to be undertaken to guide development of the land. To facilitate this, the submission requested that reference to an R-ACO density code be reflected within the draft ACPS for land within the Centre. In considering this, the following is relevant:

- The draft ACPS designates the investigation of an R-AC1 density code for the land as this is consistent with the density code reflected within State Planning Policy 7.3 – Residential Design Codes (R-Codes) for 'high density urban centres'.
- The draft ACPS does however identify that the side and rear setback provisions associated with an R-AC1 density code contained within the R-Codes, may not provide an appropriate interface between the Centre and the adjoining residential development. The Strategy therefore notes that should this density code be applied, DPLH approval would need to be sought to augment these setback provisions.
- An R-ACO density code could also be appropriate to apply to the Centre.
  The R-ACO requires the preparation of a site-specific planning tool
  (potentially a Local Development Plan) which responds to the site's
  context. This would mean that approval from the DPLH would not be
  required to augment provisions of the R-Codes, such as the setback
  provisions associated with an R-AC1 density code.

It should also be noted that a future site-specific planning tool such as a Local Development Plan or Structure Plan would be advertised to the surrounding community.

At this stage, there is merit in investigating both the options of either R-AC1 or R-AC0 density codes for the site. The ACPS has been updated to reflect this accordingly.