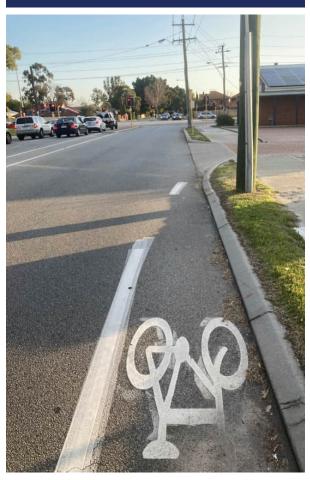

#### Movement

The movement section analyses the current movement network (walking, cycling, private vehicles and public transport) within and surrounding each activity centre, and details areas which can be investigated for improvement.

#### **Movement**

The community expressed a desire for high quality pedestrian infrastructure, better accessibility to public transport (particularly connecting surrounding train stations) and safer bicycle paths.

This Strategy encourages active transport and public transport usage, whilst seeking to find a balance between all modes of transport. This strategy also aims to facilitate universal accessibility within activity centres.