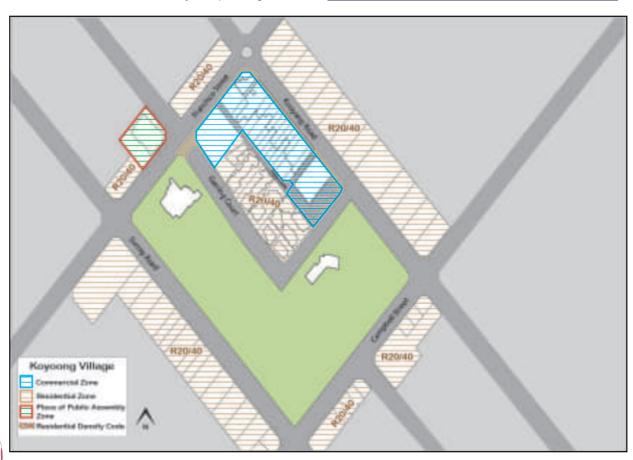

commercial floor area is able to be accommodated within the Kooyong Neighbourhood Centre which will improve the annual turnover per square metre performance of the Centre over time. Therefore, at this stage it is considered appropriate to retain the Centre boundary as per Figure 3.

The Western Australian Planning Commission is proposing to replace the 'Commercial' zone with centre zones to reflect the centre hierarchy included in State Planning Policy 4.2. It is therefore recommended that a possible rezoning to 'Neighbourhood Centre' be investigated through the preparation of a new local planning scheme.

#### Action 1.1

Investigate the appropriatness of maintaining the centre boundary and applying a 'Neighbourhood Centre' zoning through the preparation of a new Local Planning Scheme.



Figure 3: Existing Kooyong Village Zoning

## Kooyong Village Transitional Area

There are two vacant residential land parcels lo- a minimum residential component to be provided cated opposite the Centre on Fransisco Street. It is create a centre transition area (Figure 4).

tional retail floorspace within the Centre, the creation of a 'centre transition area' could facilitate a mix of land uses which are both compatible with residential development and complement the commercial function of the Centre.

The following 'Additional Uses' may be appropriate within the 'centre transition area' subject to further investigation:

- Consulting Rooms
- Office
- Art Gallery

These land uses may provide for additional employment and activity to be generated within close proximity to the Centre, whi