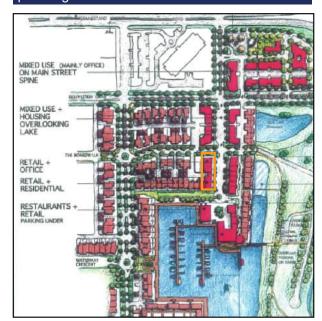

The City of Belmont's activity centre hierarchy is illustrated in Figure 2 below:

Secondary
Centre
Belmont Centre

Neighbourhood Centre
Belvidere Street, Eastgate,
Kooyong Road, Redcliffe

#### **Local Centre**

Ascot, Ascot Waters, Belgravia Street, Belmay, Belmont Square, Epsom Avenue, Francisco Street, Golden Gateway, Love Street, The Springs, Wright Street

#### Neighbourhood and Local Centres

State Planning Policy 4.2 explains that neighbourhood and local centres should provide for daily and weekly household shopping needs, contain community facilities and a small range of convenience services. Typically, a neighbourhood centre would consist of a supermarket, personal services and convenience shops, supported by small scale offices. Local Centres share the same characteristics of a neighbourhood centre; however, operate on a smaller scale.