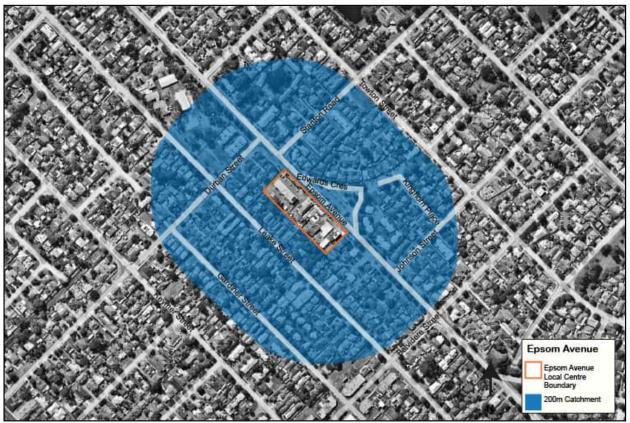

#### Centre Context

The context section analyses the current centre boundary, associated catchment area, and the zoning and residential densities within and surrounding the activity centres.