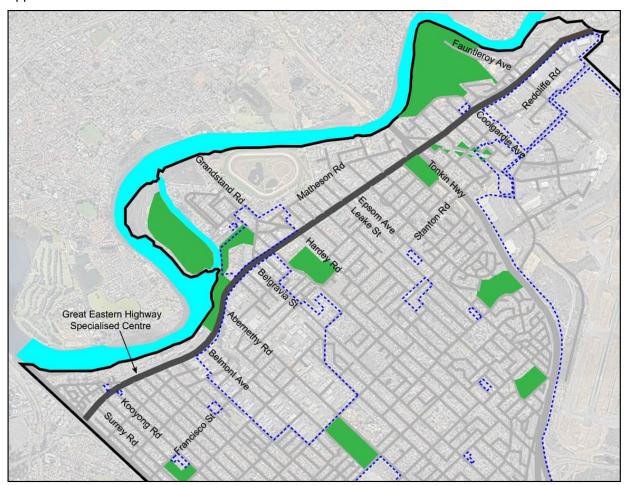

#### **Draft Great Eastern Highway Urban Corridor Strategy**

The draft Great Eastern Highway Urban Corridor Strategy provides a framework to guide future development of the corridor.

The document proposes three 'focus areas' which include activity nodes, the activity corridor and mixed employment. The Strategy encourages retail land uses to locate within the activity nodes. However, the activity nodes originally reflected within the document cover land beyond the designated activity centres.

As shop retail uses should be focused within activity centres, amendments to the Strategy are currently being made to align the documents and include only the activity centres mentioned in the draft ACPS as activity nodes.

#### **Perth Airport**

The ACPS identifies two centres which are wholly or partially within land operated by Perth Airport. This includes:

- The Redcliffe Station Neighbourhood Centre which is proposed to be located surrounding the Redcliffe Station and over the portion of Perth Airport's land, which currently accommodates the Woolworths Shopping Centre.
- The Perth Airport Specialised Centre which encompasses the entire Perth Airport estate (future development within this area is informed by the Perth Airport Masterplan).

Perth Airport have outlined that they are not supportive of significant commercial/retail development associated with the Redcliffe Station Neighbourhood Centre occurring outside of the Perth Airport Estate. In considering this comment, the following is relevant:

- While future development in this area will be guided by the State
  Government's currently under development Improvement Scheme, the
  RNA supports a level of commercial development immediately surrounding
  the train station.
- Improvement Plan No.45 aims to establish a transit-oriented development that incorporates a variety of residential, retail and commercial uses, to serve the local community's needs for convenience and employment. The proposed scale of the commercial component is anticipated to align with the context of a transit-oriented development and is not expected raise the concerns mentioned in Perth Airport's submission. Additionally, Perth Airport will have the opportunity to submit their input when the Improvement Scheme is advertised.

Considering the above comments, a level of commercial development immediately surrounding the train station is considered appropriate. The City will collaborate with the State Government to encourage this through the preparation of the planning framework as stated in Action 1.3.