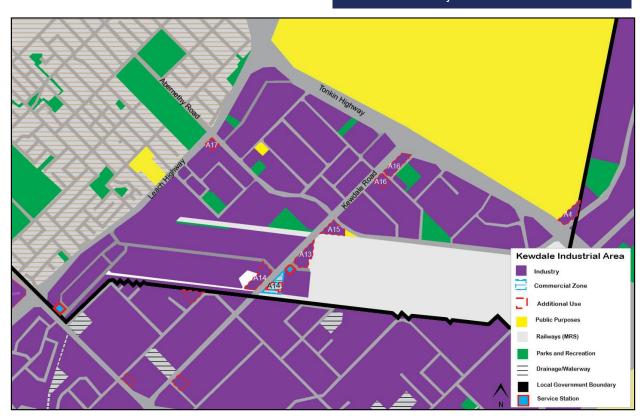

#### **Aboriginal Heritage Site 16694**

Aboriginal Cultural Heritage Registered Place 16694 is located within the broader Redcliffe Industrial Area (Figure 3).

Figure 3: Registered Aboriginal Heritage Site 16694