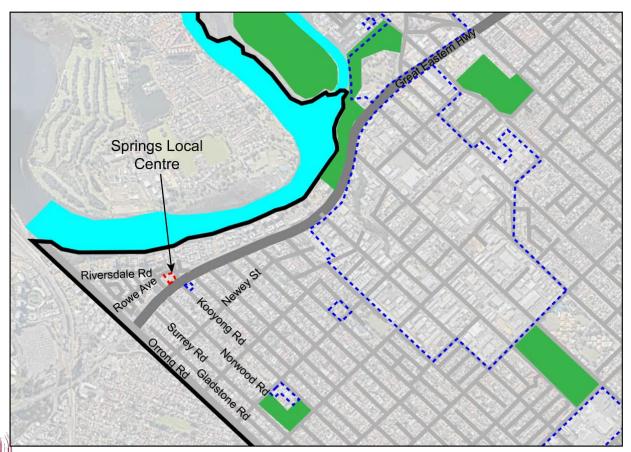

#### **Eastgate Neighbourhood Centre**

The draft ACPS for Eastgate Neighbourhood Centre contains actions relating to the investigation of:

- Whether it is appropriate to apply an R-AC1 density code over the subject land; and
- The preparation of a payment-in-lieu of parking plan.

A submission on behalf of the owner of the centre requested that the draft ACPS apply an R-ACO density over the site. This code requires a planning instrument be prepared to detail site specific development outcomes. In addition, the submission did not support the action for the investigation of a payment-in-lieu of parking plan. These matters will be discussed in further detail below.