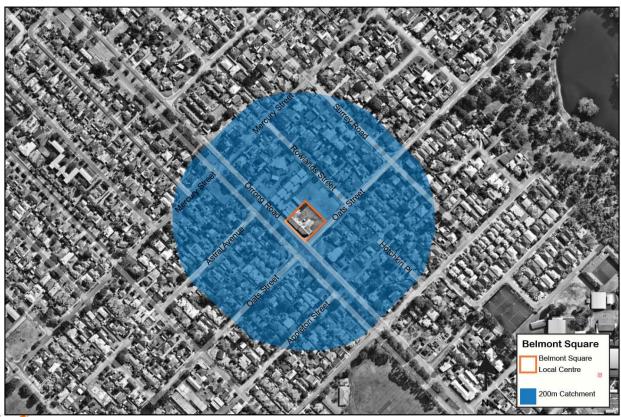

d where a high level of compliance is achieved and where showrooms do not exceed 2000m² NLA. The land has not been developed with any of these uses to date. It is also noted that 347 Orrong Road is currently owned by the Western Australian Planning Commission and is located within Planning Control Area 142 associated with the future upgrades to Orrong Road. 329 Orrong Road accommodates a 'Place of Worship' and is currently zoned 'Residential' with an 'Additional Use' which provides for this land use to continue to operate from the property.

The immediate catchment area of Belmont Square Local Centre can be defined broadly by dwellings within a 200m walkable radius (as shown in Figure 2). The catchment is likely to extend beyond this however, due to the specific services offered on-site.



Figure 2: Belmont Square Catchment

Activity Centre Planning Strategy

# **Belmont Square Local Centre Boundary and Zoning**

The Belmont Square Local Centre is defined by the area zoned 'Commercial' as shown in Figure 3. The WAPC's Land Use and Employment Survey Data indicated that in 2016, the Belmont Square Local Centre accommodated approximately 580m² of shop/retail floorspace. The Retail Needs Assessment (RNA) prepared to inform this Strategy suggests that retail floorspace within the Belmont Square Local Centre should be maintained at its current size.

However, this does not account for the specialised nature of the existing land uses within the Centre, which do not support the daily needs of residents. The City will liaise with the landowners of the Centre to encourage land uses