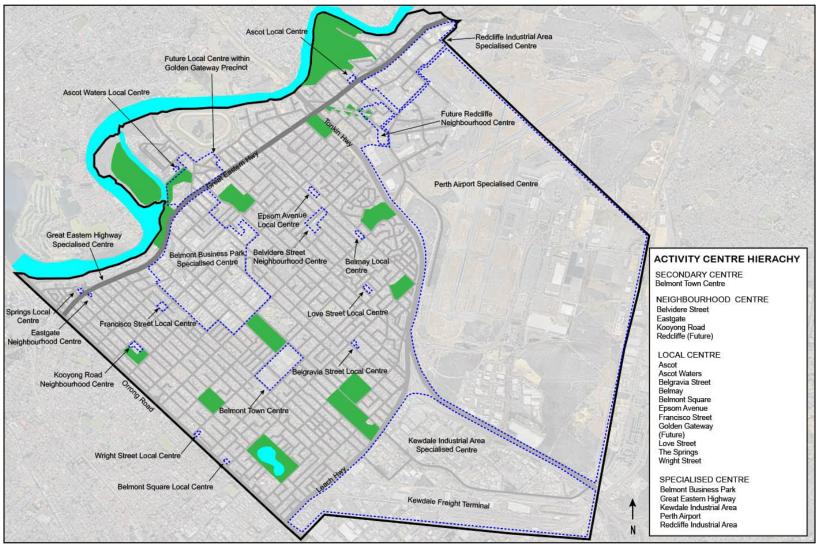

#### Location

The ACPS relates to the activity centres located within the City of Belmont as shown in Figure 1.

Figure 1: Activity Centres in City of Belmont

The City of Belmont's activity centre hierarchy is illustrated in Figure 2 below:

A description of the hierarchy relevant to the City of Belmont is included below.