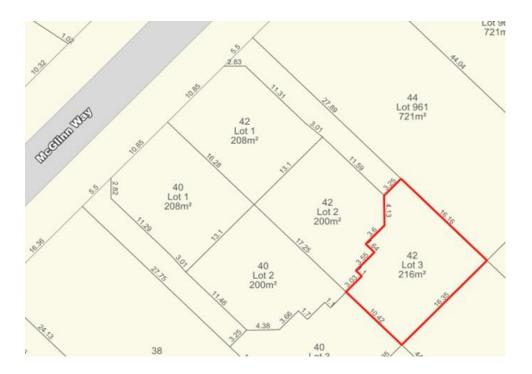

The variety of uses provide for a day and night time economy, with Eastgate IGA being open from 7:00am to 9:00pm, medical land uses being open between day trading hours and a number of the takeaway food outlets being open until 9:00pm.