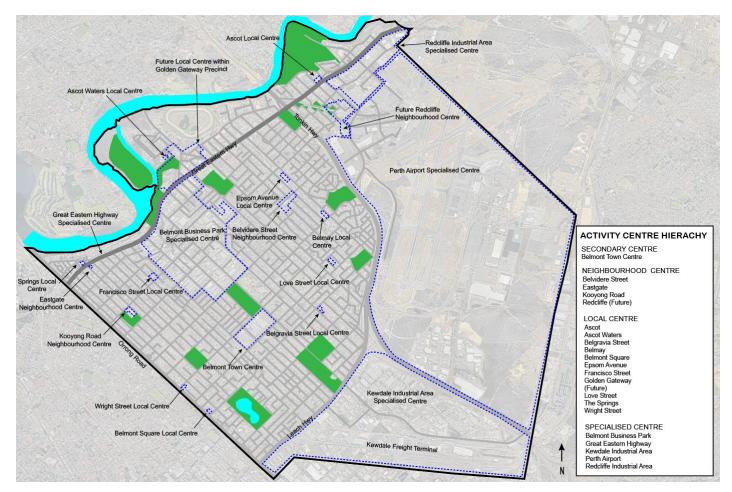

#### Location

The ACPS relates to the activity centres located within the City of Belmont as shown in Figure 1.

Figure 1: Activity Centres in City of Belmont