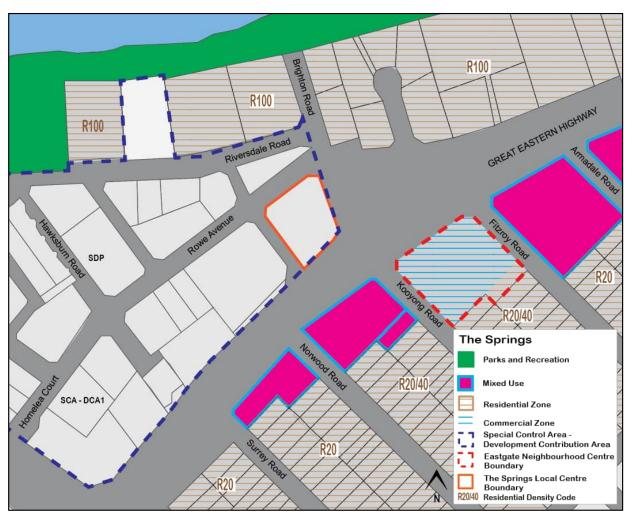

#### **Eastgate Neighbourhood Centre**

The draft ACPS for Eastgate Neighbourhood Centre contains actions relating to the investigation of:

- Whether it is appropriate to apply an R-AC1 density code over the subject land; and
- The preparation of a payment-in-lieu of parking plan.

A submission on behalf of the owner of the centre requested that the draft ACPS apply an R-ACO density over the site. This code requires a planning instrument be prepared to detail site specific development outcomes. In addition, the submission did not support the action for the investigation of a payment-in-lieu of parking plan. These matters will be discussed in further detail below.