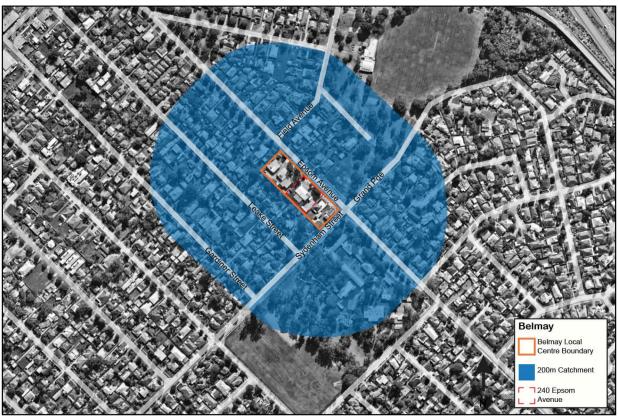

#### Location

The ACPS relates to the activity centres located within the City of Belmont as shown in Figure 1.

Figure 1: Activity Centres in City of Belmont