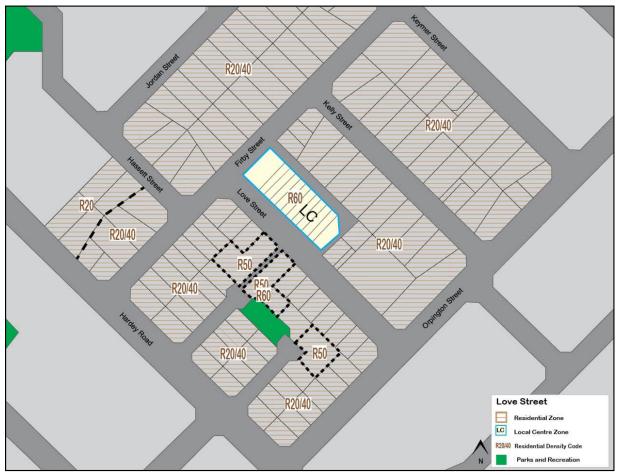

The City of Belmont's activity centre hierarchy is illustrated in Figure 2 below:

A description of the hierarchy relevant to the City of Belmont is included below.