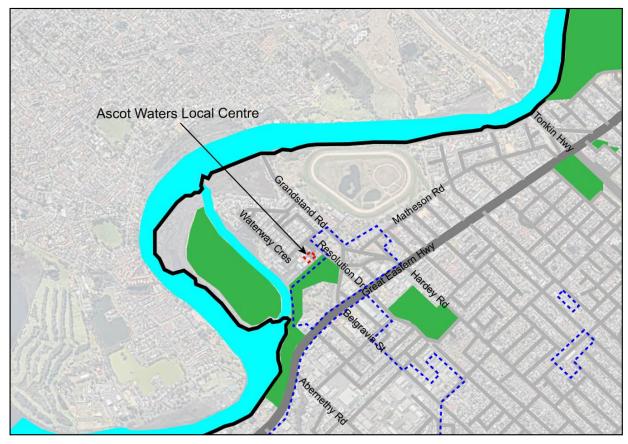

To facilitate a level of consistency amongst all centres directly adjacent to Great Eastern Highway that are not already subject to detailed planning, the Ascot Local Centre section of the ACPS has also been amended to reflect the investigation of both an R-ACO or R-AC1 density coding.