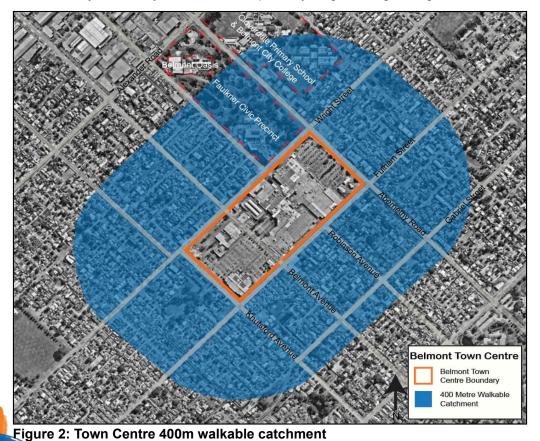

#### Centre Context

The context section analyses the current centre boundary, associated catchment area, and the zoning and residential densities within and surrounding the activity centres.

#### Movement

The movement section analyses the current movement network (walking, cycling, private vehicles and public transport) within and surrounding each activity centre, and details areas which can be investigated for improvement.

#### Place

The place section focusses on the potential to improve the overall attractiveness of activity centres through the investigation of actions relating to streetscape improvements, open spaces/meeting places and public art.