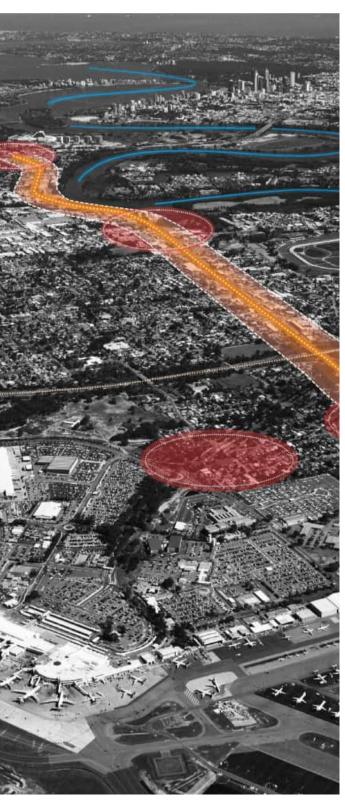

#### **Draft Great Eastern Highway Urban Corridor Strategy**

The draft Great Eastern Highway Urban Corridor Strategy provides a framework to guide future development of the corridor.

The document proposes three 'focus areas' which include activity nodes, the activity corridor and mixed employment. The Strategy encourages retail land uses to locate within the activity nodes. However, the activity nodes originally reflected within the document cover land beyond the designated activity centres.

As shop retail uses should be focused within activity centres, amendments to the Strategy are currently being made to align the documents and include only the activity centres mentioned in the draft ACPS as activity nodes.