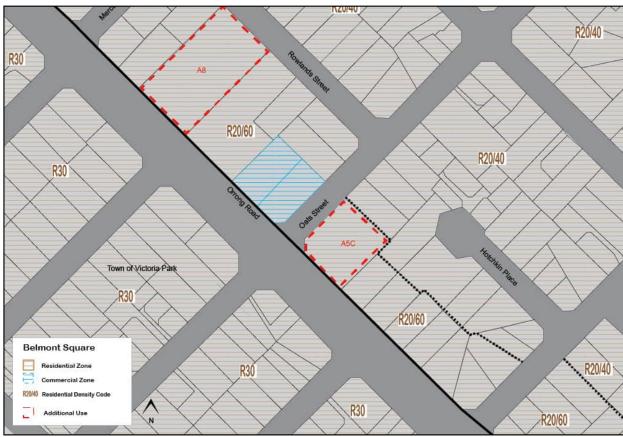

e. If these uses are proposed, it may be appropriate to support additional retail floorspace within the Centre. It is considered that this could be accommodated within the existing Centre boundary.

The Western Australian Planning Commission is proposing to replace the 'Commercial' zone with centre zones to reflect the centre hierarchy included in State Planning Policy 4.2. It is therefore recommended that the City investigate rezoning the centre to 'Local Centre' through the preparation of a new local planning scheme.

## Action 1.1

Investigate the appropriateness of maintaining the centre boundary and applying a 'Local Centre' zoning through the preparation of a new Local Planning Scheme.

#### Action 1.2

Liaise with the owners of the Centre regarding future land use and development.



Figure 3: Existing Belmont Square Local Centre Zoning

# **Zoning and Residential Density Surrounding the Centre**

The Centre is surrounded by 'Residential' zoned land with an associated density coding of either R20, R20/40, R20/60, and R30 on the opposite side of Orrong Road within the Town of Victoria Park.

The flexible coded lots allow for subdivision and development at the upper density code where certain provisions of LPS 15 and Local Planning Policy 2 are met. As part of the preparation of the Local Housing Strategy, the City should review the success of the existing density codes in facilitating infill development.

Located adjacent to Belmont Square, on the opposite side of Oats Street, three lots (351 Orrong Road, 347 Orrong Road, and 2 Oats Street) are currently zoned 'Reside