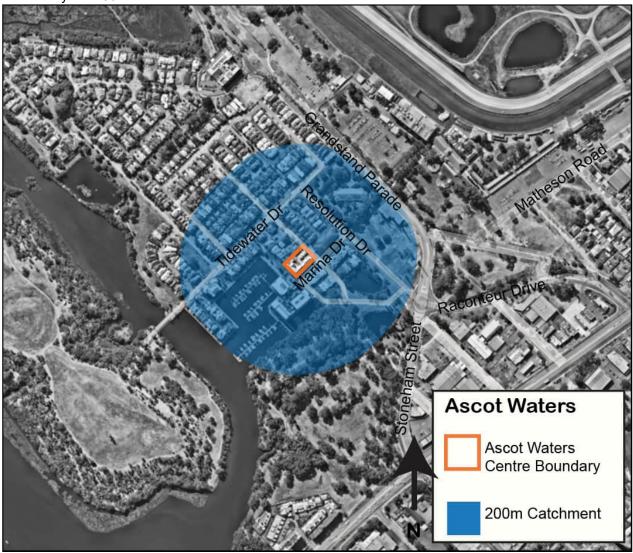

#### **Eastgate Neighbourhood Centre**

The draft ACPS for Eastgate Neighbourhood Centre contains actions relating to the investigation of:

- Whether it is appropriate to apply an R-AC1 density code over the subject land; and
- The preparation of a payment-in-lieu of parking plan.

A submission on behalf of the owner of the centre requested that the draft ACPS apply an R-ACO density over the site. This code requires a planning instrument be prepared to detail site specific development outcomes. In addition, the submission did not support the action for the investigation of a payment-in-lieu of parking plan. These matters will be discussed in further detail below.