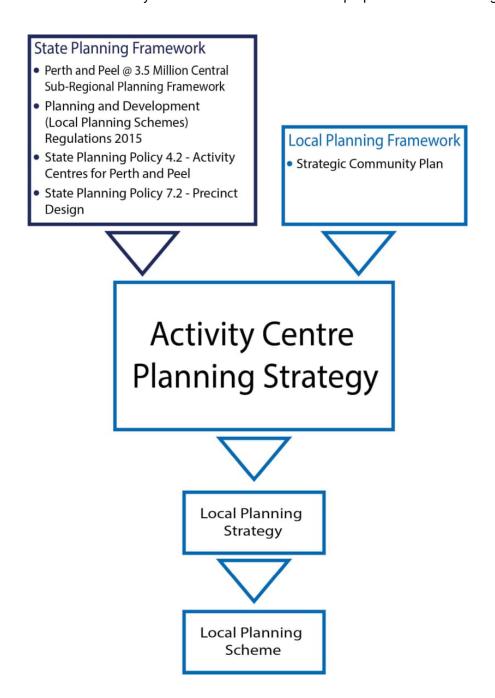

#### **Strategic Planning Framework**

#### **Statutory Planning Framework**

#### Planning and Development (Local Planning Schemes) Regulations 2015

A local planning strategy sets out the long-term planning direction for a local government, applies the principles of State Planning Policies (e.g. SPP 4.2), and provides the rational for zones and densities under a local planning scheme.

In accordance with the *Planning and Development (Local Planning Schemes)* Regulations 2015, a local planning strategy and local planning scheme are required to be reviewed every five years. Therefore, in 2020, Council endorsed a Report of Review which recommended that the City of Belmont Local Planning Scheme and Local Planning Strategy be repealed, and new documents be prepared in their places. The WAPC endorsed the City's recommendations on 21 December 2020.