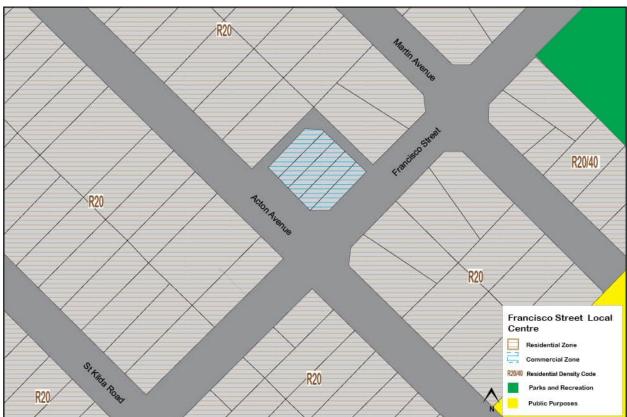

#### **Eastgate Neighbourhood Centre**

The draft ACPS for Eastgate Neighbourhood Centre contains actions relating to the investigation of:

- Whether it is appropriate to apply an R-AC1 density code over the subject land; and
- The preparation of a payment-in-lieu of parking plan.

A submission on behalf of the owner of the centre requested that the draft ACPS apply an R-ACO density over the site. This code requires a planning instrument be prepared to detail site specific development outcomes. In addition, the submission did not support the action for the investigation of a payment-in-lieu of parking plan. These matters will be discussed in further detail below.

#### R-AC0 Density Code

The submission on behalf of the landowner requested the ability for future detailed planning, potentially in the form of a Local Development Plan, to be undertaken to guide development of the land. To facilitate this, the submission requested that reference to an R-ACO density code be reflected within the draft ACPS for land within the Centre. In considering this, the following is relevant:

- The draft ACPS designates the investigation of an R-AC1 density code for the land as this is consistent with the density code reflected within State Planning Policy 7.3 – Residential Design Codes (R-Codes) for 'high density urban centres'.
- The draft ACPS does however identify that the side and rear setback provisions associated with an R-AC1 density code contained within the
- R-Codes, may not provide an appropriate interface between the Centre and the adjoining residential development. The Strategy therefore notes that should this density code be applied, DPLH approval would need to be sought to augment these setback provisions.
- An R-AC0 density code could also be appropriate to apply to the Centre.
   The R-AC0 requires the preparation of a site-specific planning tool

(potentially a Local Development Plan) which responds to the site's context. This would mean that approval from the DPLH would not be required to augment provisions of the R-Codes, such as the setback provisions associated with an R-AC1 density code.

It should also be noted that a future site-specific planning tool such as a Local Development Plan or Structure Plan would be advertised to the surrounding community.

At this stage, there is merit in investigating both the options of either R-AC1 or R-AC0 density codes for the site. The ACPS has been updated to reflect this accordingly.

To facilitate a level of consistency amongst all centres directly adjacent to Great Eastern Highway that are not already subject to detailed planning, the Ascot Local Centre section of the ACPS has also been amended to reflect the investigation of both an R-ACO or R-AC1 density coding.