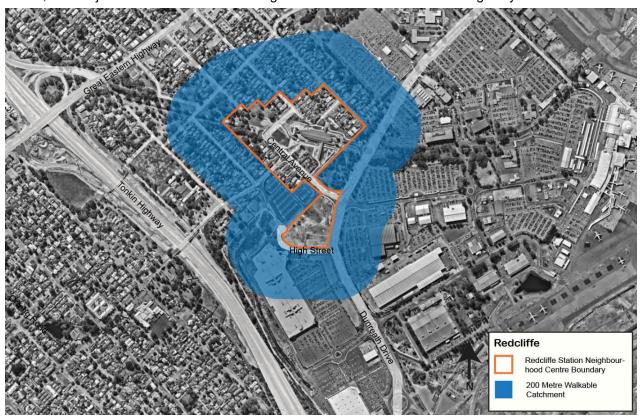

#### **Perth Airport**

The ACPS identifies two centres which are wholly or partially within land operated by Perth Airport. This includes:

- The Redcliffe Station Neighbourhood Centre which is proposed to be located surrounding the Redcliffe Station and over the portion of Perth Airport's land, which currently accommodates the Woolworths Shopping Centre.
- The Perth Airport Specialised Centre which encompasses the entire Perth Airport estate (future development within this area is informed by the Perth Airport Masterplan).

Perth Airport have outlined that they are not supportive of significant commercial/retail development associated with the Redcliffe Station Neighbourhood Centre occurring outside of the Perth Airport Estate. In considering this comment, the following is relevant:

- While future development in this area will be guided by the State
  Government's currently under development Improvement Scheme, the
  RNA supports a level of commercial development immediately surrounding
  the train station.
- Improvement Plan No.45 aims to establish a transit-oriented development that incorporates a variety of residential, retail and commercial uses, to serve the local community's needs for convenience and employment. The proposed scale of the commercial component is anticipated to align with the context of a transit-oriented development and is not expected raise the concerns mentioned in Perth Airport's submission. Additionally, Perth Airport will have the opportunity to submit their input when the Improvement Scheme is advertised.

Considering the above comments, a level of commercial development immediately surrounding the train station is considered appropriate. The City will collaborate with the State Government to encourage this through the preparation of the planning framework as stated in Action 1.3.