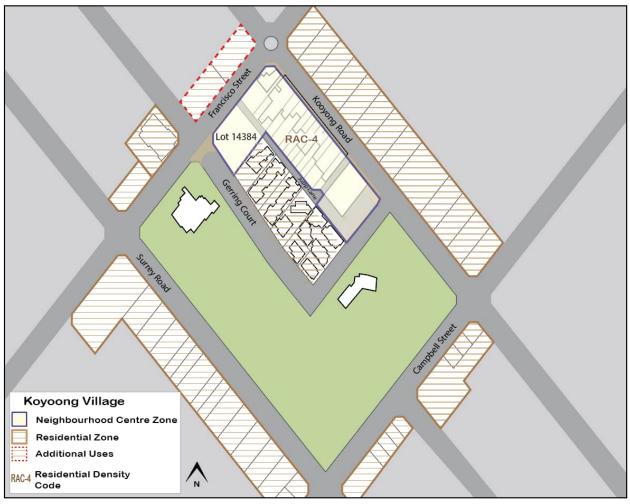

mary street and side boundarThe R-AC4 density coding is considered to facilitate an appropriate scale of development, typical within a neighbourhood activity centre. The provision of residential dwellings above commercial tenancies will generate activity, increase population, contribute to better passive surveillance and has the potential to incentivise redevelopment of existing land within Kooyong Village.

As Lot 14384 Gerring Court (identified by Figure 4) is located adjacent to residential zoned land (with a density code of R20/R40), the City acknowledges that development of this property will require consideration of the amenity of existing residents.

#### Action 1.4

Investigate whether it is appropriate to introduce a residential density code of R-AC4 in accordance with Figure 4.



Figure 4: Proposed Zoning Investigations

# **Residential Density surrounding** the Centre

'Residential' zoned land surrounding the Centre is assigned a flexible density coding of R20/40. This coding has resulted in a predominately single and grouped dwelling housing typology.

A large number of the surrounding grouped dwellings were developed prior to changes in the planning framework which introduced plot ratio for multiple dwellings. Despite a limited uptake to date, the introduction of plot ratio enables a higher yield of multiple dwellings to be developed per site than grouped dwellings.

The RNA prepared to inform this strategy, studied the impact of increasing residential densities from R40 to R80 around the Centre. The goal was to assess how this change might positively affect t