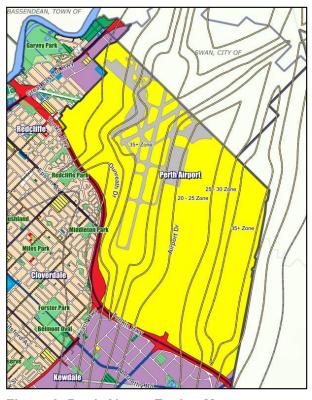

#### **State Planning Policy 4.2 – Activity Centres**

State Planning Policy 4.2 sets out the principles and design criteria for the planning and development of activity centres. It deals with the distribution, function, land use and urban design of activity centres and their integration with public transport. It also seeks to provide an even distribution of jobs, services and amenities throughout the Perth and Peel region. In doing so, the document establishes an activity centre hierarchy that categorises activity centres based on their function and characteristics.

The City of Belmont's activity centre hierarchy is illustrated in Figure 2 below:

A description of the hierarchy relevant to the City of Belmont is included below.