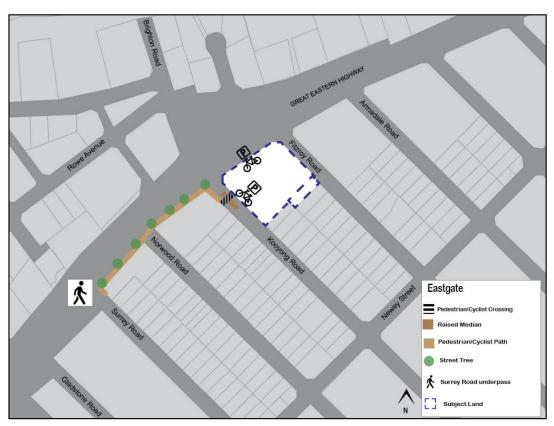

#### **Eastgate Neighbourhood Centre**

The draft ACPS for Eastgate Neighbourhood Centre contains actions relating to the investigation of:

- Whether it is appropriate to apply an R-AC1 density code over the subject land; and
- The preparation of a payment-in-lieu of parking plan.

A submission on behalf of the owner of the centre requested that the draft ACPS apply an R-ACO density over the site. This code requires a planning instrument be prepared to detail site specific development outcomes. In addition, the submission did not support the action for the investigation of a payment-in-lieu of parking plan. These matters will be discussed in further detail below.

#### R-AC0 Density Code

The submission on behalf of the landowner requested the ability for future detailed planning, potentially in the form of a Local Development Plan, to be undertaken to guide development of the land. To facilitate this, the submission requested that reference to an R-ACO density code be reflected within the draft ACPS for land within the Centre. In considering this, the following is relevant:

- The draft ACPS designates the investigation of an R-AC1 density code for the land as this is consistent with the density code reflected within State Planning Policy 7.3 – Residential Design Codes (R-Codes) for 'high density urban centres'.
- The draft ACPS does however identify that the side and rear setback provisions associated with an R-AC1 density code contained within the
- R-Codes, may not provide an appropriate interface between the Centre and the adjoining residential development. The Strategy therefore notes that should this density code be applied, DPLH approval would need to be sought to augment these setback provisions.
- An R-AC0 density code could also be appropriate to apply to the Centre.
   The R-AC0 requires the preparation of a site-specific planning tool

(potentially a Local Development Plan) which responds to the site's context. This would mean that approval from the DPLH would not be required to augment provisions of the R-Codes, such as the setback provisions associated with an R-AC1 density code.

It should also be noted that a future site-specific planning tool such as a Local Development Plan or Structure Plan would be advertised to the surrounding community.

At this stage, there is merit in investigating both the options of either R-AC1 or R-AC0 density codes for the site. The ACPS has been updated to reflect this accordingly.

To facilitate a level of consistency amongst all centres directly adjacent to Great Eastern Highway that are not already subject to detailed planning, the Ascot Local Centre section of the ACPS has also been amended to reflect the investigation of both an R-ACO or R-AC1 density coding.

Payment-in-Lieu of Parking Plan

The submission was not supportive of the action relating to the investigation of a payment in-lieu of parking plan for the Centre and surrounds for the following reasons:

- There are limited opportunities for on-street car parking to be provided.
- Requiring cash in-lieu payments is onerous with little to no direct benefit for the subject site.
- It is in the best interests of the owners of the Centre to provide a suitable amount of car parking for its customers.
- An appropriate amount of on-site parking will be considered by the owner as part of future redevelopment.

In considering these comments, the following is relevant:

- The action was included because if as part of future redevelopment there is a parking shortfall, it may be appropriate for the City to impose a condition requiring the landowner to make a payment in-lieu of satisfying the applicable minimum on-site parking requirement.
- The payments received do not necessarily need to be used to deliver additional parking and can instead be directed to other transport infrastructure improvements.
- A payment in-lieu of parking plan would need to be in effect to set out the purposes for which money paid in accordance with the condition will be applied.

Notwithstanding the above points, the ACPS only proposes to investigate the appropriateness of preparing a payment in-lieu of parking plan. Officers consider it appropriate for these investigations to occur at a later stage when a better understanding of the future planning of the Centre is established.