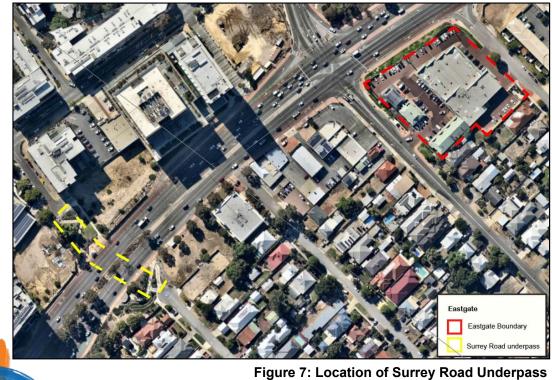

#### **Aboriginal Heritage Site 16694**

Aboriginal Cultural Heritage Registered Place 16694 is located within the broader Redcliffe Industrial Area (Figure 3).

Figure 3: Registered Aboriginal Heritage Site 16694