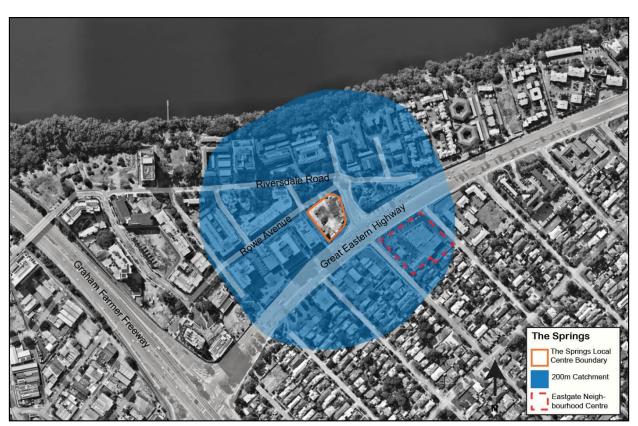

#### **Eastgate Neighbourhood Centre**

The draft ACPS for Eastgate Neighbourhood Centre contains actions relating to the investigation of:

- Whether it is appropriate to apply an R-AC1 density code over the subject land; and
- The preparation of a payment-in-lieu of parking plan.

A submission on behalf of the owner of the centre requested that the draft ACPS apply an R-ACO density over the site. This code requires a planning instrument be prepared to detail site specific development outcomes. In addition, the submission did not support the action for the investigation of a payment-in-lieu of parking plan. These matters will be discussed in further detail below.