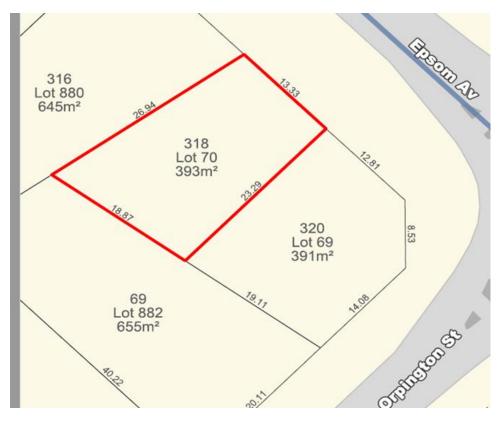

The variety of uses provide for a day and night time economy, with Eastgate IGA being open from 7:00am to 9:00pm, medical land uses being open between day trading hours and a number of the takeaway food outlets being open until 9:00pm.