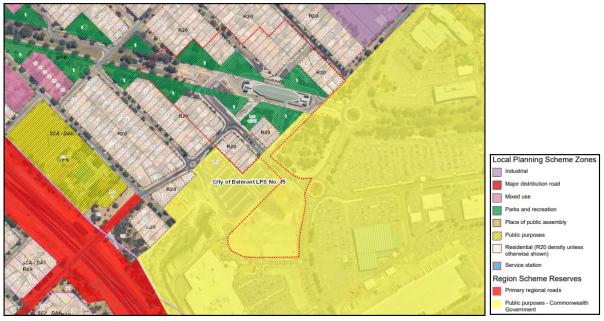

or retail component of the Neighbourhood Centre, which includes an anchor supermarket, is located within the Perth Airport Estate. This portion of the neighbourhood centre will remain reserved as 'Public Purpose' under the Metropolitan Region Scheme and in the control of Perth Airport. While the City of Belmont will not be the determining authority for future applications over this portion of the neighbourhood centre, the City will liaise with Perth Airport to achieve high quality development outcomes for this land.

#### **Action 1.1**

Continue to facilitate and encourage the development of the neighbourhood centre within the Development Area 6 precinct.

## Action 1.2

Encourage active frontages and high quality built form as part of the future development of the neighbourhood centre.



Figure 3: Existing Zoning

# **Zoning/Reservation Surrounding** the Centre

Land surrounding the future centre is currently zoned 'Residential' with an associated density coding of R20. This has provided for the development of predominantly single houses with a small number of grouped dwellings.

The City of Belmont prepared a draft Activity Centre Plan which proposed to increase the density codes of the Development Area 6 precinct as visualised by Figure 4. It is anticipated that these density codes could provide between 2,800 and 4000 dwellings with an estimated population of between 6,000 and 8,500 people.

To assist in progressing the future planning for the Development Area 6 precinct, the State Government prepared an Improvement Plan which was gazetted at the end of 2022. The Impro