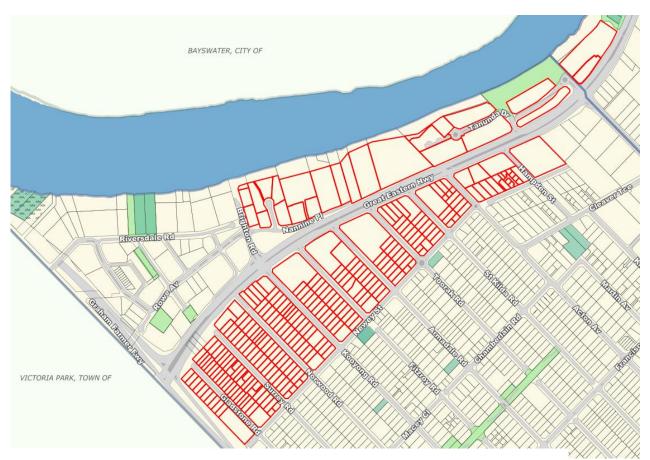

#### **Aboriginal Heritage Site 16694**

Aboriginal Cultural Heritage Registered Place 16694 is located within the broader Redcliffe Industrial Area (Figure 3).

Figure 3: Registered Aboriginal Heritage Site 16694

Several submissions raised concern regarding potential impacts from the ACPS for this Registered Aboriginal Site and requested that this be protected. In addition, submissions queried whether Council engaged with traditional owners regarding this site as part of the ACPS advertising.

In considering these submissions the following is noted:

- The ACPS does not affect Registered Place 16694 by either changes to zoning, reservation, planning controls, or development of the land. Therefore, the City engaged with the landowner, Perth Airport, but did not directly consult with Traditional Owners regarding the draft ACPS. It should be noted that any developments on this land must adhere to the Aboriginal Heritage Act 1972.
- Site 16694 is located within the Perth Airport Estate. Whilst the site is currently zoned Industrial under LPS 15, the Department of Planning, Lands and Heritage (DPLH) are currently progressing an amendment to the Metropolitan Region Scheme to reserve the land 'Public Purpose'. This is consistent with the reservation applied to the remainder of the Airport

Estate. It is important to note that this is a separate exercise and process to the ACPS.

- The strong connection between members of the Aboriginal community and the land on which Perth Airport is situated is recognised in a Partnership Agreement reached in 2009 between Perth Airport, Traditional Custodians and other Aboriginal Elders. Signatories of the Agreement meet regularly to discuss airport planning, cultural awareness activities and cultural history.
- Perth Airport also have a Cultural Heritage Management Plan which provides a strategy to protect and manage Aboriginal heritage on the Perth Airport Estate. The Plan aims to:
  - Ensure compliance with relevant State and Commonwealth heritage and Aboriginal heritage legislation, policy and guidelines.
  - Outline measures to be taken before, during and after an activity, in order to protect Aboriginal cultural heritage.
  - Acknowledge and respect the connection Traditional Custodians have to the land and waters on which Perth Airport operates.
- Heritage assessments and consultation with Perth Airport's Partnership Group ensure that potential impacts to Aboriginal heritage values from development and ongoing operation of the airport are considered and managed.

It is considered that the ACPS will have no impact on Aboriginal Cultural Heritage Registered Place 16694. In addition, it is noted that Perth Airport have several processes in place regarding Aboriginal Cultural Heritage Registered Places and engage with the Traditional Custodians and other Aboriginal Elders where appropriate. Notwithstanding this, none of these factors impact the protection and registration of the site under the *Aboriginal Heritage Act 1972*.