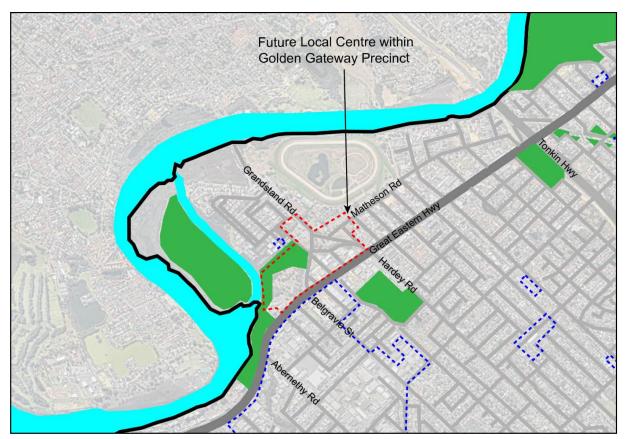

#### Reason

Perth Racing is a significant stakeholder in this precinct and have expressed in their submission aspirations to pursue development that will positively contribute to the vitality of the Golden Gateway Local Centre. These proposed modifications to the Activity Centre Planning Strategy would facilitate Perth Racing's aspirations for their landholdings. The modifications more suitably reflect this as a strategic level document and allow for future detailed planning to guide the specific location of a local centre within the Golden Gateway precinct.

#### Perth Racing Landholdings

Perth Racing made a submission in respect to their landholdings near the Ascot Racecourse. The details of the matters raised in the submission are discussed below.

#### **Activity Centre Location**

The submission raises concerns about the suitability of a Local Centre establishing along Daly Street. Instead, they have suggested that the Perth Racing land fronting Resolution Drive is better suited for this purpose. In considering the submission, the following should be noted: