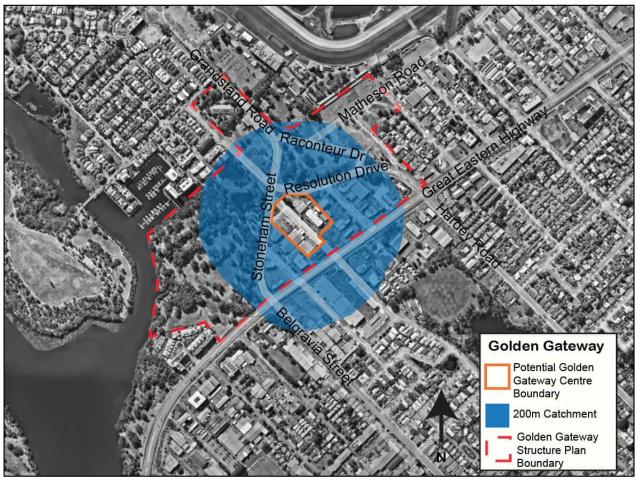

#### Location

The ACPS relates to the activity centres located within the City of Belmont as shown in Figure 1.

Figure 1: Activity Centres in City of Belmont

#### **Activity Centre Location**

The submission raises concerns about the suitability of a Local Centre establishing along Daly Street. Instead, they have suggested that the Perth Racing land fronting Resolution Drive is better suited for this purpose. In considering the submission, the following should be noted: