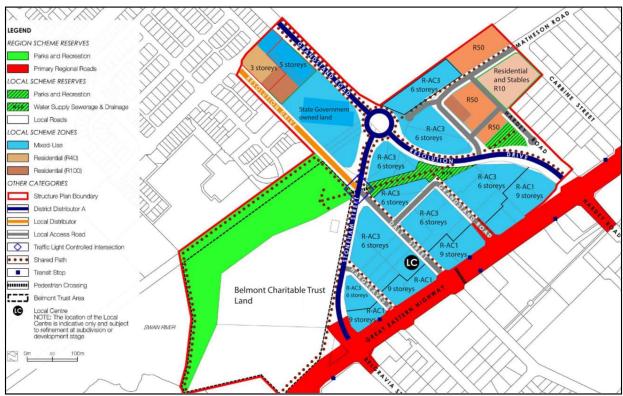

#### Location

The ACPS relates to the activity centres located within the City of Belmont as shown in Figure 1.

Figure 1: Activity Centres in City of Belmont