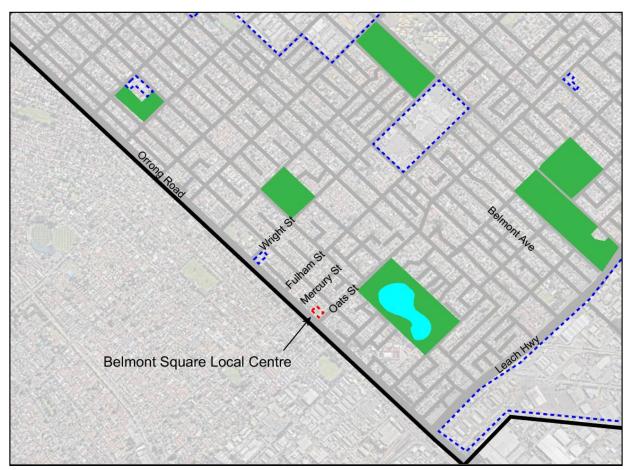

print and in other formats as requested.

# **Belmont Square**

Belmont Square is a small local centre located at the intersection of Orrong Road and Oats Street in the suburb of Kewdale. The Centre is located approximately 350m south-west of Tomato Lake.

Belmont Square comprises two properties in separate ownership and associated parking areas. It includes two specialist retail stores (a pool shop and a baseball shop) and a take-away food outlet. Land surrounding the Centre is predominantly characterised by single houses and grouped dwellings, with a small number of multiple dwellings.

This section of the Activity Centre Planning Strategy (the Strategy) outlines the opportunities for Belmont Square Local Centre, with recommendations on zoning, residential density, movement and place.



Figure 1: Belmont Square Locality Map



# I. Centre Context

Land within the Centre is zoned 'Commercial' under Local Planning Scheme No.15 (LPS 15), with no associated residential density coding.

Surrounding land is zoned 'Residential' with density codes ranging from R20 up to R20/60, resulting in varying housing arrangements and lot sizes. Single houses and grouped dwellings represent the predominant housing typology surrounding the Centre, with a few apartment style developments also occurring. 351 and 347 Orrong Road and 2 Oats Street adjacent to Belmont Square, on the opposite side of Oats Street, are subject to 'Additional Uses' under LPS 15 that allow for non-residential development, including consulting rooms, medical centre, office, and showroom. These uses can only be conside