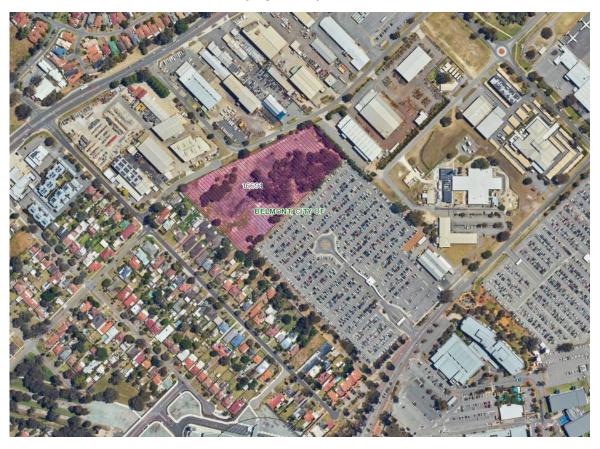

#### **Aboriginal Heritage Site 16694**

Aboriginal Cultural Heritage Registered Place 16694 is located within the broader Redcliffe Industrial Area (Figure 3).

Figure 3: Registered Aboriginal Heritage Site 16694

Several submissions raised concern regarding potential impacts from the ACPS for this Registered Aboriginal Site and requested that this be protected. In addition, submissions queried whether Council engaged with traditional owners regarding this site as part of the ACPS advertising.

In considering these submissions the following is noted:

- The ACPS does not affect Registered Place 16694 by either changes to zoning, reservation, planning controls, or development of the land. Therefore, the City engaged with the landowner, Perth Airport, but did not directly consult with Traditional Owners regarding the draft ACPS. It should be noted that any developments on this land must adhere to the Aboriginal Heritage Act 1972.
- Site 16694 is located within the Perth Airport Estate. Whilst the site is currently zoned Industrial under LPS 15, the Department of Planning, Lands and Heritage (DPLH) are currently progressing an amendment to the Metropolitan Region Scheme to reserve the land 'Public Purpose'. This is consistent with the reservation applied to the remainder of the Airport

Estate. It is important to note that this is a separate exercise and process to the ACPS.

- The strong connection between members of the Aboriginal community and the land on which Perth Airport is situated is recognised in a Partnership Agreement reached in 2009 between Perth Airport, Traditional Custodians and other Aboriginal Elders. Signatories of the Agreement meet regularly to discuss airport planning, cultural awareness activities and cultural history.
- Perth Airport also have a Cultural Heritage Management Plan which provides a strategy to protect and manage Aboriginal heritage on the Perth Airport Estate. The Plan aims to:
  - Ensure compliance with relevant State and Commonwealth heritage and Aboriginal heritage legislation, policy and guidelines.
  - Outline measures to be taken before, during and after an activity, in order to protect Aboriginal cultural heritage.
  - Acknowledge and respect the connection Traditional Custodians have to the land and waters on which Perth Airport operates.
- Heritage assessments and consultation with Perth Airport's Partnership Group ensure that potential impacts to Aboriginal heritage values from development and ongoing operation of the airport are considered and managed.

It is considered that the ACPS will have no impact on Aboriginal Cultural Heritage Registered Place 16694. In addition, it is noted that Perth Airport have several processes in place regarding Aboriginal Cultural Heritage Registered Places and engage with the Traditional Custodians and other Aboriginal Elders where appropriate. Notwithstanding this, none of these factors impact the protection and registration of the site under the *Aboriginal Heritage Act 1972*.