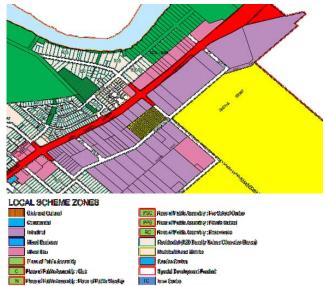

#### **Aboriginal Heritage Site 16694**

Aboriginal Cultural Heritage Registered Place 16694 is located within the broader Redcliffe Industrial Area (Figure 3).

Figure 3: Registered Aboriginal Heritage Site 16694

Several submissions raised concern regarding potential impacts from the ACPS for this Registered Aboriginal Site and requested that this be protected. In addition, submissions queried whether Council engaged with traditional owners regarding this site as part of the ACPS advertising.

In considering these submissions the following is noted:

- The ACPS does not affect Registered Place 16694 by either changes to zoning, reservation, planning controls, or development of the land. Therefore, the City engaged with the landowner, Perth Airport, but did not directly consult with Traditional Owners regarding the draft ACPS. It should be noted that any developments on this land must adhere to the Aboriginal Heritage Act 1972.
- Site 16694 is located within the Perth Airport Estate. Whilst the site is currently zoned Industrial under LPS 15, the Department of Planning, Lands and Heritage (DPLH) are currently progressing an amendment to the Metropolitan Region Scheme to reserve the land 'Public Purpose'. This is consistent with the reservation applied to the remainder of the Airport

Estate. It is important to note that this is a separate exercise and process to the ACPS.

- The strong connection between members of the Aboriginal community and the land on which Perth Airport is situated is recognised in a Partnership Agreement reached in 2009 between Perth Airport, Traditional Custodians and other Aboriginal Elders. Signatories of the Agreement meet regularly to discuss airport planning, cultural awareness activities and cultural history.
- Perth Airport also have a Cultural Heritage Management Plan which provides a strategy to protect and manage Aboriginal heritage on the Perth Airport Estate. The Plan aims to:
  - Ensure compliance with relevant State and Commonwealth heritage and Aboriginal heritage legislation, policy and guidelines.
  - Outline measures to be taken before, during and after an activity, in order to protect Aboriginal cultural heritage.
  - Acknowledge and respect the connection Traditional Custodians have to the land and waters on which Perth Airport operates.
- Heritage assessments and consultation with Perth Airport's Partnership Group ensure that potential impacts to Aboriginal heritage values from development and ongoing operation of the airport are considered and managed.

It is considered that the ACPS will have no impact on Aboriginal Cultural Heritage Registered Place 16694. In addition, it is noted that Perth Airport have several processes in place regarding Aboriginal Cultural Heritage Registered Places and engage with the Traditional Custodians and other Aboriginal Elders where appropriate. Notwithstanding this, none of these factors impact the protection and registration of the site under the *Aboriginal Heritage Act 1972*.