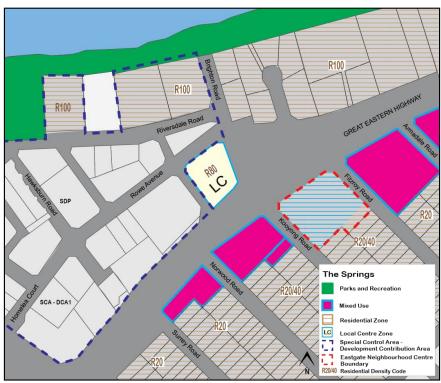

#### **Eastgate Neighbourhood Centre**

The draft ACPS for Eastgate Neighbourhood Centre contains actions relating to the investigation of:

- Whether it is appropriate to apply an R-AC1 density code over the subject land; and
- The preparation of a payment-in-lieu of parking plan.

A submission on behalf of the owner of the centre requested that the draft ACPS apply an R-ACO density over the site. This code requires a planning instrument be prepared to detail site specific development outcomes. In addition, the submission did not support the action for the investigation of a payment-in-lieu of parking plan. These matters will be discussed in further detail below.