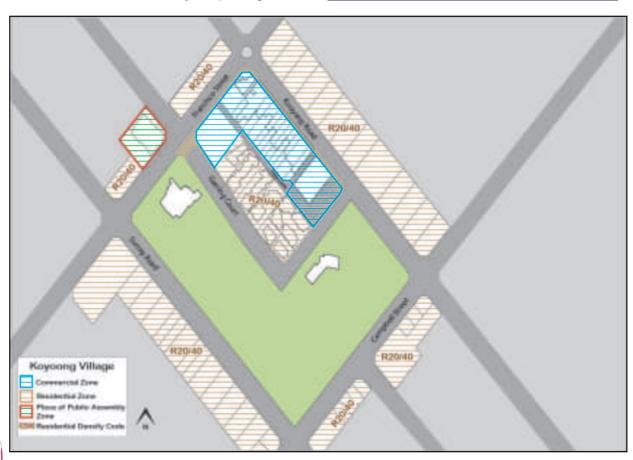

commercial floor area is able to be accommodated within the Kooyong Neighbourhood Centre which will improve the annual turnover per square metre performance of the Centre over time. Therefore, at this stage it is considered appropriate to retain the Centre boundary as per Figure 3.

The Western Australian Planning Commission is proposing to replace the 'Commercial' zone with centre zones to reflect the centre hierarchy included in State Planning Policy 4.2. It is therefore recommended that a possible rezoning to 'Neighbourhood Centre' be investigated through the preparation of a new local planning scheme.

#### Action 1.1

Investigate the appropriatness of maintaining the centre boundary and applying a 'Neighbourhood Centre' zoning through the preparation of a new Local Planning Scheme.



Figure 3: Existing Kooyong Village Zoning

## Kooyong Village Transitional Area

There are two vacant residential land parcels lo- a minimum residential component to be provided cated opposite the Centre on Fransisco Street. It is create a centre transition area (Figure 4).

While the RNA indicates a minimal need for addi- the preparation of a new Local Planning Scheme. tional retail floorspace within the Centre, the creation of a 'centre transition area' could facilitate a mix of land uses which are both compatible with residential development and complement the commercial function of the Centre.

The following 'Additional Uses' may be appropriate within the 'centre transition area' subject to further investigation:

- Consulting Rooms
- Office
- Art Gallery

These land uses may provide