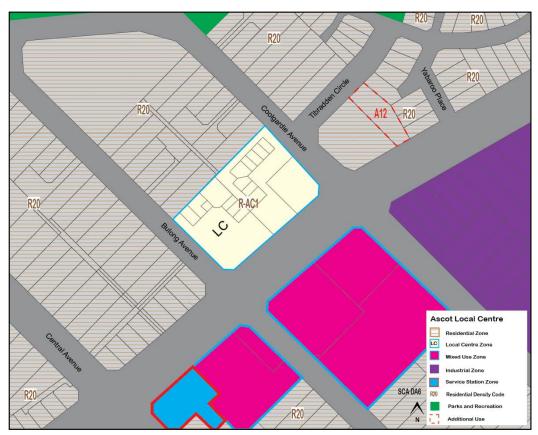

#### **Eastgate Neighbourhood Centre**

The draft ACPS for Eastgate Neighbourhood Centre contains actions relating to the investigation of:

- Whether it is appropriate to apply an R-AC1 density code over the subject land; and
- The preparation of a payment-in-lieu of parking plan.

A submission on behalf of the owner of the centre requested that the draft ACPS apply an R-ACO density over the site. This code requires a planning instrument be prepared to detail site specific development outcomes. In addition, the submission did not support the action for the investigation of a payment-in-lieu of parking plan. These matters will be discussed in further detail below.

#### R-AC0 Density Code

The submission on behalf of the landowner requested the ability for future detailed planning, potentially in the form of a Local Development Plan, to be undertaken to guide development of the land. To facilitate this, the submission requested that reference to an R-ACO density code be reflected within the draft ACPS for land within the Centre. In considering this, the following is relevant:

- The draft ACPS designates the investigation of an R-AC1 density code for the land as this is consistent with the density code reflected within State Planning Policy 7.3 – Residential Design Codes (R-Codes) for 'high density urban centres'.
- The draft ACPS does however identify that the side and rear setback provisions associated with an R-AC1 density code contained within the
- R-Codes, may not provide an appropriate interface between the Centre and the adjoining residential development. The Strategy therefore notes that should this density code be applied, DPLH approval would need to be sought to augment these setback provisions.
- An R-AC0 density code could also be appropriate to apply to the Centre.
   The R-AC0 requires the preparation of a site-specific planning tool

(potentially a Local Development Plan) which responds to the site's context. This would mean that approval from the DPLH would not be required to augment provisions of the R-Codes, such as the setback provisions associated with an R-AC1 density code.

It should also be noted that a future site-specific planning tool such as a Local Development Plan or Structure Plan would be advertised to the surrounding community.

At this stage, there is merit in investigating both the options of either R-AC1 or R-AC0 density codes for the site. The ACPS has been updated to reflect this accordingly.