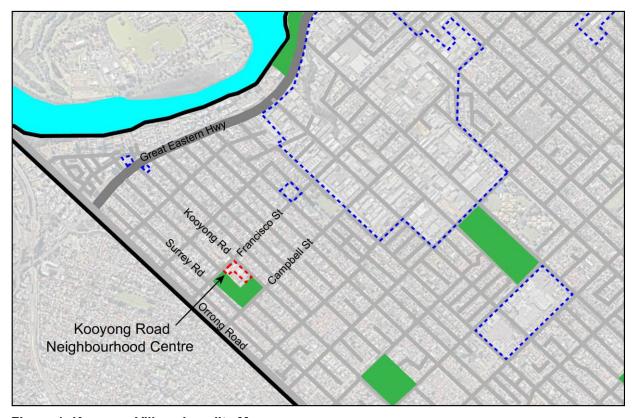

#### Location

The ACPS relates to the activity centres located within the City of Belmont as shown in Figure 1.

Figure 1: Activity Centres in City of Belmont