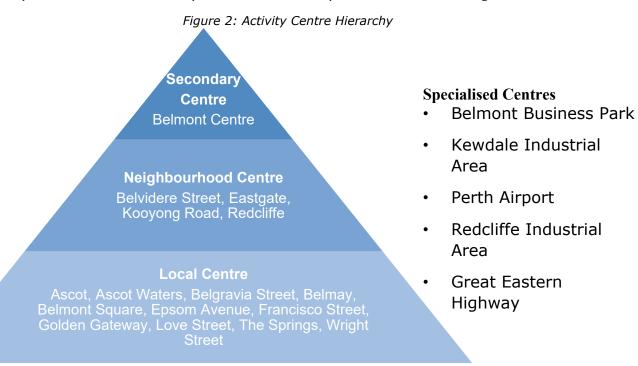

#### **State Planning Policy 4.2 – Activity Centres**

State Planning Policy 4.2 sets out the principles and design criteria for the planning and development of activity centres. It deals with the distribution, function, land use and urban design of activity centres and their integration with public transport. It also seeks to provide an even distribution of jobs, services and amenities throughout the Perth and Peel region. In doing so, the document establishes an activity centre hierarchy that categorises activity centres based on their function and characteristics.

The City of Belmont's activity centre hierarchy is illustrated in Figure 2 below:

A description of the hierarchy relevant to the City of Belmont is included below.

#### Secondary Centres

Secondary centres are intended to act as regional activity hubs. A secondary centre performs an important role in the overall Perth Metropolitan economy, whilst providing essential services to their defined catchment. State Planning Policy 4.2 outlines that department stores, supermarkets and specialty shops are typical retail land uses located within secondary centres. A secondary centre is also intended to be supported by major offices and professional and service businesses.

#### Neighbourhood and Local Centres

State Planning Policy 4.2 explains that neighbourhood and local centres should provide for daily and weekly household shopping needs, contain community facilities and a small range of convenience services. Typically, a neighbourhood

centre would consist of a supermarket, personal services and convenience shops, supported by small scale offices. Local Centres share the same characteristics of a neighbourhood centre; however, operate on a smaller scale.

#### **Specialised Centres**

Specialised Centres have a focus on regionally significant economic or institutional activities which generate a high volume of work and visitor trips. Specialised Centres are typically characterised by a primary function. Opportunities exist for the development of a range of land uses that complement the Specialised Centre's primary function, provided that these land uses will not detract from other centres within the hierarchy.

#### **New Centres**

In accordance with SPP 4.2, the establishment of new activity centres should be identified by an adopted local planning strategy and supported by an analysis of the 'retail needs' of a precinct and the wider community.