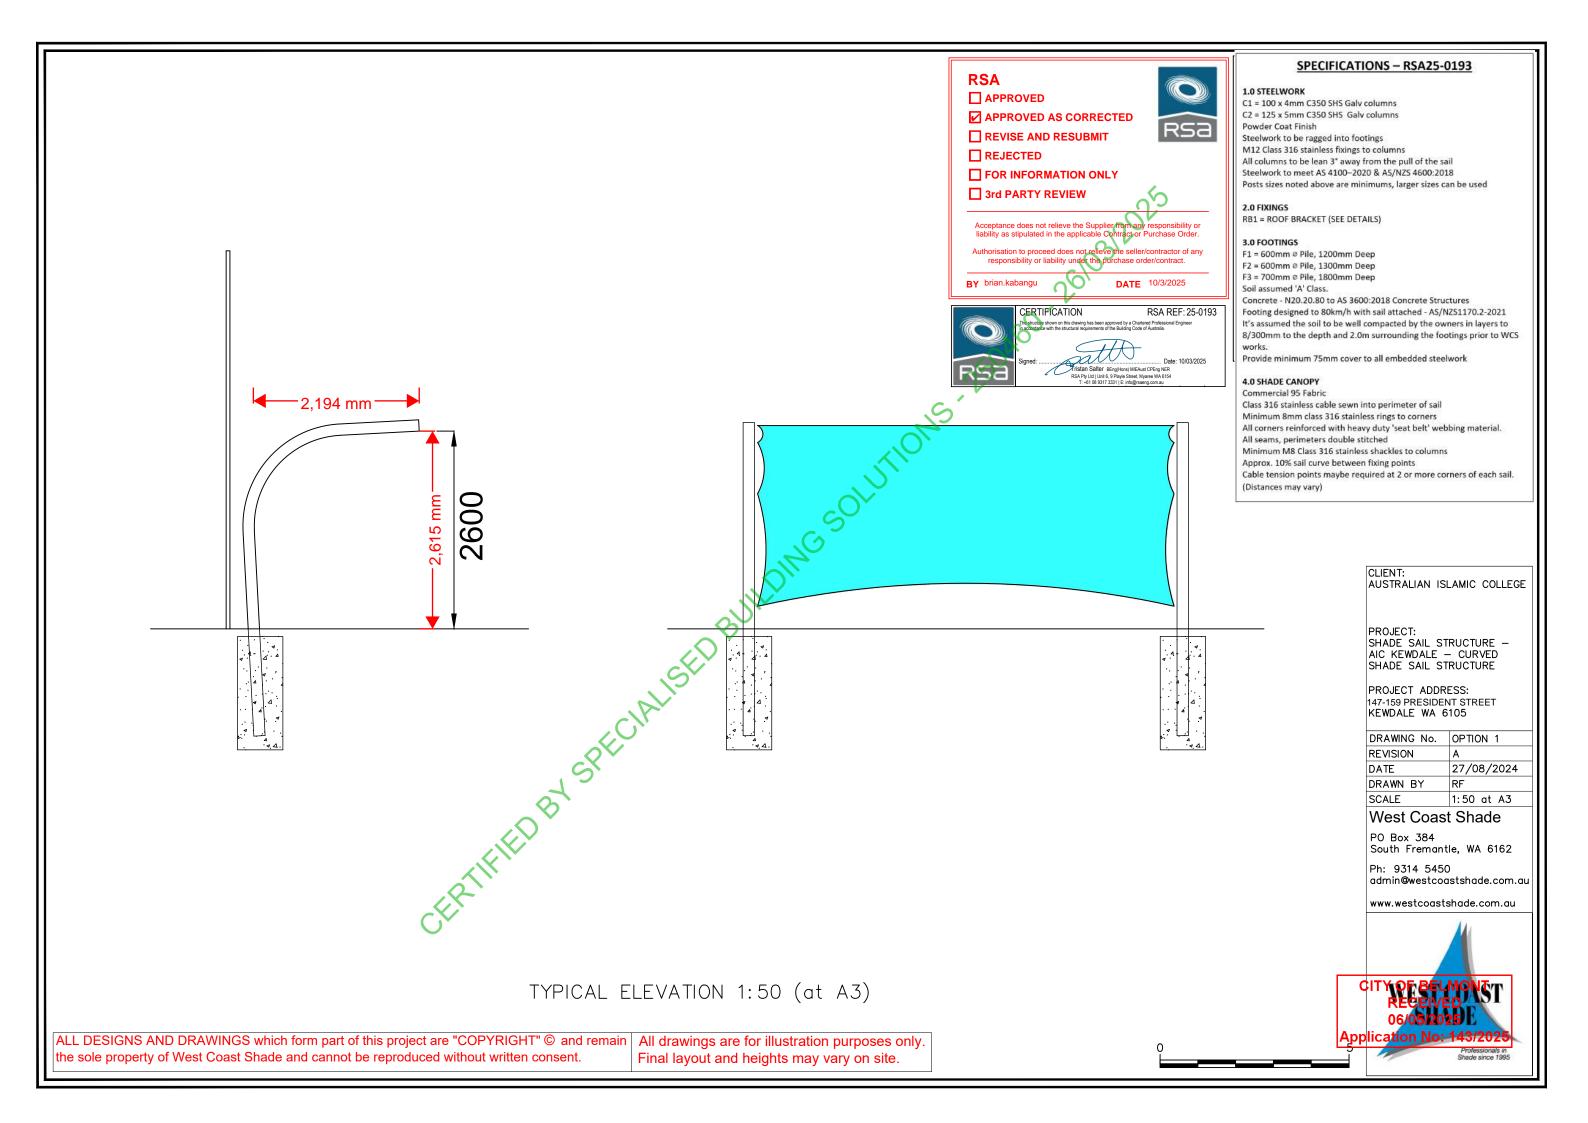

**DEVELOPMENT APPLICATION DETAILS** 

143/2025

| Property Address:                                            |         | 147-159 President Street KEWDALE 6105 (Lot 9500 PL 52689)     |             |                |                                 |
|--------------------------------------------------------------|---------|---------------------------------------------------------------|-------------|----------------|---------------------------------|
| Proposed Development:                                        |         | Addition to 'Education Establishment' - Shade Sail Structures |             |                |                                 |
| Zoning:                                                      |         | Place of Public Assembly                                      |             |                |                                 |
| Enquiries:                                                   |         | Planning Officer, Lydia Algeri<br>9477 7174                   |             |                |                                 |
|                                                              |         |                                                               |             |                |                                 |
|                                                              |         | DETAILS OF PE                                                 | RSON(S) MAI | KING SUBMIS    | SSION                           |
| ☐ I am an Owner a                                            | and Occ | cupier <b>or</b>                                              | I am an O   | wner <b>or</b> | ☐ I am an Occupier              |
| Name(s):                                                     |         |                                                               |             |                |                                 |
| Affected Address:                                            |         |                                                               |             |                |                                 |
| Postal Address:<br>(if different to above<br>address)        |         |                                                               |             |                |                                 |
| Telephone No:                                                |         |                                                               | Email:      |                |                                 |
| Signature:                                                   |         |                                                               | Date:       |                |                                 |
| Note: submissions shapped proposal fact sheet is Submission: |         |                                                               |             |                | a Submission on a Town Planning |