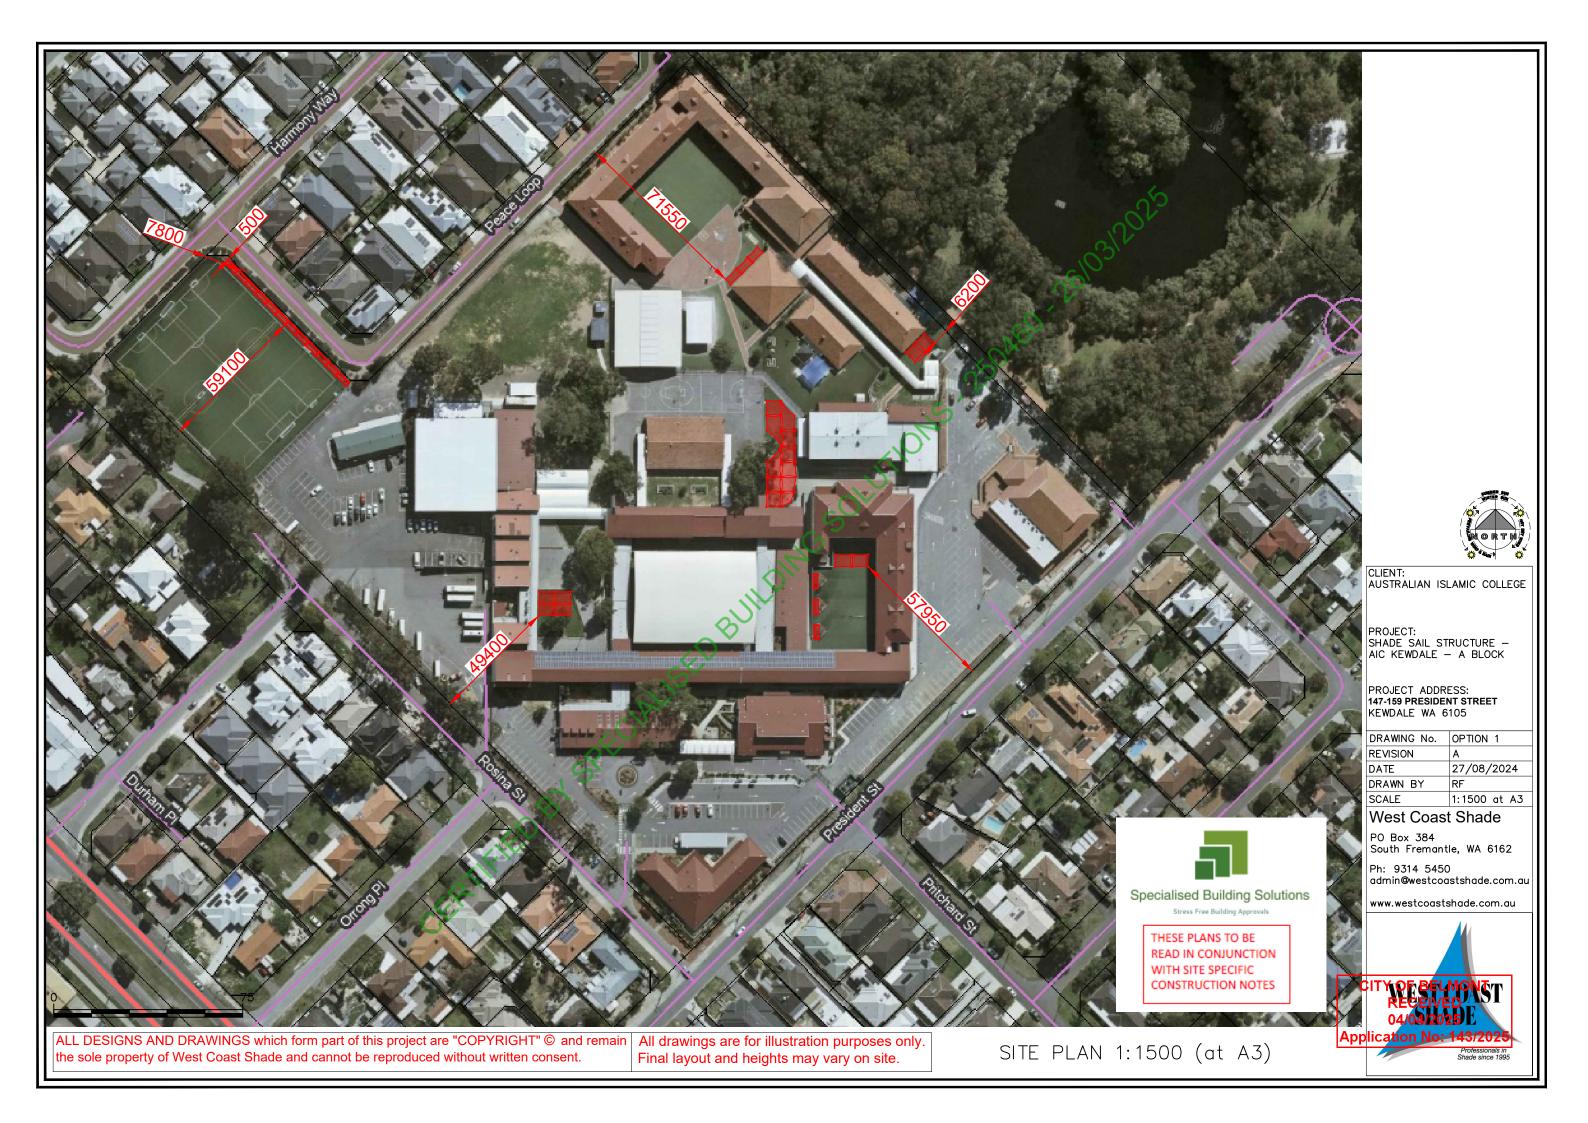

**DEVELOPMENT APPLICATION DETAILS** 

143/2025

| Property Address:                                            |         | 147-159 President Street KEWDALE 6105 (Lot 9500 PL 52689)     |             |                |                                 |
|--------------------------------------------------------------|---------|---------------------------------------------------------------|-------------|----------------|---------------------------------|
| Proposed Development:                                        |         | Addition to 'Education Establishment' - Shade Sail Structures |             |                |                                 |
| Zoning:                                                      |         | Place of Public Assembly                                      |             |                |                                 |
| Enquiries:                                                   |         | Planning Officer, Lydia Algeri<br>9477 7174                   |             |                |                                 |
|                                                              |         |                                                               |             |                |                                 |
|                                                              |         | DETAILS OF PE                                                 | RSON(S) MAI | KING SUBMIS    | SSION                           |
| ☐ I am an Owner a                                            | and Occ | cupier <b>or</b>                                              | I am an O   | wner <b>or</b> | ☐ I am an Occupier              |
| Name(s):                                                     |         |                                                               |             |                |                                 |
| Affected Address:                                            |         |                                                               |             |                |                                 |
| Postal Address:<br>(if different to above<br>address)        |         |                                                               |             |                |                                 |
| Telephone No:                                                |         |                                                               | Email:      |                |                                 |
| Signature:                                                   |         |                                                               | Date:       |                |                                 |
| Note: submissions shapped proposal fact sheet is Submission: |         |                                                               |             |                | a Submission on a Town Planning |