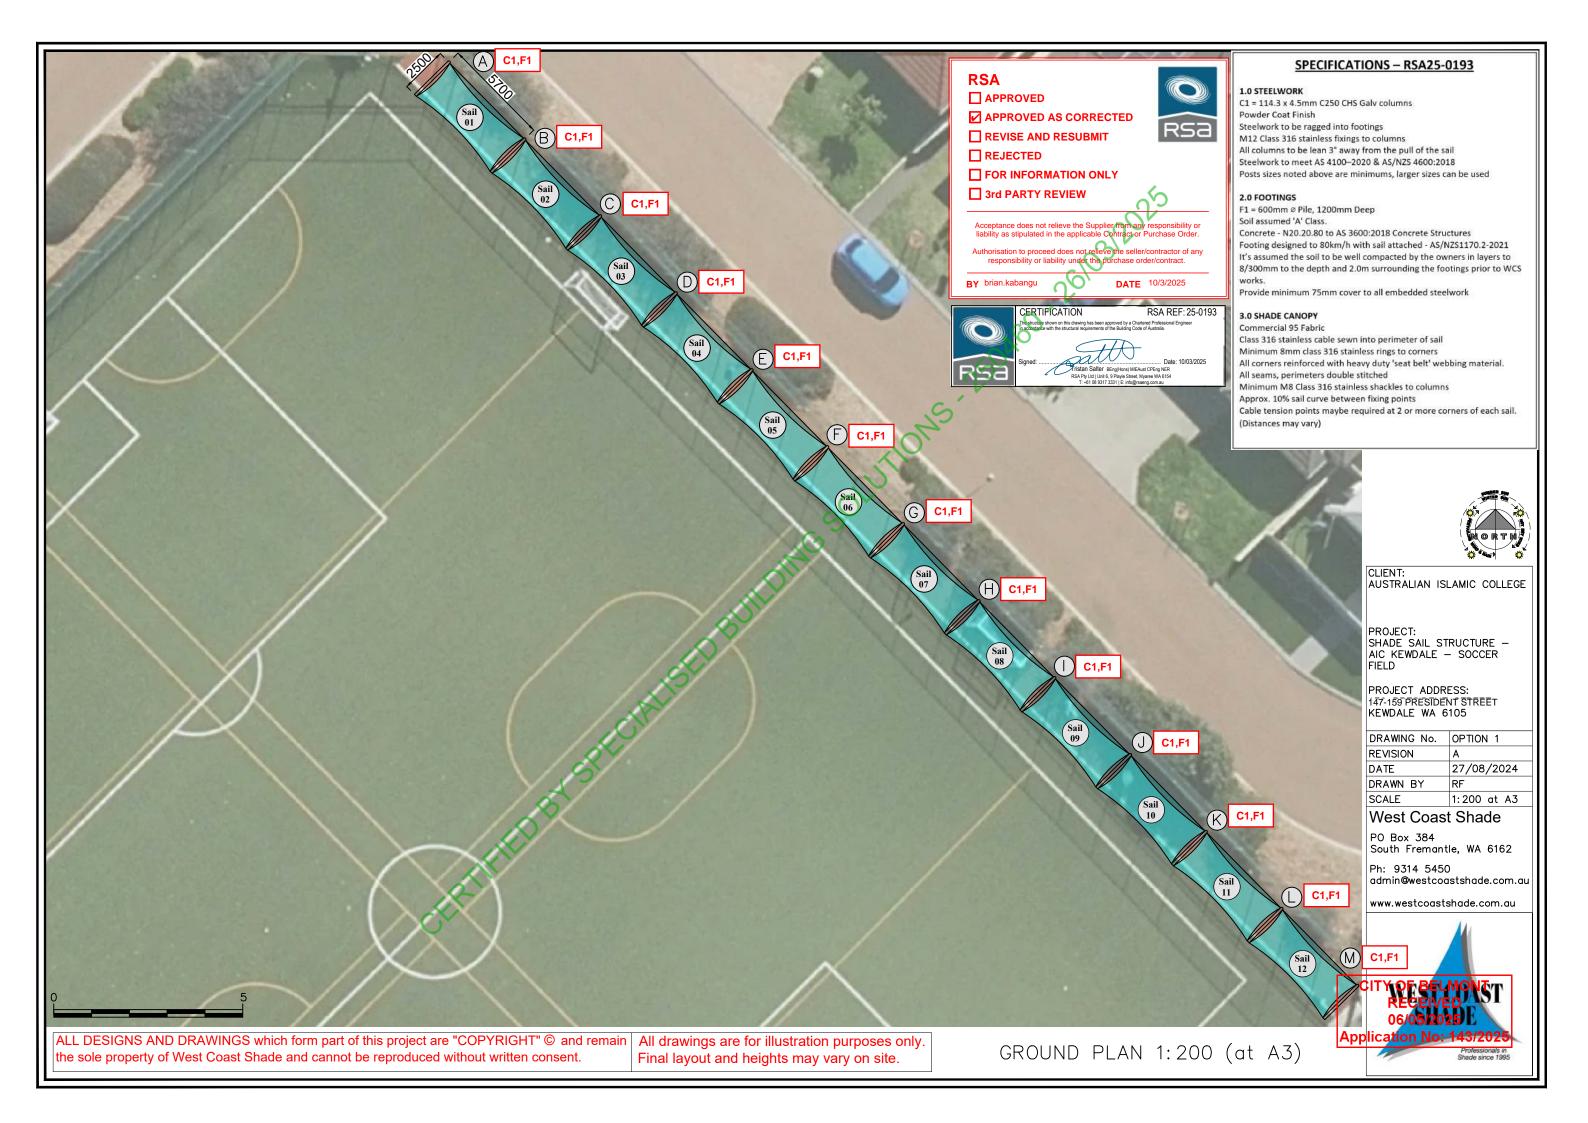

**DEVELOPMENT APPLICATION DETAILS** 

143/2025

| Property Address:                                            |         | 147-159 President Street KEWDALE 6105 (Lot 9500 PL 52689)     |             |                |                                 |
|--------------------------------------------------------------|---------|---------------------------------------------------------------|-------------|----------------|---------------------------------|
| Proposed Development:                                        |         | Addition to 'Education Establishment' - Shade Sail Structures |             |                |                                 |
| Zoning:                                                      |         | Place of Public Assembly                                      |             |                |                                 |
| Enquiries:                                                   |         | Planning Officer, Lydia Algeri<br>9477 7174                   |             |                |                                 |
|                                                              |         |                                                               |             |                |                                 |
|                                                              |         | DETAILS OF PE                                                 | RSON(S) MAI | KING SUBMIS    | SSION                           |
| ☐ I am an Owner a                                            | and Occ | cupier <b>or</b>                                              | I am an O   | wner <b>or</b> | ☐ I am an Occupier              |
| Name(s):                                                     |         |                                                               |             |                |                                 |
| Affected Address:                                            |         |                                                               |             |                |                                 |
| Postal Address:<br>(if different to above<br>address)        |         |                                                               |             |                |                                 |
| Telephone No:                                                |         |                                                               | Email:      |                |                                 |
| Signature:                                                   |         |                                                               | Date:       |                |                                 |
| Note: submissions shapped proposal fact sheet is Submission: |         |                                                               |             |                | a Submission on a Town Planning |