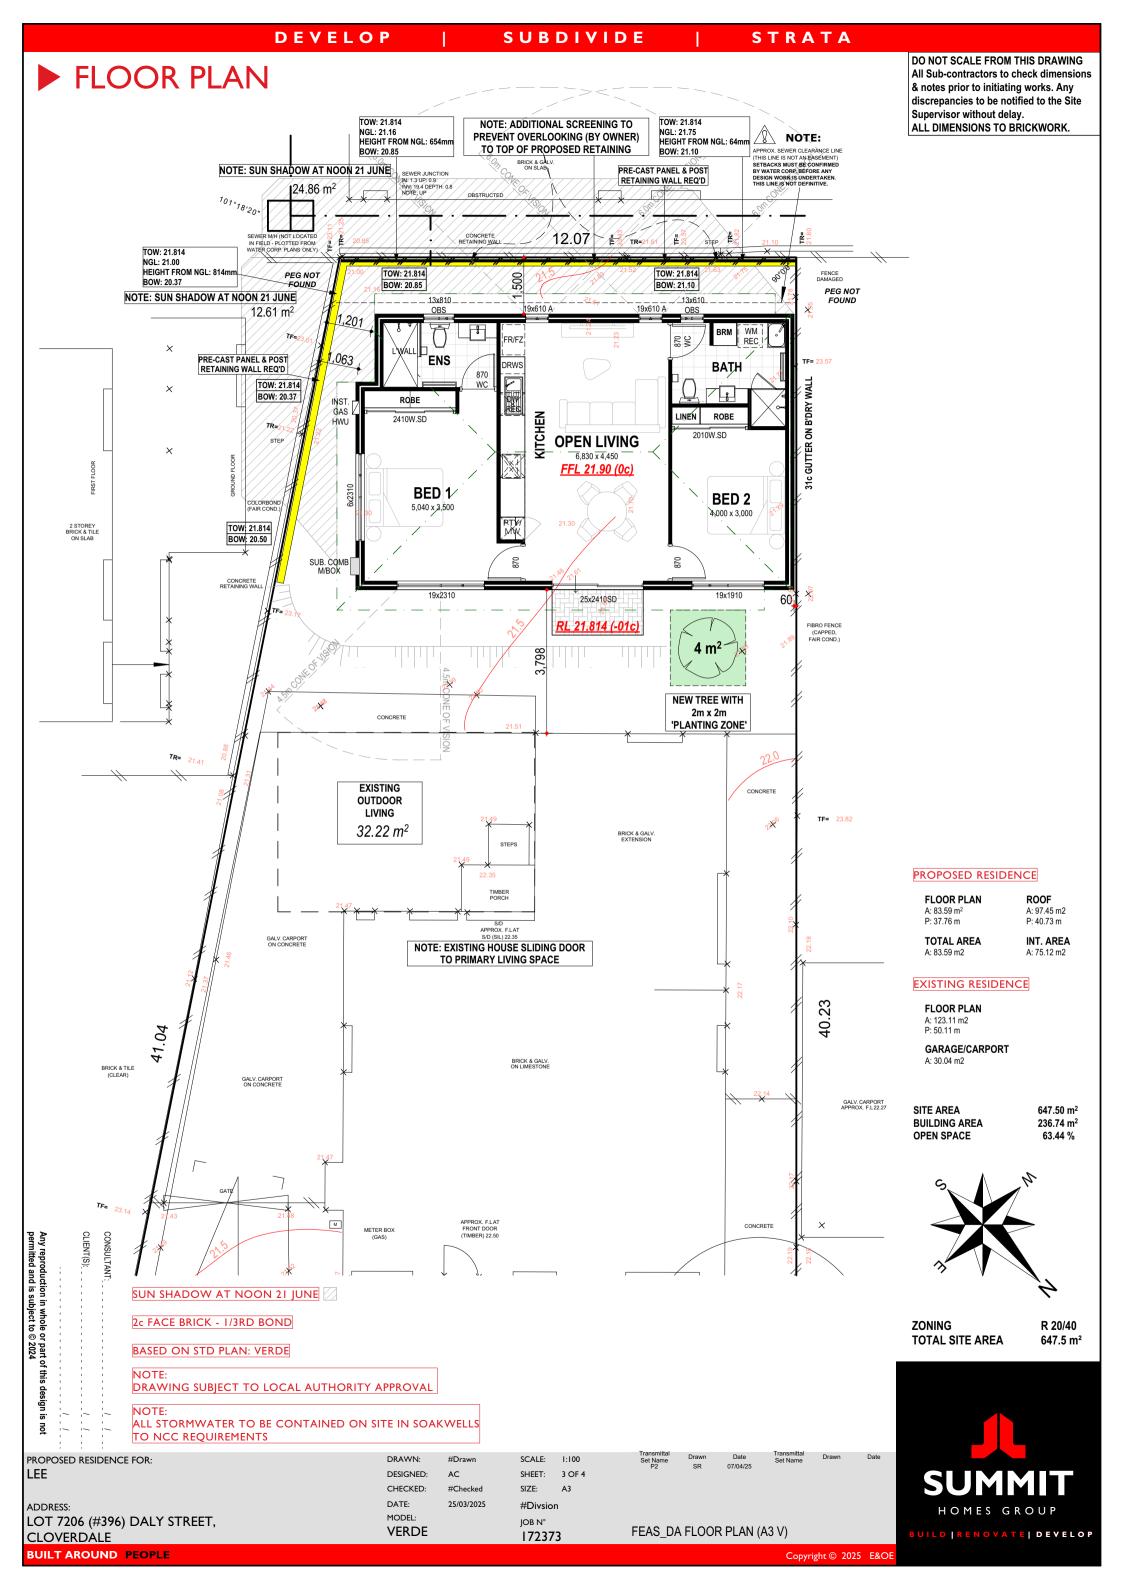

## LEE

# ANCILLARY DWELLING

LOT 7206 (#396) DALY STREET, CLOVERDALE 172373

**GRANNY FLATS** 

**► SITE PLAN** 

DO NOT SCALE FROM THIS DRAWING All Sub-contractors to check dimensions & notes prior to initiating works. Any discrepancies to be notified to the Site Supervisor without delay. ALL DIMENSIONS TO BRICKWORK.

**ZONING TOTAL SITE AREA** 

R 20/40 647.5 m<sup>2</sup>

Any reproduction in whole or part of this design is not permitted and is subject to © 2024 2c FACE BRICK - 1/3RD BOND BASED ON STD PLAN: VERDE NOTE: DRAWING SUBJECT TO LOCAL AUTHORITY APPROVAL

ALL STORMWATER TO BE CONTAINED ON SITE IN SOAKWELLS TO NCC REQUIREMENTS

#Drawn PROPOSED RESIDENCE FOR: DRAWN: SCALE: 1:200 07/04/25 LEE DESIGNED: AC SHEET: 2 OF 4 CHECKED: #Checked SIZE: DATE: #Divsion ADDRESS: MODEL: LOT 7206 (#396) DALY STREET, JOB N° **VERDE** FEAS\_DA SITE PLAN (A3 V) CLOVERDALE 172373