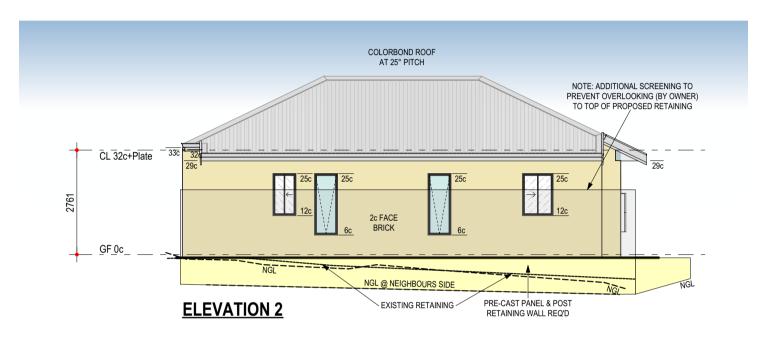

### **ELEVATIONS**

DO NOT SCALE FROM THIS DRAWING All Sub-contractors to check dimensions & notes prior to initiating works. Any discrepancies to be notified to the Site Supervisor without delay.

ALL DIMENSIONS TO BRICKWORK.

#### COLOURS FOR ILLUSTRATIVE PURPOSES ONLY

#Drawn PROPOSED RESIDENCE FOR: DRAWN: SCALE: 1:100 07/04/25 LEE SHEET: 4 OF 4 DESIGNED: AC CHECKED: #Checked SIZE: DATE: #Divsion ADDRESS: MODEL: LOT 7206 (#396) DALY STREET, JOB N° FEAS\_DA ELEVATIONS (A3 V) **VERDE** CLOVERDALE 172373