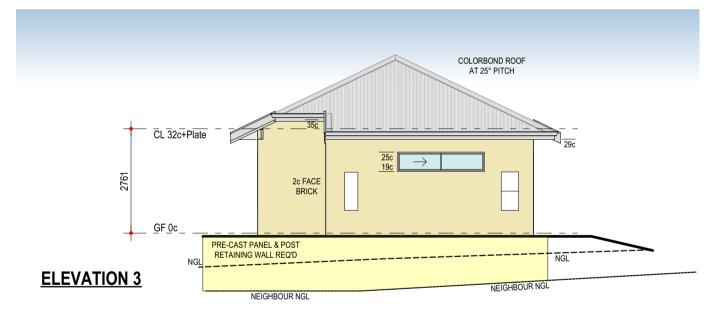

### **ELEVATIONS**

DO NOT SCALE FROM THIS DRAWING All Sub-contractors to check dimensions & notes prior to initiating works. Any discrepancies to be notified to the Site Supervisor without delay.

ALL DIMENSIONS TO BRICKWORK.

#### COLOURS FOR ILLUSTRATIVE PURPOSES ONLY

#Drawn PROPOSED RESIDENCE FOR: DRAWN: SCALE: 1:100 07/04/25 LEE SHEET: 4 OF 4 DESIGNED: AC CHECKED: #Checked SIZE: DATE: #Divsion ADDRESS: MODEL: LOT 7206 (#396) DALY STREET, JOB N° FEAS\_DA ELEVATIONS (A3 V) **VERDE** CLOVERDALE 172373