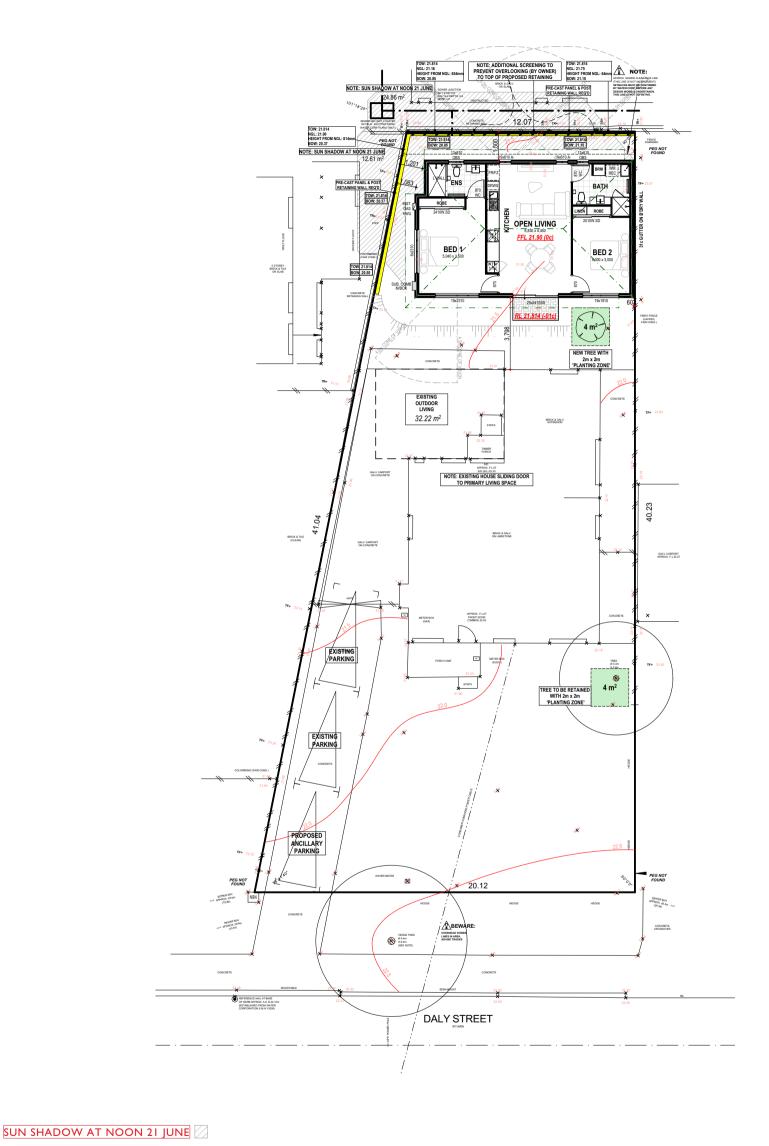

### PROPOSED DEVELOPMENT FOR

# ANCILLARY DWELLING

LOT 7206 (#396) DALY STREET, CLOVERDALE 172373

**GRANNY FLATS** 

**► SITE PLAN** 

DO NOT SCALE FROM THIS DRAWING All Sub-contractors to check dimensions & notes prior to initiating works. Any discrepancies to be notified to the Site Supervisor without delay. ALL DIMENSIONS TO BRICKWORK.

**ZONING TOTAL SITE AREA** 

R 20/40 647.5 m<sup>2</sup>

Any reproduction in whole or part of this design is not permitted and is subject to © 2024 2c FACE BRICK - 1/3RD BOND BASED ON STD PLAN: VERDE NOTE: DRAWING SUBJECT TO LOCAL AUTHORITY APPROVAL

ALL STORMWATER TO BE CONTAINED ON SITE IN SOAKWELLS TO NCC REQUIREMENTS

#Drawn PROPOSED RESIDENCE FOR: DRAWN: SCALE: 1:200 07/04/25 LEE DESIGNED: AC SHEET: 2 OF 4 CHECKED: #Checked SIZE: DATE: #Divsion ADDRESS: MODEL: LOT 7206 (#396) DALY STREET, JOB N° **VERDE** FEAS\_DA SITE PLAN (A3 V) CLOVERDALE 172373