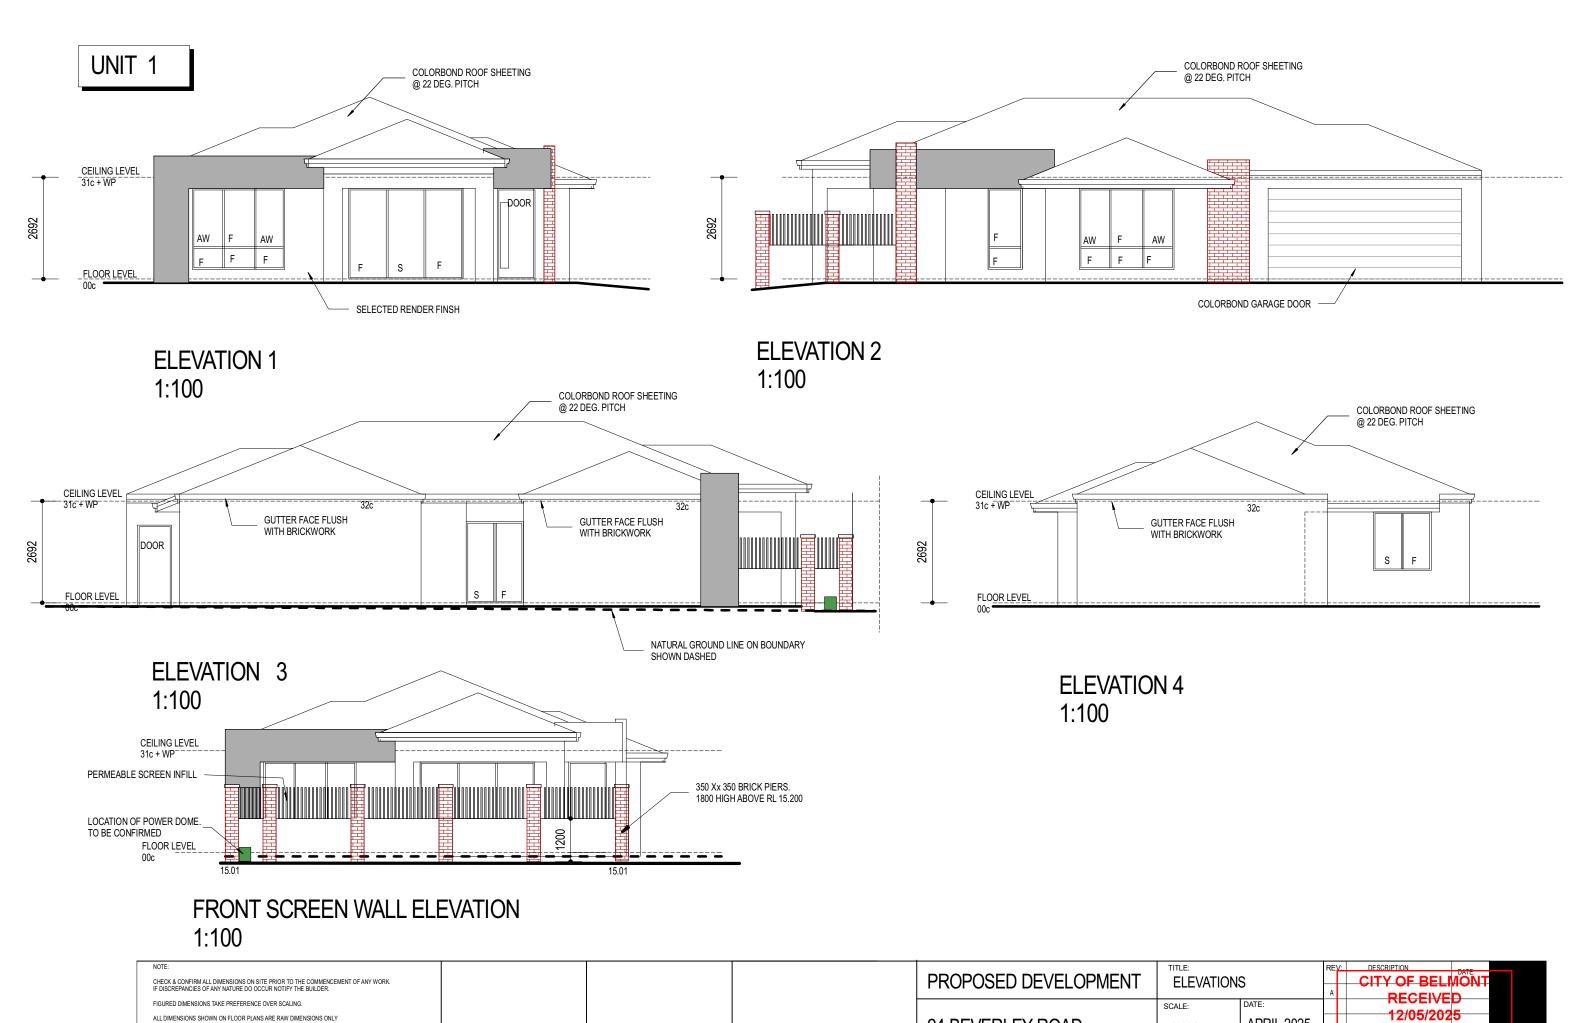

| SCALE: DATE:                       |        | 12/05/2025               |
| ALL DIMENSIONS SHOWN ON FLOOR PLANS ARE RAW DIMENSIONS ONLY                                                                                  | 24 BEVERLEY ROAD 1:200 APRIL 202   | 5 🗀    | Application No. 200/2025 |
| BUILDER/CONTRACTORS TO CONFIRM LOCATION ALL SERVICES PRIOR TO COMMENCEMENT OF WORK                                                           | CLOVERDALE DRWG No. DRWN BY        | $\neg$ |                          |
| ALL WORK TO CONFORM WITH ALL RELEVENT AUSTRALIAN STANDARDS, THE BUILDING CODE OF AUSTRALIA AND LOCAL AUTHORITY GUIDELINES AND SPECIFICATIONS | SK 04                              |        |                          |









BUILDER/CONTRACTORS TO CONFIRM LOCATION ALL SERVICES PRIOR TO COMMENCEMENT OF WORK

ALL WORK TO CONFORM WITH ALL RELEVENT AUSTRALIAN STANDARDS, THE BUILDING CODE OF AUSTRALIA AND LOCAL AUTHORITY GUIDELINES AND SPECIFICATIONS

24 BEVERLEY ROAD

CLOVERDALE

APRIL 2025

DRWN BY

Application No: 200/2025

1:100

DRWG No.

SK 07



| NOTE:  CHECK & CONFIRM ALL DIMENSIONS ON SITE PRIOR TO THE COMMENCEMENT OF ANY WORK.  IF DISCREPANCIES OF ANY NATURE DO OCCUR NOTIFY THE BUILDER.                                                                                 | AREA CALCULATION<br>GROUND FLOOR                                    | PROPOSED DEVELOPMENT | FLOOR PLA         | N          | CITY OF BELMONT  A RECEIVED            |
|-----------------------------------------------------------------------