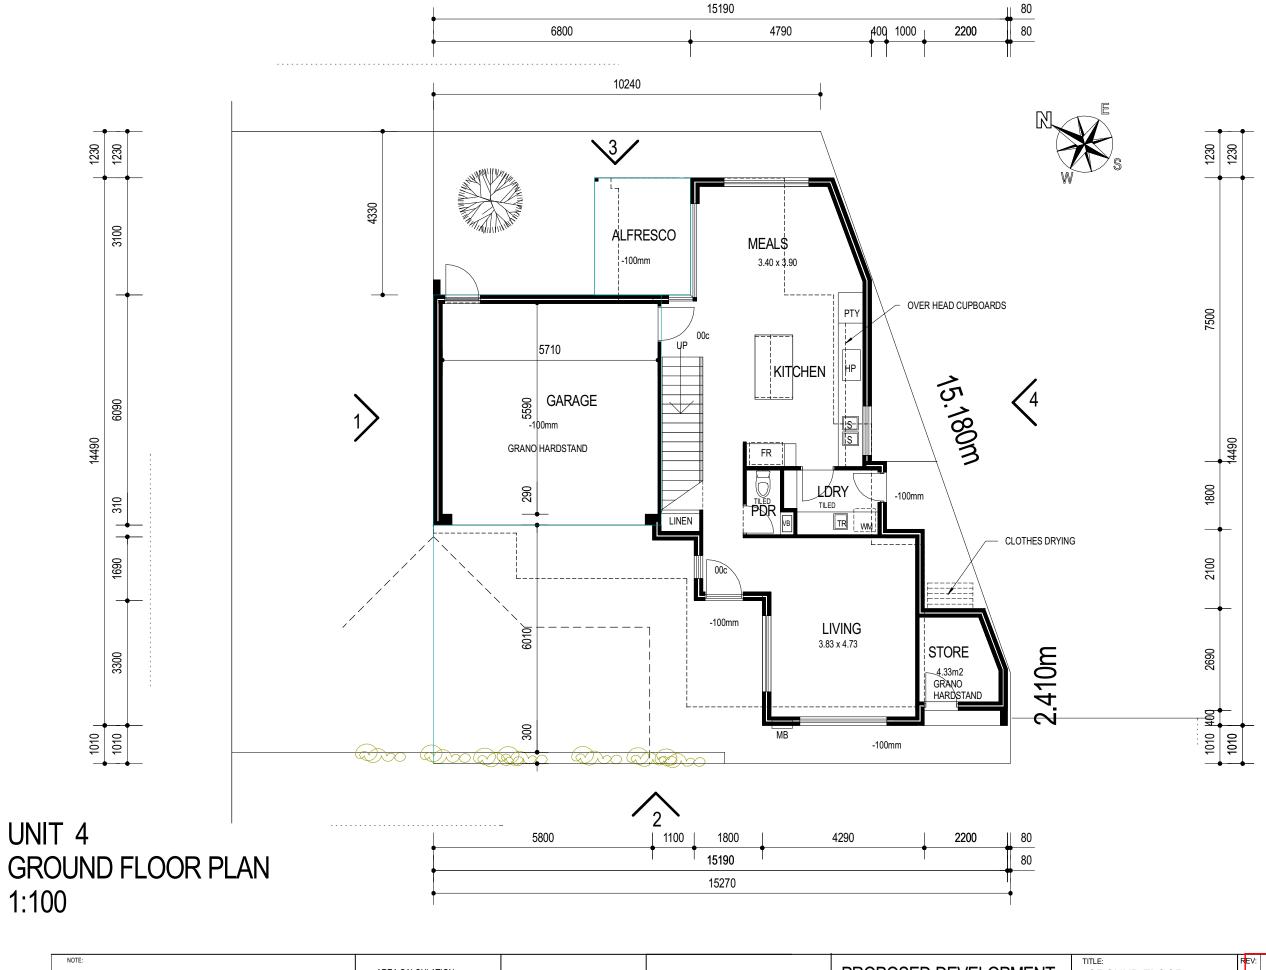

|   | NOTE:  CHECK & CONFIRM ALL DIMENSIONS ON SITE PRIOR TO THE COMMENCEMENT OF ANY WORK.  IF DISCREPANCIES OF ANY NATURE DO OCCUR NOTIFY THE BUILDER. | AREA CALCULATION<br>GROUND FLOOR        |  | PROPOSED DEVELOPMENT | GROUND F | LOOR       | REV: | CIFY OF BELM<br>RECEIVED | )<br>  <b>ØM</b> T |
|---|---------------------------------------------------------------------------------------------------------------------------------------------------|-----------------------------------------|--|----------------------|----------|------------|------|--------------------------|--------------------|
|   | FIGURED DIMENSIONS TAKE PREFERENCE OVER SCALING.                                                                                                  | HOUSE 72.57m2                           |  |                      | SCALE:   | DATE:      | 11   | 12/05/2025               | 5                  |
|   | ALL DIMENSIONS SHOWN ON FLOOR PLANS ARE RAW DIMENSIONS ONLY                                                                                       | ALFRESCO 7.95m2<br>GARAGE/STORE 40.80m2 |  | 24 BEVERLEY ROAD     | 1:100    | APRIL 2025 | Α    | pplication No: 2         | 00/202             |
|   | BUILDER/CONTRACTORS TO CONFIRM LOCATION ALL SERVICES PRIOR TO COMMENCEMENT OF WORK                                                                |                                         |  |                      | DRWG No. | DRWN BY    | ╁ ̄  |                          |                    |
|   | ALL WORK TO CONFORM WITH ALL RELEVENT AUSTRALIAN STANDARDS, THE BUILDING CODE OF AUSTRALIA AND LOCAL AUTHORITY GUIDELINES AND SPECIFICATIONS      | TOTAL. 121.32m2                         |  | CLOVERDALE           | SK 10    |            |      |                          |                    |
| L | OF AGSTIVALINAND ECONE AUTHORITY GUIDELINES AND SPECIFICATIONS                                                                                    |                                         |  |                      | SIX 10   |            |      |                          |                    |