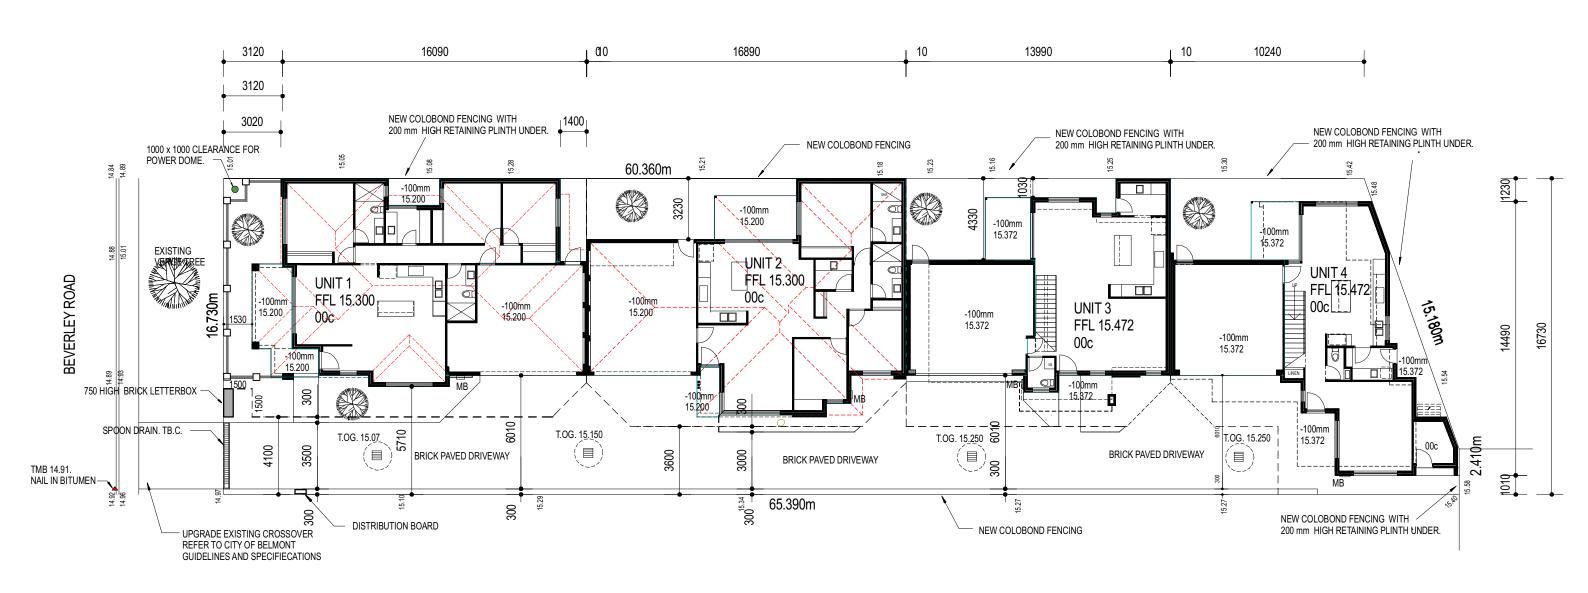

## GROUND FLOOR SITE PLAN 1:200

| NOTE:  CHECK & CONFIRM ALL DIMENSIONS ON SITE PRIOR TO THE COMMENCEMENT OF ANY WORK.  IF DISCREPANCIES OF ANY NATURE DO OCCUR NOTIFY THE BUILDER.                | PROPOSED DEVELOPMENT           | SITE PLAN         | SITE PLAN  |  | PLAN REV                               |  | ©PTYOOF BELMONT<br>RECEIVED |
|------------------------------------------------------------------------------------------------------------------------------------------------------------------|--------------------------------|-------------------|------------|--|----------------------------------------|--|-----------------------------|
| FIGURED DIMENSIONS TAKE PREFERENCE OVER SCALING. ALL DIMENSIONS SHOWN ON FLOOR PLANS ARE RAW DIMENSIONS ONLY                                                     |                                | SCALE:            | APRIL 2025 |  | 12/05/2025<br>Application No: 200/2025 |  |                             |
| BUILDER/CONTRACTORS TO CONFIRM LOCATION ALL SERVICES PRIOR TO COMMENCEMENT OF WORK ALL WORK TO CONFORM WITH ALL RELEVENT AUSTRALIAN STANDARDS, THE BUILDING CODE | 24 BEVERLEY ROAD<br>CLOVERDALE | 1:200<br>DRWG No. | DRWN BY    |  | Application 140, 2007,2020             |  |                             |
| OF AUSTRALIA AND LOCAL AUTHORITY GUIDELINES AND SPECIFICATIONS                                                                                                   |                                | SK 01             |            |  |                                        |  |                             |