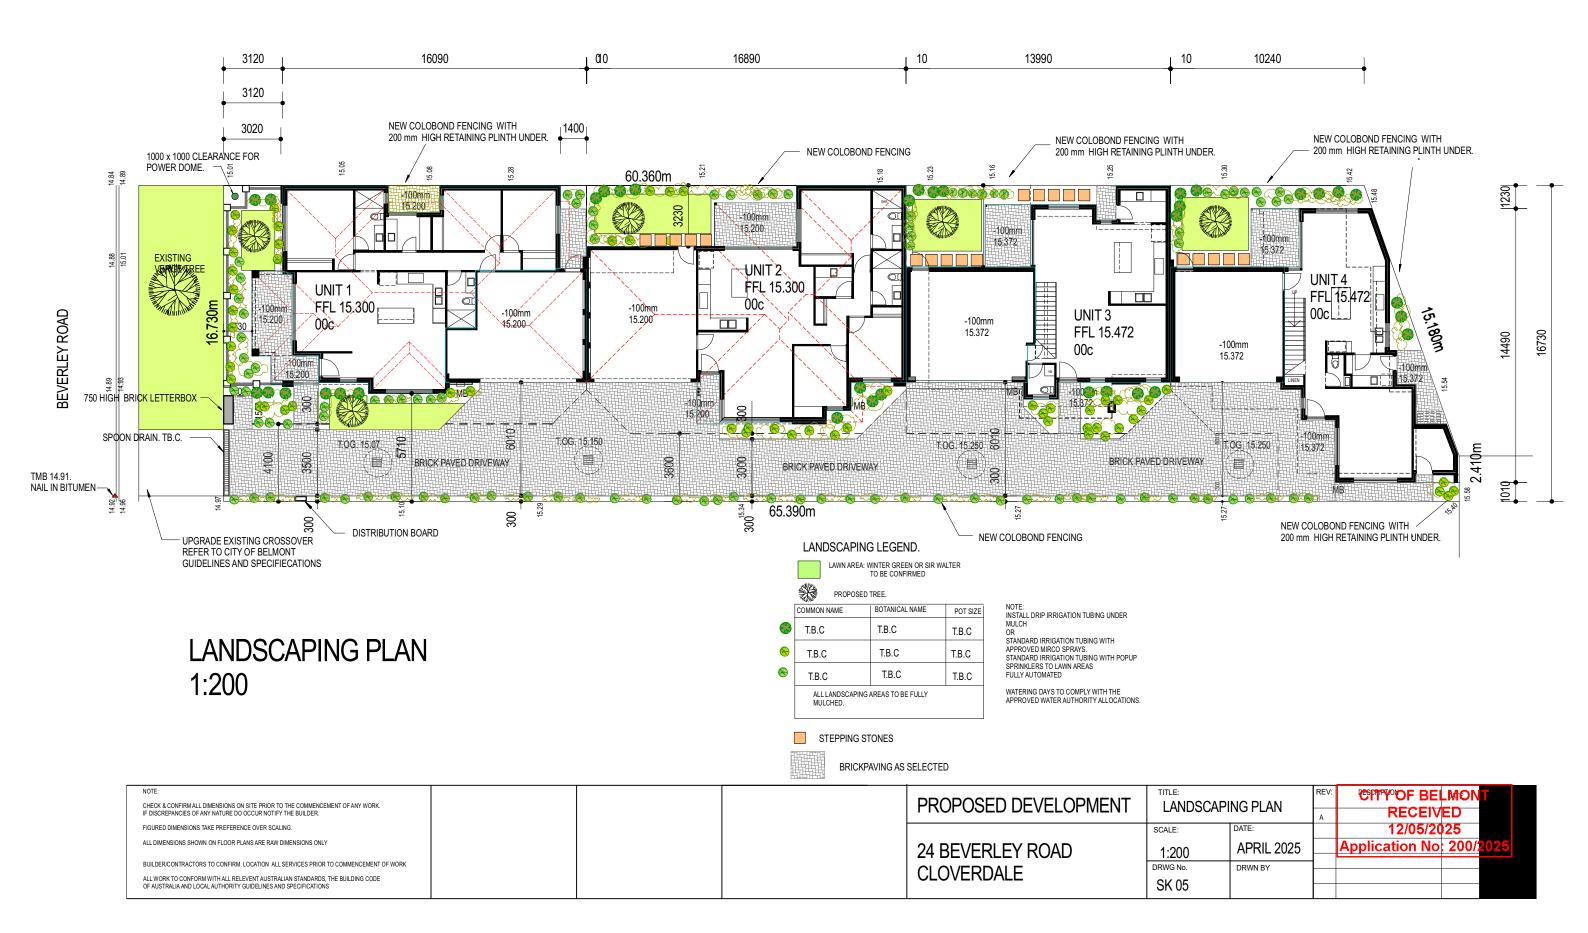

| SCALE: DATE:                       |        | 12/05/2025               |
| ALL DIMENSIONS SHOWN ON FLOOR PLANS ARE RAW DIMENSIONS ONLY                                                                                  | 24 BEVERLEY ROAD 1:200 APRIL 202   | 5 🗀    | Application No. 200/2025 |
| BUILDER/CONTRACTORS TO CONFIRM LOCATION ALL SERVICES PRIOR TO COMMENCEMENT OF WORK                                                           | CLOVERDALE DRWG No. DRWN BY        | $\neg$ |                          |
| ALL WORK TO CONFORM WITH ALL RELEVENT AUSTRALIAN STANDARDS, THE BUILDING CODE OF AUSTRALIA AND LOCAL AUTHORITY GUIDELINES AND SPECIFICATIONS | SK 04                              |        |                          |









BUILDER/CONTRACTORS TO CONFIRM LOCATION ALL SERVICES PRIOR TO COMMENCEMENT OF WORK

ALL WORK TO CONFORM WITH ALL RELEVENT AUSTRALIAN STANDARDS, THE BUILDING CODE OF AUSTRALIA AND LOCAL AUTHORITY GUIDELINES AND SPECIFICATIONS

24 BEVERLEY ROAD

CLOVERDALE

APRIL 2025

DRWN BY

Application No: 200/2025

1:100

DRWG No.

SK 07



| NOTE:  CHECK & CONFIRM ALL DIMENSIONS ON SITE PRIOR TO THE COMMENCEMENT OF ANY WORK.  IF DISCREPANCIES OF ANY NATURE DO OCCUR NOTIFY THE BUILDER.                                                                                 | AREA CALCULATION<br>GROUND FLOOR                                    | PROPOSED DEVELOPMENT | FLOOR PLA         | N          | CITY OF BELMONT  A RECEIVED            |
|-------------------------------------------------------------------