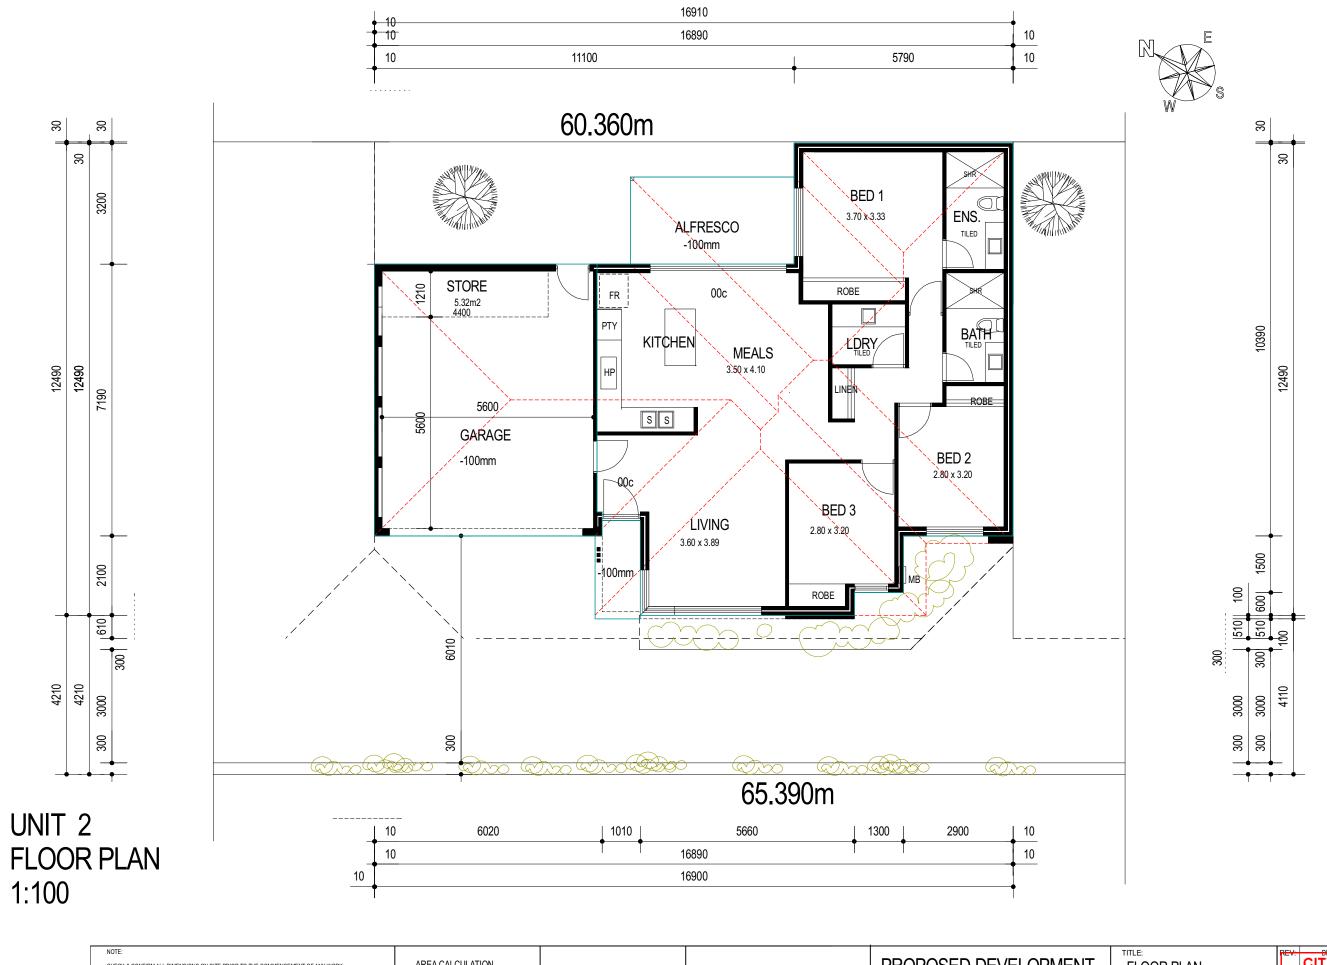

Application No. 200/2025 |
| BUILDER/CONTRACTORS TO CONFIRM LOCATION ALL SERVICES PRIOR TO COMMENCEMENT OF WORK                                                           | CLOVERDALE DRWG No. DRWN BY        | $\neg$ |                          |
| ALL WORK TO CONFORM WITH ALL RELEVENT AUSTRALIAN STANDARDS, THE BUILDING CODE OF AUSTRALIA AND LOCAL AUTHORITY GUIDELINES AND SPECIFICATIONS | SK 04                              |        |                          |









BUILDER/CONTRACTORS TO CONFIRM LOCATION ALL SERVICES PRIOR TO COMMENCEMENT OF WORK

ALL WORK TO CONFORM WITH ALL RELEVENT AUSTRALIAN STANDARDS, THE BUILDING CODE OF AUSTRALIA AND LOCAL AUTHORITY GUIDELINES AND SPECIFICATIONS

24 BEVERLEY ROAD

CLOVERDALE

APRIL 2025

DRWN BY

Application No: 200/2025

1:100

DRWG No.

SK 07



| NOTE:  CHECK & CONFIRM ALL DIMENSIONS ON SITE PRIOR TO THE COMMENCEMENT OF ANY WORK.  IF DISCREPANCIES OF ANY NATURE DO OCCUR NOTIFY THE BUILDER.                                                                                 | AREA CALCULATION<br>GROUND FLOOR                                    | PROPOSED DEVELOPMENT | FLOOR PLA         | N          | CITY OF BELMONT  A RECEIVED            |
|-----------------------------------------------------------------------------------------------------------------------------------------------------------------------------------------------------------------------------------|---------------------------------------------------------------------|----------------------|-------------------|------------|----------------------------------------|
| FI