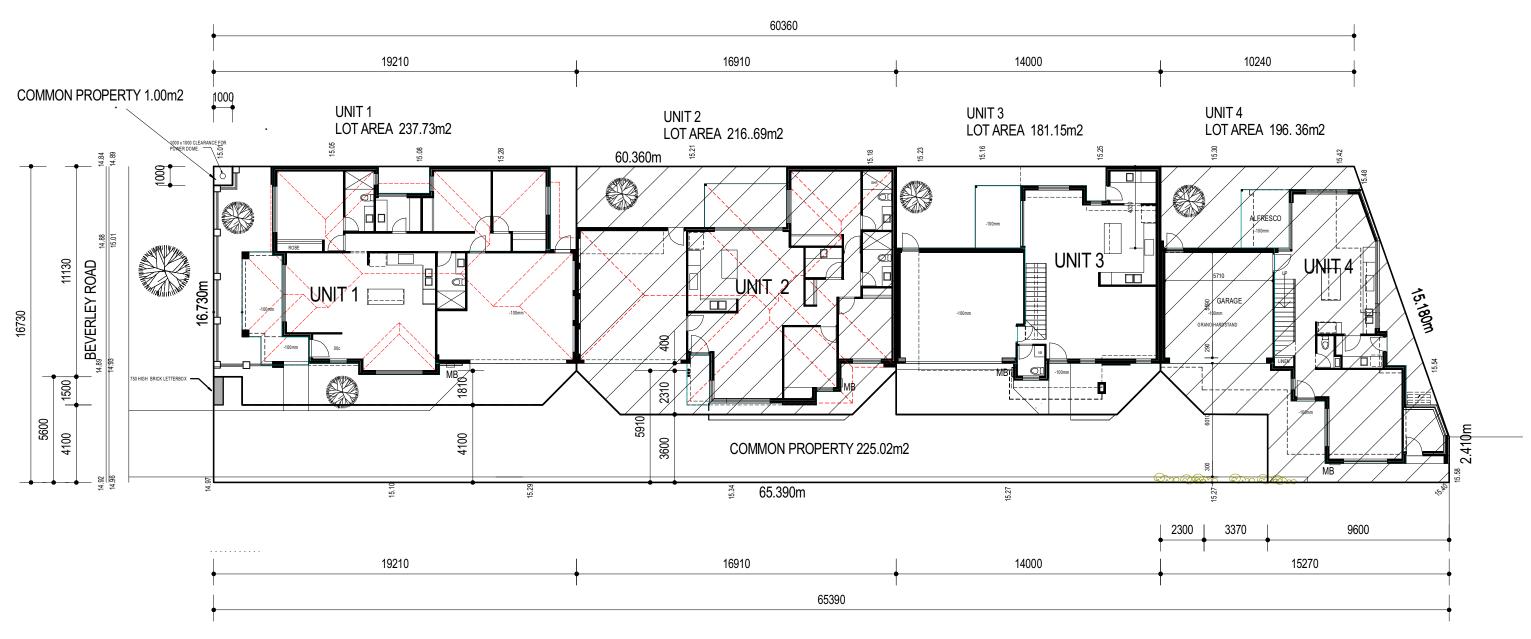

## LOT LAYOUT PLAN 1:200

| NOTE:  CHECK & CONFIRM ALL DIMENSIONS ON SITE PRIOR TO THE COMMENCEMENT OF ANY WORK. IF DISCREPANCIES OF ANY NATURE DO OCCUR NOTIFY THE BUILDER. | PROPOSED DEVELOPMENT TITLE: LOT LAYOUT PLAN |          |            | REV: | ©PTYOF BELMONT<br>RECEIVED |
|--------------------------------------------------------------------------------------------------------------------------------------------------|---------------------------------------------|----------|------------|------|----------------------------|
| FIGURED DIMENSIONS TAKE PREFERENCE OVER SCALING.                                                                                                 |                                             | SCALE:   | DATE:      | A    | 12/05/2025                 |
| ALL DIMENSIONS SHOWN ON FLOOR PLANS ARE RAW DIMENSIONS ONLY                                                                                      | 24 BEVERLEY ROAD                            | 1:200    | APRIL 2025 |      | Application No: 200/202    |
| BUILDER/CONTRACTORS TO CONFIRM LOCATION ALL SERVICES PRIOR TO COMMENCEMENT OF WORK                                                               |                                             | DRWG No. | DRWN BY    | 1    |                            |
| ALL WORK TO CONFORM WITH ALL RELEVENT AUSTRALIAN STANDARDS, THE BUILDING CODE<br>OF AUSTRALIA AND LOCAL AUTHORITY GUIDELINES AND SPECIFICATIONS  | CLOVERDALE                                  | SK 03    |            |      |                            |