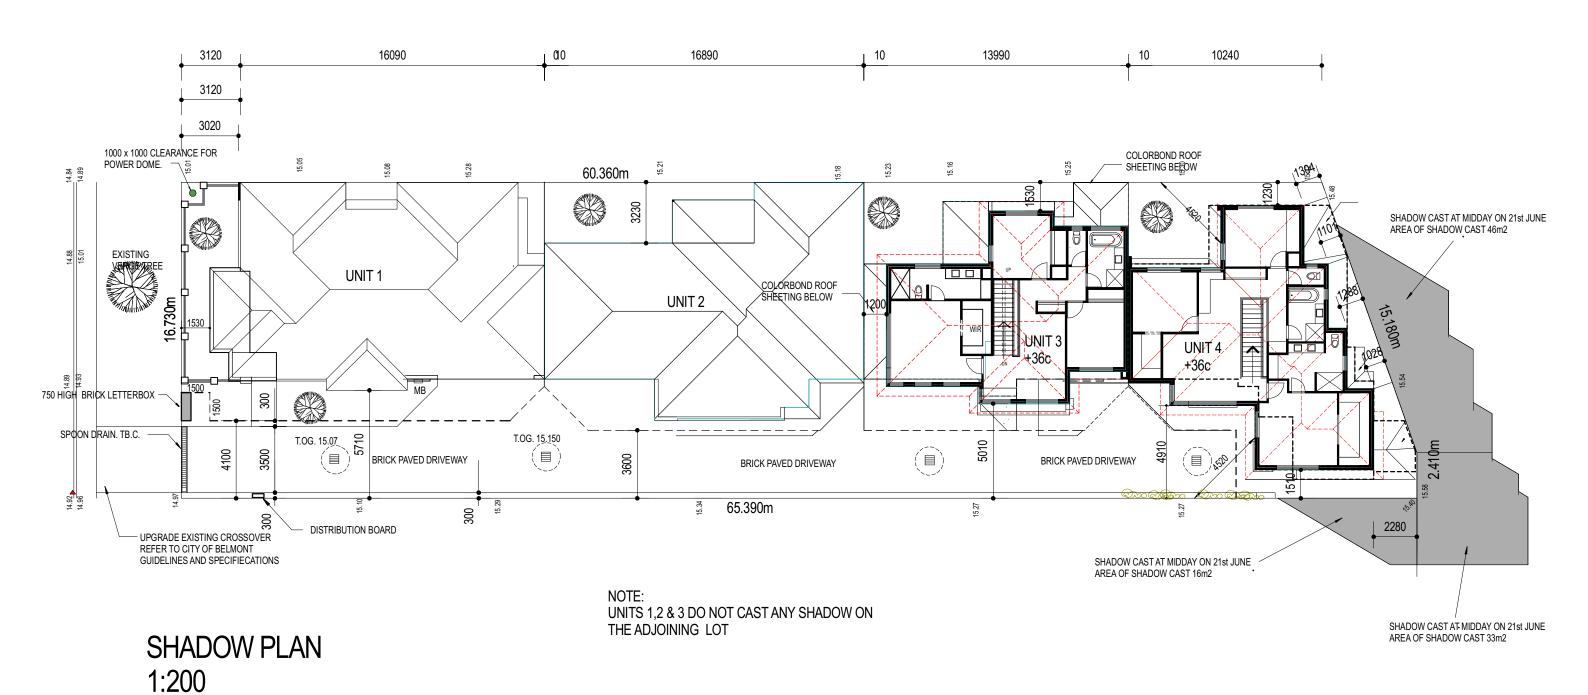

| NOTE:                                                                                                                                        | DDODOGED DEL (EL ODA EL IT         | REV:   | CEPTIFYOOF BELMON        |
|----------------------------------------------------------------------------------------------------------------------------------------------|------------------------------------|--------|--------------------------|
| CHECK & CONFIRM ALL DIMENSIONS ON SITE PRIOR TO THE COMMENCEMENT OF ANY WORK.  IF DISCREPANCIES OF ANY NATURE DO OCCUR NOTIFY THE BUILDER.   | PROPOSED DEVELOPMENT   SHADOW PLAN | A      | RECEIVED                 |
| FIGURED DIMENSIONS TAKE PREFERENCE OVER SCALING.                                                                                             | SCALE: DATE:                       |        | 12/05/2025               |
| ALL DIMENSIONS SHOWN ON FLOOR PLANS ARE RAW DIMENSIONS ONLY                                                                                  | 24 BEVERLEY ROAD 1:200 APRIL 202   | 5 🗀    | Application No. 200/2025 |
| BUILDER/CONTRACTORS TO CONFIRM LOCATION ALL SERVICES PRIOR TO COMMENCEMENT OF WORK                                                           | CLOVERDALE DRWG No. DRWN BY        | $\neg$ |                          |
| ALL WORK TO CONFORM WITH ALL RELEVENT AUSTRALIAN STANDARDS, THE BUILDING CODE OF AUSTRALIA AND LOCAL AUTHORITY GUIDELINES AND SPECIFICATIONS | SK 04                              |        |                          |