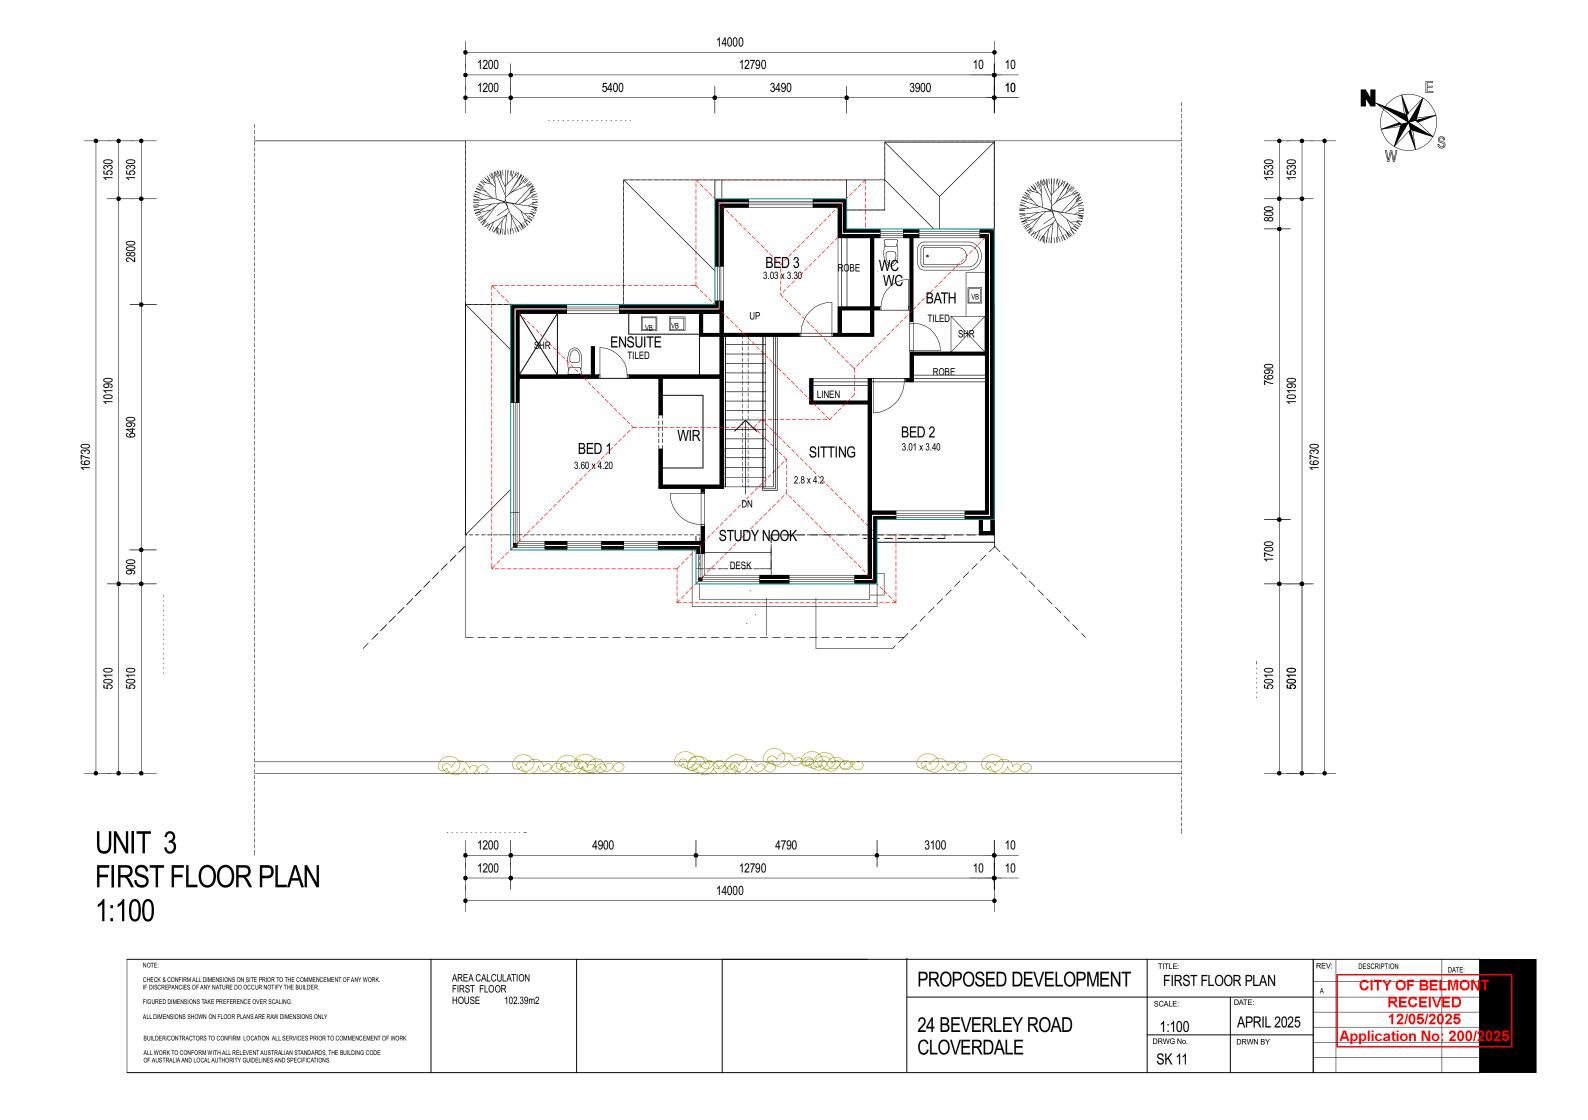

|                                         |  |                      | DRWG No. | DRWN BY    | ╁ ̄  |                          |                    |
|   | ALL WORK TO CONFORM WITH ALL RELEVENT AUSTRALIAN STANDARDS, THE BUILDING CODE OF AUSTRALIA AND LOCAL AUTHORITY GUIDELINES AND SPECIFICATIONS      | TOTAL. 121.32m2                         |  | CLOVERDALE           | SK 10    |            |      |                          |                    |
| L | OF AGSTIVALINAND ECONE AUTHORITY GUIDELINES AND SPECIFICATIONS                                                                                    |                                         |  |                      | SIX 10   |            |      |                          |                    |











| NOTE:  CHECK & CONFIRM ALL DIMENSIONS ON SITE PRIOR TO THE COMMENCEMENT OF ANY WORK.  IF DISCREPANCIES OF ANY NATURE DO OCCUR NOTIFY THE BUILDER.                 | AREA CALCULATION<br>FIRST FLOOR |  | PROPOSED DEVELOPMENT           | FIRST FLOO        | OR PLAN    | REV. DESCRIPTION CITY OF BEL |          |
|-------------------------------------------------------------------------------------------------------------------------------------------------------------------|---------------------------------|--|--------------------------------|-------------------|------------|------------------------------|----------|
| FIGURED DIMENSIONS TAKE PREFERENCE OVER SCALING.  ALL DIMENSIONS SHOWN ON FLOOR PLANS ARE RAW DIMENSIONS ONLY                                                     | HO