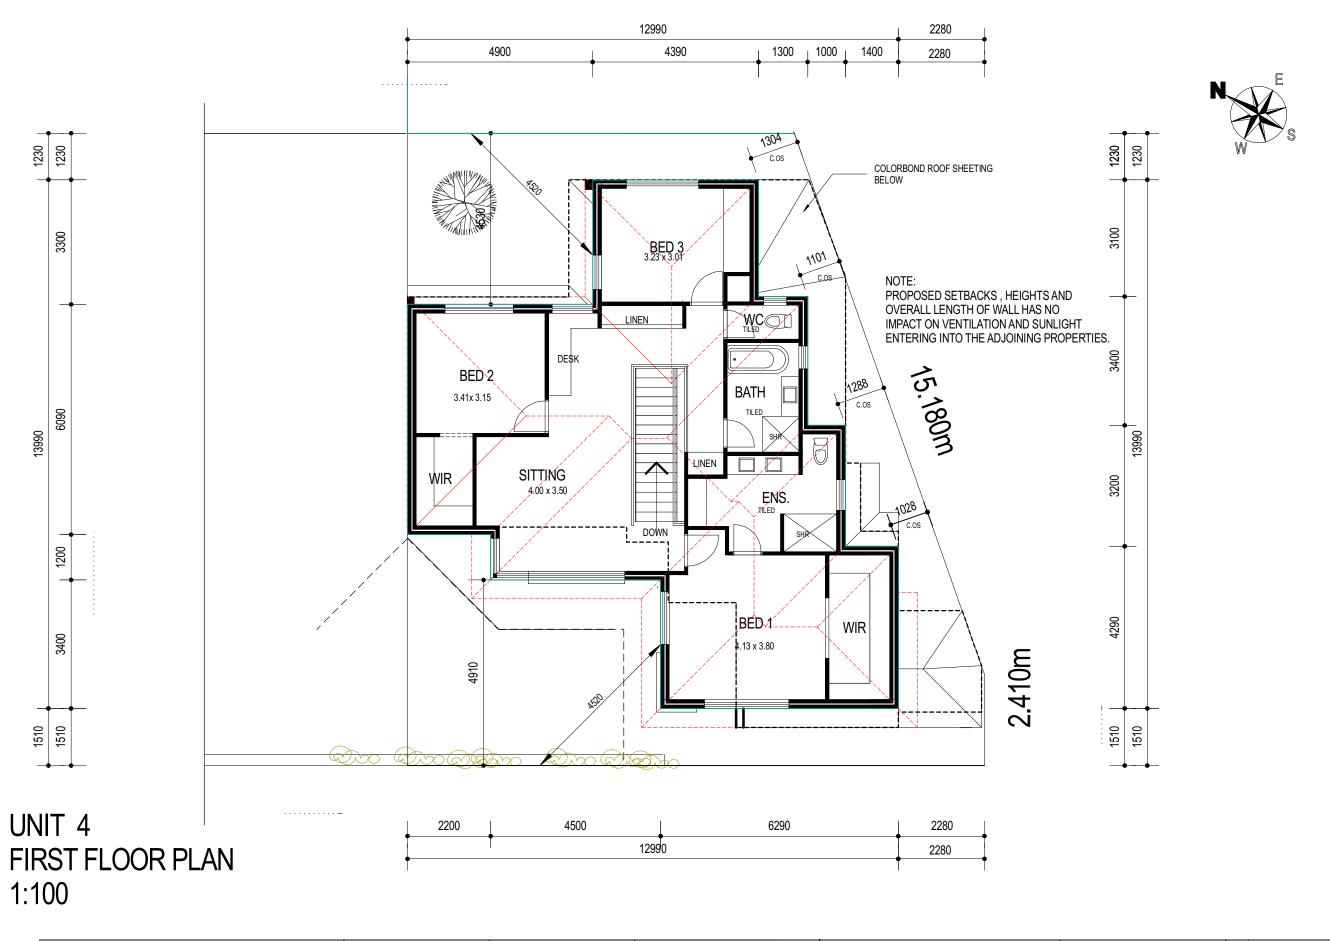

| NOTE:  CHECK & CONFIRM ALL DIMENSIONS ON SITE PRIOR TO THE COMMENCEMENT OF ANY WORK.  IF DISCREPANCIES OF ANY NATURE DO OCCUR NOTIFY THE BUILDER.                 | AREA CALCULATION<br>FIRST FLOOR |  | PROPOSED DEVELOPMENT           | FIRST FLOO        | OR PLAN    | REV. DESCRIPTION CITY OF BEL |          |
|-------------------------------------------------------------------------------------------------------------------------------------------------------------------|---------------------------------|--|--------------------------------|-------------------|------------|------------------------------|----------|
| FIGURED DIMENSIONS TAKE PREFERENCE OVER SCALING.  ALL DIMENSIONS SHOWN ON FLOOR PLANS ARE RAW DIMENSIONS ONLY                                                     | HOUSE 116.02m2                  |  |                                | SCALE:            | APRIL 2025 | 12/05/20                     |          |
| BUILDER/CONTRACTORS TO CONFIRM LOCATION ALL SERVICES PRIOR TO COMMENCEMENT OF WORK  ALL WORK TO CONFORM WITH ALL RELEVENT AUSTRALIAN STANDARDS, THE BUILDING CODE |                                 |  | 24 BEVERLEY ROAD<br>CLOVERDALE | 1:100<br>DRWG No. | DRWN BY    | Application No:              | 200/2025 |
| OF AUSTRALIA AND LOCAL AUTHORITY GUIDELINES AND SPECIFICATIONS                                                                                                    |                                 |  |                                | SK 14             |            |                              |          |