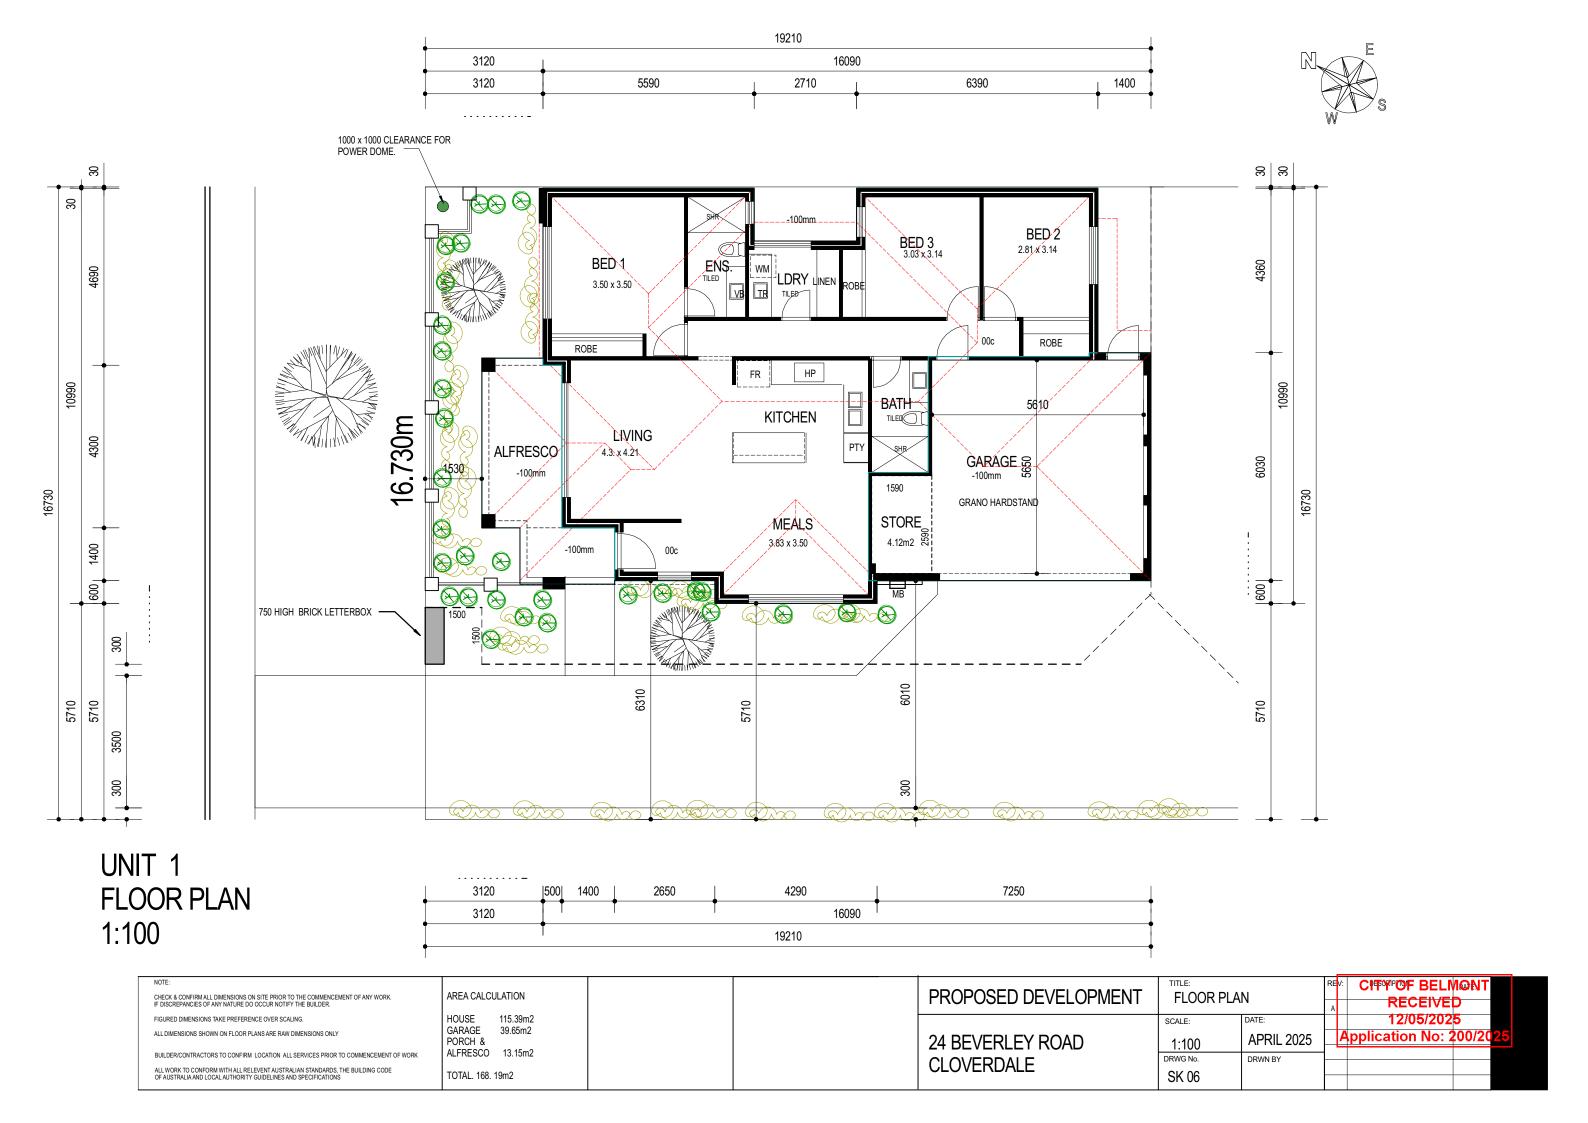

| SCALE: DATE:                       |        | 12/05/2025               |
| ALL DIMENSIONS SHOWN ON FLOOR PLANS ARE RAW DIMENSIONS ONLY                                                                                  | 24 BEVERLEY ROAD 1:200 APRIL 202   | 5 🗀    | Application No. 200/2025 |
| BUILDER/CONTRACTORS TO CONFIRM LOCATION ALL SERVICES PRIOR TO COMMENCEMENT OF WORK                                                           | CLOVERDALE DRWG No. DRWN BY        | $\neg$ |                          |
| ALL WORK TO CONFORM WITH ALL RELEVENT AUSTRALIAN STANDARDS, THE BUILDING CODE OF AUSTRALIA AND LOCAL AUTHORITY GUIDELINES AND SPECIFICATIONS | SK 04                              |        |                          |









BUILDER/CONTRACTORS TO CONFIRM LOCATION ALL SERVICES PRIOR TO COMMENCEMENT OF WORK

ALL WORK TO CONFORM WITH ALL RELEVENT AUSTRALIAN STANDARDS, THE BUILDING CODE OF AUSTRALIA AND LOCAL AUTHORITY GUIDELINES AND SPECIFICATIONS

24 BEVERLEY ROAD

CLOVERDALE

APRIL 2025

DRWN BY

Application No: 200/2025

1:100

DRWG No.

SK 07



| NOTE:  CHECK & CONFIRM ALL DIMENSIONS ON SITE PRIOR TO THE COMMENCEMENT OF ANY WORK.  IF DISCREPANCIES OF ANY NATURE DO OCCUR NOTIFY THE BUILDER.                                                                                 | AREA CALCULATION<br>GROUND FLOOR                                    | PROPOSED DEVELOPMENT | FLOOR PLA         | N          | CITY OF BELMONT  A RECEIVED            |
|---------------------------------------------------------------------