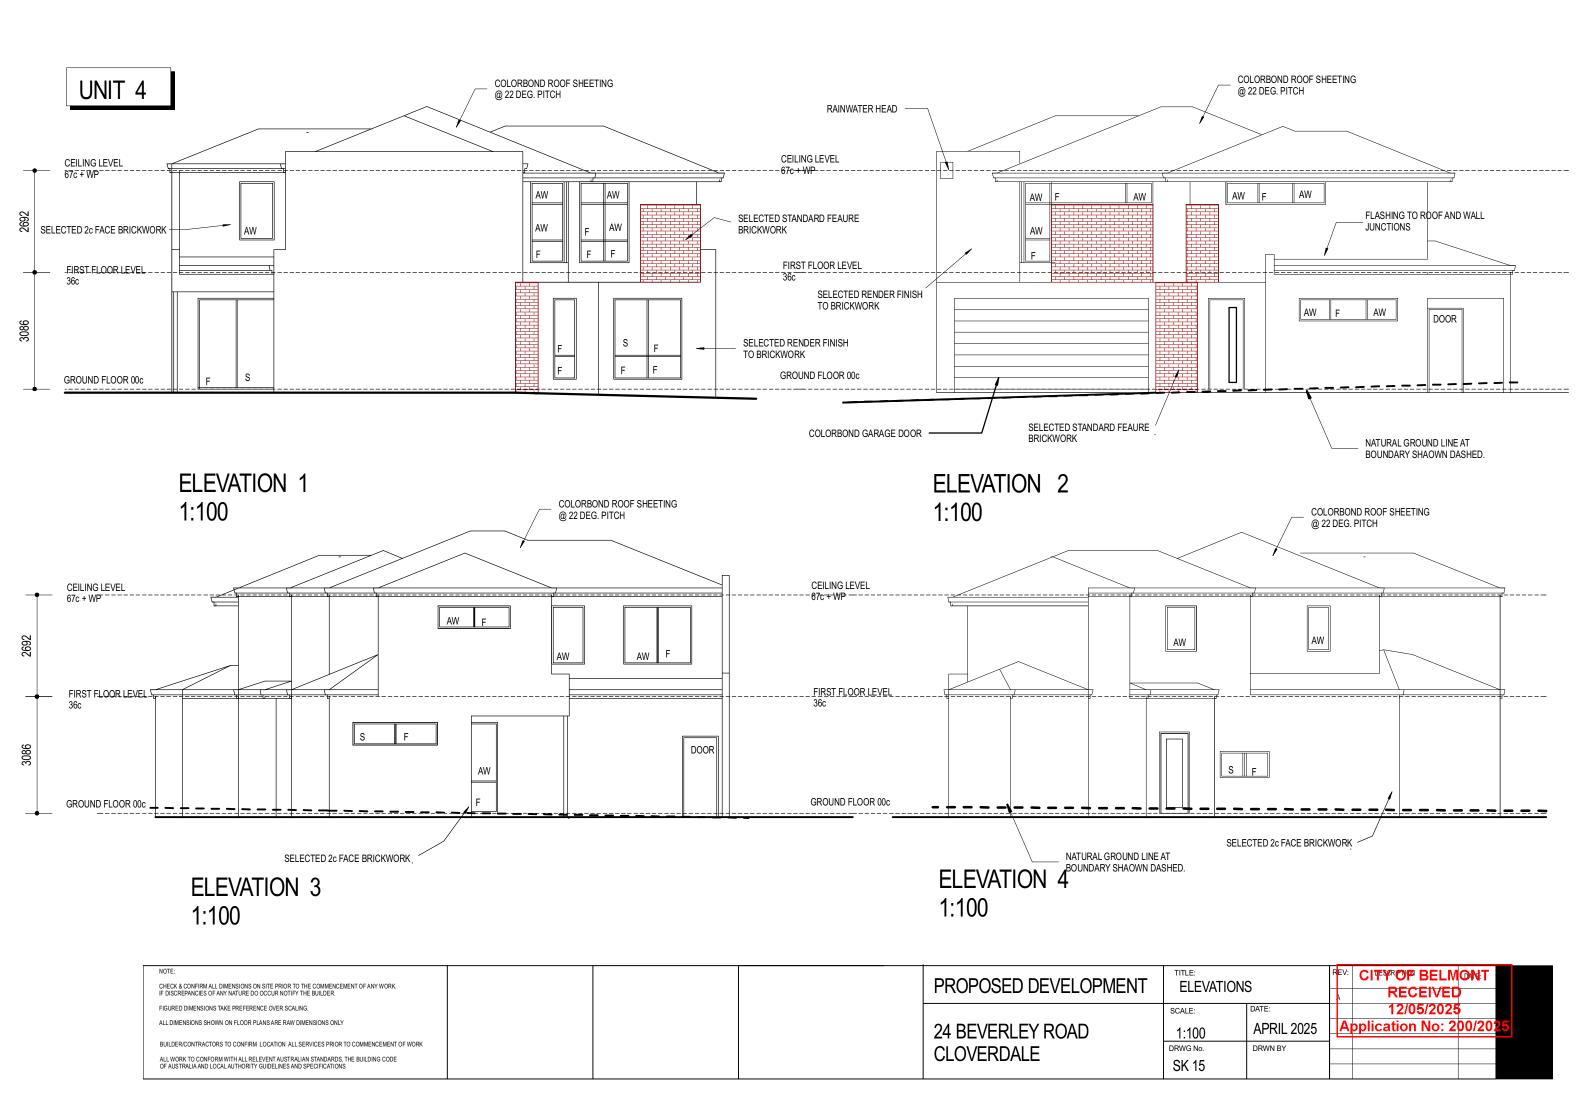

| HOUSE 116.02m2                  |  |                                | SCALE:            | APRIL 2025 | 12/05/20                     |          |
| BUILDER/CONTRACTORS TO CONFIRM LOCATION ALL SERVICES PRIOR TO COMMENCEMENT OF WORK  ALL WORK TO CONFORM WITH ALL RELEVENT AUSTRALIAN STANDARDS, THE BUILDING CODE |                                 |  | 24 BEVERLEY ROAD<br>CLOVERDALE | 1:100<br>DRWG No. | DRWN BY    | Application No:              | 200/2025 |
| OF AUSTRALIA AND LOCAL AUTHORITY GUIDELINES AND SPECIFICATIONS                                                                                                    |                                 |  |                                | SK 14             |            |                              |          |