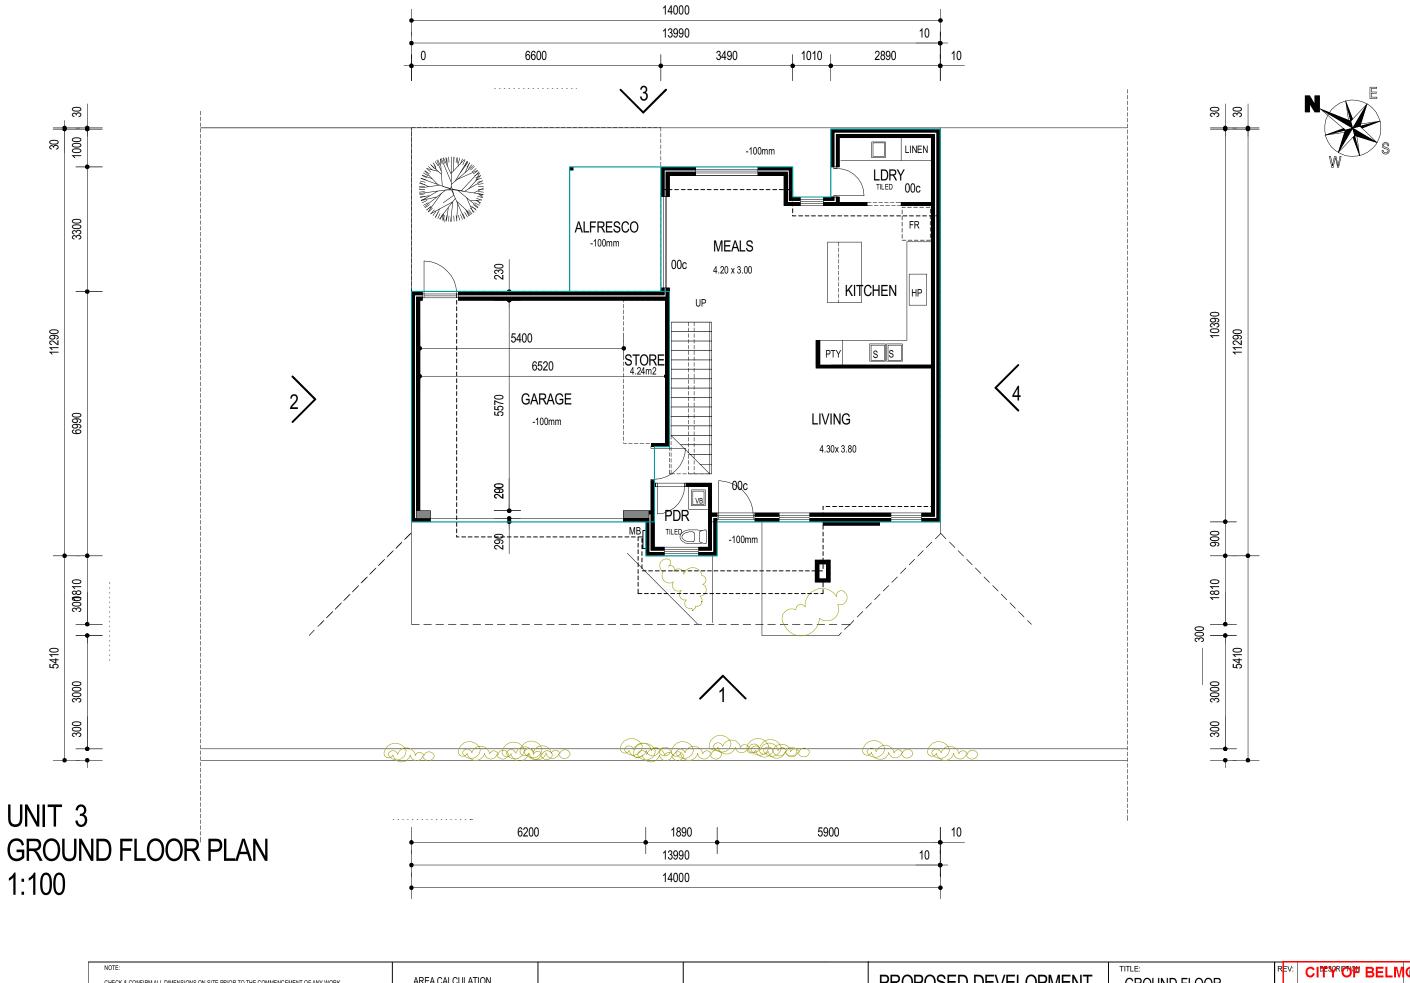

-|
| FIGURED DIMENSIONS TAKE PREFERENCE OVER SCALING.  ALL DIMENSIONS SHOWN ON FLOOR PLANS ARE RAW DIMENSIONS ONLY                                                                                                                     | HOUSE 111.03m2<br>ALFRESCO 9.97m2<br>GARAGE 42.37m2<br>PORCH 3.04m2 | 24 BEVERLEY ROAD     | SCALE: 1:100      | APRIL 2025 | 12/05/2025<br>Application No: 200/2025 |
| BUILDER/CONTRACTORS TO CONFIRM LOCATION ALL SERVICES PRIOR TO COMMENCEMENT OF WORK  ALL WORK TO CONFORM WITH ALL RELEVENT AUSTRALIAN STANDARDS, THE BUILDING CODE  OF AUSTRALIA AND LOCAL AUTHORITY GUIDELINES AND SPECIFICATIONS | TOTAL. 166.41m2                                                     | CLOVERDALE           | DRWG No.<br>SK 08 | DRWN BY    |                                        |





|   | NOTE:  CHECK & CONFIRM ALL DIMENSIONS ON SITE PRIOR TO THE COMMENCEMENT OF ANY WORK.  IF DISCREPANCIES OF ANY NATURE DO OCCUR NOTIFY THE BUILDER. | AREA CALCULATION<br>GROUND FLOOR        |  | PROPOSED DEVELOPMENT | GROUND F | LOOR       | REV: | CIFY OF BELM<br>RECEIVED | )<br>  <b>ØM</b> T |
|---|---------------------------------------------------------------------------------------------------------------------------------------------------|-----------------------------------------|--|----------------------|----------|------------|------|--------------------------|--------------------|
|   | FIGURED DIMENSIONS TAKE PREFERENCE OVER SCALING.                                                                                                  | HOUSE 72.57m2                           |