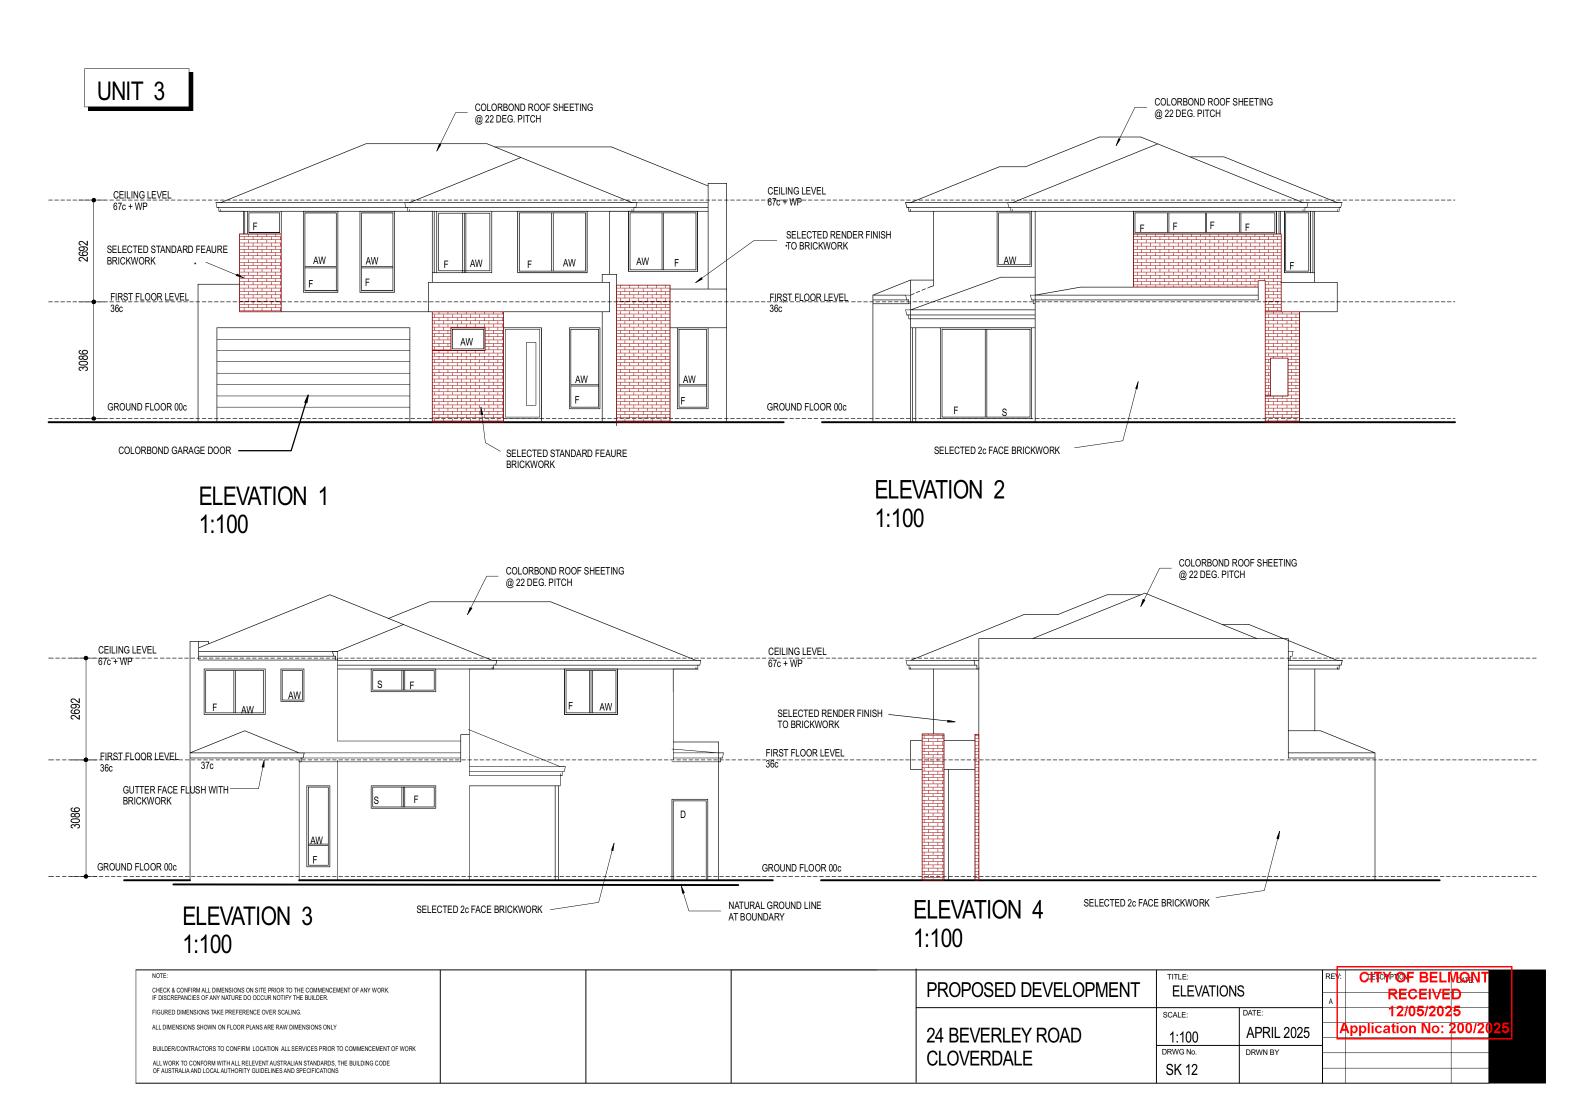

|                                         |  |                      | DRWG No. | DRWN BY    | ╁ ̄  |                          |                    |
|   | ALL WORK TO CONFORM WITH ALL RELEVENT AUSTRALIAN STANDARDS, THE BUILDING CODE OF AUSTRALIA AND LOCAL AUTHORITY GUIDELINES AND SPECIFICATIONS      | TOTAL. 121.32m2                         |  | CLOVERDALE           | SK 10    |            |      |                          |                    |
| L | OF AGSTIVALINAND ECONE AUTHORITY GUIDELINES AND SPECIFICATIONS                                                                                    |                                         |  |                      | SIX 10   |            |      |                          |                    |











| NOTE:  CHECK & CONFIRM ALL DIMENSIONS ON SITE PRIOR TO THE COMMENCEMENT OF ANY WORK.  IF DISCREPANCIES OF ANY NATURE DO OCCUR NOTIFY THE BUILDER.                 | AREA CALCULATION<br>FIRST FLOOR |  | PROPOSED DEVELOPMENT           | FIRST FLOO        | OR PLAN    | REV. DESCRIPTION CITY OF BEL |          |
|-------------------------------------------------------------------------------------------------------------------------------------------------------------------|---------------------------------|--|--------------------------------|-------------------|------------|------------------------------|----------|
| FIGURED DIMENSIONS TAKE PREFERENCE OVER SCALING.  ALL DIMENSIONS SHOWN ON FLOOR PLANS ARE RAW DIMENSIONS ONLY                                                     | HOUS