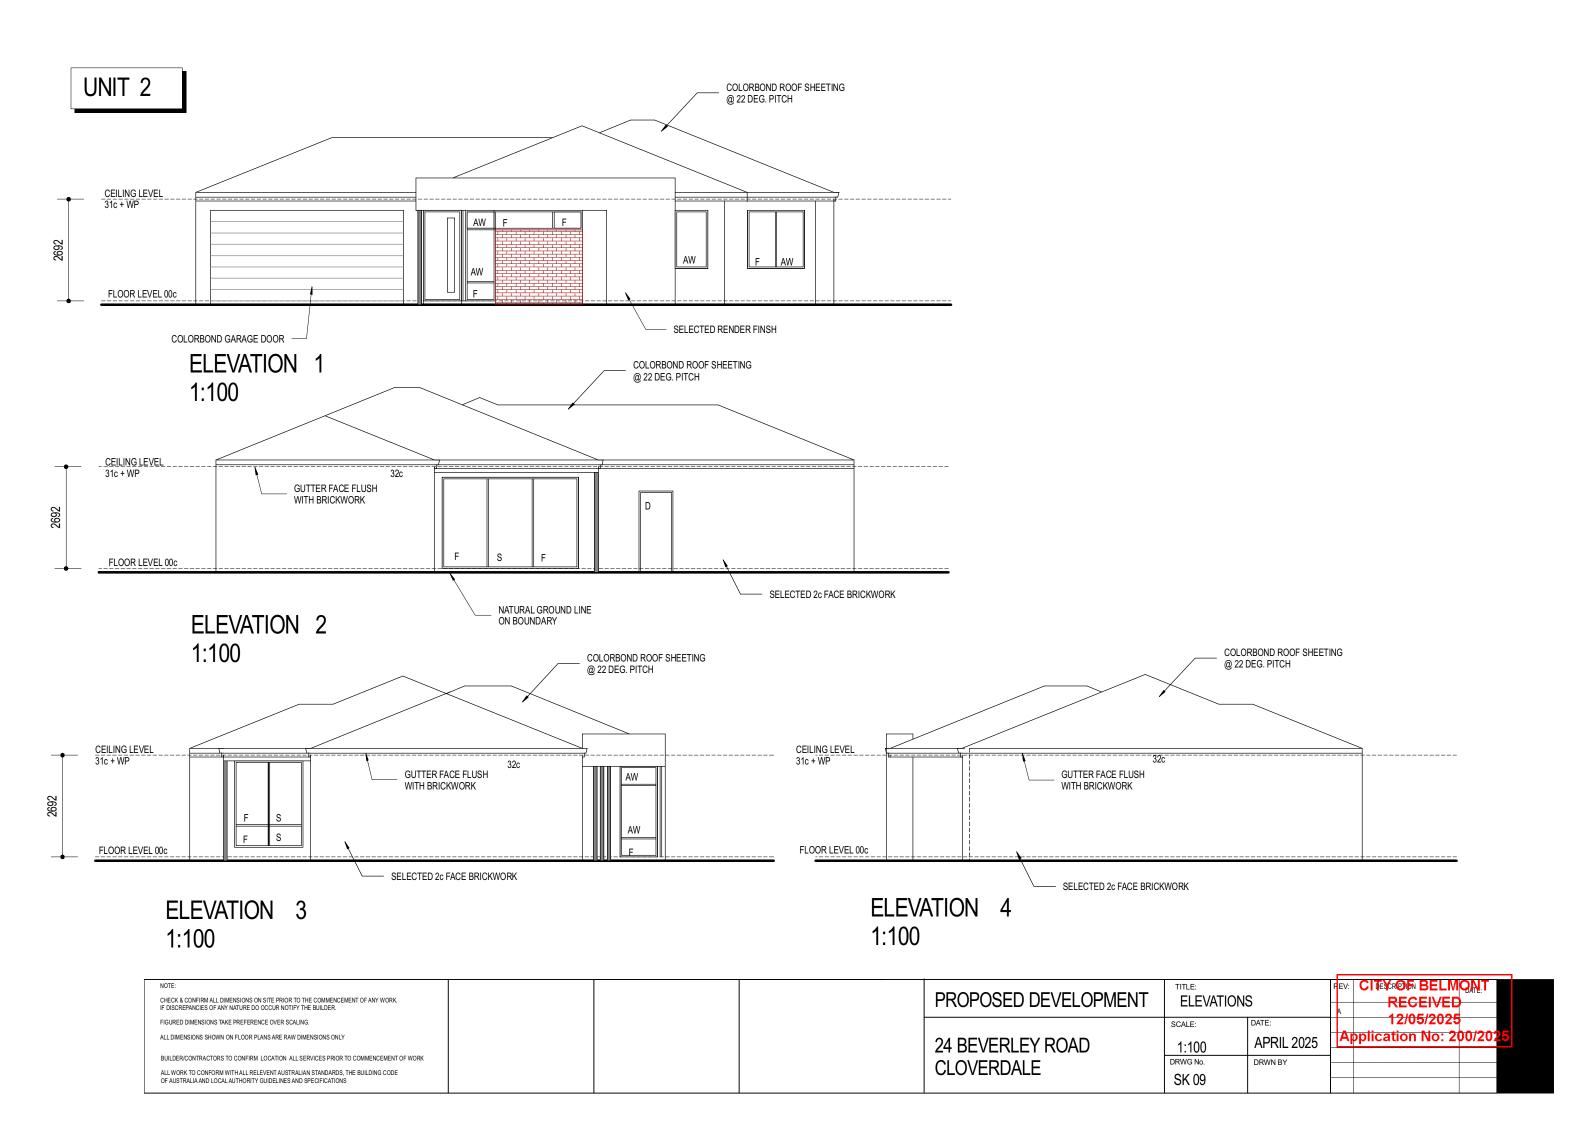

---|
| FIGURED DIMENSIONS TAKE PREFERENCE OVER SCALING.  ALL DIMENSIONS SHOWN ON FLOOR PLANS ARE RAW DIMENSIONS ONLY                                                                                                                     | HOUSE 111.03m2<br>ALFRESCO 9.97m2<br>GARAGE 42.37m2<br>PORCH 3.04m2 | 24 BEVERLEY ROAD     | SCALE: 1:100      | APRIL 2025 | 12/05/2025<br>Application No: 200/2025 |
| BUILDER/CONTRACTORS TO CONFIRM LOCATION ALL SERVICES PRIOR TO COMMENCEMENT OF WORK  ALL WORK TO CONFORM WITH ALL RELEVENT AUSTRALIAN STANDARDS, THE BUILDING CODE  OF AUSTRALIA AND LOCAL AUTHORITY GUIDELINES AND SPECIFICATIONS | TOTAL. 166.41m2                                                     | CLOVERDALE           | DRWG No.<br>SK 08 | DRWN BY    |                                        |





|   | NOTE:  CHECK & CONFIRM ALL DIMENSIONS ON SITE PRIOR TO THE COMMENCEMENT OF ANY WORK.  IF DISCREPANCIES OF ANY NATURE DO OCCUR NOTIFY THE BUILDER. | AREA CALCULATION<br>GROUND FLOOR        |  | PROPOSED DEVELOPMENT | GROUND F | LOOR       | REV: | CIFY OF BELM<br>RECEIVED | )<br>  <b>ØM</b> T |
|---|---------------------------------------------------------------------------------------------------------------------------------------------------|-----------------------------------------|--|----------------------|----------|------------|------|--------------------------|--------------------|
|   | FIGURED DIMENSIONS TAKE PREFERENCE OVER SCALING.                                                                                                  | HOUSE 72.57m2