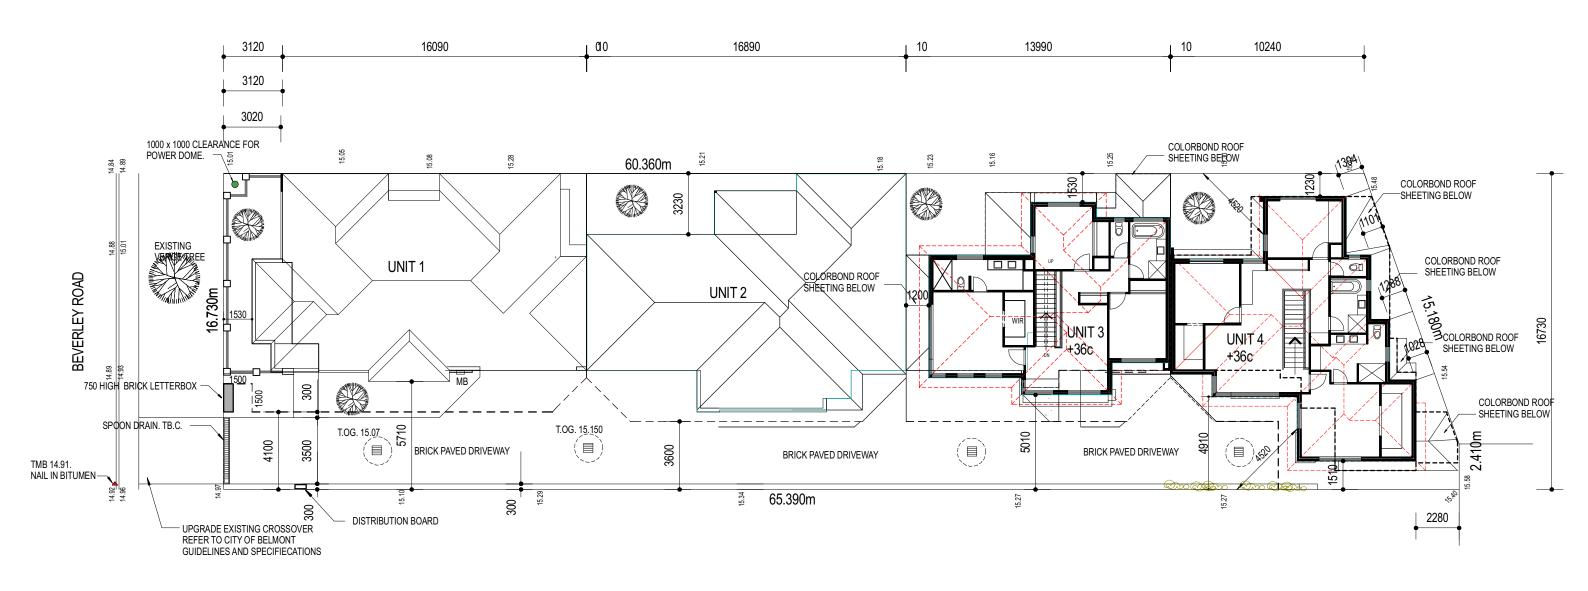

## FIRST FLOOR SITE PLAN 1:200

| NOTE:  CHECK & CONFIRM ALL DIMENSIONS ON SITE PRIOR TO THE COMMENCEMENT OF ANY WORK.  IF DISCREPANCIES OF ANY NATURE DO OCCUR NOTIFY THE BUILDER.                                                                                | PROPOSED DEVELOPMENT | SITE PLAN |            | SITE PLAN |                          | REV: | で行うのF BELMONT<br>RECEIVED |
|----------------------------------------------------------------------------------------------------------------------------------------------------------------------------------------------------------------------------------|----------------------|-----------|------------|-----------|--------------------------|------|---------------------------|
| FIGURED DIMENSIONS TAKE PREFERENCE OVER SCALING.  ALL DIMENSIONS SHOWN ON FLOOR PLANS ARE RAW DIMENSIONS ONLY                                                                                                                    |                      | SCALE:    | DATE:      |           | 12/05/2025               |      |                           |
|                                                                                                                                                                                                                                  | 24 BEVERLEY ROAD     | 1:200     | APRIL 2025 | $\vdash$  | Application No: 200/2025 |      |                           |
| BUILDER/CONTRACTORS TO CONFIRM LOCATION ALL SERVICES PRIOR TO COMMENCEMENT OF WORK  ALL WORK TO CONFORM WITH ALL RELEVENT AUSTRALIAN STANDARDS, THE BUILDING CODE OF AUSTRALIA AND LOCAL AUTHORITY GUIDELINES AND SPECIFICATIONS | CLOVERDALE           | SK 02     | DRWN BY    |           |                          |      |                           |