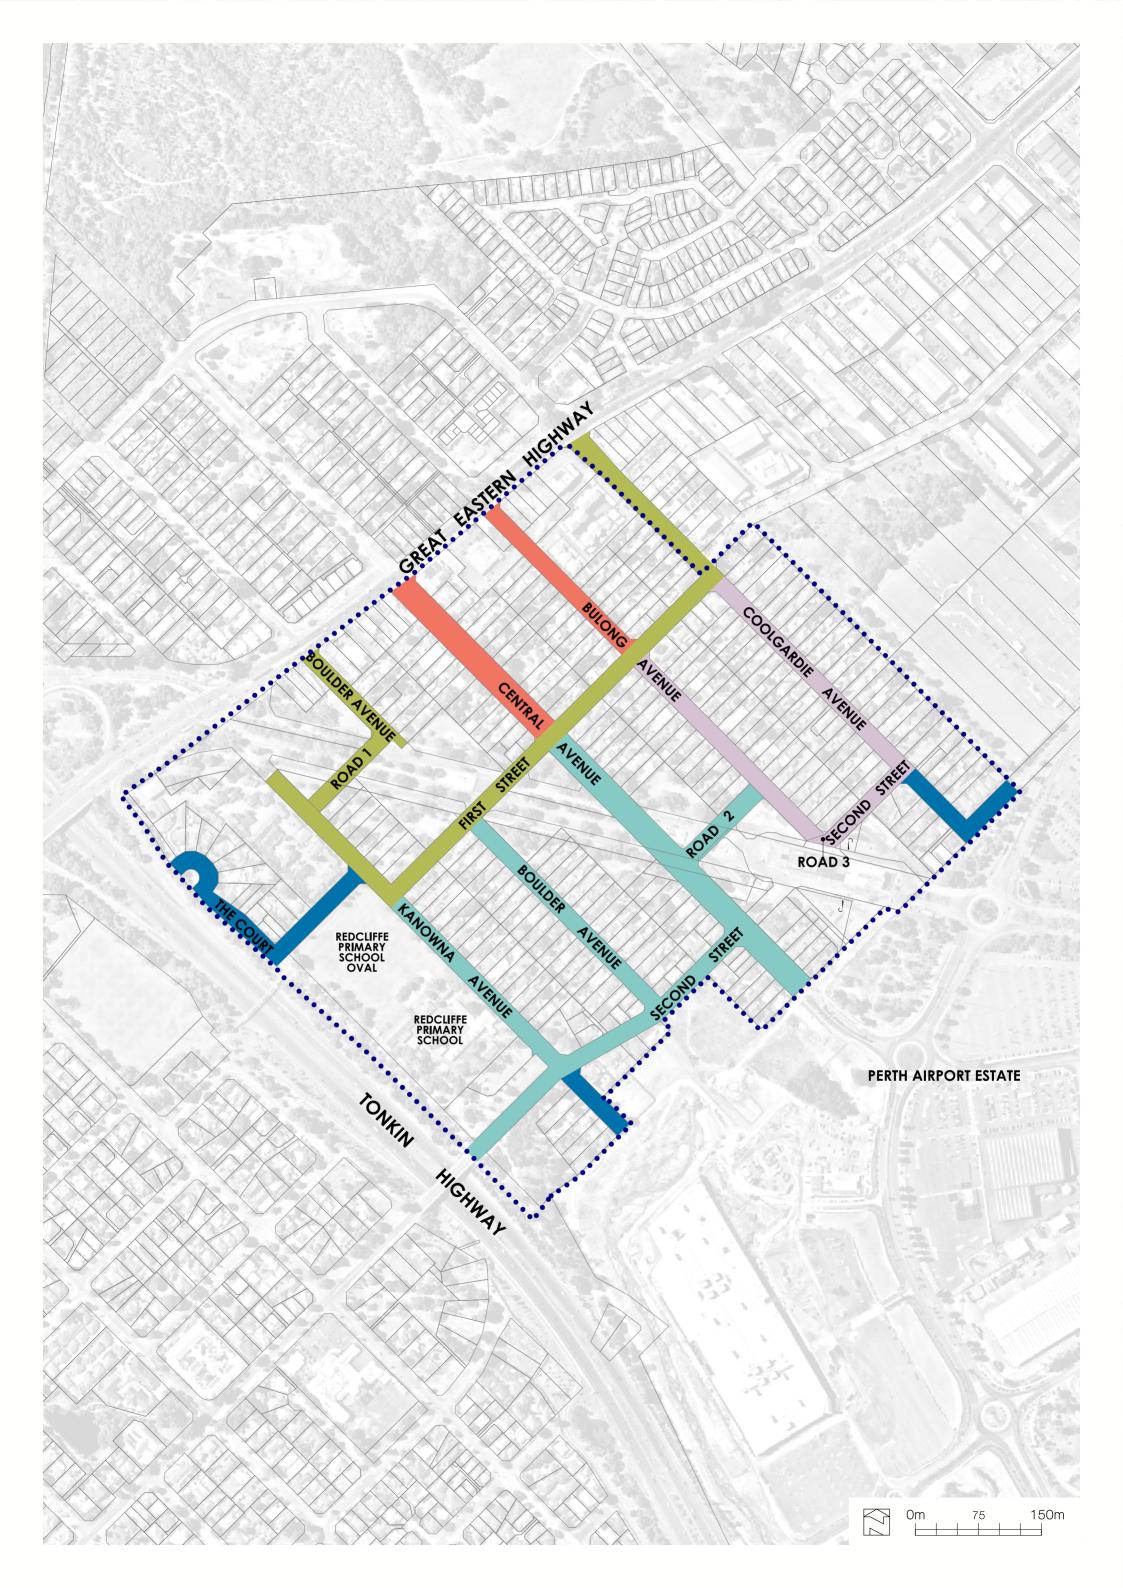

# **Priority One**

The staging of these local road upgrades is likely to be influenced by:

- a) The opening of the Redcliffe Train Station and by traffic generation associated with commercial and retail development within the Perth Airport Estate;
- b) The desire to limit through traffic and maintain safety for vehicles using Kanowna Avenue to access the Redcliffe Primary School.

### **Priority Three**

The staging of these local road upgrades is likely to be influenced by the opening of the Redcliffe Train Station and by commuters seeking to access and egress the station precinct via the Great Eastern Highway intersections with Boulder Avenue and Coolgardie Avenue.

# **Priority Five**

The staging of these local road upgrades is likely to be influenced by proposed redevelopment of private land abutting these roads.

### **Priority Two**

The staging of these local road upgrades is likely to be influenced by:

- The reappropriation of the Brearley Avenue reservation, the creation of the open space corridor and the realignment of the Southern Main Drain:
- The opening of the Redcliffe Train Station and by traffic generation associated with commercial and retail development within the Perth Airport Estate;

### **Priority Four**

The staging of these local road upgrades is likely to be influenced by the extent of development abutting these roads and the further analysis required to support opening of these roads to Great Eastern Highway following the relocation of Qantas from the T3/T4 terminal and/or the upgrade of Great Eastern Highway.